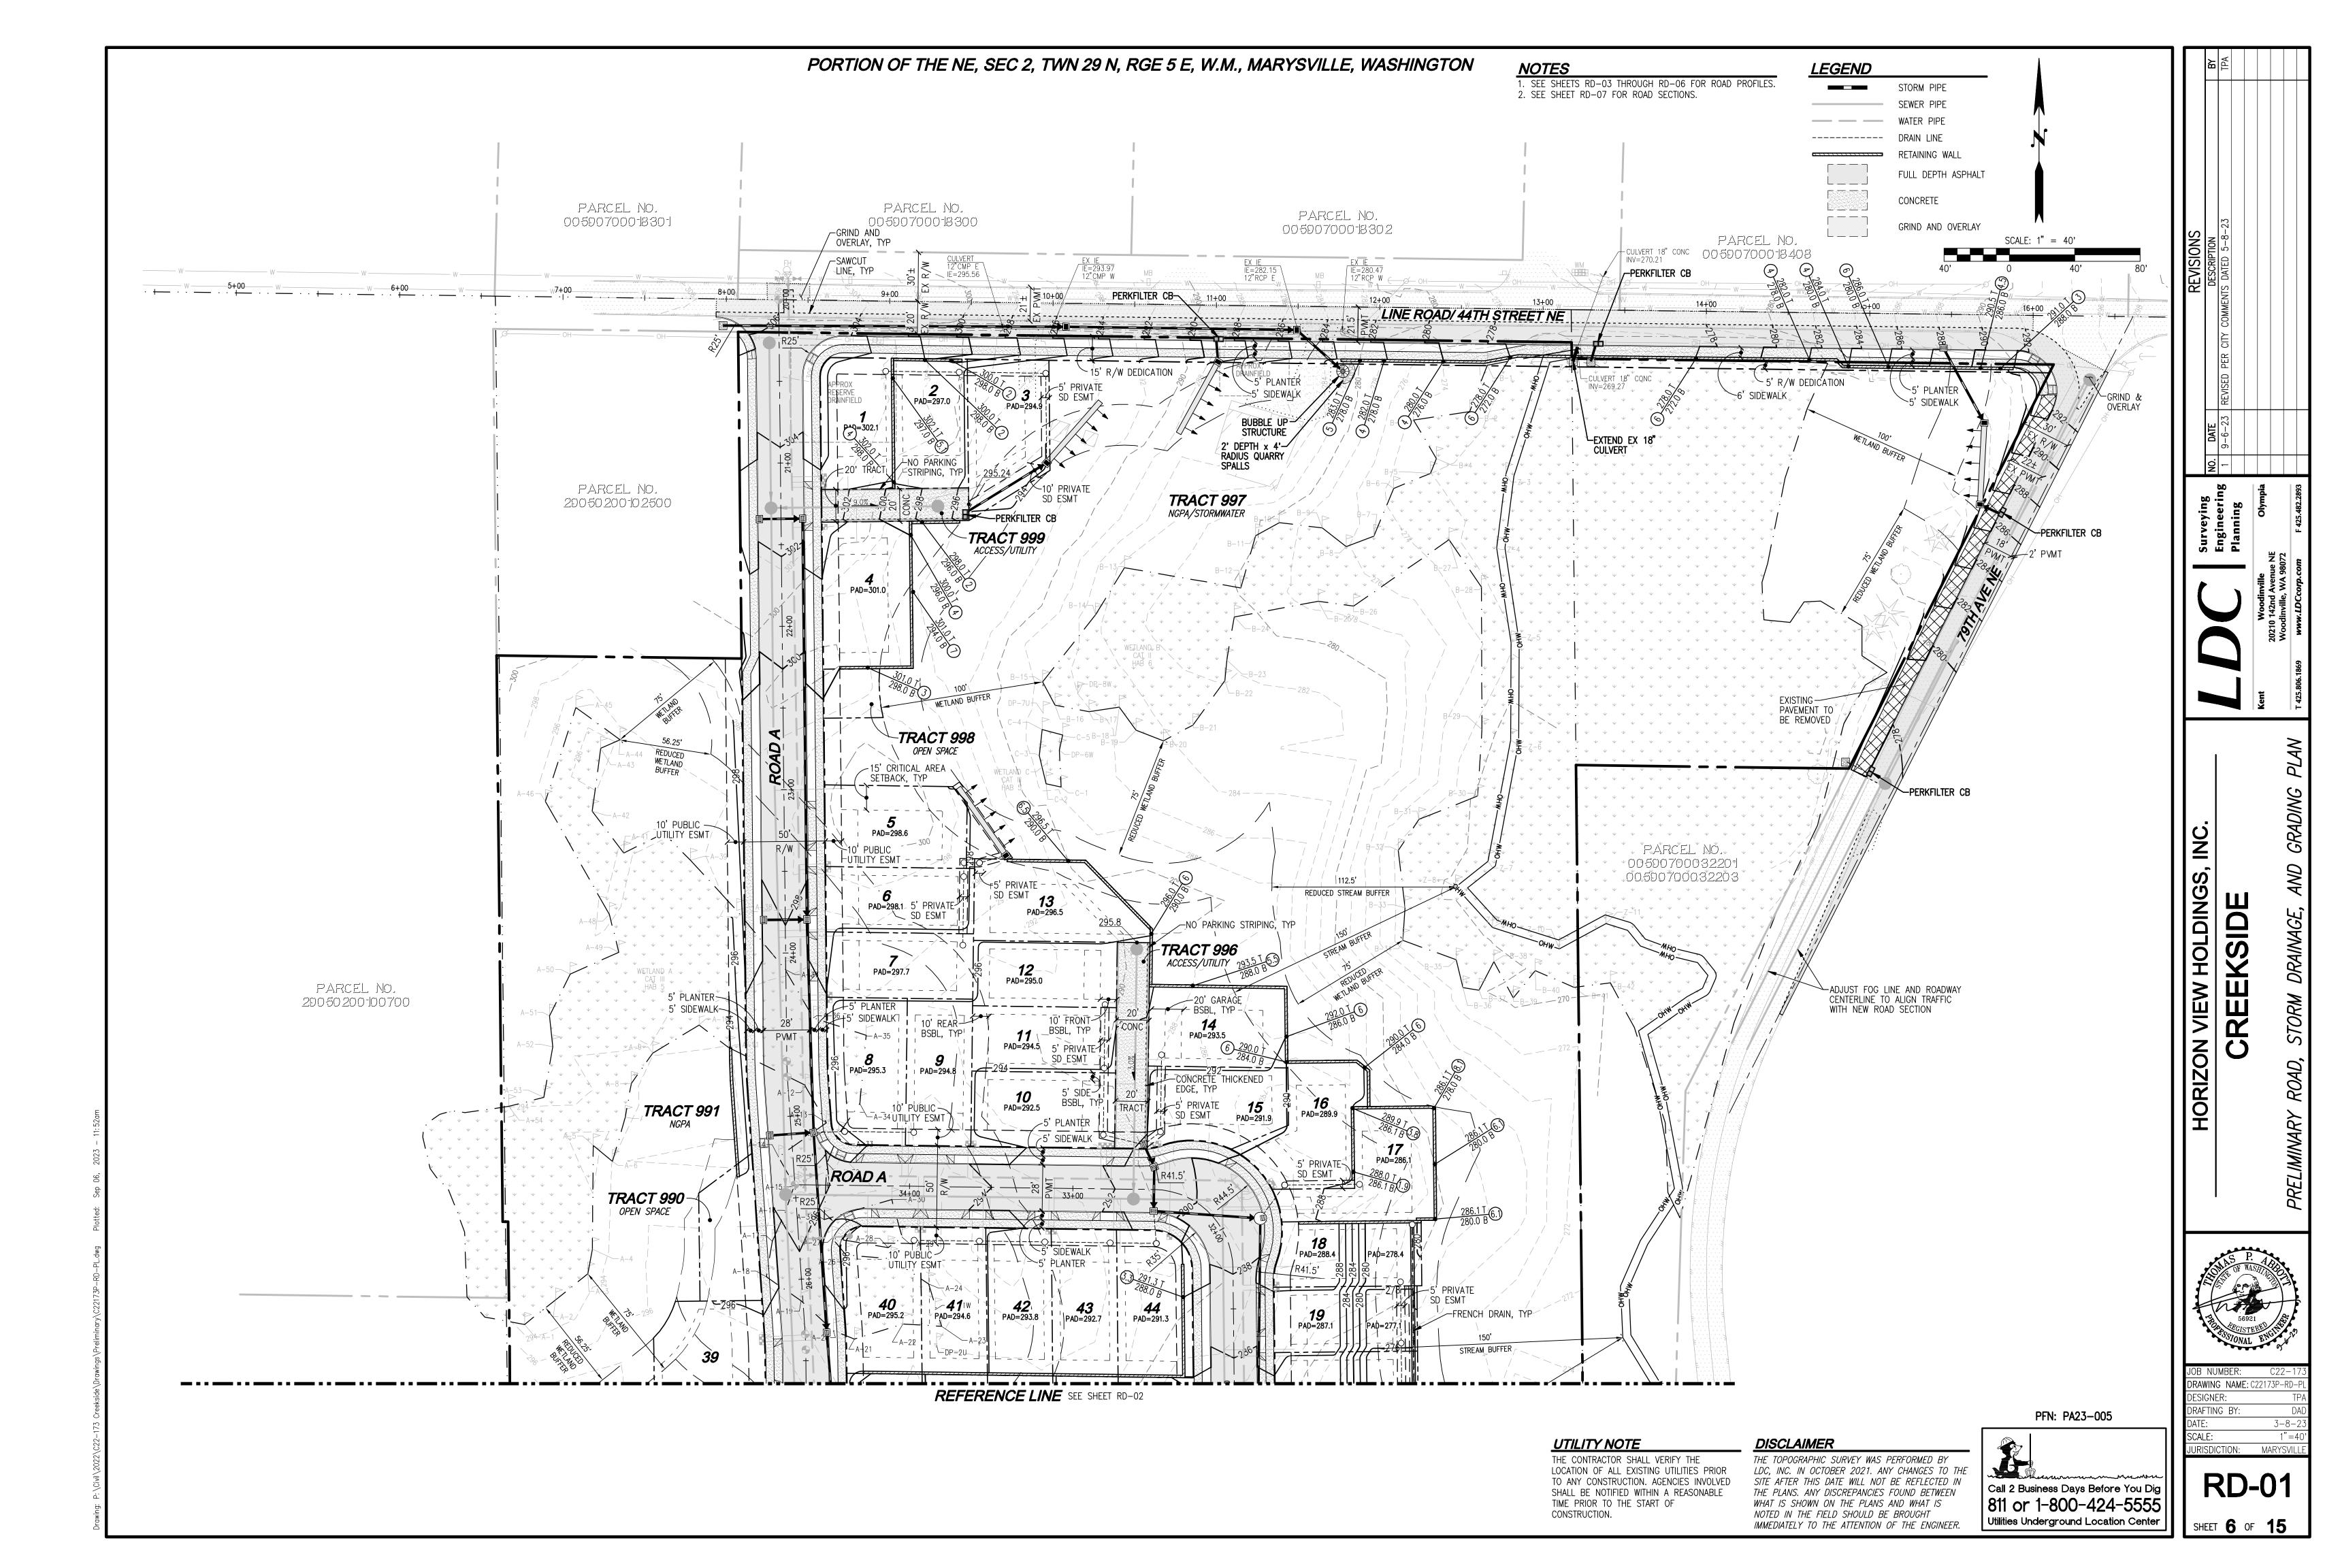

# STORM MANHOLE CULVERT SANITARY SEWER MANHOLE FIRE HYDRANT TREE CONIFEROUS TREE DECIDUOUS UTILITY POLE WATER METER WATER VALVE MAILBOX POWER VAULT FIBER OPTIC CABLE MARKER WELL (APPROXIMATE LOCATION) PROPOSED STORM SYMBOLS DESCRIPTION

PROPERTY LINE POWER POLE POLYVINYL CHLORIDE PIPE RIGHT-OF-WAY STATION STORM DRAIN STORM DRAIN MANHOLE SANITARY SEWER SANITARY SEWER CLEANOUT TYPE 1 CATCH BASIN, GRATED LID SANITARY SEWER MANHOLE TYPE 1 CATCH BASIN, SOLID LID SOLID WALL POLYETHYLENE PIPE TYPE 2 CATCH BASIN, GRATED LID TYPICAL TYPE 2 CATCH BASIN, SOLID LID TO BE REMOVED BEEHIVE MANHOLE COVER PROPOSED WATER SYMBOLS SQUARE YARD DRAIN DESCRIPTION ROUND YARD DRAIN WATER CAP STORM CLEAN OUT CONCRETE BLOCKING STORM PIPE BUTTERFLY VALVE 11° BEND PROPOSED SEWER SYMBOLS 90° BEND SEWER CAP 22° BEND SEWER CLEANOUT VALVE SEWER MANHOLE HYDRANT ASSEMBLY BLOW-OFF VALVE REDUCER AIR-VAC ASSEMBLY

01202400003300

29050200100400

**TRACT 996** 

-TRACT 998

ROAD A

40 | 41 | 42 | 43 | 44

*49 | 48 | 47 | 46 | 45* 

PRELIMINARY HORIZONTAL CONTROL PLAN PRELIMINARY ROAD, STORM DRAINAGE, AND GRADING PLAN