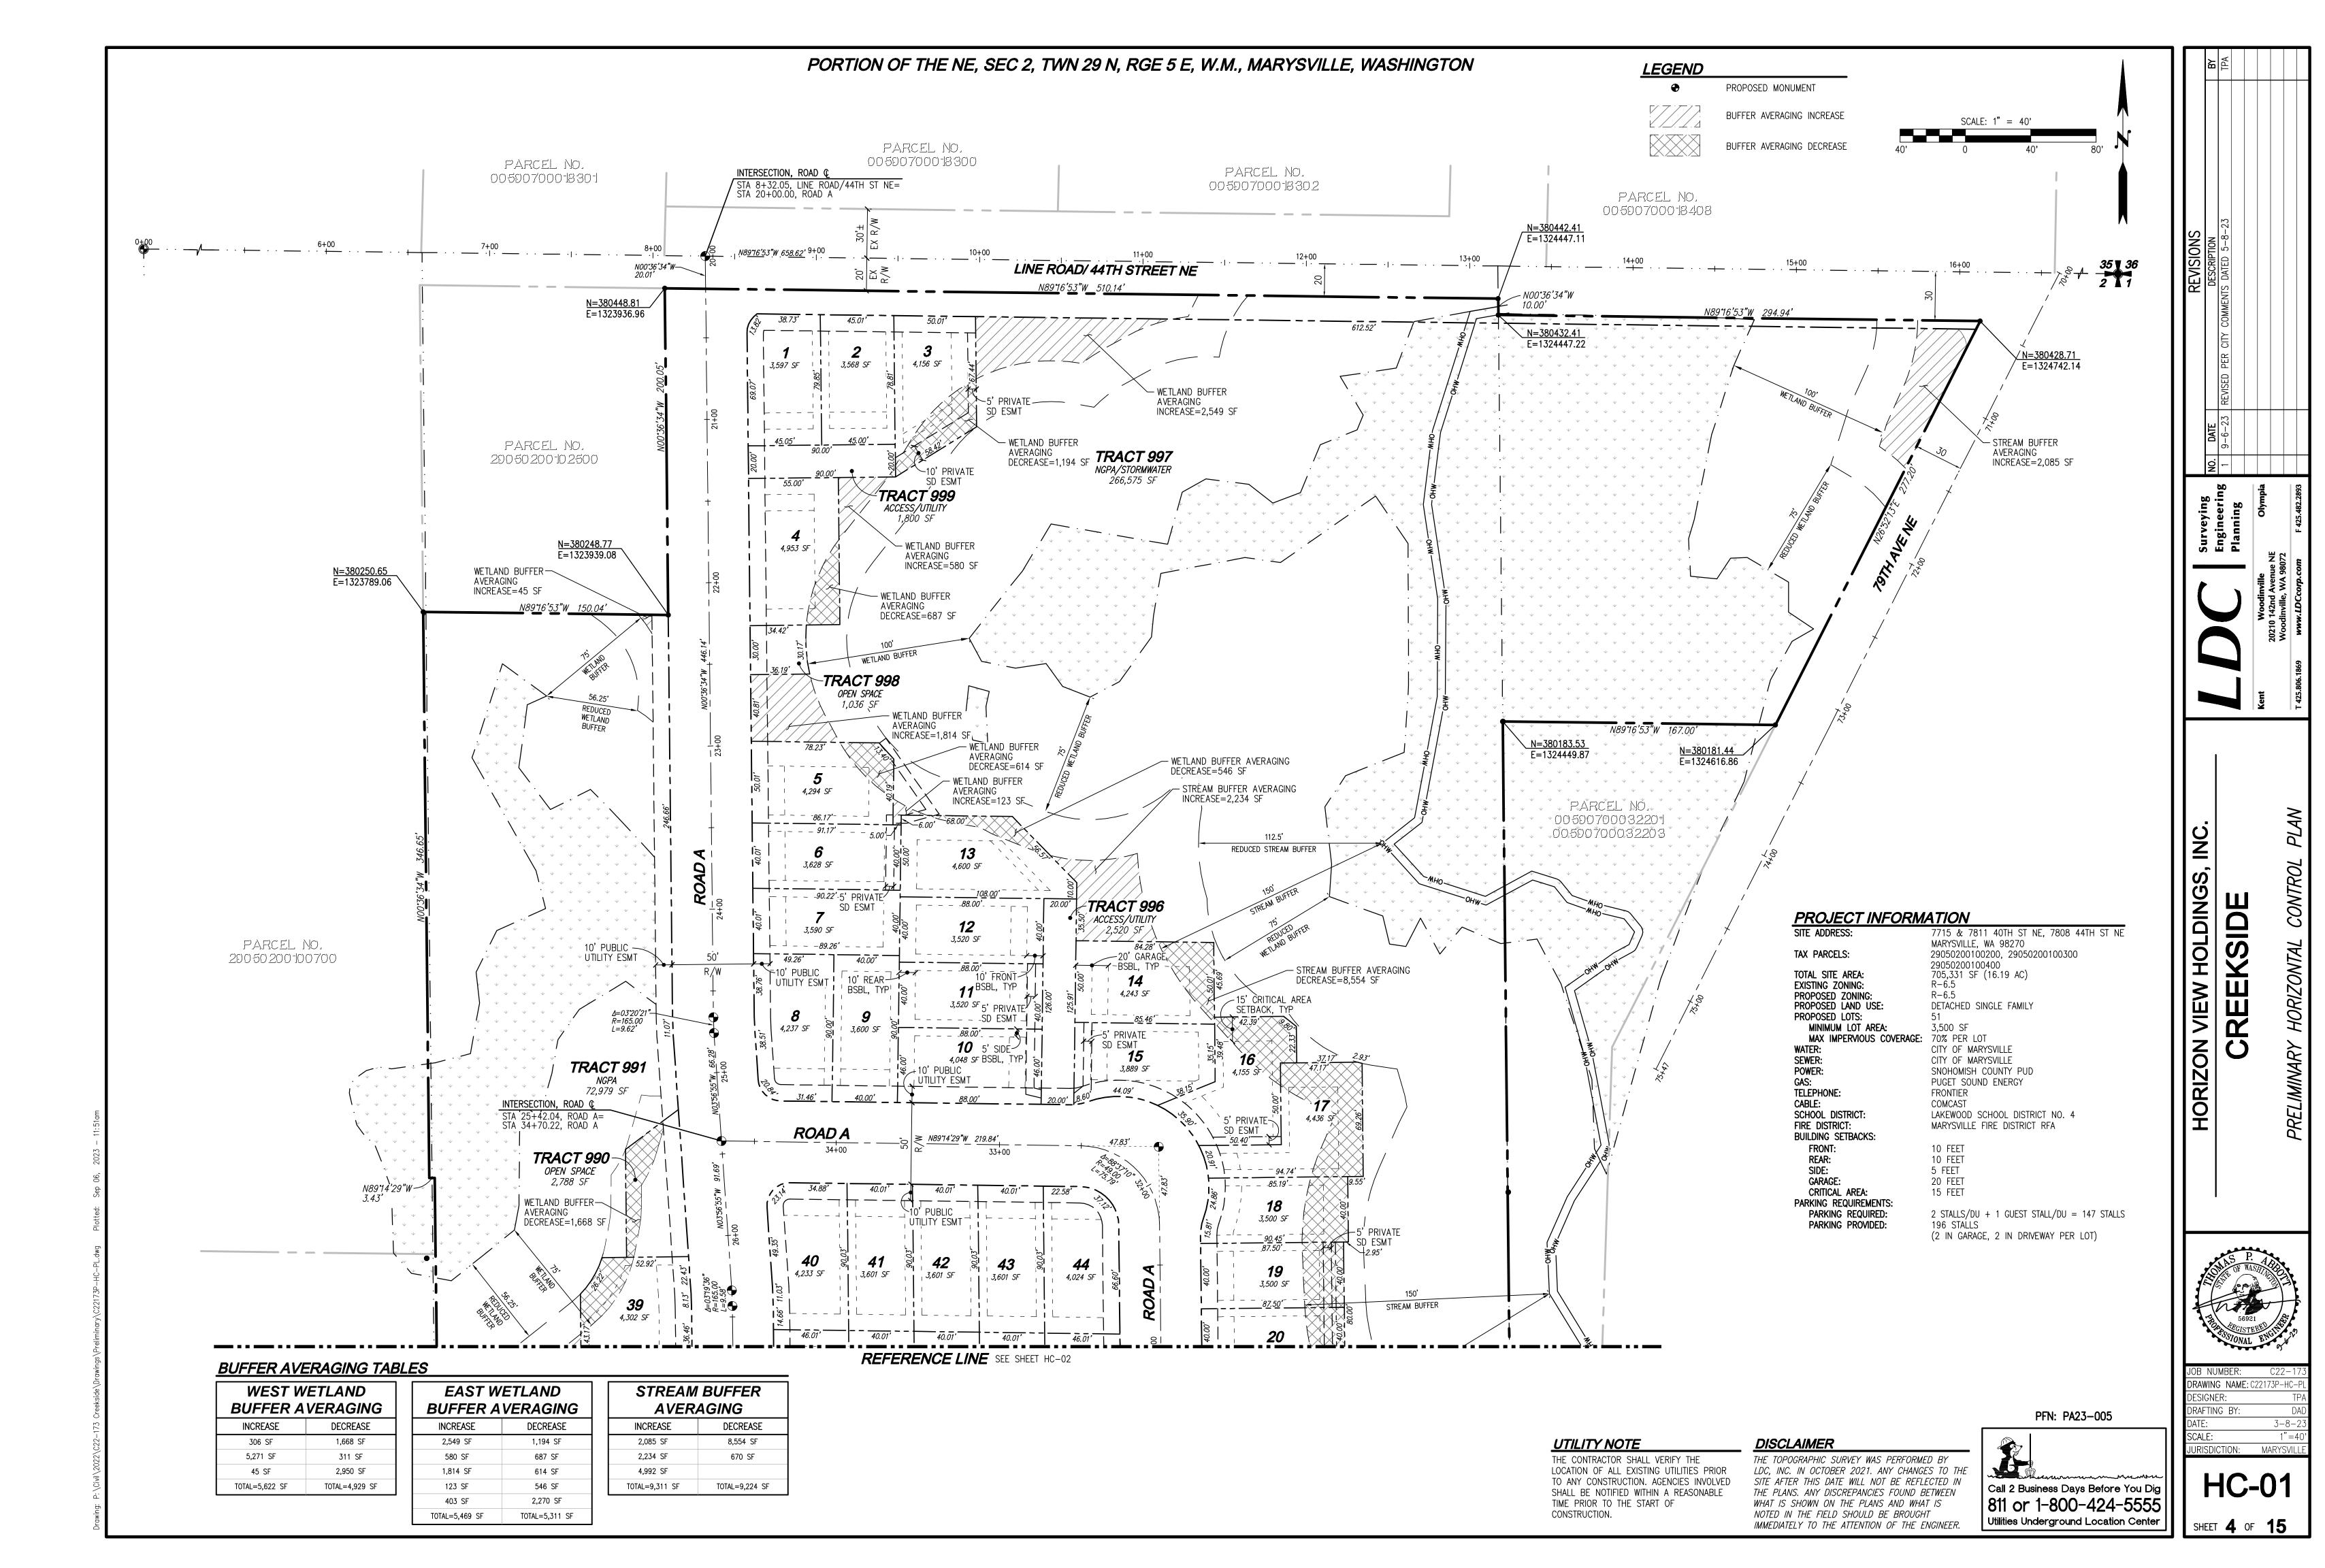

**EARTHWORK QUANTITIES** PROJECT INFORMATION 7715 & 7811 40TH ST NE, 7808 44TH ST NE 10,000 CY MARYSVILLE, WA 98270

WATER METER

CORRUGATED POLYETHYLENE PIPE

CONCRETE PIPE

ELEVATION

EXISTING

FLOWLINE

FENCE

HOG WIRE FENCE

INVERT ELEVATION

OVERHEAD

LCPE LINED CORRUGATED POLYETHYLENE PIPE

29050200100400 TOTAL SITE AREA: 705,331 SF (16.19 AC) R - 6.5**EXISTING ZONING:** R - 6.5PROPOSED ZONING: PROPOSED LAND USE: DETACHED SINGLE FAMILY

29050200100200, 29050200100300

SITE ADDRESS:

TAX PARCELS:

PROPOSED LOTS: 3,500 SF MINIMUM LOT AREA: MAX IMPERVIOUS COVERAGE: 70% PER LOT WATER: CITY OF MARYSVILLE **SEWER:** CITY OF MARYSVILLE POWER: SNOHOMISH COUNTY PUD PUGET SOUND ENERGY **TELEPHONE:** FRONTIER CABLE: COMCAST SCHOOL DISTRICT: LAKEWOOD SCHOOL DISTRICT NO. 4

FIRE DISTRICT: MARYSVILLE FIRE DISTRICT RFA **BUILDING SETBACKS:** 10 FEET FRONT: REAR: SIDE: 10 FEET 5 FEET GARAGE: 20 FEET CRITICAL AREA: 15 FEET

PARKING REQUIREMENTS: 2 STALLS/DU + 1 GUEST STALL/DU = 147 STALLS PARKING REQUIRED: PARKING PROVIDED: 196 STALLS (2 IN GARAGE, 2 IN DRIVEWAY PER LOT)

10,000 CY FILL: NET: 0 CY

**DISTURBED AREA:** 366,408 SF (8.41 AC) \*EARTHWORK QUANTITIES ARE FOR PERMITTING PURPOSES ONLY

### NET AREA: R-6.5 ZONING (PER MMC 22A.020.150)

| · · · · · · · · · · · · · · · · · · ·                 |                             |                             |
|-------------------------------------------------------|-----------------------------|-----------------------------|
|                                                       | AC (unless otherwise noted) | SF (unless otherwise noted) |
| GROSS PARCEL AREA                                     | 16.19                       | 705,331                     |
| DEDUCTION FOR ROADS, PANHANDLES, AND ACCESS EASEMENTS | 2.97                        | 129,543                     |
| NON-TRANSFERED CRITICAL AREAS                         | 5.72                        | 248,993                     |
| TOTAL REMOVAL FOR NPA                                 | 8.69                        | 378,536                     |
| NET PROJECT AREA (NPA)                                | 7.5                         | 326,700                     |
| MAXIMUM BASE DENSITY (NPA X 6.5 DU/AC)                | 49 LOTS                     |                             |

## PROJECT ZONING DENSITY CALCULATIONS

|                                                               | DU (UNLESS OTHERWISE NOTED) | SF (UNLESS OTHERWISE NOTED) |
|---------------------------------------------------------------|-----------------------------|-----------------------------|
| GROSS PROJECT SITE AREA (AC)                                  | 16.19                       | 705,331                     |
| NET PROJECT AREA (NPA) (AC)                                   | 7.5                         | 326,700                     |
| BASE NET DENSITY                                              | 49 LOTS                     |                             |
| MAX DENSITY (WITH PRD BONUS<br>DENSITY) = 120% X BASE DENSITY | 59 LOTS                     |                             |
| DWELLING UNITS PROPOSED                                       | 49 LOTS                     |                             |