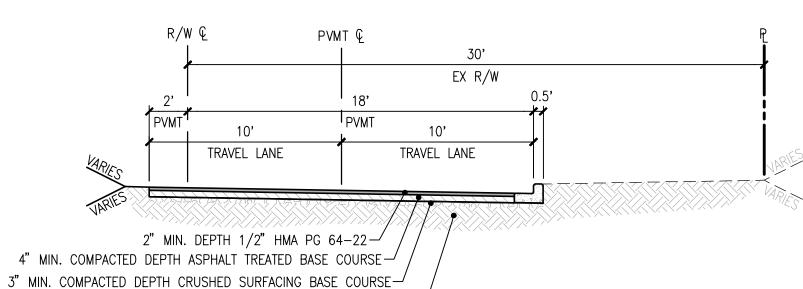

JURISDICTION: MARYSVIL

SHEET 11 OF 15

HORIZON VIEW HOLDINGS, INC.

CREEKSIDE

ROAD A STATION ~20+35 - ~22+17

CITY OF MARYSVILLE STD PLAN 3-202-002

79TH AVE NE ROAD SECTION STA 70+72.92 - STA 73+25.35

UTILITY NOTE THE CONTRACTOR SHALL VERIFY THE LOCATION OF ALL EXISTING UTILITIES PRIOR TO ANY CONSTRUCTION. AGENCIES INVOLVED SHALL BE NOTIFIED WITHIN A REASONABLE TIME PRIOR TO THE START OF CONSTRUCTION.