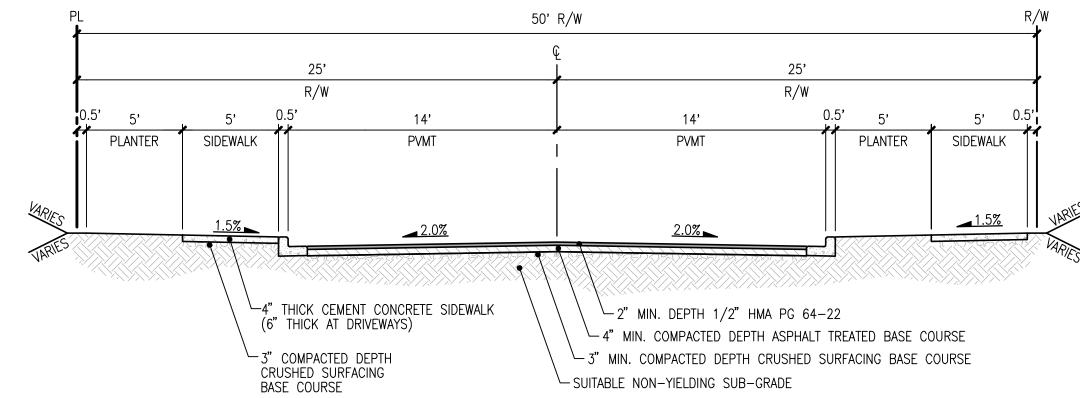

JURISDICTION: MARYSVIL

SHEET 11 OF 15

HORIZON VIEW HOLDINGS, INC.

CREEKSIDE

ROAD A STATION ~20+35 - ~22+17

CITY OF MARYSVILLE STD PLAN 3-202-002

79TH AVE NE ROAD SECTION STA 70+72.92 - STA 73+25.35

UTILITY NOTE THE CONTRACTOR SHALL VERIFY THE LOCATION OF ALL EXISTING UTILITIES PRIOR TO ANY CONSTRUCTION. AGENCIES INVOLVED SHALL BE NOTIFIED WITHIN A REASONABLE TIME PRIOR TO THE START OF CONSTRUCTION.