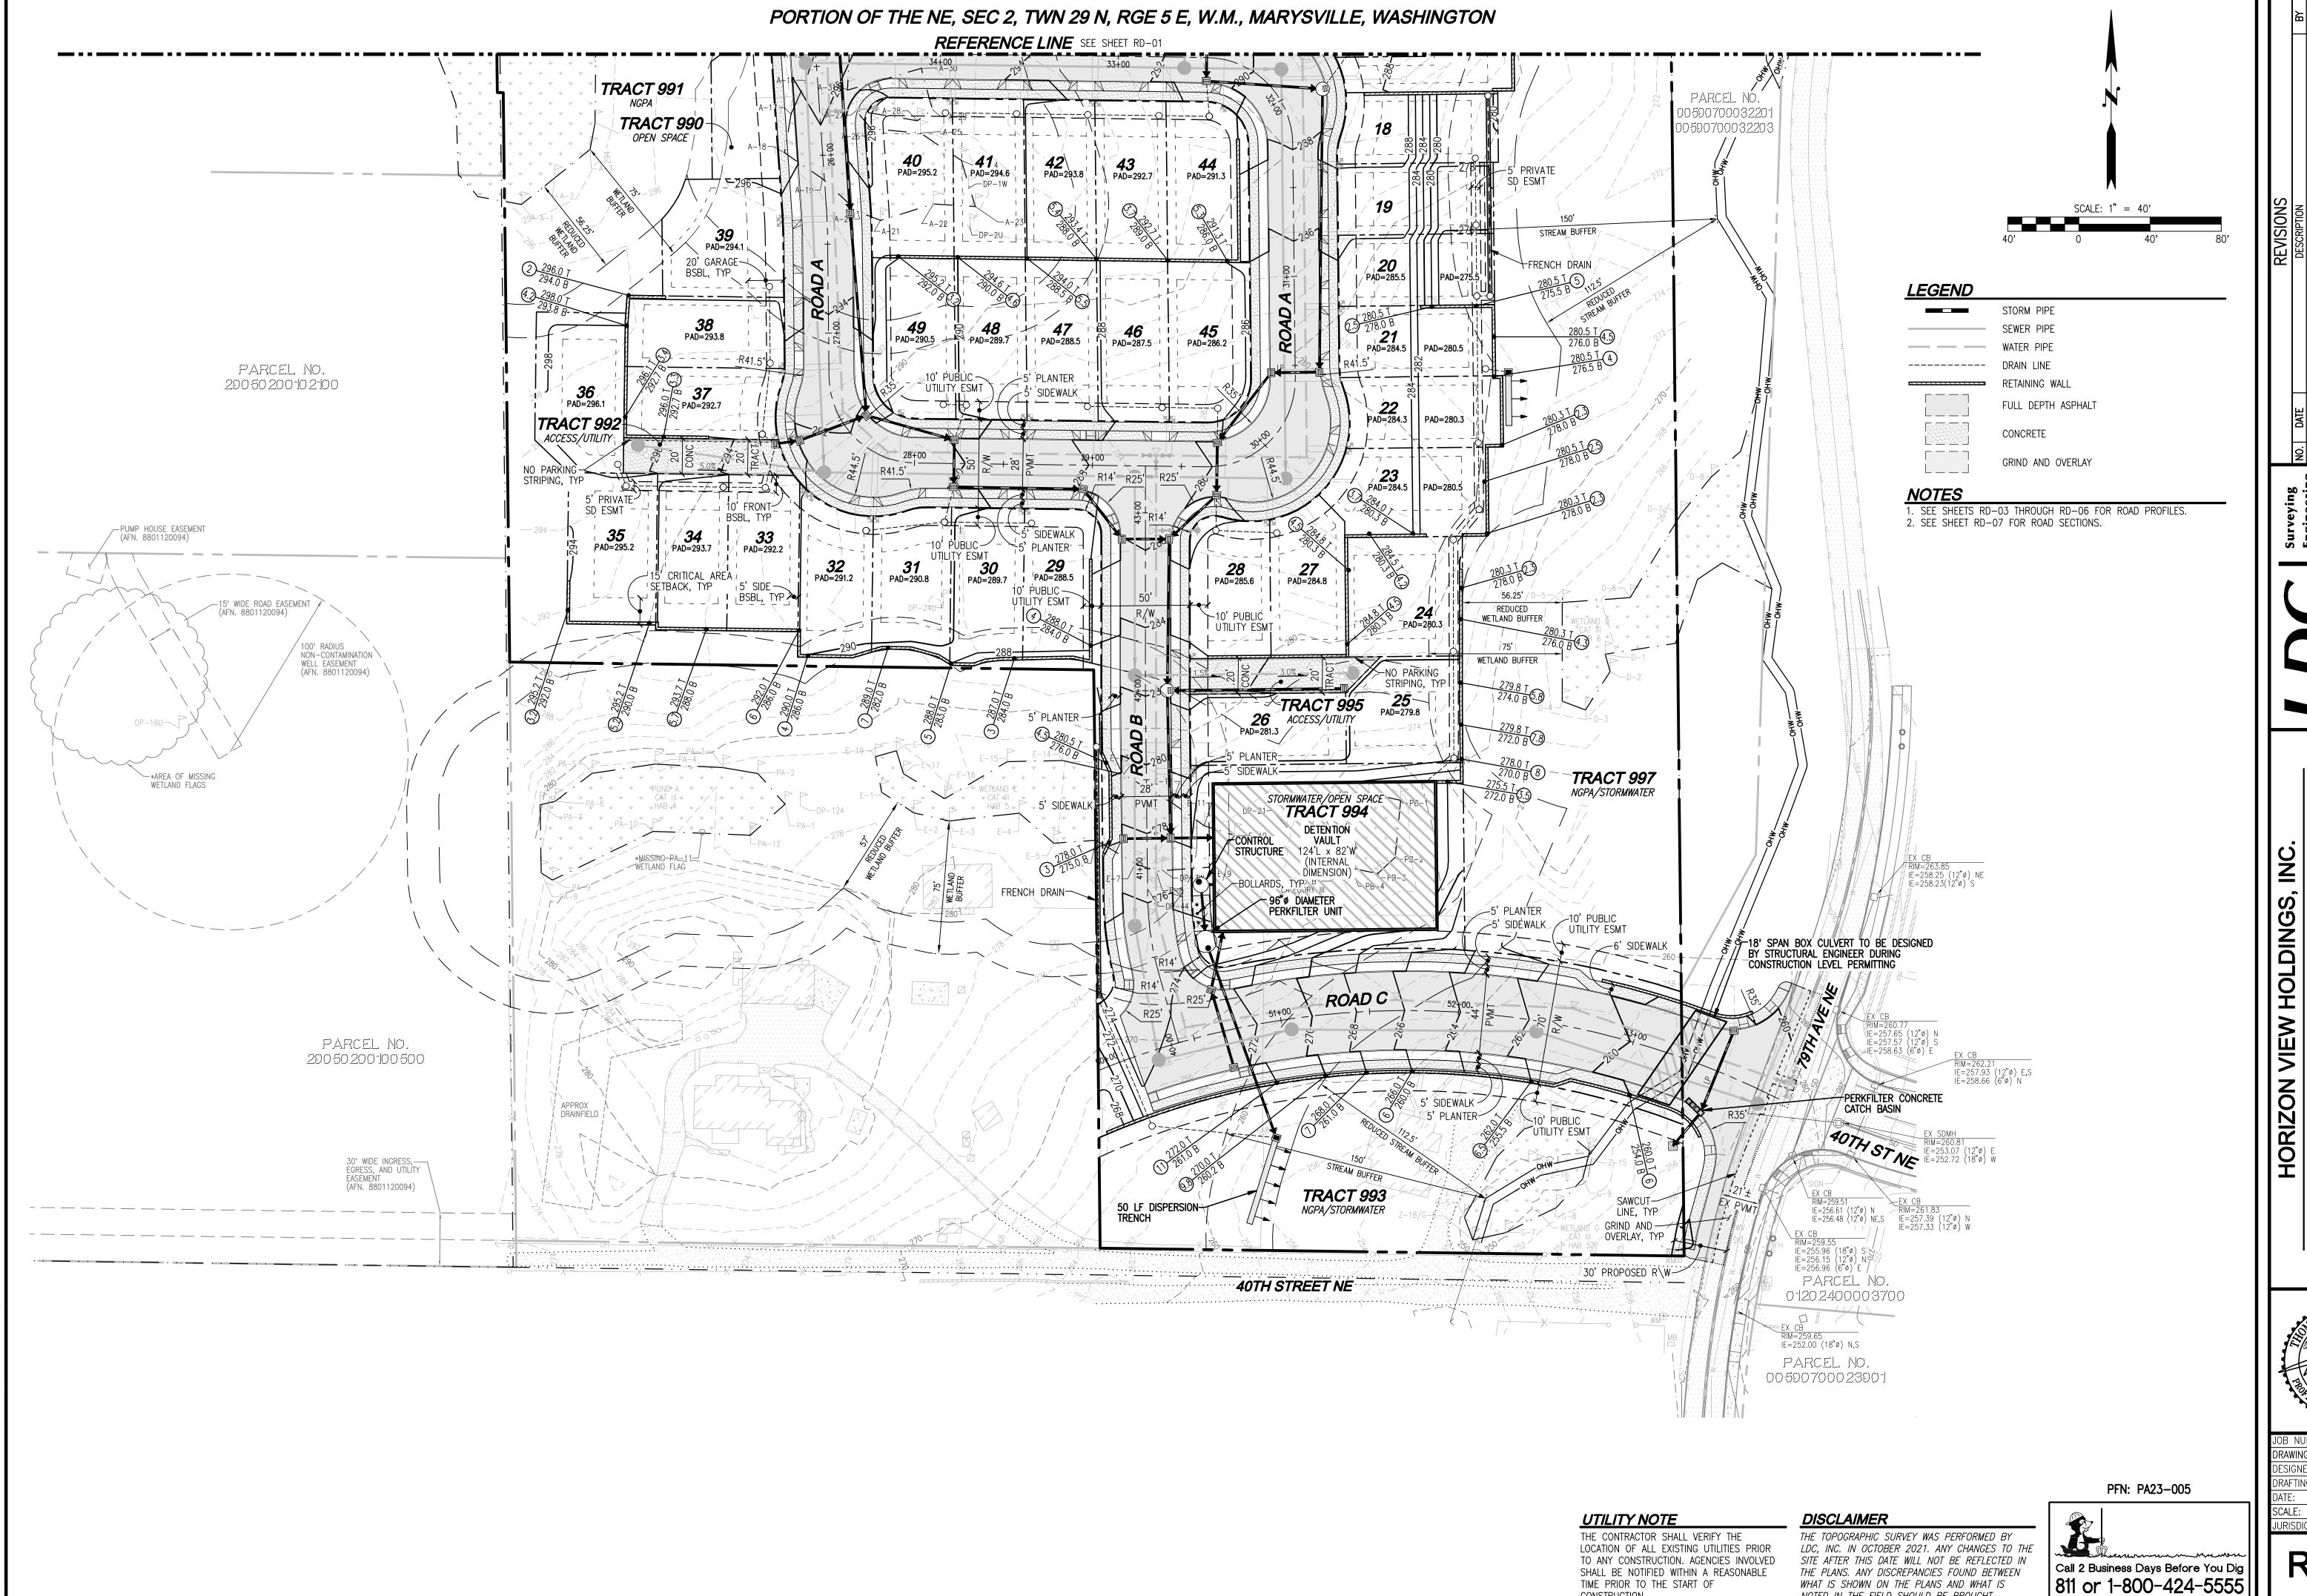

# STORM MANHOLE CULVERT SANITARY SEWER MANHOLE FIRE HYDRANT TREE CONIFEROUS TREE DECIDUOUS UTILITY POLE WATER METER WATER VALVE MAILBOX POWER VAULT FIBER OPTIC CABLE MARKER WELL (APPROXIMATE LOCATION) PROPOSED STORM SYMBOLS DESCRIPTION

PROPERTY LINE POWER POLE POLYVINYL CHLORIDE PIPE RIGHT-OF-WAY STATION STORM DRAIN STORM DRAIN MANHOLE SANITARY SEWER SANITARY SEWER CLEANOUT TYPE 1 CATCH BASIN, GRATED LID SANITARY SEWER MANHOLE TYPE 1 CATCH BASIN, SOLID LID SOLID WALL POLYETHYLENE PIPE TYPE 2 CATCH BASIN, GRATED LID TYPICAL TYPE 2 CATCH BASIN, SOLID LID TO BE REMOVED BEEHIVE MANHOLE COVER PROPOSED WATER SYMBOLS SQUARE YARD DRAIN DESCRIPTION ROUND YARD DRAIN WATER CAP STORM CLEAN OUT CONCRETE BLOCKING STORM PIPE BUTTERFLY VALVE 11° BEND PROPOSED SEWER SYMBOLS 90° BEND SEWER CAP 22° BEND SEWER CLEANOUT VALVE SEWER MANHOLE HYDRANT ASSEMBLY BLOW-OFF VALVE REDUCER AIR-VAC ASSEMBLY

01202400003300

29050200100400

**TRACT 996** 

-TRACT 998

ROAD A

40 | 41 | 42 | 43 | 44

*49 | 48 | 47 | 46 | 45* 

PRELIMINARY HORIZONTAL CONTROL PLAN PRELIMINARY ROAD, STORM DRAINAGE, AND GRADING PLAN