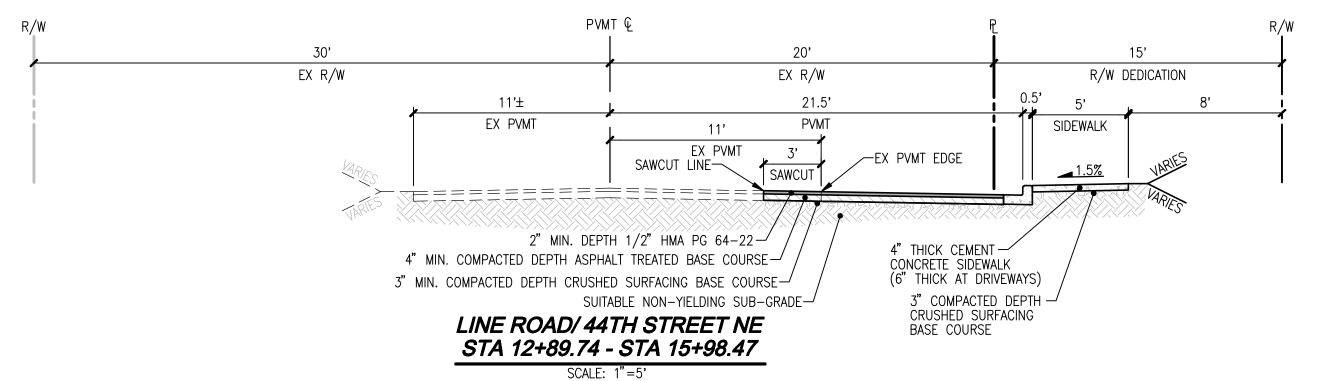

JURISDICTION: MARYSVIL

SHEET 11 OF 15

HORIZON VIEW HOLDINGS, INC.

CREEKSIDE

ROAD A STATION ~20+35 - ~22+17

CITY OF MARYSVILLE STD PLAN 3-202-002

79TH AVE NE ROAD SECTION STA 70+72.92 - STA 73+25.35

UTILITY NOTE THE CONTRACTOR SHALL VERIFY THE LOCATION OF ALL EXISTING UTILITIES PRIOR TO ANY CONSTRUCTION. AGENCIES INVOLVED SHALL BE NOTIFIED WITHIN A REASONABLE TIME PRIOR TO THE START OF CONSTRUCTION.

SUITABLE NON-YIELDING SUB-GRADE-