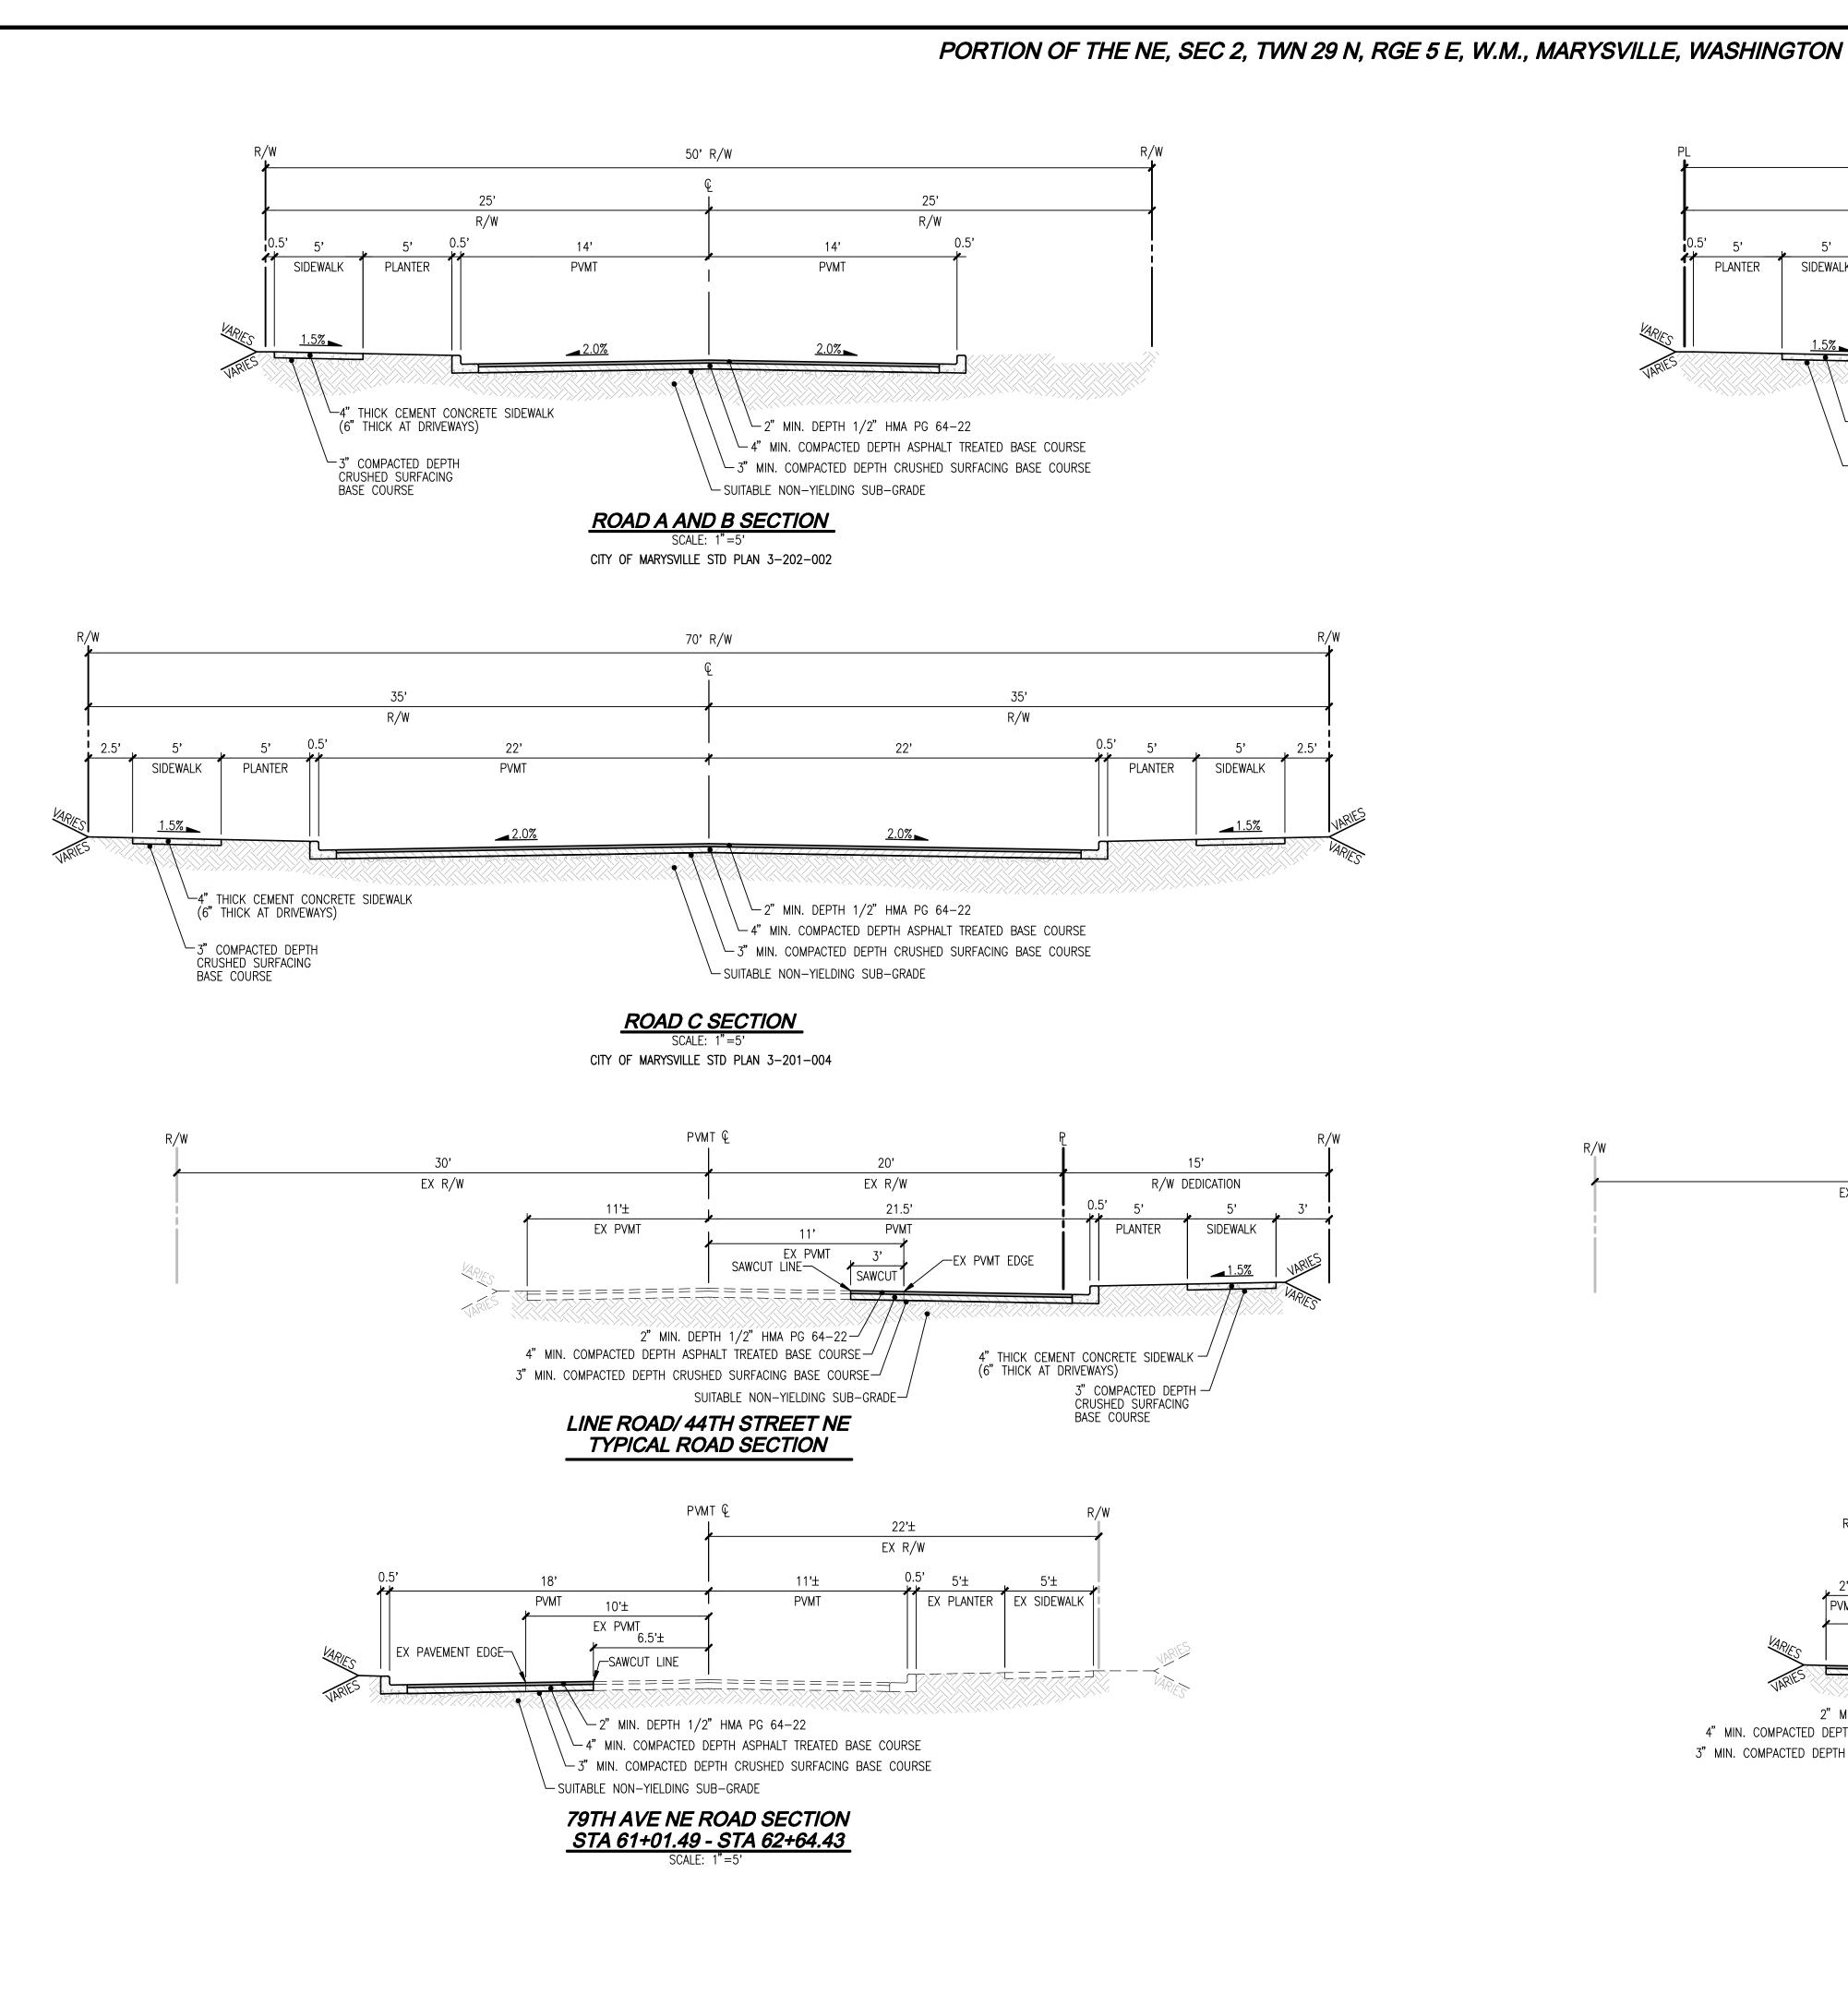

JURISDICTION: MARYSVIL

SHEET 11 OF 15

HORIZON VIEW HOLDINGS, INC.

CREEKSIDE

ROAD A STATION ~20+35 - ~22+17

CITY OF MARYSVILLE STD PLAN 3-202-002

79TH AVE NE ROAD SECTION STA 70+72.92 - STA 73+25.35

UTILITY NOTE THE CONTRACTOR SHALL VERIFY THE LOCATION OF ALL EXISTING UTILITIES PRIOR TO ANY CONSTRUCTION. AGENCIES INVOLVED SHALL BE NOTIFIED WITHIN A REASONABLE TIME PRIOR TO THE START OF CONSTRUCTION.