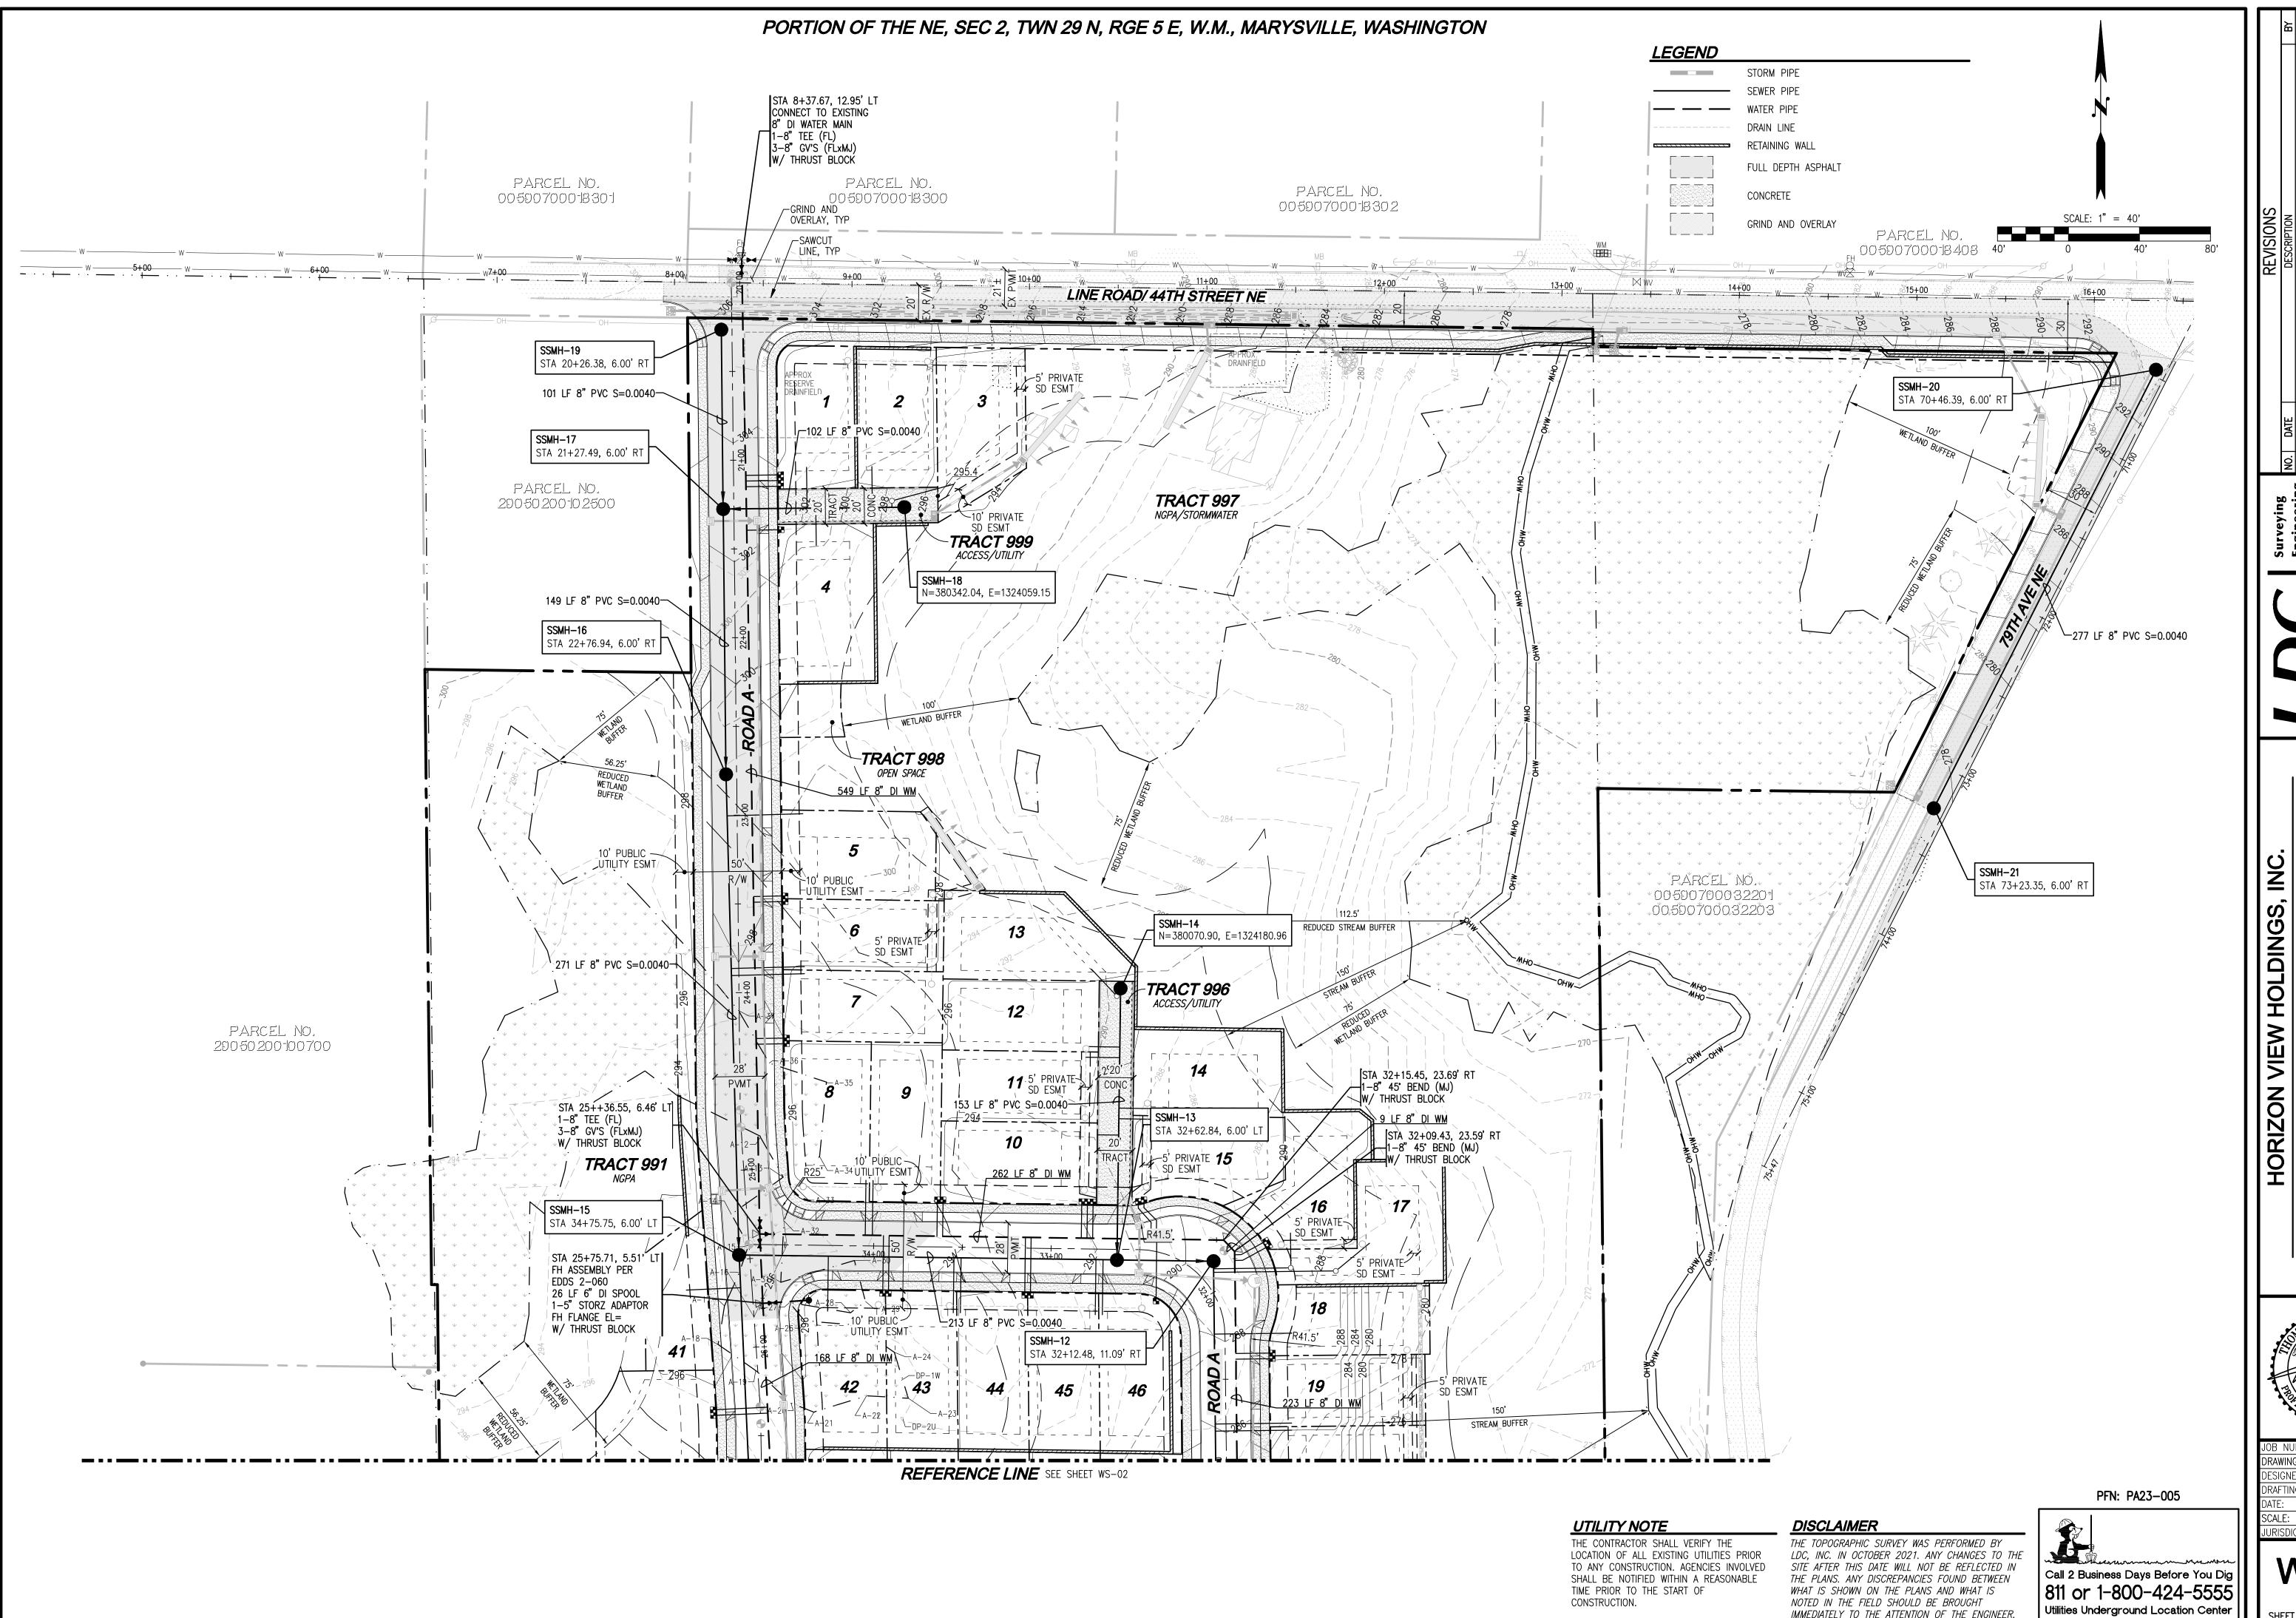

# TABLE OF CONTENTS

40TH STREET NE

COVER SHEET

*26* 

2905020-

0700300

**TRACT 993** 

2-3 EXISTING CONDITIONS MAP

**TRACT 997** 

PARCEL NO.

,0059070003220<sup>-</sup>

00590700032203

PARCEL NO.

PARCEL NO.

PARCEL NO. 00590700023901

01202400003700

01202400003300

29050200100400

**TRACT 996** 

-TRACT 998

ROAD A

40 | 41 | 42 | 43 | 44

*49 | 48 | 47 | 46 | 45* 

PRELIMINARY HORIZONTAL CONTROL PLAN PRELIMINARY ROAD, STORM DRAINAGE, AND GRADING PLAN

+TRACT

PRELIMINARY ROAD PROFILES

PRELIMINARY ROAD SECTIONS

PRELIMINARY WATER AND SEWER PLAN

LANDSCAPE PLANS

|               | -            |
|---------------|--------------|
| JOB NUMBER:   | C22-17       |
| DRAWING NAME: | C22173P-T0-F |
| DESIGNER:     | TF           |
| DRAFTING BY:  | DA           |
| DATE:         | 3-8-2        |
| SCALE:        | 1"=4         |