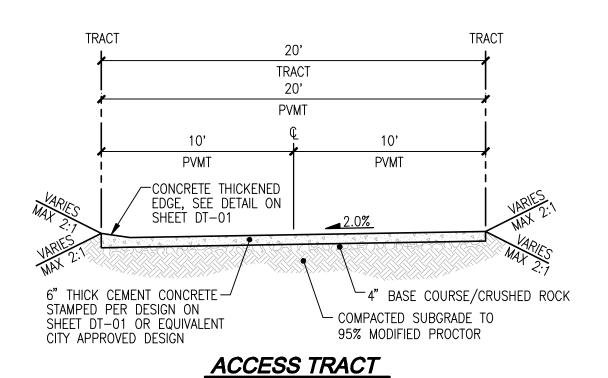

JURISDICTION: MARYSVIL

SHEET 11 OF 15

HORIZON VIEW HOLDINGS, INC.

CREEKSIDE

ROAD A STATION ~20+35 - ~22+17

CITY OF MARYSVILLE STD PLAN 3-202-002

79TH AVE NE ROAD SECTION STA 70+72.92 - STA 73+25.35

UTILITY NOTE THE CONTRACTOR SHALL VERIFY THE LOCATION OF ALL EXISTING UTILITIES PRIOR TO ANY CONSTRUCTION. AGENCIES INVOLVED SHALL BE NOTIFIED WITHIN A REASONABLE TIME PRIOR TO THE START OF CONSTRUCTION.