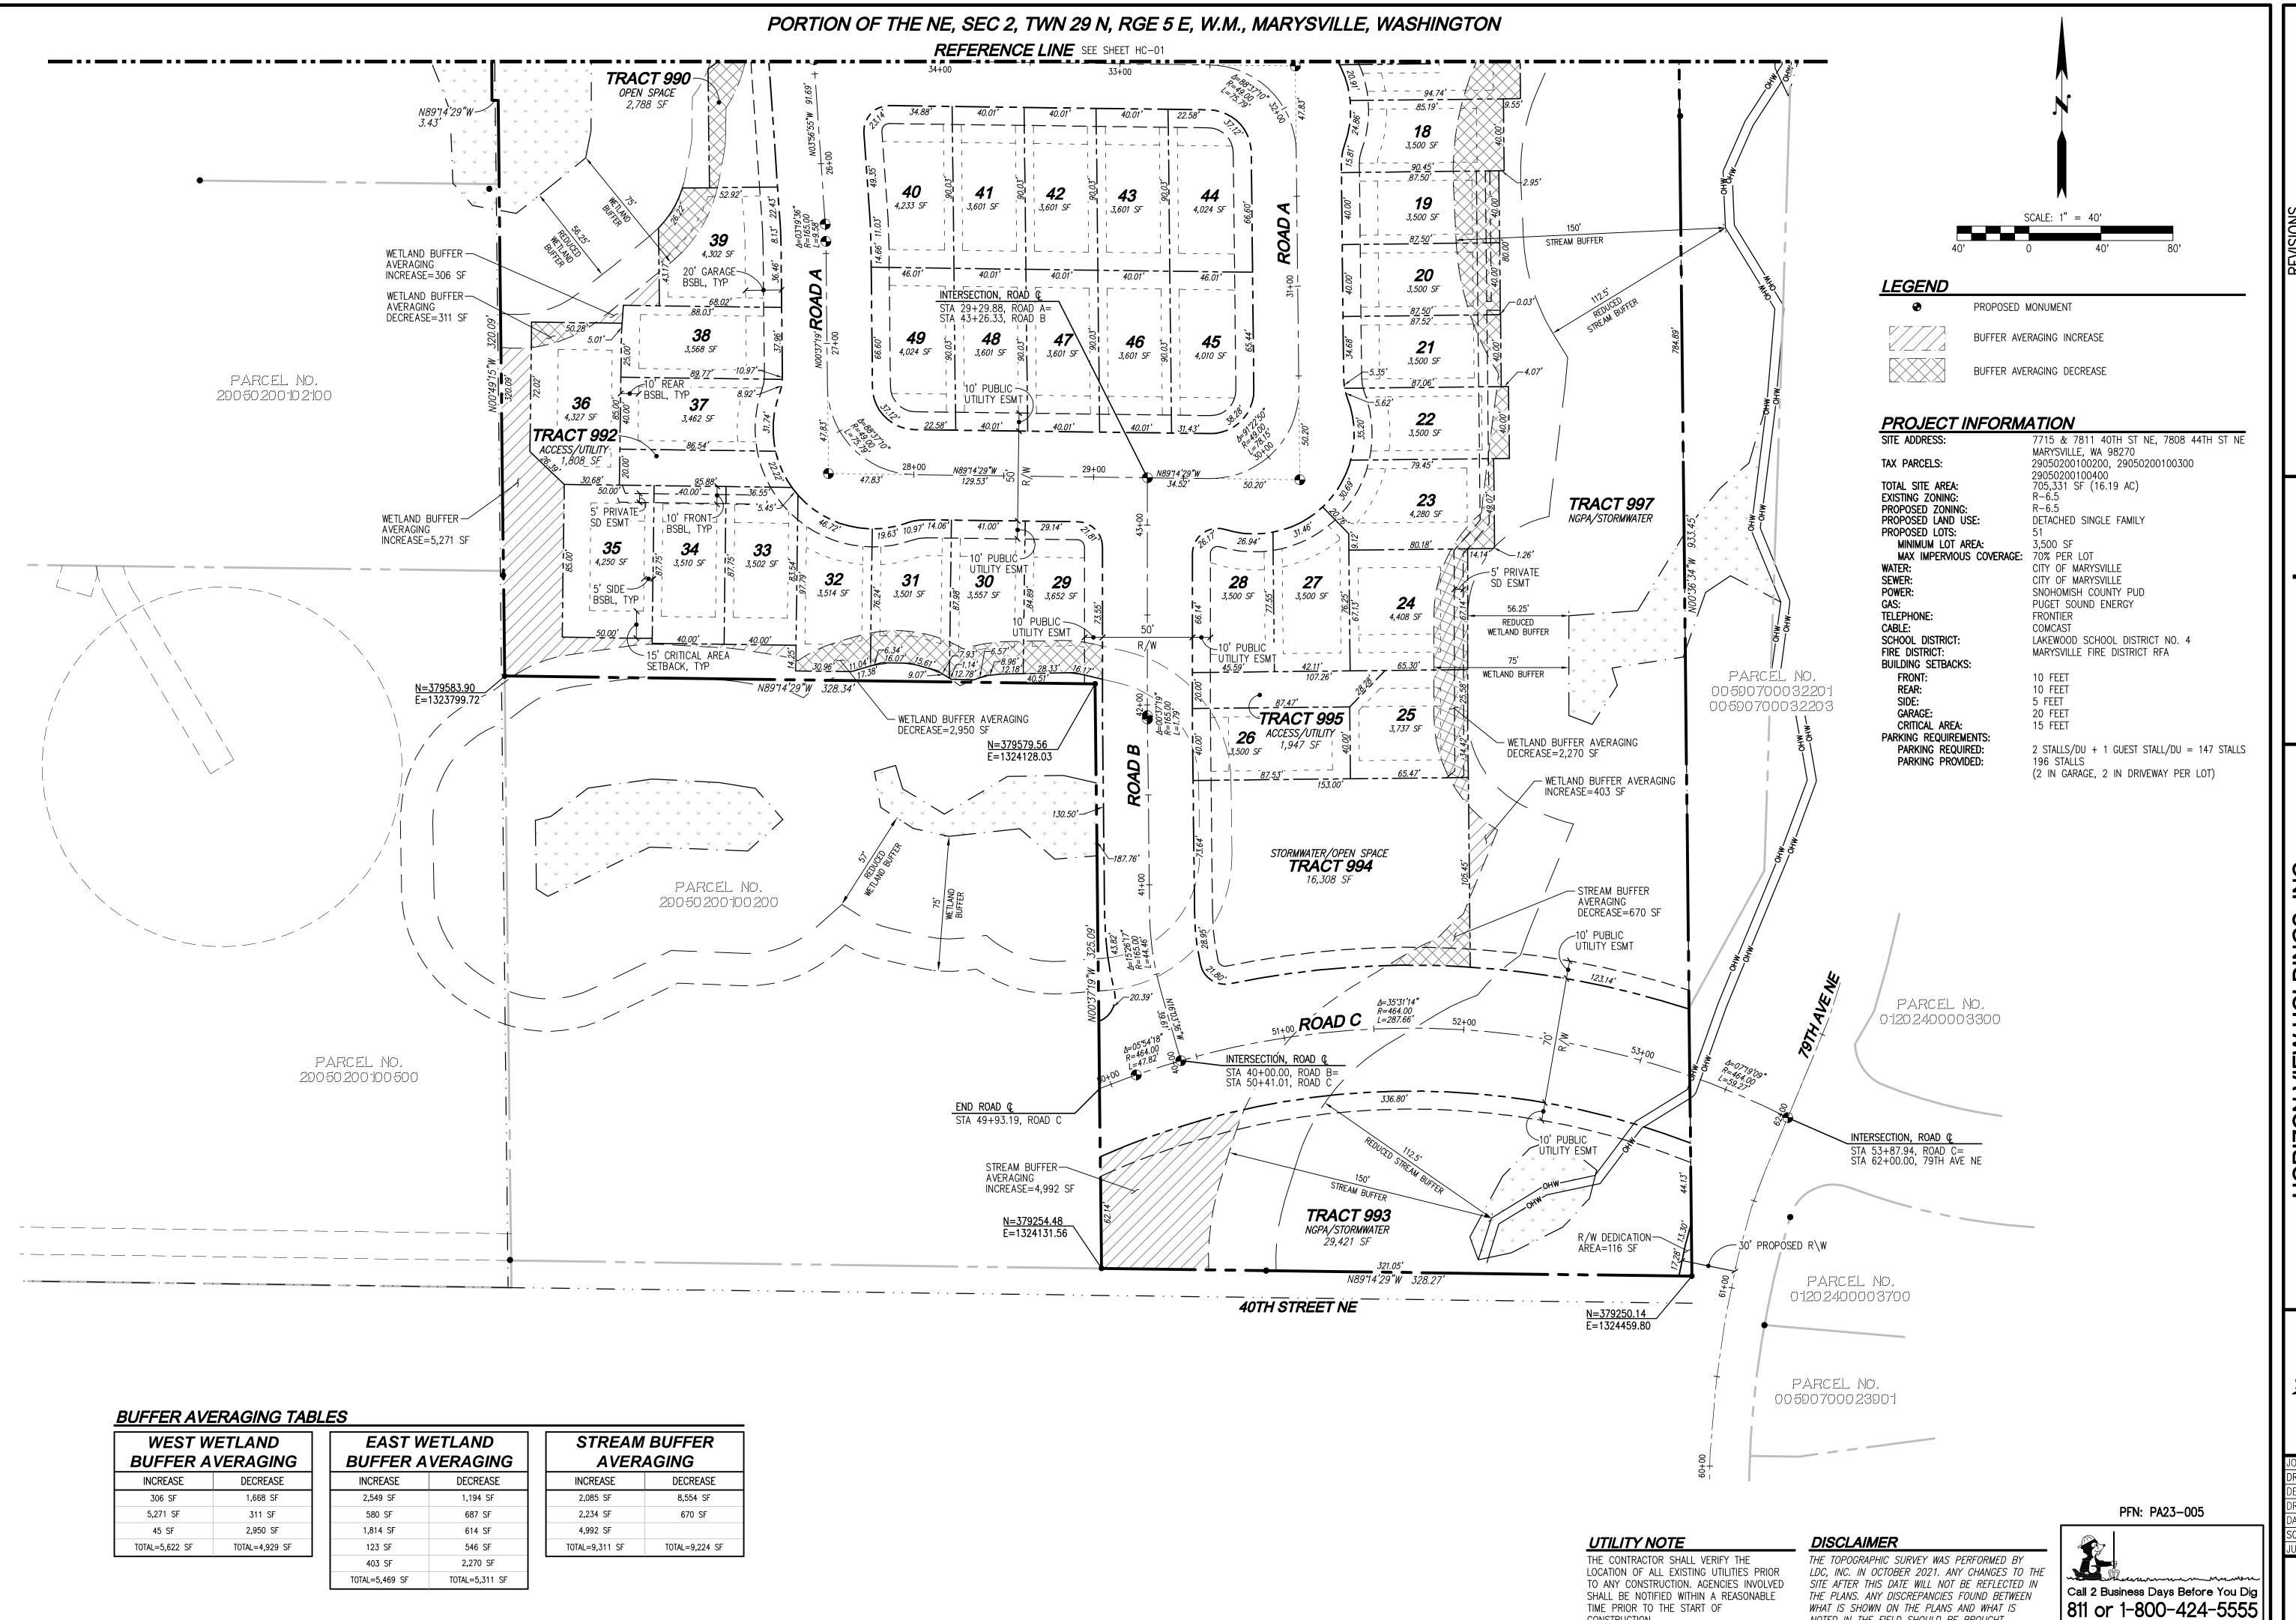

**EARTHWORK QUANTITIES** PROJECT INFORMATION 7715 & 7811 40TH ST NE, 7808 44TH ST NE 10,000 CY MARYSVILLE, WA 98270

WATER METER

CORRUGATED POLYETHYLENE PIPE

CONCRETE PIPE

ELEVATION

EXISTING

FLOWLINE

FENCE

HOG WIRE FENCE

INVERT ELEVATION

OVERHEAD

LCPE LINED CORRUGATED POLYETHYLENE PIPE

29050200100400 TOTAL SITE AREA: 705,331 SF (16.19 AC) R - 6.5**EXISTING ZONING:** R - 6.5PROPOSED ZONING: PROPOSED LAND USE: DETACHED SINGLE FAMILY

29050200100200, 29050200100300

SITE ADDRESS:

TAX PARCELS:

PROPOSED LOTS: 3,500 SF MINIMUM LOT AREA: MAX IMPERVIOUS COVERAGE: 70% PER LOT WATER: CITY OF MARYSVILLE **SEWER:** CITY OF MARYSVILLE POWER: SNOHOMISH COUNTY PUD PUGET SOUND ENERGY **TELEPHONE:** FRONTIER CABLE: COMCAST SCHOOL DISTRICT: LAKEWOOD SCHOOL DISTRICT NO. 4

FIRE DISTRICT: MARYSVILLE FIRE DISTRICT RFA **BUILDING SETBACKS:** 10 FEET FRONT: REAR: SIDE: 10 FEET 5 FEET GARAGE: 20 FEET CRITICAL AREA: 15 FEET

PARKING REQUIREMENTS: 2 STALLS/DU + 1 GUEST STALL/DU = 147 STALLS PARKING REQUIRED: PARKING PROVIDED: 196 STALLS (2 IN GARAGE, 2 IN DRIVEWAY PER LOT)

10,000 CY FILL: NET: 0 CY

**DISTURBED AREA:** 366,408 SF (8.41 AC) \*EARTHWORK QUANTITIES ARE FOR PERMITTING PURPOSES ONLY

### NET AREA: R-6.5 ZONING (PER MMC 22A.020.150)

| · · · · · · · · · · · · · · · · · · ·                 |                             |                             |
|-------------------------------------------------------|-----------------------------|-----------------------------|
|                                                       | AC (unless otherwise noted) | SF (unless otherwise noted) |
| GROSS PARCEL AREA                                     | 16.19                       | 705,331                     |
| DEDUCTION FOR ROADS, PANHANDLES, AND ACCESS EASEMENTS | 2.97                        | 129,543                     |
| NON-TRANSFERED CRITICAL AREAS                         | 5.72                        | 248,993                     |
| TOTAL REMOVAL FOR NPA                                 | 8.69                        | 378,536                     |
| NET PROJECT AREA (NPA)                                | 7.5                         | 326,700                     |
| MAXIMUM BASE DENSITY (NPA X 6.5 DU/AC)                | 49 LOTS                     |                             |

## PROJECT ZONING DENSITY CALCULATIONS

|                                                               | DU (UNLESS OTHERWISE NOTED) | SF (UNLESS OTHERWISE NOTED) |
|---------------------------------------------------------------|-----------------------------|-----------------------------|
| GROSS PROJECT SITE AREA (AC)                                  | 16.19                       | 705,331                     |
| NET PROJECT AREA (NPA) (AC)                                   | 7.5                         | 326,700                     |
| BASE NET DENSITY                                              | 49 LOTS                     |                             |
| MAX DENSITY (WITH PRD BONUS<br>DENSITY) = 120% X BASE DENSITY | 59 LOTS                     |                             |
| DWELLING UNITS PROPOSED                                       | 49 LOTS                     |                             |