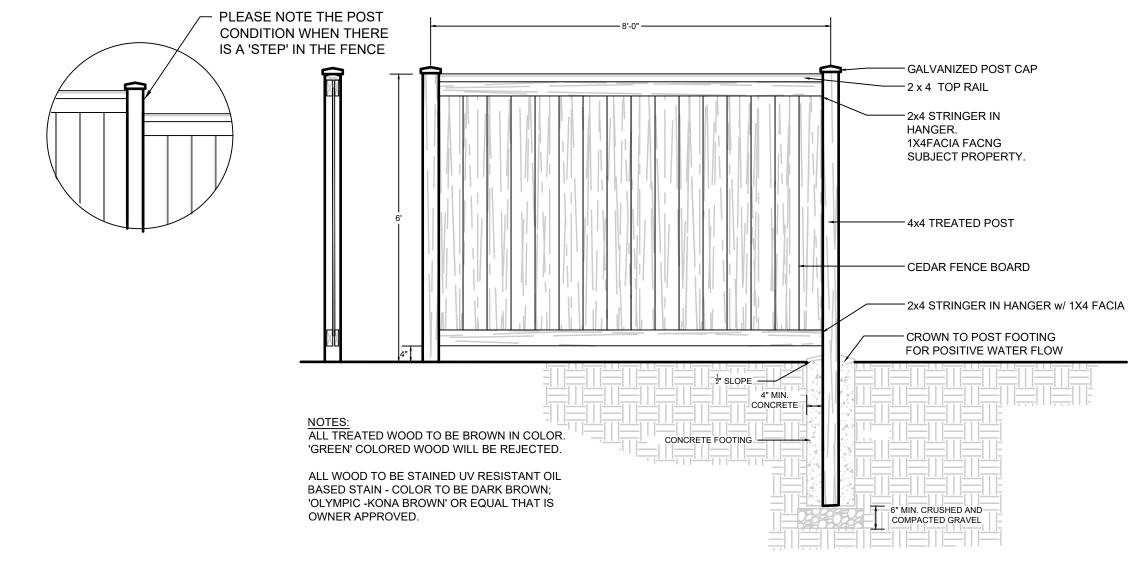

## REFERENCE NOTES SCHEDULE

| SYMBOL   | PLANTING ACCESSORIES DESCRIPTION                       |               |          |            |
|----------|--------------------------------------------------------|---------------|----------|------------|
| 32-94-03 | ROOT BARRIER - 24" deep per cmv details                |               |          |            |
| SYMBOL   | WOOD<br>DESCRIPTION                                    | <u>HEIGHT</u> | MATERIAL | COLOR      |
| F-101    | WOOD SCREENING FENCE<br>(field verify quantity)        | 6             | CEDAR    | DARK BROWN |
| F-103    | SPLIT RAIL FENCE. Hold back 2 feet from edge of paving | 36            | CEDAR    | Natural    |

½" SLOPE

CONCRETE -

CONCRETE 7

CHECKED:

PARALLEL, EVEN-TOPPED,

FERTILIZE ALL TREES WITH

SUGGESTED RATES

12"MIN.

L-1 NO SCALE

2 SCREENING FENCE DETAIL
L-1 NO SCALE

3 SPLIT RAIL FENCE DETAIL
L-1 NO SCALE

6" MIN. CRUSHED AND

MATERIAL:

1. TREATED WOOD FENCE POSTS or

2. RAILS SHALL BE PRECUT WESTERN

3. MIN. 3" ANY DIMENSION SPLIT CEDAR

WESTERN RED CEDAR,

RED CEDAR SPLIT RAILS

ISSUE DATE: 1.12.2023

DRAWING: 2231 site