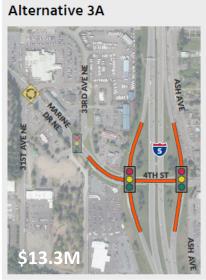

5 and 88<sup>th</sup> Street NE
- Connecting WA Funding \$50M
  - \$15M to complete the 116<sup>th</sup> St NE Interchange
  - \$17M 4<sup>th</sup> Street Interchange
  - \$18M 88th Street NE Interchange
- Tulalip Tribe sponsored and administered project
- Study Support Team (early 2020)
  - WSDOT, FHWA, County, Community Transit, Tulalip Tribes, Marysville
  - Establish project framework, perform traffic analysis, develop alternatives and screening, preferred alternative
- Purpose and Need
  - Support economic vitality and livability for the Tulalip Tribes
  - Indirectly support the neighboring jurisdictions of the City of Marysville and Snohomish County
  - Reduce congestion and improve mobility to, from and across I-5 at the interchange areas

# 4<sup>th</sup> Street Interchange



















#### 4th Street Interchange Area

4th Street and 88th Street NE Corridor Tulalip Tribes

# 4<sup>th</sup> Street Preferred Alternative





# 88<sup>th</sup> Street NE Interchange



Signal spacing between 36<sup>th</sup> Ave NE and NB ramps





\$40.1M











#### 88th Street NE Interchange Area

4th Street and 88th Street NE Corridor Tulalip Tribes

# 88<sup>th</sup> Street NE Preferred Alternative





### Schedule





Public Outreach – Online Open House (January 2022 est)

### More Information



#### Tulalip Tribe Project Webpage

https://projects.tulaliptribes-nsn.gov/corridor

#### WSDOT Project Webpage

https://wsdot.wa.gov/projects/i5/sr-528-interchanges/home

# Questions