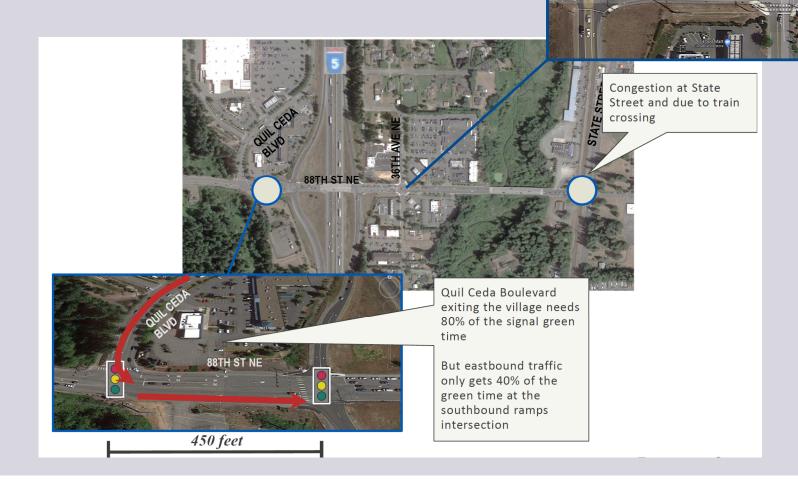

# 88<sup>th</sup> Street NE Interchange

Signal spacing between 36<sup>th</sup> Ave NE and NB ramps

\$40.1M