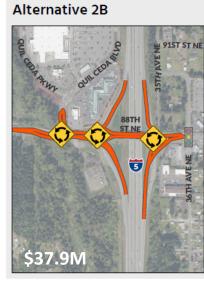

# 88<sup>th</sup> Street NE Interchange

Signal spacing between 36<sup>th</sup> Ave NE and NB ramps

\$40.1M

# 88<sup>th</sup> Street NE Preferred Alternative