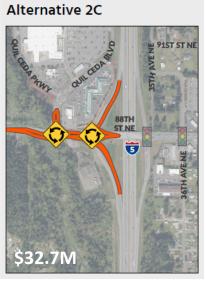

# 88<sup>th</sup> Street NE Interchange

Signal spacing between 36<sup>th</sup> Ave NE and NB ramps

\$40.1M

# 88<sup>th</sup> Street NE Preferred Alternative