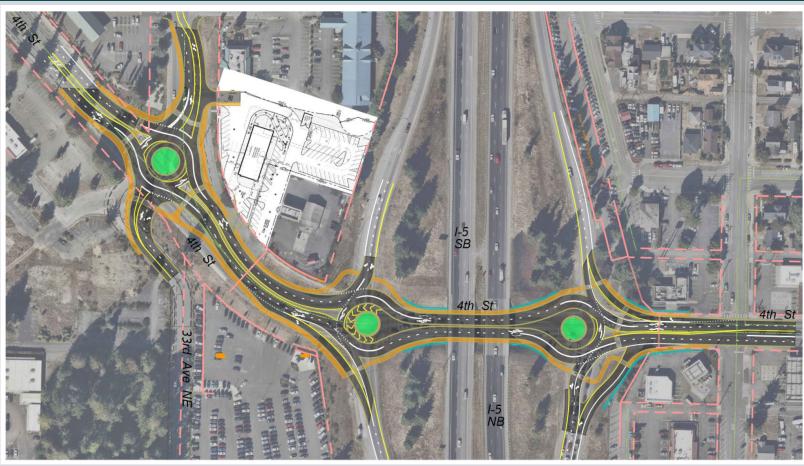

reet Interchange
  - \$18M 88th Street NE Interchange
- Tulalip Tribe sponsored and administered project
- Study Support Team (early 2020)
  - WSDOT, FHWA, County, Community Transit, Tulalip Tribes, Marysville
  - Establish project framework, perform traffic analysis, develop alternatives and screening, preferred alternative
- Purpose and Need
  - Support economic vitality and livability for the Tulalip Tribes
  - Indirectly support the neighboring jurisdictions of the City of Marysville and Snohomish County
  - Reduce congestion and improve mobility to, from and across I-5 at the interchange areas

# 4<sup>th</sup> Street Interchange



















#### 4th Street Interchange Area

4th Street and 88th Street NE Corridor Tulalip Tribes

# 4<sup>th</sup> Street Preferred Alternative





# 88<sup>th</sup> Street NE Interchange



Signal spacing between 36<sup>th</sup> Ave NE and NB ramps





\$40.1M











#### 88th Street NE Interchange Area

4th Street and 88th Street NE Corridor Tulalip Tribes

# 88<sup>th</sup> Street NE Preferred Alternative





### Schedule





Public Outreach – Online Open House (January 2022 est)

### More Information



#### Tulalip Tribe Project Webpage

https://projects.tulaliptribes-nsn.gov/corridor

#### WSDOT Project Webpage

https://wsdot.wa.gov/projects/i5/sr-528-interchanges/home

# Questions