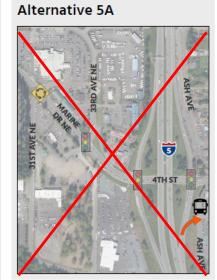

<sup>th</sup> Street NE
- Connecting WA Funding \$50M
  - \$15M to complete the 116<sup>th</sup> St NE Interchange
  - \$17M 4<sup>th</sup> Street Interchange
  - \$18M 88th Street NE Interchange
- Tulalip Tribe sponsored and administered project
- Study Support Team (early 2020)
  - WSDOT, FHWA, County, Community Transit, Tulalip Tribes, Marysville
  - Establish project framework, perform traffic analysis, develop alternatives and screening, preferred alternative
- Purpose and Need
  - Support economic vitality and livability for the Tulalip Tribes
  - Indirectly support the neighboring jurisdictions of the City of Marysville and Snohomish County
  - Reduce congestion and improve mobility to, from and across I-5 at the interchange areas

# 4<sup>th</sup> Street Interchange



















#### 4th Street Interchange Area

4th Street and 88th Street NE Corridor Tulalip Tribes

# 4<sup>th</sup> Street Preferred Alternative





# 88<sup>th</sup> Street NE Interchange



Signal spacing between 36<sup>th</sup> Ave NE and NB ramps





\$40.1M











#### 88th Street NE Interchange Area

4th Street and 88th Street NE Corridor Tulalip Tribes

# 88<sup>th</sup> Street NE Preferred Alternative





### Schedule





Public Outreach – Online Open House (January 2022 est)

### More Information



#### Tulalip Tribe Project Webpage

https://projects.tulaliptribes-nsn.gov/corridor

#### WSDOT Project Webpage

https://wsdot.wa.gov/projects/i5/sr-528-interchanges/home

# Questions