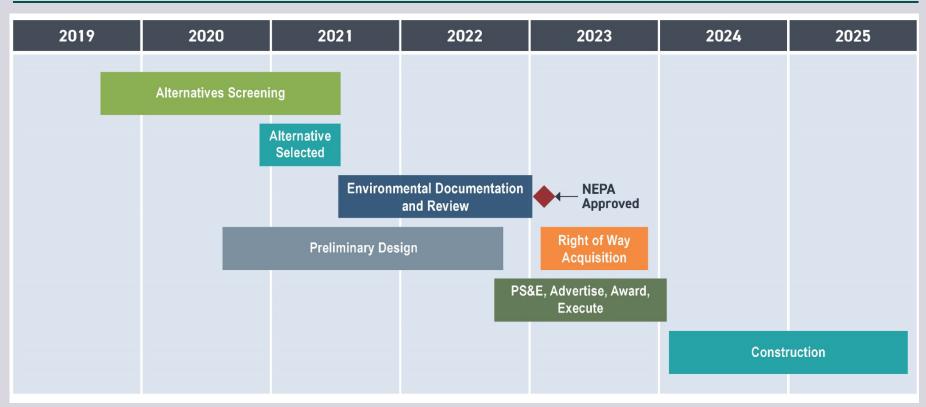

d screening, preferred alternative
- Purpose and Need
  - Support economic vitality and livability for the Tulalip Tribes
  - Indirectly support the neighboring jurisdictions of the City of Marysville and Snohomish County
  - Reduce congestion and improve mobility to, from and across I-5 at the interchange areas

# 4<sup>th</sup> Street Interchange



















#### 4th Street Interchange Area

4th Street and 88th Street NE Corridor Tulalip Tribes

# 4<sup>th</sup> Street Preferred Alternative





# 88<sup>th</sup> Street NE Interchange



Signal spacing between 36<sup>th</sup> Ave NE and NB ramps





\$40.1M











#### 88th Street NE Interchange Area

4th Street and 88th Street NE Corridor Tulalip Tribes

# 88<sup>th</sup> Street NE Preferred Alternative





### Schedule





Public Outreach – Online Open House (January 2022 est)

### More Information



#### Tulalip Tribe Project Webpage

https://projects.tulaliptribes-nsn.gov/corridor

#### WSDOT Project Webpage

https://wsdot.wa.gov/projects/i5/sr-528-interchanges/home

# Questions