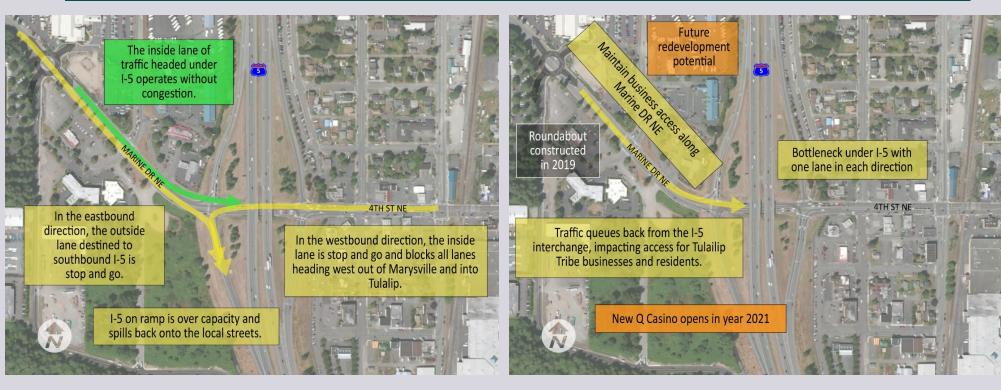

# 4<sup>th</sup> Street Interchange

#### 4th Street Interchange Area

4th Street and 88th Street NE Corridor Tulalip Tribes