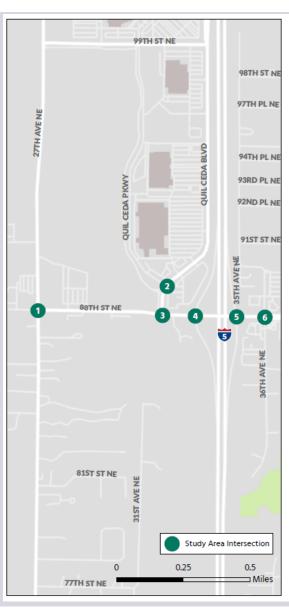

#### 88th Street NE Interchange Area

4th Street and 88th Street NE Corridor Tulalip Tribes