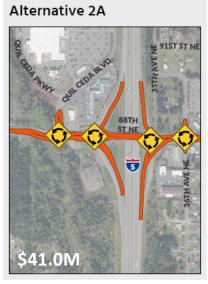

# 88<sup>th</sup> Street NE Interchange

Signal spacing between 36<sup>th</sup> Ave NE and NB ramps

\$40.1M

# 88<sup>th</sup> Street NE Preferred Alternative