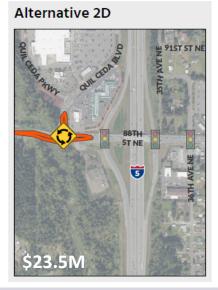

# 88<sup>th</sup> Street NE Interchange

Signal spacing between 36<sup>th</sup> Ave NE and NB ramps

\$40.1M

# 88<sup>th</sup> Street NE Preferred Alternative