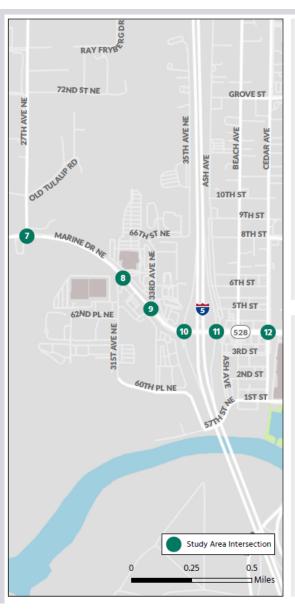

#### 4th Street Interchange Area

4th Street and 88th Street NE Corridor Tulalip Tribes