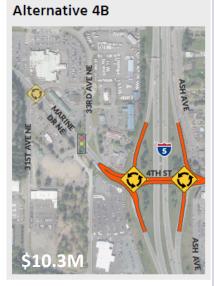

d 88<sup>th</sup> Street NE
- Connecting WA Funding \$50M
  - \$15M to complete the 116<sup>th</sup> St NE Interchange
  - \$17M 4<sup>th</sup> Street Interchange
  - \$18M 88th Street NE Interchange
- Tulalip Tribe sponsored and administered project
- Study Support Team (early 2020)
  - WSDOT, FHWA, County, Community Transit, Tulalip Tribes, Marysville
  - Establish project framework, perform traffic analysis, develop alternatives and screening, preferred alternative
- Purpose and Need
  - Support economic vitality and livability for the Tulalip Tribes
  - Indirectly support the neighboring jurisdictions of the City of Marysville and Snohomish County
  - Reduce congestion and improve mobility to, from and across I-5 at the interchange areas

# 4<sup>th</sup> Street Interchange



















#### 4th Street Interchange Area

4th Street and 88th Street NE Corridor Tulalip Tribes

# 4<sup>th</sup> Street Preferred Alternative





# 88<sup>th</sup> Street NE Interchange



Signal spacing between 36<sup>th</sup> Ave NE and NB ramps





\$40.1M











#### 88th Street NE Interchange Area

4th Street and 88th Street NE Corridor Tulalip Tribes

# 88<sup>th</sup> Street NE Preferred Alternative





### Schedule





Public Outreach – Online Open House (January 2022 est)

### More Information



#### Tulalip Tribe Project Webpage

https://projects.tulaliptribes-nsn.gov/corridor

#### WSDOT Project Webpage

https://wsdot.wa.gov/projects/i5/sr-528-interchanges/home

# Questions