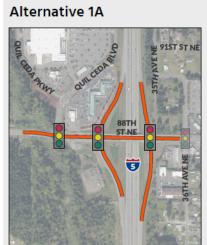

Study Support Team (early 2020)
  - WSDOT, FHWA, County, Community Transit, Tulalip Tribes, Marysville
  - Establish project framework, perform traffic analysis, develop alternatives and screening, preferred alternative
- Purpose and Need
  - Support economic vitality and livability for the Tulalip Tribes
  - Indirectly support the neighboring jurisdictions of the City of Marysville and Snohomish County
  - Reduce congestion and improve mobility to, from and across I-5 at the interchange areas

# 4<sup>th</sup> Street Interchange



















#### 4th Street Interchange Area

4th Street and 88th Street NE Corridor Tulalip Tribes

# 4<sup>th</sup> Street Preferred Alternative





# 88<sup>th</sup> Street NE Interchange



Signal spacing between 36<sup>th</sup> Ave NE and NB ramps





\$40.1M











#### 88th Street NE Interchange Area

4th Street and 88th Street NE Corridor Tulalip Tribes

# 88<sup>th</sup> Street NE Preferred Alternative





### Schedule





Public Outreach – Online Open House (January 2022 est)

### More Information



#### Tulalip Tribe Project Webpage

https://projects.tulaliptribes-nsn.gov/corridor

#### WSDOT Project Webpage

https://wsdot.wa.gov/projects/i5/sr-528-interchanges/home

# Questions