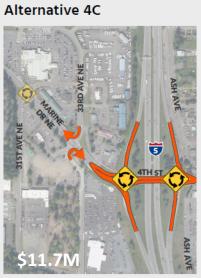

88<sup>th</sup> Street NE
- Connecting WA Funding \$50M
  - \$15M to complete the 116<sup>th</sup> St NE Interchange
  - \$17M 4<sup>th</sup> Street Interchange
  - \$18M 88th Street NE Interchange
- Tulalip Tribe sponsored and administered project
- Study Support Team (early 2020)
  - WSDOT, FHWA, County, Community Transit, Tulalip Tribes, Marysville
  - Establish project framework, perform traffic analysis, develop alternatives and screening, preferred alternative
- Purpose and Need
  - Support economic vitality and livability for the Tulalip Tribes
  - Indirectly support the neighboring jurisdictions of the City of Marysville and Snohomish County
  - Reduce congestion and improve mobility to, from and across I-5 at the interchange areas

# 4<sup>th</sup> Street Interchange



















#### 4th Street Interchange Area

4th Street and 88th Street NE Corridor Tulalip Tribes

# 4<sup>th</sup> Street Preferred Alternative





# 88<sup>th</sup> Street NE Interchange



Signal spacing between 36<sup>th</sup> Ave NE and NB ramps





\$40.1M











#### 88th Street NE Interchange Area

4th Street and 88th Street NE Corridor Tulalip Tribes

# 88<sup>th</sup> Street NE Preferred Alternative





### Schedule





Public Outreach – Online Open House (January 2022 est)

### More Information



#### Tulalip Tribe Project Webpage

https://projects.tulaliptribes-nsn.gov/corridor

#### WSDOT Project Webpage

https://wsdot.wa.gov/projects/i5/sr-528-interchanges/home

# Questions