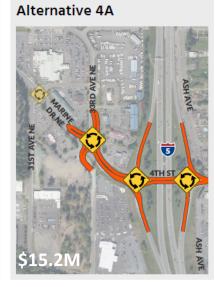

and 88<sup>th</sup> Street NE
- Connecting WA Funding \$50M
  - \$15M to complete the 116<sup>th</sup> St NE Interchange
  - \$17M 4<sup>th</sup> Street Interchange
  - \$18M 88th Street NE Interchange
- Tulalip Tribe sponsored and administered project
- Study Support Team (early 2020)
  - WSDOT, FHWA, County, Community Transit, Tulalip Tribes, Marysville
  - Establish project framework, perform traffic analysis, develop alternatives and screening, preferred alternative
- Purpose and Need
  - Support economic vitality and livability for the Tulalip Tribes
  - Indirectly support the neighboring jurisdictions of the City of Marysville and Snohomish County
  - Reduce congestion and improve mobility to, from and across I-5 at the interchange areas

# 4<sup>th</sup> Street Interchange



















#### 4th Street Interchange Area

4th Street and 88th Street NE Corridor Tulalip Tribes

# 4<sup>th</sup> Street Preferred Alternative





# 88<sup>th</sup> Street NE Interchange



Signal spacing between 36<sup>th</sup> Ave NE and NB ramps





\$40.1M











#### 88th Street NE Interchange Area

4th Street and 88th Street NE Corridor Tulalip Tribes

# 88<sup>th</sup> Street NE Preferred Alternative





### Schedule





Public Outreach – Online Open House (January 2022 est)

### More Information



#### Tulalip Tribe Project Webpage

https://projects.tulaliptribes-nsn.gov/corridor

#### WSDOT Project Webpage

https://wsdot.wa.gov/projects/i5/sr-528-interchanges/home

# Questions