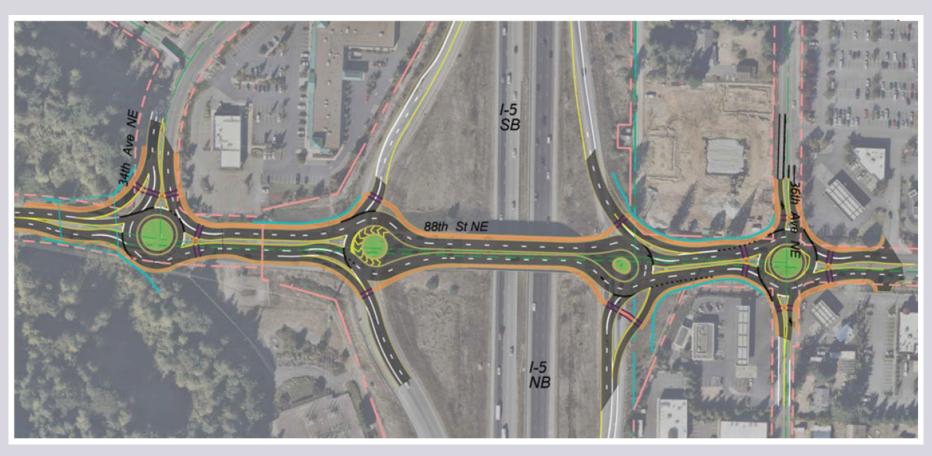

# 88<sup>th</sup> Street NE Interchange

Signal spacing between 36<sup>th</sup> Ave NE and NB ramps

\$40.1M

# 88<sup>th</sup> Street NE Preferred Alternative