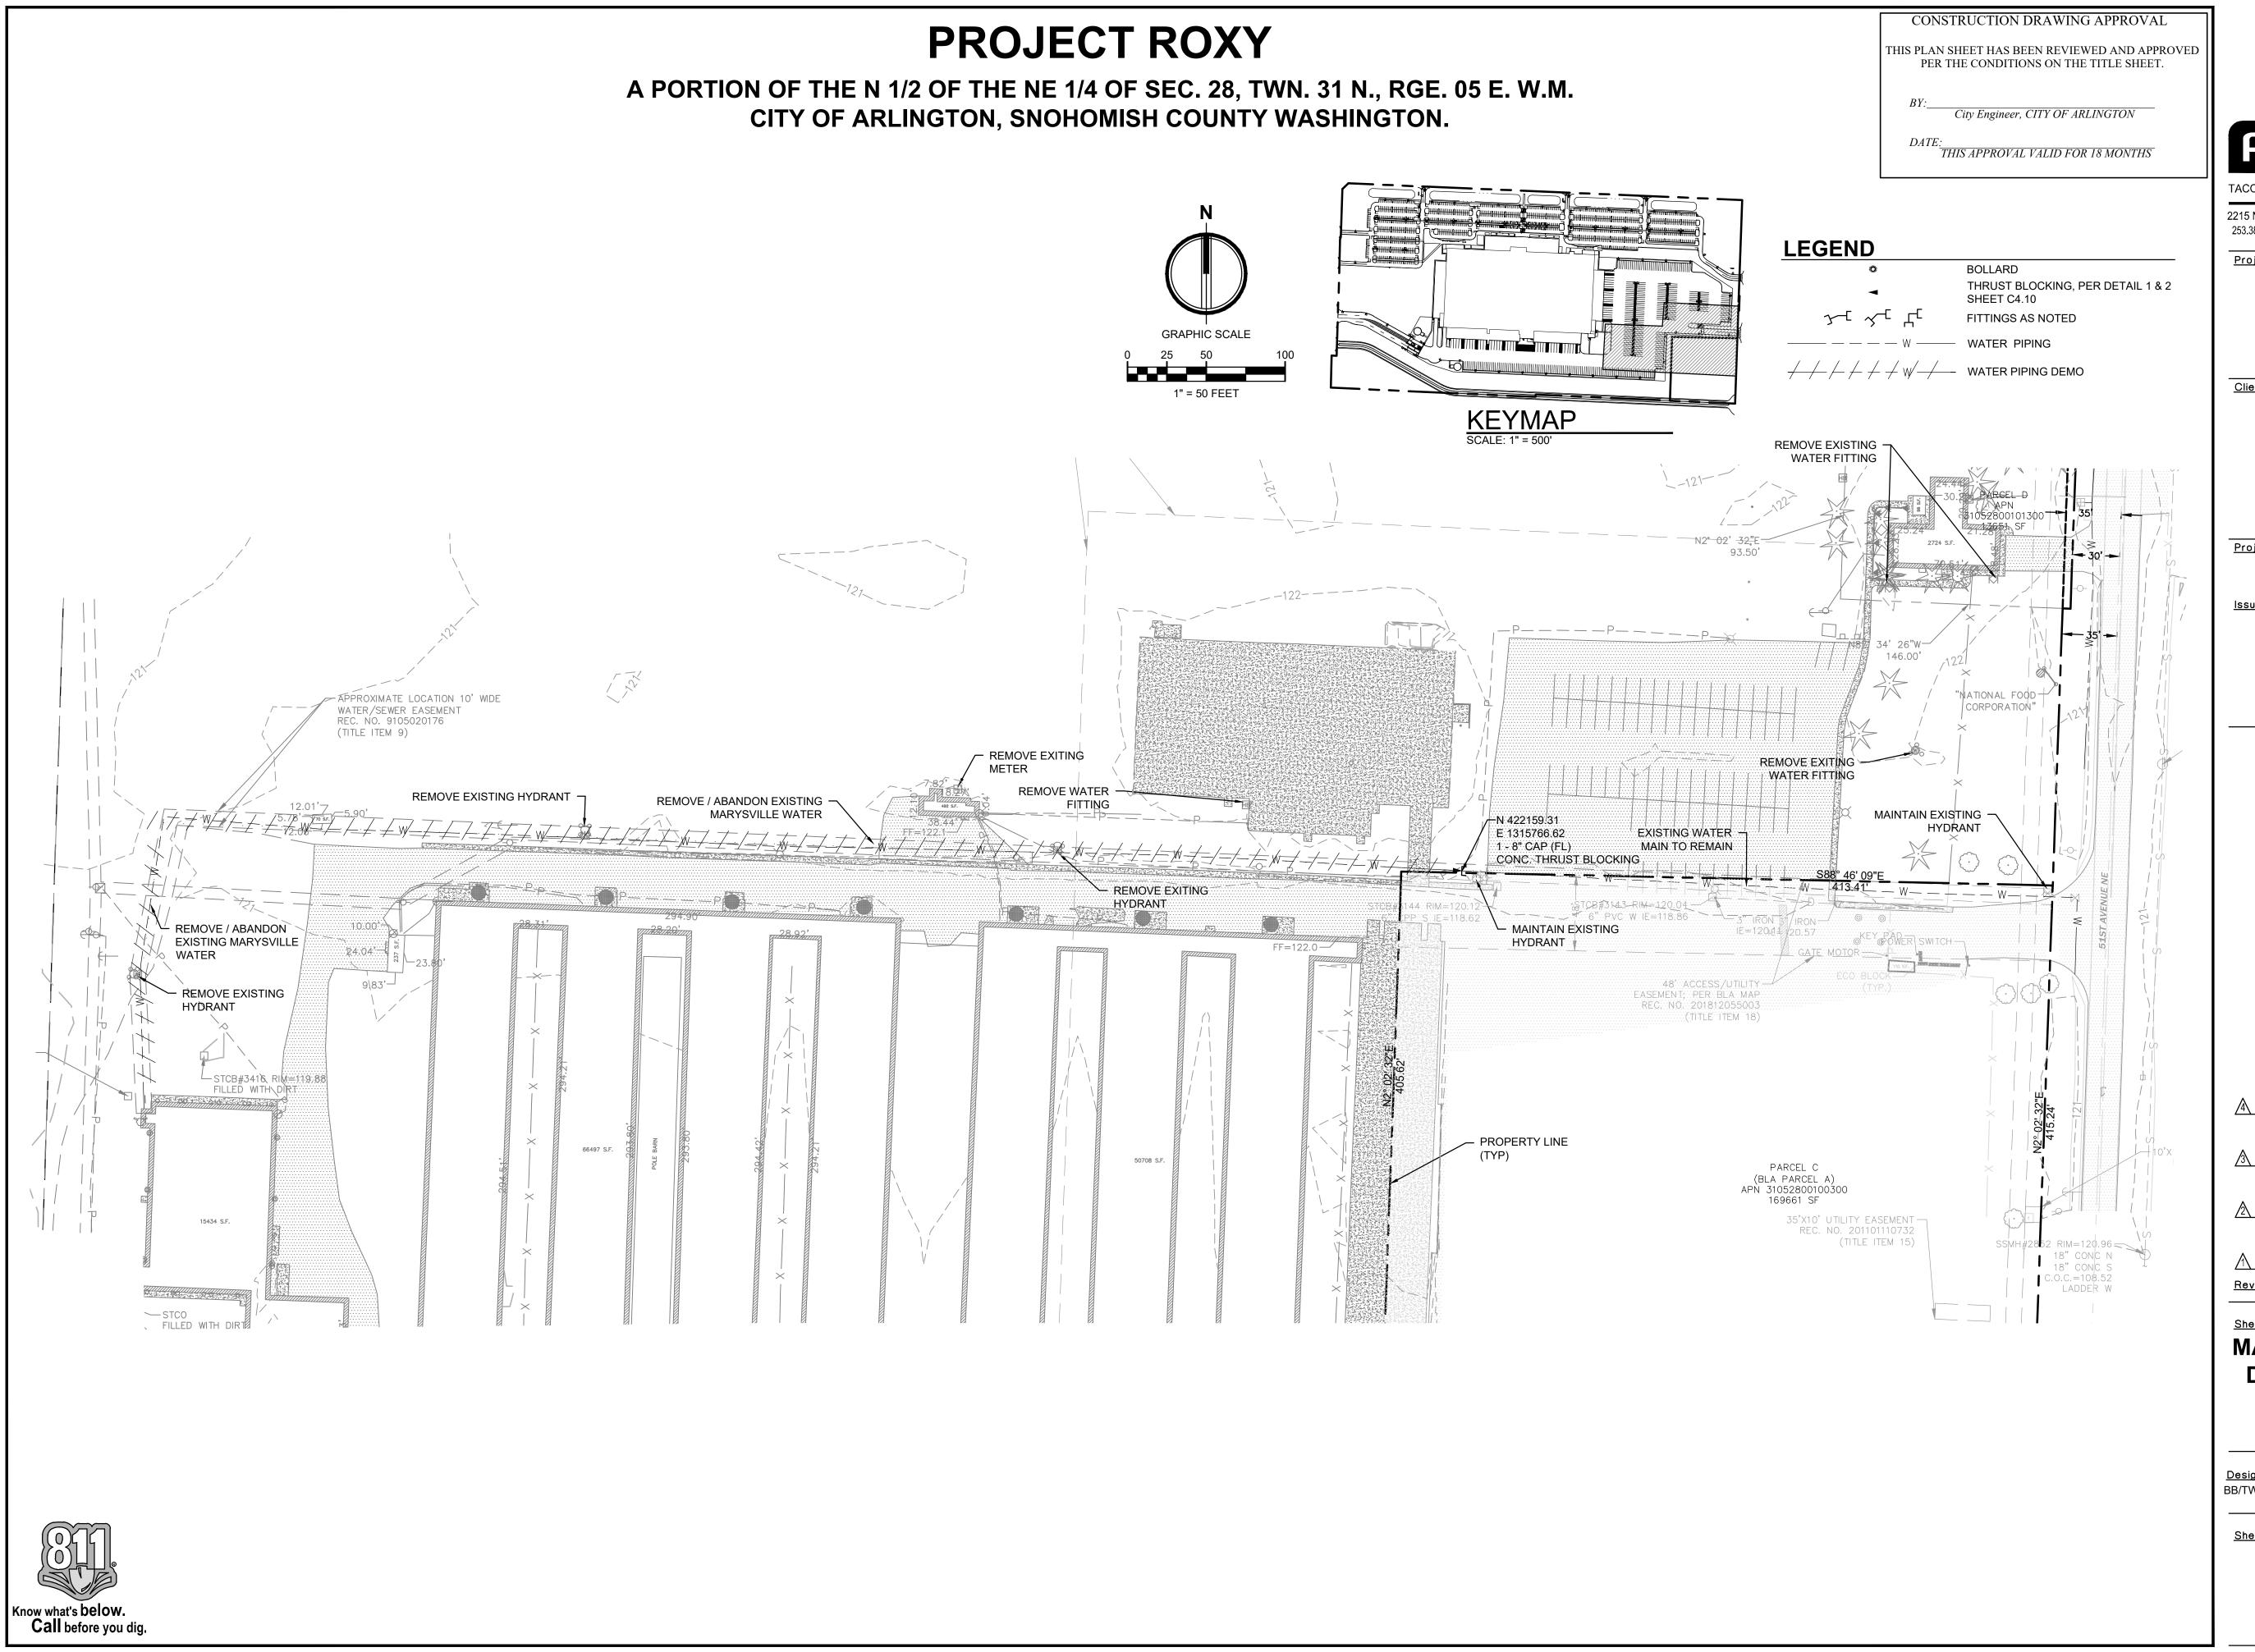

Panattoni Development is currently constructing the Amazon Warehouse in Arlington, officially known as "Project Roxy". The project was previously in the City of Marysville's utility service area, but was changed to Arlington's service area through a regional utility agreement several years ago. Project Roxy recently abandoned a portion of an existing water main on the project site which is no longer needed, and wishes to extinguish the corresponding portion of the existing easement. The attached document is intended to amend the existing easement to omit the portion that is no longer needed.

The Public Works Department has reviewed the request, and recommends that the City Council authorize the Mayor to execute and record the attached easement amendment document. The existing easement lies partially on the Project Roxy (Amazon) site, and partially on an adjacent parcel owned by National Foods, Inc. The attached easement modification document contains authorizing signatures from both parties.