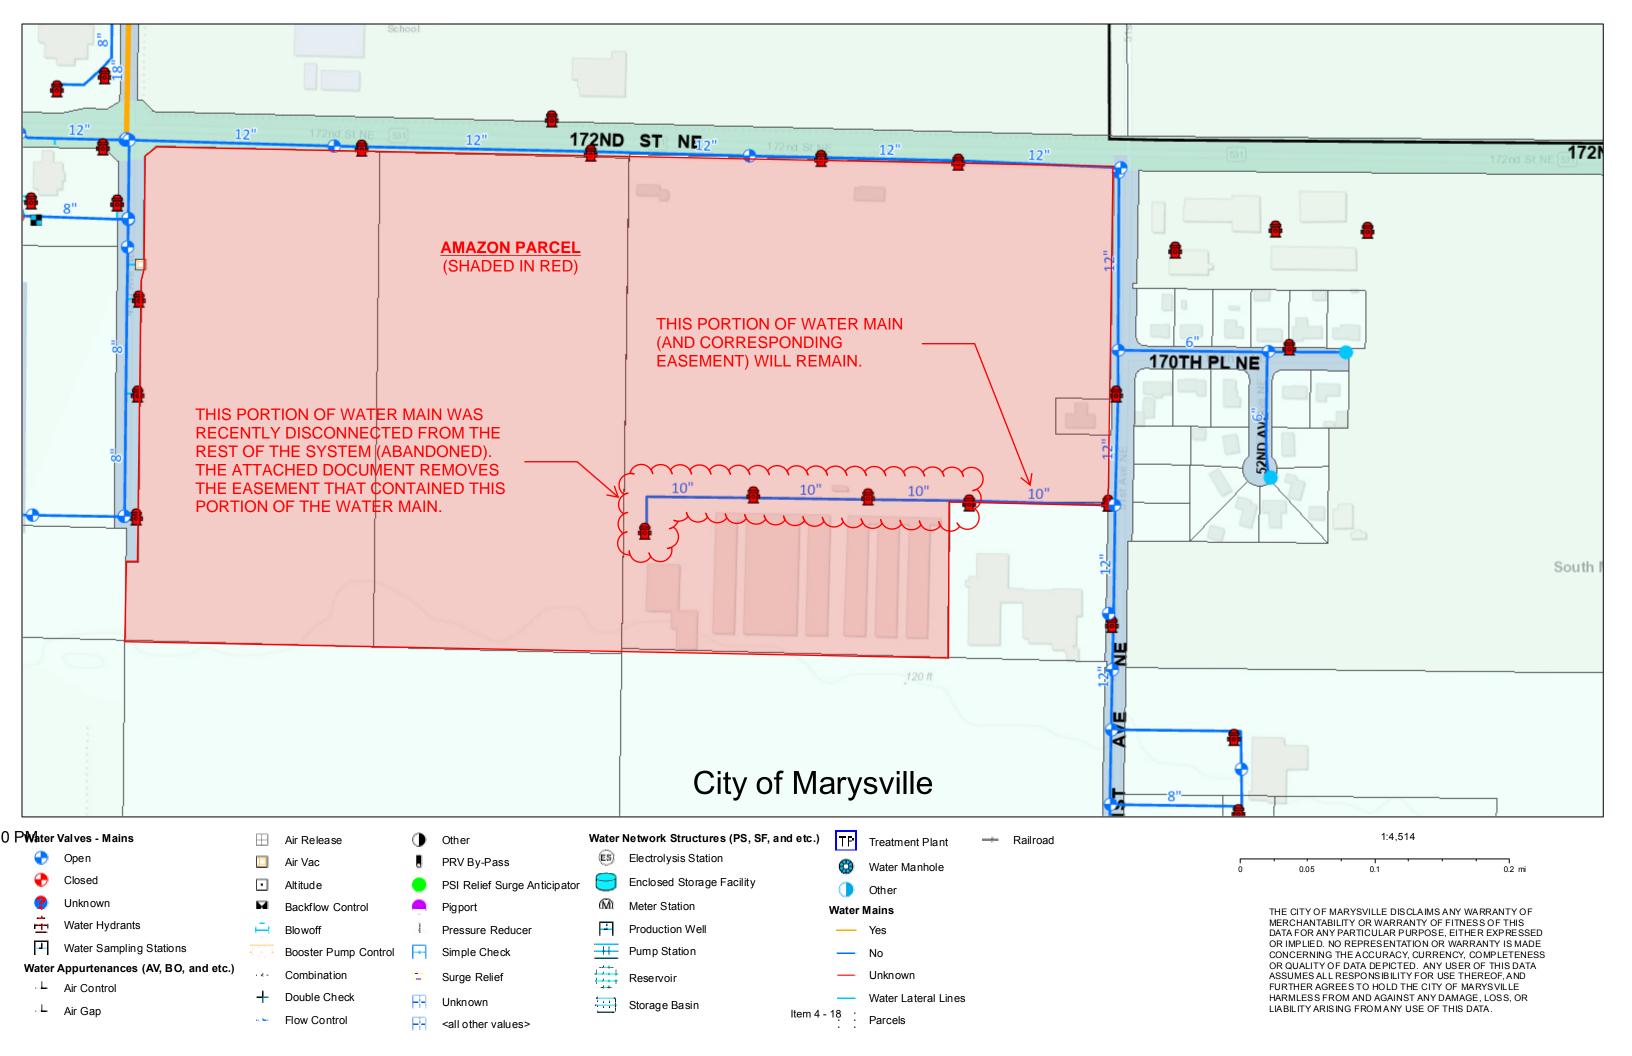

Panattoni Development is currently constructing the Amazon Warehouse in Arlington, officially known as "Project Roxy". The project was previously in the City of Marysville's utility service area, but was changed to Arlington's service area through a regional utility agreement several years ago. Project Roxy recently abandoned a portion of an existing water main on the project site which is no longer needed, and wishes to extinguish the corresponding portion of the existing easement. The attached document is intended to amend the existing easement to omit the portion that is no longer needed.

The Public Works Department has reviewed the request, and recommends that the City Council authorize the Mayor to execute and record the attached easement amendment document. The existing easement lies partially on the Project Roxy (Amazon) site, and partially on an adjacent parcel owned by National Foods, Inc. The attached easement modification document contains authorizing signatures from both parties.