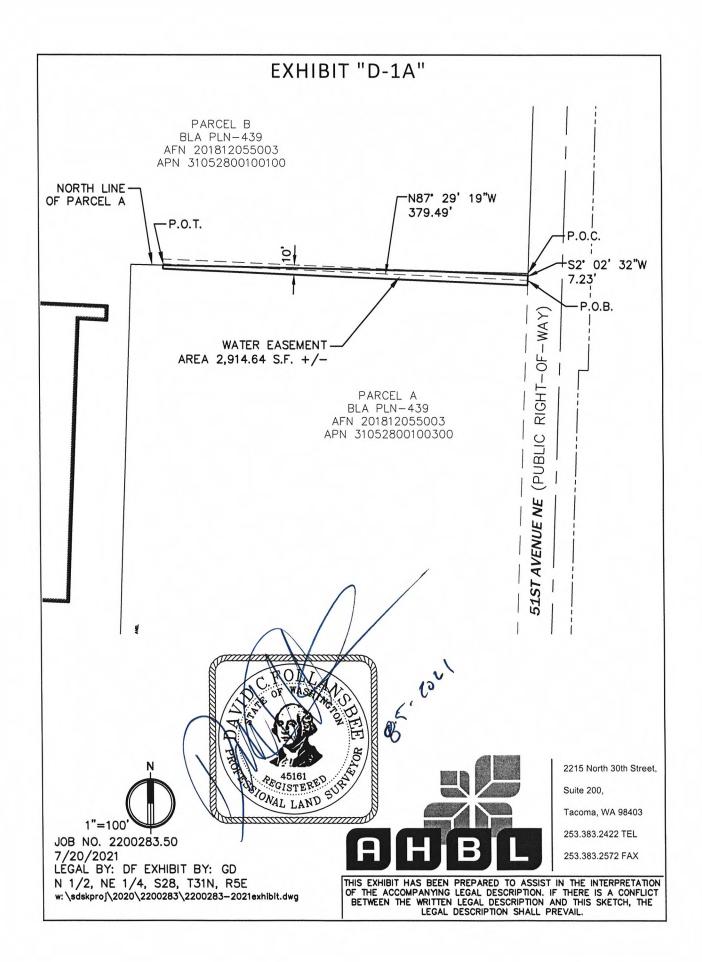

### **EXHIBIT D-1**

### PARCEL 31052800100300

THAT PORTION OF THE FOLLOWING DESCRIBED STRIP OF LAND, LYING WITHIN NEW PARCEL A, CITY OF ARLINGTON BOUNDARY LINE ADJUSTMENT NO. PLN-439, RECORDED UNDER RECORDING NO. 201812055003, RECORDS OF SNOHOMISH COUNTY, WASHINGTON, MORE PARTICULARLY DESCRIBED AS FOLLOWS:

A STRIP OF LAND LYING WITHIN NEW PARCELS A AND B, CITY OF ARLINGTON BOUNDARY LINE ADJUSTMENT NO. PLN-439, RECORDED UNDER RECORDING NO. 201812055003, RECORDS OF SNOHOMISH COUNTY, WASHINGTON, 10.00 FEET IN WIDTH AND LYING 5.00 FEET TO EACH SIDE OF THE FOLLOWING DESCRIBED CENTERLINE:

COMMENCING AT THE NORTHEAST CORNER OF SAID NEW PARCEL A; THENCE SOUTH 02°02'32" WEST, ALONG THE EASTERLY LINE OF SAID PARCEL A, A DISTANCE OF 7.23 FEET TO THE BEGINNING OF THIS CENTERLINE DESCRIPTION; THENCE NORTH 87°29'19" WEST, A DISTANCE OF 379.49 FEET TO THE POINT OF TERMINUS OF THIS CENTERLINE DESCRIPTION.

THE SIDELINES SHALL BE SHORTENED OR LENGTHENED SO AS TO INTERSECT THE EAST LINE OF SAID NEW PARCEL A.

EXCEPT ANY PORTION LYING WITHIN 51ST AVENUE NORTHEAST.

CONTAINING 2,914.64 SQUARE FEET +/-