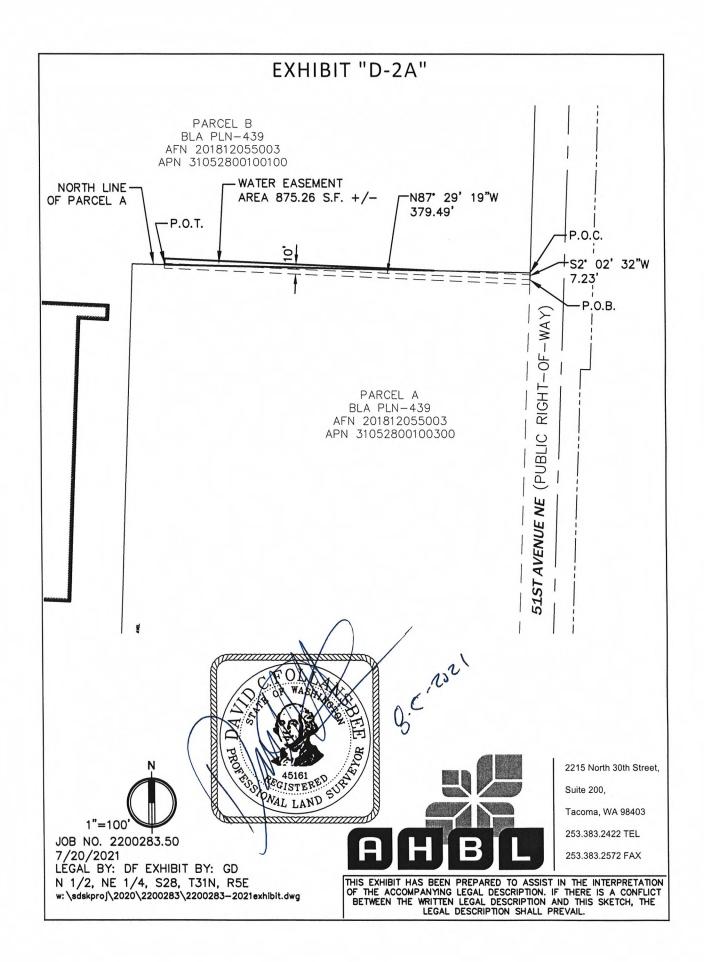

COMMENCING AT THE NORTHEAST CORNER OF SAID NEW PARCEL A; THENCE SOUTH 02°02'32" WEST, ALONG THE EASTERLY LINE OF SAID PARCEL A, A DISTANCE OF 7.23 FEET TO THE BEGINNING OF THIS CENTERLINE DESCRIPTION; THENCE NORTH 87°29'19" WEST, A DISTANCE OF 379.49 FEET TO THE POINT OF TERMINUS OF THIS CENTERLINE DESCRIPTION.

THE SIDELINES SHALL BE SHORTENED OR LENGTHENED SO AS TO INTERSECT THE EAST LINE OF SAID NEW PARCEL A.

EXCEPT ANY PORTION LYING WITHIN 51ST AVENUE NORTHEAST.

CONTAINING 2,914.64 SQUARE FEET +/-

THE SIDELINES SHALL BE SHORTENED OR LENGTHENED SO AS TO INTERSECT THE EAST LINE OF SAID NEW PARCEL A.

EXCEPT ANY PORTION LYING WITHIN 51ST AVENUE NORTHEAST.

CONTAINING 875.26 SQUARE FEET +/-

2215 North 30th Street, Suite 300 Tacoma, WA 98403 253.383.2422 TEL 253.383.2572 FAX www.ahbl.com WEB