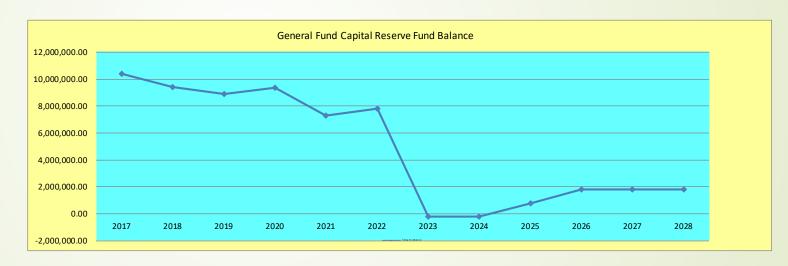

## General Fund Capital Reserve

1026/2020 ADOPTED

|                         | Estimate    |
|-------------------------|-------------|-------------|-------------|-------------|-------------|-------------|-------------|-------------|-------------|-------------|-------------|-------------|
|                         | <u>2017</u> | <u>2018</u> | <u>2019</u> | <u>2020</u> | <u>2021</u> | <u>2022</u> | <u>2023</u> | <u>2024</u> | <u>2025</u> | <u>2026</u> | <u>2027</u> | <u>2028</u> |
| Beginning Fund Balance  | 7,913,897   | 10,379,071  | 9,420,814   | 8,871,906   | 9,367,906   | 7,293,906   | 7,789,906   | (210,094)   | (210,094)   | 789,906     | 1,789,906   | 1,789,906   |
|                         |             |             |             |             |             |             |             |             |             |             |             |             |
| Capital Contributions   | 2,577,235   | 21,571      |             | 4,000,000   | 2,600,000   | 3,500,000   | 1,000,000   | 1,000,000   | 1,000,000   | 1,000,000   | -           | -           |
|                         |             |             |             |             |             |             |             |             |             |             |             |             |
| Existing Debt (CH, CRT) |             |             | 548,908     | 504,000     | 504,000     | 504,000     |             |             |             |             |             |             |
| Capital Expense         | 112,061     | 979,828     |             | 3,000,000   | 4,170,000   | 2,500,000   | 9,000,000   | 1,000,000   |             |             |             |             |
|                         |             |             |             |             |             |             |             |             |             |             |             |             |
| Ending Fund Balance     | 10,379,071  | 9,420,814   | 8,871,906   | 9,367,906   | 7,293,906   | 7,789,906   | (210,094)   | (210,094)   | 789,906     | 1,789,906   | 1,789,906   | 1,789,906   |