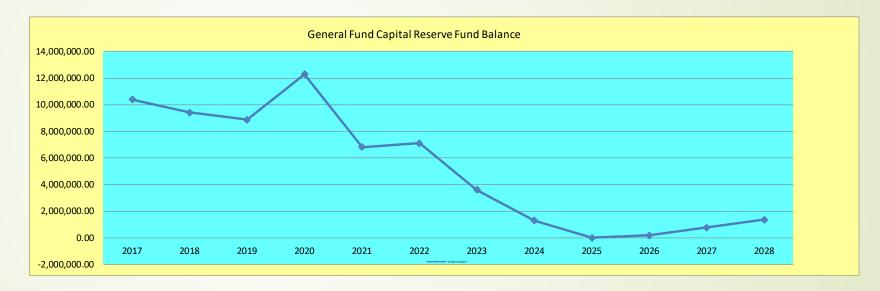

## General Fund Capital Reserve

4/4/2021 23:59

|                                         | Estimate    | Estimate    | Estimate    | Estimate     | Estimate             | Estimate             | Estimate             | Estimate             | Estimate             | Estimate           | Estimate     | Estimate     |
|-----------------------------------------|-------------|-------------|-------------|--------------|----------------------|----------------------|----------------------|----------------------|----------------------|--------------------|--------------|--------------|
|                                         | <u>2017</u> | <u>2018</u> | <u>2019</u> | <u>2020</u>  | <u>2021</u>          | 2022                 | <u>2023</u>          | <u>2024</u>          | <u>2025</u>          | <u>2026</u>        | <u>2027</u>  | 2028         |
| Beginning Fund Balance                  | 7,913,897   | 10,379,071  | 9,420,814   | 8,871,906    | 12,285,546           | 6,813,886            | 7,103,791            | 3,601,605            | 1,294,505            | (7,895)            | 179,405      | 771,705      |
| Capital Contributions                   | 2,577,235   | 21,571      |             | 4,000,000    | 2,600,000            | 3,500,000            | 2,210,000            | 2,000,000            | 2,500,000            | 1,000,000          | 1,000,000    | 1,000,000    |
| Existing Debt (CH, CRT) Capital Expense | 112,061     | 979,828     | 548,908     | 586,360<br>- | 501,660<br>7,570,000 | 710,095<br>2,500,000 | 712,186<br>5,000,000 | 307,100<br>4,000,000 | 302,400<br>3,500,000 | 312,700<br>500,000 | 407,700<br>- | 407,700<br>- |
| Ending Fund Balance                     | 10,379,071  | 9,420,814   | 8,871,906   | 12,285,546   | 6,813,886            | 7,103,791            | 3,601,605            | 1,294,505            | (7,895)              | 179,405            | 771,705      | 1,364,005    |