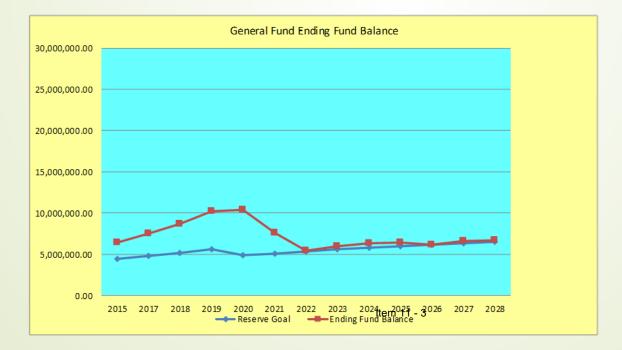

General Fund Ending Fund Balance 30,000,000.00 25,000,000.00 20,000,000.00 15,000,000.00 10,000,000.00 5,000,000.00 0.00 2015 2017 2018 2019 2020 2021 2022 2023 2024 2025 2026 2027 2028 Reserve Goal Ending Fund Balance Item 11 - 11