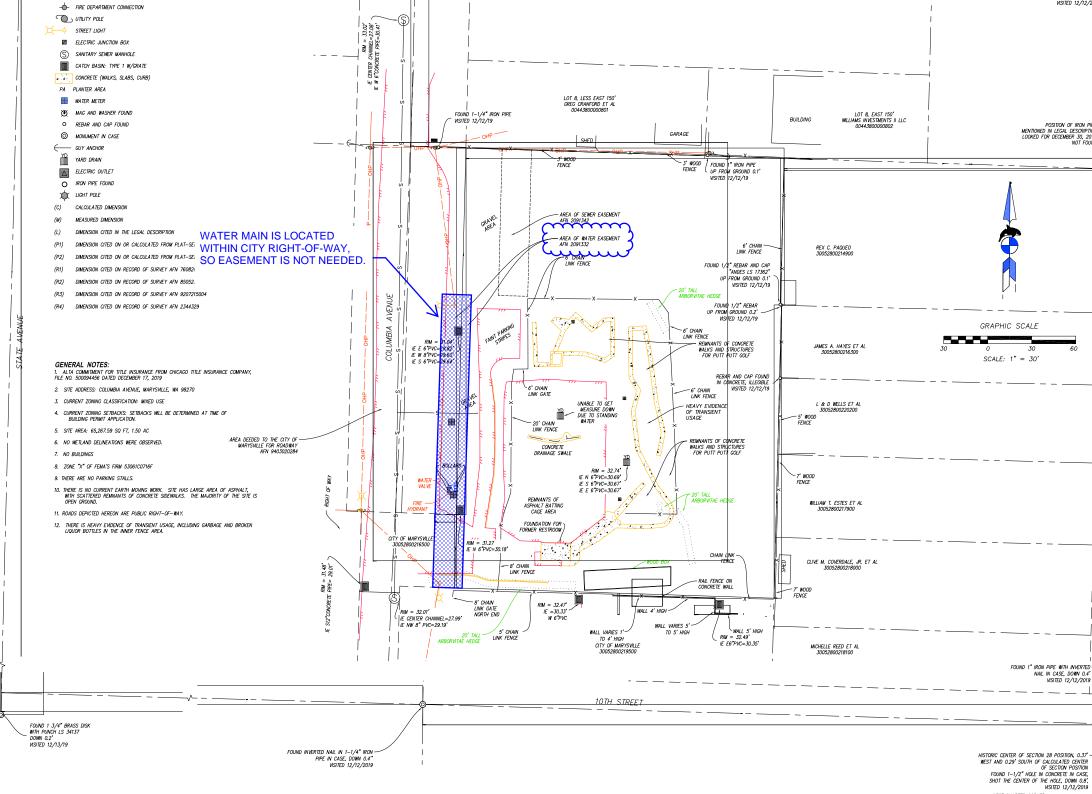

#### SUMMARY:

WK Investments, LLC has submitted a land use application for a parcel located at 1060 Columbia Avenue, proposing a 3-story apartment building with 42 residential units. The parcel contains an existing easement recorded in April of 1969 for the stated purpose of a water pipeline.

The City does not currently operate a water pipeline within this easement. The City does operate a water main within the public right-of-way (Columbia Ave), roughly 10-ft west of the project's front boundary. Because this easement is no longer used by the City, the applicant is requesting that the City relinquish the water easement encumbrance. The Public Works Department has reviewed the request, and recommends that the City Council authorize the Mayor to execute and record the attached easement relinquishment document.