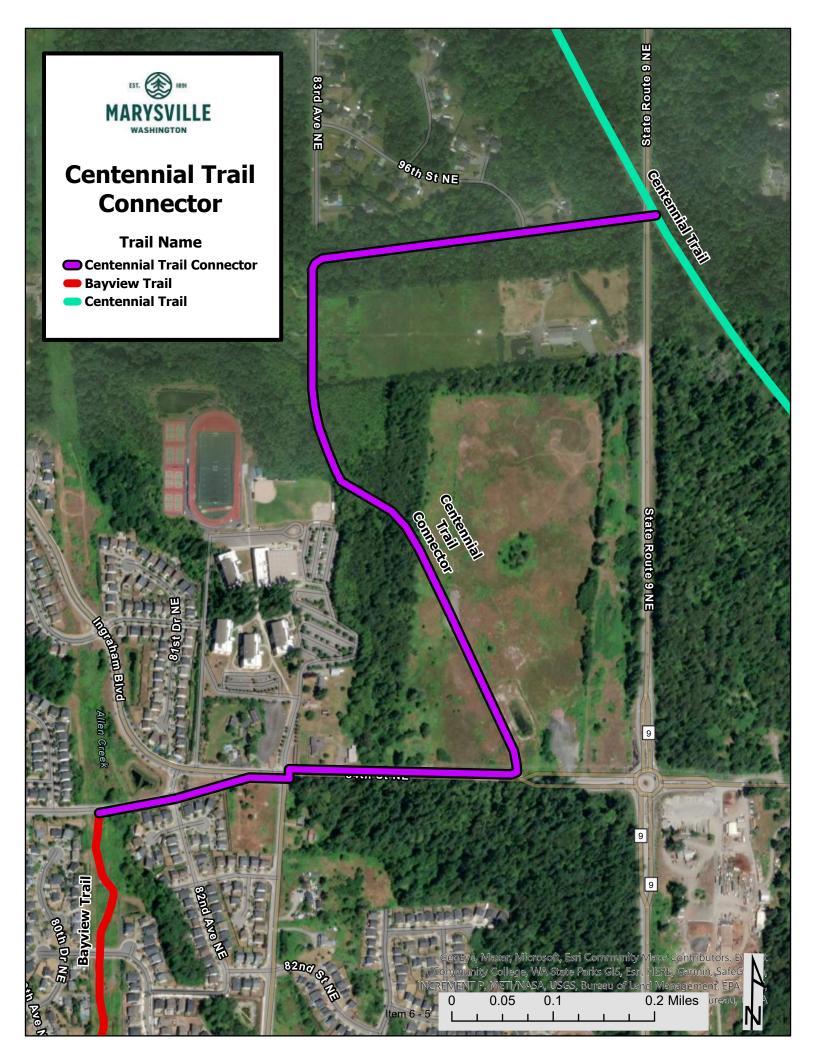

The Centennial Trail Connector project will include the development of approximately 1.5 miles of a multi-use trail, connecting Bayview Trail to Centennial Trail. The project will also include improvements to the intersection at 84<sup>th</sup> St NE and 83<sup>rd</sup> Ave NE, stormwater, sidewalks, and other misc. work. The project is funded in part by WSDOT and the Department of Commerce.