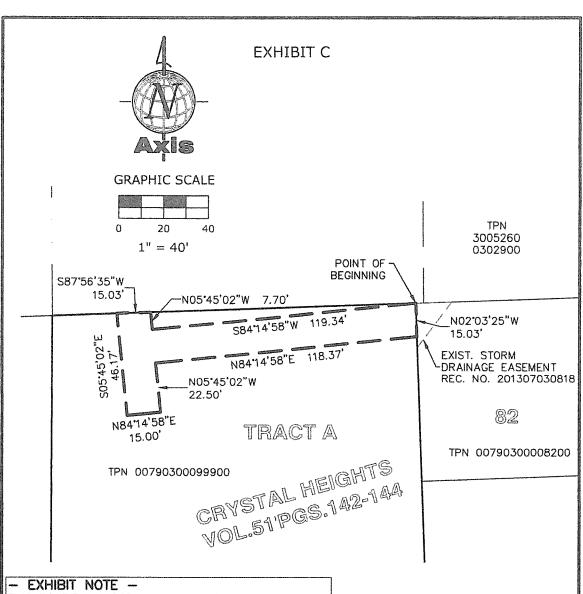

#### EXHIBIT B

A 15.00 FOOT WIDE STRIP OF LAND OVER THAT PORTION OF TRACT A, CRYSTAL HEIGHTS, ACCORDING TO THE PLAT THEREOF, RECORDED IN VOLUME 51 OF PLATS, PAGES 142—143, UNDER RECORDING NUMBER 9010115003, RECORDS OF SNOHOMISH COUNTY, WASHINGTON AS DESCRIBED AS FOLLOWS;

BEGINNING AT THE NORTHEAST CORNER OF SAID TRACT 'A', THENCE SOUTH 84"14"58" WEST, A DISTANCE OF 119.34 FEET;

THENCE NORTH 05'45'02" WEST, A DISTANCE OF 7.70 FEET TO THE NORTH LINE OF SAID TRACT 'A';

THENCE SOUTH 87'56'35" WEST ALONG SAID NORTH LINE A DISTANCE OF 15.03 FEET;

THENCE SOUTH 05'45'02" EAST, A DISTANCE OF 46.17 FEET;

THENCE NORTH 84"14'58" EAST, A DISTANCE OF 15.00 FEET;

THENCE NORTH 05'45'02" WEST, A DISTANCE OF 22.50 FEET;

THENCE NORTH 84"14'58" EAST. A DISTANCE OF 118.37 FEET TO THE EASTERLY LINE OF SAID TRACT A;

THENCE NORTH 02°04'24" WEST ALONG SAID EASTERLY LINE, 15.03 FEET TO THE POINT OF BEGINNING.

NE 1/4, NW 1/4, SEC. 35, TWP. 30N., RGE. 5E., W.M.
CITY OF MARYSVILLE, SNOHOMISH COUNTY, WASHINGTON

15241 NE 90TH ST REDMOND, WA 98052 TEL. 425.823-5700 FAX 425.823-6700

THIS EXHIBIT HAS BEEN PREPARED TO ASSIST IN THE INTERPRETATION OF THE ACCOMPANYING LEGAL DESCRIPTION. IF THERE IS A CONFLICT BETWEEN THE WRITTEN LEGAL DESCRIPTION AND THIS SKETCH, THE LEGAL DESCRIPTION SHALL PREVAIL.