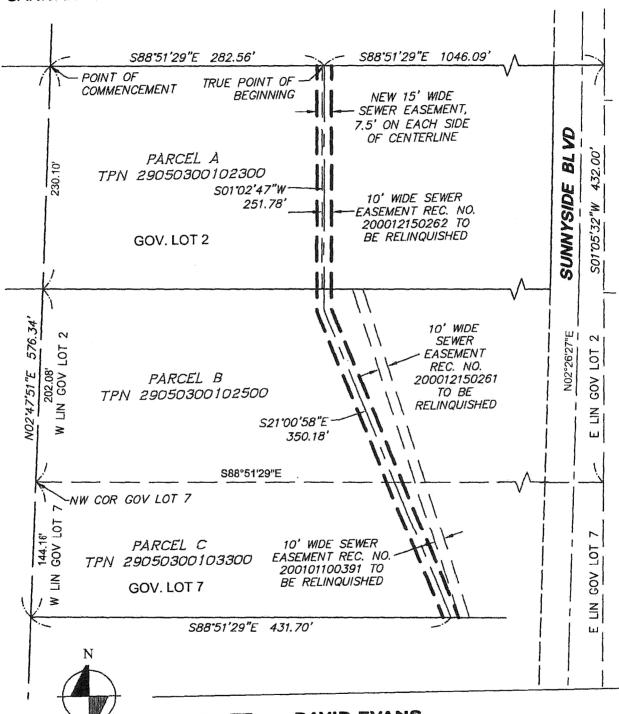

# **EXHIBIT 'A'**SANITARY SEWER EASEMENT

### LEGAL DESCRIPTIONS OF PARCELS:

PARCEL A (Tax Parcel No. 29050300102300)

Commencing at the southeast corner of Government Lot 2, Section 3, Township 29 North, Range 5 East, W.M.;

Thence north along the east line of Lot 2 for 202 feet to the True Point of Beginning; Thence north along the east line of Lot 2 for 230 feet; Thence west and parallel to the south line of Lot 2 to the west line of Lot 2;

Thence west and parallel to the south line of Government Lot 3 in said Section 3 to the meander line on the bank of Ebey Slough; Thence southeasterly following said meander line to a point 202 feet north of the south line of Lot 3; thence east to the Point of Beginning.

Situate in the County of Snohomish, State of Washington.

PARCEL B (Tax Parcel No. 29050300102500)

Beginning at the southeast corner of Government Lot 2, Section 3, Township 29 North, Range 5 East of the Willamette Meridian;

Thence north along the east line of Government Lot 2 a distance of 202 feet;

Thence west parallel to the south line of Government Lot 2 for 396 feet to the True Point of Beginning;

Thence continue west parallel to south line of Government Lot 2 to the west line of said Lot; Thence continue west and parallel to the south line of Government Lot 3 in said section 3 to the meander line of the east bank of Ebey Slough:

Thence southerly along the said meander line to the south line of Government Lot 3; Thence east along the south line of said Government Lot 3 and Government Lot 2 to a point 396 feet west of the east line of said Government Lot 2:

Thence north 202 feet to True Point of Beginning;

Situate in the County of Snohomish, State of Washington.

PARCEL C (Tax Parcel No. 29050300103300)

The north 144.1 feet of Government Lot 7, Section 3, Township 29 North, Range 5 East of the Willamette Meridian;

Except the east 396 feet thereof.

Situate in the County of Snohomish, State of Washington.

### **EASEMENT DESCRIPTION:**

A strip of land 15.00 feet in width, lying 7.50 feet on each side of the following described centerline:

Commencing at a point on the north line of said Parcel A at the west line of said Government Lot 2,

Thence along said north line, South 88°51'29" East, 282.56 feet to the True Point of Beginning;

Thence South 01°02'47" West, 251.78 feet;

Thence South 21°00'58" East, 350.18 feet to the south line of said Parcel C, distant 431.70 feet, South 88°51'29" East from the west line of said Government Lot 7 and the terminus of this easement centerline description.

The sidelines of this easement are to be extended or shortened to begin and end at the north line of said Parcel A and south line of said Parcel C.

Contains 9,030 Square Feet, more or less.

SCALE: 1" = 100"