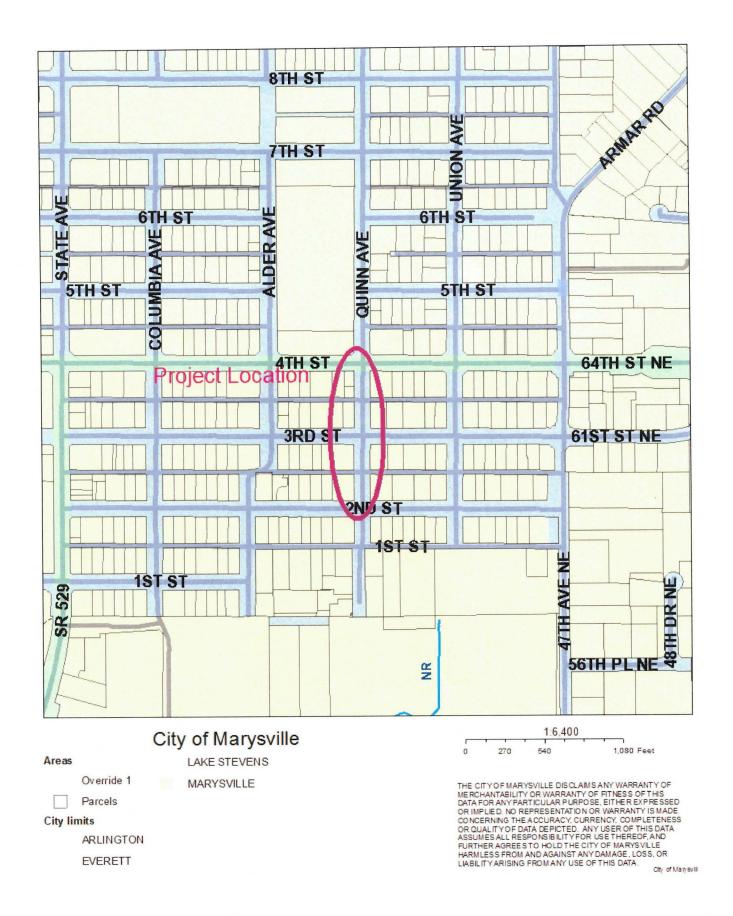

#### **SUMMARY:**

The work of this contract involves the construction of concrete curb, gutter, and sidewalk, along with associated storm facilities, asphalt paving, street signage, and channelization on Quinn Avenue from 2<sup>nd</sup> Street to 4<sup>th</sup> Street.

The project was advertised for an April 24, 2018 bid opening. The City received 9 bids. The low bidder was SRV Construction at \$205,483.20. The engineer's estimate was \$212,317.80. All references have been checked and found to be satisfactory.