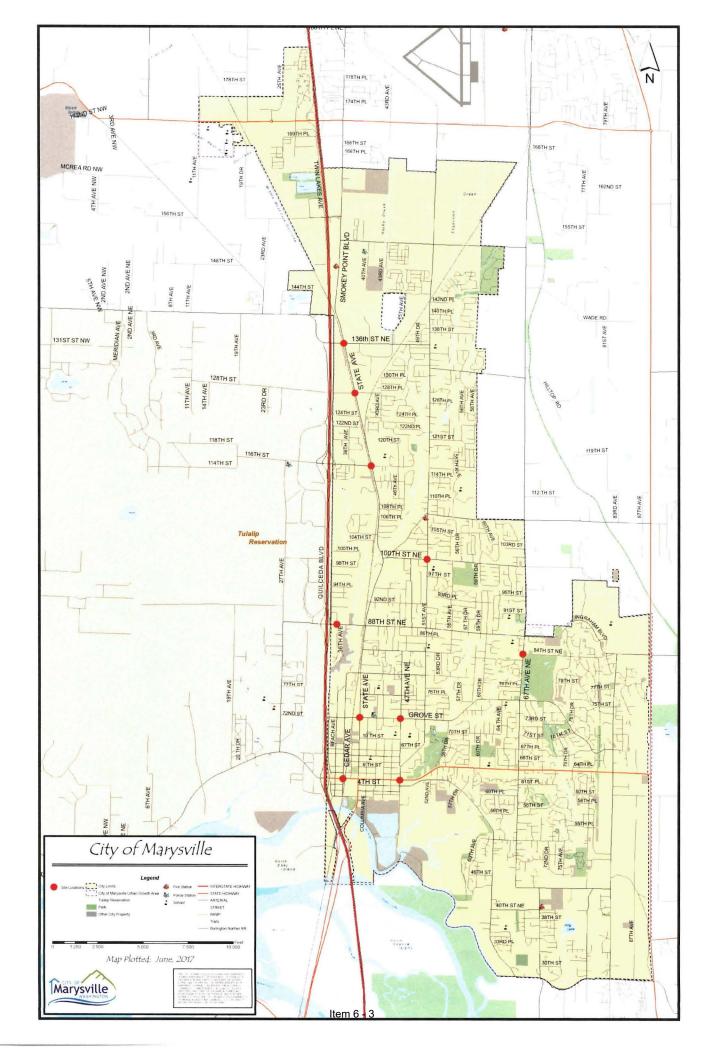

# City-Wide Intersection Improvements Project 30500030.563000 R1503

Certified Bid Tab 11/15/2017

|                                                                                                                                                                                                                                                                                                                                                                                                                                                                                                                                                                                                                                                                                                     |                                                            |                                       |       | Engineer's  | Fatimata                               | Apparent Low Bid<br>Totem Electric |                                        | NE Electric |                                        | Transportation Systems |                                        |
|-----------------------------------------------------------------------------------------------------------------------------------------------------------------------------------------------------------------------------------------------------------------------------------------------------------------------------------------------------------------------------------------------------------------------------------------------------------------------------------------------------------------------------------------------------------------------------------------------------------------------------------------------------------------------------------------------------|------------------------------------------------------------|---------------------------------------|-------|-------------|----------------------------------------|------------------------------------|----------------------------------------|-------------|----------------------------------------|------------------------|----------------------------------------|
| Item                                                                                                                                                                                                                                                                                                                                                                                                                                                                                                                                                                                                                                                                                                | Description                                                | Quantity                              | Units | Unit Prices | Total Price                            | Unit Prices                        | Total Price                            | Unit Prices | Total Price                            | Unit Prices            | Total Price                            |
| and the second se | ed Site Changes                                            | EST                                   | 1.00  | \$5,000.00  | \$5,000.00                             | \$5,000.00                         | \$5,000.00                             | \$5,000.00  | \$5,000.00                             | \$5,000.00             | \$5,000.00                             |
|                                                                                                                                                                                                                                                                                                                                                                                                                                                                                                                                                                                                                                                                                                     | Surveying                                                  | LS                                    | 1.00  | \$500.00    | \$500,00                               | \$4,019.00                         | \$4,019,00                             | \$7,500.00  | \$7,500.00                             | \$3,500.00             | \$3,500.00                             |
| 3 Record D                                                                                                                                                                                                                                                                                                                                                                                                                                                                                                                                                                                                                                                                                          | , .                                                        | LS                                    | 1.00  | \$500.00    | \$500.00                               | \$1,058.00                         | \$1,058.00                             | \$1,500.00  | \$1,500.00                             | \$5,000.00             | \$5,000.00                             |
| 4 SPCC PI                                                                                                                                                                                                                                                                                                                                                                                                                                                                                                                                                                                                                                                                                           |                                                            | LS                                    | 1.00  | \$500.00    | \$500.00                               | \$994.00                           | \$994.00                               | \$1,500,00  | \$1,500.00                             | \$2,500.00             | \$2,500.00                             |
| 5 Mobilizat                                                                                                                                                                                                                                                                                                                                                                                                                                                                                                                                                                                                                                                                                         | ion                                                        | LS                                    | 1.00  | \$26,850.00 | \$26,850.00                            | \$28,667.00                        | \$28,667.00                            | \$10,500.00 | \$10,500.00                            | \$36,000.00            | \$36,000.00                            |
| 6 Project T                                                                                                                                                                                                                                                                                                                                                                                                                                                                                                                                                                                                                                                                                         | emporary Traffic Control                                   | LS                                    | 1.00  | \$30,800,00 | \$30,800.00                            | \$87,957,00                        | \$87,957.00                            | \$48,400,00 | \$48,400.00                            | \$106,000.00           | \$106,000.00                           |
| 7 Traffic Si                                                                                                                                                                                                                                                                                                                                                                                                                                                                                                                                                                                                                                                                                        | gnal Modification - 4th St (SR 528) & Cedar Ave            | LS                                    | 1.00  | \$46,000.00 | \$46,000.00                            | \$27,946.00                        | \$27,946.00                            | \$25,054.00 | \$25,054.00                            | \$42,000.00            | \$42,000.00                            |
| 8 Traffic Si                                                                                                                                                                                                                                                                                                                                                                                                                                                                                                                                                                                                                                                                                        | gnal Modification - 4th St (SR 528) & 47th Ave NE          | LS                                    | 1.00  | \$60,000.00 | \$60,000,00                            | \$16,435.00                        | \$16,435.00                            | \$14,671.00 | \$14,671.00                            | \$23,075.26            | \$23,075.26                            |
| 9 Traffic Si                                                                                                                                                                                                                                                                                                                                                                                                                                                                                                                                                                                                                                                                                        | gnal Modification - Grove St & State Ave                   | LS                                    | 1.00  | \$51,000.00 | \$51,000,00                            | \$15,823.00                        | \$15,823.00                            | \$24,612.00 | \$24,612.00                            | \$27,758,40            | \$27,758,40                            |
| 10 Traffic Si                                                                                                                                                                                                                                                                                                                                                                                                                                                                                                                                                                                                                                                                                       | gnal Modification - Grove St & 47th Ave NE                 | LS                                    | 1.00  | \$32,000.00 | \$32,000,00                            | \$19,989.00                        | \$19,989.00                            | \$27,568,00 | \$27,568.00                            | \$27,416.15            | \$27,416.15                            |
| 11 Traffic Si                                                                                                                                                                                                                                                                                                                                                                                                                                                                                                                                                                                                                                                                                       | gnal Modification - 84th St NE & 67th Ave NE               | LS                                    | 1.00  | \$4,500.00  | \$4,500.00                             | \$3,306.00                         | \$3,306.00                             | \$13,061.00 | \$13,061.00                            | \$5,000.00             | \$5,000,00                             |
| 12 Traffic Si                                                                                                                                                                                                                                                                                                                                                                                                                                                                                                                                                                                                                                                                                       | gnal Modification - 88th St NE & 36th Ave NE               | LS                                    | 1.00  | \$36,000.00 | \$36,000.00                            | \$11,062.00                        | \$11,062.00                            | \$19,378.00 | \$19,378.00                            | \$18,020.95            | \$18,020.95                            |
| 13 Traffic Si                                                                                                                                                                                                                                                                                                                                                                                                                                                                                                                                                                                                                                                                                       | gnal Modification - 100th St NE & 51st Ave NE              | LS                                    | 1.00  | \$25,400.00 | \$25,400.00                            | \$7,910.00                         | \$7,910.00                             | \$16,061.00 | \$16,061.00                            | \$13,983.28            | \$13,983.28                            |
| 14 Traffic Si                                                                                                                                                                                                                                                                                                                                                                                                                                                                                                                                                                                                                                                                                       | gnal Modification - 116th St NE & State Ave                | LS                                    | 1.00  | \$31,000.00 | \$31,000.00                            | \$30,004.00                        | \$30,004.00                            | \$31,315.00 | \$31,315.00                            | \$41,000.00            | \$41,000.00                            |
| 15 Traffic Si                                                                                                                                                                                                                                                                                                                                                                                                                                                                                                                                                                                                                                                                                       | gnal Modification - 128th St NE & State Ave                | LS                                    | 1.00  | \$7,500.00  | \$7,500.00                             | \$1,745.00                         | \$1,745.00                             | \$12,800.00 | \$12,800,00                            | \$8,000.00             | \$8,000.00                             |
|                                                                                                                                                                                                                                                                                                                                                                                                                                                                                                                                                                                                                                                                                                     | gnal Modification - 136th St NE & State<br>key Point Bivd. | LS                                    | 1.00  | \$5,000.00  | \$5,000.00                             | \$2,934.00                         | \$2,934.00                             | \$14,296.00 | \$14,296.00                            | \$7,500.00             | \$7,500_00                             |
|                                                                                                                                                                                                                                                                                                                                                                                                                                                                                                                                                                                                                                                                                                     | SALES TAX (0 %pr<br>BASE                                   | BASE BID<br>er Rule 171)<br>BID TOTAL |       |             | \$362,550.00<br>\$0.00<br>\$362,550.00 |                                    | \$264,849.00<br>\$0.00<br>\$264,849.00 |             | \$273,216.00<br>\$0.00<br>\$273,216.00 |                        | \$371,754.04<br>\$0.00<br>\$371,754.04 |