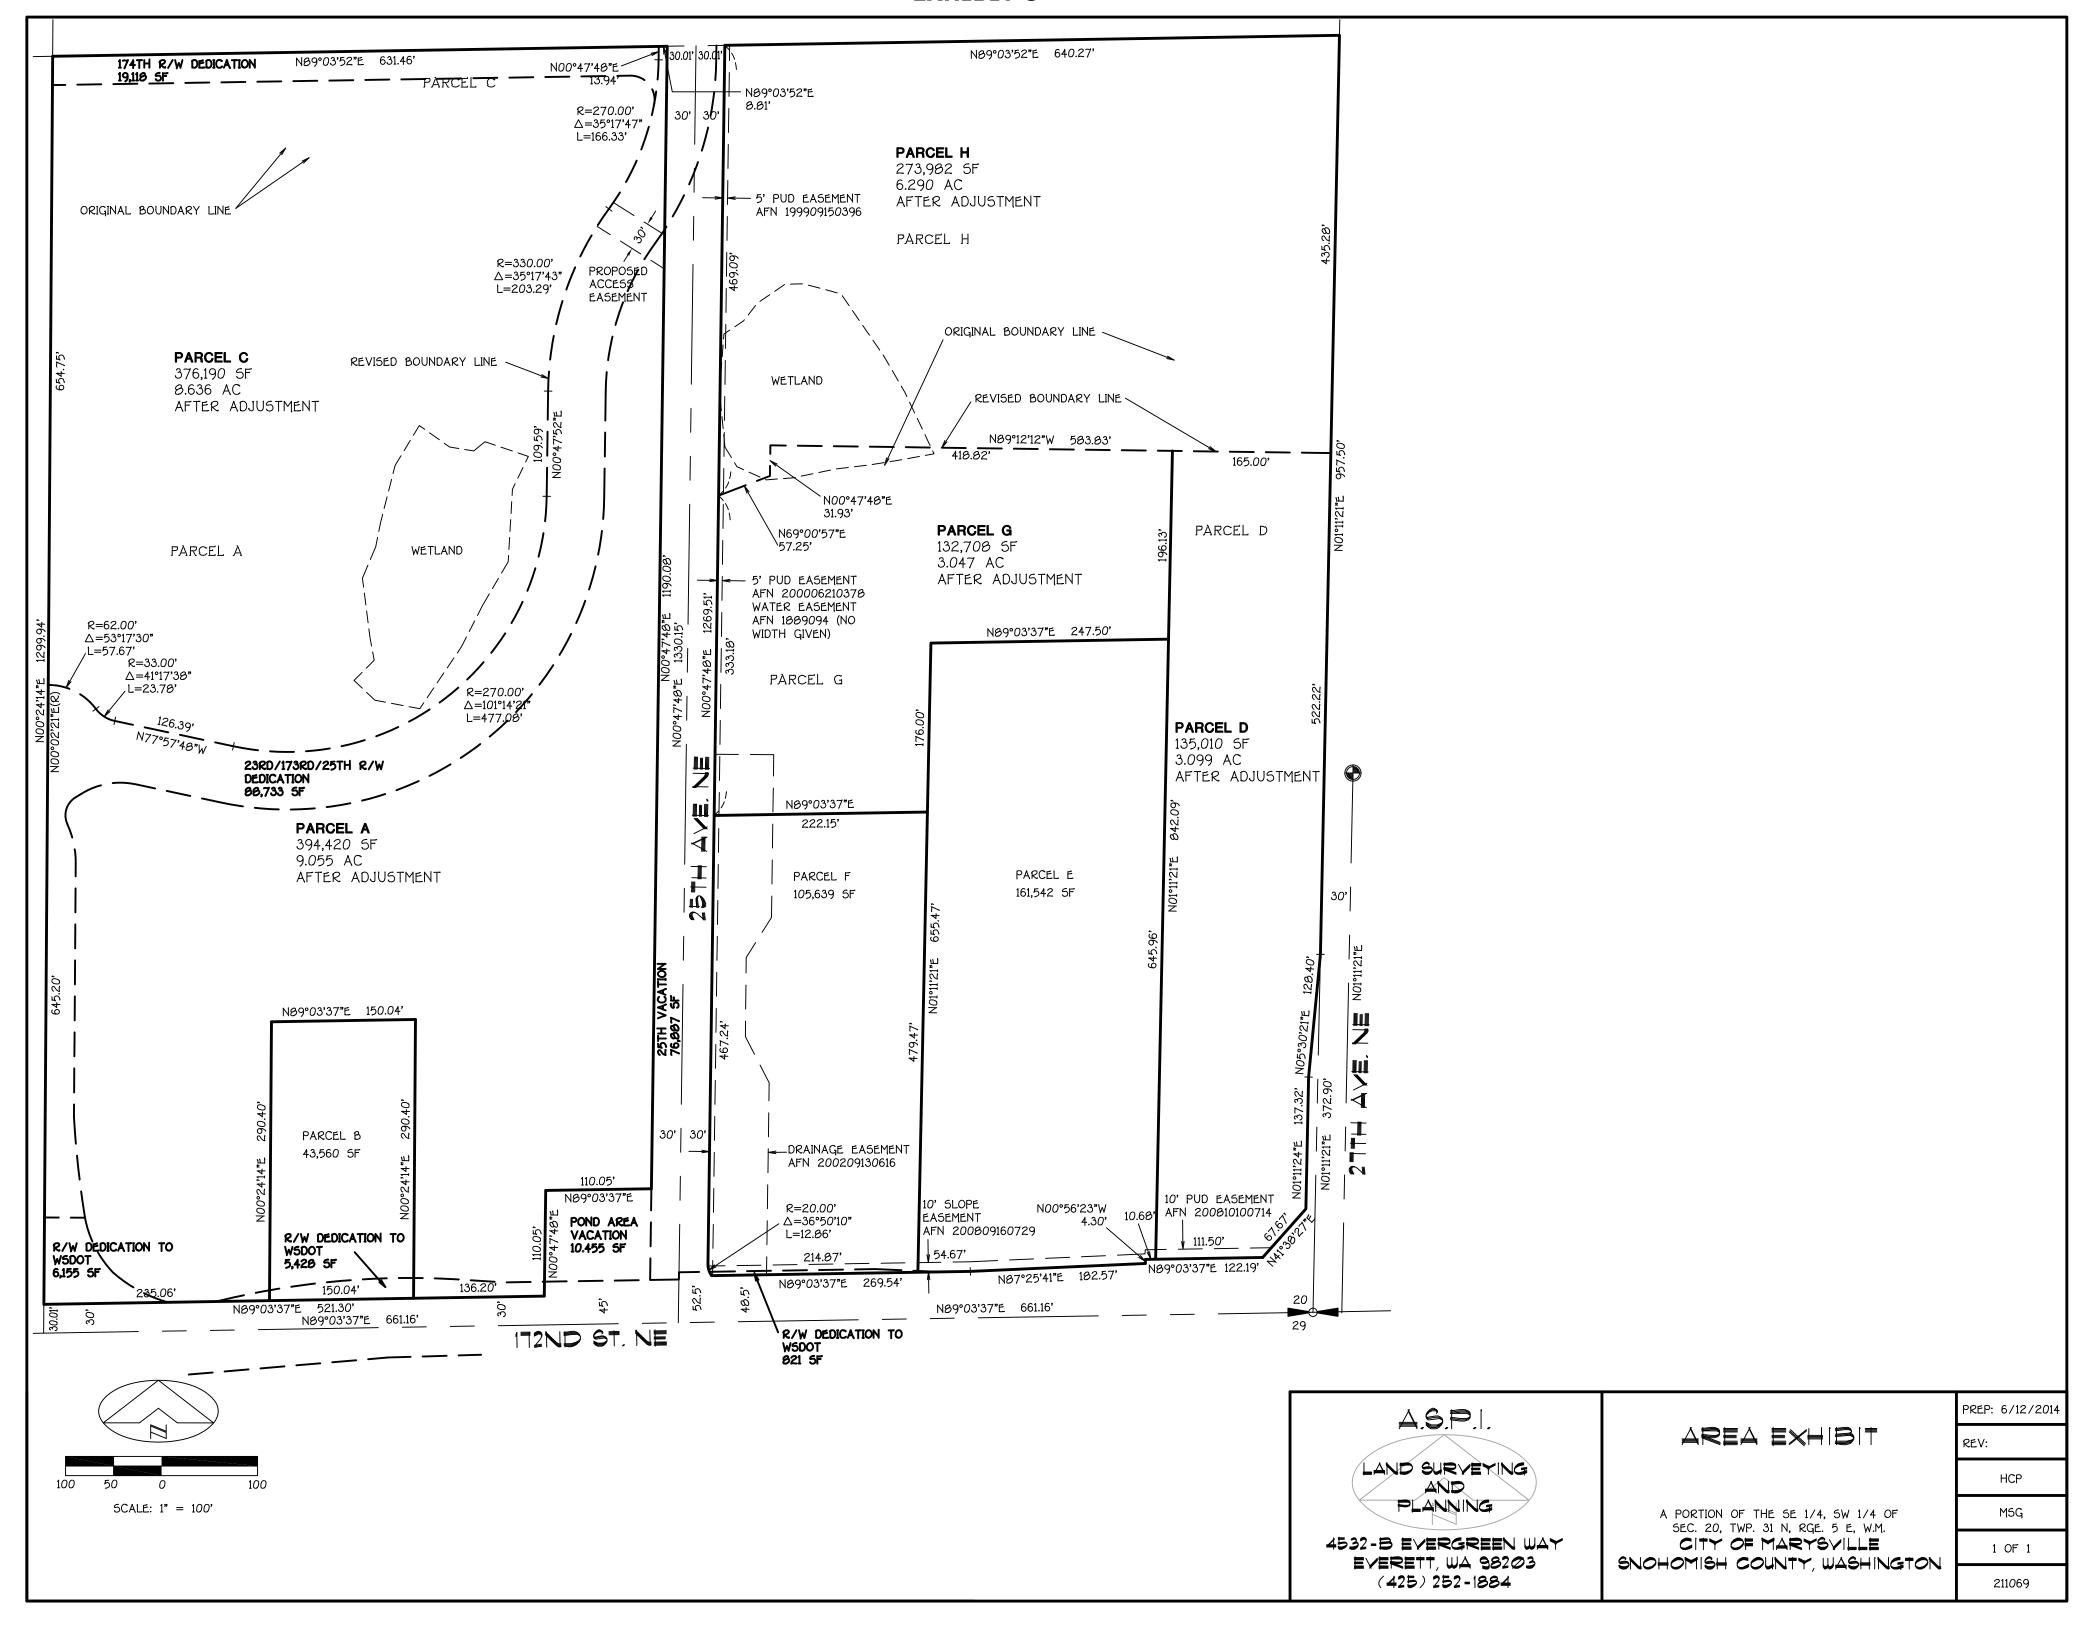

## **EXHIBIT C**

POND AREA VACATION LEGAL DESCRIPTION

THE NORTH 110 FEET OF THE SOUTH 140 FEET OF THE WEST 110 FEET OF THE EAST 140 FEET OF THE WEST HALF OF THE SOUTHEAST QUARTER OF THE SOUTHWEST QUARTER OF SECTION 20, TOWNSHIP 31 NORTH, RANGE 5 EAST, W.M., AS CONVEYED TO SNOHOMISH COUNTY BY INSTRUMENT RECORDED UNDER AUDITOR'S FILE NUMBER 9304070110, RECORDS OF SNOHOMISH COUNTY, WASHINGTON.

## **EXHIBIT D**

A PORTION OF THE SE 1/4, SW 1/4 OF SEC. 20, TWP. 31 N, RGE. 5 E, W.M. SNOHOMISH COUNTY, WASHINGTON
A.S.P.I. (ALPHA SUBDIVISION PRO'S, INC.)
4532-B EVERGREEN WAY EVERETT, WA 90203 (425) 252-1004

25<sup>th</sup> Ave NE 76,887 sq.ft.

Pond Area: 10,455 sq.ft. Total Area: to be vacated: 87,342 sq.ft.

Land Area Proposed to be dedicated to the City of Marysville

25th Ave NE 88,733 sq.ft.

Additional area to be dedicated to WSDOT along  $172^{nd}$  St. NE (TBD – Plans currently under review by WSDOT)