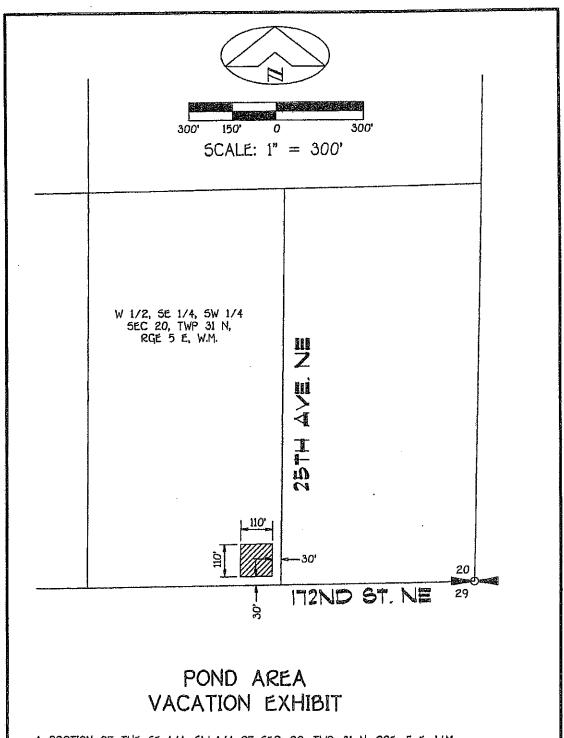

## **EXHIBIT C**

POND AREA VACATION LEGAL DESCRIPTION

THE NORTH 110 FEET OF THE SOUTH 140 FEET OF THE WEST 110 FEET OF THE EAST 140 FEET OF THE WEST HALF OF THE SOUTHEAST QUARTER OF THE SOUTHWEST QUARTER OF SECTION 20, TOWNSHIP 31 NORTH, RANGE 5 EAST, W.M., AS CONVEYED TO SNOHOMISH COUNTY BY INSTRUMENT RECORDED UNDER AUDITOR'S FILE NUMBER 9304070110, RECORDS OF SNOHOMISH COUNTY, WASHINGTON.

SITUATE IN THE COUNTY OF SNOHOMISH, STATE OF WASHINGTON.

I:\\_JOBS\2011\211069-WAKEFIELD HOMES-STANWOOD\DOCUMENTS\POND AREA VACATION.doc

## **EXHIBIT D**

A PORTION OF THE SE 1/4, SW 1/4 OF SEC. 20, TWP. 31 N, RGE. 5 E, W.M. SNOHOMISH COUNTY, WASHINGTON
A.S.P.I. (ALPHA SUBDIVISION PRO'S, INC.)
4532-B EVERGREEN WAY EVERETT, WA 90203 (425) 252-1004

PREPARED: 3/4/13 211069.DWG