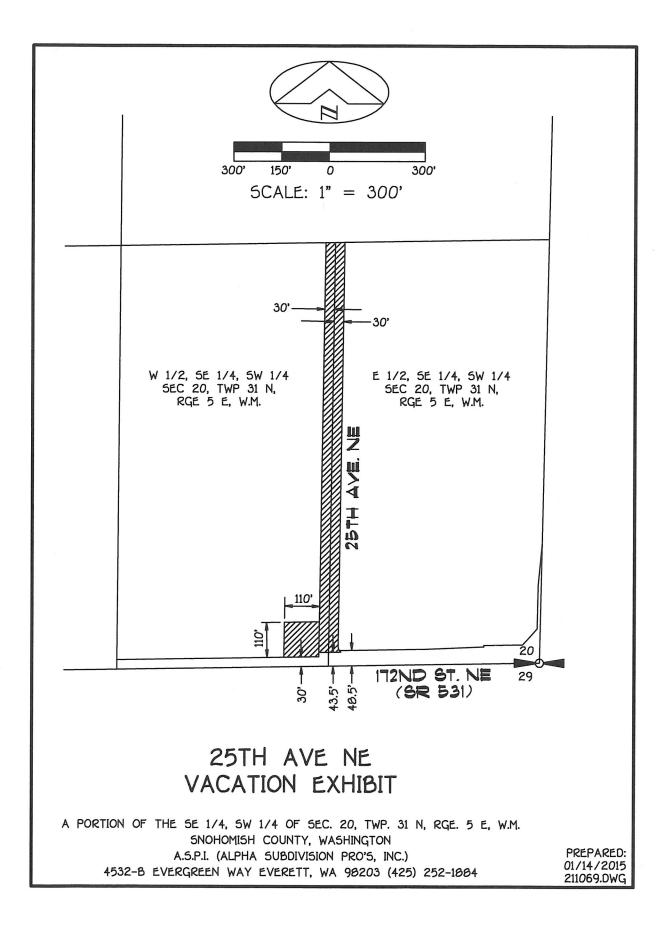

#### **EXHIBIT A**

25<sup>TH</sup> AVENUE NE VACATION LEGAL DESCRIPTION

THE EAST 30.00 FEET OF THE WEST HALF OF THE SOUTHEAST QUARTER OF THE SOUTHWEST QUARTER OF SECTION 20, TOWNSHIP 31 NORTH, RANGE 5 EAST, W.M.;

EXCEPT THE SOUTH 30.00 FEET THEREOF.

TOGETHER WITH THE WEST 30.00 FEET OF THE EAST HALF OF THE SOUTHEAST QUARTER OF THE SOUTHWEST QUARTER OF SECTION 20, TOWNSHIP 31 NORTH, RANGE 5 EAST, W.M.; EXCEPT THE SOUTH 40.00 FEET THEREOF.

TOGETHER WITH THE FOLLOWING DESCRIBED TRACT OF LAND: COMMENCING AT THE SOUTHEAST CORNER OF THE SOUTHWEST OUARTER OF SAID SECTION 20;

THENCE SOUTH 89°03'37" WEST ALONG THE SOUTH LINE OF SAID SOUTHWEST OUARTER 356.18 FEET:

THENCE NORTH 00°56'23" WEST 40.00 FEET TO THE NORTH LINE OF A TRACT OF LAND CONVEYED TO THE STATE OF WASHINGTON BY WARRANTY DEED RECORDED UNDER AUDITOR'S FILE NUMBER 200101290045, RECORDS OF SNOHOMISH COUNTY, WASHINGTON; THENCE SOUTH 89°03'37" WEST ALONG SAID NORTH LINE 253.14 FEET TO THE BEGINNING OF A CURVE TO THE RIGHT HAVING A RADIUS OF 20.00 FEET, THE TRUE POINT OF BEGINNING OF THIS DESCRIPTION; THENCE NORTHWESTERLY ALONG SAID CURVE THROUGH A CENTRAL ANGLE OF 91°44'11" AN ARC DISTANCE OF 32.02 FEET TO A POINT ON THE EAST RIGHT OF WAY OF 25<sup>TH</sup> AVENUE NE;

THENCE SOUTH 00°47'48" WEST ALONG SAID EAST RIGHT OF WAY 20.62 FEET TO A POINT ON THE NORTH LINE OF THE SOUTH 40.00 FEET OF SAID SOUTHWEST QUARTER;

THENCE NORTH 89°03'37" EAST ALONG SAID NORTH LINE 20.62 FEET TO THE POINT OF BEGINNING.

SITUATE IN THE COUNTY OF SNOHOMISH, STATE OF WASHINGTON.

I:\\_JOBS\2011\211069-WAKEFIELD HOMES-STANWOOD\DOCUMENTS\25TH AVENUE NE VACATION.doc