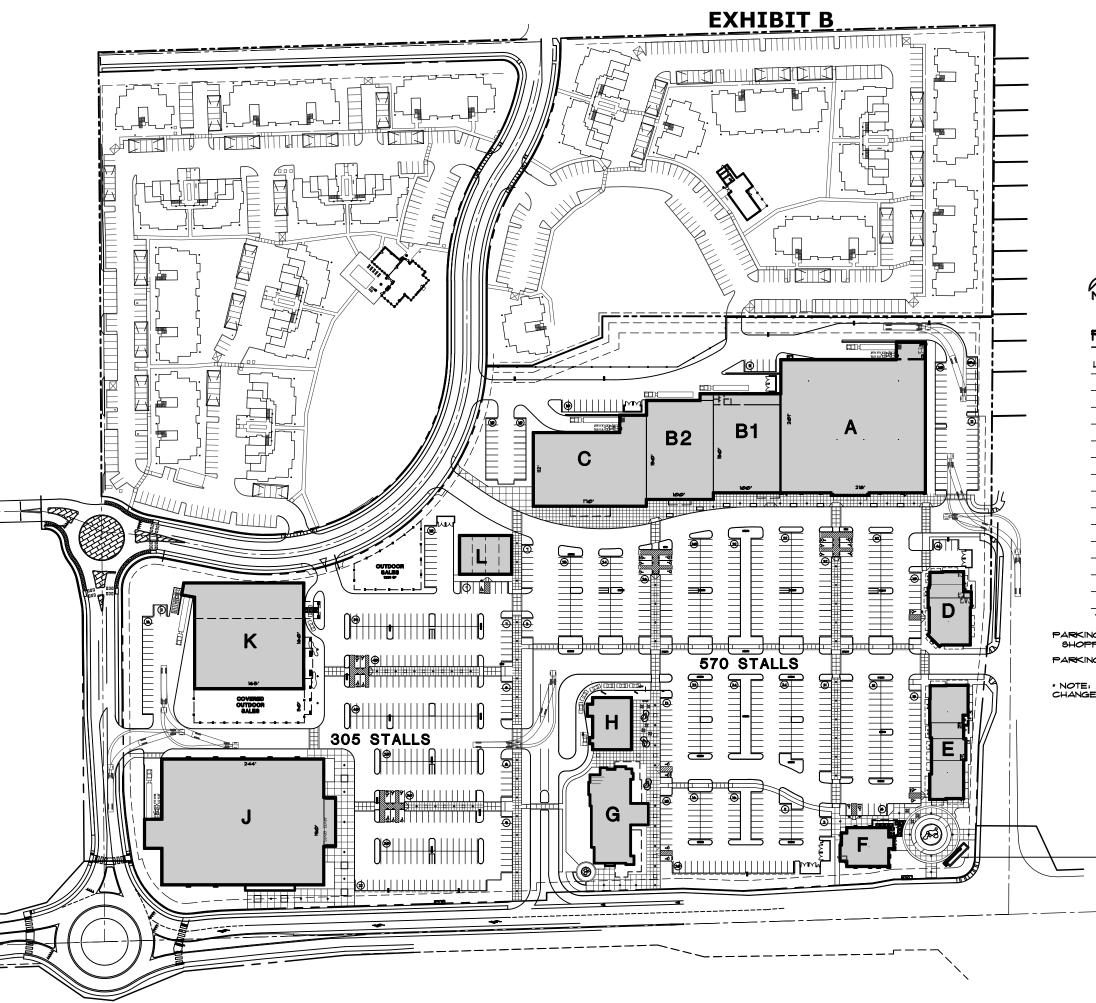

#### **EXHIBIT B**

#### PROJECT DATA

| LABEL      | BUILDING<br>FOOTPRINT | BUILDING<br>USE |
|------------|-----------------------|-----------------|
| Δ          | 45,000 SF             | RETAIL ANCHOR   |
| BI         | 15,000 SF             | RETAIL ANCHOR   |
| <b>B</b> 2 | 15,000 SF             | RETAIL ANCHOR   |
| U          | 20,000 SF             | RETAIL ANCHOR   |
| Δ          | 6,615 SF              | RETAIL SHOPS    |
| E          | 9,285 SF              | RETAIL SHOPS    |
| F          | 4,500 SF              | RESTAURANT      |
| -G         | 9,575 SF              | RESTAURANT      |
| #          | 4,800 SF              | RETAIL SHOPS    |
| J          | 49,000 SF             | RETAIL ANCHOR   |
| K          | 26,800 SF             | RETAIL ANCHOR   |
|            | 8,25Ø SF              | COVERED SALES   |
|            | 7,000 SF              | OUTDOOR SALES   |
| L          | 5,000 SF              | RETAIL SHOPS    |
| TOTAL      | 225,825 SF            |                 |

PARKING REQUIRED:

\$HOPPING CENTER: \* 218,825 \$F ● 1/ 250 \$F ■ 875 \$TALL\$
PARKING PROVIDED: 875 \$TALL\$ (1/ 250 \$F)

 $\boldsymbol{\cdot}$  Note; all uses are proposed and subject to change