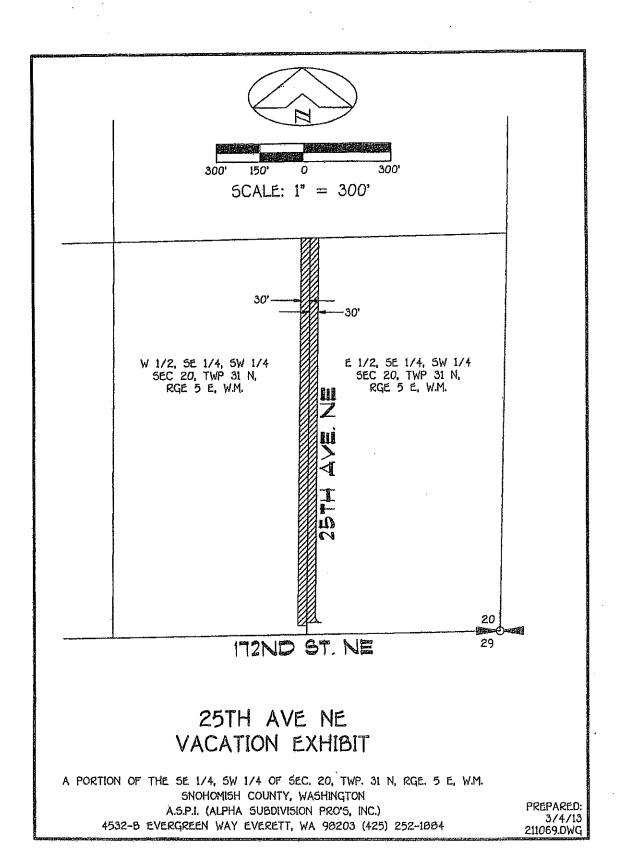

#### **EXHIBIT A**

25<sup>TH</sup> AVENUE NE VACATION LEGAL DESCRIPTION

THE EAST 30.00 FEET OF THE WEST HALF OF THE SOUTHEAST QUARTER OF THE SOUTHWEST QUARTER OF SECTION 20, TOWNSHIP 31 NORTH, RANGE 5 EAST, W.M.;

EXCEPT THE SOUTH 30.00 FEET THEREOF.

TOGETHER WITH THE WEST 30.00 FEET OF THE EAST HALF OF THE SOUTHEAST QUARTER OF THE SOUTHWEST QUARTER OF SECTION 20, TOWNSHIP 31 NORTH, RANGE 5 EAST, W.M.; EXCEPT THE SOUTH 40.00 FEET THEREOF.

TOGETHER WITH THE FOLLOWING DESCRIBED TRACT OF LAND: COMMENCING AT THE SOUTHEAST CORNER OF THE SOUTHWEST OUARTER OF SAID SECTION 20;

THENCE SOUTH 89°03'37" WEST ALONG THE SOUTH LINE OF SAID SOUTHWEST OUARTER 356.18 FEET:

THENCE NORTH 00°56'23" WEST 40.00 FEET TO THE NORTH LINE OF A TRACT OF LAND CONVEYED TO THE STATE OF WASHINGTON BY WARRANTY DEED RECORDED UNDER AUDITOR'S FILE NUMBER 200101290045, RECORDS OF SNOHOMISH COUNTY, WASHINGTON; THENCE SOUTH 89°03'37" WEST ALONG SAID NORTH LINE 253.14 FEET TO THE BEGINNING OF A CURVE TO THE RIGHT HAVING A RADIUS OF 20.00 FEET, THE TRUE POINT OF BEGINNING OF THIS DESCRIPTION; THENCE NORTHWESTERLY ALONG SAID CURVE THROUGH A CENTRAL ANGLE OF 91°44'11" AN ARC DISTANCE OF 32.02 FEET TO A POINT ON THE EAST RIGHT OF WAY OF 25<sup>TH</sup> AVENUE NE;

THENCE SOUTH 00°47'48" WEST ALONG SAID EAST RIGHT OF WAY 20.62 FEET TO A POINT ON THE NORTH LINE OF THE SOUTH 40.00 FEET OF SAID SOUTHWEST QUARTER;

THENCE NORTH 89°03'37" EAST ALONG SAID NORTH LINE 20.62 FEET TO THE POINT OF BEGINNING.

SITUATE IN THE COUNTY OF SNOHOMISH, STATE OF WASHINGTON.

I:\\_JOBS\2011\211069-WAKEFIELD HOMES-STANWOOD\DOCUMENTS\25TH AVENUE NE VACATION.doc

#### **EXHIBIT B**