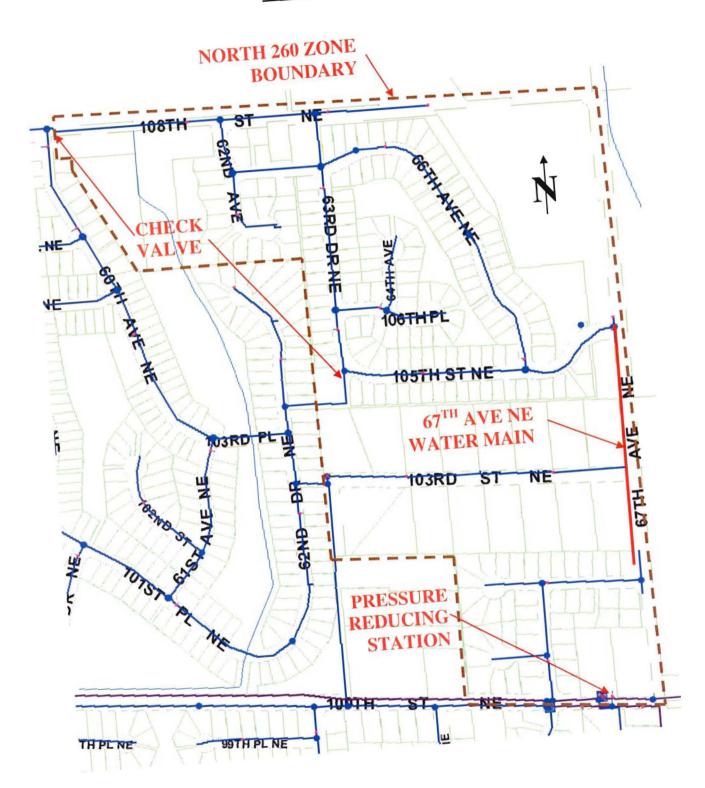

### **New Business**

- 7. Coordinated Prevention Grant Agreement G1200275 between the State of Washington Department of Ecology and the City of Marysville.
- 8. Professional Services Agreement between the City of Marysville and Blue Marble Environmental LLC for Consultant Purposes.
- 9. Acceptance of the 2011 Zone Boundary Modifications Project, Starting the 45-Day Lien Filing Period for Project Closeout with Reece Trucking and Excavating, Inc.