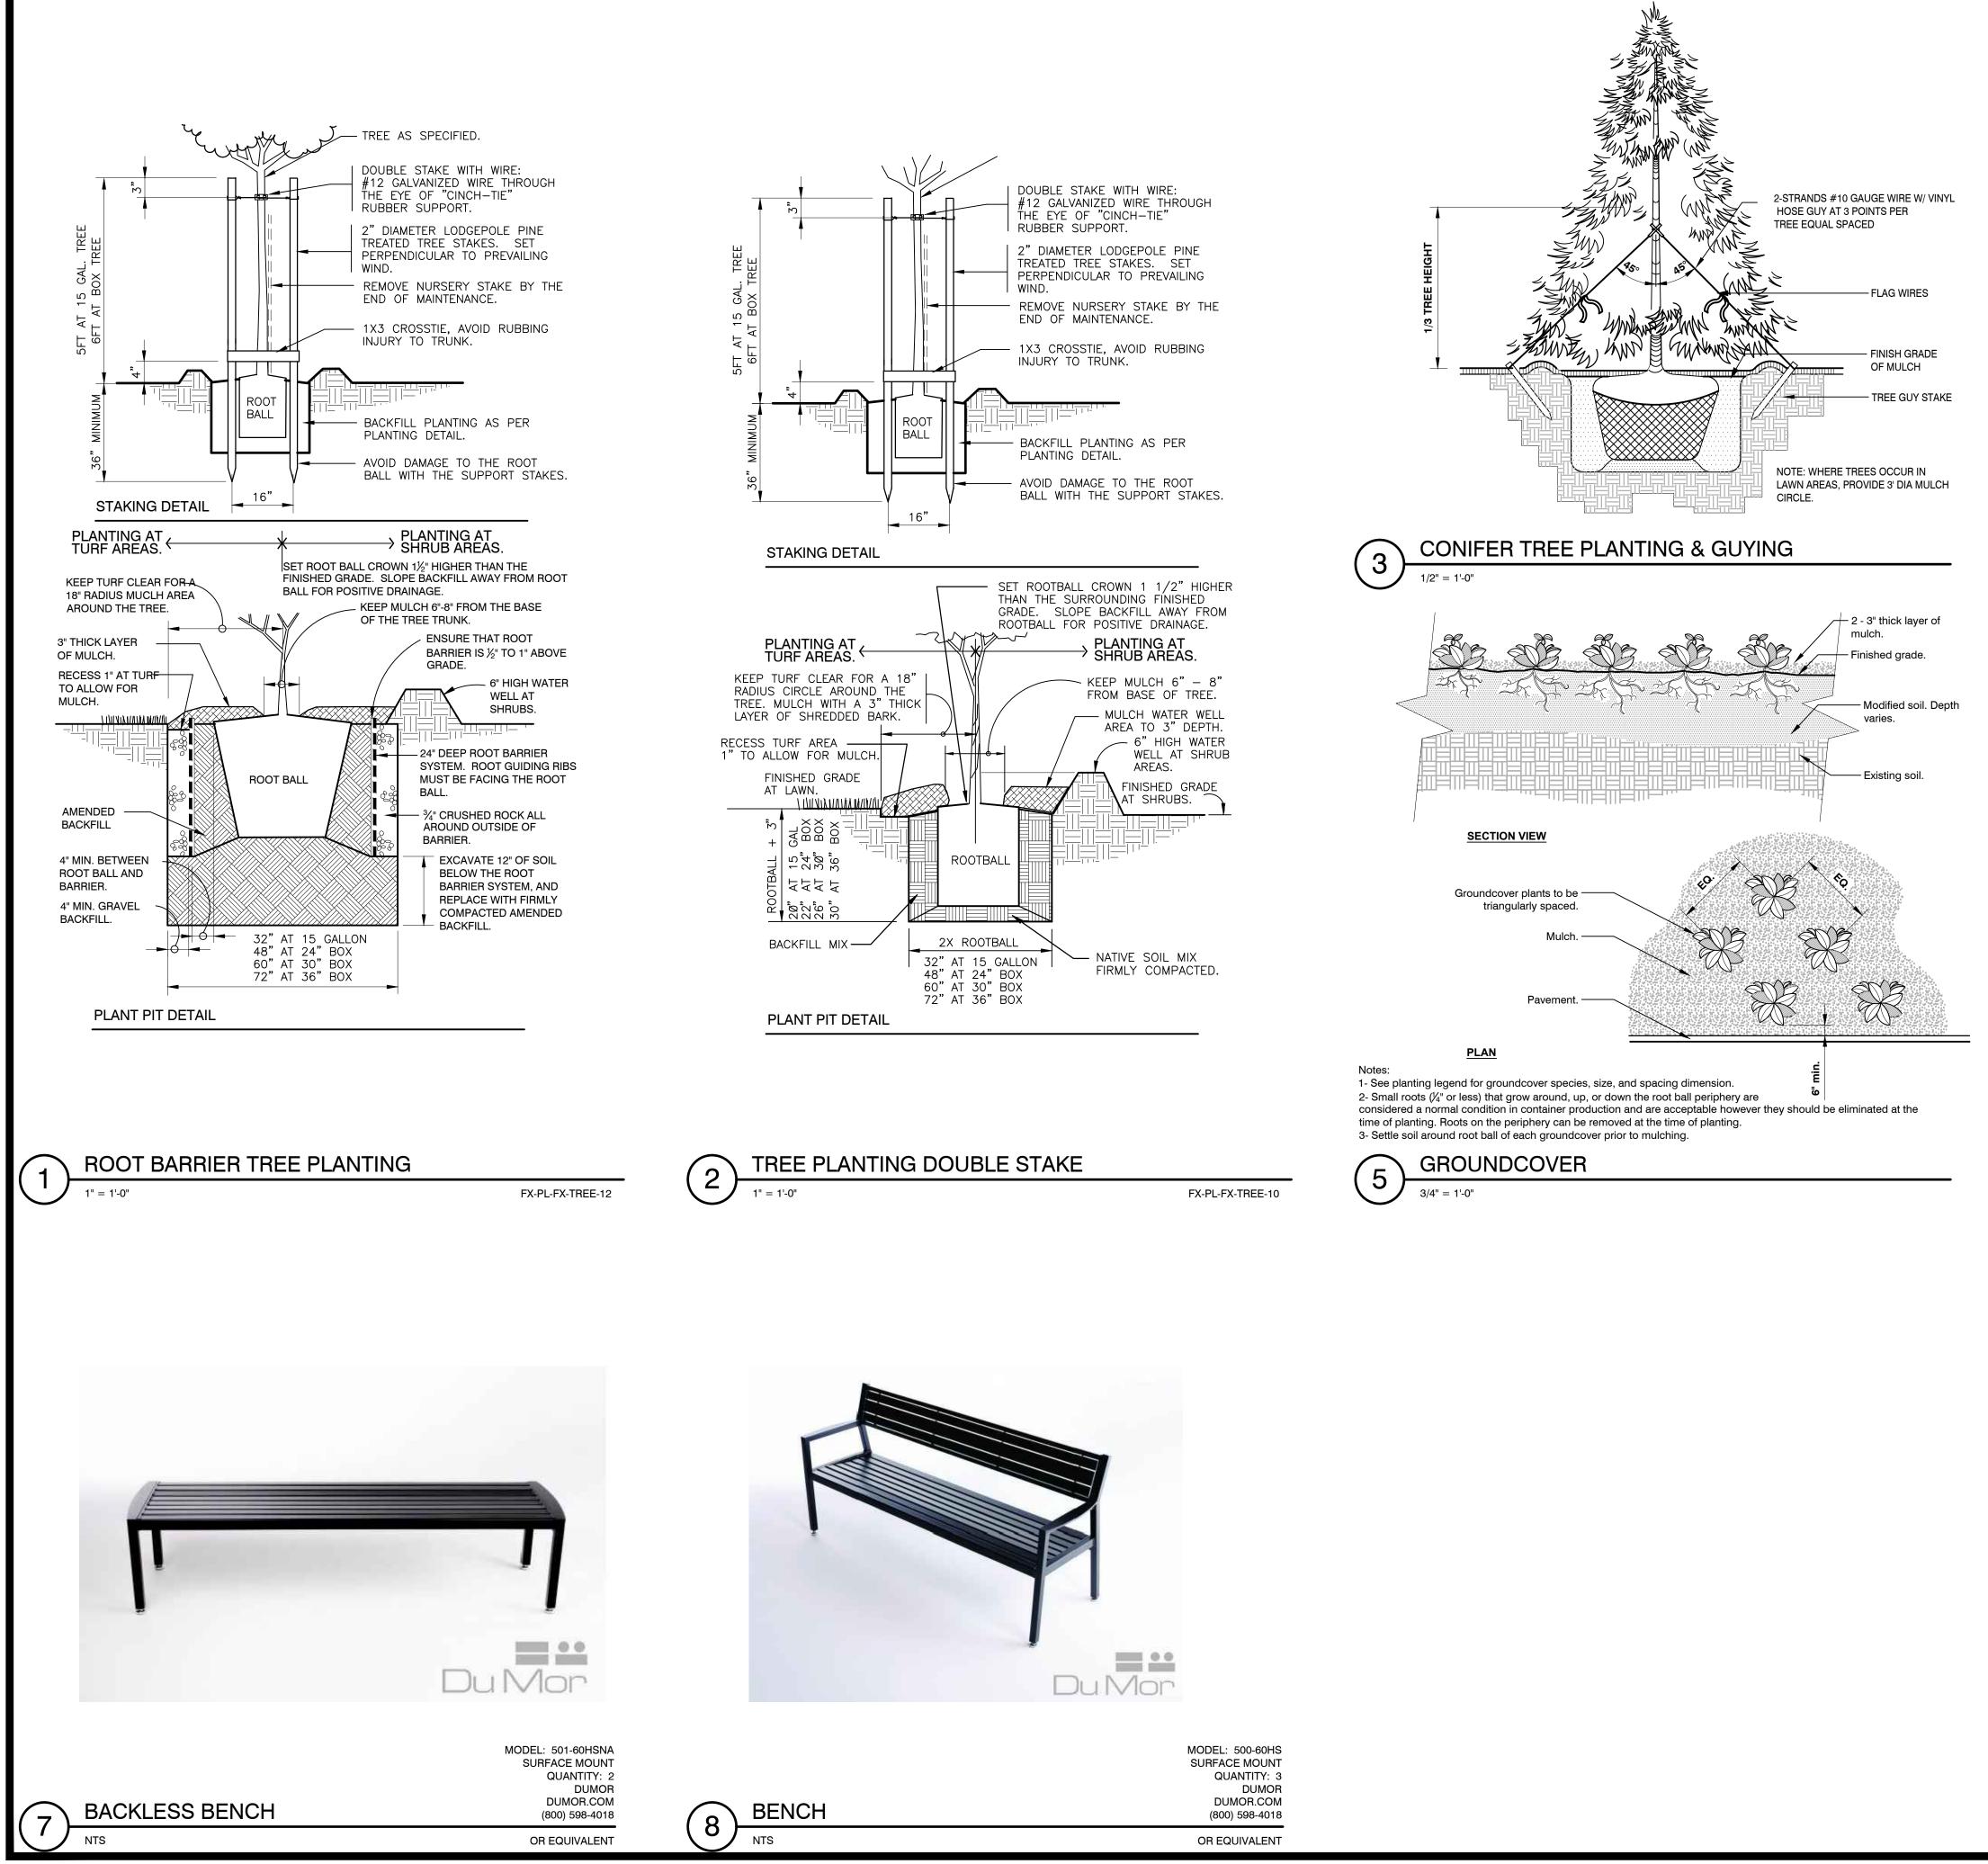

### GENERAL NOTES

All rough grading shall be positive, draining away from all structures.

All stones larger than 1.5" diameter shall be removed from the growing medium.

Topsoil shall be provided in accordance to BMP T5.13 WSDOE Stormwater Management Manual for Western Washington.

All bed areas to receive 2" of fine ground fir or hemlock bark, composition mulches are not an acceptable alternative.

Trees and shrubs are to be planted at a depth 3/4" higher than the level that they were grown in the nursery. Bark mulch is not to be placed above the root crown.

All plants shall at least conform to the minimum standard established by the american association of nurserymen.

Lawn areas are to be hydroseeded per manufacturer's specifications, OR EQUIVALENT. Remove all stones larger than 1" from lawn areas.

# SHRUB PLANTING

4

1" = 1'-0"

RECTANGLE LOW PLANTER BOX POWDER COAT - BLACK 60"L X 20"W X 24"H: QUANTITY 4 72"L X 24"W X 24"H: QUANTITY 4 CUSTOM FABRICATION AVAILABLE GREENLINE MANUFACTURING GREENLINEMFG.COM (877) 839-0452

OR EQUIVALENT

PLANTER NTS

6

Ζ ()**SHINGTO** 0059070003200 OFF AD RO A DENT, Ę MA ЩЧ Ш RN OPI SOI A Ш  $\mathbf{m}$ S ARCI  $\mathbf{c}$ WHITE ARY  $\mathbf{c}$ 80 Σ DRAWING TITLE: LANDSCAPE PLAN APPLICANT: TITANIUM OFFICE, LLC 10515 20TH ST SE SUITE 202 LAKE STEVENS, WA 98258 CONTACT: PATRICK MCCOURT (425) 308-5101 DRAWING INFORMATION ODG PROJECT #: 22-429 DRAWN BY: KL CHECKED BY: KL DATE: JUNE 29, 2022 SHEET NO: -5 **OF 3** 