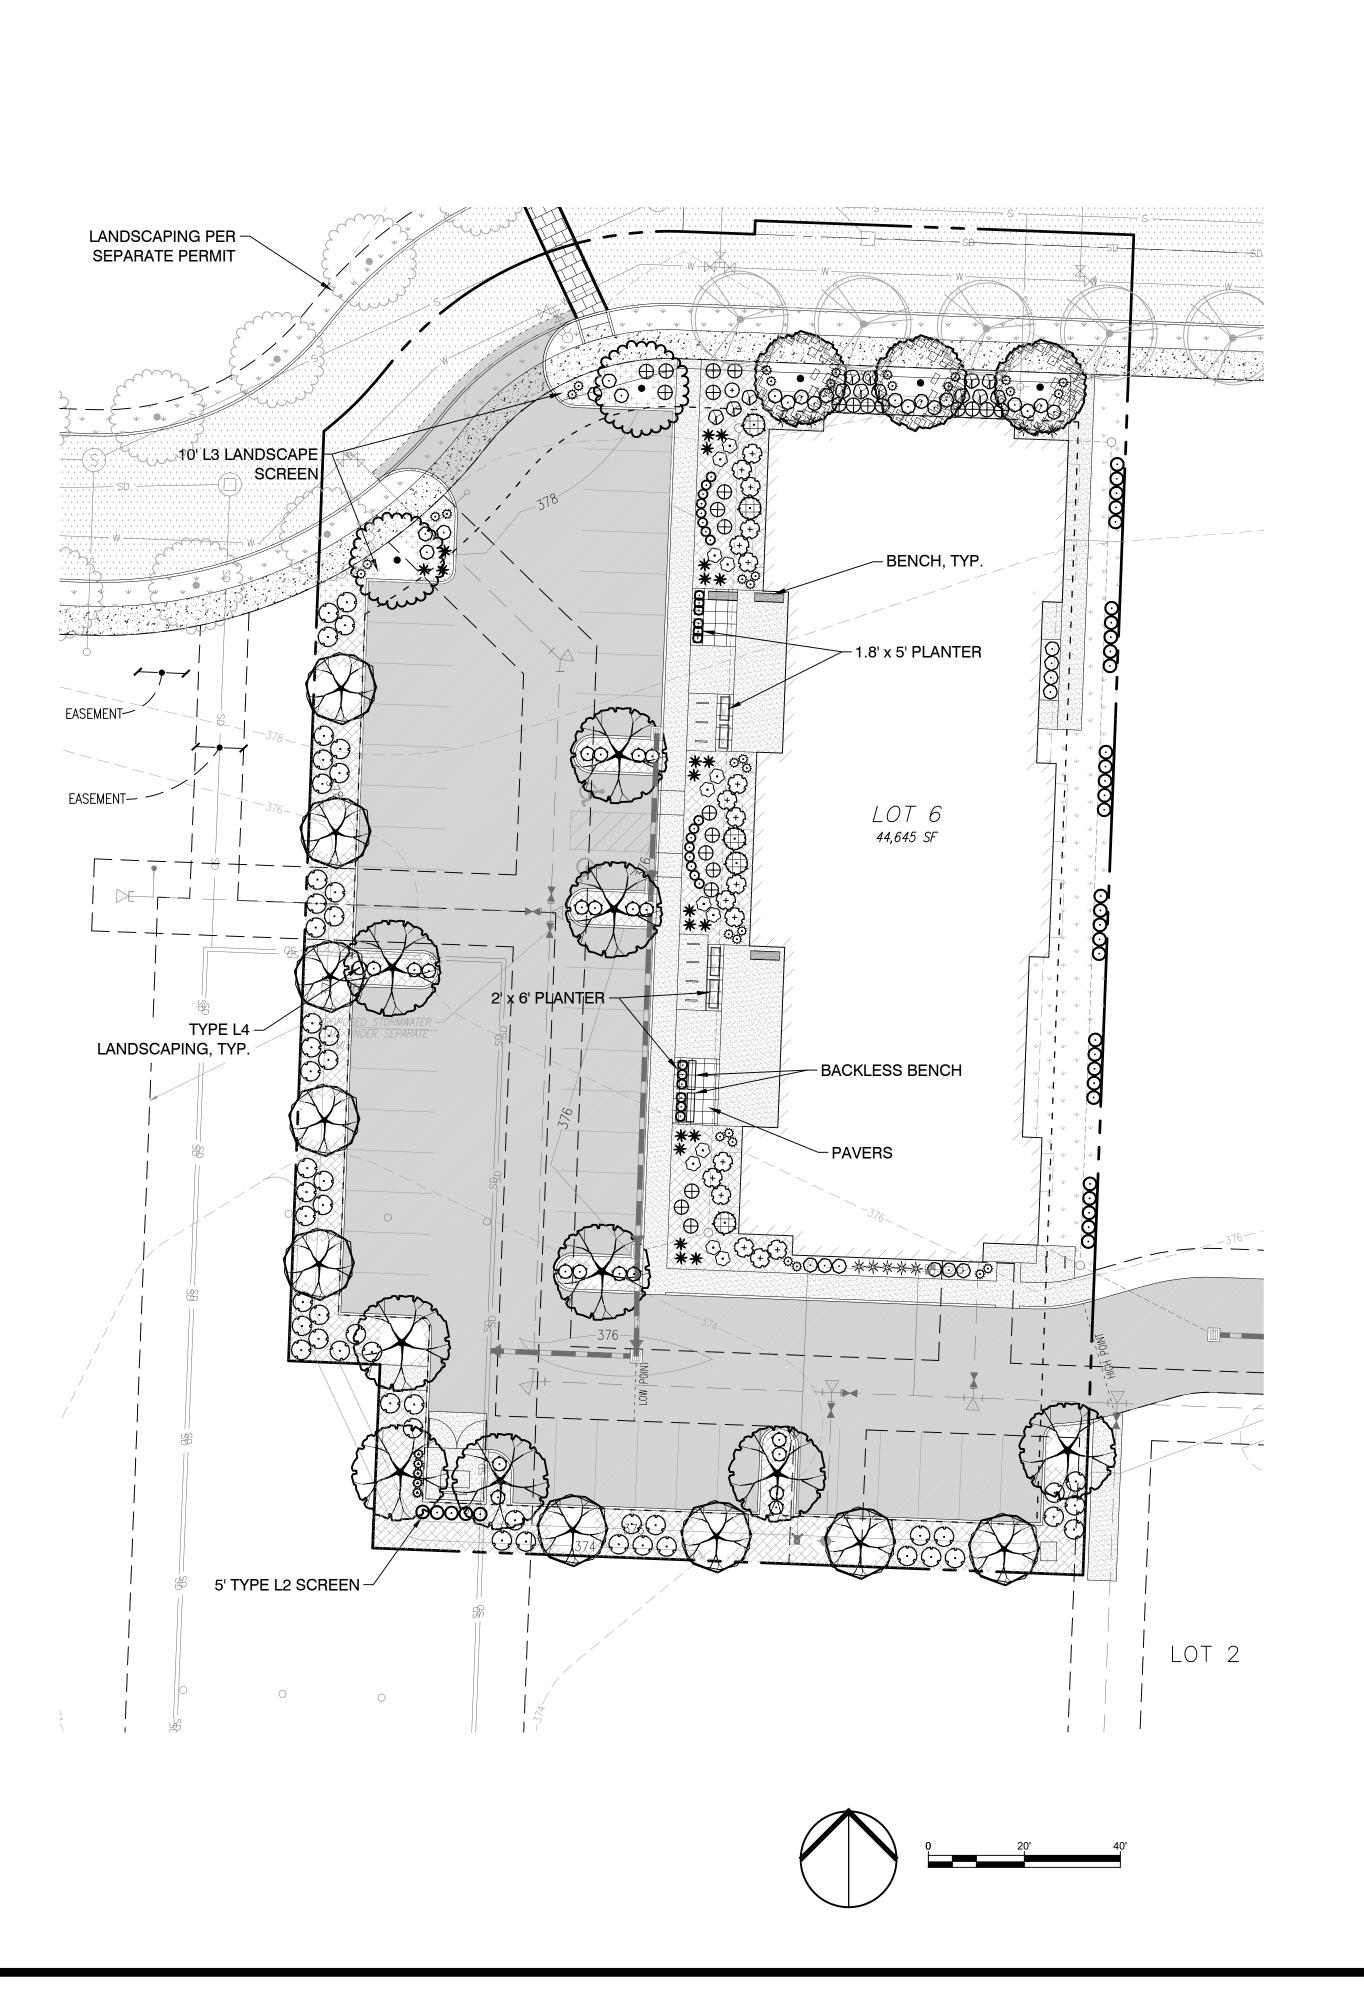

B.3.2 Pedestrian-Oriented Spaces
At least 2 If of seating area or one individual seat per 60 sf of plaza or open space required.
891 sf x 2If / 60 sf = 30 If of seating required
30 If provided (5 6' Benches)

## PARKING LOT LANDSCAPING

PER MMC 22C.120.130 Parking Lot Area = 15,853 SF 10% landscaping required = 1,585 SF Landscaping Provided = 4,802 SF

Landscaped area: 9,550 sf Turf area: 1,793 sf 1,793 sf / 9,550 sf = 18.8%

### PLANT SCHEDULE

| <u> </u>                             |                                         |            |                                               |                                      |             |           |
|--------------------------------------|-----------------------------------------|------------|-----------------------------------------------|--------------------------------------|-------------|-----------|
| TR                                   | EFS.                                    | <u>QTY</u> | BOTANICAL NAME                                | COMMON NAME                          | SIZE        | CONTAINER |
|                                      |                                         | 3          | Amelanchier x grandiflora `Autumn Brilliance` | Autumn Brilliance Apple Serviceberry | 2" Cal.     | B&B       |
| X                                    | And a                                   | 9          | Cornus kousa                                  | Kousa Dogwood                        | 2" Cal.     | B&B       |
|                                      |                                         | 9          | Fraxinus pennsylvanica `Patmore`              | Patmore Green Ash                    | 2" Cal.     | B&B       |
| •                                    | Barr                                    | 2          | Zelkova serrata `Village Green`               | Sawleaf Zelkova                      | 2" Cal.     | B&B       |
| u <u>ev</u>                          | کر<br>ERGREEN TREES                     | <u>QTY</u> | BOTANICAL NAME                                | COMMON NAME                          | <u>SIZE</u> | CONTAINER |
|                                      | O                                       | 35         | Thuja occidentalis `Emerald`                  | Emerald Arborvitae                   | 6` HT       | B&B       |
| <u>S</u> F                           | IRUBS                                   | <u>QTY</u> | BOTANICAL NAME                                | COMMON NAME                          | SIZE        | CONTAINER |
|                                      | $\bigcirc$                              | 13         | Abelia x grandiflora `Nana`                   | Dwarf Glossy Abelia                  | 2 gal.      | Pot       |
|                                      | 0                                       | 34         | Berberis thunbergii `Crimson Pygmy`           | Crimson Pygmy Barberry               | 2 gal.      | Pot       |
|                                      | O                                       | 29         | Buxus sempervirens 'MonAlex' TM               | Petite Pillar Dwarf Common Boxwood   | 2 gal.      | Pot       |
|                                      | *                                       | 11         | Calamagrostis x acutiflora 'Karl Foerster'    | Karl Foerster Feather Reed Grass     | 2 gal.      | Pot       |
|                                      | $\oplus$                                | 25         | Cornus sanguinea 'Cato' TM                    | Arctic Sun Bloodtwig Dogwood         | 2 gal.      | Pot       |
|                                      | $\odot$                                 | 22         | Euonymus japonicus `Microphylla Variegata`    | Variegated Boxleaf Euonymus          | 2 gal.      | Pot       |
|                                      | $\oplus$                                | 5          | Hydrangea paniculata 'Dvp Pinky' TM           | Pinky Winky Panicle Hydrangea        | 2 gal.      | Pot       |
|                                      | 0                                       | 5          | Ilex crenata 'Sky Pencil'                     | Sky Pencil Japanese Holly            | 2 gal.      | Pot       |
|                                      | $\odot$                                 | 12         | Lavandula angustifolia 'Hidcote Blue'         | Hidcote Blue English Lavender        | 2 gal.      | Pot       |
|                                      | $\odot$                                 | 30         | Nandina domestica `Gulf Stream` TM            | Gulf Stream Heavenly Bamboo          | 2 gal.      | Pot       |
|                                      | *                                       | 21         | Pennisetum alopecuroides `Hameln`             | Hameln Fountain Grass                | 2 gal.      | Pot       |
|                                      | $\bigcirc$                              | 1          | Pinus mugo `Slowmound`                        | Mugo Pine                            | 2 gal.      | Pot       |
|                                      | $\bigcirc$                              | 53         | Rhaphiolepis indica `Clara`                   | Clara Indian Hawthorn                | 24" HT.     | Pot       |
|                                      | $( \cdot )$                             | 18         | Rosa shrub 'Knock Out'                        | Knock Out Rose                       | 2 gal.      | Pot       |
| GF                                   | ROUND COVERS                            | <u>QTY</u> | BOTANICAL NAME                                | COMMON NAME                          | SIZE        | CONTAINER |
|                                      |                                         | 1,726      | Arctostaphylos uva-ursi                       | Kinnikinnick                         | 4"          | Pot       |
|                                      | 7 + 7 + 7 + 7 + 7 + 7 + 7 + 7 + 7 + 7 + | 138        | Calluna vulgaris `White Lawn`                 | White Lawn Prostrate Heather         | 4"          | Pot       |
| 64 (1)<br>64 (1)<br>64 (1)<br>64 (1) |                                         | 11         | Nassella tenuissima `Pony Tails`              | Mexican Feathergrass                 | 1 gal.      | Pot       |
| 2<br>2<br>2                          |                                         | 1,793 sf   | Turf Hydroseed                                | Pacific Northwest Sun/Shade Mix      |             |           |
|                                      |                                         |            |                                               |                                      |             |           |

# SHRUB PLANTING

4

1" = 1'-0"

RECTANGLE LOW PLANTER BOX POWDER COAT - BLACK 60"L X 20"W X 24"H: QUANTITY 4 72"L X 24"W X 24"H: QUANTITY 4 CUSTOM FABRICATION AVAILABLE GREENLINE MANUFACTURING GREENLINEMFG.COM (877) 839-0452