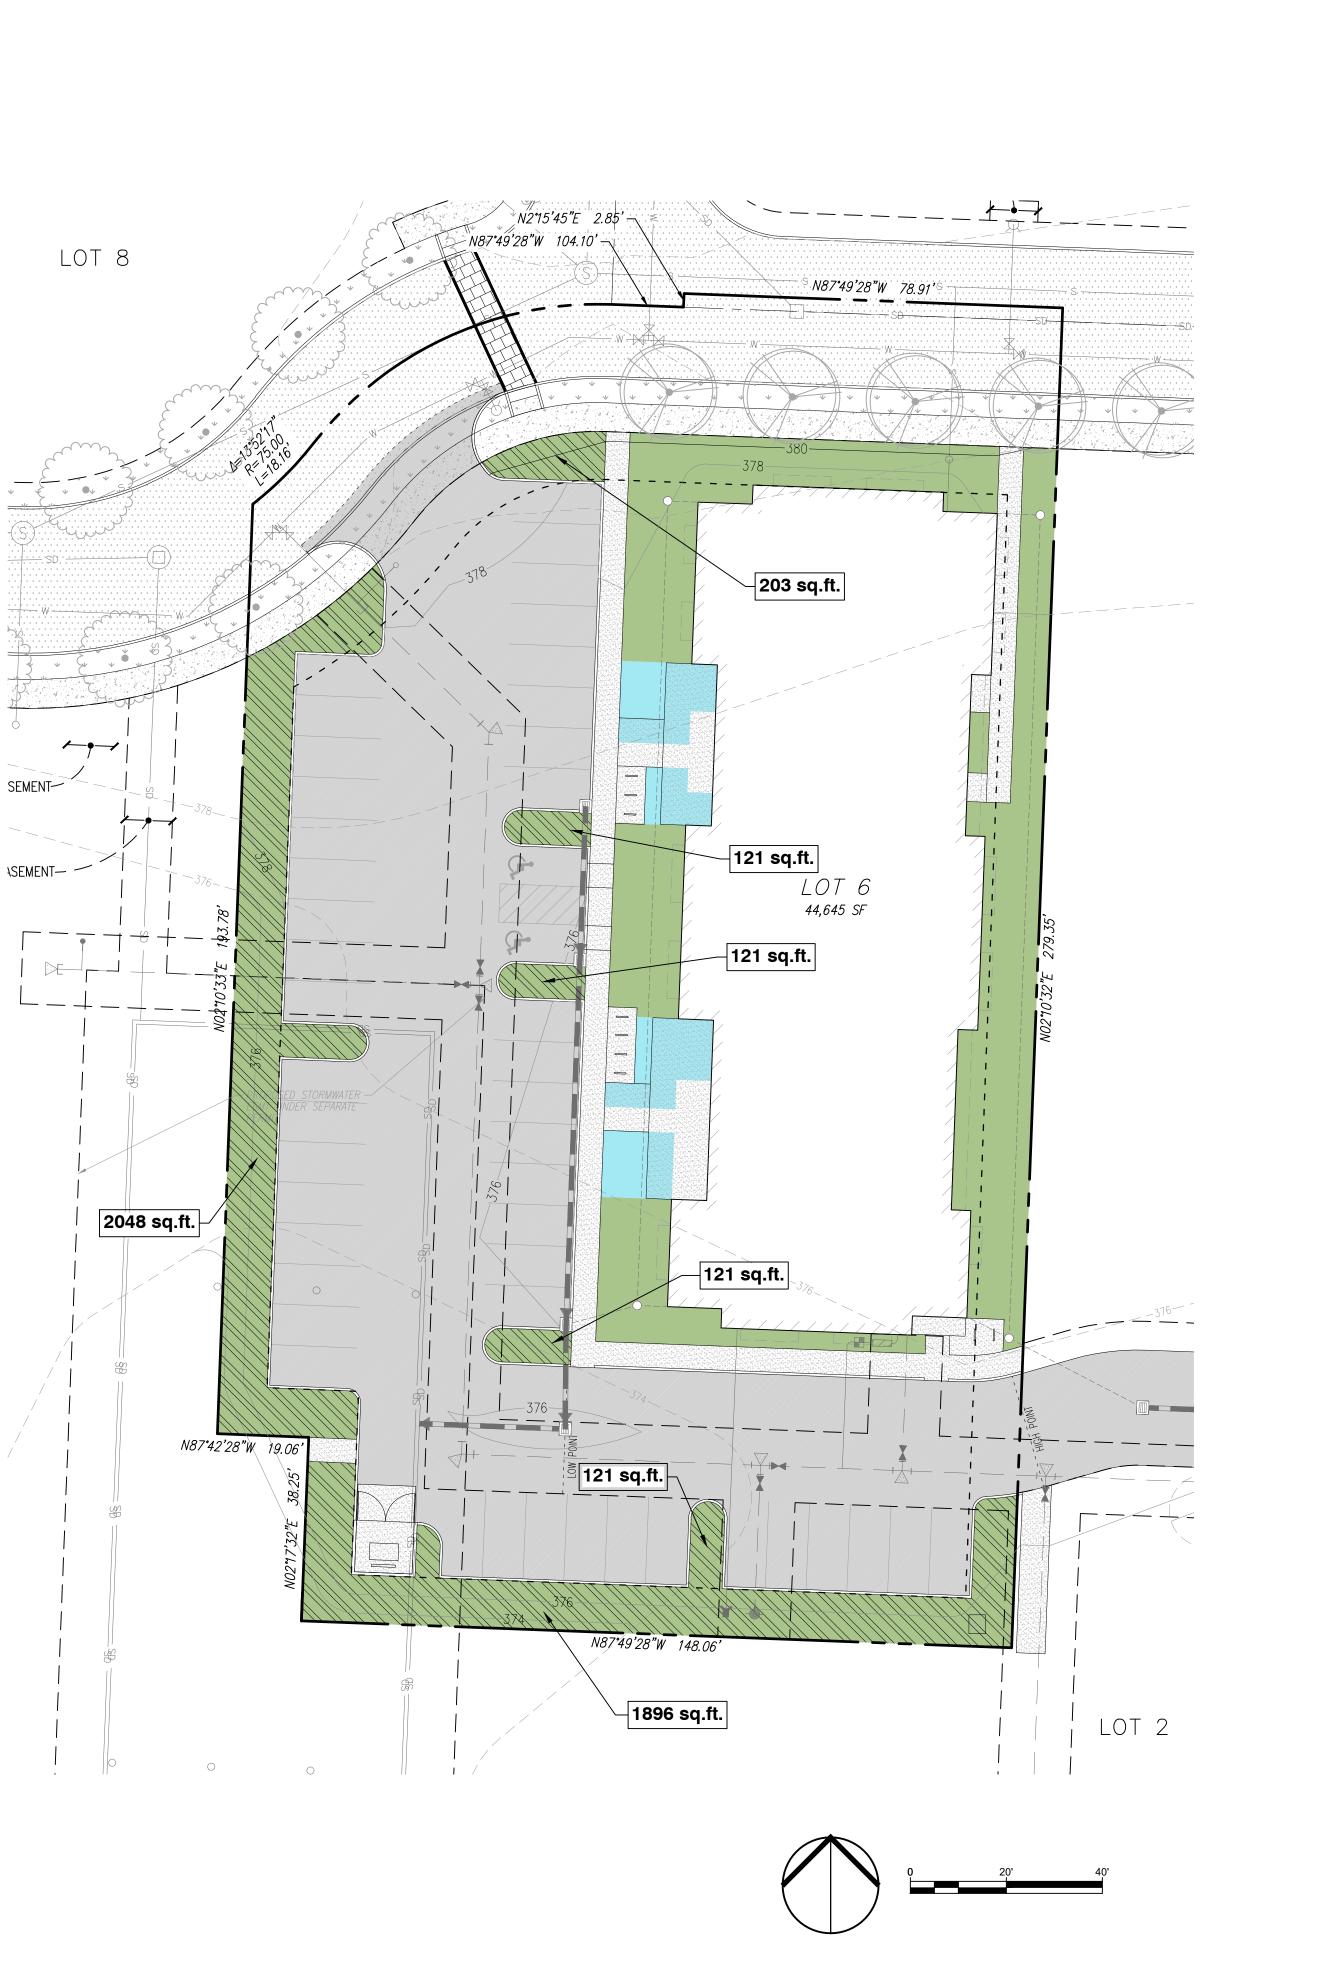

### OPEN SPACE AND RECREATION REQUIRED

B.3.1 Open Space for Non-Residential Uses
2% Of applicable site and 1% of building floor area.
Applicable Site: 39,532 sf x 2% = 791 sf
Building Floor Area: 9,989 sf x 1% = 100 sf
Total Required: 891 sf
Total Provided: 928 sf

B.3.2 Pedestrian-Oriented Spaces
At least 2 If of seating area or one individual seat per 60 sf of plaza or open space required.
891 sf x 2If / 60 sf = 30 If of seating required
30 If provided (5 6' Benches)

## PARKING LOT LANDSCAPING

PER MMC 22C.120.130 Parking Lot Area = 15,853 SF 10% landscaping required = 1,585 SF Landscaping Provided = 4,802 SF

Landscaped area: 9,550 sf Turf area: 1,793 sf 1,793 sf / 9,550 sf = 18.8%

#### IRRIGATION ASSESSMENT

Automatic irrigation system shall be provided with final landscape plan.

Takeoff: 928 sf

OPEN SPACE

PARKING AREA LANDSCAPING
Takeoff: 4,802 sf

LANDSCAPE AREA