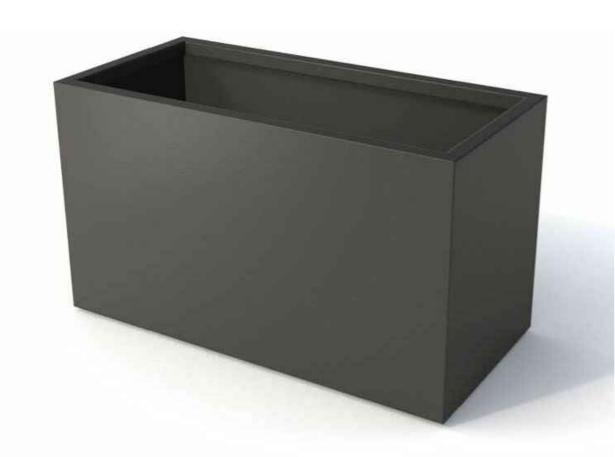

# SHRUB PLANTING

4

1" = 1'-0"

RECTANGLE LOW PLANTER BOX POWDER COAT - BLACK 60"L X 20"W X 24"H: QUANTITY 4 72"L X 24"W X 24"H: QUANTITY 4 CUSTOM FABRICATION AVAILABLE GREENLINE MANUFACTURING GREENLINEMFG.COM (877) 839-0452

OR EQUIVALENT

PLANTER NTS

6

Ζ ()**SHINGTO** 0059070003200 OFF AD RO A DENT, Ę MA ЩЧ Ш RN OPI SOI A Ш  $\mathbf{m}$ S ARCI  $\mathbf{c}$ WHITE ARY  $\mathbf{c}$ 80 Σ DRAWING TITLE: LANDSCAPE PLAN APPLICANT: TITANIUM OFFICE, LLC 10515 20TH ST SE SUITE 202 LAKE STEVENS, WA 98258 CONTACT: PATRICK MCCOURT (425) 308-5101 DRAWING INFORMATION ODG PROJECT #: 22-429 DRAWN BY: KL CHECKED BY: KL DATE: JUNE 29, 2022 SHEET NO: -5 **OF 3** 