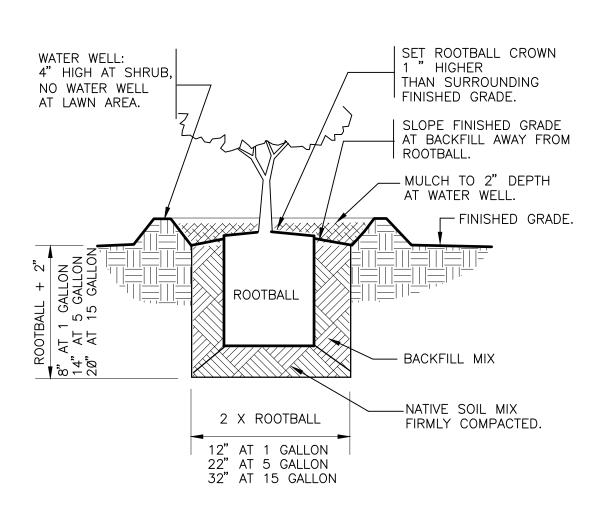

All bed areas to receive 2" of fine ground fir or hemlock bark, composition mulches are not an acceptable alternative.

Trees and shrubs are to be planted at a depth 3/4" higher than the level that they were grown in the nursery. Bark mulch is not to be placed above the root crown.

### GENERAL NOTES

All rough grading shall be positive, draining away from all structures.

All stones larger than 1.5" diameter shall be removed from the growing medium.

Topsoil shall be provided in accordance to BMP T5.13 WSDOE Stormwater Management Manual for Western Washington.