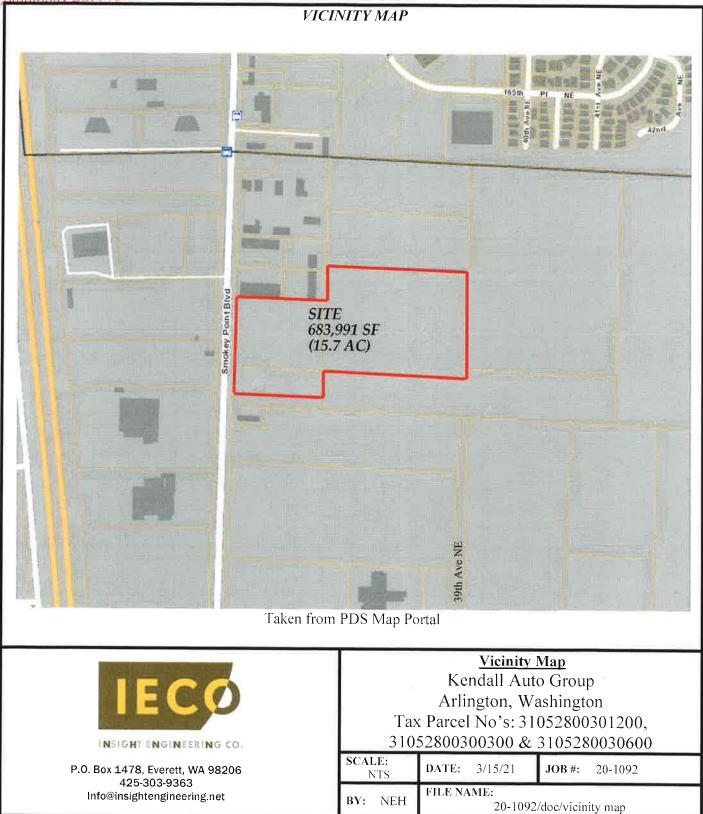

### APPLICATION FOR CONNECTION TO REGIONAL STORM WATER POND #2

| DATE:      | PROPOSED DEVELOPED ACRES: |
|------------|---------------------------|
| 03/15/2021 | 15.7                      |

|                   | <u>Applicant</u>       | <u>Contact Person</u><br>(if different than owner or applicant) |
|-------------------|------------------------|-----------------------------------------------------------------|
| Name:             | VP-MS, LLC             | Brian Kalab / Insight Engineering Co.                           |
| Mailing Address:  | 3449 E Copper Point Dr | PO Box 1478                                                     |
| City, State, Zip: | Meridian, Idaho 83642  | Everett, WA 98206                                               |
| Phone/business:   |                        | (425) 303-9363                                                  |
| Phone:            |                        |                                                                 |

Address and general location of property (including nearest intersection): xx Smokey Point Blvd.

The nearest intersection is Smokey Point Blvd & 160th St NE.

List all assessor's parcel numbers involved (all 14 digits) :

31052800301200, 31052800300300 & 3105280030600

Present use of property: Vacant

Present zoning: GC

Please explain your request or proposed use: To be developed as a service repair facility

and vehicle sales facility