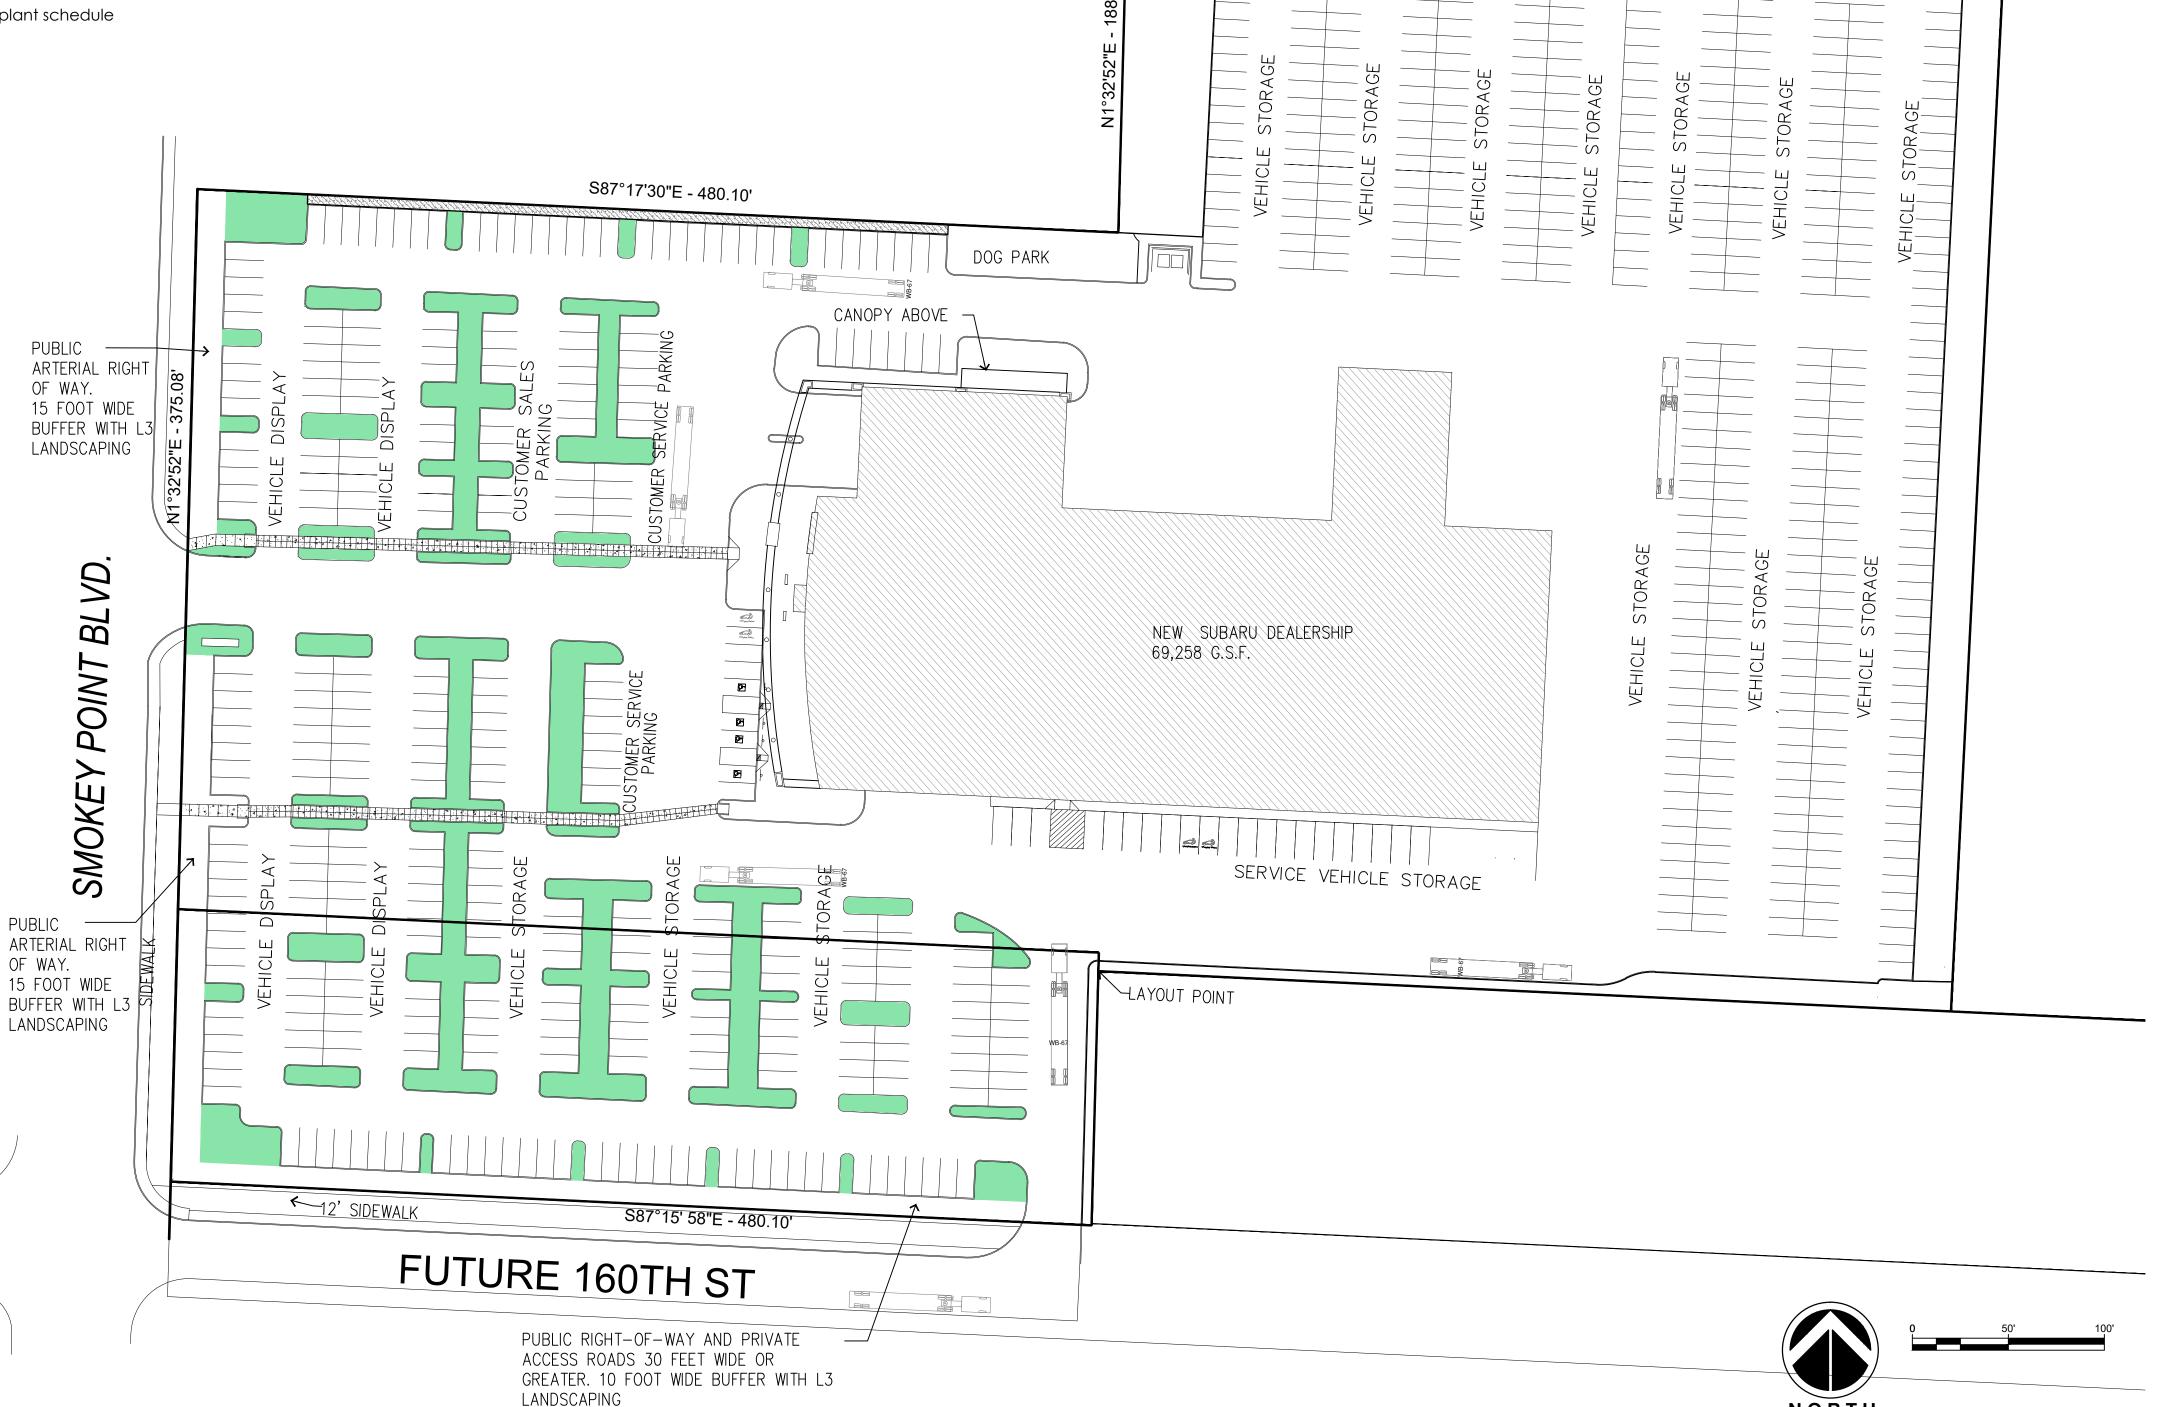

# PARKING LOT LANDSCAPING

PER MMC 22C.120.130
Parking Lot Area = 183,406 SF
10% landscaping required = 18,340 SF
Landscaping Provided = 28,478 SF

# LANDSCAPE MAINTENANCE PER MMC 22C.120.180

- (1) All landscaped areas and plants required by this chapter must be permanently maintained in a healthy growing condition in order to accomplish the purpose for which they were required.
- (2) Dead or diseased plants must be replaced within 30 days of notification, or as soon as practical in regard to freezing weather, or complex situations involving the removal and replacement of large trees.
- (3) All landscaped areas must be kept free of debris and weeds.
- (4) Plant material must not interfere with public utilities, restrict pedestrian or vehicular access, or constitute a traffic hazard.
- (5) Planted areas next to pedestrian walkways and sidewalks shall be maintained or plant material chosen to maintain a clear zone between three and eight feet from ground level.
- (6) The owners, their agents and assigns are responsible for providing, protecting, and maintaining all landscaping material in a healthy and growing condition, replacing it when necessary, and keeping it free of refuse and debris.
- (7) All fencing, walls and other features used for screening purposes shall be kept free of litter, debris, and weeds.

# KENDALL SUBARU PARCELS: 31052800300600, 052800301200 & 31052800300300

DRAWING TITLE:

LANDSCAPE PLAN

APPLICANT:

KENDALL DEVELOPMENT GROUP 3449 E. COPPER POINT DR. MERIDIAN, ID 83642 CONTACT: TODD MCFARLANE (514) 335-4585