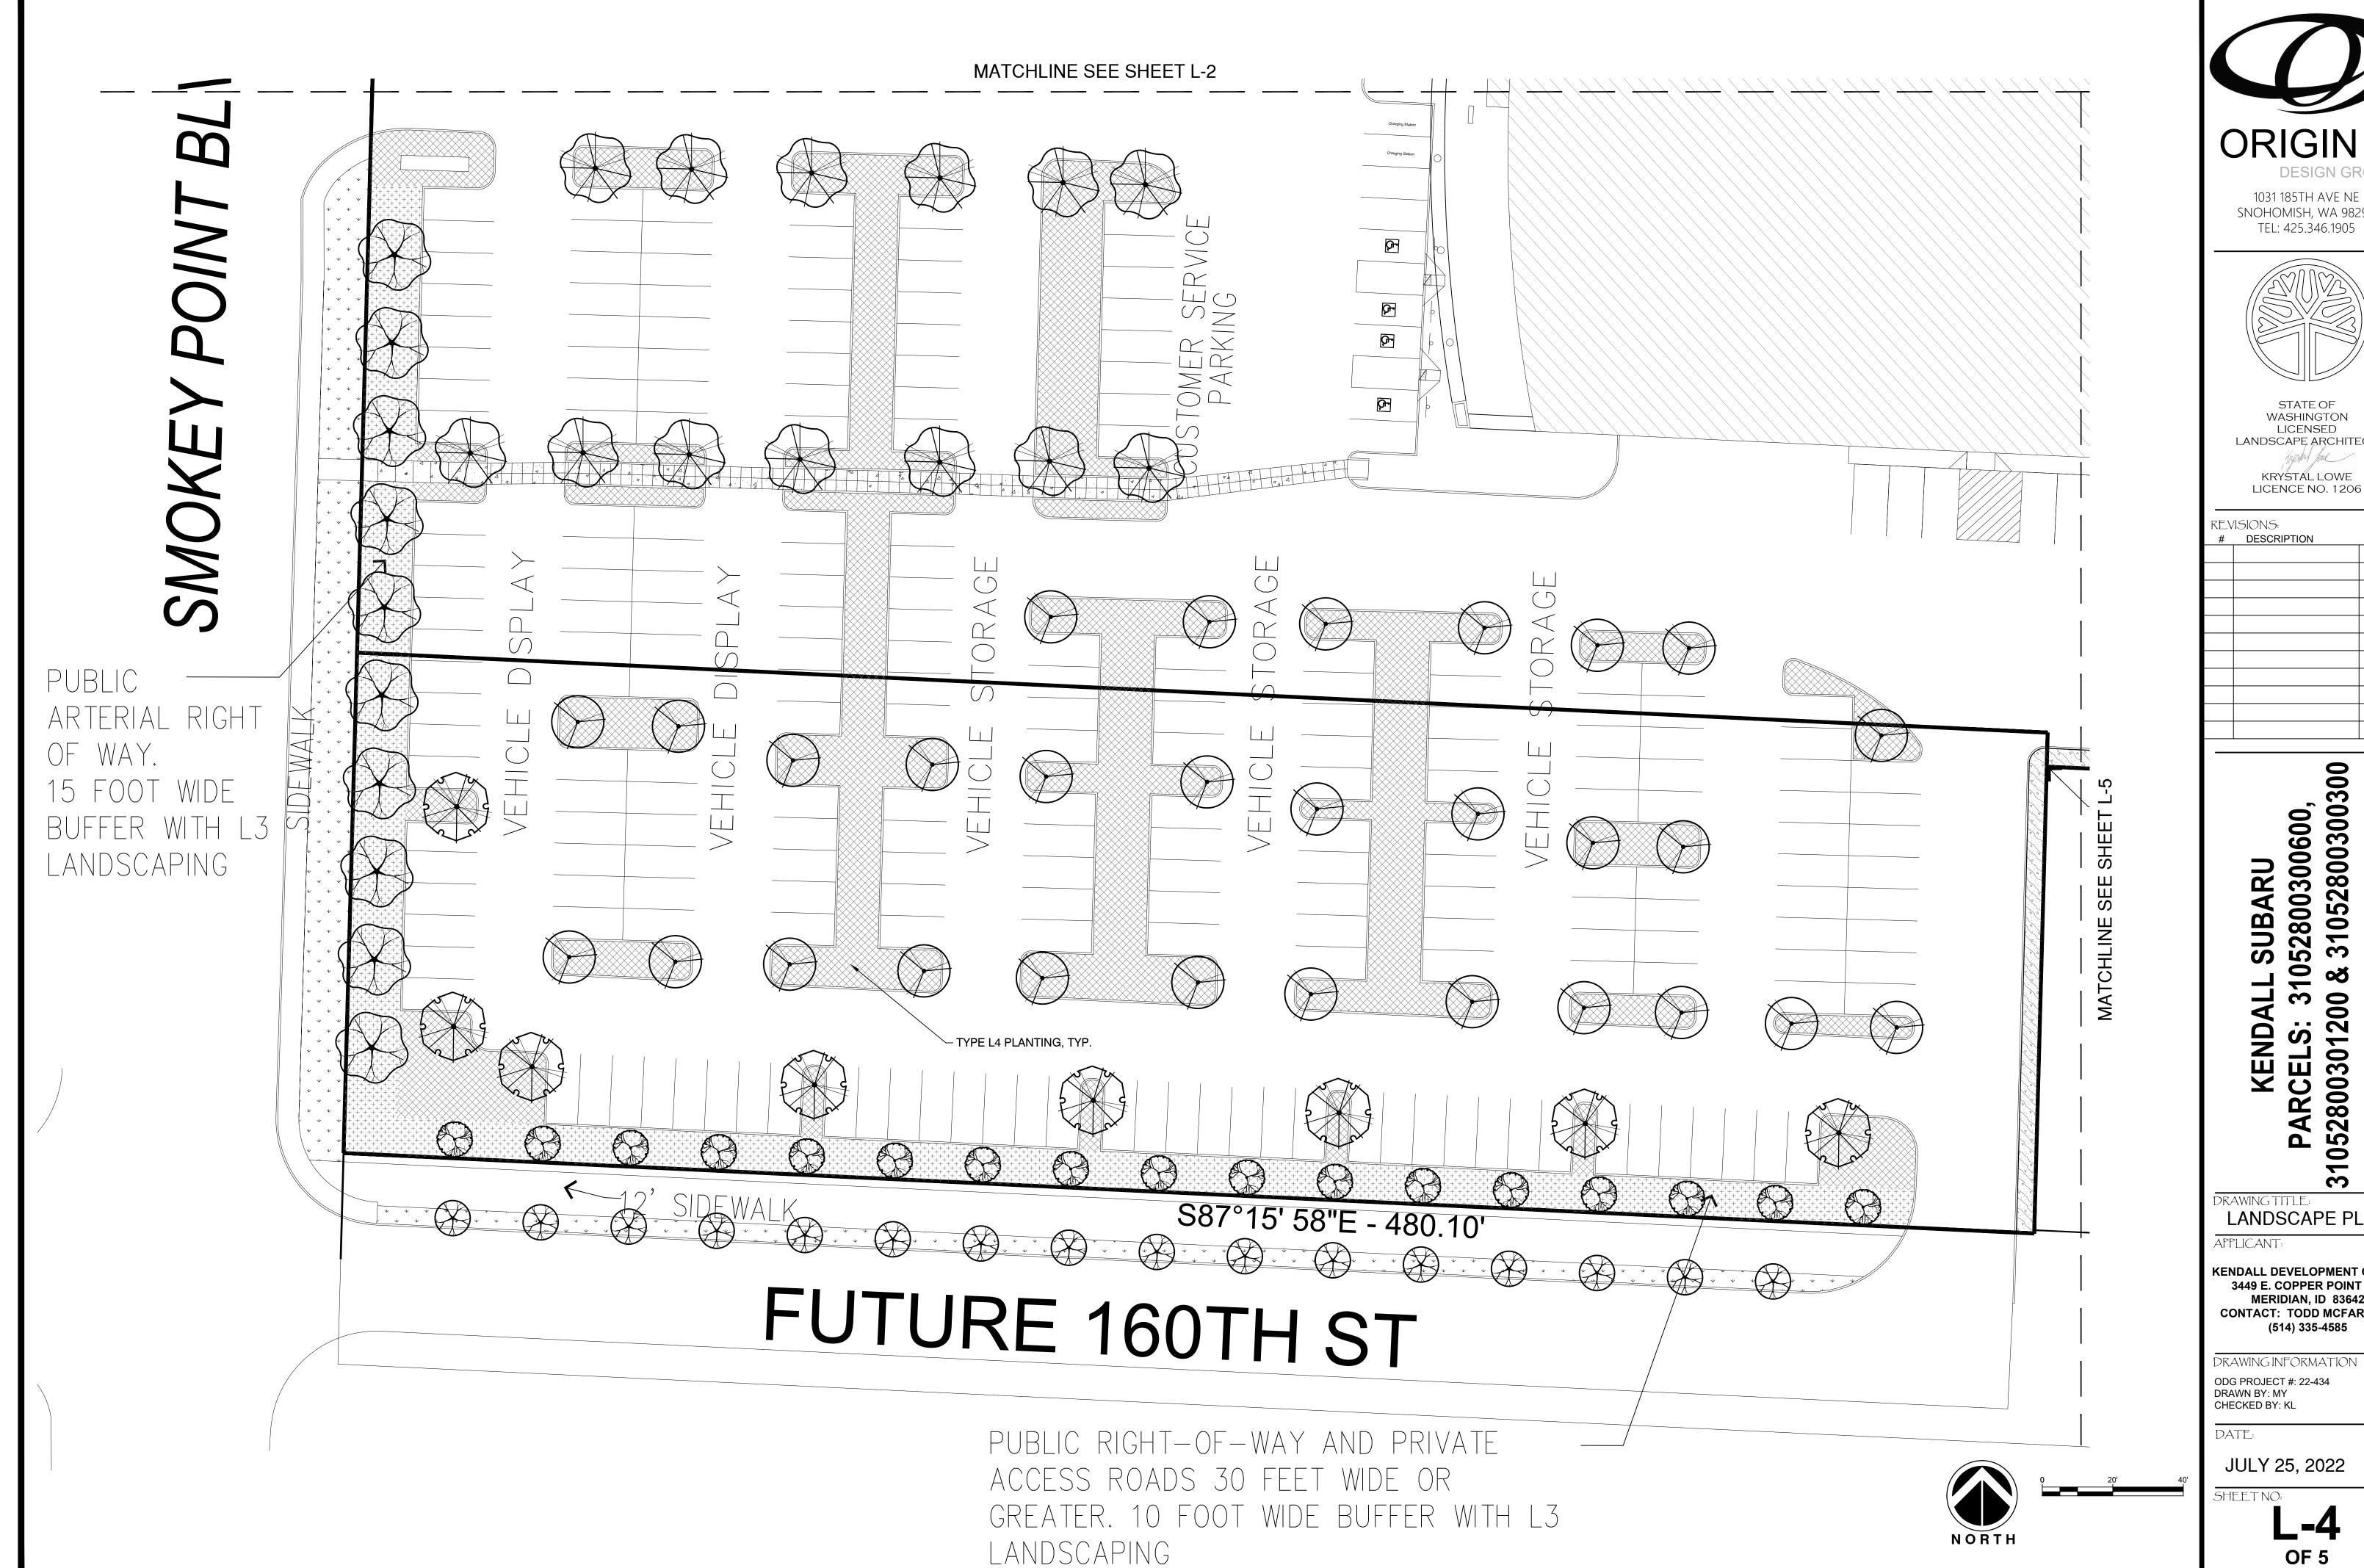

# KENDALL SUBARU PARCELS: 31052800300600, 052800301200 & 31052800300300

DRAWING TITLE:

LANDSCAPE PLAN

APPLICANT:

KENDALL DEVELOPMENT GROUP 3449 E. COPPER POINT DR. MERIDIAN, ID 83642 CONTACT: TODD MCFARLANE (514) 335-4585

DRAWING INFORMATION
ODG PROJECT #: 22-434

DRAWN BY: MY CHECKED BY: KL

DATE:

......

JULY 25, 2022