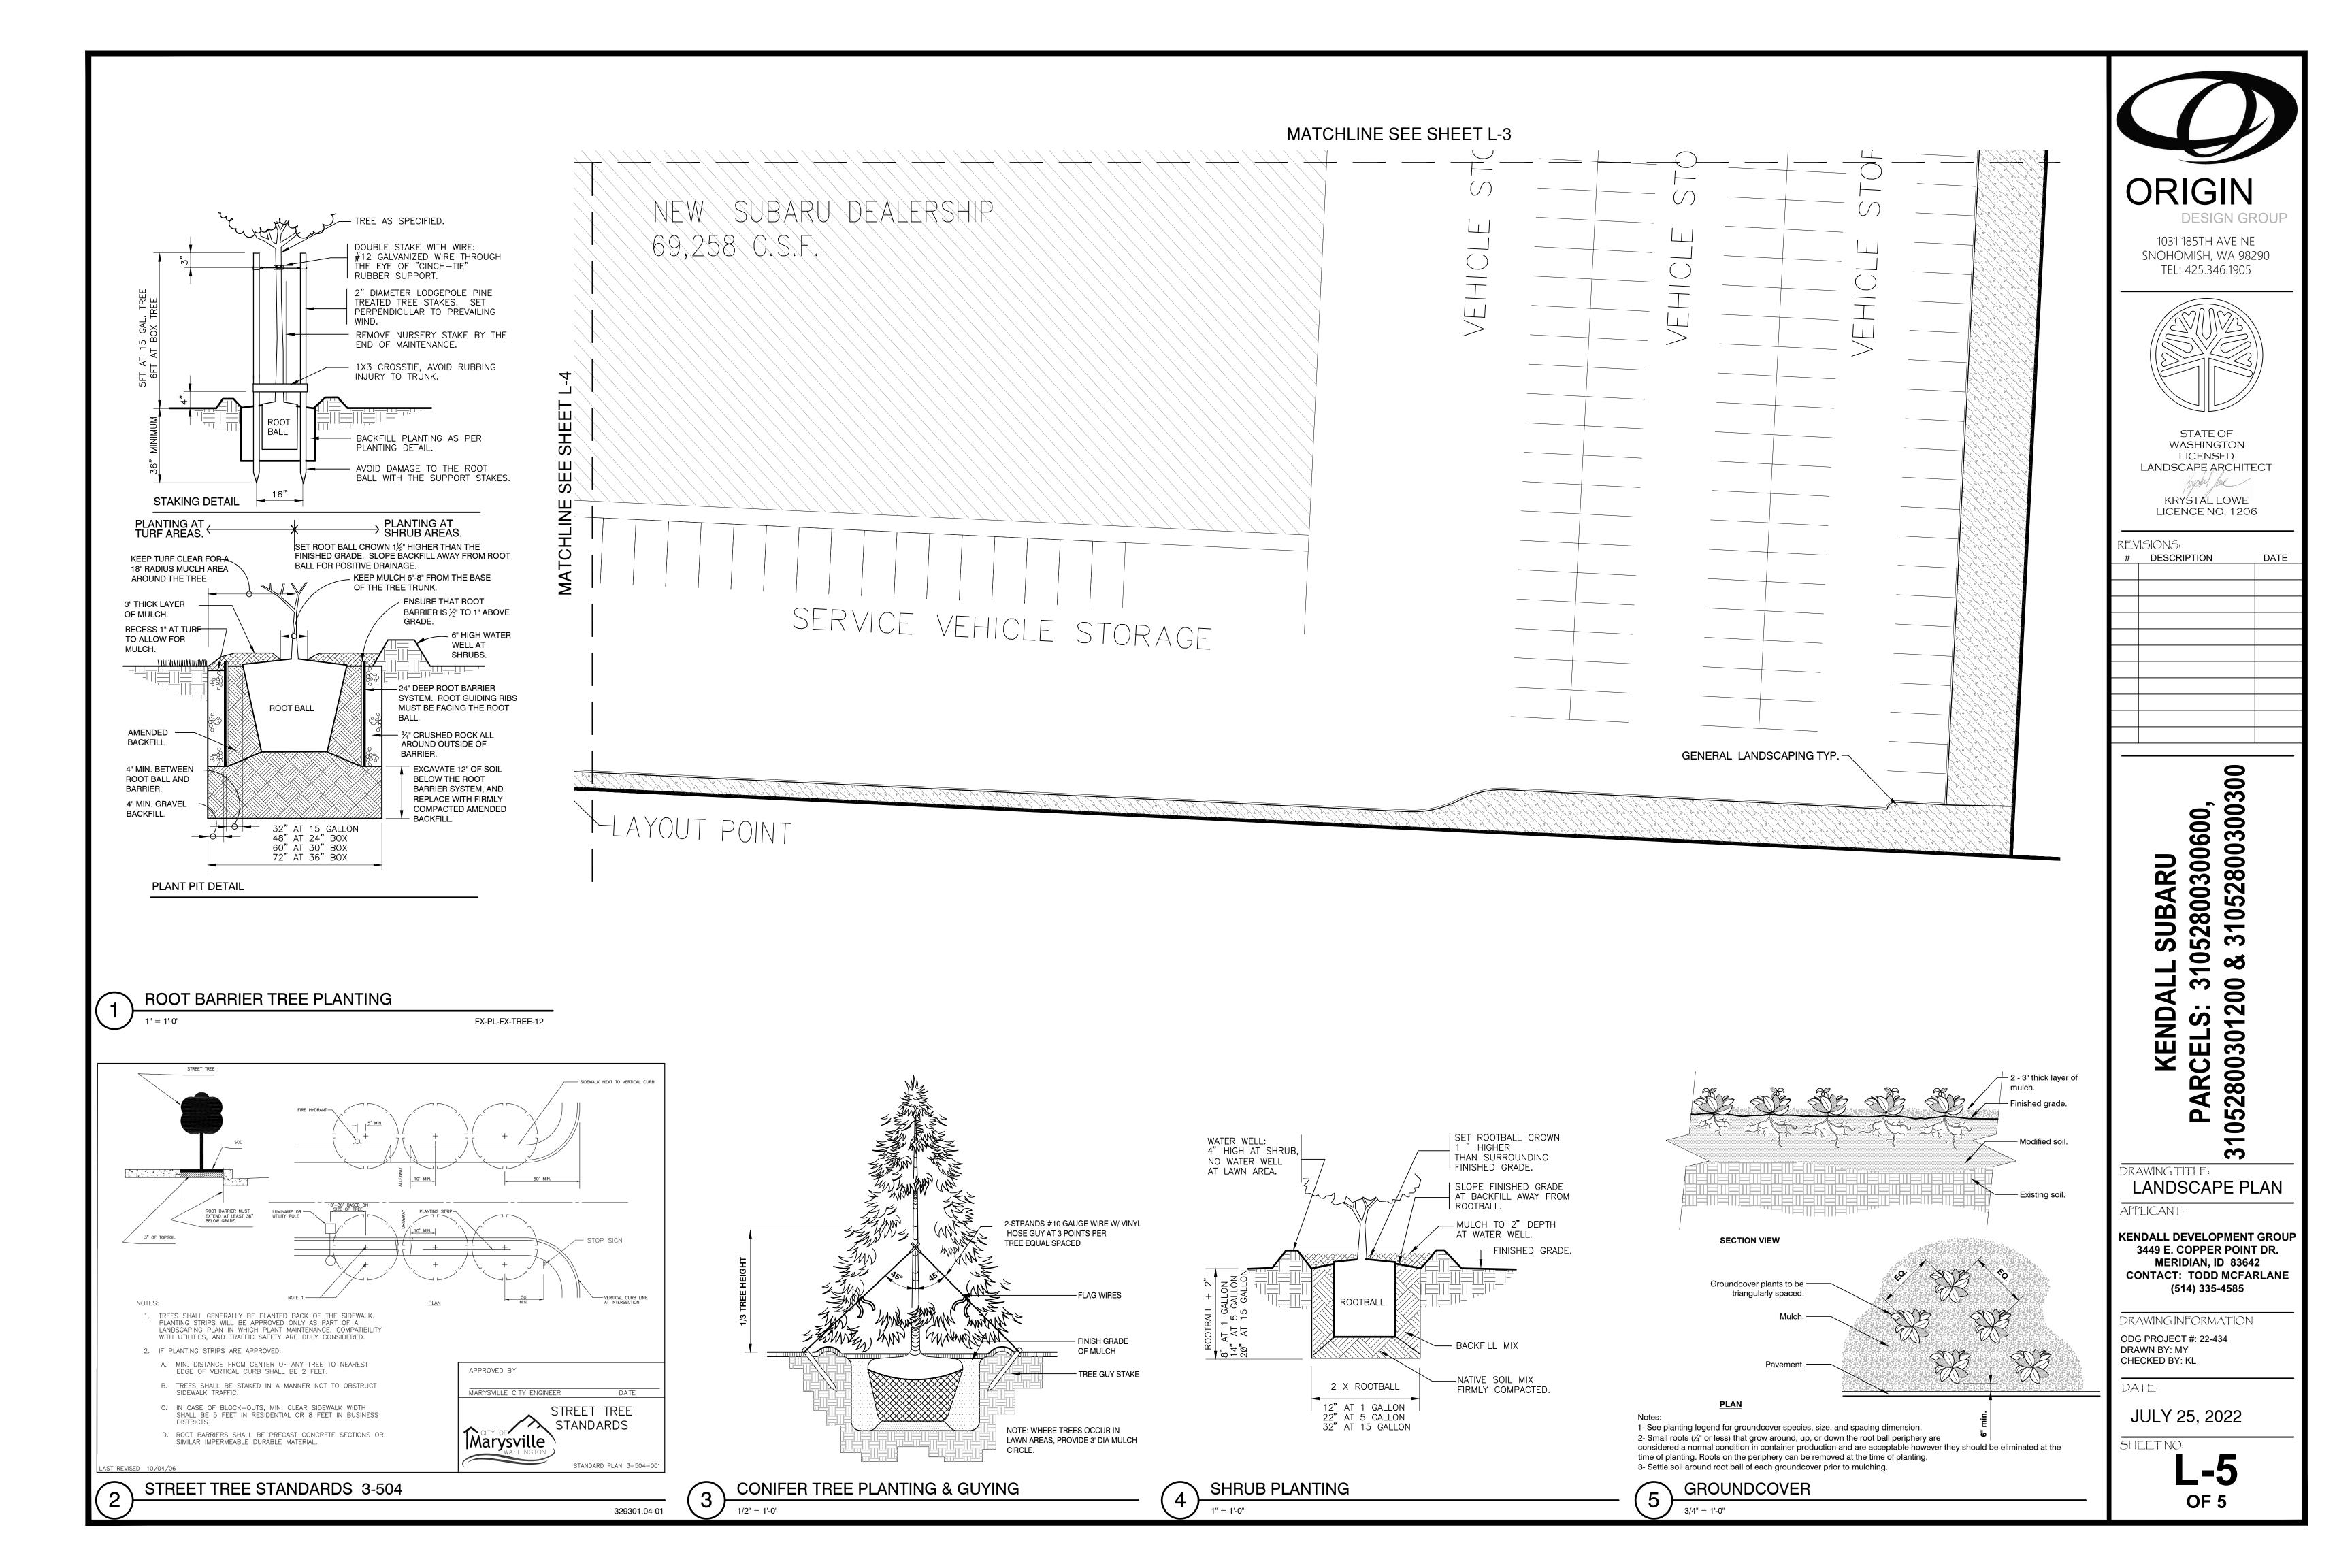

### GENERAL NOTES

- All rough grading shall be positive, draining away from all structures.
- All stones larger than 1.5" diameter shall be removed from the growing medium.

Topsoil shall be provided in accordance to BMP T5.13 WSDOE Stormwater Management Manual for Western Washington.

All bed areas to receive 2" of fine ground fir or hemlock bark, composition mulches are not an acceptable alternative.

Trees and shrubs are to be planted at a depth 3/4" higher than the level that they were grown in the nursery.

Bark mulch is not to be placed above the root crown.

All plants shall at least conform to the minimum standard established by the american association of nurserymen.

Lawn areas are to be hydroseeded per manufacturer's specifications, OR EQUIVALENT. Remove all stones larger than 1" from lawn areas.

Equivalent plant material substitutions may be allowed with prior approval by the Landscape Architect.

If the site work is different than shown on the Landscape Plan, or poor soils and debris are discovered, requiring changes to the Landscape Plan, contact the Landscape Architect for instruction.

The Landscape Contractor is responsible for maintaining the landscape during installation, until final acceptance by the owner's representative.

The Landscape Contractor shall warranty all materials and workmanship for a period of one year, from the time of final acceptance.

During the warranty period, the Landscape Contractor will not be responsible for plant death caused by unusual climatic conditions, vandalism, theft, fire, or poor maintenance practices. The Landscape Architect shall have sole authority to determine the cause of death.

Planting plan takes precedent when there is a discrepancy between plant quantities in the plant schedule and the plan.

### IRRIGATION ASSESSMENT

Automatic irrigation system shall be provided with final landscape plan.

# PARKING LOT LANDSCAPING

PER MMC 22C.120.130
Parking Lot Area = 183,406 SF
10% landscaping required = 18,340 SF
Landscaping Provided = 28,478 SF

# LANDSCAPE MAINTENANCE PER MMC 22C.120.180

- (1) All landscaped areas and plants required by this chapter must be permanently maintained in a healthy growing condition in order to accomplish the purpose for which they were required.
- (2) Dead or diseased plants must be replaced within 30 days of notification, or as soon as practical in regard to freezing weather, or complex situations involving the removal and replacement of large trees.
- (3) All landscaped areas must be kept free of debris and weeds.
- (4) Plant material must not interfere with public utilities, restrict pedestrian or vehicular access, or constitute a traffic hazard.
- (5) Planted areas next to pedestrian walkways and sidewalks shall be maintained or plant material chosen to maintain a clear zone between three and eight feet from ground level.
- (6) The owners, their agents and assigns are responsible for providing, protecting, and maintaining all landscaping material in a healthy and growing condition, replacing it when necessary, and keeping it free of refuse and debris.
- (7) All fencing, walls and other features used for screening purposes shall be kept free of litter, debris, and weeds.