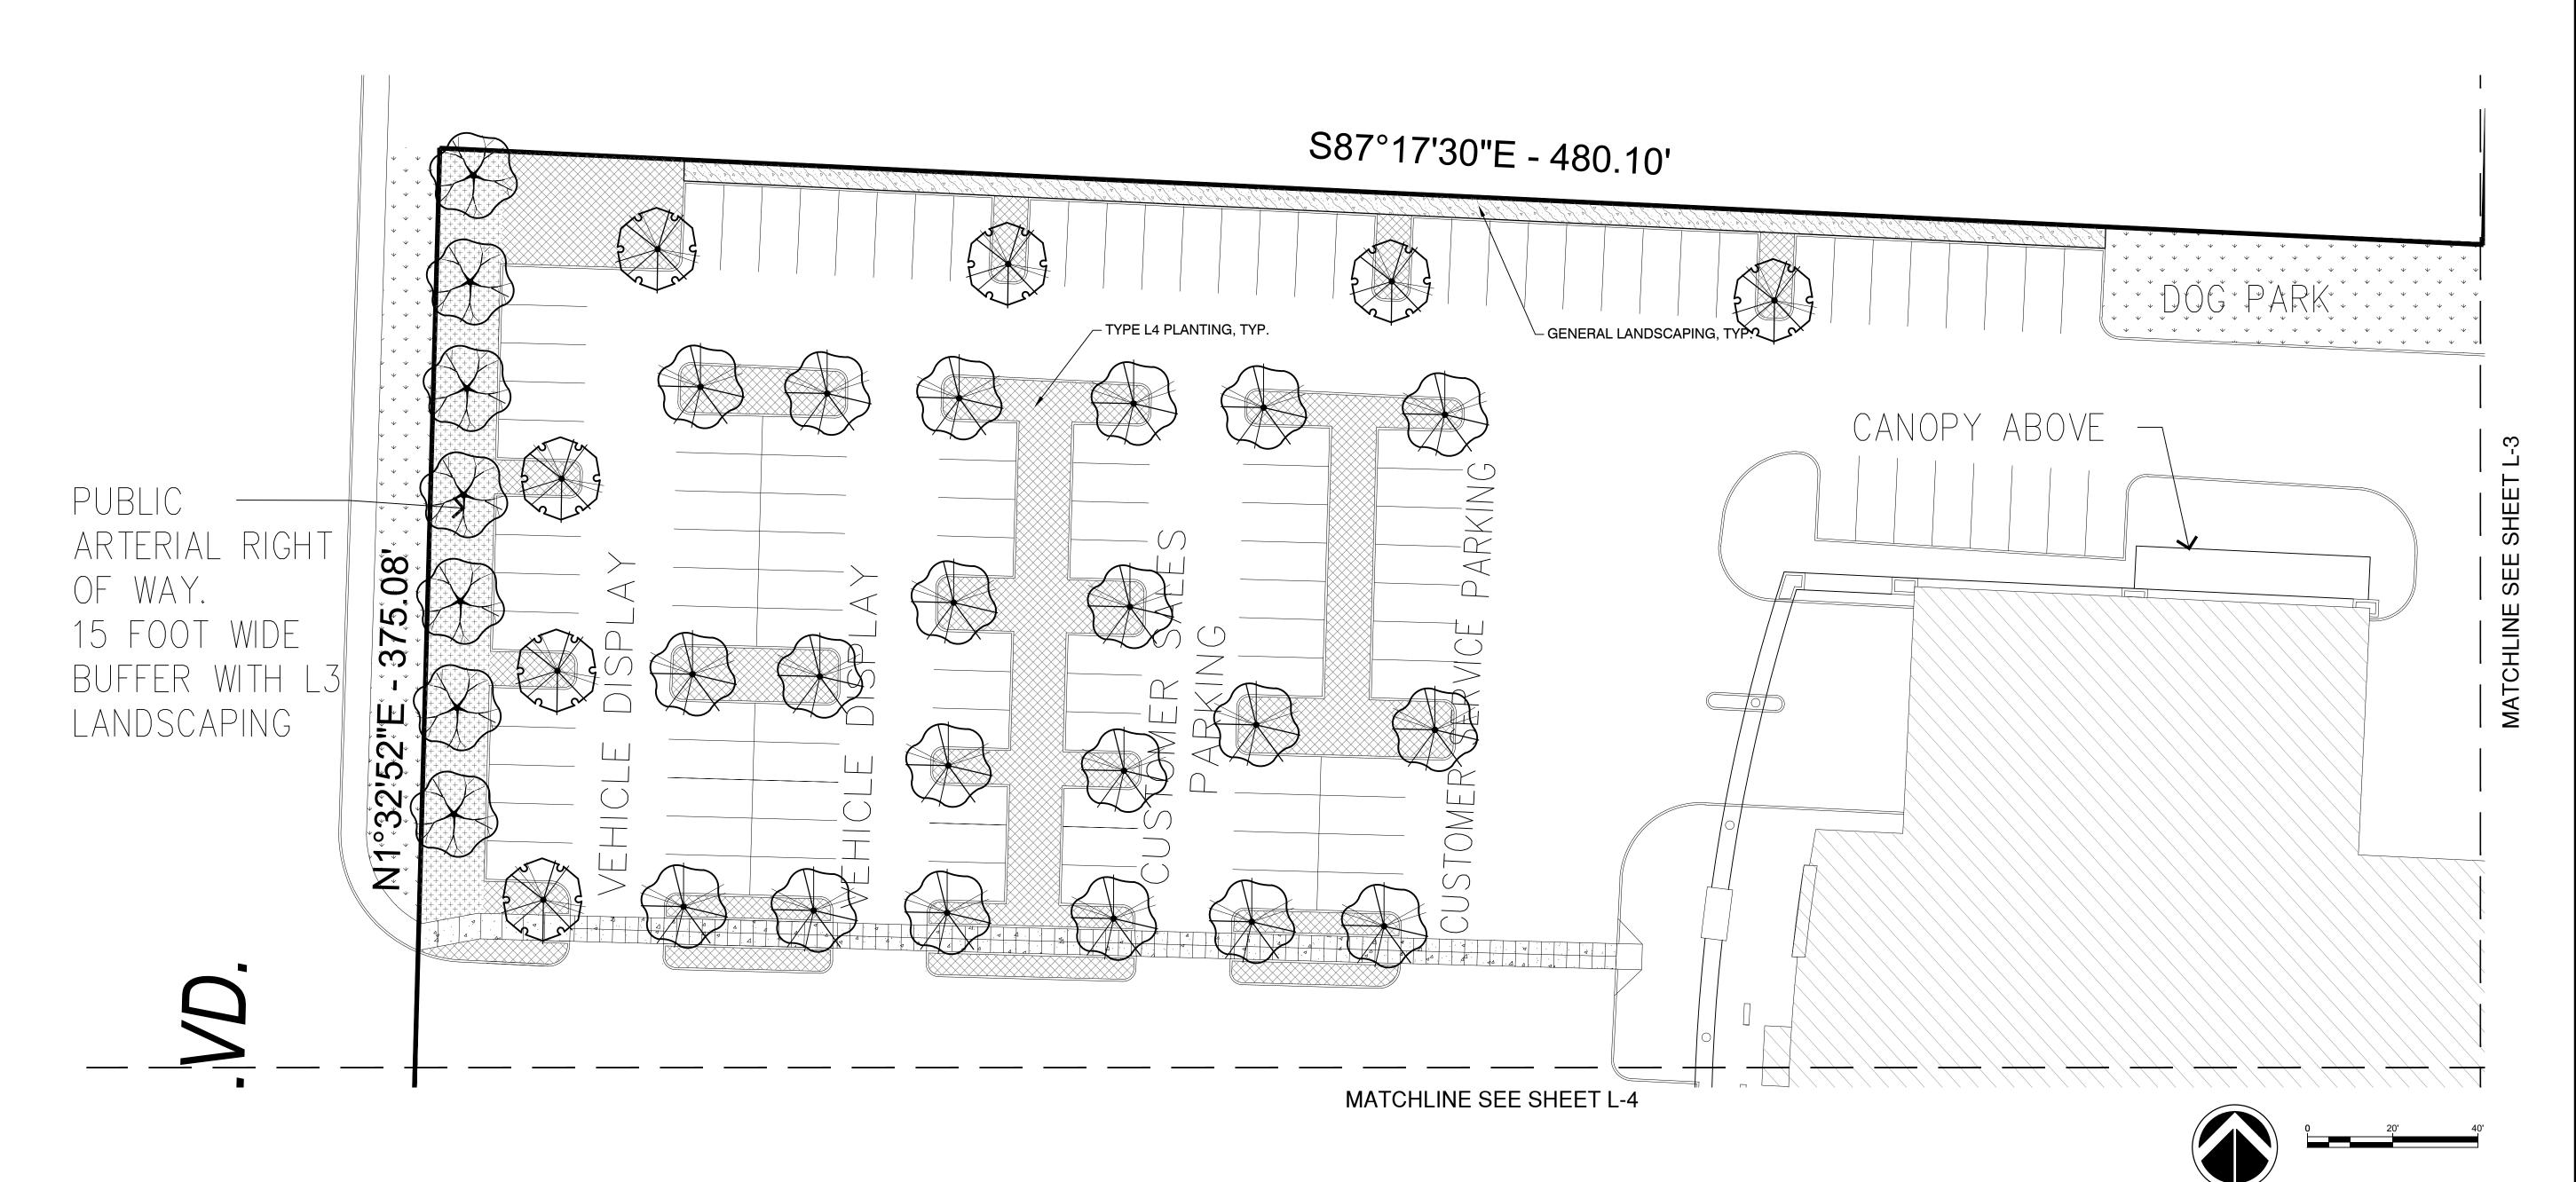

## CONCEPT PLANT SCHEDULE

|                                       | TYPE L1 SCREEN  llex crenata 'Soft Touch' / Soft Touch Japanese Holly  Nandina domestica 'Gulf Stream' TM / Gulf Stream Heavenly Bamboo                                                                                                                                                                                                                                     | 24" Min. Ht., Pot<br>24" Min. Ht., Pot                                                 | 48" oc<br>48" oc                                         |
|---------------------------------------|-----------------------------------------------------------------------------------------------------------------------------------------------------------------------------------------------------------------------------------------------------------------------------------------------------------------------------------------------------------------------------|----------------------------------------------------------------------------------------|----------------------------------------------------------|
| + + + + + + + + + + + + + + + + + + + | TYPE L3 SCREEN Berberis thunbergii 'Crimson Pygmy' / Crimson Pygmy Japanese Barberry Hydrangea paniculata 'SMNHPH' / Little Lime Punch Hydrangea llex crenata 'Soft Touch' / Soft Touch Japanese Holly Pennisetum alopecuroides 'Hameln' / Hameln Fountain Grass Physocarpus opulifolius 'SMPOTW' TM / Tiny Wine Ninebark Spiraea x bumalda 'Goldmound' / Gold Mound Spirea | 2 gal., Pot<br>2 gal., Pot<br>2 gal., Pot<br>2 gal., Pot<br>2 gal., Pot<br>2 gal., Pot | 48" oc<br>48" oc<br>48" oc<br>48" oc<br>48" oc<br>48" oc |
|                                       | TYPE L4 LANDSCAPING Arctostaphylos uva-ursi / Kinnikinnick Euonymus fortunei 'Roemertwo' TM / Gold Splash Wintercreeper Nandina domestica 'Gulf Stream' TM / Gulf Stream Heavenly Bamboo Pennisetum alopecuroides 'Hameln' / Hameln Fountain Grass Prunus laurocerasus 'Otto Luyken' / Otto Luyken English Laurel                                                           | 4", Pot<br>2 gal., Pot<br>2 gal., Pot<br>2 gal., Pot<br>2 gal., Pot                    | 18" oc                                                   |

GENERAL LANDSCAPING

1031 185TH AVE NE

SNOHOMISH, WA 98290

STATE OF
WASHINGTON
LICENSED
LANDSCAPE ARCHITECT

KRYSTAL LOWE LICENCE NO. 1206

REVISIONS:
# DESCRIPTION DATE

KENDALL SUBARU PARCELS: 31052800300600, 31052800301200 & 31052800300300

DRAWING TITLE:

LANDSCAPE PLAN

APPLICANT:

KENDALL DEVELOPMENT GROUP 3449 E. COPPER POINT DR. MERIDIAN, ID 83642 CONTACT: TODD MCFARLANE (514) 335-4585

DRAWING INFORMATION

ODG PROJECT #: 22-434 DRAWN BY: MY CHECKED BY: KL