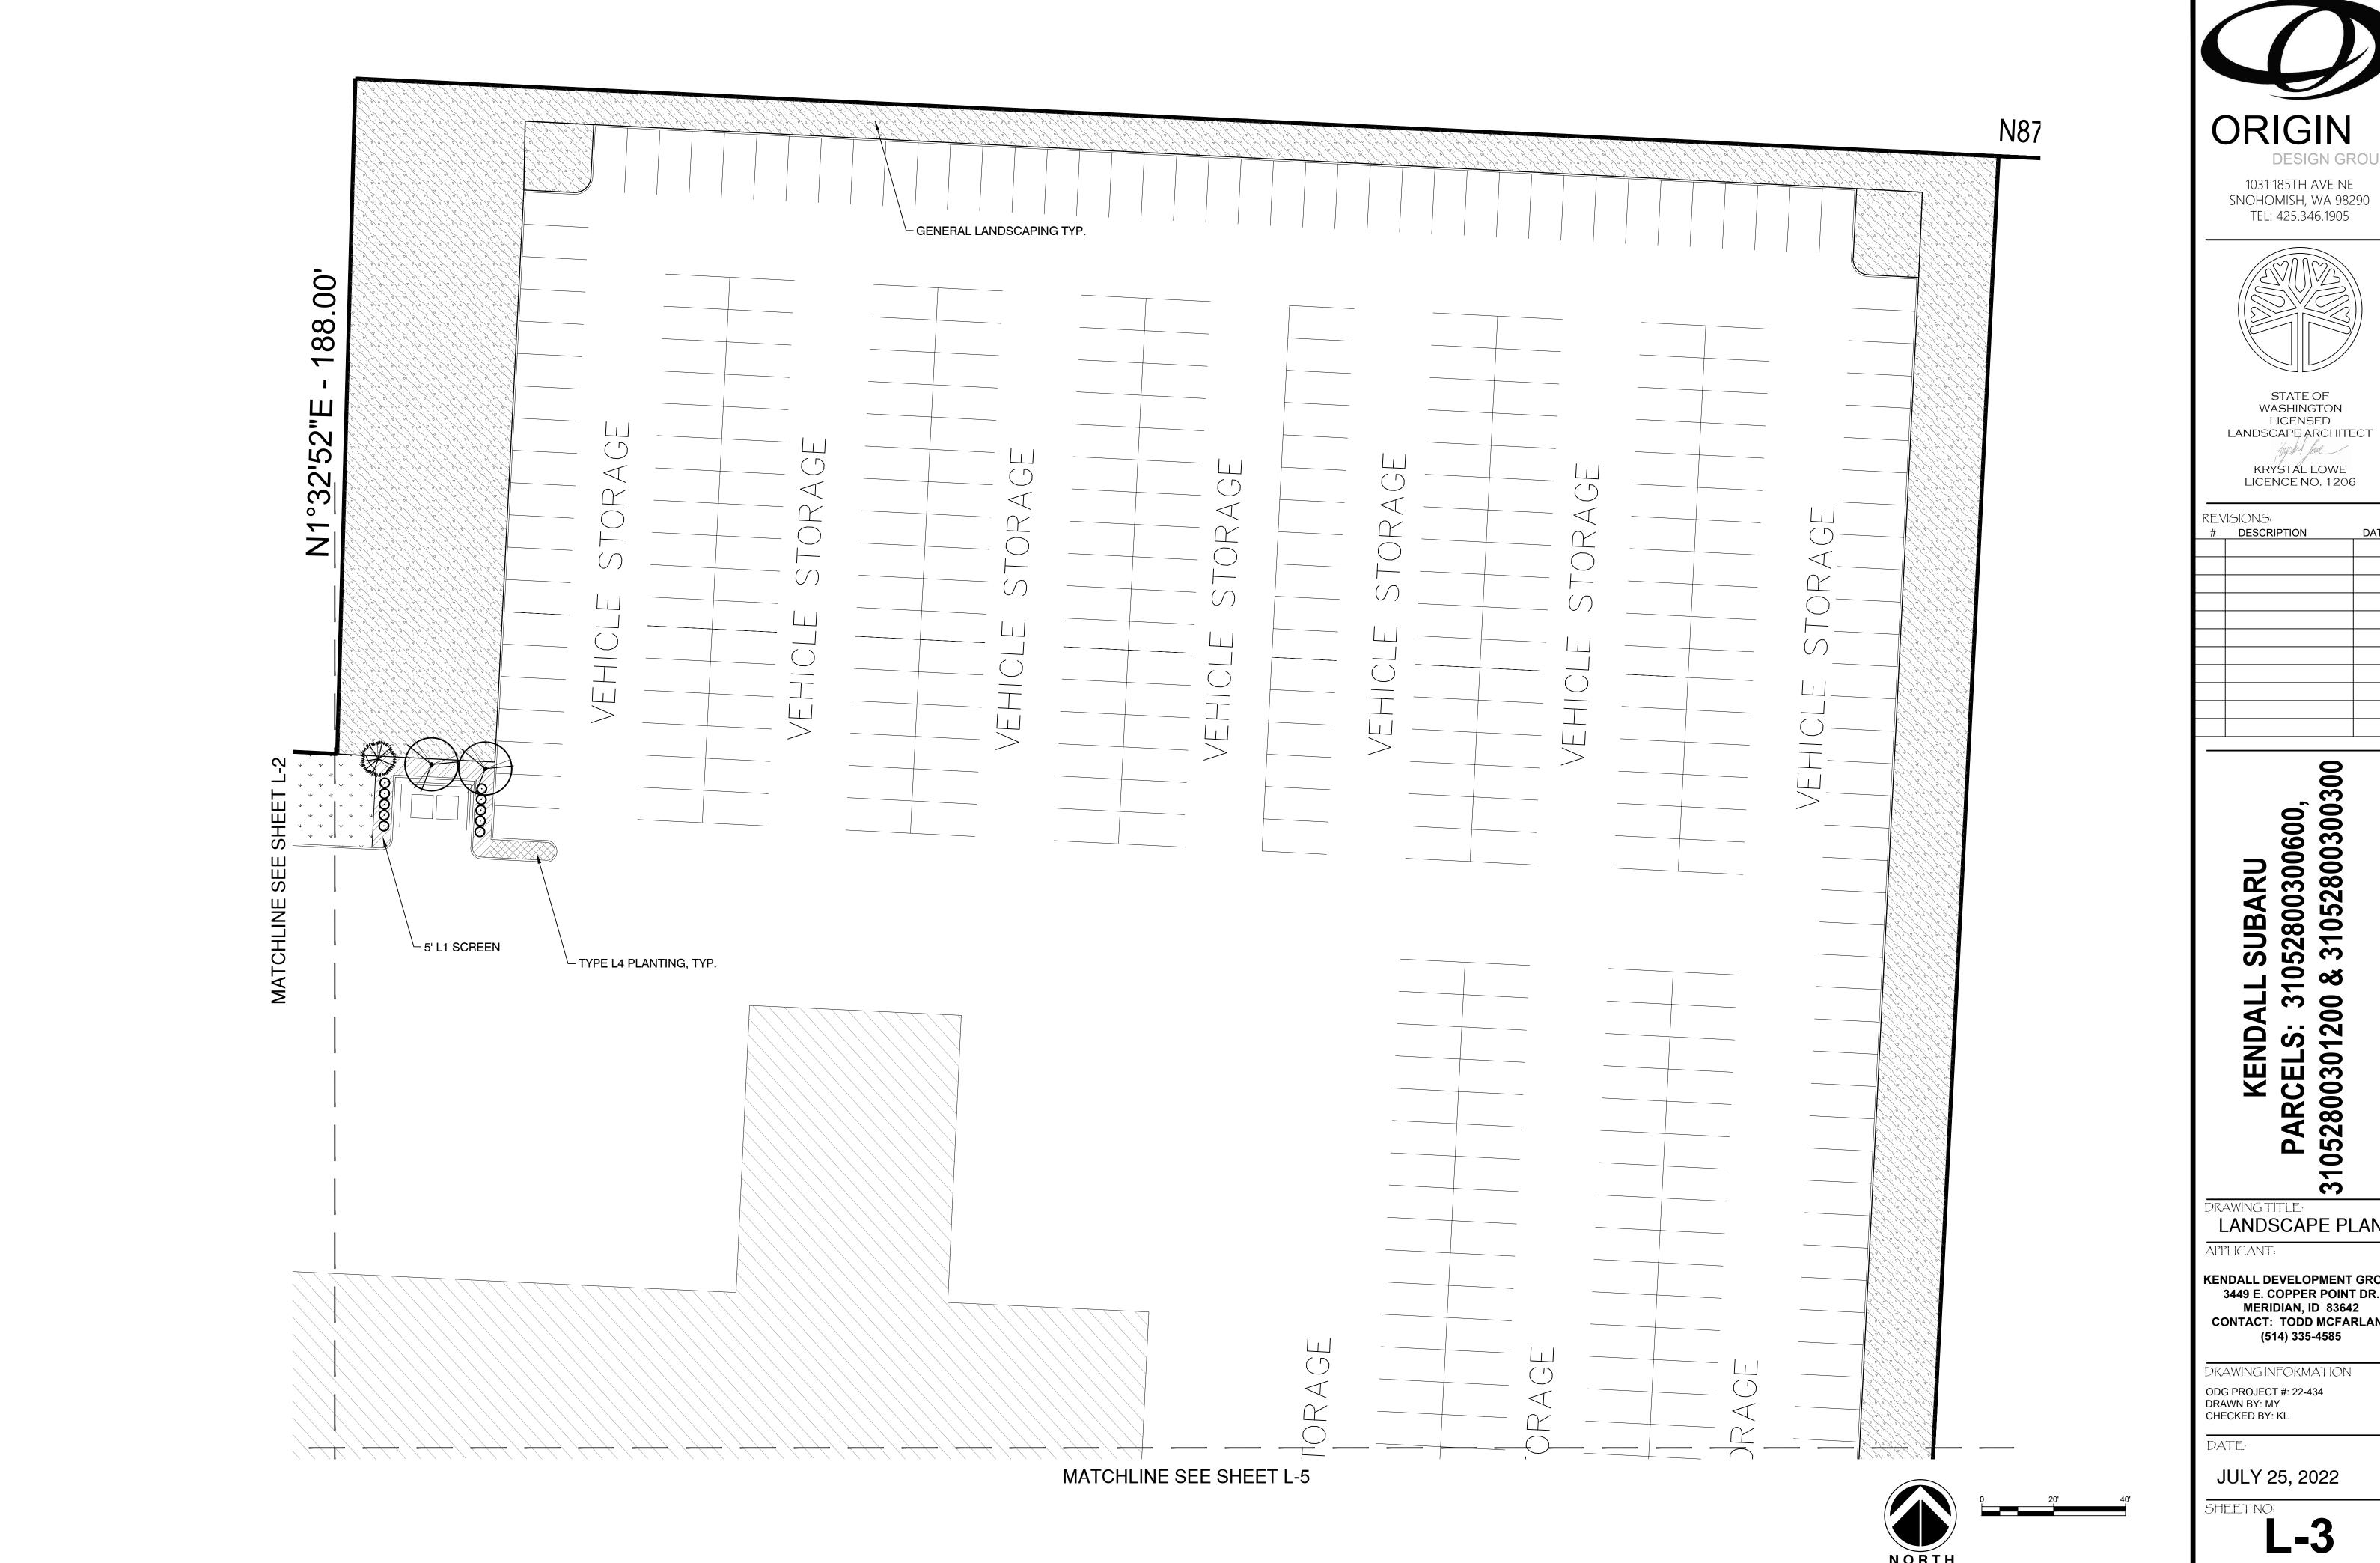

# PARKING LOT LANDSCAPING

PER MMC 22C.120.130
Parking Lot Area = 183,406 SF
10% landscaping required = 18,340 SF
Landscaping Provided = 28,478 SF

# KENDALL SUBARU PARCELS: 31052800300600, 052800301200 & 31052800300300

DRAWING TITLE:

LANDSCAPE PLAN

APPLICANT:

KENDALL DEVELOPMENT GROUP 3449 E. COPPER POINT DR. MERIDIAN, ID 83642 CONTACT: TODD MCFARLANE (514) 335-4585

DRAWING INFORMATION
ODG PROJECT #: 22-434

DRAWN BY: MY CHECKED BY: KL

DATE:

......

JULY 25, 2022