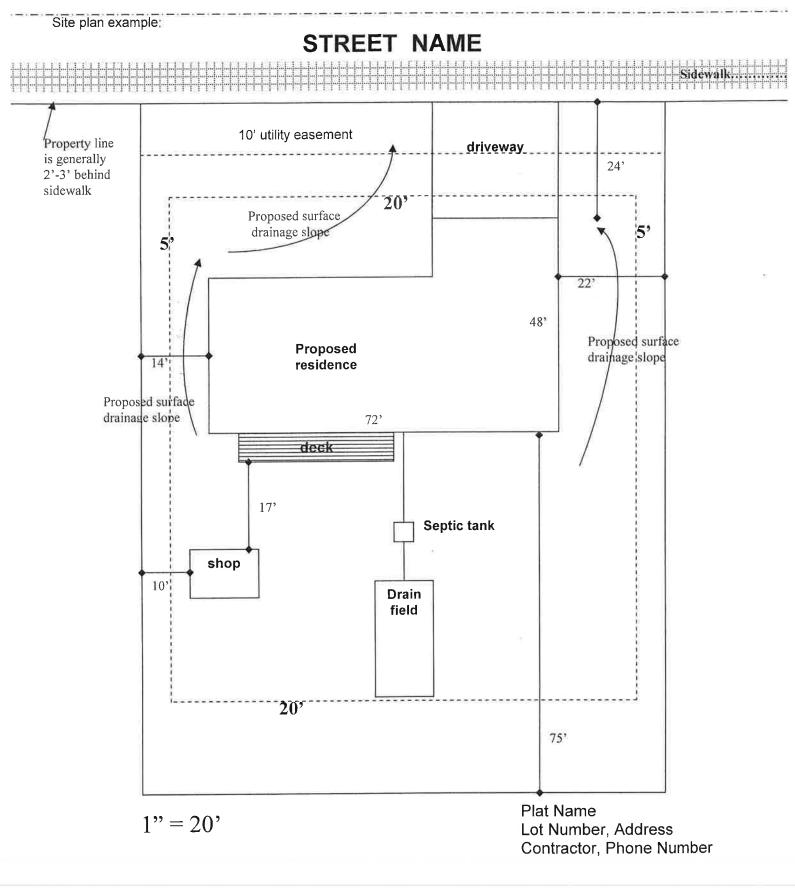

## SITE PLAN REQUIREMENTS For Building Permits

Following are the required elements to be shown on the site plan:

- Plat name, lot number
- Lot dimensions
- Site address
- Scale
- North Arrow
- All existing and proposed structures
- Adjacent Streets
- Driveways
- Building setback lines
- Any encumbrances (i.e. utility easements), impervious and building coverages
- Percent of Impervious lot coverage (includes all structures and hard surfaces including gravel)
- Percent of Building lot coverage (includes all structures)
- Any other applicable notes

Example Site Plan on the next page.