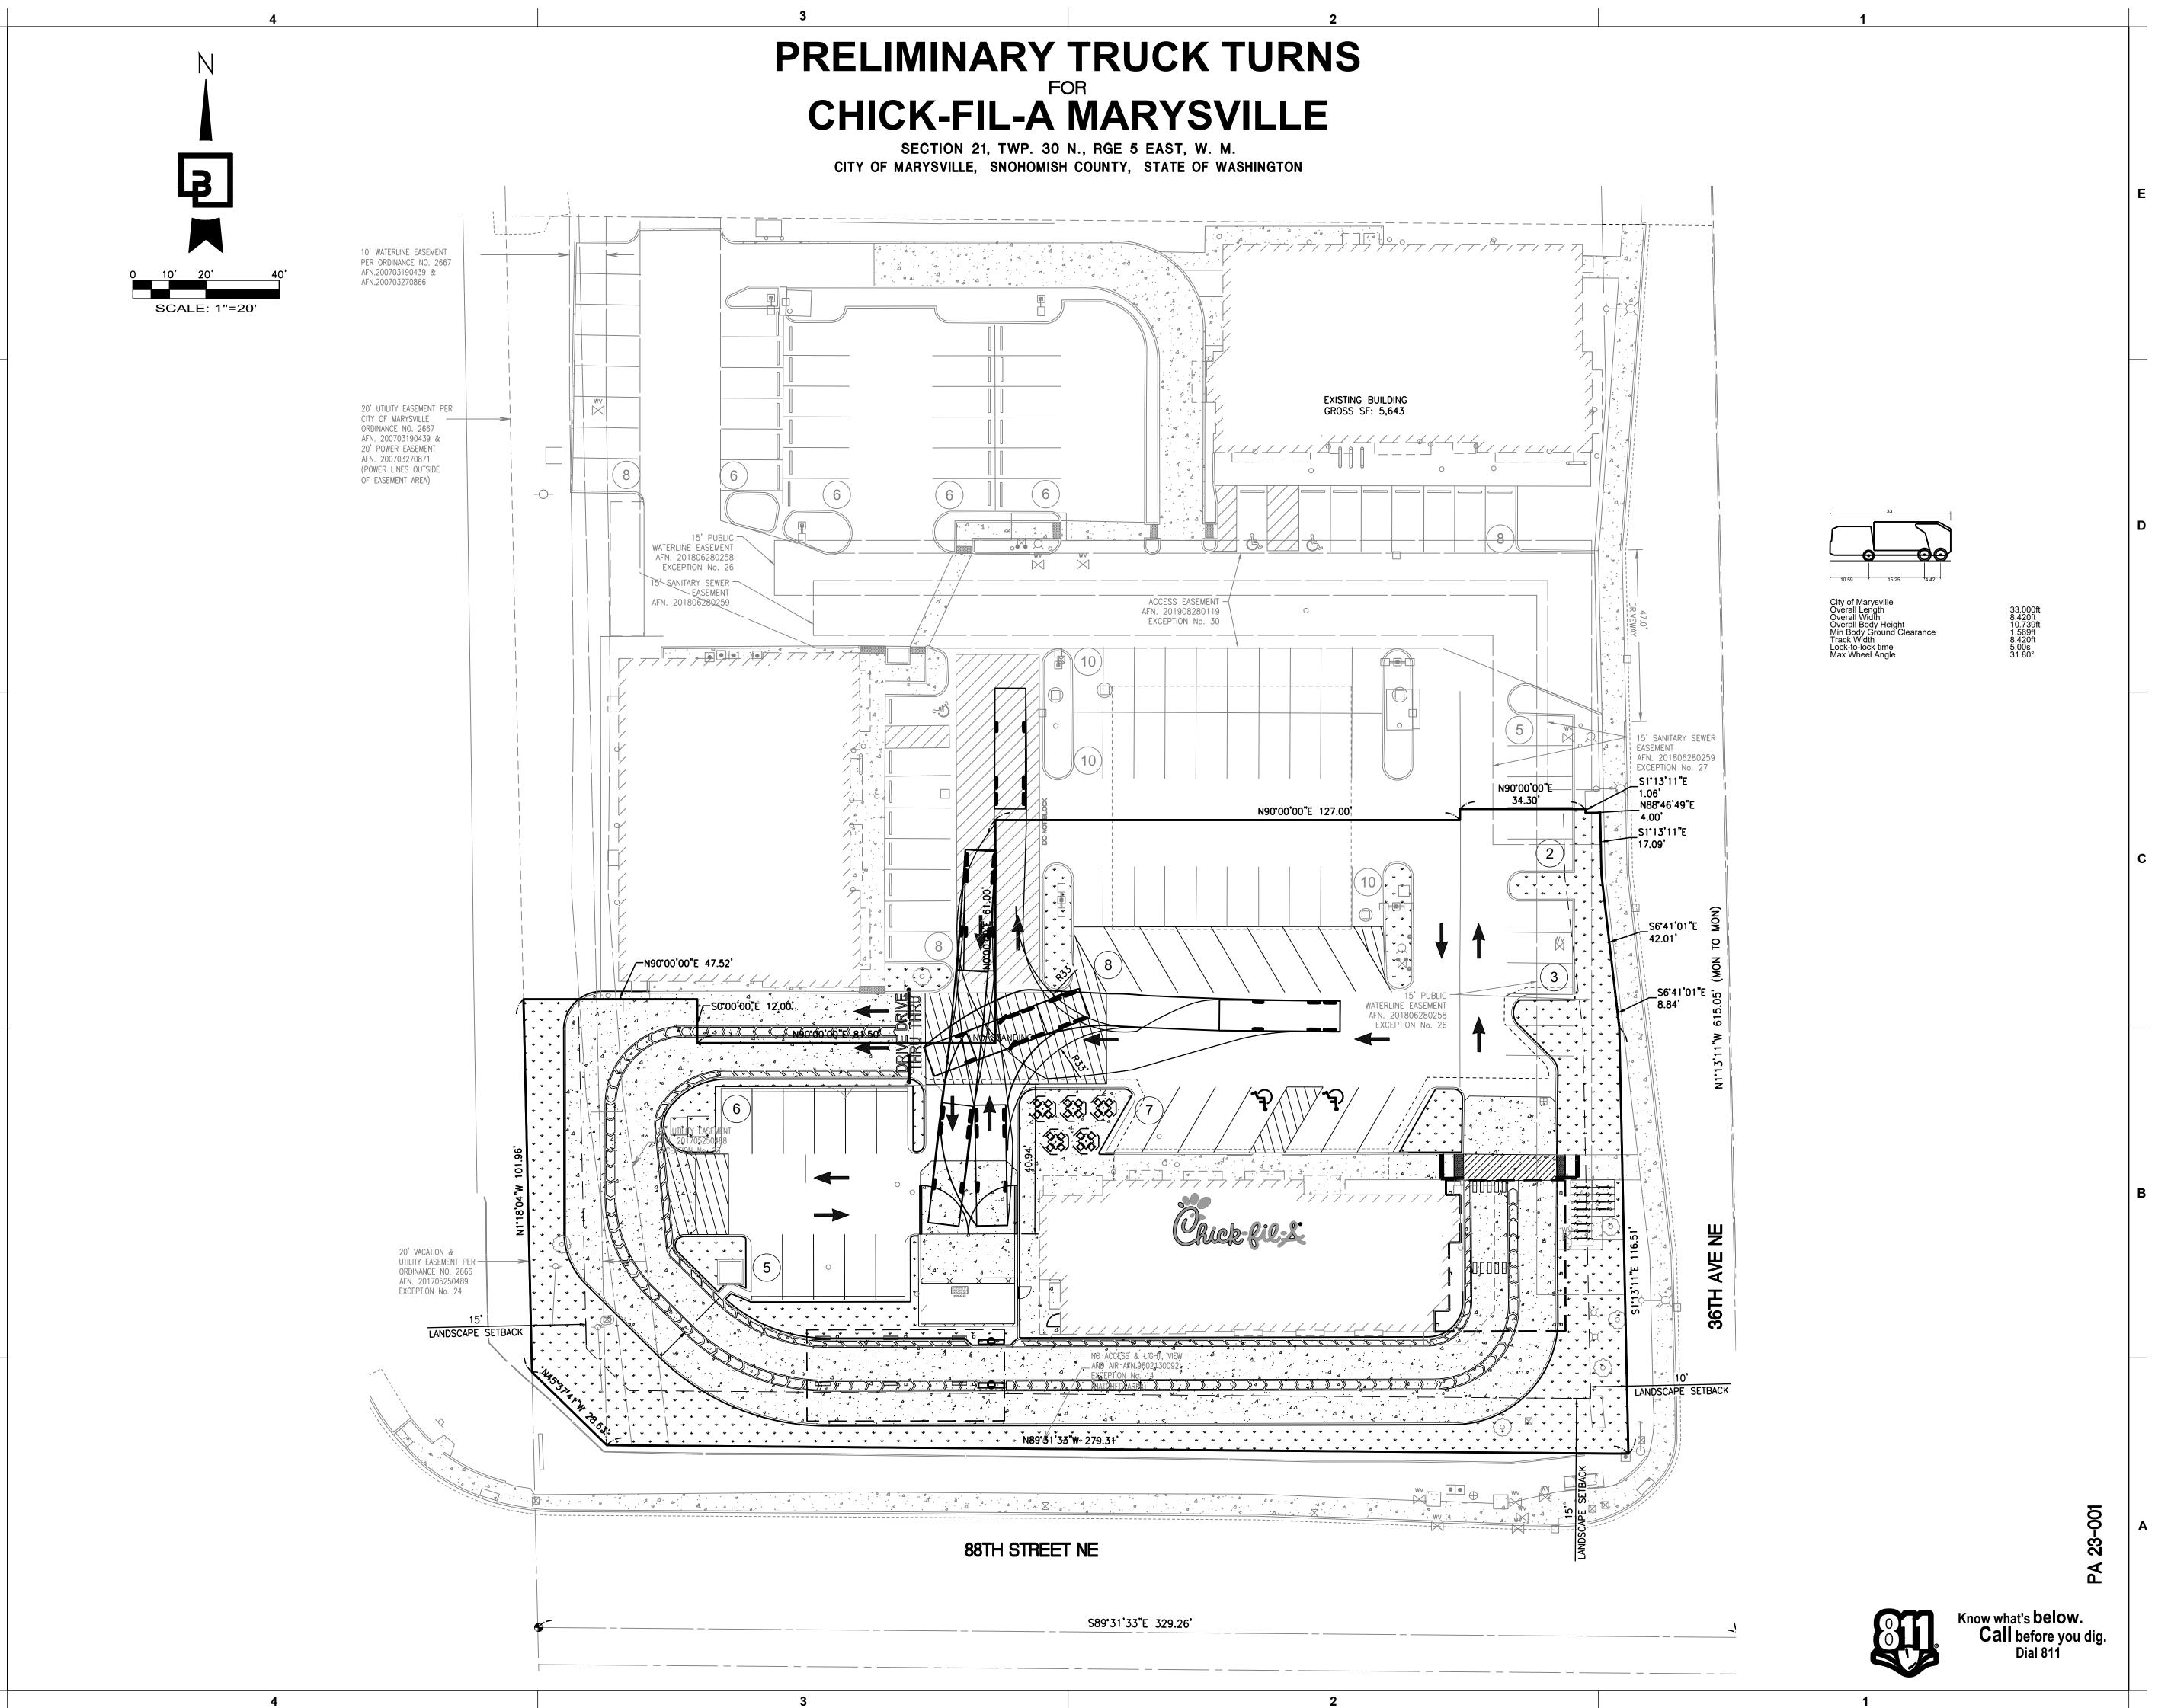

IT IS TO REPLACE THE EXISTING FILTERRA UNIT #4 FROM PERMIT #PA 16-015. THE PROPOSED FILTERRA UNIT WILL BE ADEQUATELY SIZED AND SPECIFIED TO MEET THE CAPACITY OF THE EXISTING FILTERRA UNIT ON SITE. PLEASE SEE THE PRELIMINARY DRAINAGE REPORT FOR SIZING CALCULATIONS.





Chick-fil-A 5200 Buffington Road Atlanta, Georgia 30349-2998



Barghausen Consulting Engineers, Inc.

18215 72nd Avenue South Kent, W**A** 98032 425.251.6222 barghausen.com



FSR#03988

NO. DATE

| 17520       |
|-------------|
| ENTITLEMENT |
| 11/18/2022  |
| CJC         |
|             |

produced for above named project may not be reproduced in any manner without express written or verbal consent from

PRELIMINARY STORM DRAINAGE PLAN SHEET NUMBER



Know what's **below. Call** before you dig.

Dial 811

SCALE: 1"=20'







Chick-fil-A 5200 Buffington Road Atlanta, Georgia 30349-2998



Barghausen Consulting Engineers, Inc.

18215 72nd Avenue South Kent, W▲ 98032 425.251.6222 **barghausen.com** 



# HICK-FIL-A ARYSVILLE, WA

FSR#03988

LDING TYPE / SIZE: .EASE:

REVISION SCHEDULE

NO. DATE DESCRIPTION

| CONSULTANT PROJECT # | 17520        |
|----------------------|--------------|
| PRINTED FOR          | ENTITI EMENT |

PRINTED FOR

ENTITLEMENT

DATE

11/18/2022

DRAWN BY

CJC

Information contained on this drawing and in all digital files produced for above named project may not be reproduced in any manner without express written or verbal consent from

SHEET

PRELIMINARY TRUCK TURNS

SHEET NUMBER

**;**4