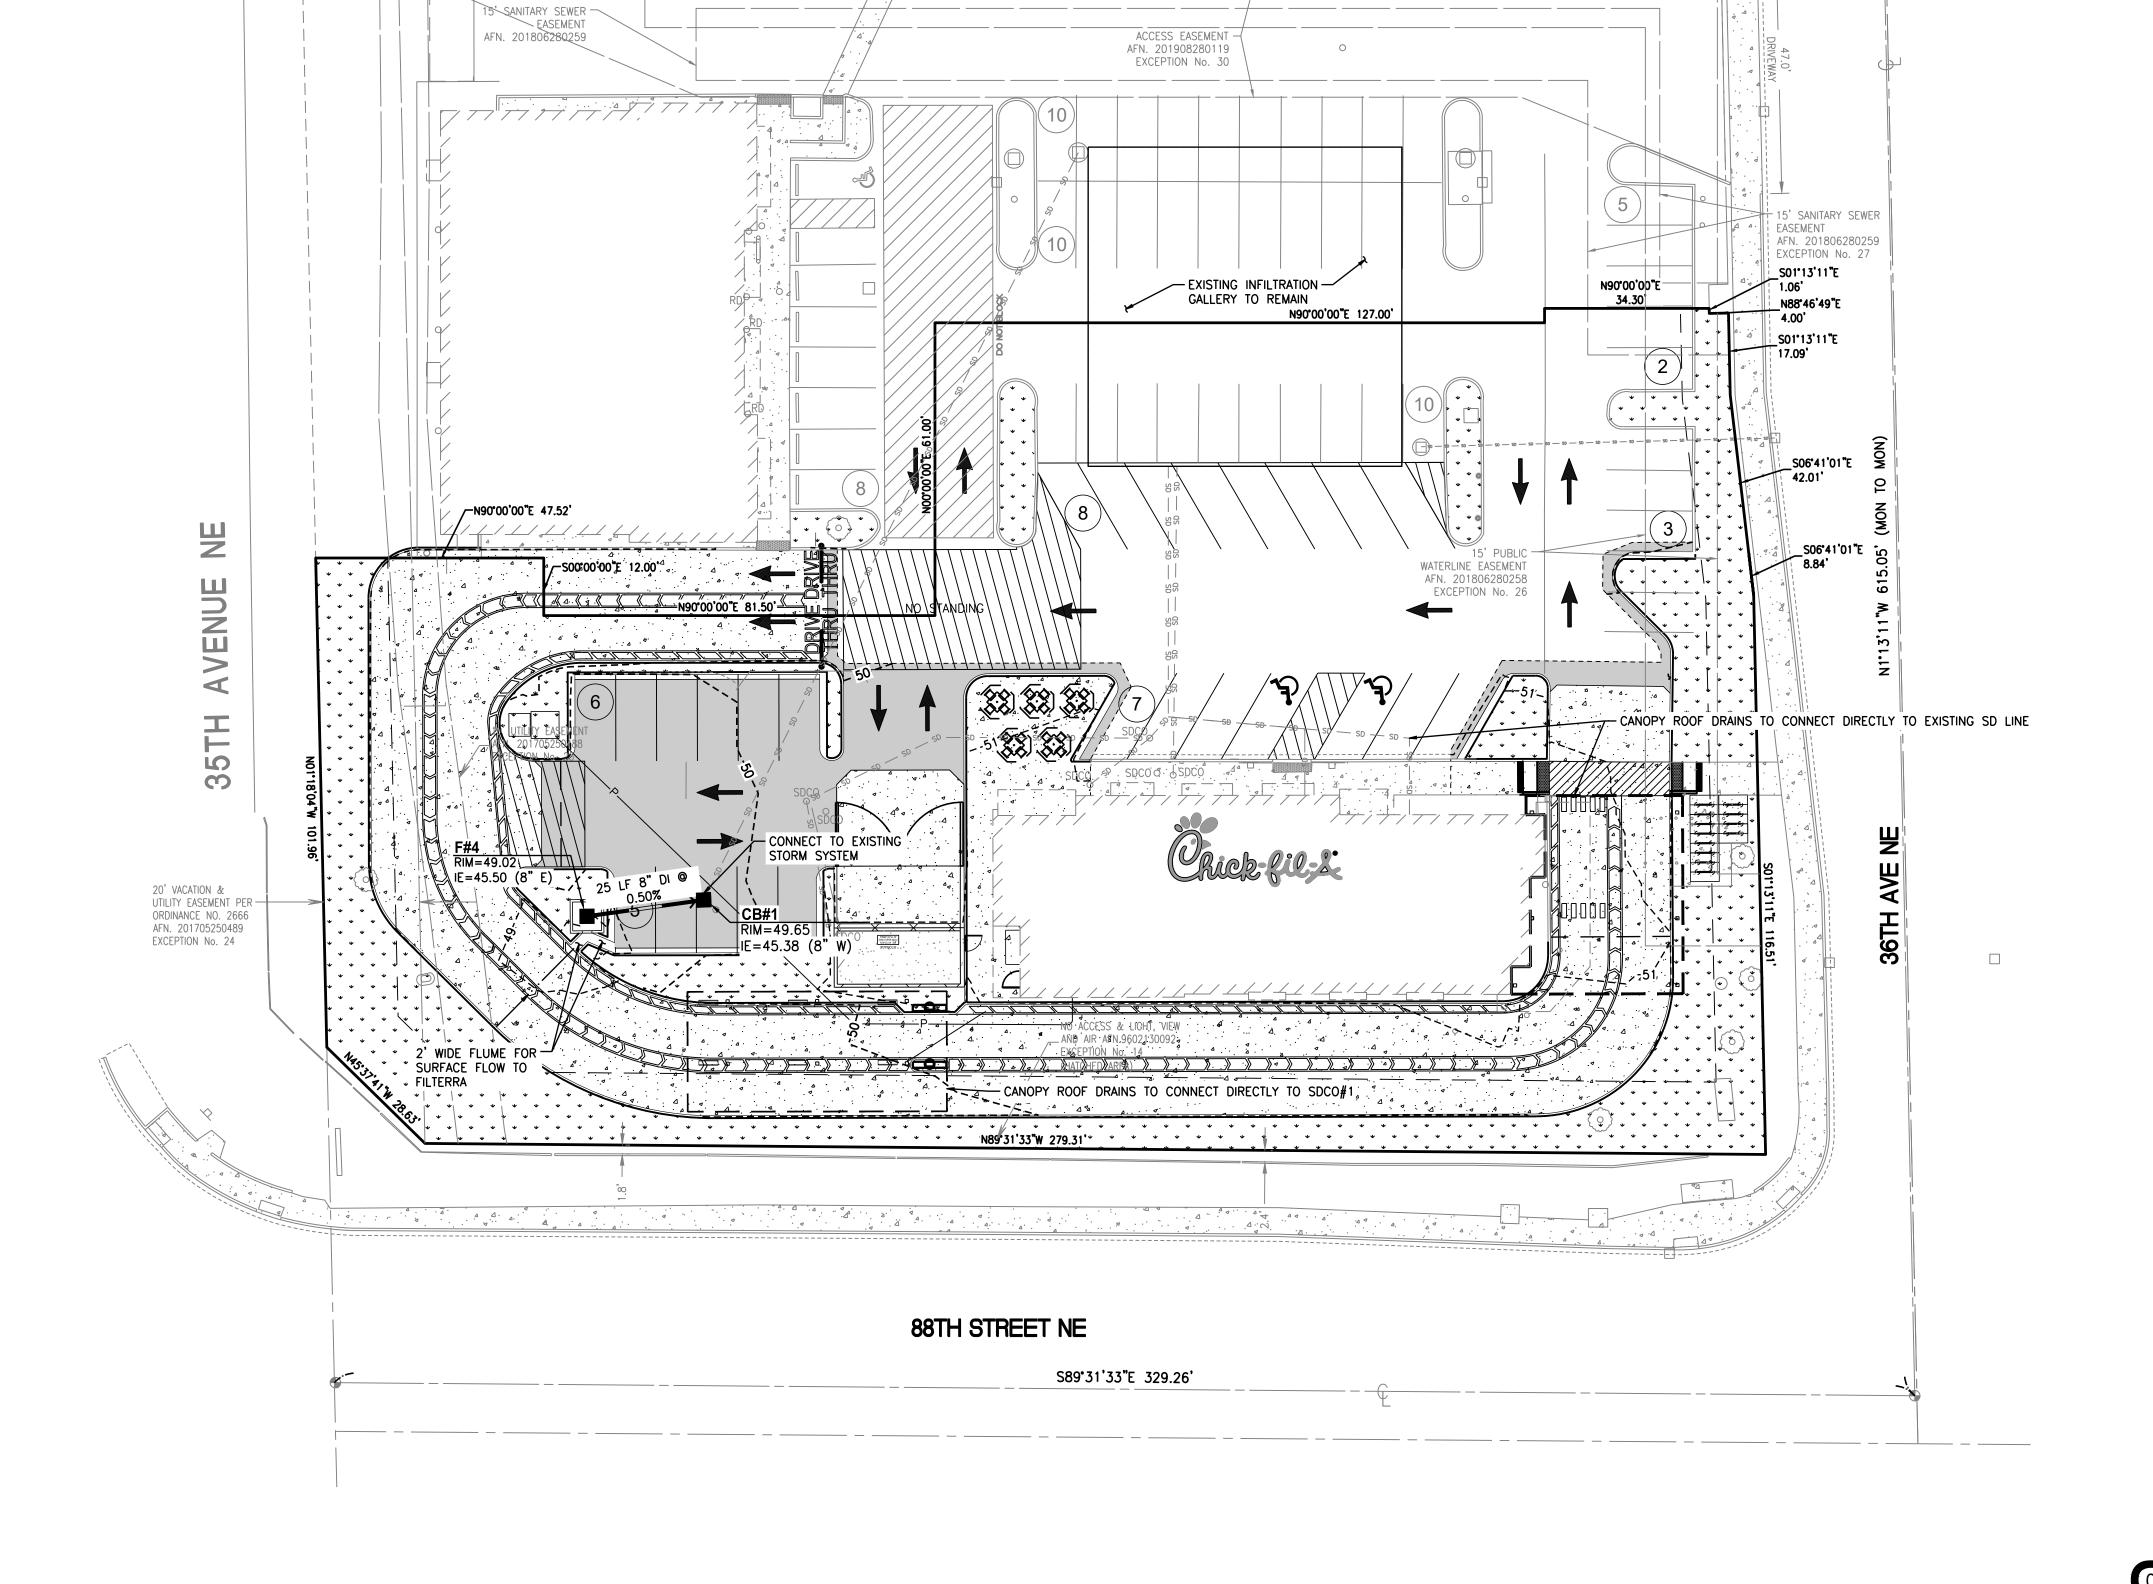

# PRELIMINARY STORM DRAINAGE PLAN CHICK-FIL-A MARYSVILLE

SECTION 21, TWP. 30 N., RGE 5 EAST, W. M. CITY OF MARYSVILLE, SNOHOMISH COUNTY, STATE OF WASHINGTON

WATERLINE EASEMENT

AFN. 201806280258 EXCEPTION No. 26

# DRAINAGE NOTE:

- 1. DRAINAGE IMPROVEMENTS SHALL BE CONSTRUCTED PER THE CITY OF MARYSVILLE INFRASTRUCTURE DESIGN AND CONSTRUCTION STANDARDS.
- 2. STORM DRAIN (SD) LINES SHALL BE PVC SDR-35 UNLESS OTHERWISE NOTED. ALL STORM DRAIN PIPES SHALL BE INSTALLED PER MANUFACTURER'S SPECIFICATIONS AND CITY STANDARDS.
- 3. CATCH BASINS SHALL BE TYPE 1 WITH TRAFFIC RATED LID.
- 4. F#4 FILTERRA UNIT IS TO BE SIZED AND SPECIFIED TO MEET THE EXISTING CONDITION FILTERRA UNIT CAPACITY.

# F#4 FILTERRA UNIT NOTE:

THE PROPOSED F#4 FILTERRA UNIT IS TO REPLACE THE EXISTING FILTERRA UNIT #4 FROM PERMIT #PA 16-015. THE PROPOSED FILTERRA UNIT WILL BE ADEQUATELY SIZED AND SPECIFIED TO MEET THE CAPACITY OF THE EXISTING FILTERRA UNIT ON SITE. PLEASE SEE THE PRELIMINARY DRAINAGE REPORT FOR SIZING CALCULATIONS.