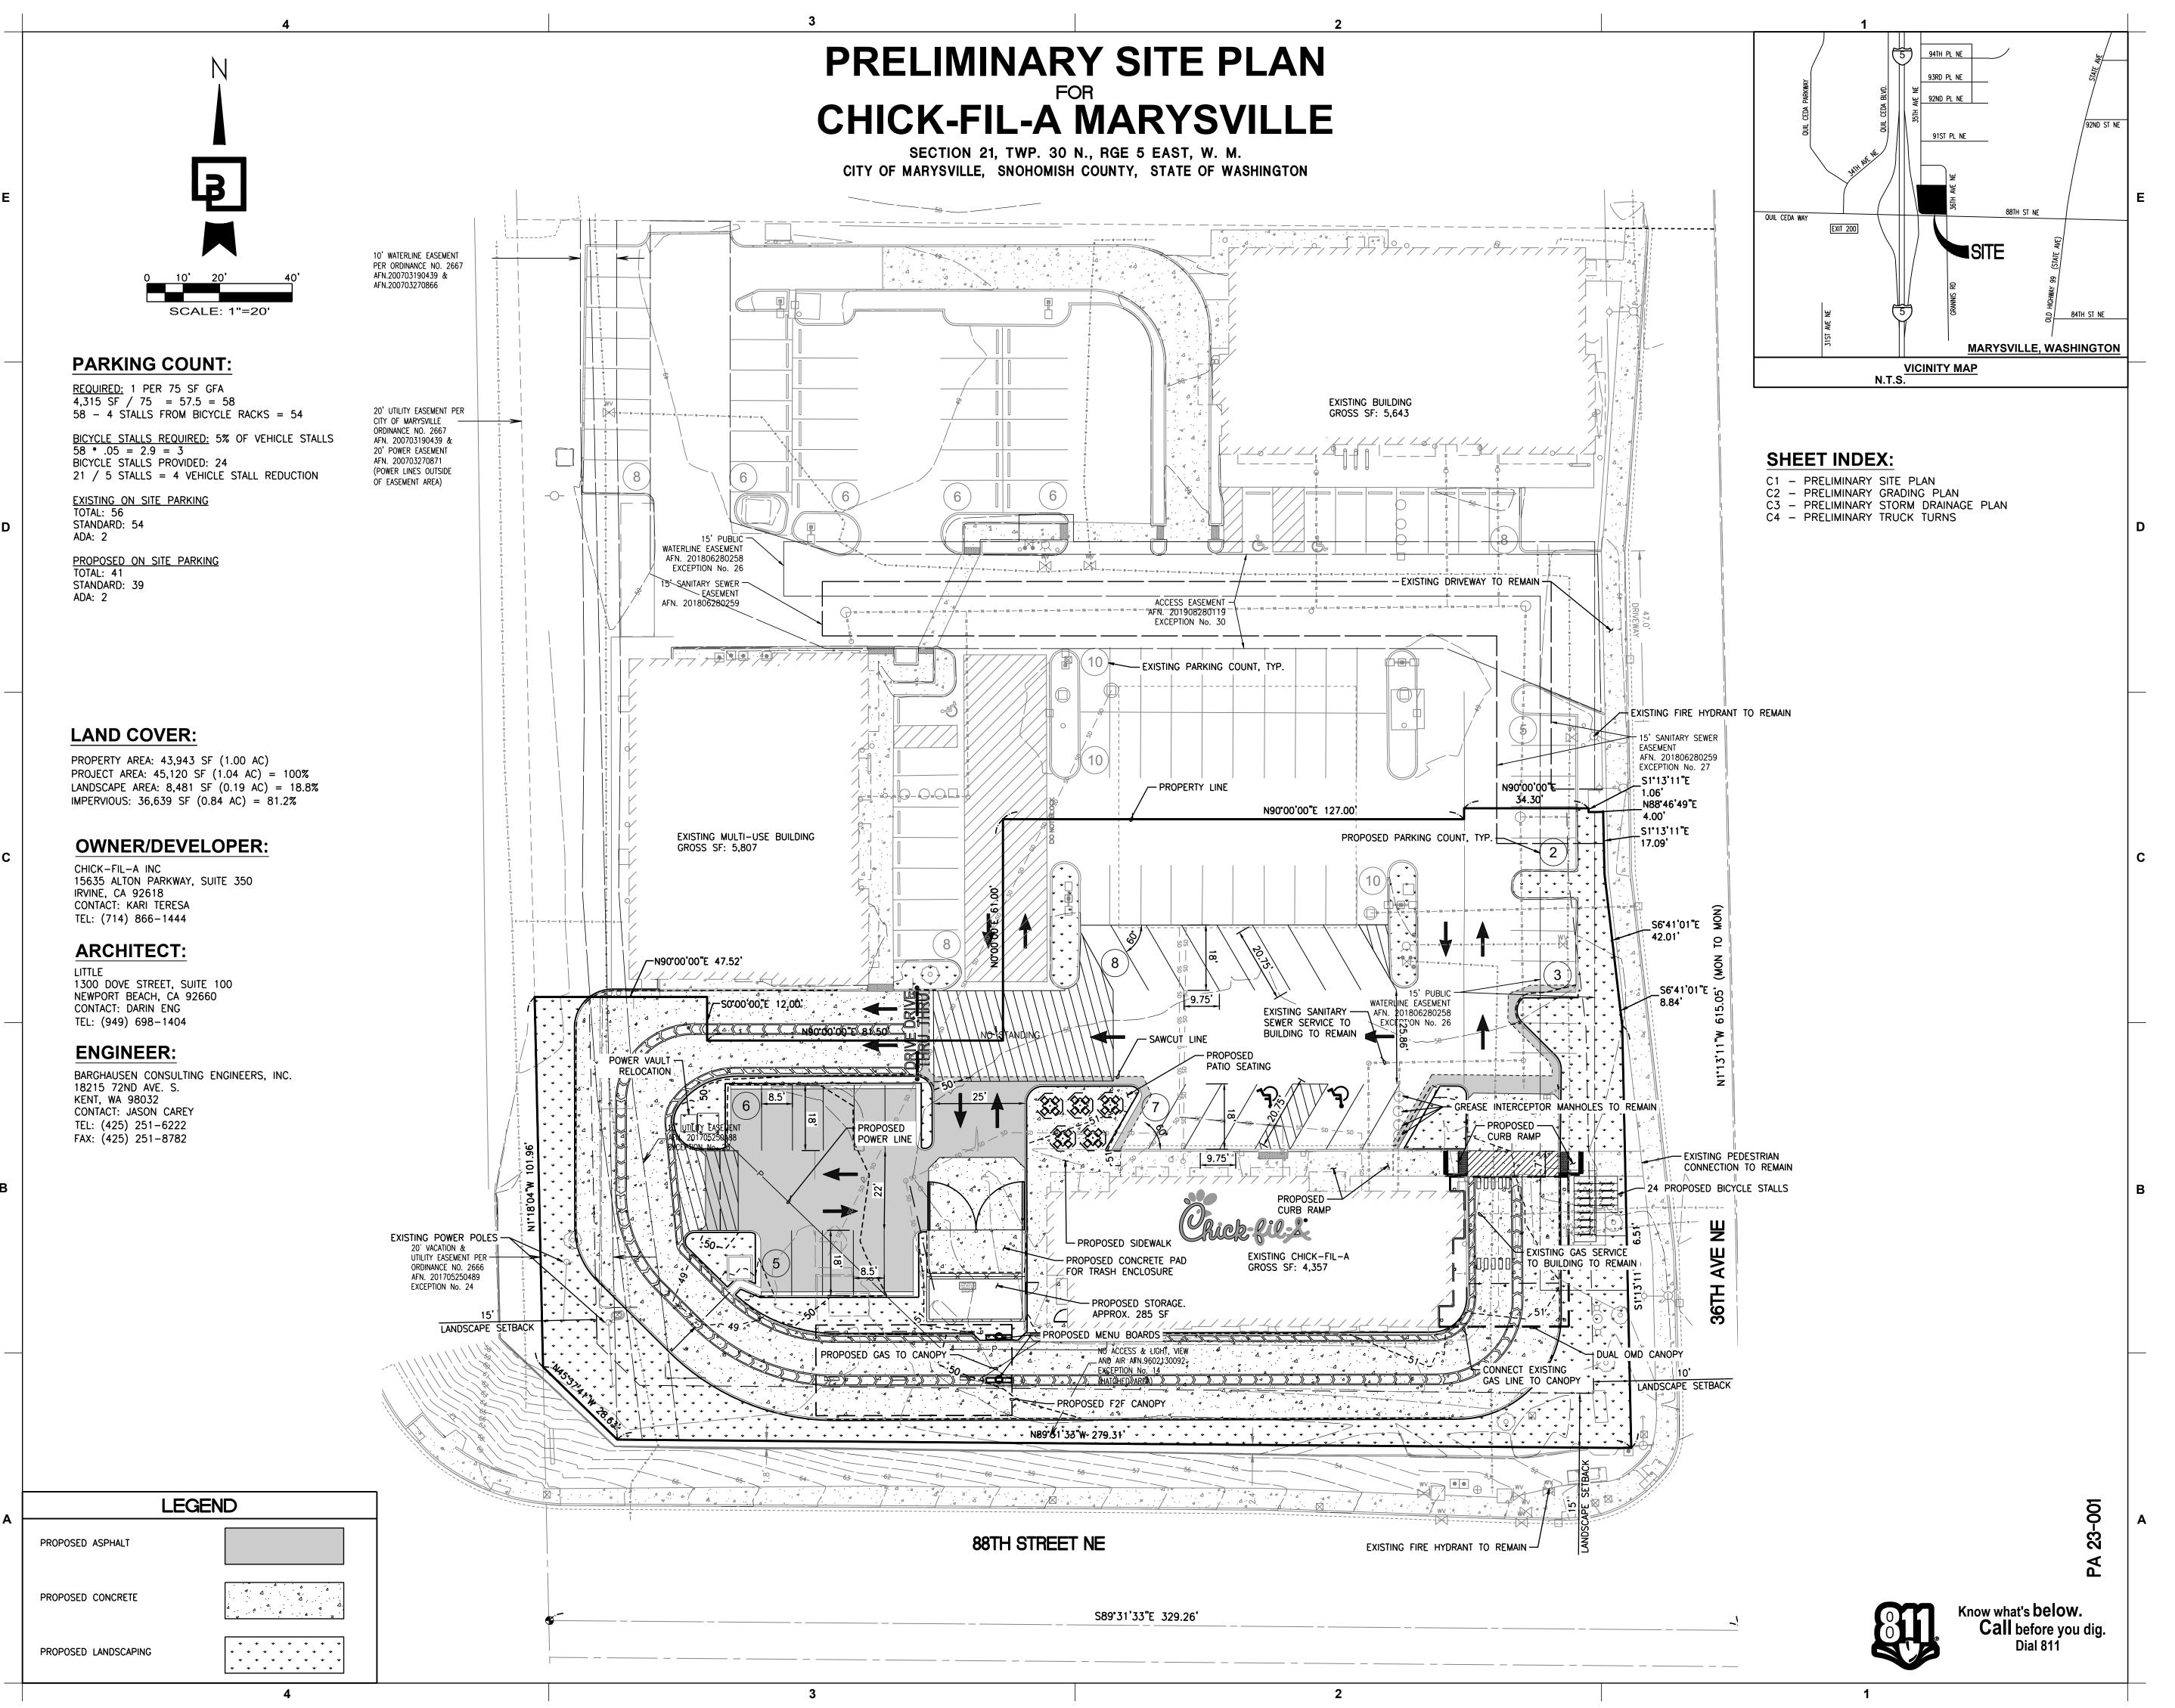

# CHICK-FIL-A MARYSVILE, WA 8810 36TH AVE NE MARYSVILE, WA 98270

FSR#03988

BUILDING TYPE / SIZE:
RELEASE:

REVISION SCHEDULE

NO. DATE DESCRIPTIO

NO. DATE DESCRIPTION

| CONSULTANT PROJECT #                                           | 17520       |  |
|----------------------------------------------------------------|-------------|--|
| PRINTED FOR                                                    | ENTITLEMENT |  |
| DATE                                                           | 11/18/2022  |  |
| DRAWN BY                                                       | CJC         |  |
| Information contained on this drawing and in all digital files |             |  |

produced for above named project may not be reproduced in any manner without express written or verbal consent from authorized project representatives.

SHEET

PRELIMINARY SITE PLAN

SHEET NUMBER

**C1** 

SCALE: 1"=20'