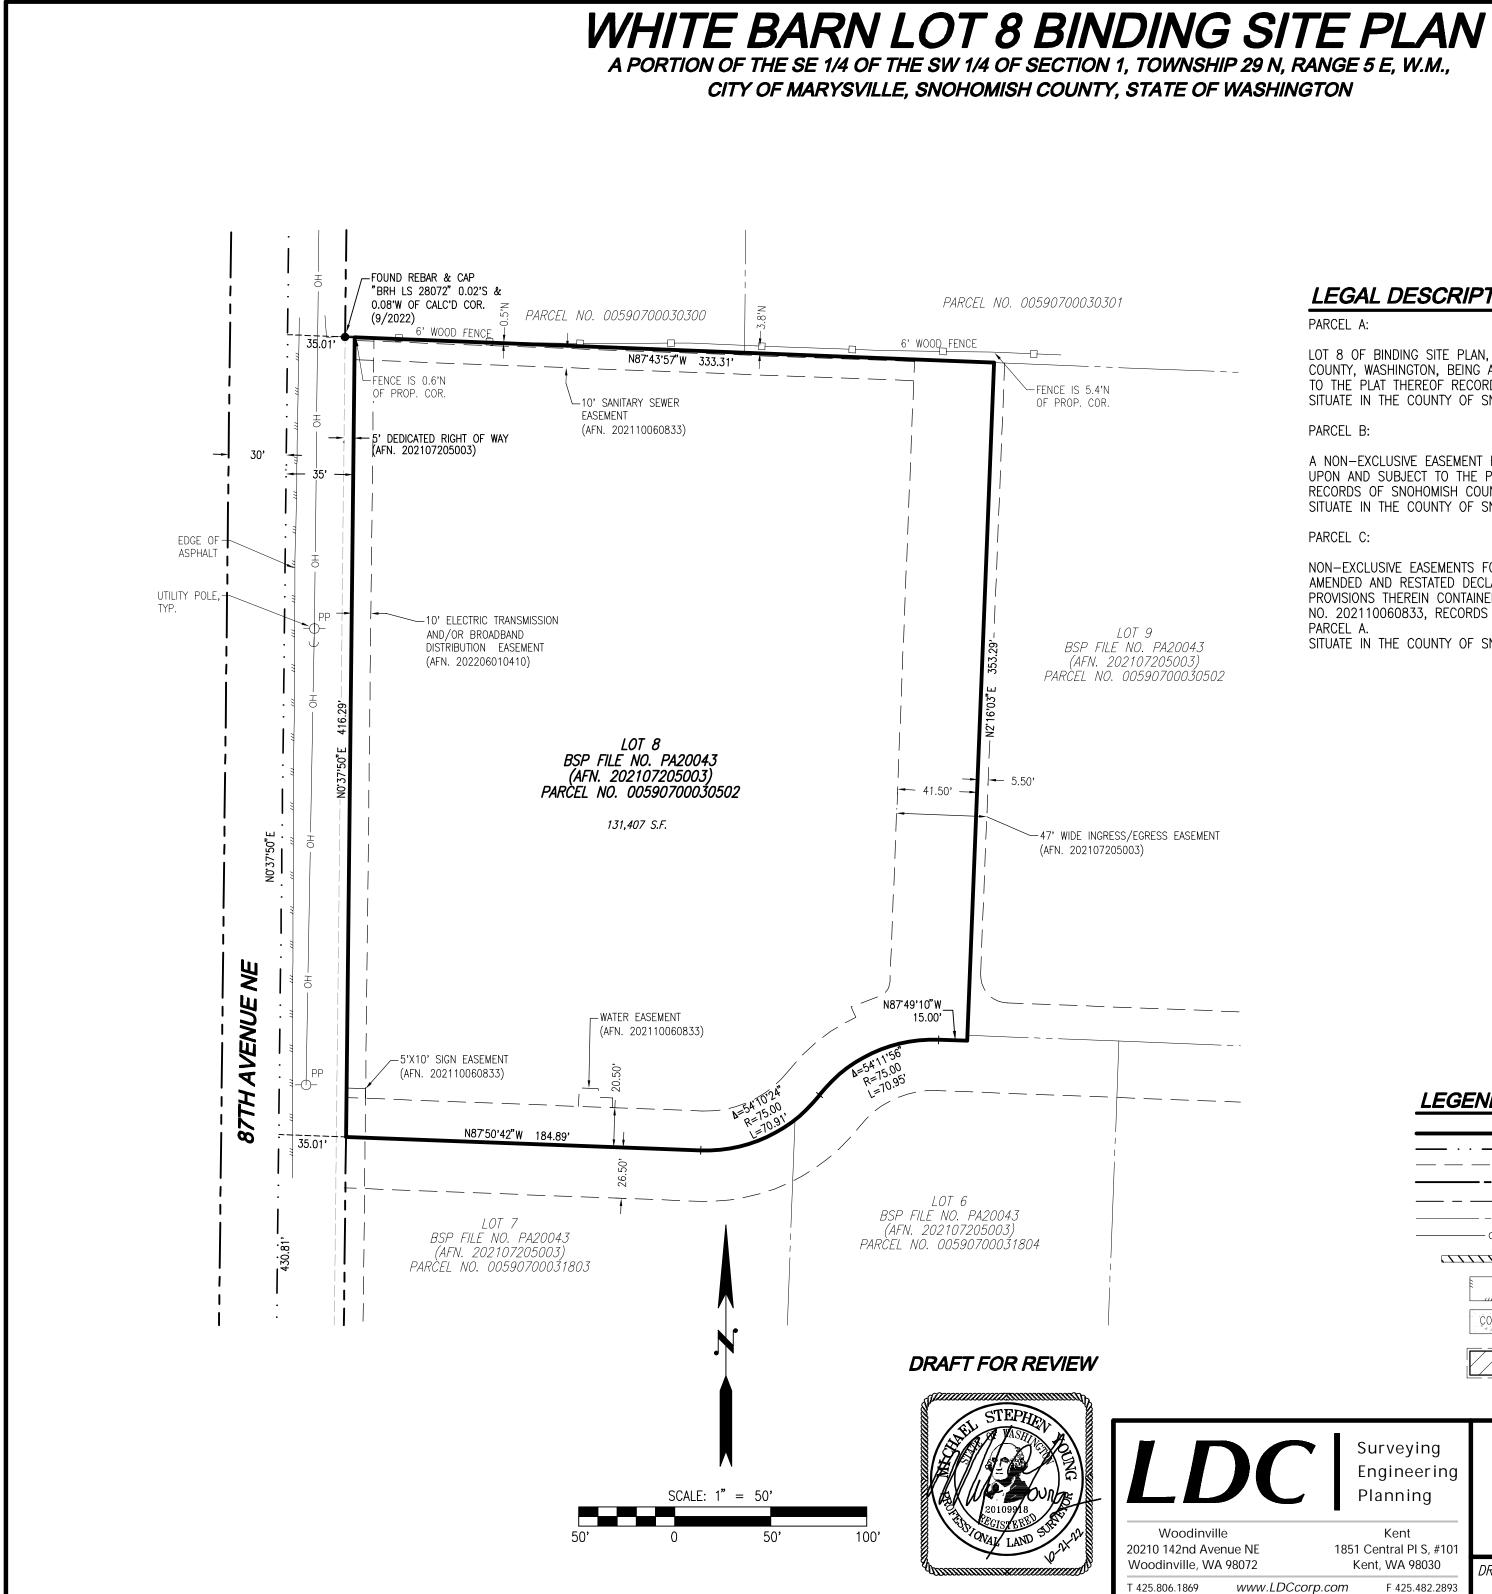

A PORTION OF THE SE 1/4 OF THE SW 1/4 OF SECTION 1, TOWNSHIP 29 N, RANGE 5 E, W.M., CITY OF MARYSVILLE, SNOHOMISH COUNTY, STATE OF WASHINGTON

### LEGAL DESCRIPTION

PARCEL A:

LOT 8 OF BINDING SITE PLAN, RECORDED UNDER AUDITOR'S FILE NO. 202107205003, RECORDS OF SNOHOMISH COUNTY, WASHINGTON, BEING A PORTION OF LOTS 305, 318 AND 319, SUNNY SIDE FIVE ACRE TRACTS, ACCORDING TO THE PLAT THEREOF RECORDED IN VOLUME 7 OF PLATS, PAGE 19, RECORDS OF SNOHOMISH COUNTY; SITUATE IN THE COUNTY OF SNOHOMISH, STATE OF WASHINGTON.

PARCEL B:

A NON-EXCLUSIVE EASEMENT FOR INGRESS AND EGRESS AS DESCRIBED IN AND CREATED BY BINDING SITE PLAN, UPON AND SUBJECT TO THE PROVISIONS THEREIN CONTAINED, RECORDED UNDER AUDITOR'S FILE NO. 202107205003, RECORDS OF SNOHOMISH COUNTY, WASHINGTON, EXCEPT ANY PORTION THEREOF LYING WITHIN PARCEL A. SITUATE IN THE COUNTY OF SNOHOMISH, STATE OF WASHINGTON.