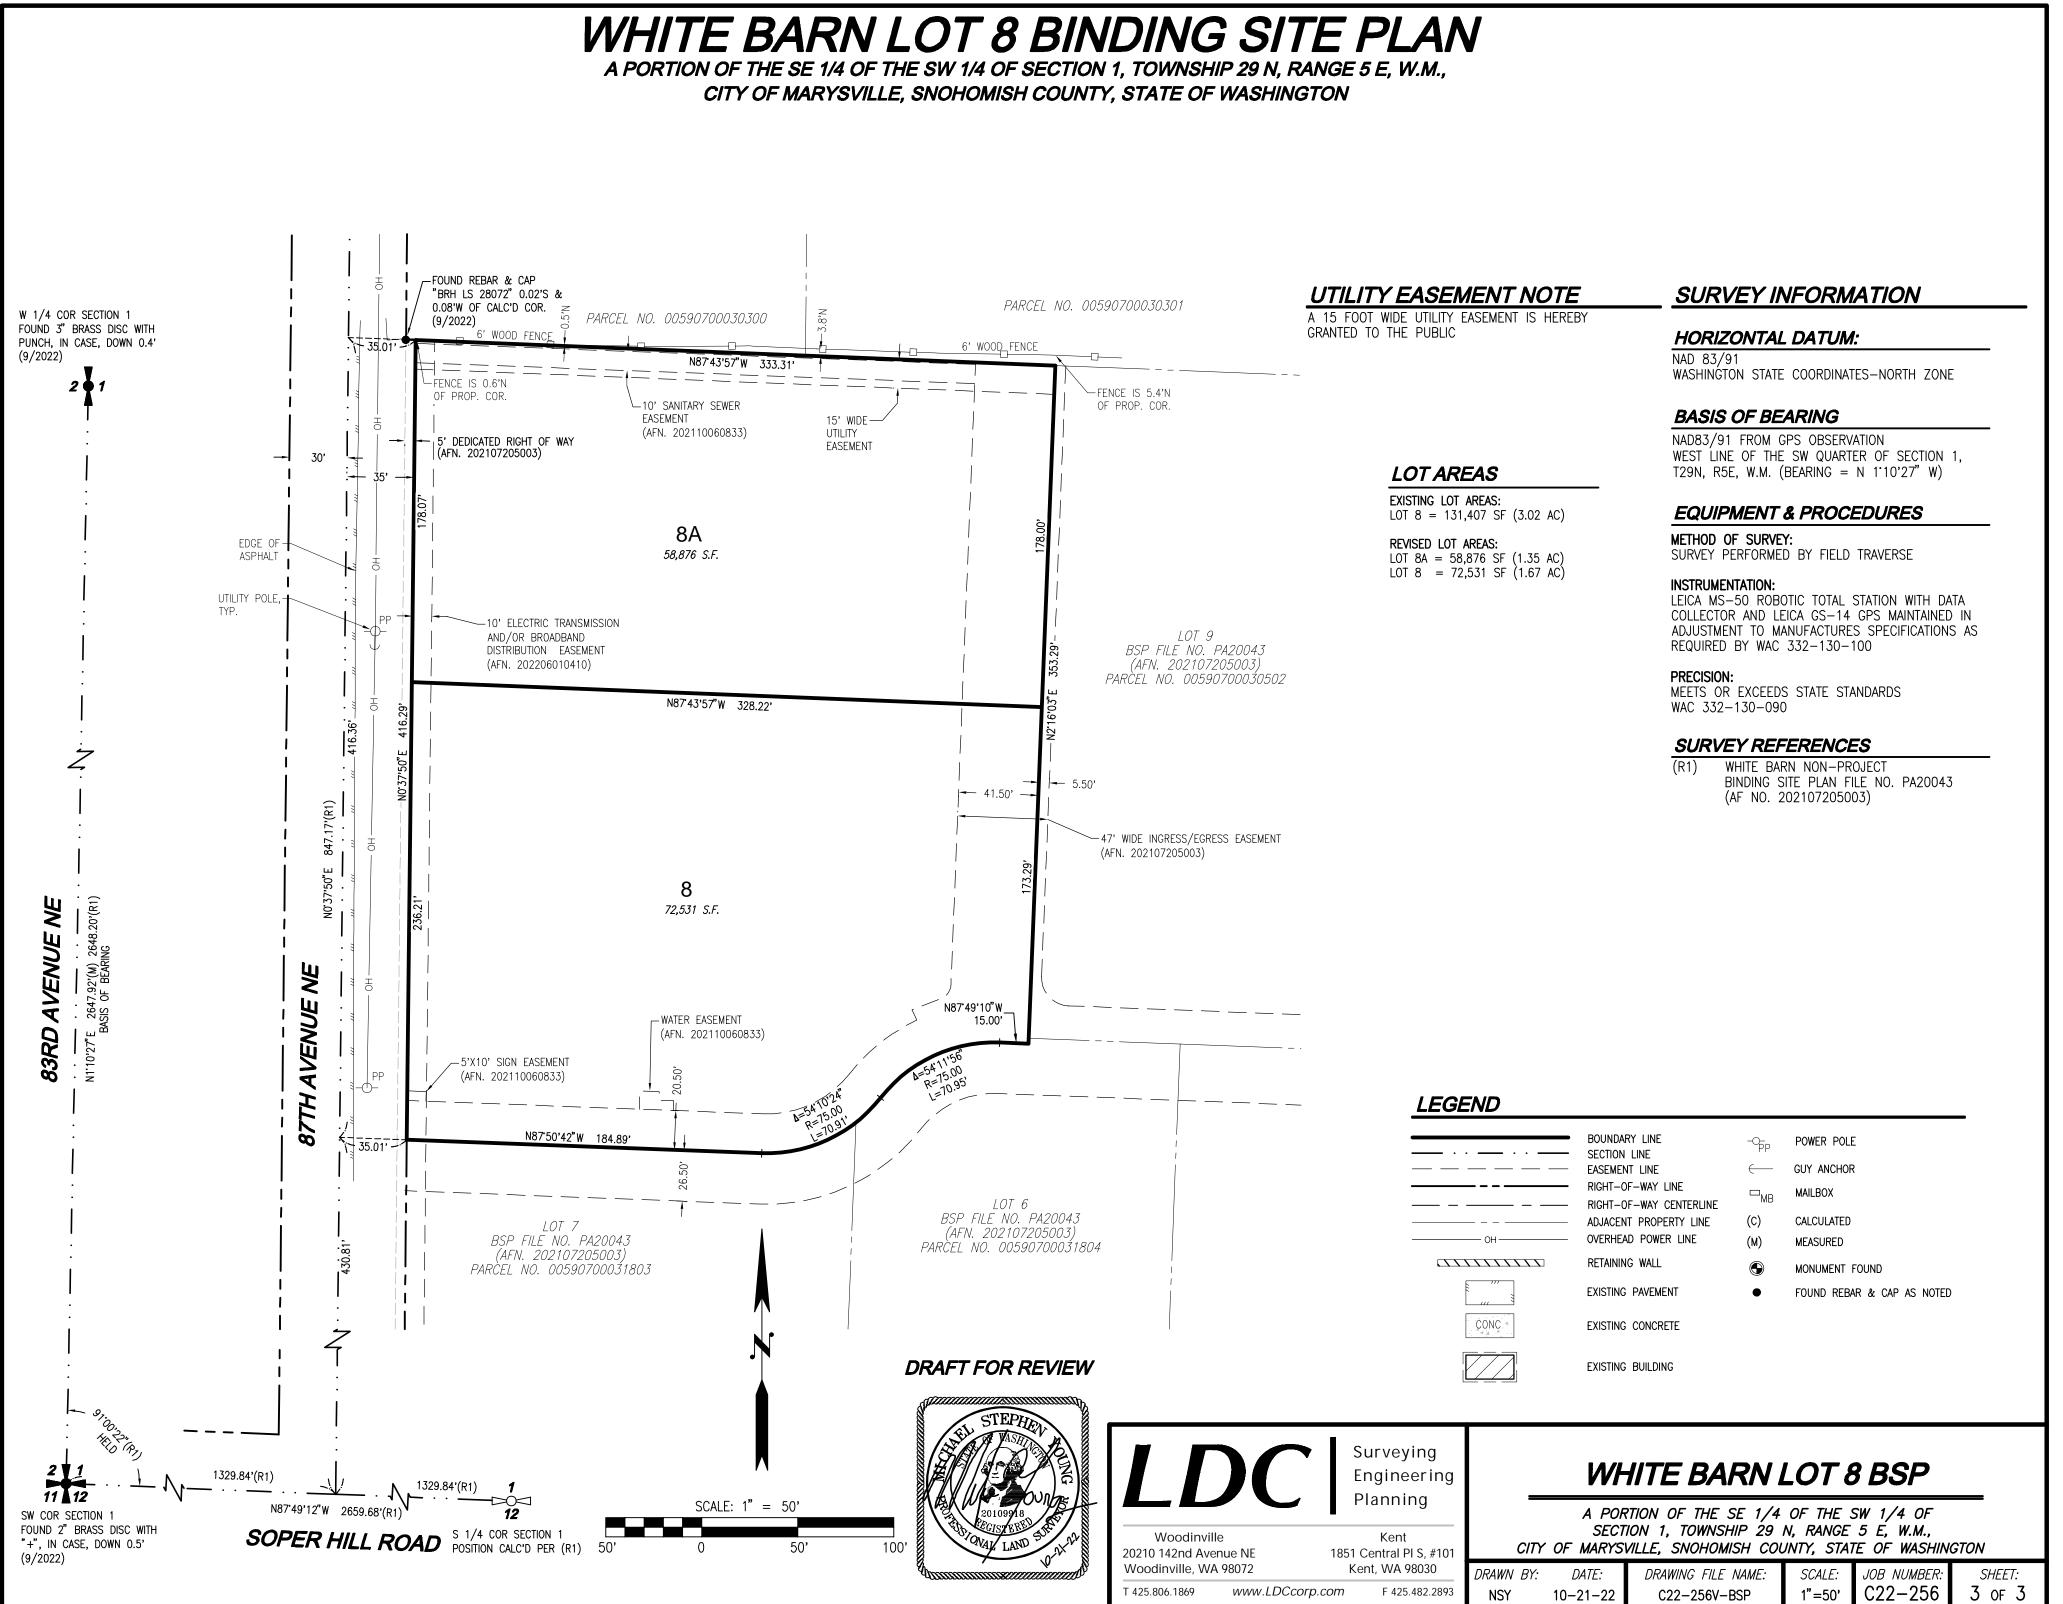

A PORTION OF THE SE 1/4 OF THE SW 1/4 OF SECTION 1, TOWNSHIP 29 N, RANGE 5 E, W.M., CITY OF MARYSVILLE, SNOHOMISH COUNTY, STATE OF WASHINGTON

### LEGAL DESCRIPTION

PARCEL A:

LOT 8 OF BINDING SITE PLAN, RECORDED UNDER AUDITOR'S FILE NO. 202107205003, RECORDS OF SNOHOMISH COUNTY, WASHINGTON, BEING A PORTION OF LOTS 305, 318 AND 319, SUNNY SIDE FIVE ACRE TRACTS, ACCORDING TO THE PLAT THEREOF RECORDED IN VOLUME 7 OF PLATS, PAGE 19, RECORDS OF SNOHOMISH COUNTY; SITUATE IN THE COUNTY OF SNOHOMISH, STATE OF WASHINGTON.

PARCEL B:

A NON-EXCLUSIVE EASEMENT FOR INGRESS AND EGRESS AS DESCRIBED IN AND CREATED BY BINDING SITE PLAN, UPON AND SUBJECT TO THE PROVISIONS THEREIN CONTAINED, RECORDED UNDER AUDITOR'S FILE NO. 202107205003, RECORDS OF SNOHOMISH COUNTY, WASHINGTON, EXCEPT ANY PORTION THEREOF LYING WITHIN PARCEL A. SITUATE IN THE COUNTY OF SNOHOMISH, STATE OF WASHINGTON.