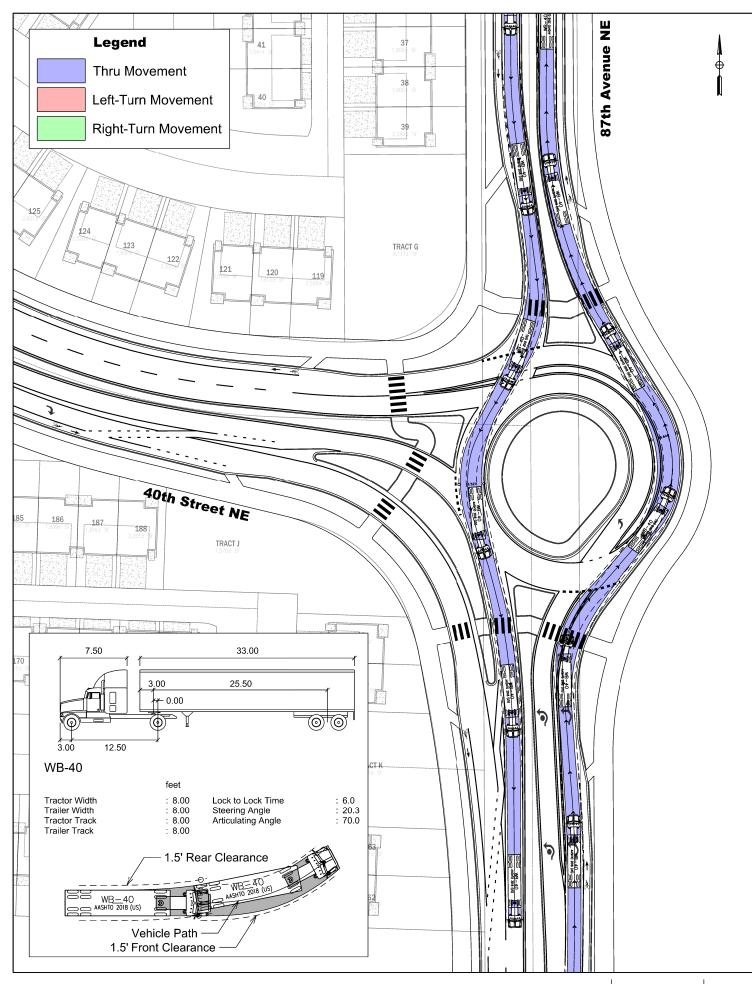

City of Marysville, Washington 87th Avenue NE at 40th Street NE Roundabout Design Vehicle - WB-40

Exhibit 1 SCALE 1": 60'

City of Marysville, Washington 87th Avenue NE at 40th Street NE Roundabout Design Vehicle - WB-40

Exhibit 2 SCALE November 2023

City of Marysville, Washington 87th Avenue NE at 40th Street NE Roundabout Design Vehicle - WB-40