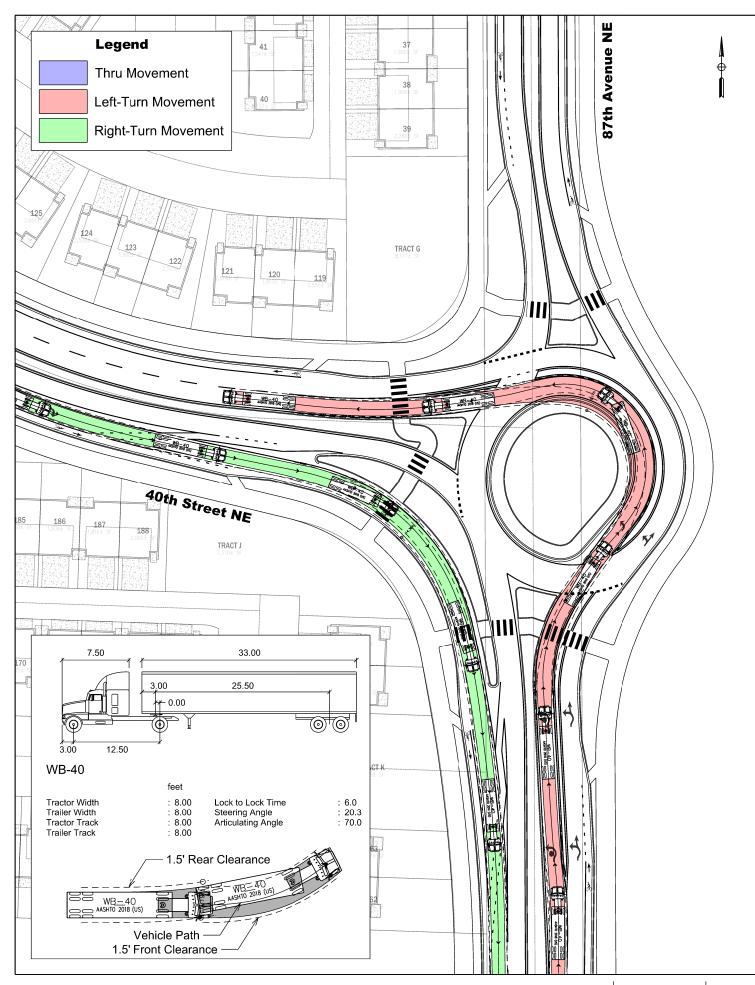

City of Marysville, Washington 87th Avenue NE at 40th Street NE Roundabout Design Vehicle - WB-40

Exhibit 1 SCALE 1": 60'

City of Marysville, Washington 87th Avenue NE at 40th Street NE Roundabout Design Vehicle - WB-40