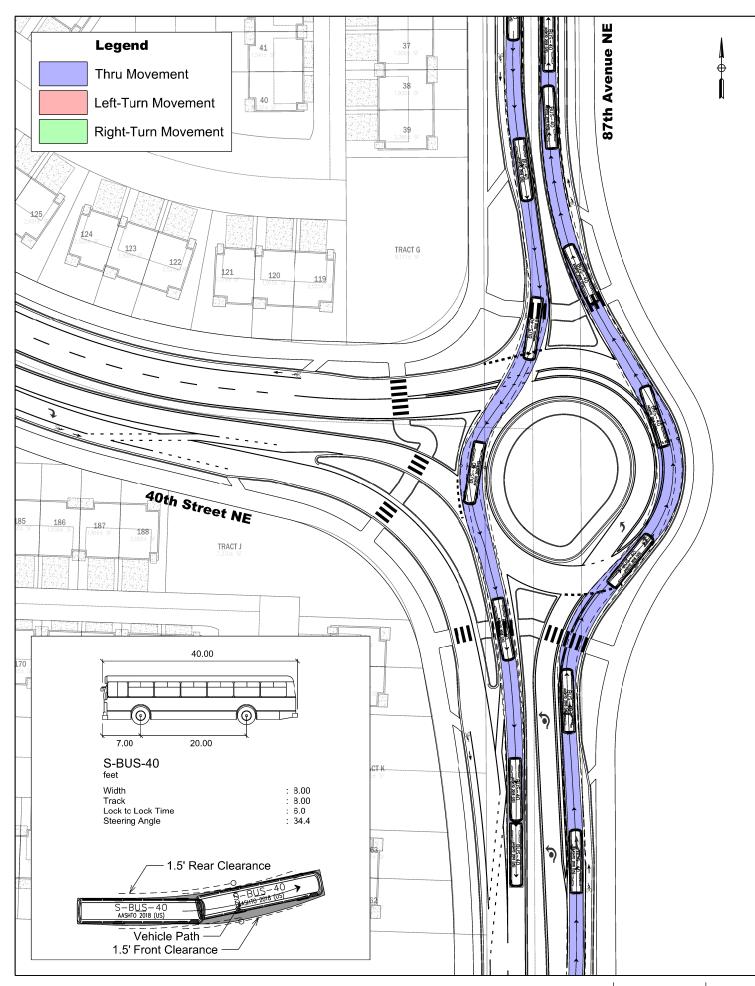

City of Marysville, Washington 87th Avenue NE at 40th Street NE Roundabout Design Vehicle - BUS-40

City of Marysville, Washington 87th Avenue NE at 40th Street NE Roundabout Design Vehicle - BUS-40

City of Marysville, Washington 87th Avenue NE at 40th Street NE Roundabout Design Vehicle - BUS-40