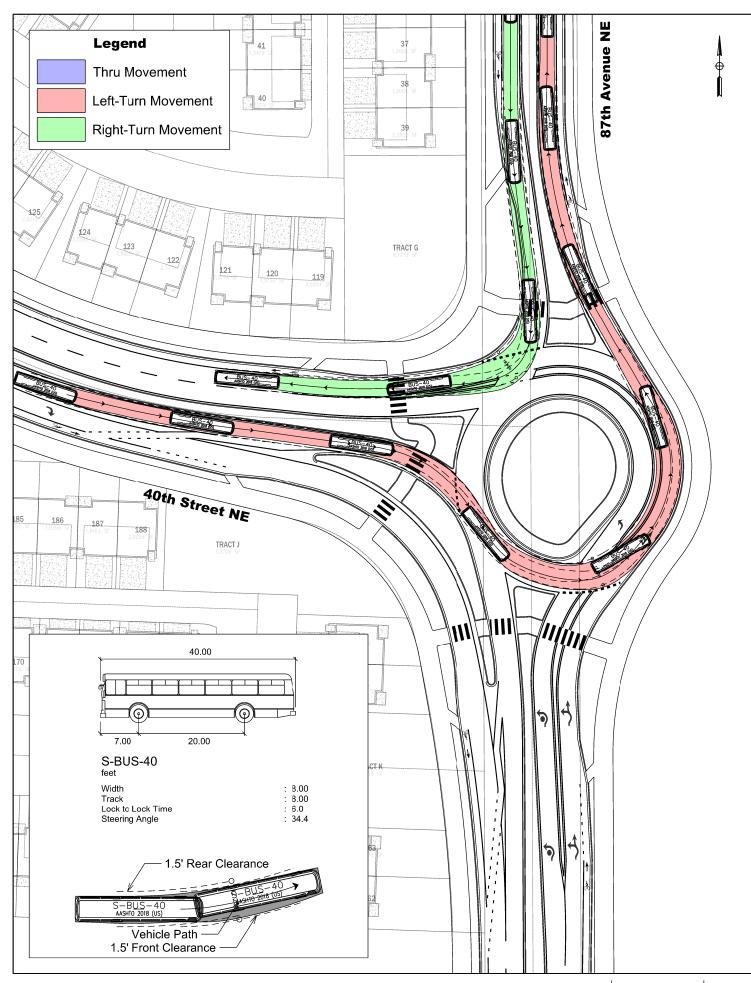

City of Marysville, Washington 87th Avenue NE at 40th Street NE Roundabout Design Vehicle - BUS-40

City of Marysville, Washington 87th Avenue NE at 40th Street NE Roundabout Design Vehicle - BUS-40

City of Marysville, Washington 87th Avenue NE at 40th Street NE Roundabout Design Vehicle - BUS-40