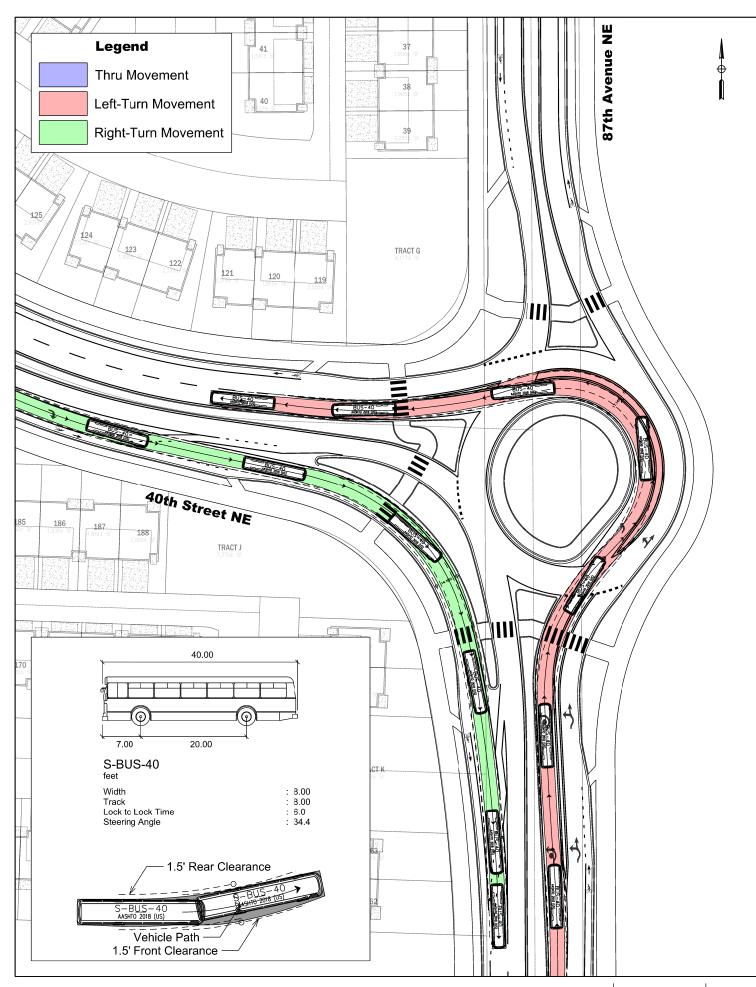

City of Marysville, Washington 87th Avenue NE at 40th Street NE Roundabout Design Vehicle - BUS-40

City of Marysville, Washington 87th Avenue NE at 40th Street NE Roundabout Design Vehicle - BUS-40

City of Marysville, Washington 87th Avenue NE at 40th Street NE Roundabout Design Vehicle - BUS-40