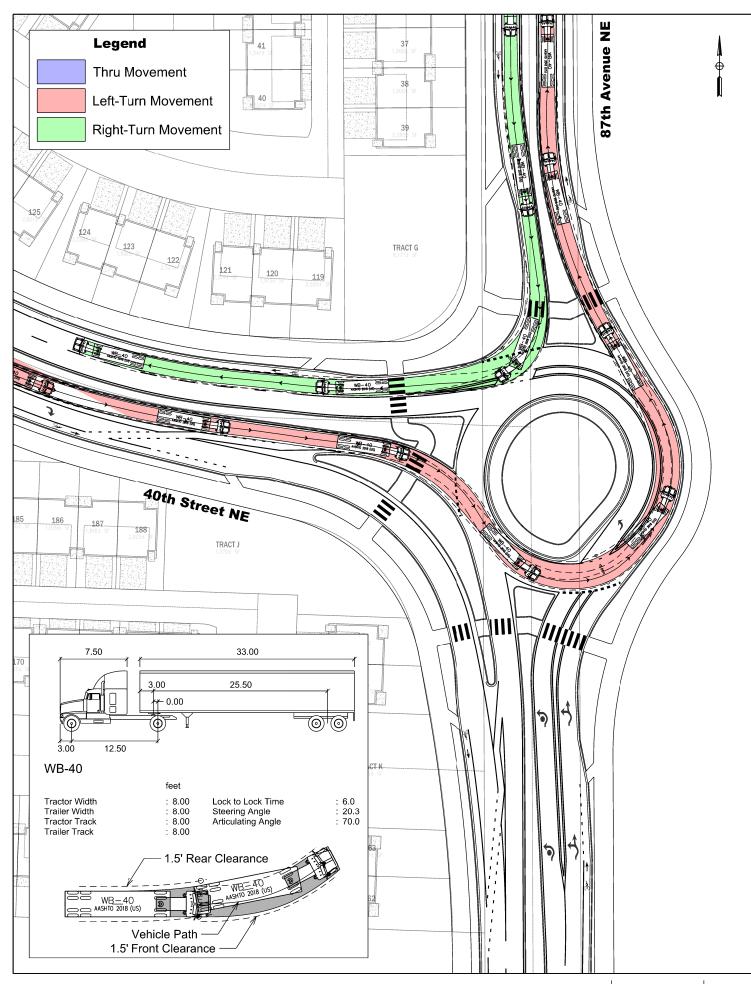

Exhibit 2 SCALE November 2023

City of Marysville, Washington 87th Avenue NE at 40th Street NE Roundabout Design Vehicle - WB-40