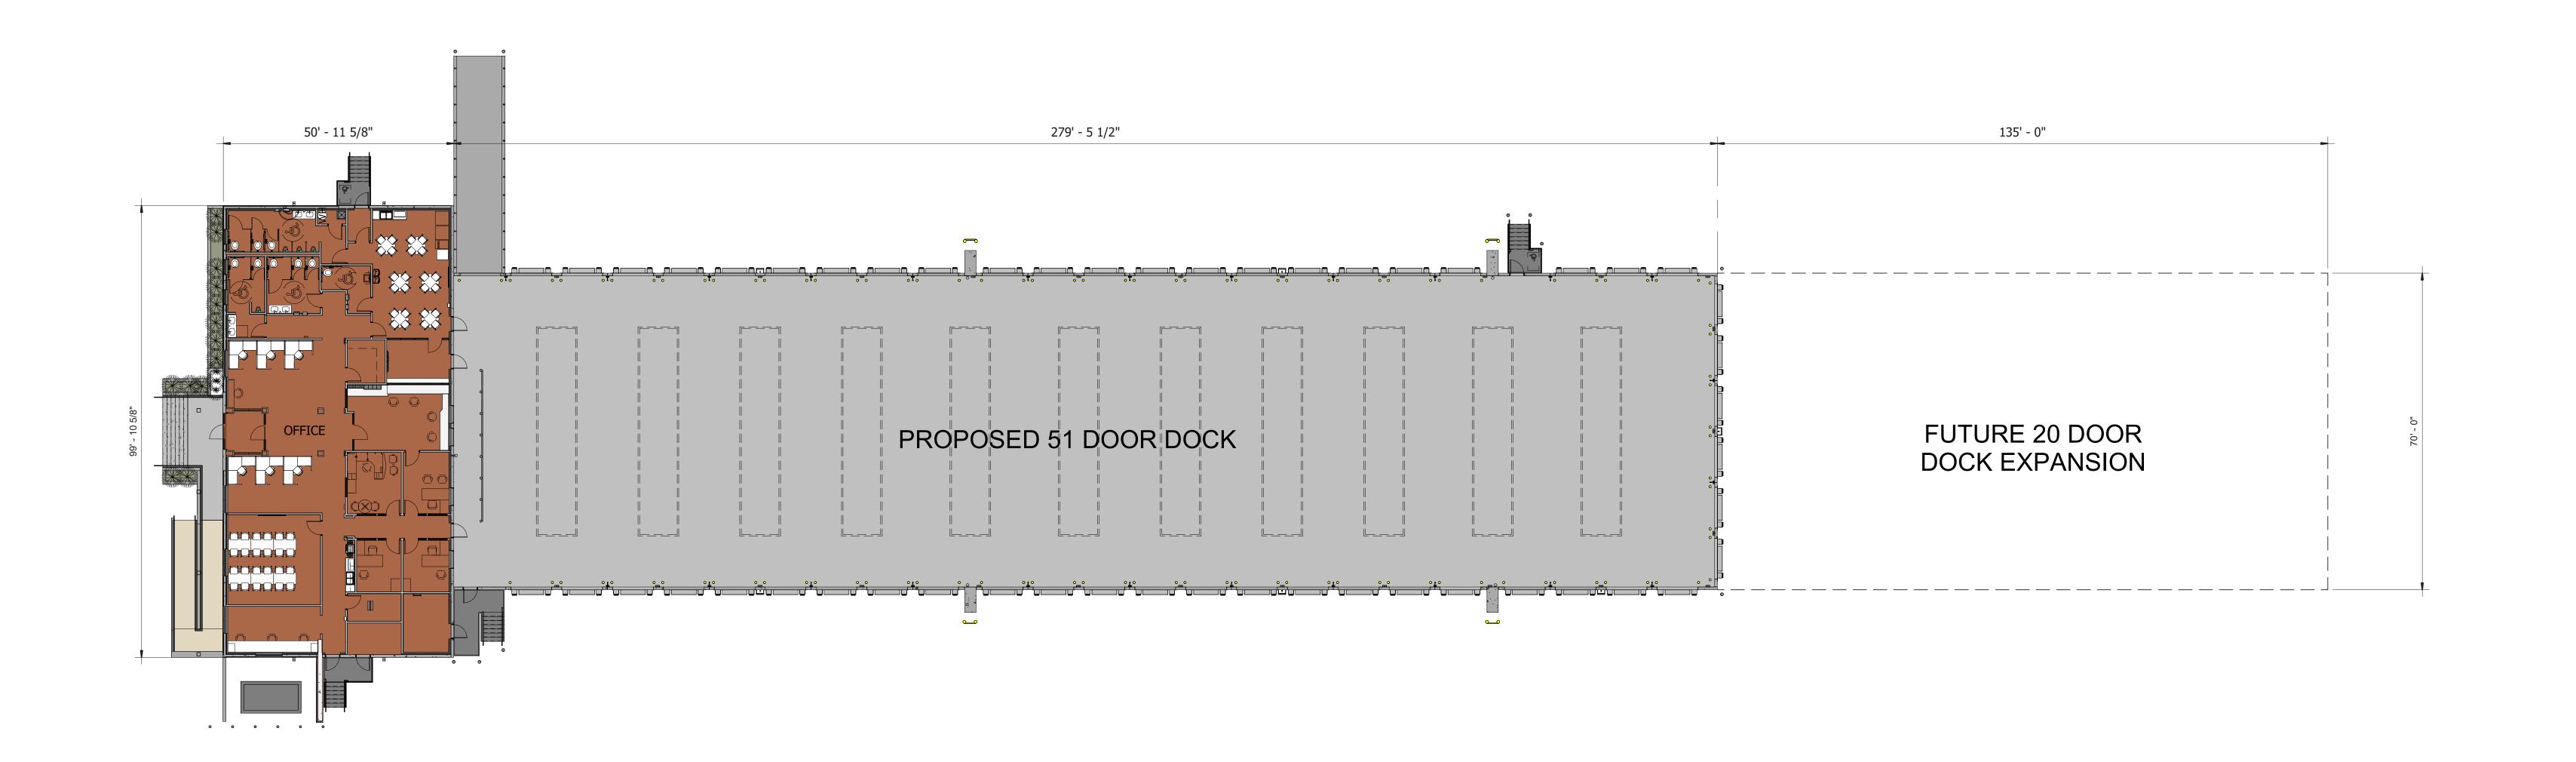

24 x 36 = 1/16" = 1'-0" 11 x 17 = NO SCALE 06/22/22

1 TERMINAL WEST ELEVATION
3/16" = 1'-0"

2 TERMINAL PARTIAL NORTH ELEVATION
1" = 10'-0"

3 TERMINAL PARTIAL SOUTH ELEVATION
1" = 10'-0"