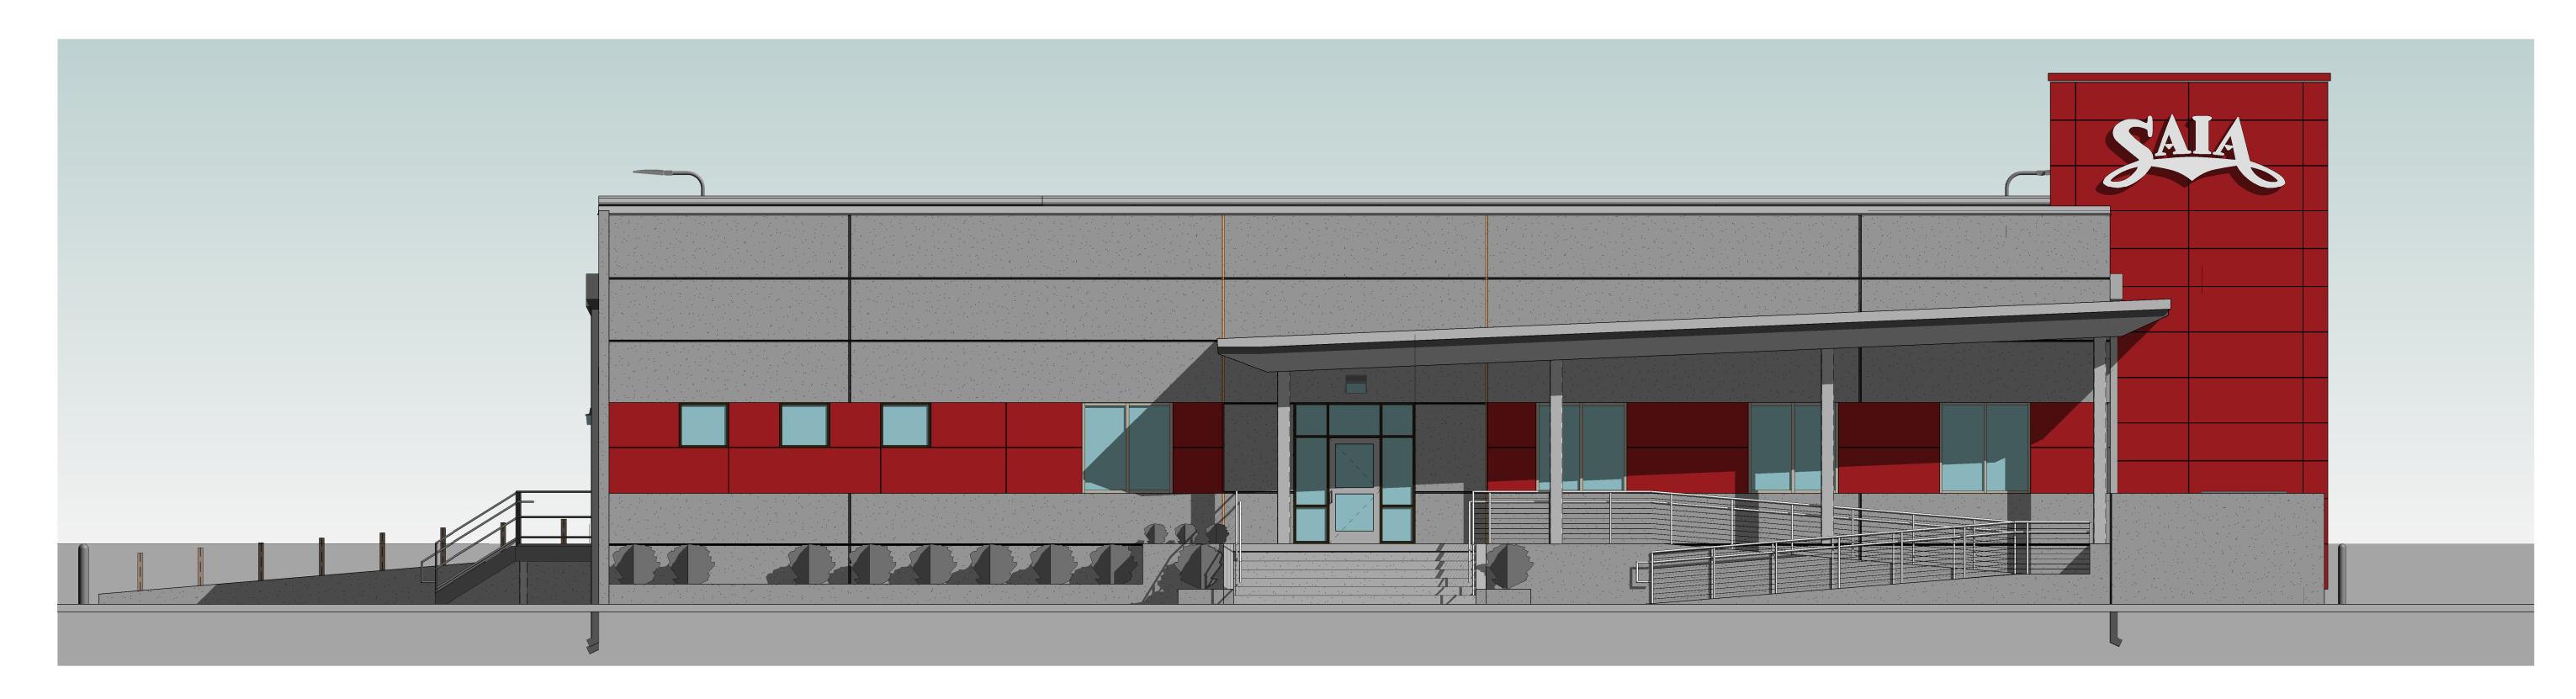

24 x 36 = 1/16" = 1'-0" 11 x 17 = NO SCALE 06/22/22

1 TERMINAL WEST ELEVATION
3/16" = 1'-0"

2 TERMINAL PARTIAL NORTH ELEVATION
1" = 10'-0"

3 TERMINAL PARTIAL SOUTH ELEVATION
1" = 10'-0"

## **EXTERIOR FINISH COLOR NOTES**

ROOF FLAT MEMBRANE ROOF : WHITE TPO

<u>FASCIA TRIM</u> PRE-FINISHED FASCIA & TRIM, COLOR: BRIGHT SILVER DOCK: PRE-FINISHED METAL CORRUGATED MORIN PANEL MX 1.0 - COLOR: BRIGHT SILVER

SOFFIT @ OVERHANG PRE-FINISHED SOFFIT PANEL, COLOR: ZINC-COTE

CONCRETE WALLS
CONCRETE TILT OR PRECAST WALL PANELS WITH MEDIUM TEXTURE; COLOR: GRAY W/ RED ACCENTS ON THE PILASTERS

OFFICE METAL WALL PANELS
ALUMNUM COMPOSITE WALL PANEL: COLOR: ALPOLIC TRC RED

FOUNDATION STEM WALLS: UNPAINTED EXPOSED CONCRETE

ALUMINUM STOREFRONT WINDOW / DOOR SYSTEM
ALUMINUM STOREFRONT WINDOW / DOOR SYSTEM, COLOR: CLEAR ANODIZED

METAL DOOR
METAL DOOR WITH HOLLOW METAL FRAMES, PAINTED, COLOR: SLATE GRAY

OVERHEAD COILING DOORS @ TERMINAL PRE-FINISHED STEEL COILING DOOR, COLOR: SLATE GRAY

GUARDRAILS AND HANDRAILS OFFICE: PAINTED, COLOR: GRAY DOCK: GALVANIZED

BOLLARDS, BOLLARD GUARDS PAINTED OSHA "CAUTION YELLOW"

<u>TILT BARS</u> DOCK: PAINTED STEEL - COLOR SLATE GRAY

SAIA MOTOR FREIGHT LINE, LLC MARYSVILLE WA PROPOSED BUILDING ELEVATIONS

> $24 \times 36 = As indicated$  $11 \times 17 = NO SCALE$ 06/22/22

 $24 \times 36 =$   $11 \times 17 = NO SCALE$  6/22/22