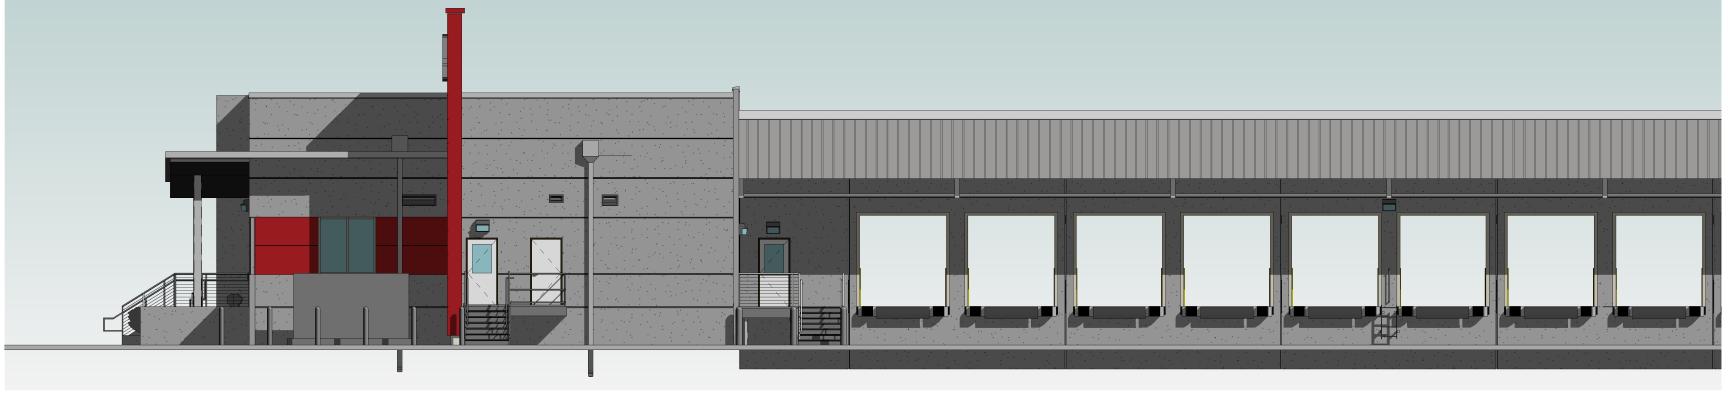

24 x 36 = 1/16" = 1'-0" 11 x 17 = NO SCALE 06/22/22

1 TERMINAL WEST ELEVATION
3/16" = 1'-0"

2 TERMINAL PARTIAL NORTH ELEVATION
1" = 10'-0"

3 TERMINAL PARTIAL SOUTH ELEVATION
1" = 10'-0"

## **EXTERIOR FINISH COLOR NOTES**

ROOF FLAT MEMBRANE ROOF : WHITE TPO

<u>FASCIA TRIM</u> PRE-FINISHED FASCIA & TRIM, COLOR: BRIGHT SILVER DOCK: PRE-FINISHED METAL CORRUGATED MORIN PANEL MX 1.0 - COLOR: BRIGHT SILVER

SOFFIT @ OVERHANG PRE-FINISHED SOFFIT PANEL, COLOR: ZINC-COTE

CONCRETE WALLS
CONCRETE TILT OR PRECAST WALL PANELS WITH MEDIUM TEXTURE; COLOR: GRAY W/ RED ACCENTS ON THE PILASTERS

OFFICE METAL WALL PANELS
ALUMNUM COMPOSITE WALL PANEL: COLOR: ALPOLIC TRC RED

FOUNDATION STEM WALLS: UNPAINTED EXPOSED CONCRETE

ALUMINUM STOREFRONT WINDOW / DOOR SYSTEM
ALUMINUM STOREFRONT WINDOW / DOOR SYSTEM, COLOR: CLEAR ANODIZED

METAL DOOR
METAL DOOR WITH HOLLOW METAL FRAMES, PAINTED, COLOR: SLATE GRAY

OVERHEAD COILING DOORS @ TERMINAL PRE-FINISHED STEEL COILING DOOR, COLOR: SLATE GRAY

GUARDRAILS AND HANDRAILS OFFICE: PAINTED, COLOR: GRAY DOCK: GALVANIZED

BOLLARDS, BOLLARD GUARDS PAINTED OSHA "CAUTION YELLOW"

<u>TILT BARS</u> DOCK: PAINTED STEEL - COLOR SLATE GRAY

SAIA MOTOR FREIGHT LINE, LLC MARYSVILLE WA PROPOSED BUILDING ELEVATIONS

> $24 \times 36 = As indicated$  $11 \times 17 = NO SCALE$ 06/22/22

 $24 \times 36 =$   $11 \times 17 = NO SCALE$  6/22/22