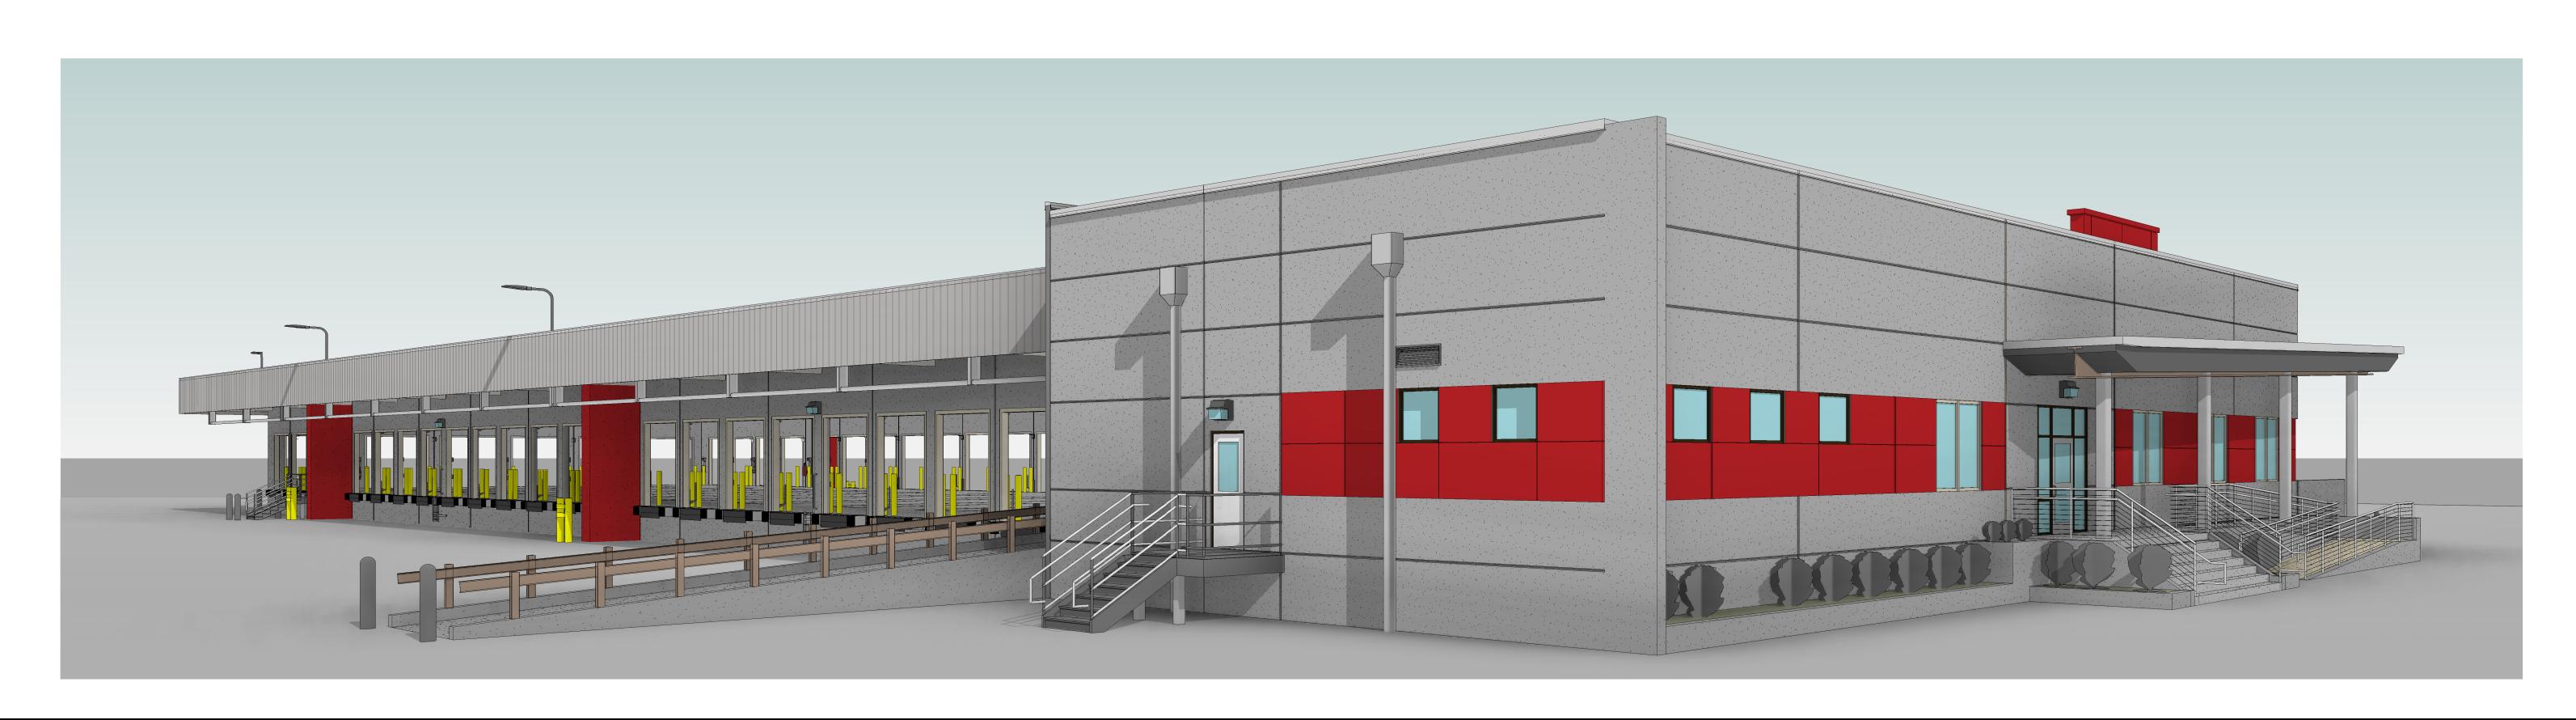

## **EXTERIOR FINISH COLOR NOTES**

ROOF FLAT MEMBRANE ROOF : WHITE TPO

<u>FASCIA TRIM</u> PRE-FINISHED FASCIA & TRIM, COLOR: BRIGHT SILVER DOCK: PRE-FINISHED METAL CORRUGATED MORIN PANEL MX 1.0 - COLOR: BRIGHT SILVER

SOFFIT @ OVERHANG PRE-FINISHED SOFFIT PANEL, COLOR: ZINC-COTE

CONCRETE WALLS
CONCRETE TILT OR PRECAST WALL PANELS WITH MEDIUM TEXTURE; COLOR: GRAY W/ RED ACCENTS ON THE PILASTERS

OFFICE METAL WALL PANELS
ALUMNUM COMPOSITE WALL PANEL: COLOR: ALPOLIC TRC RED

FOUNDATION STEM WALLS: UNPAINTED EXPOSED CONCRETE

ALUMINUM STOREFRONT WINDOW / DOOR SYSTEM
ALUMINUM STOREFRONT WINDOW / DOOR SYSTEM, COLOR: CLEAR ANODIZED

METAL DOOR
METAL DOOR WITH HOLLOW METAL FRAMES, PAINTED, COLOR: SLATE GRAY

OVERHEAD COILING DOORS @ TERMINAL PRE-FINISHED STEEL COILING DOOR, COLOR: SLATE GRAY

GUARDRAILS AND HANDRAILS OFFICE: PAINTED, COLOR: GRAY DOCK: GALVANIZED

BOLLARDS, BOLLARD GUARDS PAINTED OSHA "CAUTION YELLOW"

<u>TILT BARS</u> DOCK: PAINTED STEEL - COLOR SLATE GRAY

SAIA MOTOR FREIGHT LINE, LLC MARYSVILLE WA PROPOSED BUILDING ELEVATIONS

> $24 \times 36 = As indicated$  $11 \times 17 = NO SCALE$ 06/22/22

 $24 \times 36 =$   $11 \times 17 = NO SCALE$  6/22/22