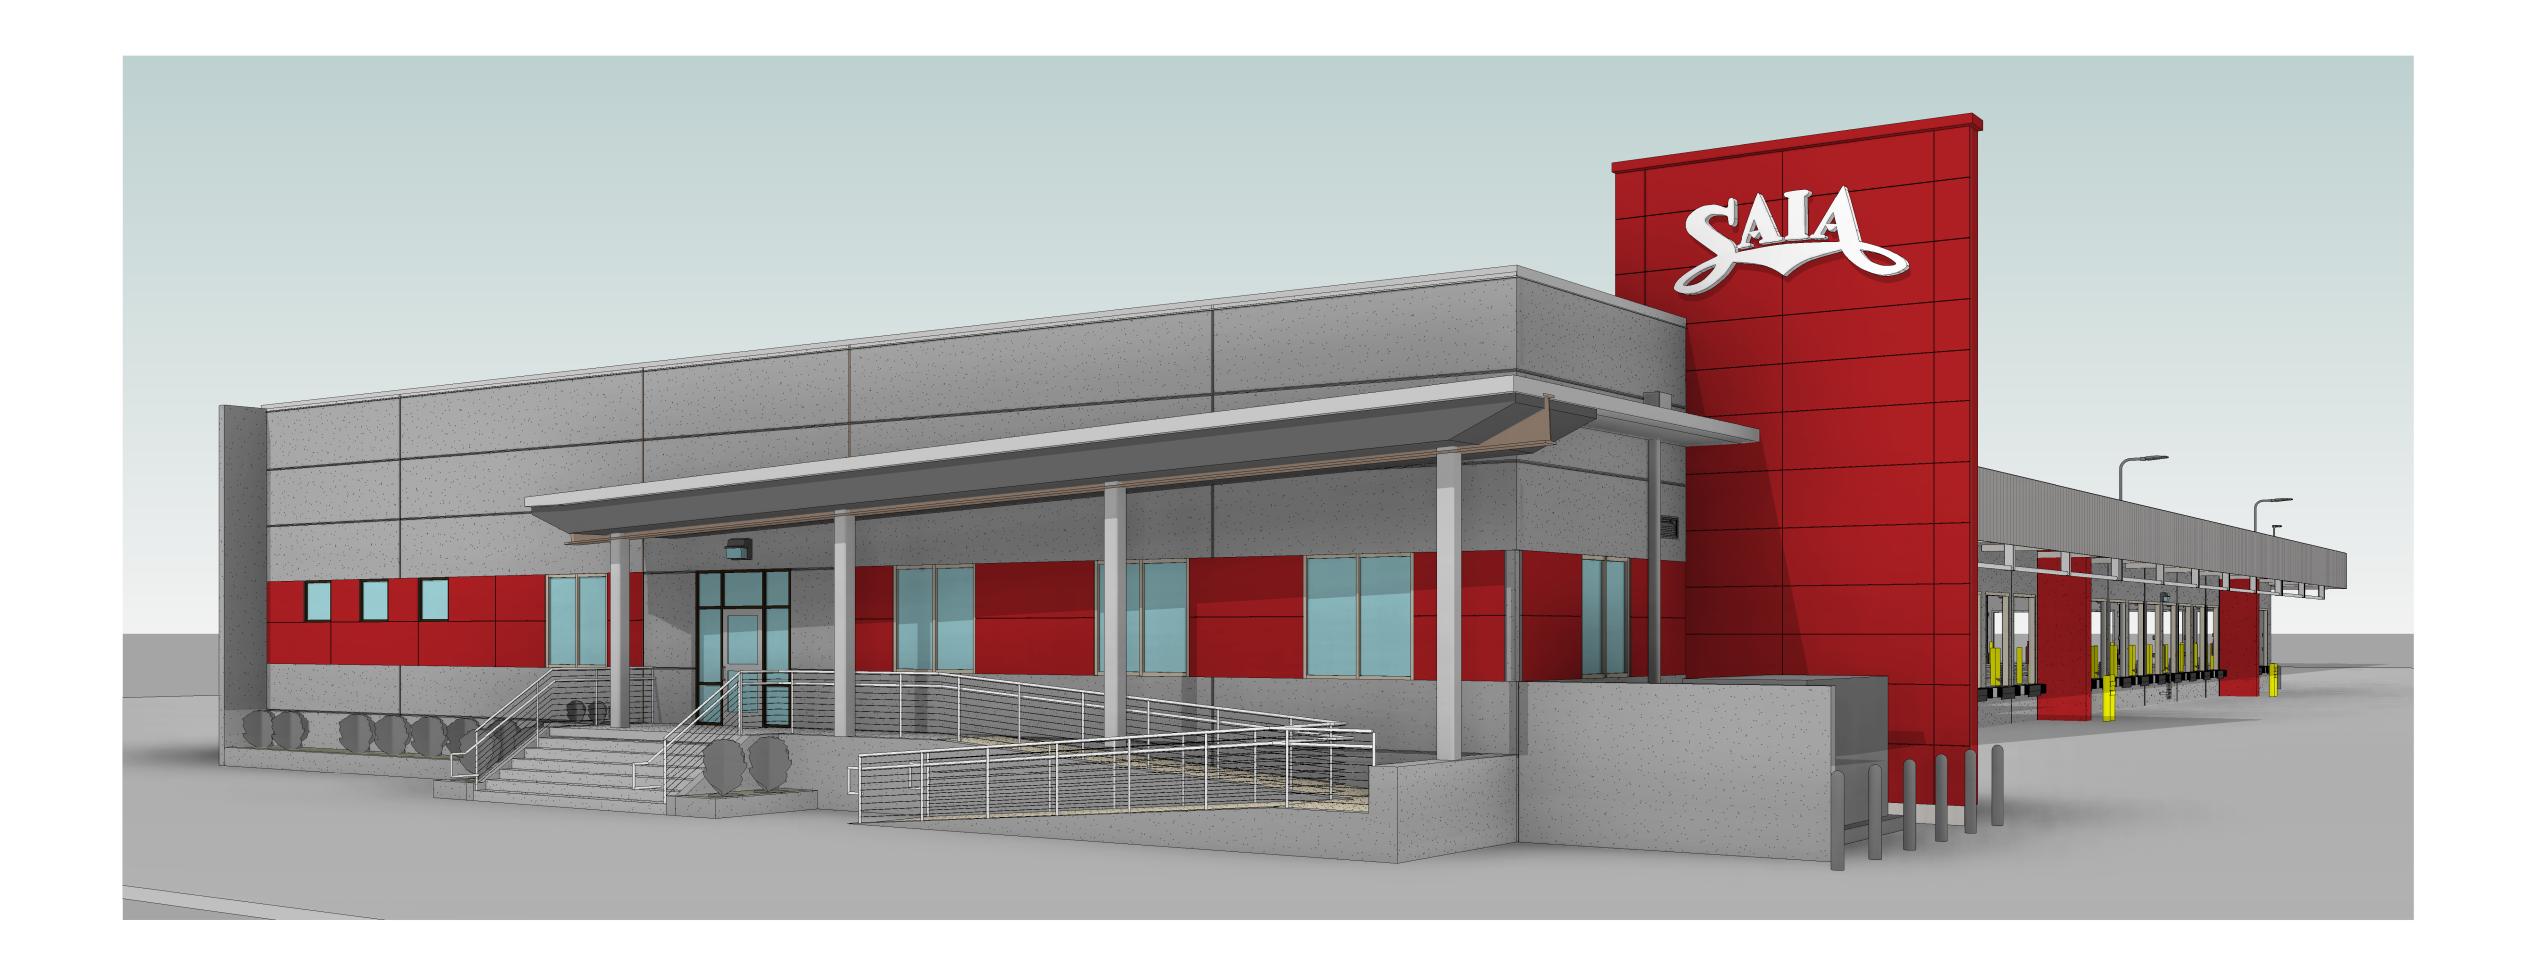

## **EXTERIOR FINISH COLOR NOTES**

ROOF FLAT MEMBRANE ROOF : WHITE TPO

<u>FASCIA TRIM</u> PRE-FINISHED FASCIA & TRIM, COLOR: BRIGHT SILVER DOCK: PRE-FINISHED METAL CORRUGATED MORIN PANEL MX 1.0 - COLOR: BRIGHT SILVER

SOFFIT @ OVERHANG PRE-FINISHED SOFFIT PANEL, COLOR: ZINC-COTE

CONCRETE WALLS
CONCRETE TILT OR PRECAST WALL PANELS WITH MEDIUM TEXTURE; COLOR: GRAY W/ RED ACCENTS ON THE PILASTERS

OFFICE METAL WALL PANELS
ALUMNUM COMPOSITE WALL PANEL: COLOR: ALPOLIC TRC RED

FOUNDATION STEM WALLS: UNPAINTED EXPOSED CONCRETE

ALUMINUM STOREFRONT WINDOW / DOOR SYSTEM
ALUMINUM STOREFRONT WINDOW / DOOR SYSTEM, COLOR: CLEAR ANODIZED

METAL DOOR
METAL DOOR WITH HOLLOW METAL FRAMES, PAINTED, COLOR: SLATE GRAY

OVERHEAD COILING DOORS @ TERMINAL PRE-FINISHED STEEL COILING DOOR, COLOR: SLATE GRAY

GUARDRAILS AND HANDRAILS OFFICE: PAINTED, COLOR: GRAY DOCK: GALVANIZED

BOLLARDS, BOLLARD GUARDS PAINTED OSHA "CAUTION YELLOW"

<u>TILT BARS</u> DOCK: PAINTED STEEL - COLOR SLATE GRAY

SAIA MOTOR FREIGHT LINE, LLC MARYSVILLE WA PROPOSED BUILDING ELEVATIONS

> $24 \times 36 = As indicated$  $11 \times 17 = NO SCALE$ 06/22/22

 $24 \times 36 =$   $11 \times 17 = NO SCALE$  6/22/22