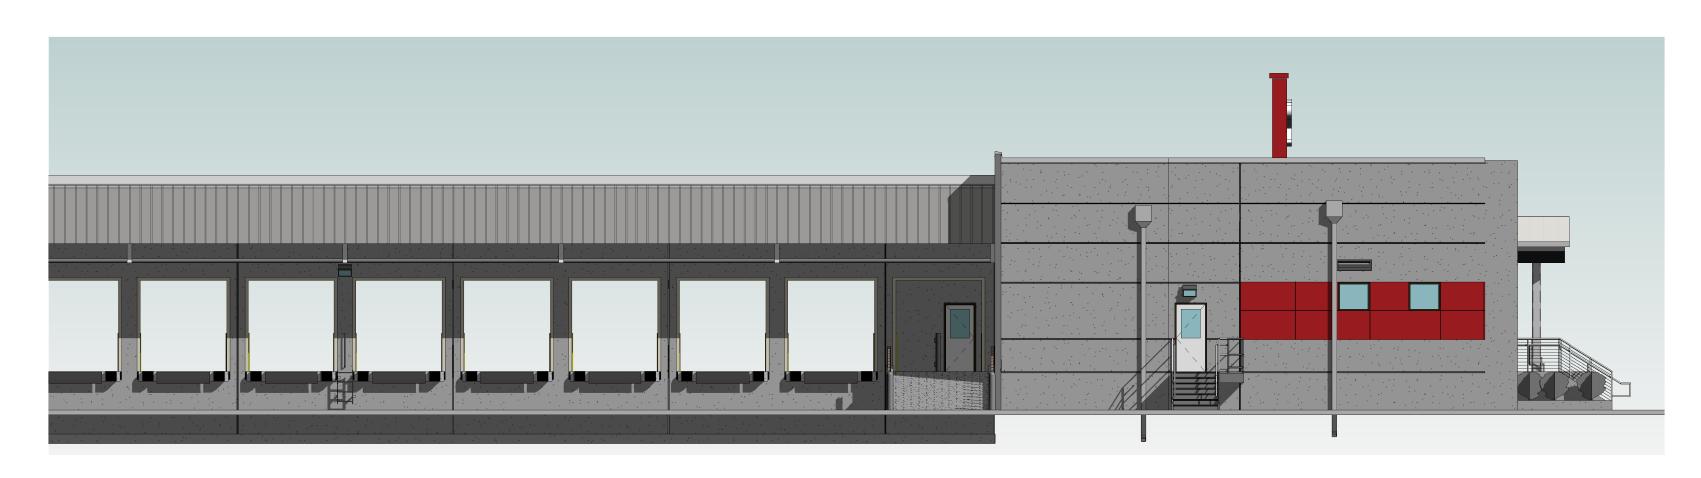

24 x 36 = 1/16" = 1'-0" 11 x 17 = NO SCALE 06/22/22

1 TERMINAL WEST ELEVATION
3/16" = 1'-0"

2 TERMINAL PARTIAL NORTH ELEVATION
1" = 10'-0"

3 TERMINAL PARTIAL SOUTH ELEVATION
1" = 10'-0"

## **EXTERIOR FINISH COLOR NOTES**

ROOF FLAT MEMBRANE ROOF : WHITE TPO

<u>FASCIA TRIM</u> PRE-FINISHED FASCIA & TRIM, COLOR: BRIGHT SILVER DOCK: PRE-FINISHED METAL CORRUGATED MORIN PANEL MX 1.0 - COLOR: BRIGHT SILVER

SOFFIT @ OVERHANG PRE-FINISHED SOFFIT PANEL, COLOR: ZINC-COTE

CONCRETE WALLS
CONCRETE TILT OR PRECAST WALL PANELS WITH MEDIUM TEXTURE; COLOR: GRAY W/ RED ACCENTS ON THE PILASTERS

OFFICE METAL WALL PANELS
ALUMNUM COMPOSITE WALL PANEL: COLOR: ALPOLIC TRC RED

FOUNDATION STEM WALLS: UNPAINTED EXPOSED CONCRETE

ALUMINUM STOREFRONT WINDOW / DOOR SYSTEM
ALUMINUM STOREFRONT WINDOW / DOOR SYSTEM, COLOR: CLEAR ANODIZED

METAL DOOR
METAL DOOR WITH HOLLOW METAL FRAMES, PAINTED, COLOR: SLATE GRAY

OVERHEAD COILING DOORS @ TERMINAL PRE-FINISHED STEEL COILING DOOR, COLOR: SLATE GRAY

GUARDRAILS AND HANDRAILS OFFICE: PAINTED, COLOR: GRAY DOCK: GALVANIZED

BOLLARDS, BOLLARD GUARDS PAINTED OSHA "CAUTION YELLOW"

<u>TILT BARS</u> DOCK: PAINTED STEEL - COLOR SLATE GRAY

SAIA MOTOR FREIGHT LINE, LLC MARYSVILLE WA PROPOSED BUILDING ELEVATIONS

> $24 \times 36 = As indicated$  $11 \times 17 = NO SCALE$ 06/22/22

 $24 \times 36 =$   $11 \times 17 = NO SCALE$  6/22/22