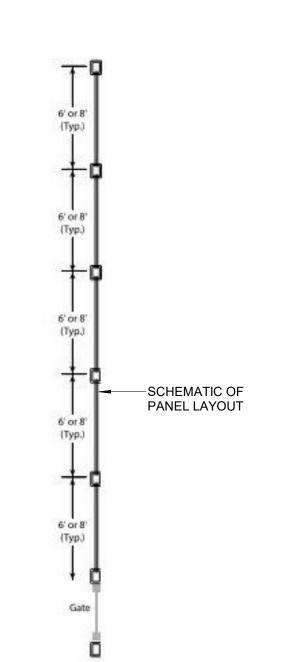

# DESCRIPTION DATE
FENCE HEIGHT 5.6.22 2 FENCE LOCATION
A003 6" = 1'-0"

0.00.00.00.00....

0.0.0.0.0.

5 FENCE PANEL - TYPICAL
A003 12" = 1'-0"

EXTENTS OF NEW 7'-0" TALL FENCE AROUND GARDEN/ COURTYARD

MEMORY — CARE WING CONVERSION