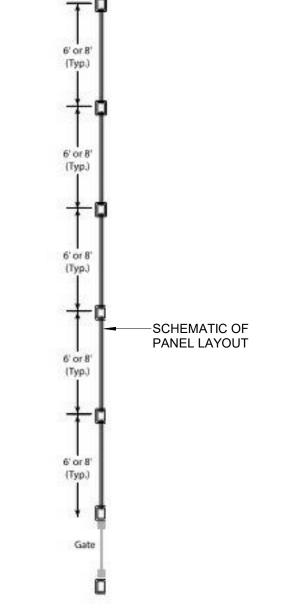

# DESCRIPTION DATE
FENCE HEIGHT 5.6.22 2 FENCE LOCATION
A003 6" = 1'-0"

0.00.00.00.00....

0.0.0.0.0.

5 FENCE PANEL - TYPICAL
A003 12" = 1'-0"

EXTENTS OF NEW 7'-0" TALL FENCE AROUND GARDEN/ COURTYARD

MEMORY — CARE WING CONVERSION