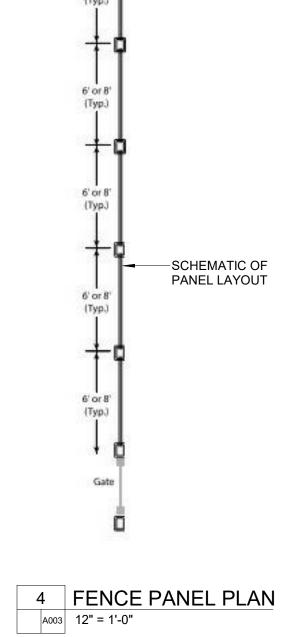

# DESCRIPTION DATE
FENCE HEIGHT 5.6.22 2 FENCE LOCATION
A003 6" = 1'-0"

0.00.00.00.00....

0.0.0.0.0.

5 FENCE PANEL - TYPICAL
A003 12" = 1'-0"

EXTENTS OF NEW 7'-0" TALL FENCE AROUND GARDEN/ COURTYARD

MEMORY — CARE WING CONVERSION