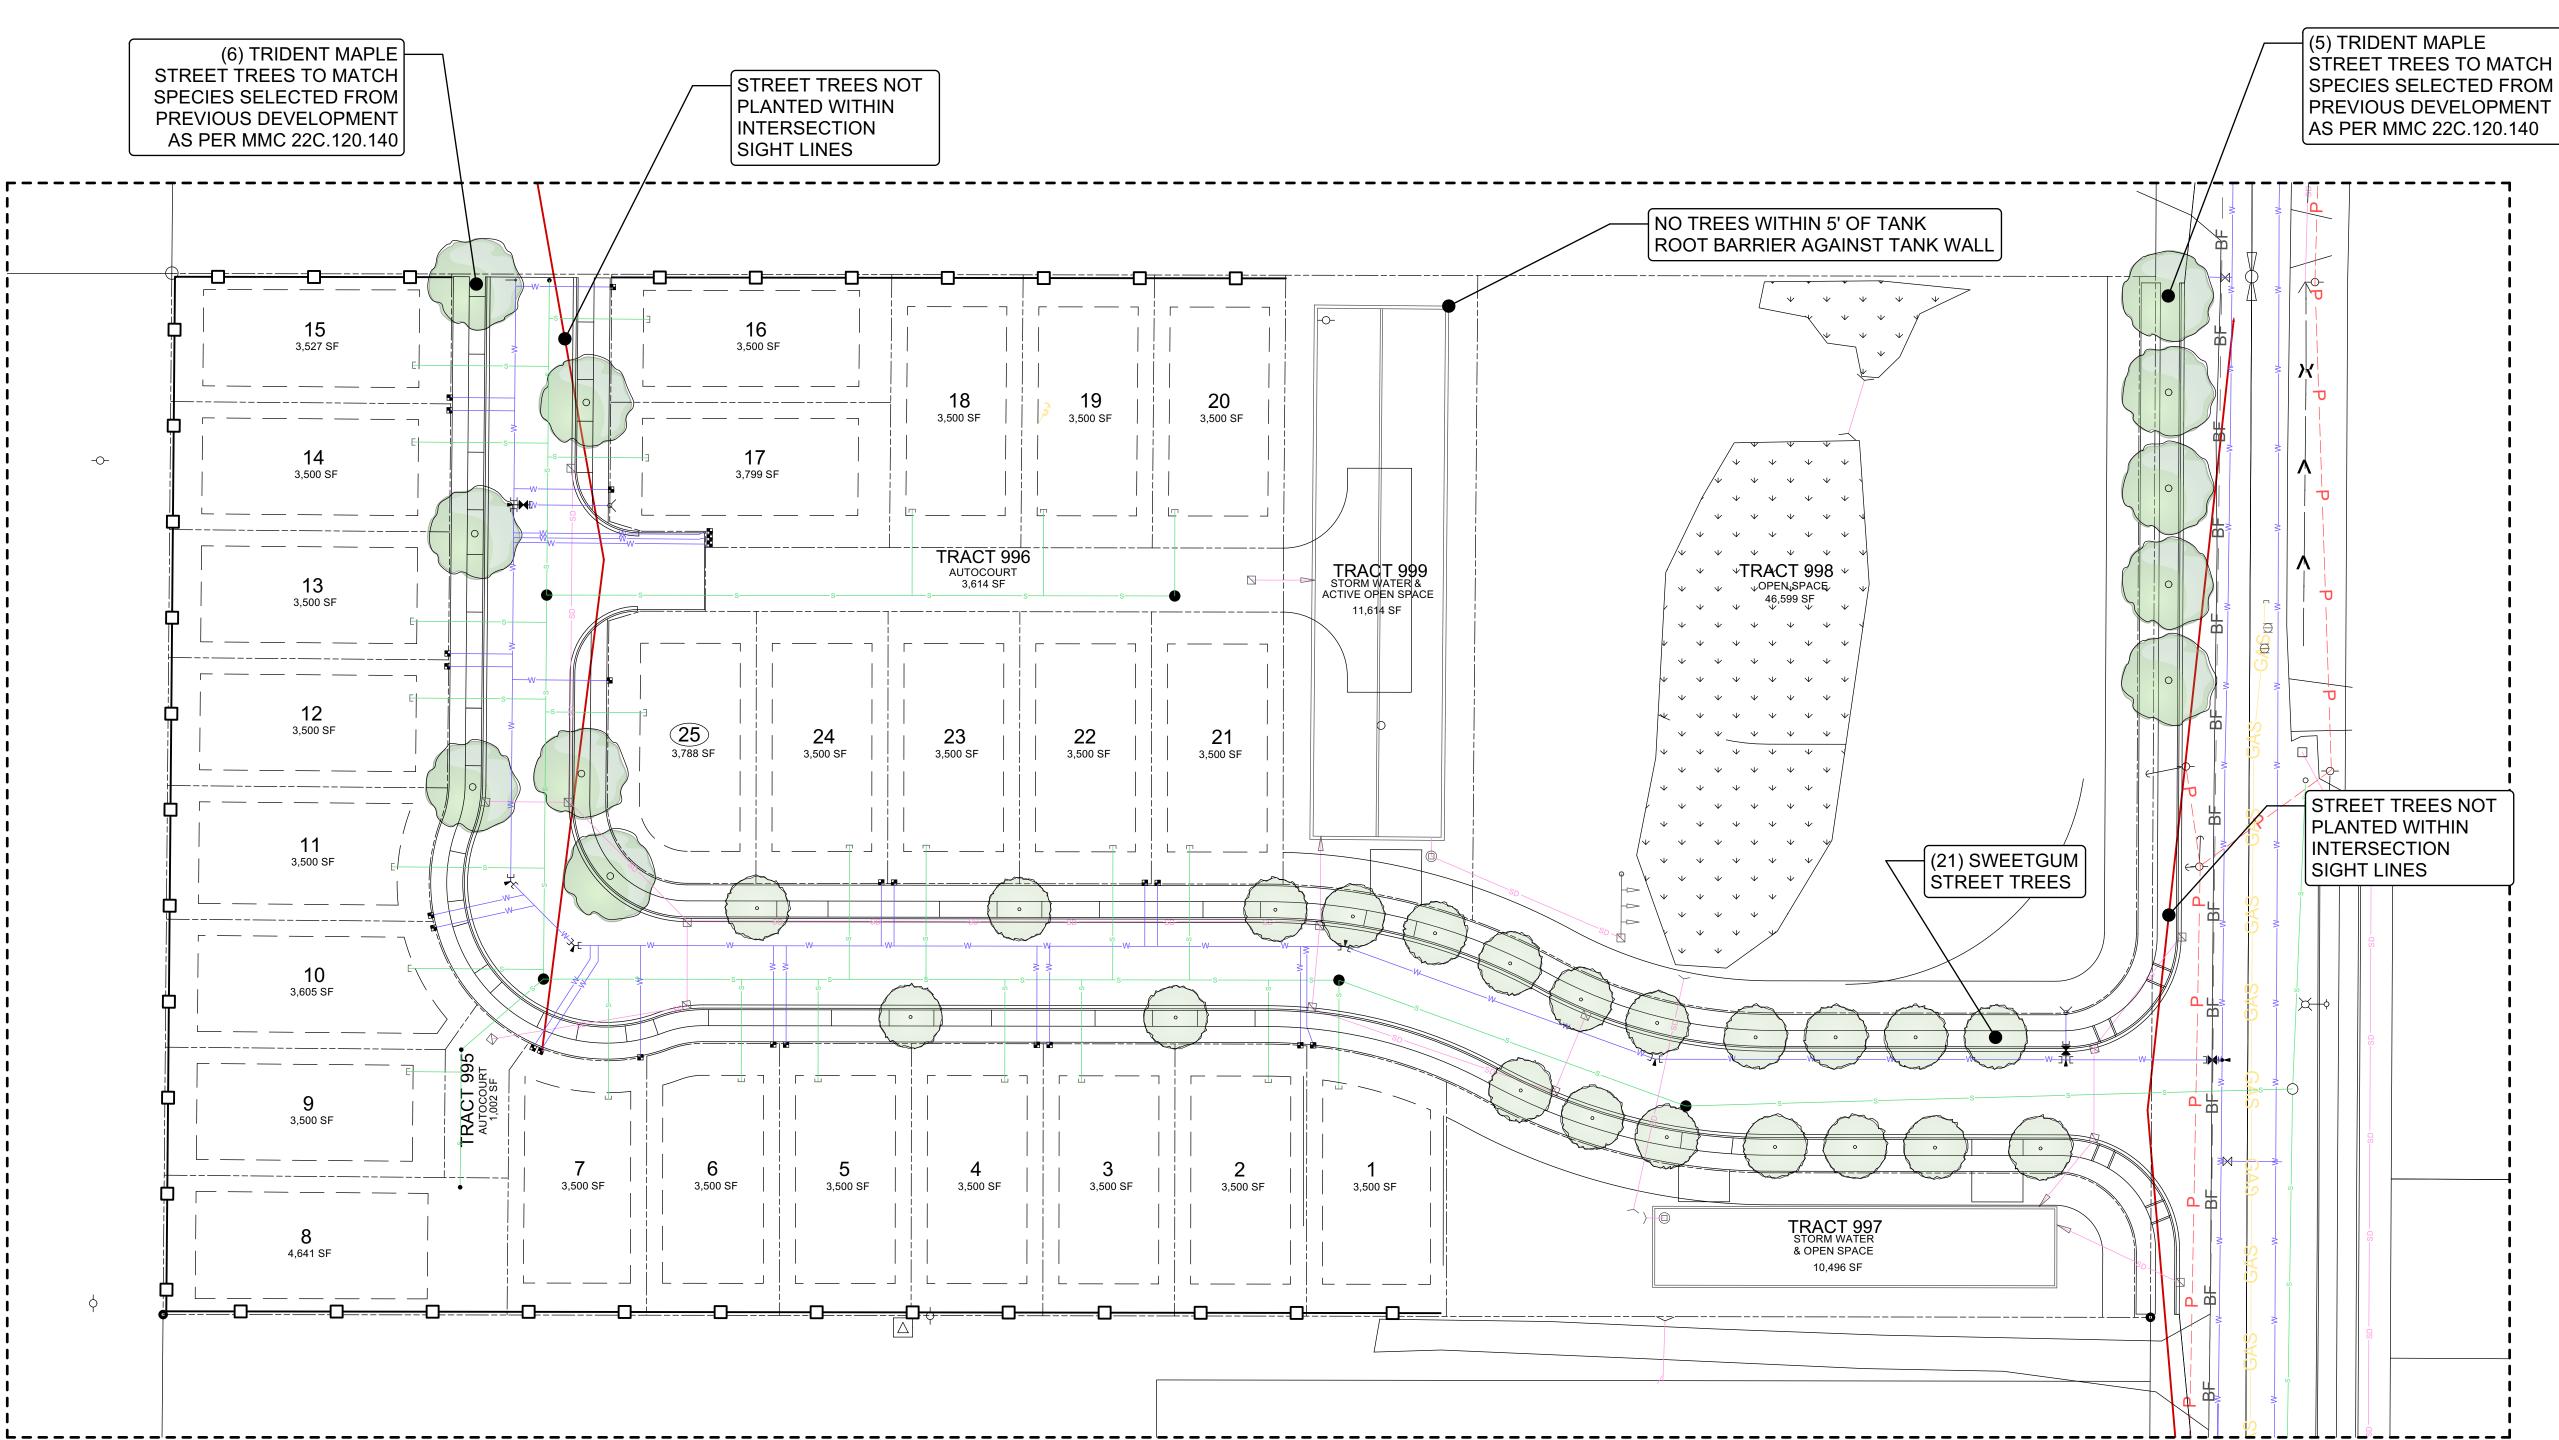

HUMAN SCALE LIGHTING WILL BE PROVIDED ALONG ALL PUBLIC ROADWAYS AND ALONG PATHWAYS IN THE OPEN SPACE TRACKS REFERENCE WHISKEY RIDGE MASTER PLAN

THIS PROJECT COMPLIES WITH THE DEPARTMENT OF ECOLOGY LID STANDARDS, ALL LANDSCAPE AREAS WILL FOLLOW THE GUIDELINES INDICATED ON THE DIAGRAM V-5.3.3.