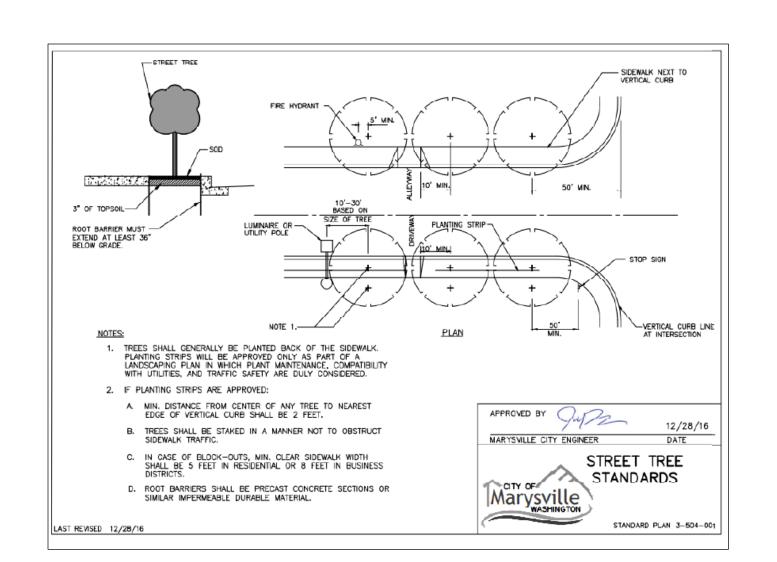

HUMAN SCALE LIGHTING WILL BE PROVIDED ALONG ALL PUBLIC ROADWAYS AND ALONG PATHWAYS IN THE OPEN SPACE TRACKS REFERENCE WHISKEY RIDGE MASTER PLAN







THIS PROJECT COMPLIES WITH THE DEPARTMENT OF ECOLOGY LID STANDARDS, ALL LANDSCAPE AREAS WILL FOLLOW THE GUIDELINES INDICATED ON THE DIAGRAM V-5.3.3.

City PFN PA21-017 G22-0004 CITY FILE No. PA22-019



STATE OF
WASHINGTON
REGISTERED
LANDSCAPE ARCHITECT
PAUL M. GEORGE



CERTIFICATE NO. 641

Cascade Design Group

P.O. Box 5938 Bellingham, WA 98227

Paul George Landscape Architect

360-715-2119 paulgeorge.cascade@gmail.com

**Groundhog PR** 5110 83rd avenue NE, Marysville, WA

PROJECT START DATE 5/6/2022
REVISIONS

7/11/2022

7/18/2022

1710/2022