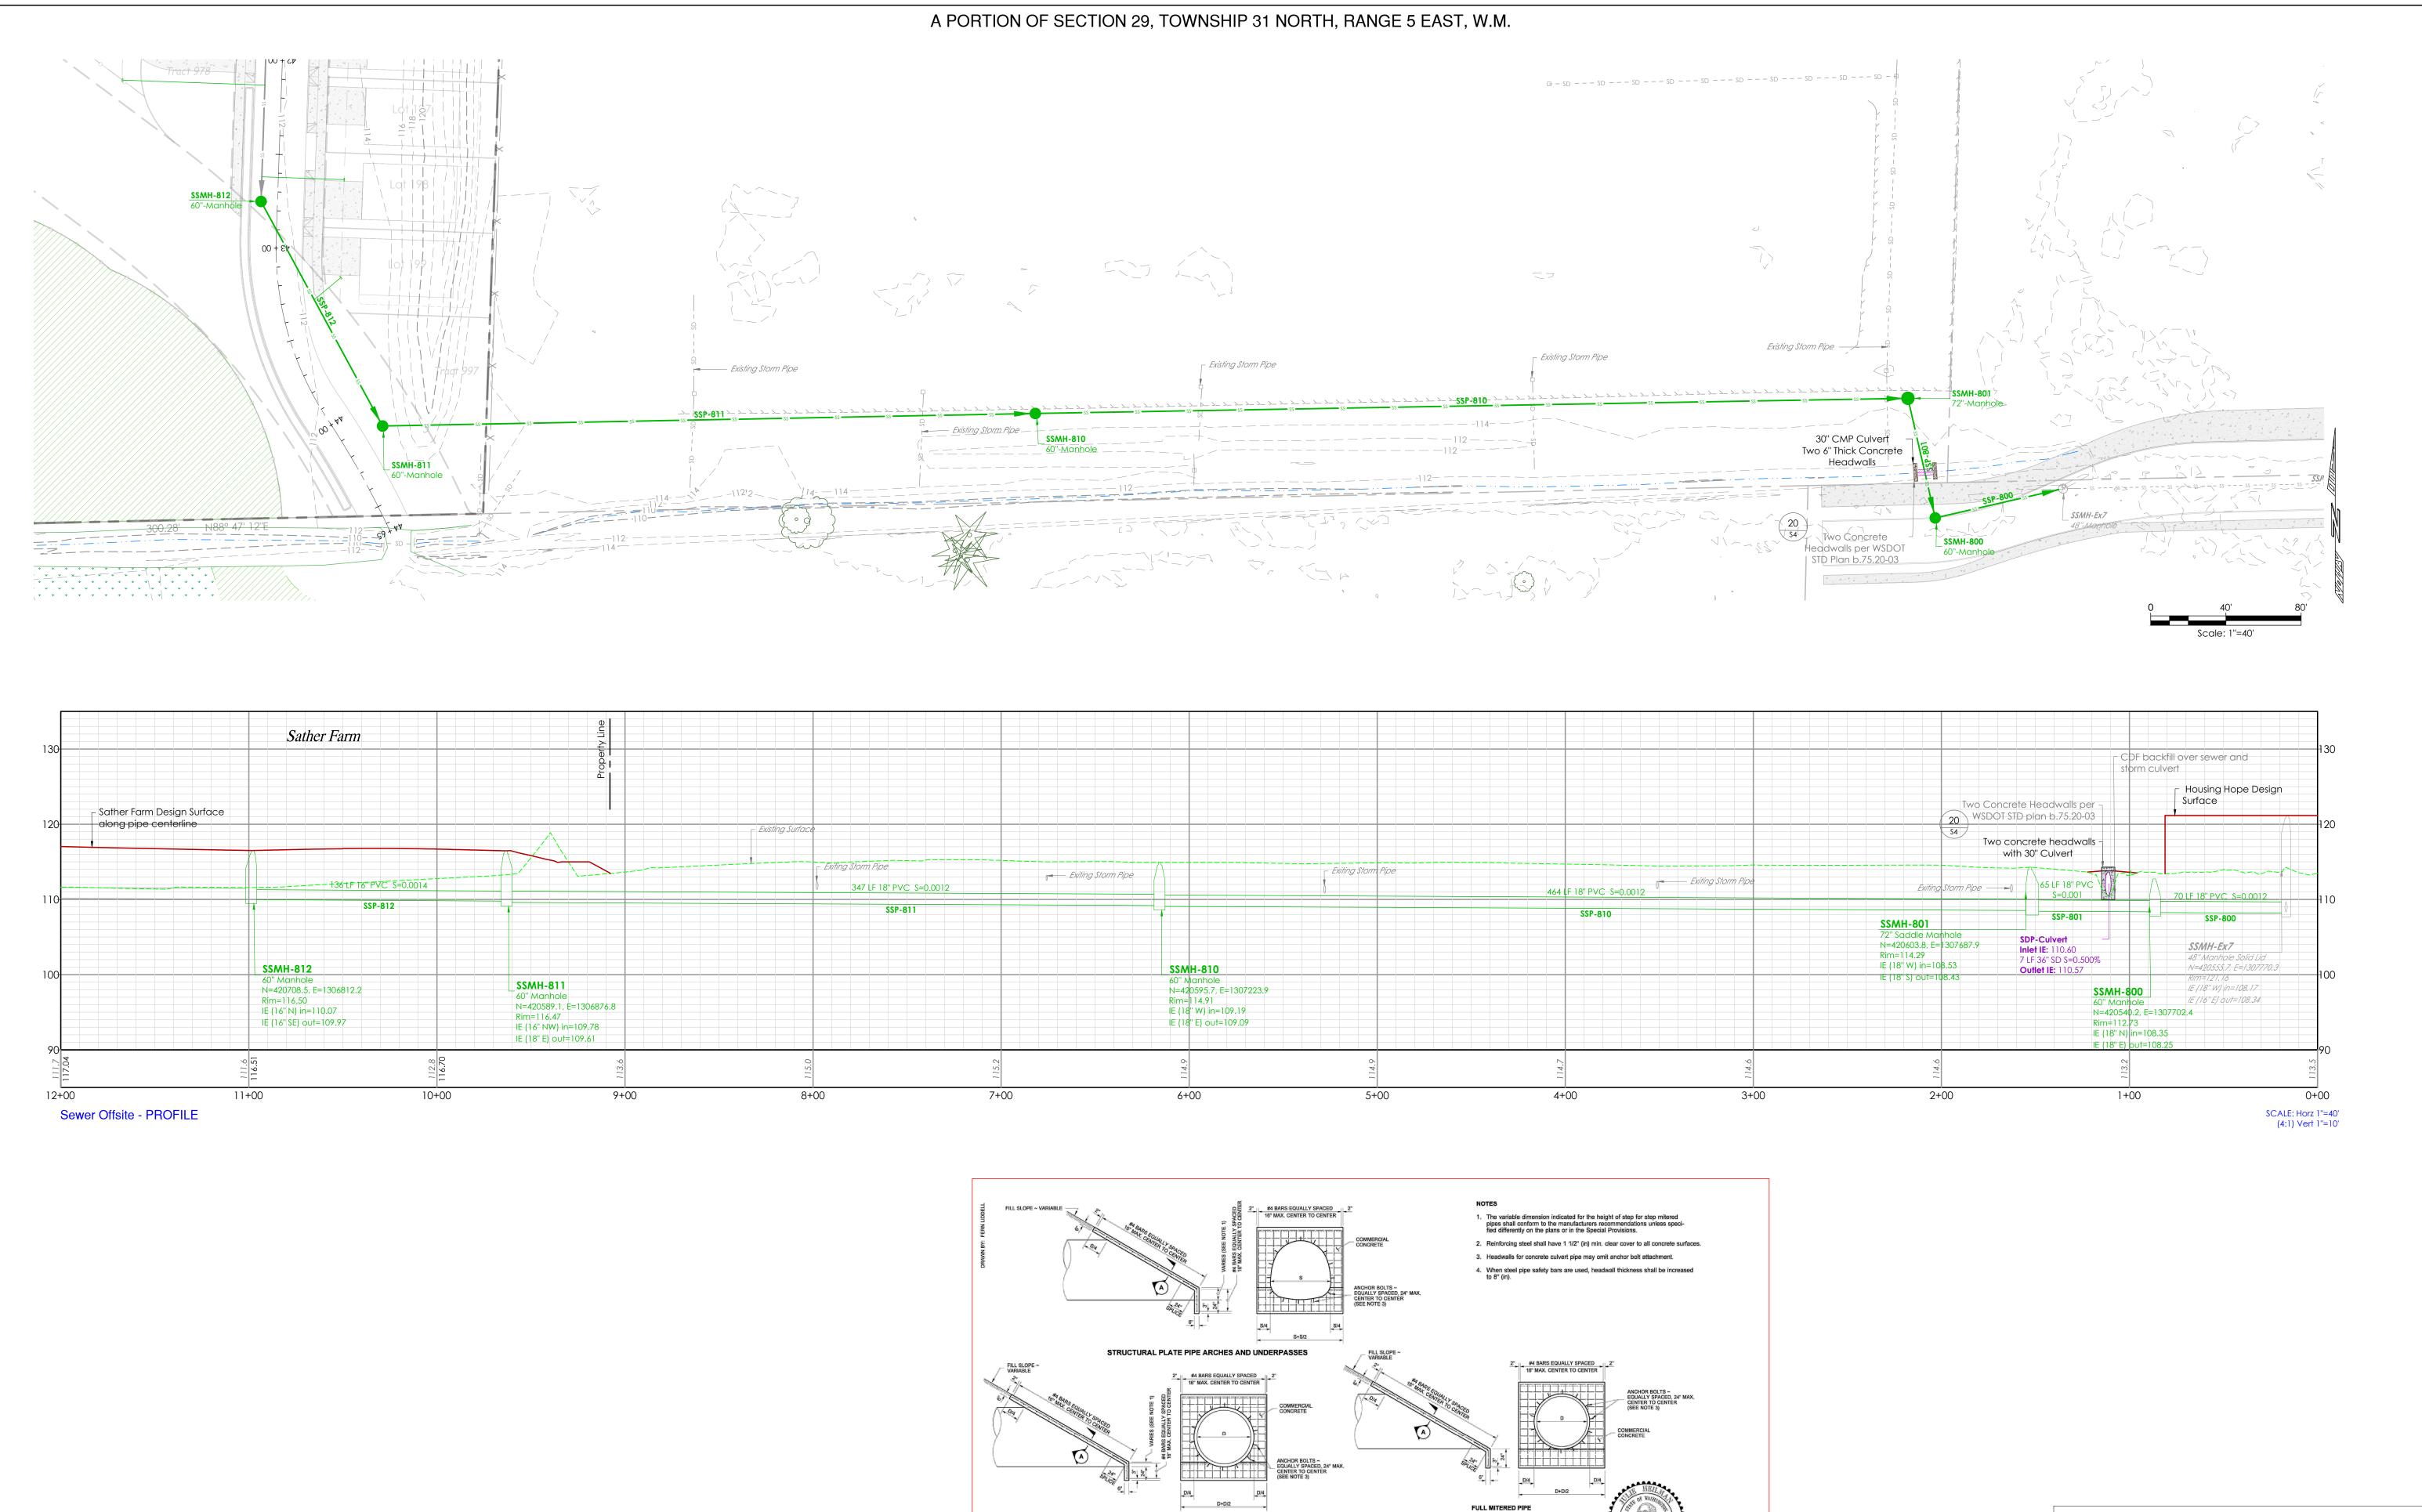

STEP MITERED PIPE

SECTION (A)

HEADWALLS FOR CULVERT PIPE

Per WSDOT STD B-75.20-03

PIPES AND STRUCTURAL PLATE PIPES

ANCHOR BOLT DETAIL

SEE STANDARD SPECIFICATION SECTION 9-06.5(1)

Aug 17, 2021

**HEADWALLS FOR CULVERT** 

PIPE AND UNDERPASS

STANDARD PLAN B-75.20-03

SHEET 1 OF 1 SHEET

APPROVED FOR PUBLICATION
Aug 17, 2021
STATE DESIGN ENGINEER

STATE DESIGN ENGINEER

Washington State Department of Transportation