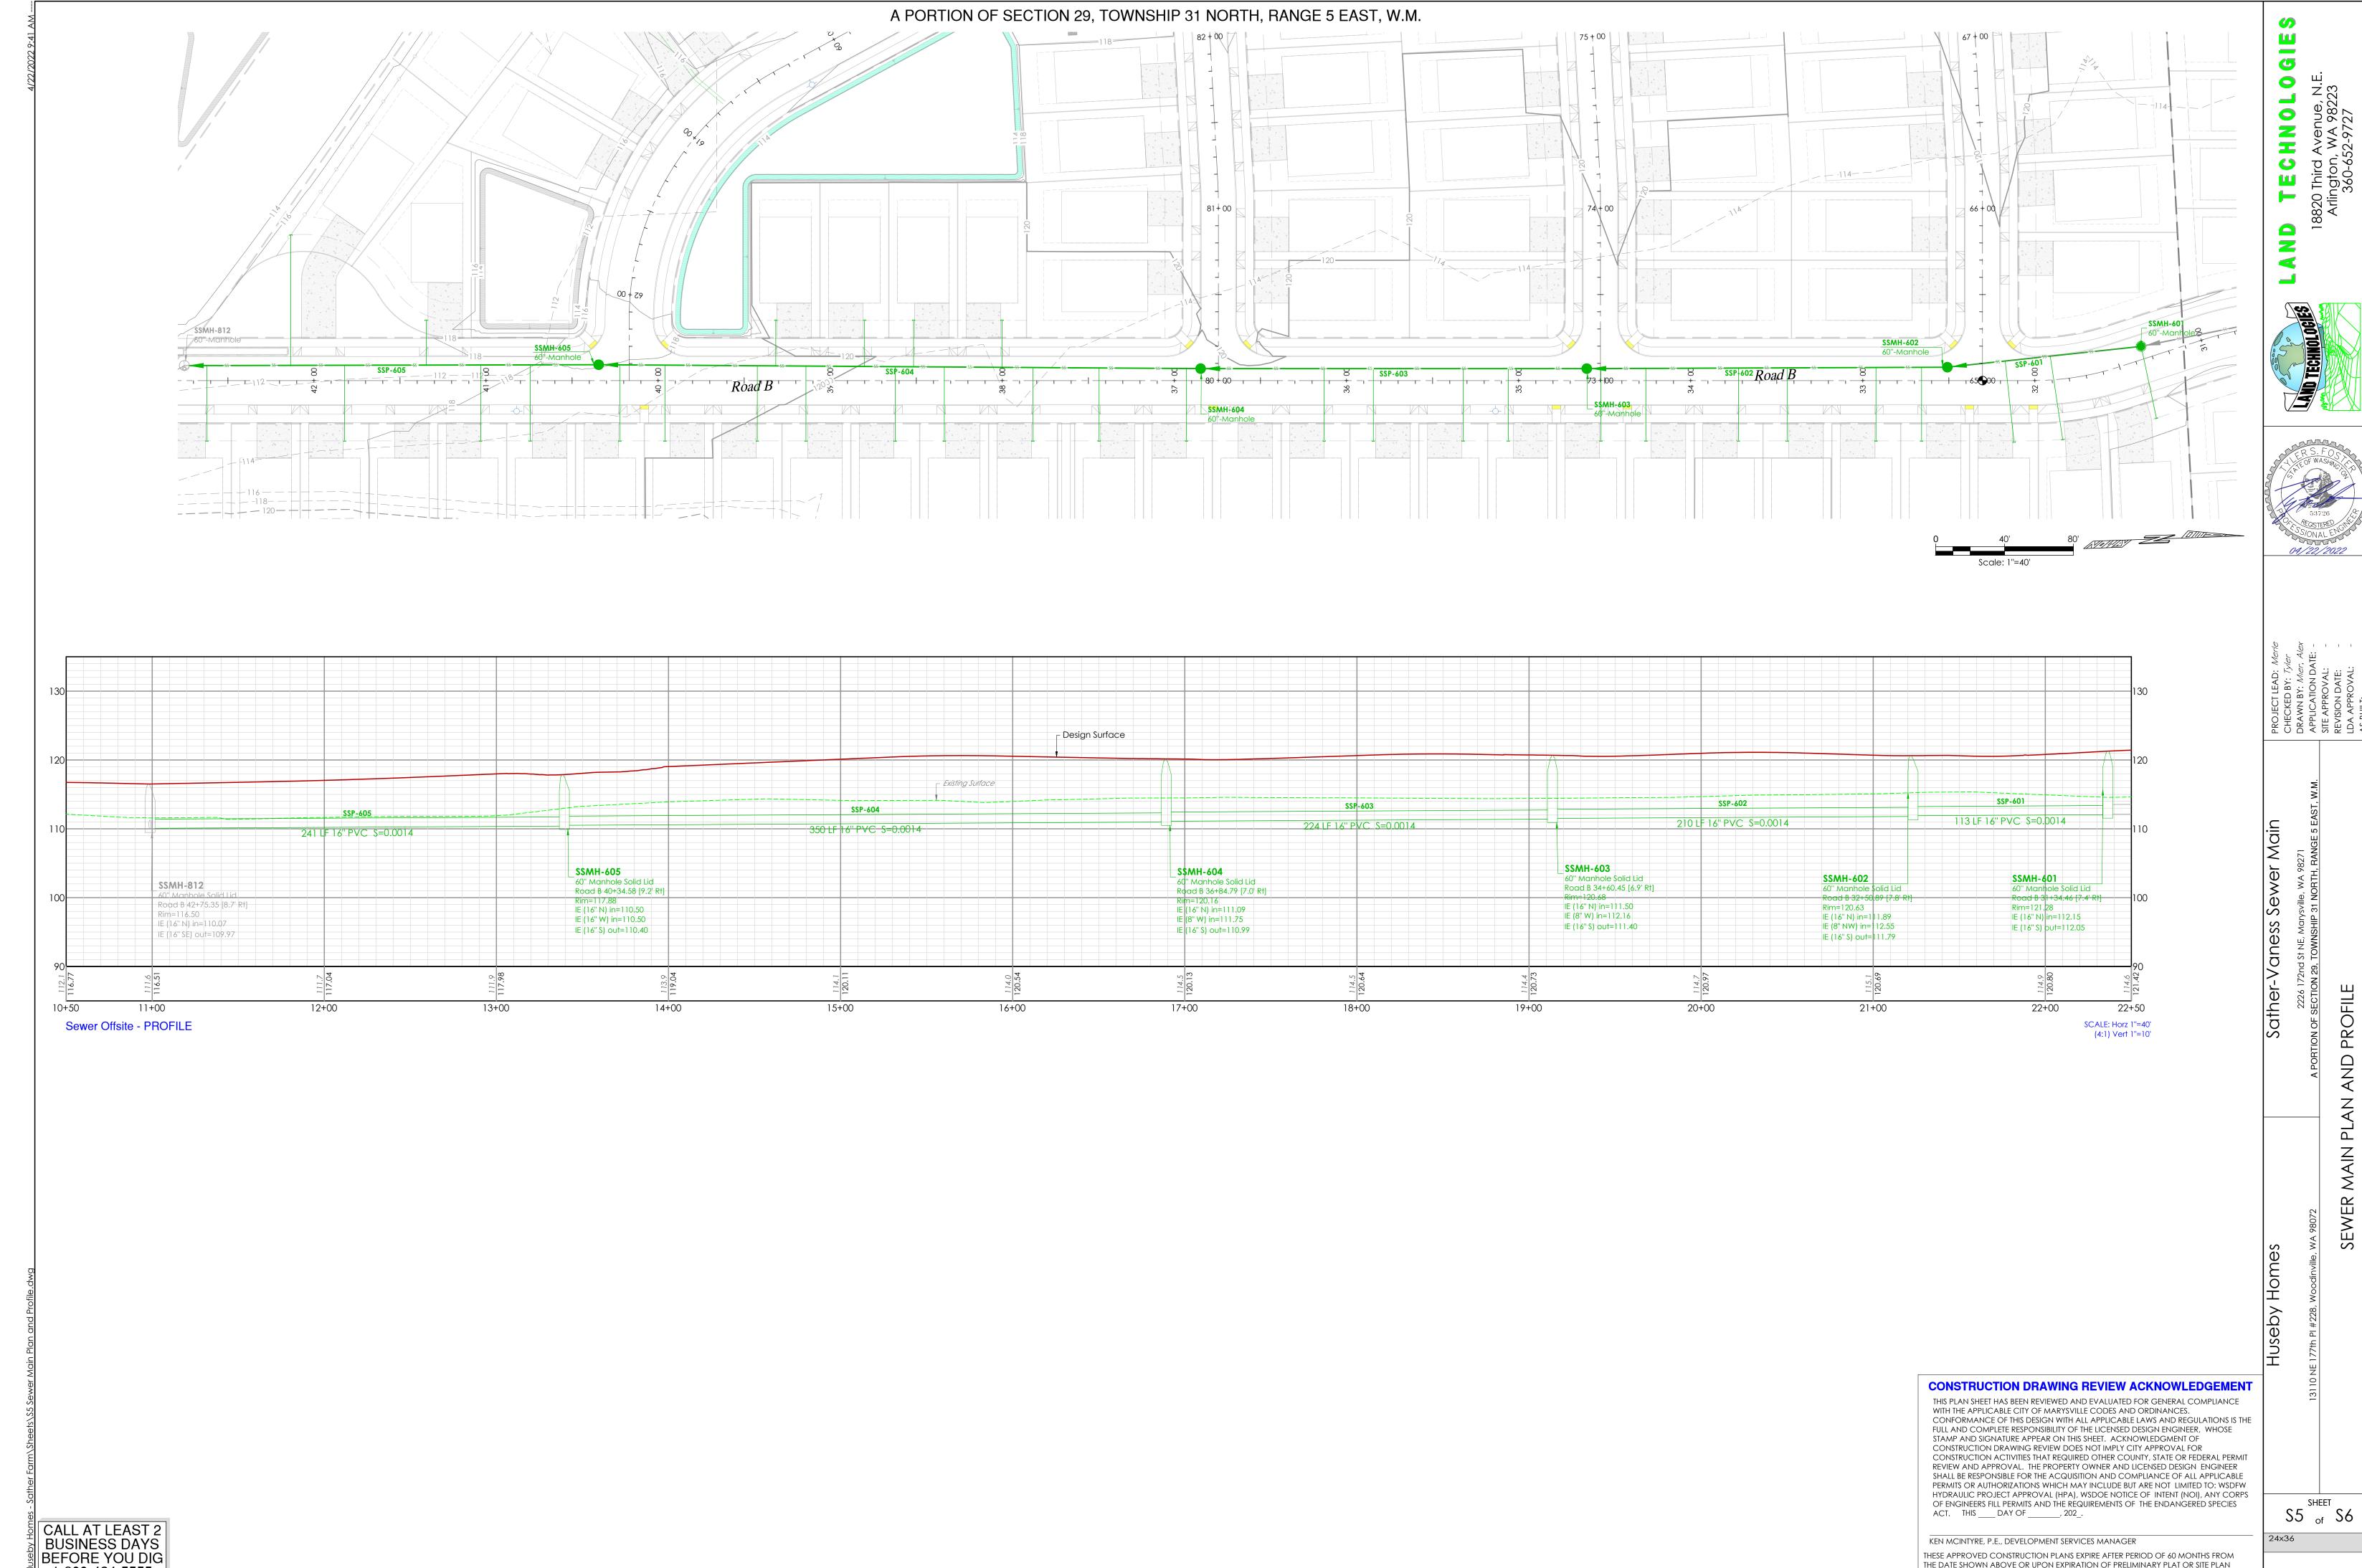

CONSTRUCTION DRAWING REVIEW ACKNOWLEDGEMENT
THIS PLAN SHEET HAS BEEN REVIEWED AND EVALUATED FOR GENERAL COMPLIANCE

WITH THE APPLICABLE CITY OF MARYSVILLE CODES AND ORDINANCES.
CONFORMANCE OF THIS DESIGN WITH ALL APPLICABLE LAWS AND REGULATIONS IS THE FULL AND COMPLETE RESPONSIBILITY OF THE LICENSED DESIGN ENGINEER, WHOSE STAMP AND SIGNATURE APPEAR ON THIS SHEET. ACKNOWLEDGMENT OF CONSTRUCTION DRAWING REVIEW DOES NOT IMPLY CITY APPROVAL FOR CONSTRUCTION ACTIVITIES THAT REQUIRED OTHER COUNTY, STATE OR FEDERAL PERMIT REVIEW AND APPROVAL. THE PROPERTY OWNER AND LICENSED DESIGN ENGINEER SHALL BE RESPONSIBLE FOR THE ACQUISITION AND COMPLIANCE OF ALL APPLICABLE PERMITS OR AUTHORIZATIONS WHICH MAY INCLUDE BUT ARE NOT LIMITED TO: WSDFW HYDRAULIC PROJECT APPROVAL (HPA), WSDOE NOTICE OF INTENT (NOI), ANY CORPS OF ENGINEERS FILL PERMITS AND THE REQUIREMENTS OF THE ENDANGERED SPECIES ACT. THIS \_\_\_\_ DAY OF \_\_\_\_\_\_, 202\_.

KEN MCINTYRE, P.E., DEVELOPMENT SERVICES MANAGER

THESE APPROVED CONSTRUCTION PLANS EXPIRE AFTER PERIOD OF 60 MONTHS FROM THE DATE SHOWN ABOVE OR UPON EXPIRATION OF PRELIMINARY PLAT OR SITE PLAN APPROVAL, PER MMC 22A.040.020 & 22A.040.030.

SHEET SA of S6

Sewer

Sather-Vaness

PROFILE

AND

SEWER

<u>о</u> щ

CALL AT LEAST 2 BUSINESS DAYS BEFORE YOU DIG 1-800-424-5555