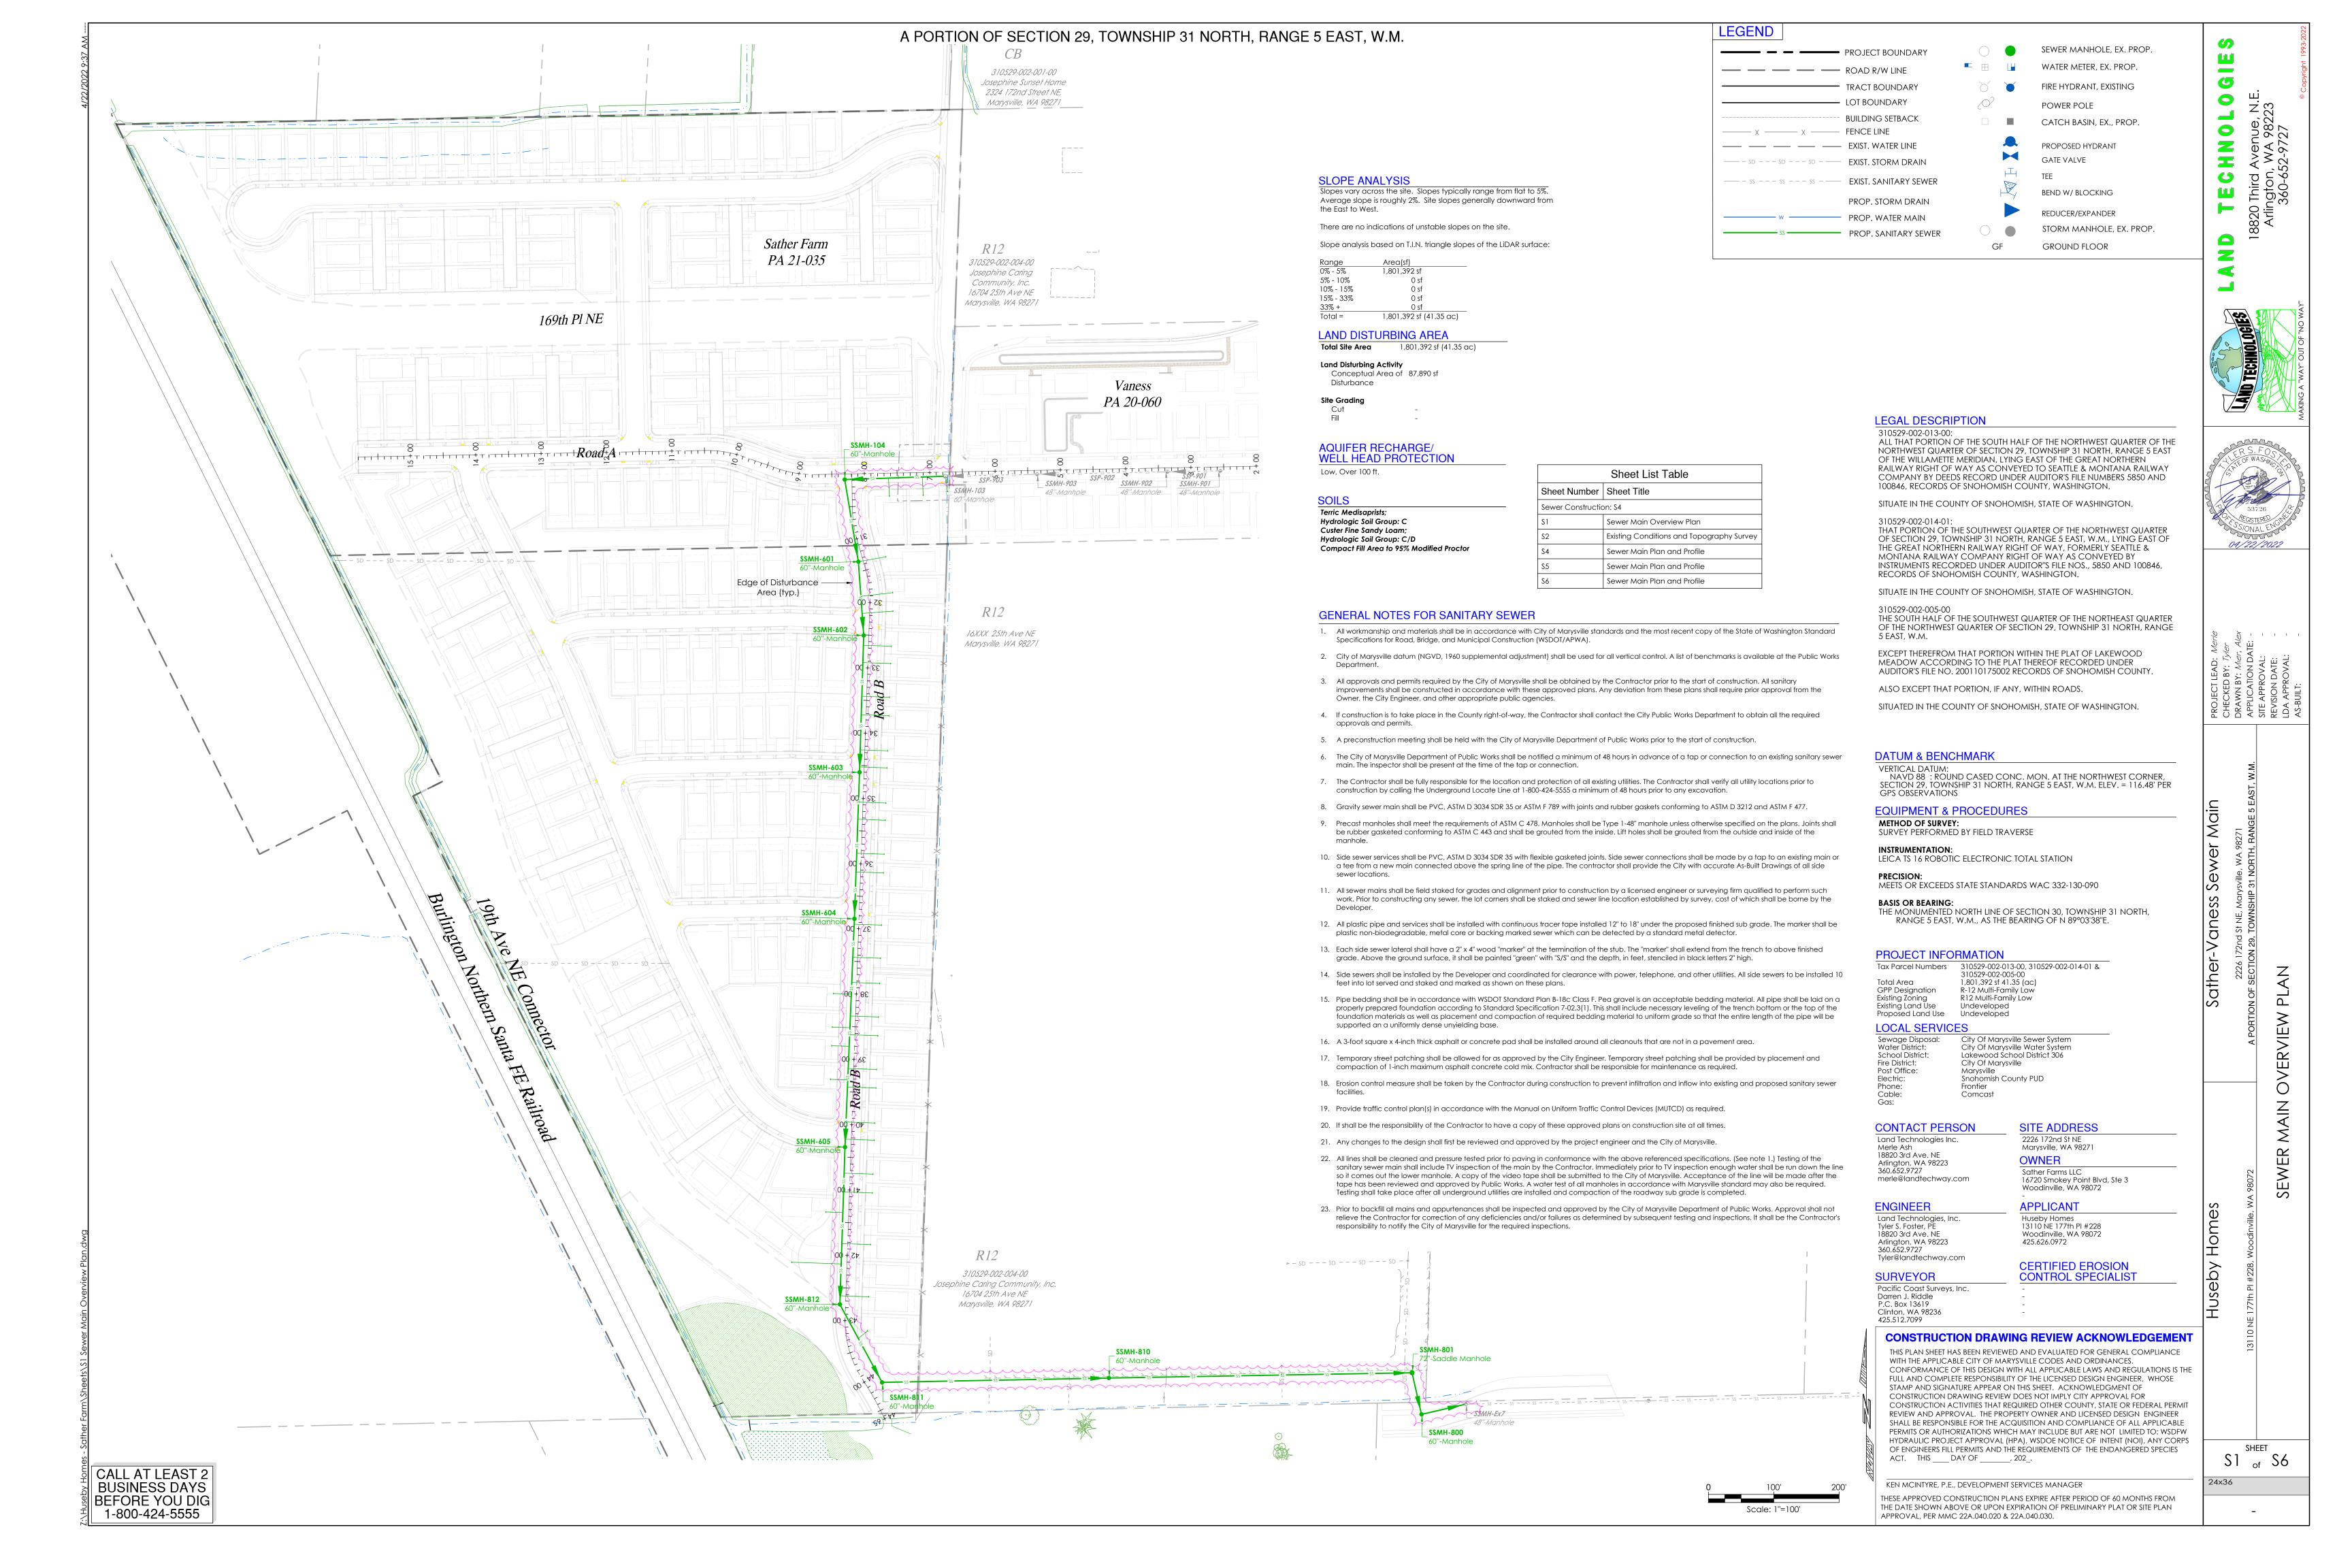

STEP MITERED PIPE

SECTION (A)

HEADWALLS FOR CULVERT PIPE

Per WSDOT STD B-75.20-03

PIPES AND STRUCTURAL PLATE PIPES

ANCHOR BOLT DETAIL

SEE STANDARD SPECIFICATION SECTION 9-06.5(1)

Aug 17, 2021

**HEADWALLS FOR CULVERT** 

PIPE AND UNDERPASS

STANDARD PLAN B-75.20-03

SHEET 1 OF 1 SHEET

APPROVED FOR PUBLICATION
Aug 17, 2021
STATE DESIGN ENGINEER

STATE DESIGN ENGINEER

Washington State Department of Transportation

CONSTRUCTION DRAWING REVIEW ACKNOWLEDGEMENT
THIS PLAN SHEET HAS BEEN REVIEWED AND EVALUATED FOR GENERAL COMPLIANCE

WITH THE APPLICABLE CITY OF MARYSVILLE CODES AND ORDINANCES.
CONFORMANCE OF THIS DESIGN WITH ALL APPLICABLE LAWS AND REGULATIONS IS THE FULL AND COMPLETE RESPONSIBILITY OF THE LICENSED DESIGN ENGINEER, WHOSE STAMP AND SIGNATURE APPEAR ON THIS SHEET. A