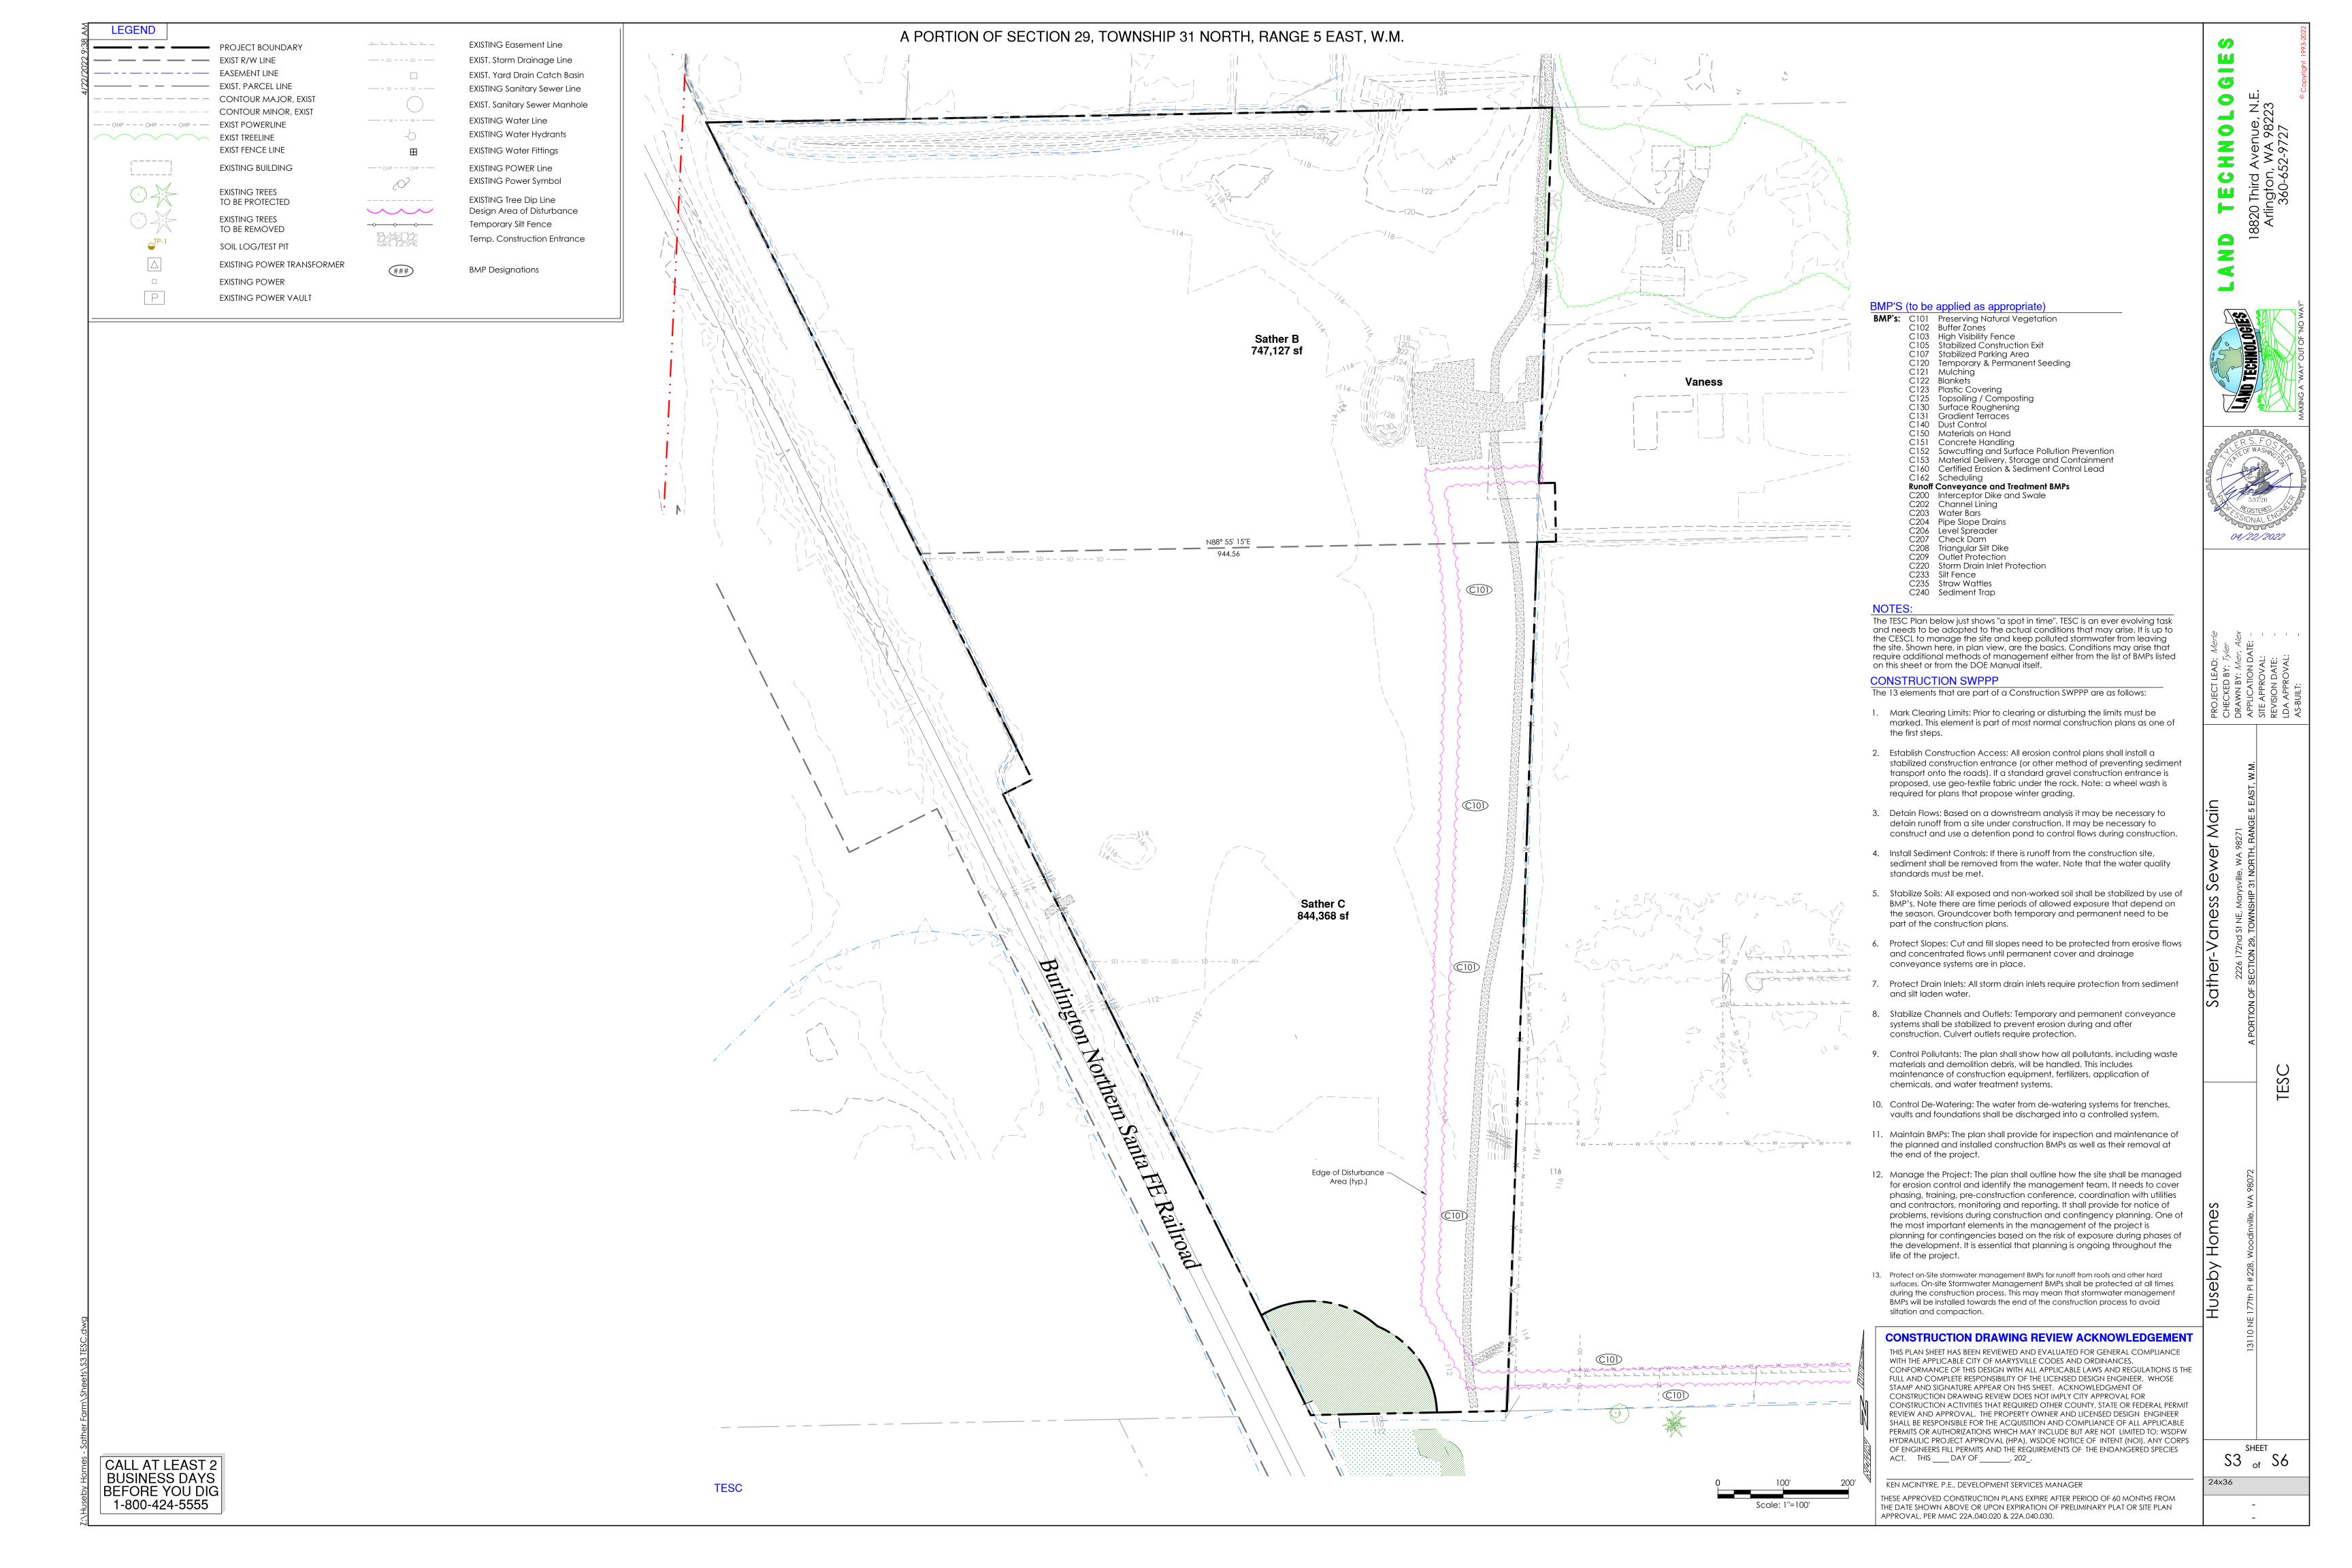

STEP MITERED PIPE

SECTION (A)

HEADWALLS FOR CULVERT PIPE

Per WSDOT STD B-75.20-03

PIPES AND STRUCTURAL PLATE PIPES

ANCHOR BOLT DETAIL

SEE STANDARD SPECIFICATION SECTION 9-06.5(1)

Aug 17, 2021

**HEADWALLS FOR CULVERT** 

PIPE AND UNDERPASS

STANDARD PLAN B-75.20-03

SHEET 1 OF 1 SHEET

APPROVED FOR PUBLICATION
Aug 17, 2021
STATE DESIGN ENGINEER

STATE DESIGN ENGINEER

Washington State Department of Transportation

CONSTRUCTION DRAWING REVIEW ACKNOWLEDGEMENT
THIS PLAN SHEET HAS BEEN REVIEWED AND EVALUATED FOR GENERAL COMPLIANCE

WITH THE APPLICABLE CITY OF MARYSVILLE CODES AND ORDINANCES.
CONFORMANCE OF THIS DESIGN WITH ALL APPLICABLE LAWS AND REGULATIONS IS THE FULL AND COMPLETE RESPONSIBILITY OF THE LICENSED DESIGN ENGINEER, WHOSE STAMP AND SIGNATURE APPEAR ON THIS SHEET. ACKNO