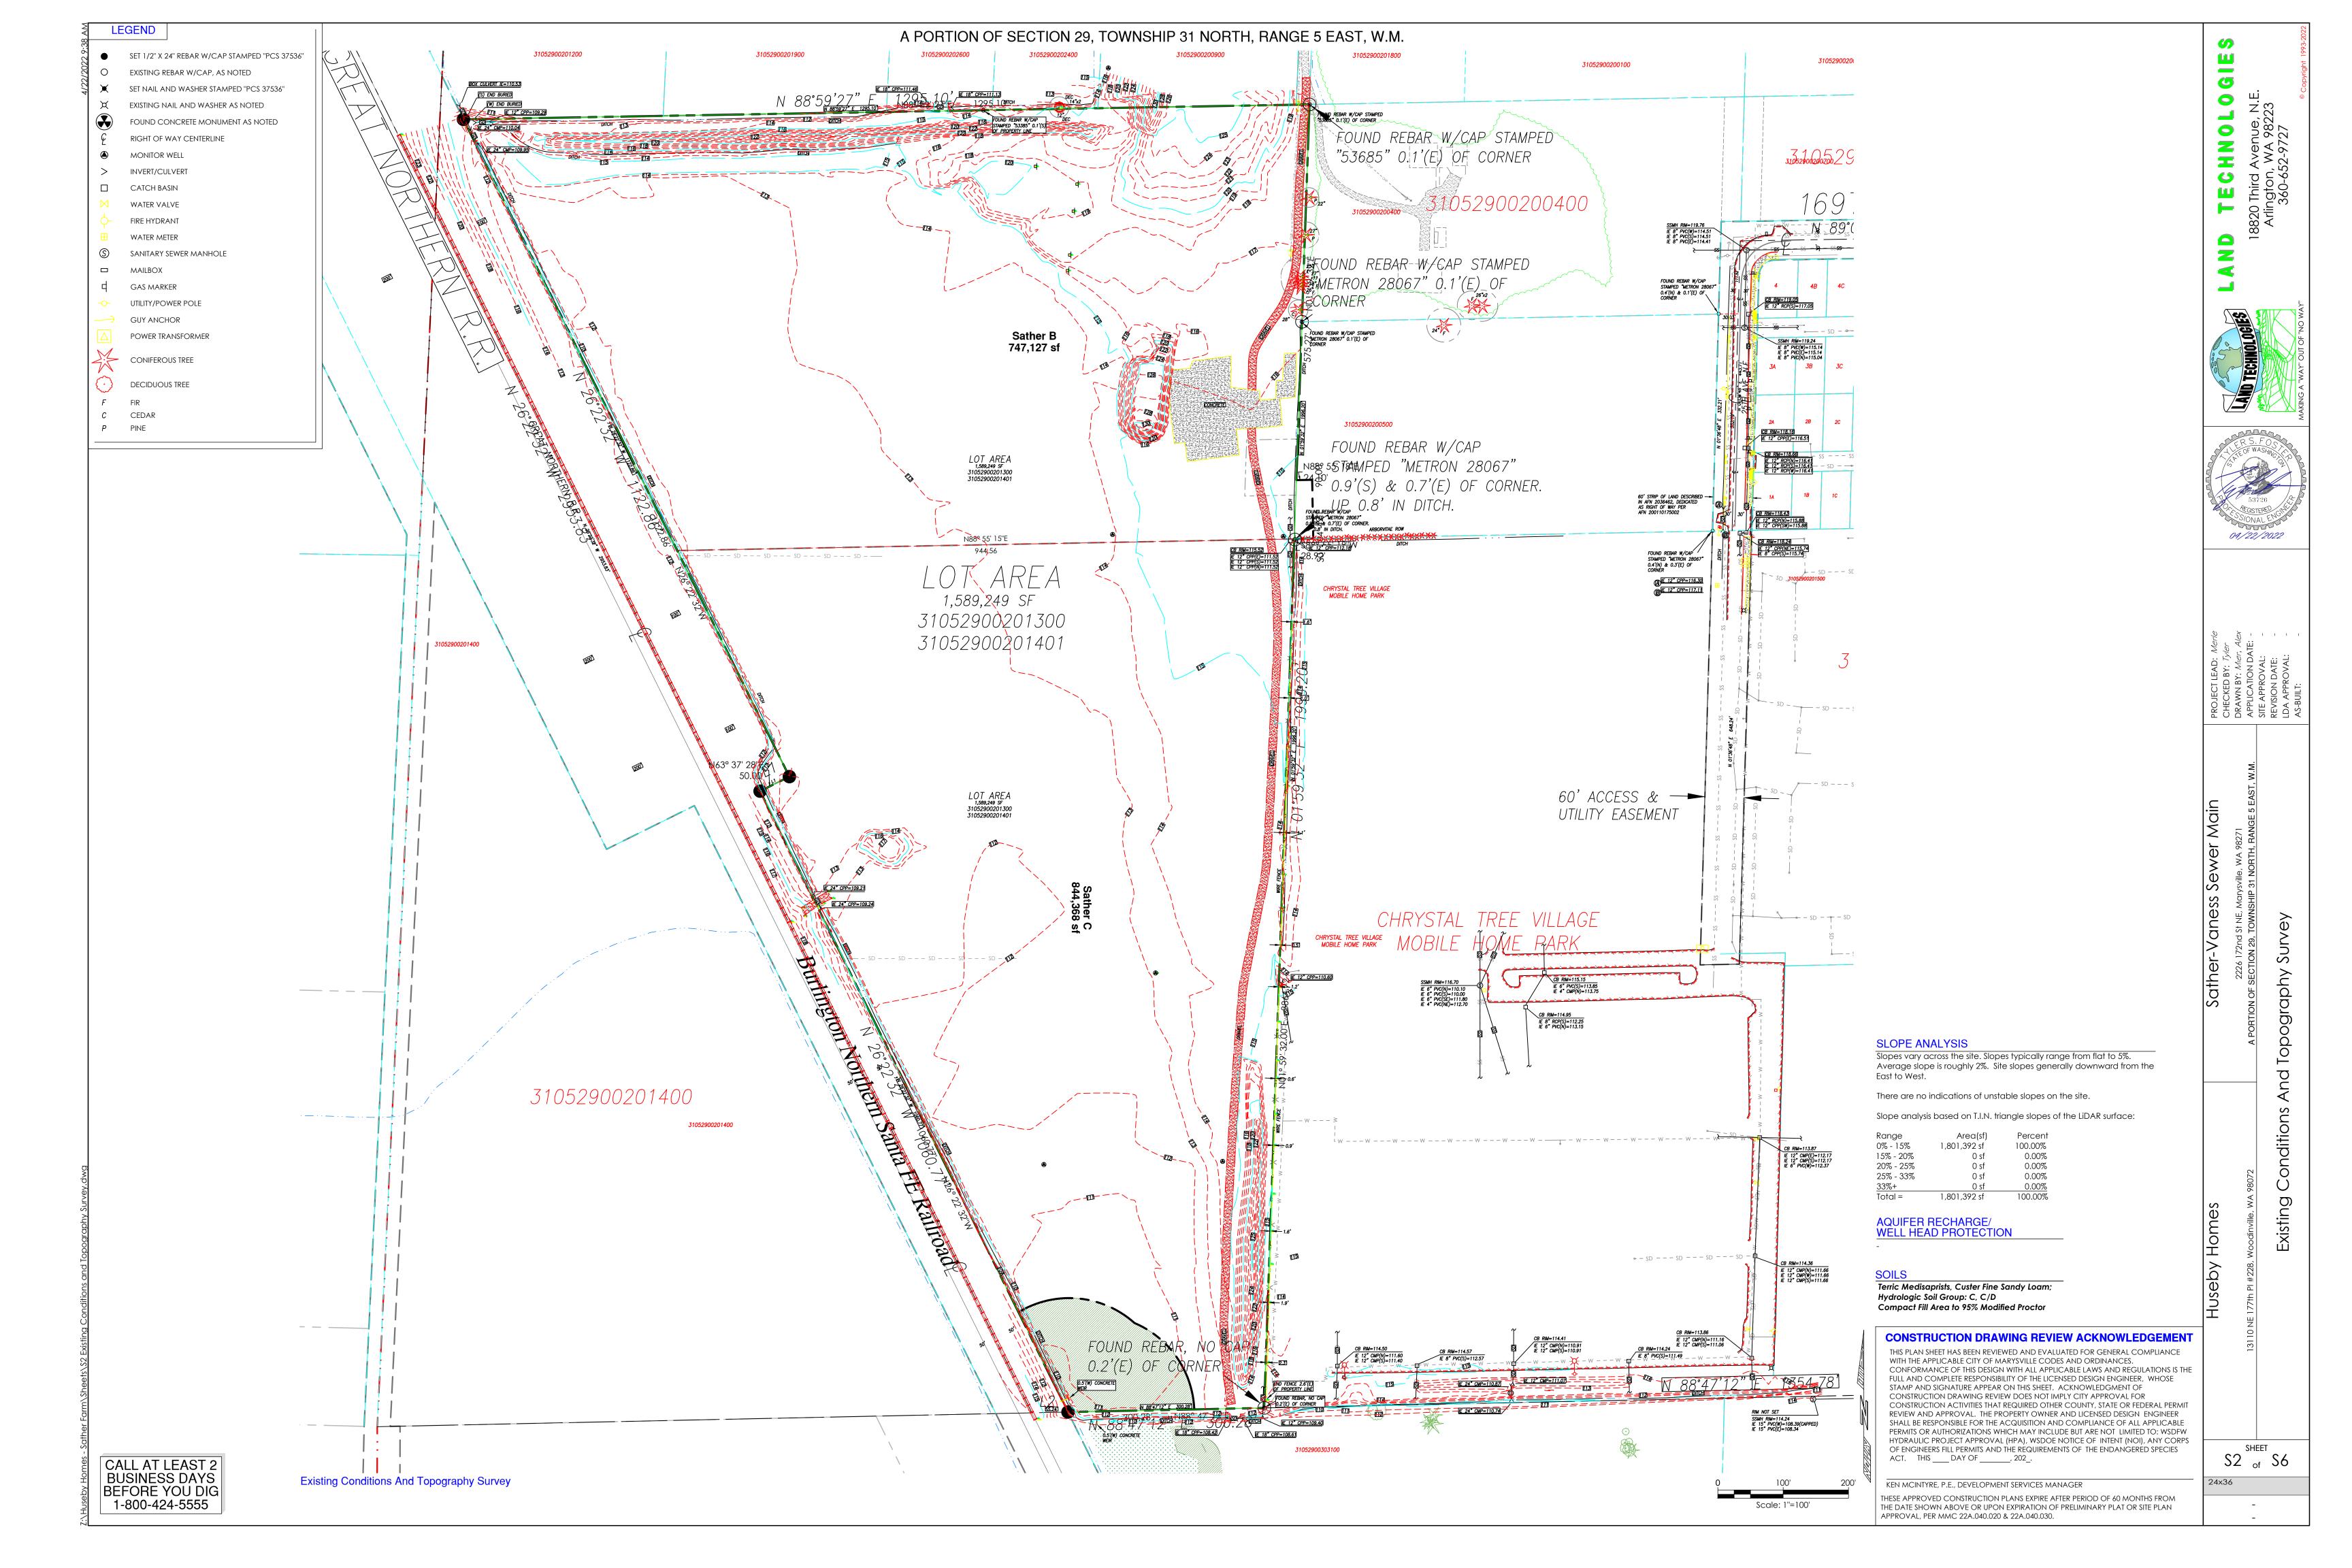

STEP MITERED PIPE

SECTION (A)

HEADWALLS FOR CULVERT PIPE

Per WSDOT STD B-75.20-03

PIPES AND STRUCTURAL PLATE PIPES

ANCHOR BOLT DETAIL

SEE STANDARD SPECIFICATION SECTION 9-06.5(1)

Aug 17, 2021

**HEADWALLS FOR CULVERT** 

PIPE AND UNDERPASS

STANDARD PLAN B-75.20-03

SHEET 1 OF 1 SHEET

APPROVED FOR PUBLICATION
Aug 17, 2021
STATE DESIGN ENGINEER

STATE DESIGN ENGINEER

Washington State Department of Transportation

CONSTRUCTION DRAWING REVIEW ACKNOWLEDGEMENT
THIS PLAN SHEET HAS BEEN REVIEWED AND EVALUATED FOR GENERAL COMPLIANCE

WITH THE APPLICABLE CITY OF MARYSVILLE CODES AND ORDINANCES.
CONFORMANCE OF THIS DESIGN WITH ALL APPLICABLE LAWS AND REGULATIONS IS THE FULL AND COMPLETE RESPONSIBILITY OF THE LICENSED DESIGN ENGINEER, WHOSE STAMP AND SIGNATURE APPEAR ON THIS SHEET. ACK