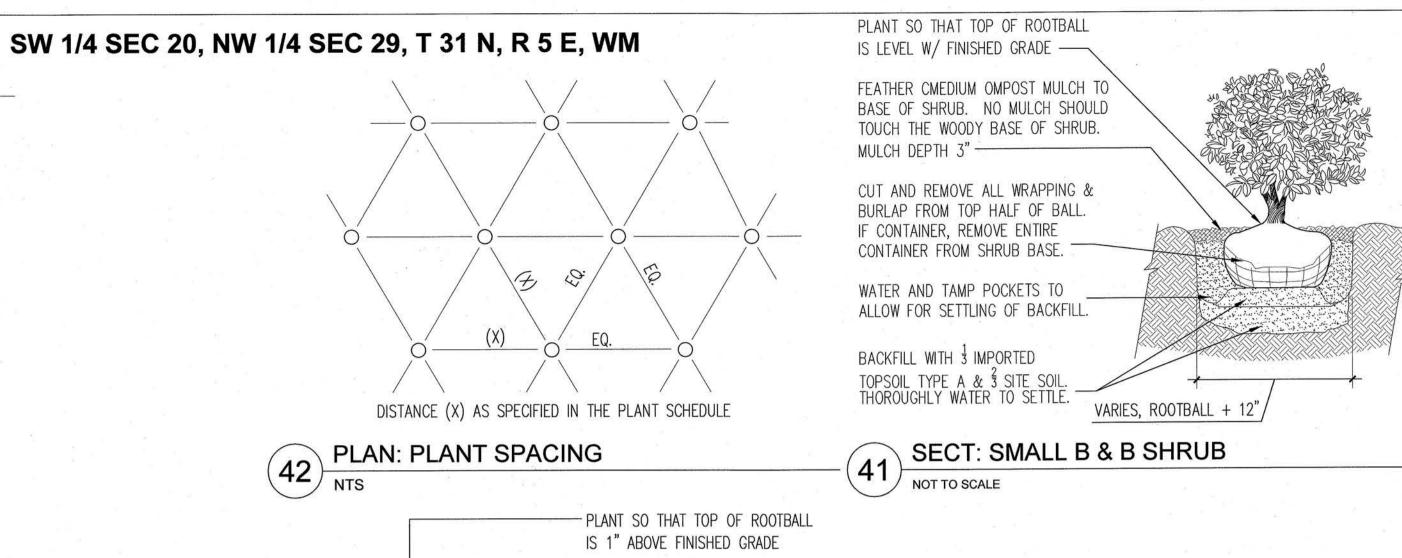

| CEANOTHUS LOUIS           | EDMUNDS    |                  |                                         | 1 GAL | 36" o.c. | 338   |





FEATHER 3" MEDIUM COMPOST MULCH TO BASE OF PLANT. — TOP OF ADJACENT PAVING - IMPORTED TOPSOIL TYPE A NON-COMPACTED SUB-GRADE

1. TREE PIT SHALL NOT BE LESS THAT (2) TIMES ROOT BALL DIA..

2. CUT ALL TIES & FOLD BACK BURLAP FROM UPPER 1/3 OF ROOT BALL.

WATER DAILY UNTIL ESTABLISHED, FERTILIZE & USE GROWTH HORMONE.

- 2"ø x 8' SINGLE POINTED

DOUG-FIR STAKE; STAKES TO BE LOCATED OUTSIDE ROOTBALL; DRIVEN AT LEAST 24" INTO SOIL;

- ARBOR TIE - INSTALLED PER MANUFACTURER RECOMMENDATIONS; LOCATE ABOVE FIRST BRANCH OF

4. WHERE A CONTINUOUS PLANTING STRIP IS ALLOWED, WIDEN TREE PIT

NOT TO SCALE

5. IMPORTED TOPSOIL TO BE WSDOT TYPE A

6. MULCH TO BE WSDOT MEDIUM COMPOST

TO SIDEWALK.

(1) 2 1/2"ø RND STAKE,

BACKFILLING. —— ARBOR TIE-TREE GUYING MATERIAL, INSTALL PER MNFR REQUIREMENTS -

DRIV