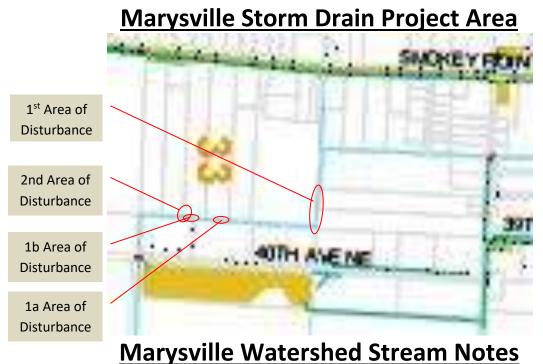

## <u>Undi Commerce Park – Marysville Washington</u>



## **Marysville Storm Drain System Legend**







Type 5 Stream. Those streams, within their ordinary high water mark, as inventoried as shorelines of the state.

Type F Stream. Those stream segments within the ordinary high water mark that are not Type S streams, and which are demonstrated or provisionally presumed to be used by salmonid fish.

Type Np Stream. Those stream segments within the ordinary high water mark that are perennial and are not Type S or Type Fstreams.

Type Ns Stream. Those stream segments within the ordinary high water mark that are not Type S, Type F, or Type Np streams. These include seasonal streams in which surface flow is not present for at least some portion of a year of normal rainfall that are not located downstream from any Type Np stream segment.

## **Marysville Watershed Stream Legend**



## **Marys