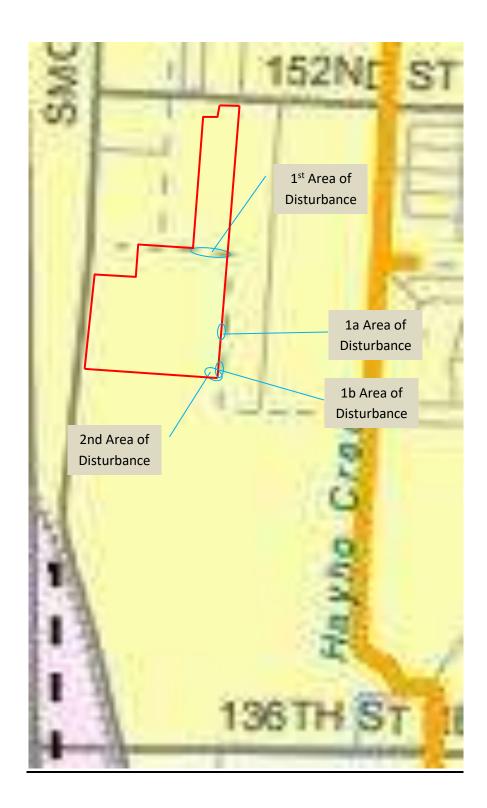

n their ordinary high water mark, as inventoried as shorelines of the state.

Type F Stream. Those stream segments within the ordinary high water mark that are not Type S streams, and which are demonstrated or provisionally presumed to be used by salmonid fish.

Type Np Stream. Those stream segments within the ordinary high water mark that are perennial and are not Type S or Type Fstreams.

Type Ns Stream. Those stream segments within the ordinary high water mark that are not Type S, Type F, or Type Np streams. These include seasonal streams in which surface flow is not present for at least some portion of a year of normal rainfall that are not located downstream from any Type Np stream segment.

## **Marysville Watershed Stream Legend**



## **Marysville Watershed Stream Project Area**