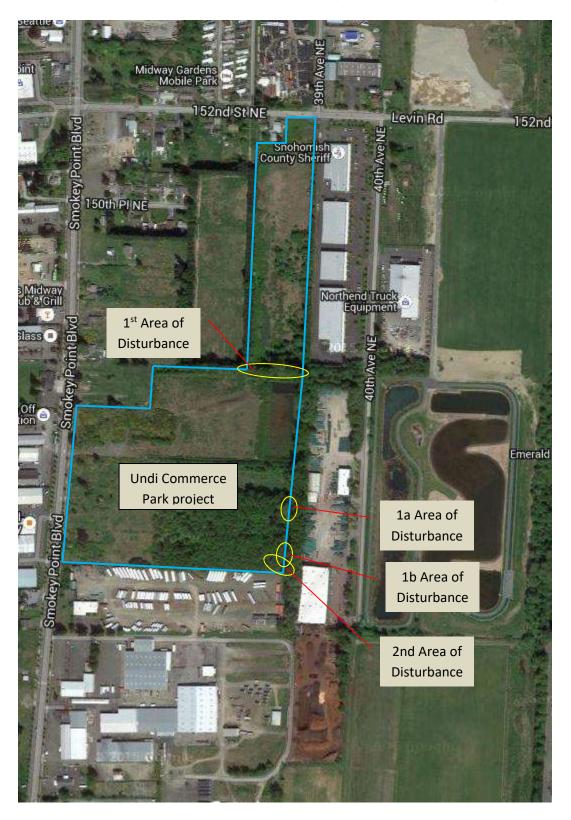

## <u>Undi Commerce Park – Marysville Washington</u>



## **Marysville Storm Drain System Legend**







Type 5 Stream. Those streams, within their ordinary high water mark, as inventoried as shorelines of the state.

Type F Stream. Those stream segments within the ordinary high water mark that are not Type S streams, and which are demonstrated or provisionally presumed to be used by salmonid fish.

Type Np Stream. Those stream segments within the ordinary high water mark that are perennial and are not Type S or Type Fstreams.

Type Ns Stream. Those stream segments within the ordinary high water mark that are not Type S, Type F, or Type Np streams. These include seasonal streams in which surface flow is not present for at least some portion of a year of normal rainfall that are not located downstream from any Type Np stream segment.

## **M