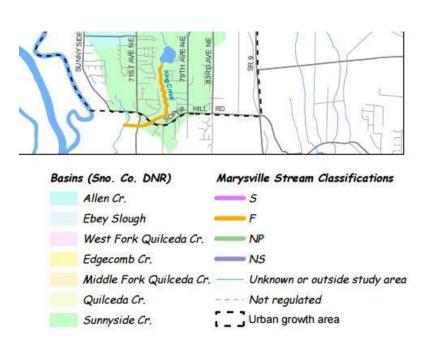

## **Marysville Storm Drain System Legend**

Type 5 Stream. Those streams, within their ordinary high water mark, as inventoried as shorelines of the state.

Type F Stream. Those stream segments within the ordinary high water mark that are not Type S streams, and which are demonstrated or provisionally presumed to be used by salmonid fish.

Type Np Stream. Those stream segments within the ordinary high water mark that are perennial and are not Type S or Type Fstreams.

Type Ns Stream. Those stream segments within the ordinary high water mark that are not Type S, Type F, or Type Np streams. These include seasonal streams in which surface flow is not present for at least some portion of a year of normal rainfall that are not located downstream from any Type Np stream segment.

## **Marysville Watershed Stream Legend**

## **Marysville Watershed Stream Project Area**