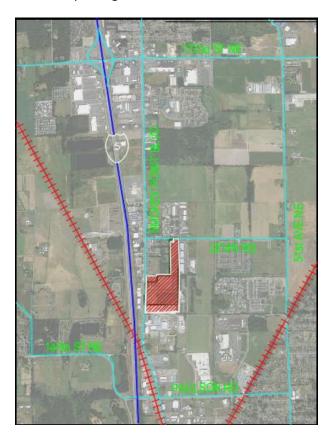

March 1, 2022

City of Marysville Community Development Department 80 Columbia Avenue Marysville, WA 98270 Project: Undi Commerce Park, File No. 13-007

Subject: Cover Letter for revised SEPA

The proposed Undi Commerce Park project is located along Smokey Point Blvd, parcel numbers 31053300203000, -3100, 31053300301900, -2300, -2500, -0300, -2700, -0900, -1000, -1100, -2600, -1200, -2200, and -0500. The Light Industrial vacant site would house 815,484 s.f speculative concrete tilt-up warehouses with potential for 85,000 s.f of future office space build out. The warehouses and its associated developed site is programmed to include approximately 139 dock doors, 81 drive-in doors, and 1090 parking stalls. Please see attached Site Plan.