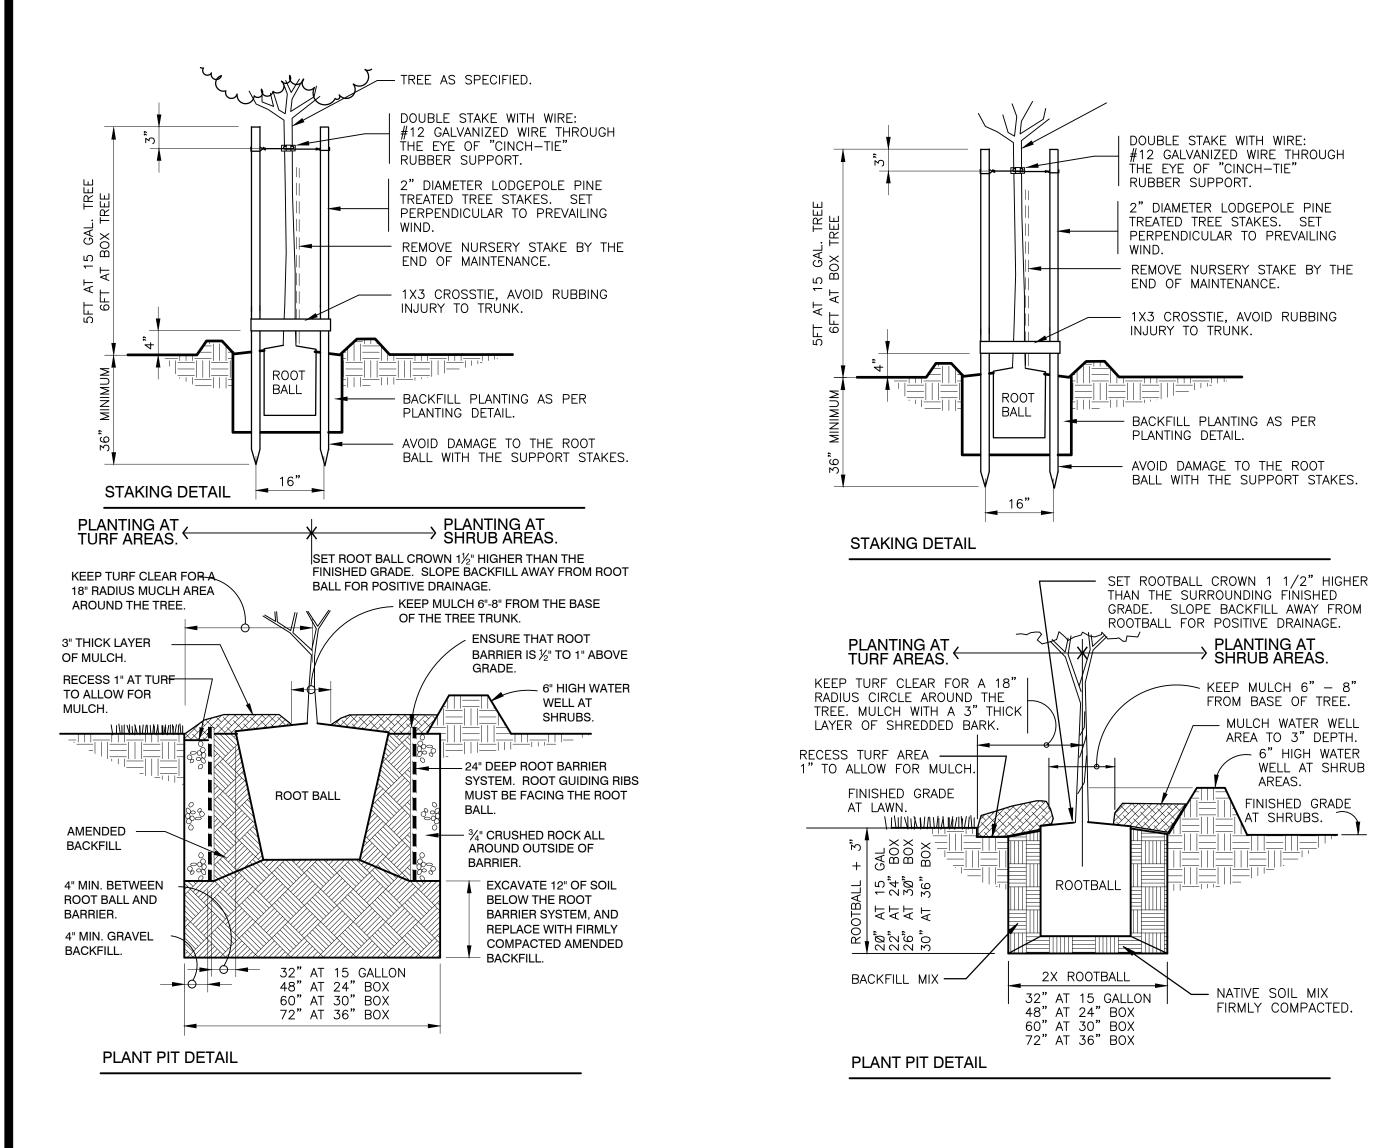

# GENERAL NOTES

All rough grading shall be positive, draining away from all structures.

All stones larger than 1.5" diameter shall be removed from the growing medium.

Topsoil shall be provided in accordance to BMP T5.13 WSDOE Stormwater Management Manual for Western

All bed areas to receive 2" of fine ground fir or hemlock bark, composition mulches are not an acceptable

Trees and shrubs are to be planted at a depth 3/4" higher than the level that they were grown in the nursery.

Bark mulch is not to be placed above the root crown.

All plants shall at least conform to the minimum standard established by the american association of nurserymen.

Lawn areas are to be hydroseeded per manufacturer's specifications, OR EQUIVALENT. Remove all stones larger than 1" from lawn areas.

Equivalent plant material substitutions may be allowed with prior approval by the Landscape Architect.

If the site work is different than shown on the Landscape Plan, or poor soils and debris are discovered, requiring changes to the Landscape Plan, contact the Landscape Architect for instruction.

The Landscape Contractor is responsible for maintaining the landscape during installation, until final acceptance by the owner's representative.

The Landscape Contractor shall warranty all materials and workmanship for a period of one year, from the time of final acceptance.

During the warranty period, the Landscape Contractor will not be responsible for plant death caused by unusual climatic conditions, vandalism, theft, fire, or poor maintenance practices. The Landscape Architect shall have sole authority to determine the cause of death.