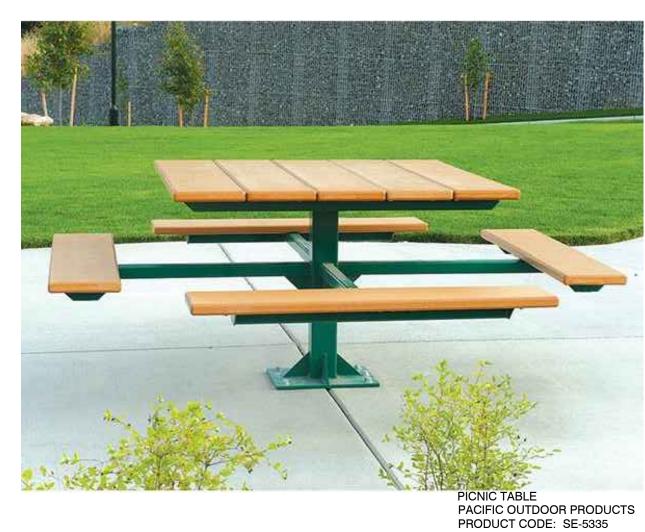

Open Space Provided: 1,180 SF

B.3.2. Pedestrian-Oriented Spaces At least 2 If of seating area or one individual seat, per 60 sf of plaza or open space required.  $1,168 \text{ SF x } \stackrel{.}{2} \text{ If } / 60 \text{ SF} = 39 \text{ If}$ 

1,168 SF / 60 SF = 20 individual seats

48 LF Provided (3 picnic tables, 16 lf of seating per table)