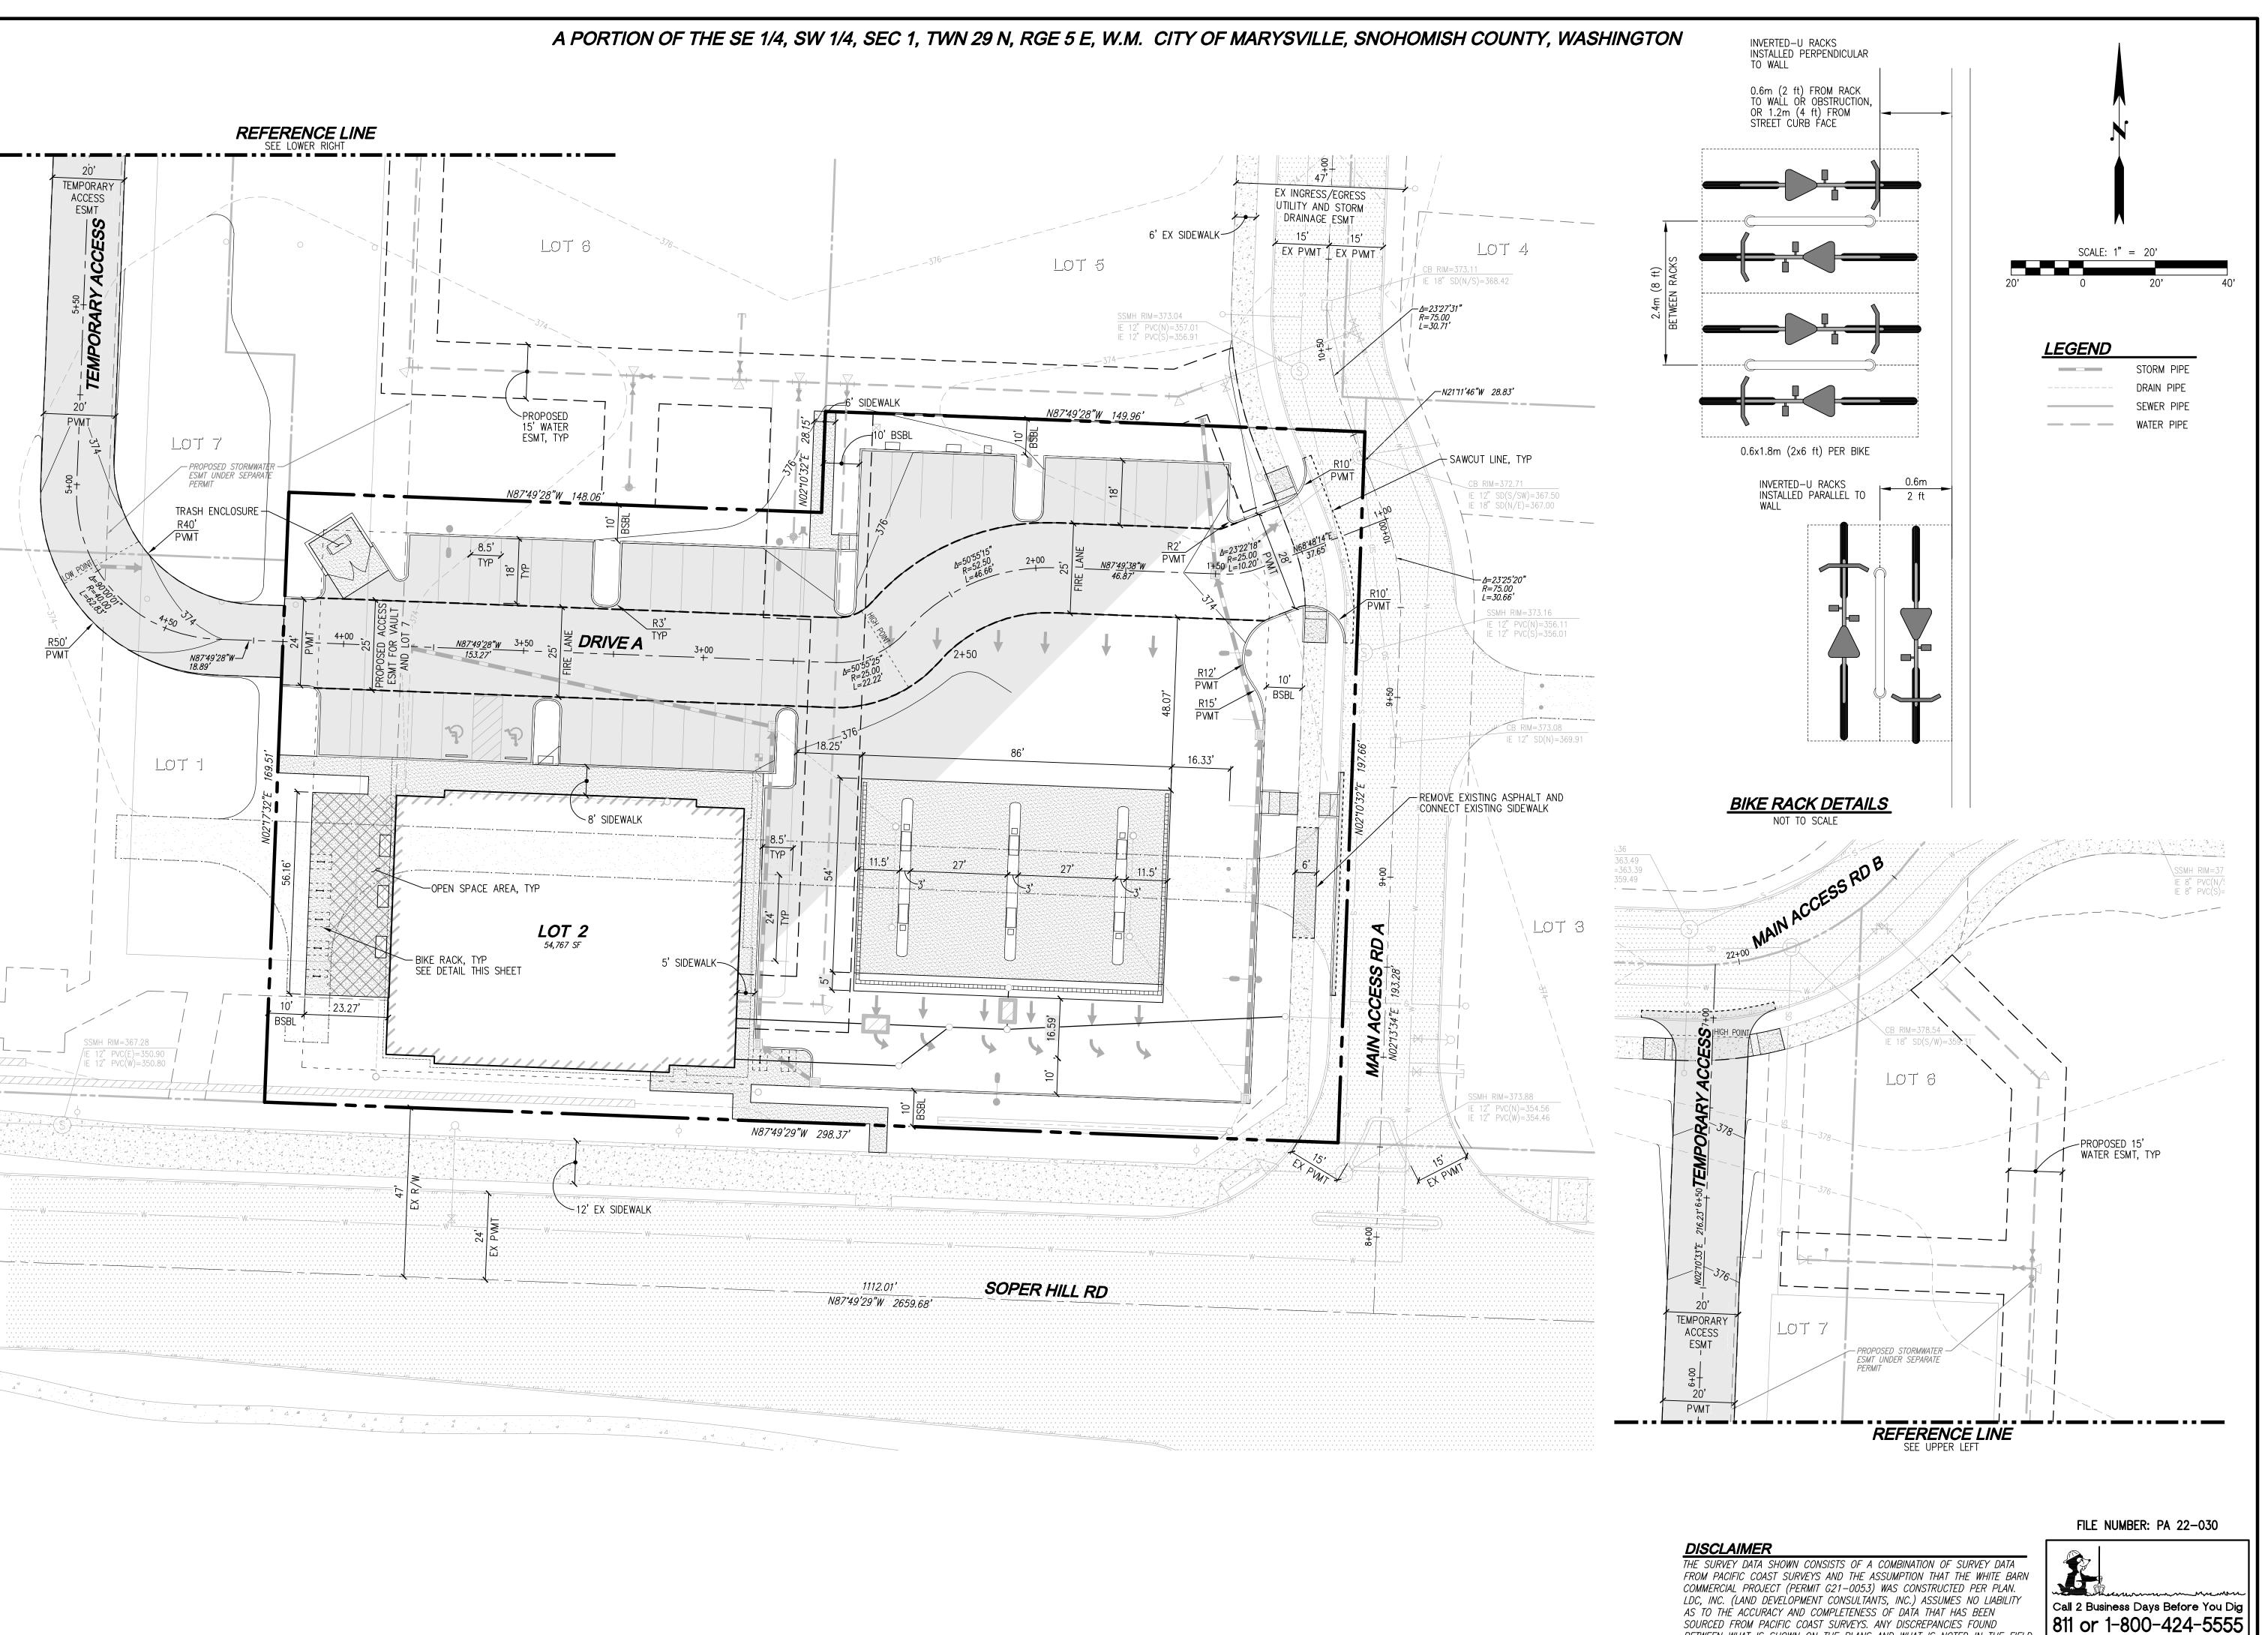

# **EARTHWORK QUANTITIES**

2,100 CY 2,100 CY 0 CY

**DISTURBED AREA:** 71,170 SF (1.63 AC)

# OPEN SPACE AND RECREATION REQUIRED

B.3.1 Open Space for Non-Residential Uses 2% of applicable site and 1% of building floor area. Applicable Site: 54,767 SF x 2% = 1,095 SFBuilding Floor Area: 7,258 SF x 1% = 73 SF Total Required: 1.168 SF

Open Space Provided: 1,180 SF

B.3.2. Pedestrian-Oriented Spaces At least 2 If of seating area or one individual seat, per 60 sf of plaza or open space required.  $1,168 \text{ SF x } \stackrel{.}{2} \text{ If } / 60 \text{ SF} = 39 \text{ If}$ 

# PARKING LOT LANDSCAPING

PER MMC 22C.120.130 Parking Lot Area = 30,469 SF 10% landscaping required = 3,045 SF Landscaping Provided = 6,552 SF