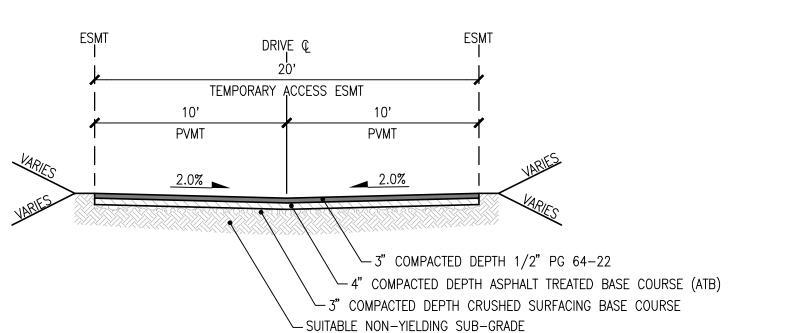

TITANIUM OFFICE,

BARN

WHITE

TEMPORARY ACCESS TYPICAL SECTION

**DISCLAIMER** 

THE SURVEY DATA SHOWN CONSISTS OF A COMBINATION OF SURVEY DATA FROM PACIFIC COAST SURVEYS AND THE ASSUMPTION THAT THE WHITE BARN COMMERCIAL PROJECT (PERMIT G21-0053) WAS CONSTRUCTED PER PLAN. LDC, INC. (LAND DEVELOPMENT CONSULTÁNTS, INC.) ASSUMES NO LIABILITY AS TO THE ACCURACY AND COMPLETENESS OF DATA THAT HAS BEEN SOURCED FROM PACIFIC COAST SURVEYS. ANY DISCREPANCIES FOUND BETWEEN WHAT IS SHOWN ON THE PLANS AND WHAT IS NOTED IN THE FIELD SHOULD BE BROUGHT IMMEDIATELY TO THE ATTENTION OF THE ENGINEER.