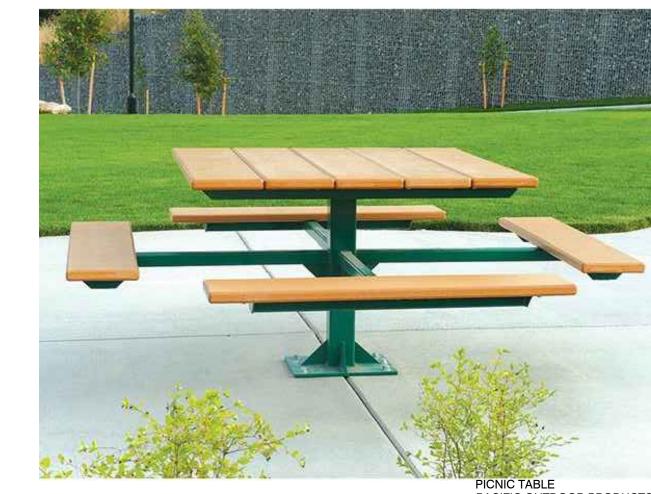

Open Space Provided: 1,180 SF

B.3.2. Pedestrian-Oriented Spaces At least 2 If of seating area or one individual seat, per 60 sf of plaza or open space required.  $1,168 \text{ SF x } \stackrel{.}{2} \text{ If } / 60 \text{ SF} = 39 \text{ If}$ 

1,168 SF / 60 SF = 20 individual seats

48 LF Provided (3 picnic tables, 16 lf of seating per table)