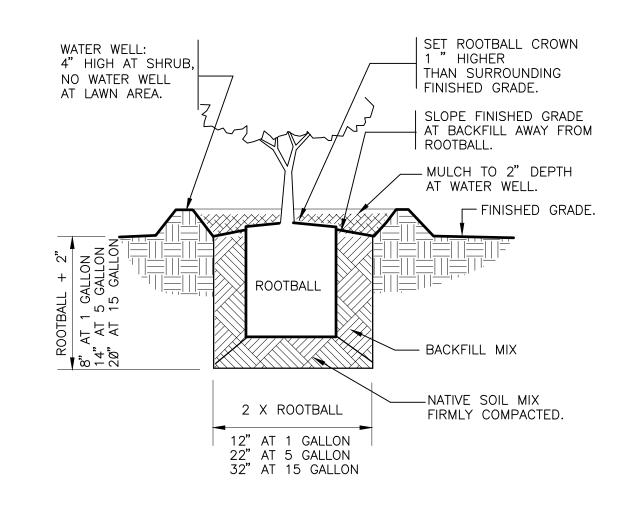

# GENERAL NOTES

All rough grading shall be positive, draining away from all structures.

All stones larger than 1.5" diameter shall be removed from the growing medium.

Topsoil shall be provided in accordance to BMP T5.13 WSDOE Stormwater Management Manual for Western

All bed areas to receive 2" of fine ground fir or hemlock bark, composition mulches are not an acceptable

Trees and shrubs are to be planted at a depth 3/4" higher than the level that they were grown in the nursery.

Bark mulch is not to be placed above the root crown.

All plants shall at least conform to the minimum standard established by the american association of nurserymen.

Lawn areas are to be hydroseeded per manufacturer's specifications, OR EQUIVALENT. Remove all stones larger than 1" from lawn areas.

Equivalent plant material substitutions may be allowed with prior approval by the Landscape Architect.

If the site work is different than shown on the Landscape Plan, or poor soils and debris are discovered, requiring changes to the Landscape Plan, contact the Landscape Architect for instruction.

The Landscape Contractor is responsible for maintaining the landscape during installation, until final acceptance by the owner's representative.

The Landscape Contractor shall warranty all materials and workmanship for a period of one year, from the time of final acceptance.

During the warranty period, the Landscape Contractor will not be responsible for plant death caused by unusual climatic conditions, vandalism, theft, fire, or poor maintenance practices. The Landscape Architect shall have sole authority to determine the cause of death.

Planting plan takes precedent when there is a discrepancy between plant quantities in the plant schedule and the plan.

OPEN SPACE

Takeoff: 1,180 sf

Takeoff: 6,552 sf

LANDSCAPE AREA

Takeoff: 6,809 sf