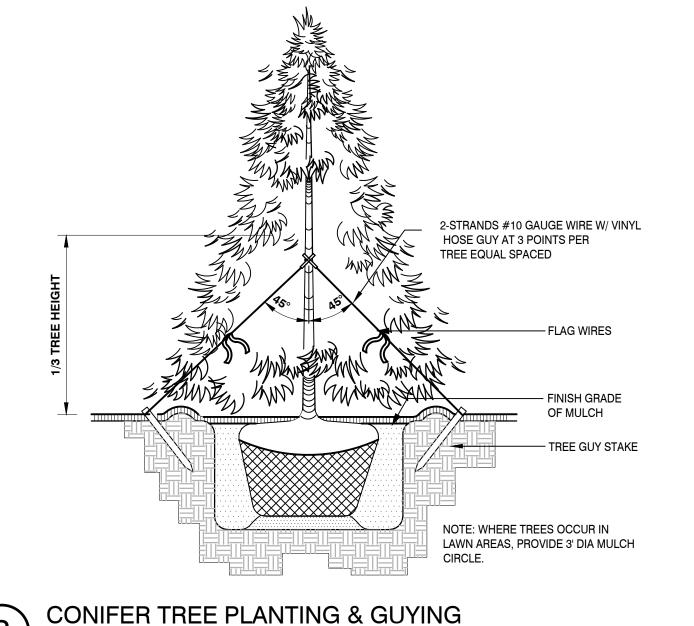

# GENERAL NOTES

All rough grading shall be positive, draining away from all structures.

All stones larger than 1.5" diameter shall be removed from the growing medium.

Topsoil shall be provided in accordance to BMP T5.13 WSDOE Stormwater Management Manual for Western

All bed areas to receive 2" of fine ground fir or hemlock bark, composition mulches are not an acceptable

Trees and shrubs are to be planted at a depth 3/4" higher than the level that they were grown in the nursery.

Bark mulch is not to be placed above the root crown.

All plants shall at least conform to the minimum standard established by the american association of nurserymen.

Lawn areas are to be hydroseeded per manufacturer's specifications, OR EQUIVALENT. Remove all stones larger than 1" from lawn areas.

Equivalent plant material substitutions may be allowed with prior approval by the Landscape Architect.

If the site work is different than shown on the Landscape Plan, or poor soils and debris are discovered, requiring changes to the Landscape Plan, contact the Landscape Architect for instruction.

The Landscape Contractor is responsible for maintaining the landscape during installation, until final acceptance by the owner's representative.

The Landscape Contractor shall warranty all materials and workmanship for a period of one year, from the time of final acceptance.

During the warranty period, the Landscape Contractor will not be responsible for plant death caused by unusual climatic conditions, vandalism, theft, fire, or poor maintenance practices. The Landscape Architect shall have sole authority to determine the cause of death.

Planting plan takes precedent when there is a discrepancy between plant quantities in the plant schedule and the plan.

OPEN SPACE

Takeoff: 1,180 sf

Takeoff: 6,552 sf

LANDSCAPE AREA

Takeoff: 6,809 sf