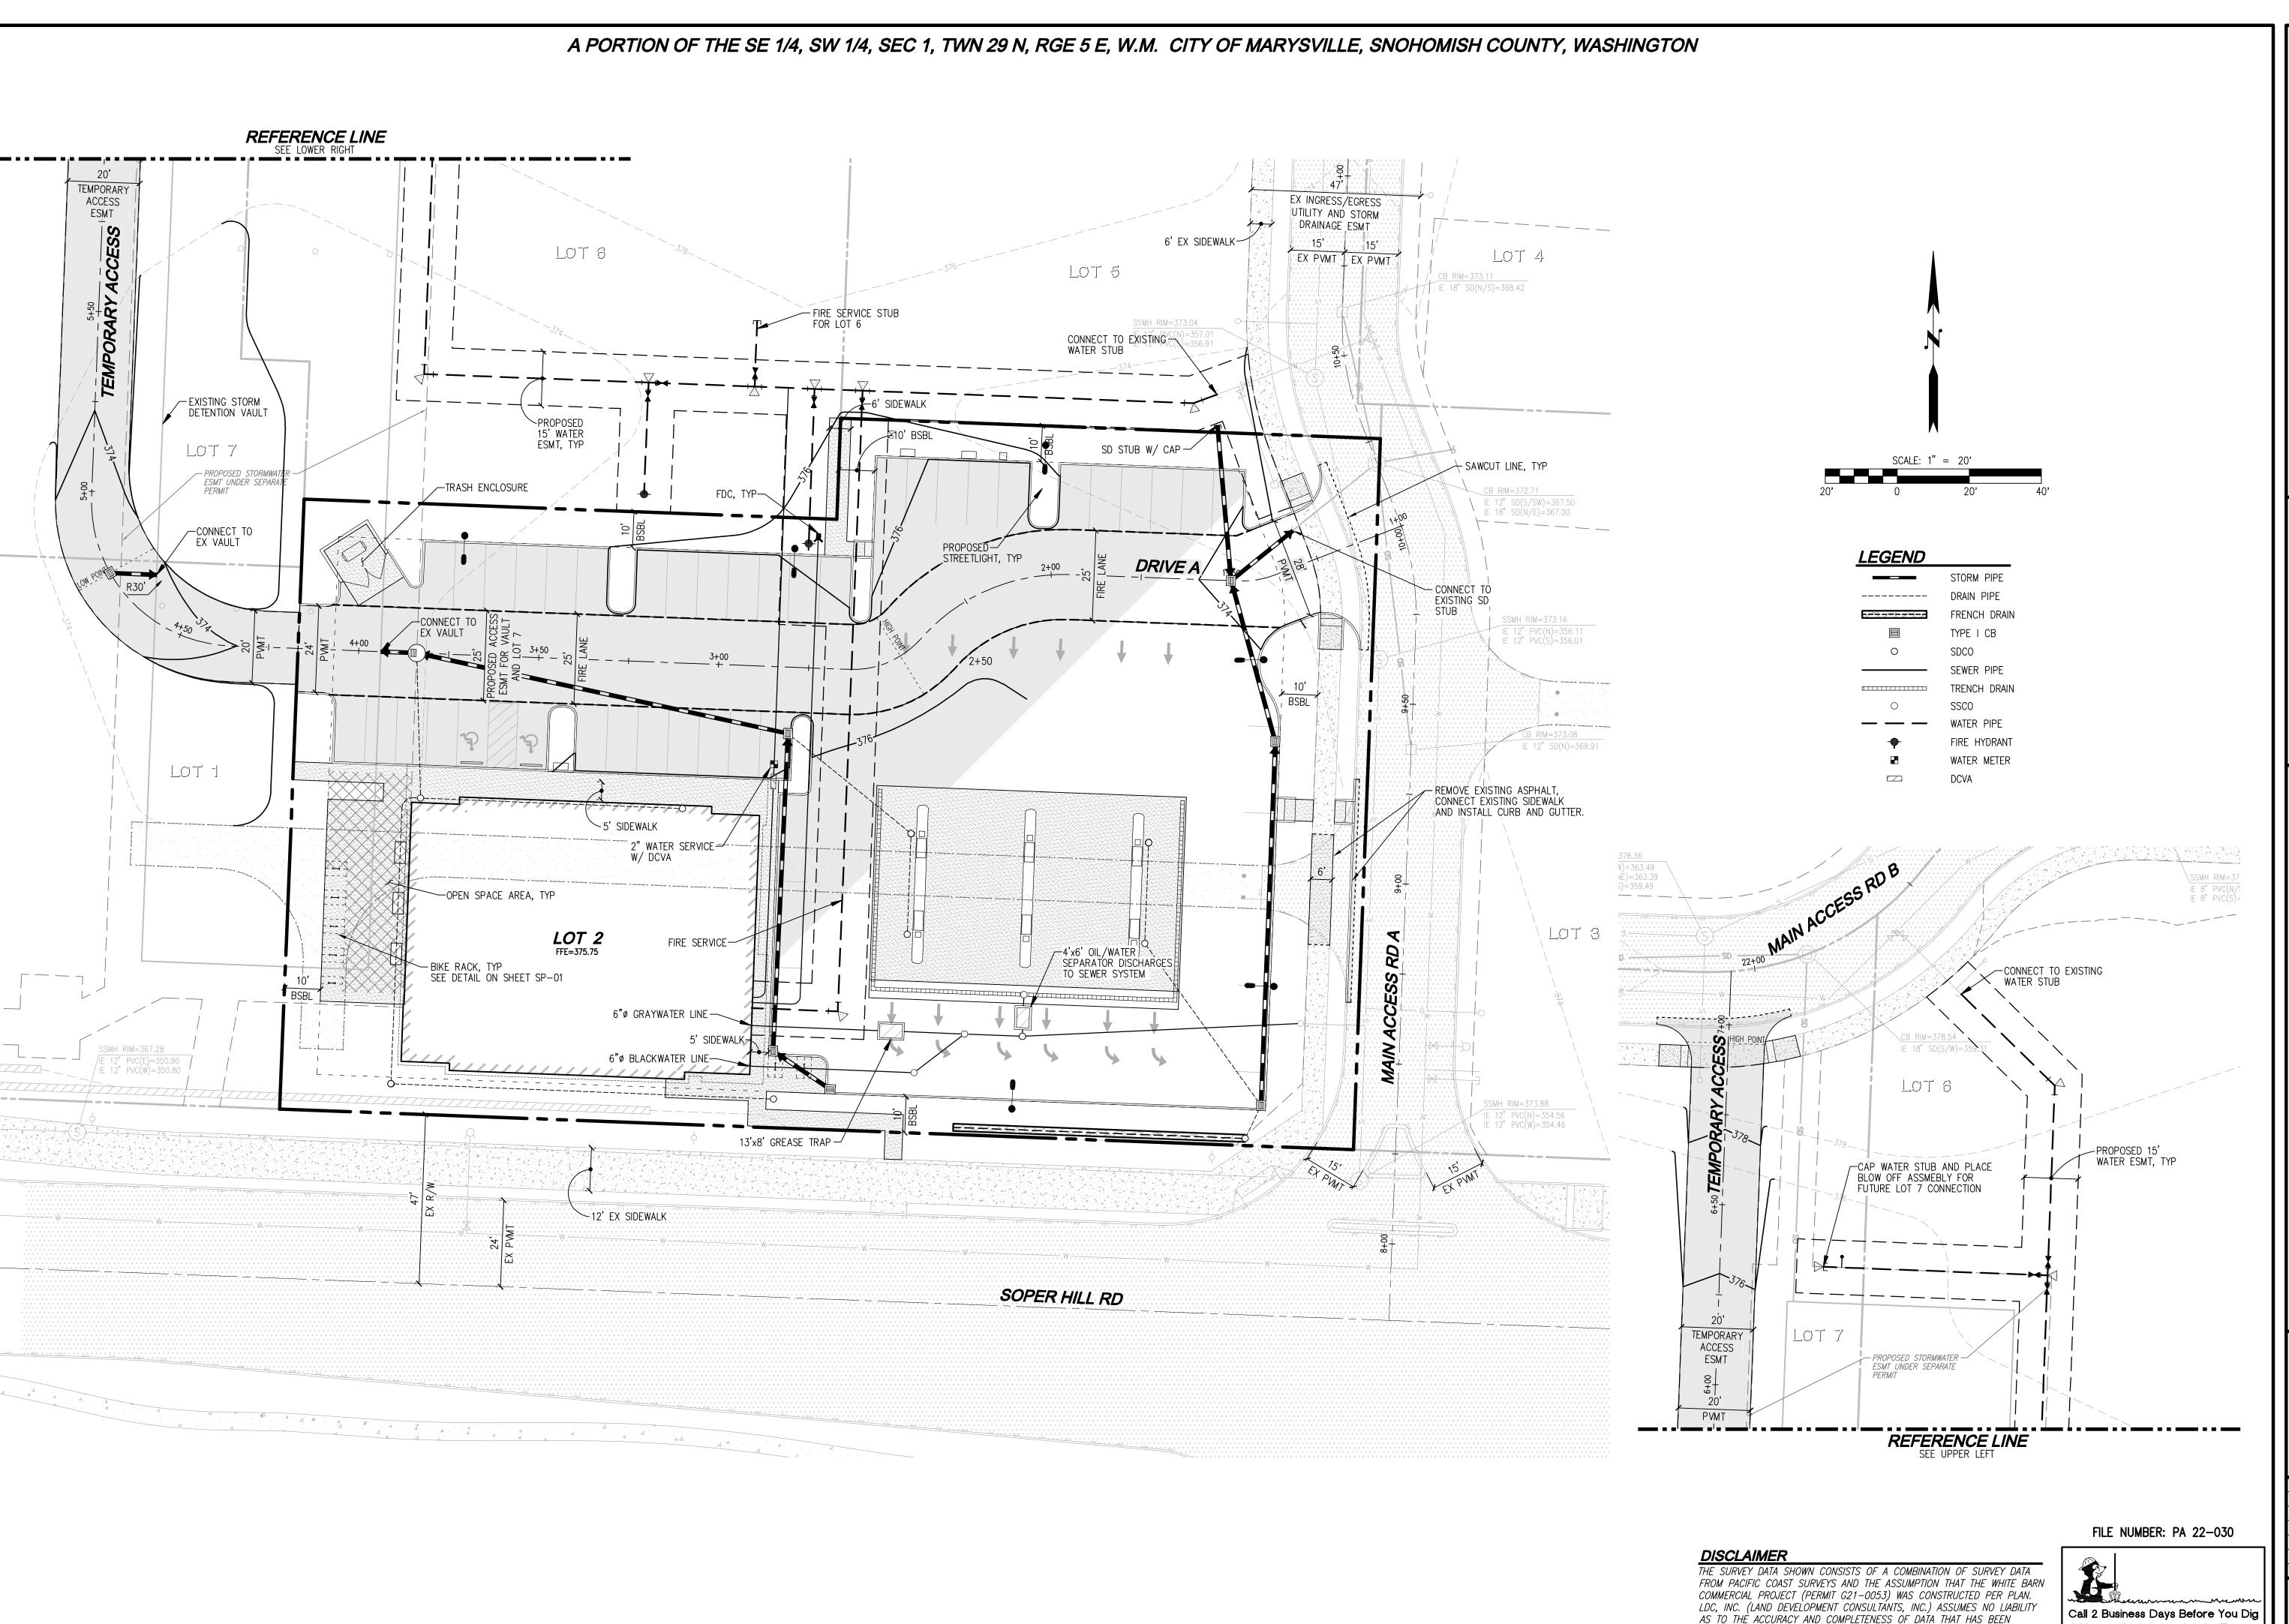

# LEGEND AND ABBREVIATIONS

| <u>LEGEI</u>        | <u>ND AND ABBREVIA I IC</u>                                   | <u> </u>      |                                    |  |
|---------------------|---------------------------------------------------------------|---------------|------------------------------------|--|
| EXISTING SYMBOLS    |                                                               | ABBREVIATIONS |                                    |  |
| SYMBOL              | DESCRIPTION                                                   | СВ            | CATCH BASIN                        |  |
| -                   | SECTION CORNER                                                | <b>Q</b>      | CENTERLINE                         |  |
|                     | 1/4 OFOTION CODNED                                            | CMP           | CORRUGATED METAL PIPE              |  |
|                     | 1/4 SECTION CORNER                                            | CP            | CONCRETE PIPE                      |  |
| •                   | MONUMENT                                                      | EL            | ELEVATION                          |  |
| •                   | SET REBAR/CAP LS#46315                                        | EXIST.        | EXISTING                           |  |
| 0                   | FOUND REBAR                                                   | Æ             | FLOWLINE                           |  |
| ①                   | TELEPHONE VAULT                                               | IE            | INVERT ELEVATION                   |  |
| PV ~                | POWER VAULT                                                   | LCPE I        | LINED CORRUGATED POLYETHYLENE PIPE |  |
| <del>ф</del> Д      | LUMINAIRE                                                     | PL            | PROPERTY LINE                      |  |
| ×                   | WATER VALVE                                                   | PP            | POWER POLE                         |  |
| 0                   | BOLLARD                                                       | PVC           | POLYVINYL CHLORIDE PIPE            |  |
| Т                   | SIGN (AS NOTED)                                               | R/W           | RIGHT-OF-WAY                       |  |
| J                   | JUNCTION BOX                                                  | STA           | STATION                            |  |
|                     | CATCH BASIN                                                   | SD            | STORM DRAIN                        |  |
| <b>(</b>            | STORM MANHOLE                                                 | SS            | SANITARY SEWER                     |  |
| 0 <del>1</del> 44   | TRAFFIC SIGNAL                                                | SSMH          | SANITARY SEWER MANHOLE             |  |
| Δ                   | TRAVERSE POINT                                                | SWPE          | SOLID WALL POLYETHYLENE PIPE       |  |
| -0-                 | POWER POLE                                                    | TYP           | TYPICAL                            |  |
| 0                   | SEPTIC TANK LID                                               | TBR           | TO BE REMOVED                      |  |
| — w—                | WATER LINE                                                    |               |                                    |  |
| —он—                | POWER LINE                                                    | PROPOSE       | ED WATER SYMBOLS                   |  |
| — G —               | GAS LINE                                                      | SYMBOL        | DESCRIPTION                        |  |
| —ugt—               | TELEPHONE LINE                                                | [             | WATER CAP                          |  |
| <del>-X - X -</del> | BARBED WIRE FENCE                                             | ▶             | CONCRETE BLOCKING                  |  |
|                     | WOOD FENCE                                                    | <b>₩</b>      | BUTTERFLY VALVE                    |  |
|                     | D CTODIA CYMDOLC                                              |               | 11' BEND                           |  |
| SYMBOL              | D STORM SYMBOLS  DESCRIPTION                                  |               | 45' BEND                           |  |
|                     | SD CAP                                                        |               | 90' BEND                           |  |
|                     |                                                               |               | 22' BEND                           |  |
|                     | TYPE 1 CATCH BASIN, GRATED LID  TYPE 1 CATCH BASIN, SOLID LID | <b>H</b>      | VALVE                              |  |
|                     | TYPE 2 CATCH BASIN, GRATED LID                                | <b>@-</b>     | HYDRANT ASSEMBLY                   |  |
|                     |                                                               | •             | BLOW-OFF VALVE                     |  |
| <b>●</b>            | TYPE 2 CATCH BASIN, SOLID LID                                 | •             | REDUCER                            |  |
|                     | BEEHIVE MANHOLE COVER                                         | <b>`</b>      | AIR-VAC ASSEMBLY                   |  |
|                     | SQUARE YARD DRAIN                                             | <b>5</b>      | WATER METER                        |  |

# PROPOSED SEWER SYMBOLS DESCRIPTION

ROUND YARD DRAIN

STORM PIPE

SEWER CAP SEWER CLEANOUT SEWER MANHOLE SEWER PIPE