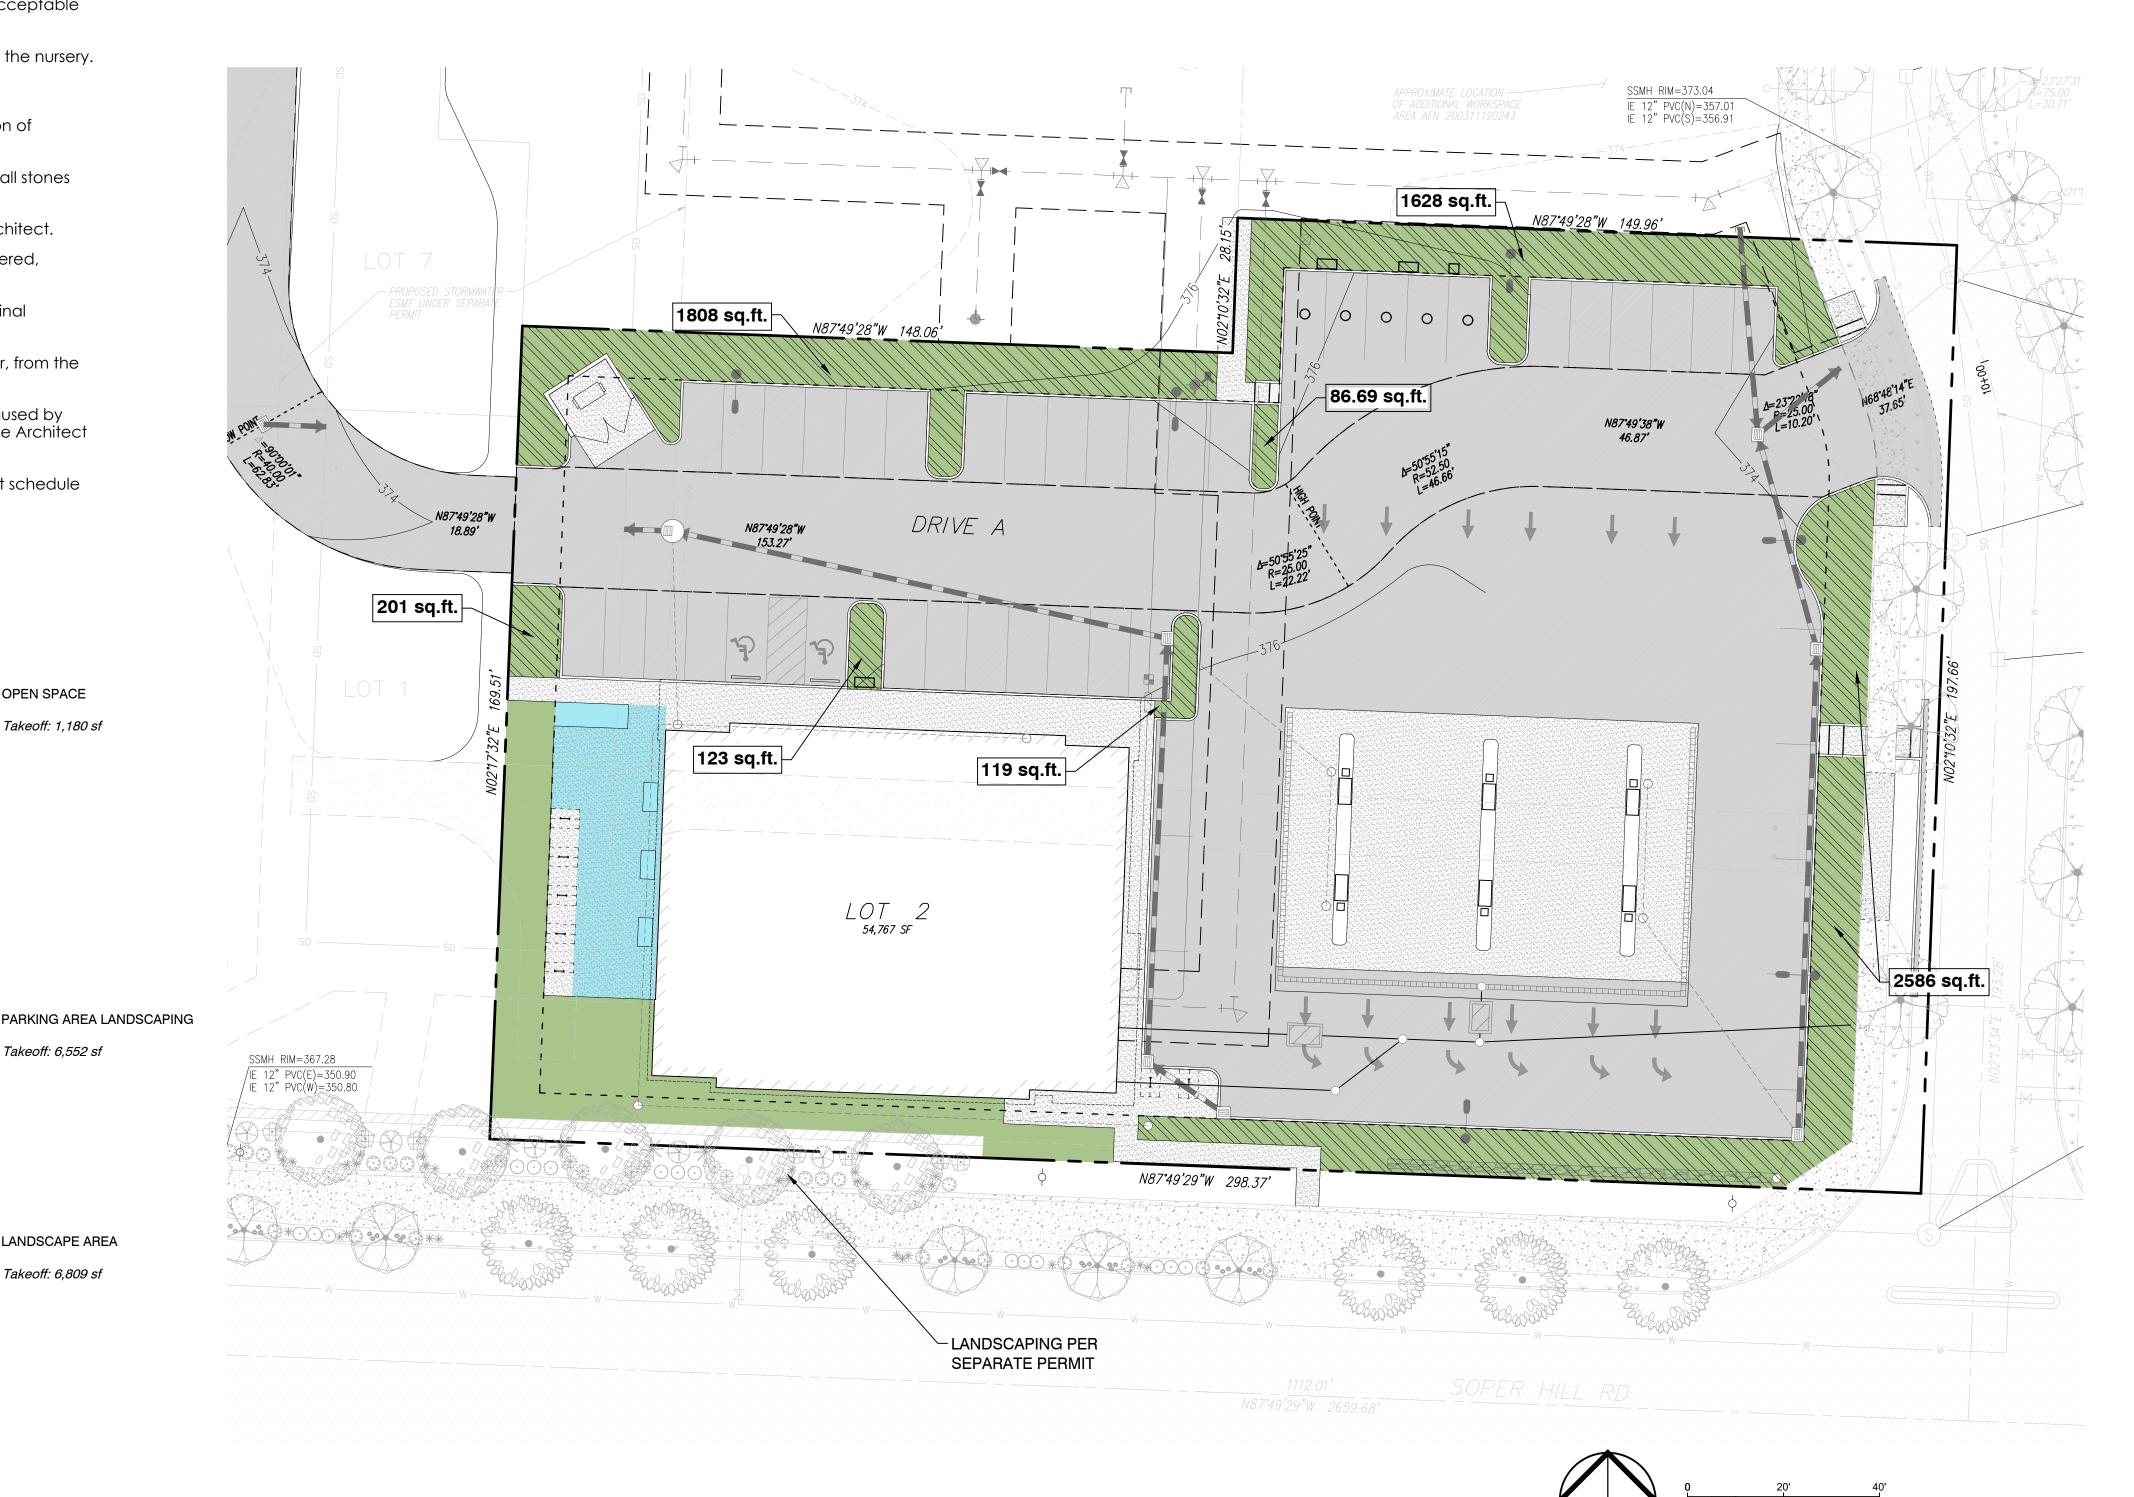

Planting plan takes precedent when there is a discrepancy between plant quantities in the plant schedule and the plan.

OPEN SPACE

Takeoff: 1,180 sf

Takeoff: 6,552 sf

LANDSCAPE AREA

Takeoff: 6,809 sf

# OPEN SPACE AND RECREATION REQUIRED

B.3.1 Open Space for Non-Residential Uses 2% of applicable site and 1% of building floor area. Applicable Site: 54,767 SF x 2% = 1,095 SFBuilding Floor Area: 7,258 SF x 1% = 73 SF Total Required: 1.168 SF

Open Space Provided: 1,180 SF

B.3.2. Pedestrian-Oriented Spaces At least 2 If of seating area or one individual seat, per 60 sf of plaza or open space required.  $1,168 \text{ SF x } \stackrel{.}{2} \text{ If } / 60 \text{ SF} = 39 \text{ If}$ 

# PARKING LOT LANDSCAPING

PER MMC 22C.120.130 Parking Lot Area = 30,469 SF 10% landscaping required = 3,045 SF Landscaping Provided = 6,552 SF

Landscaped area: 6,809 sf Turf area: 731 sf 731 sf / 6,809 sf = 10.7%