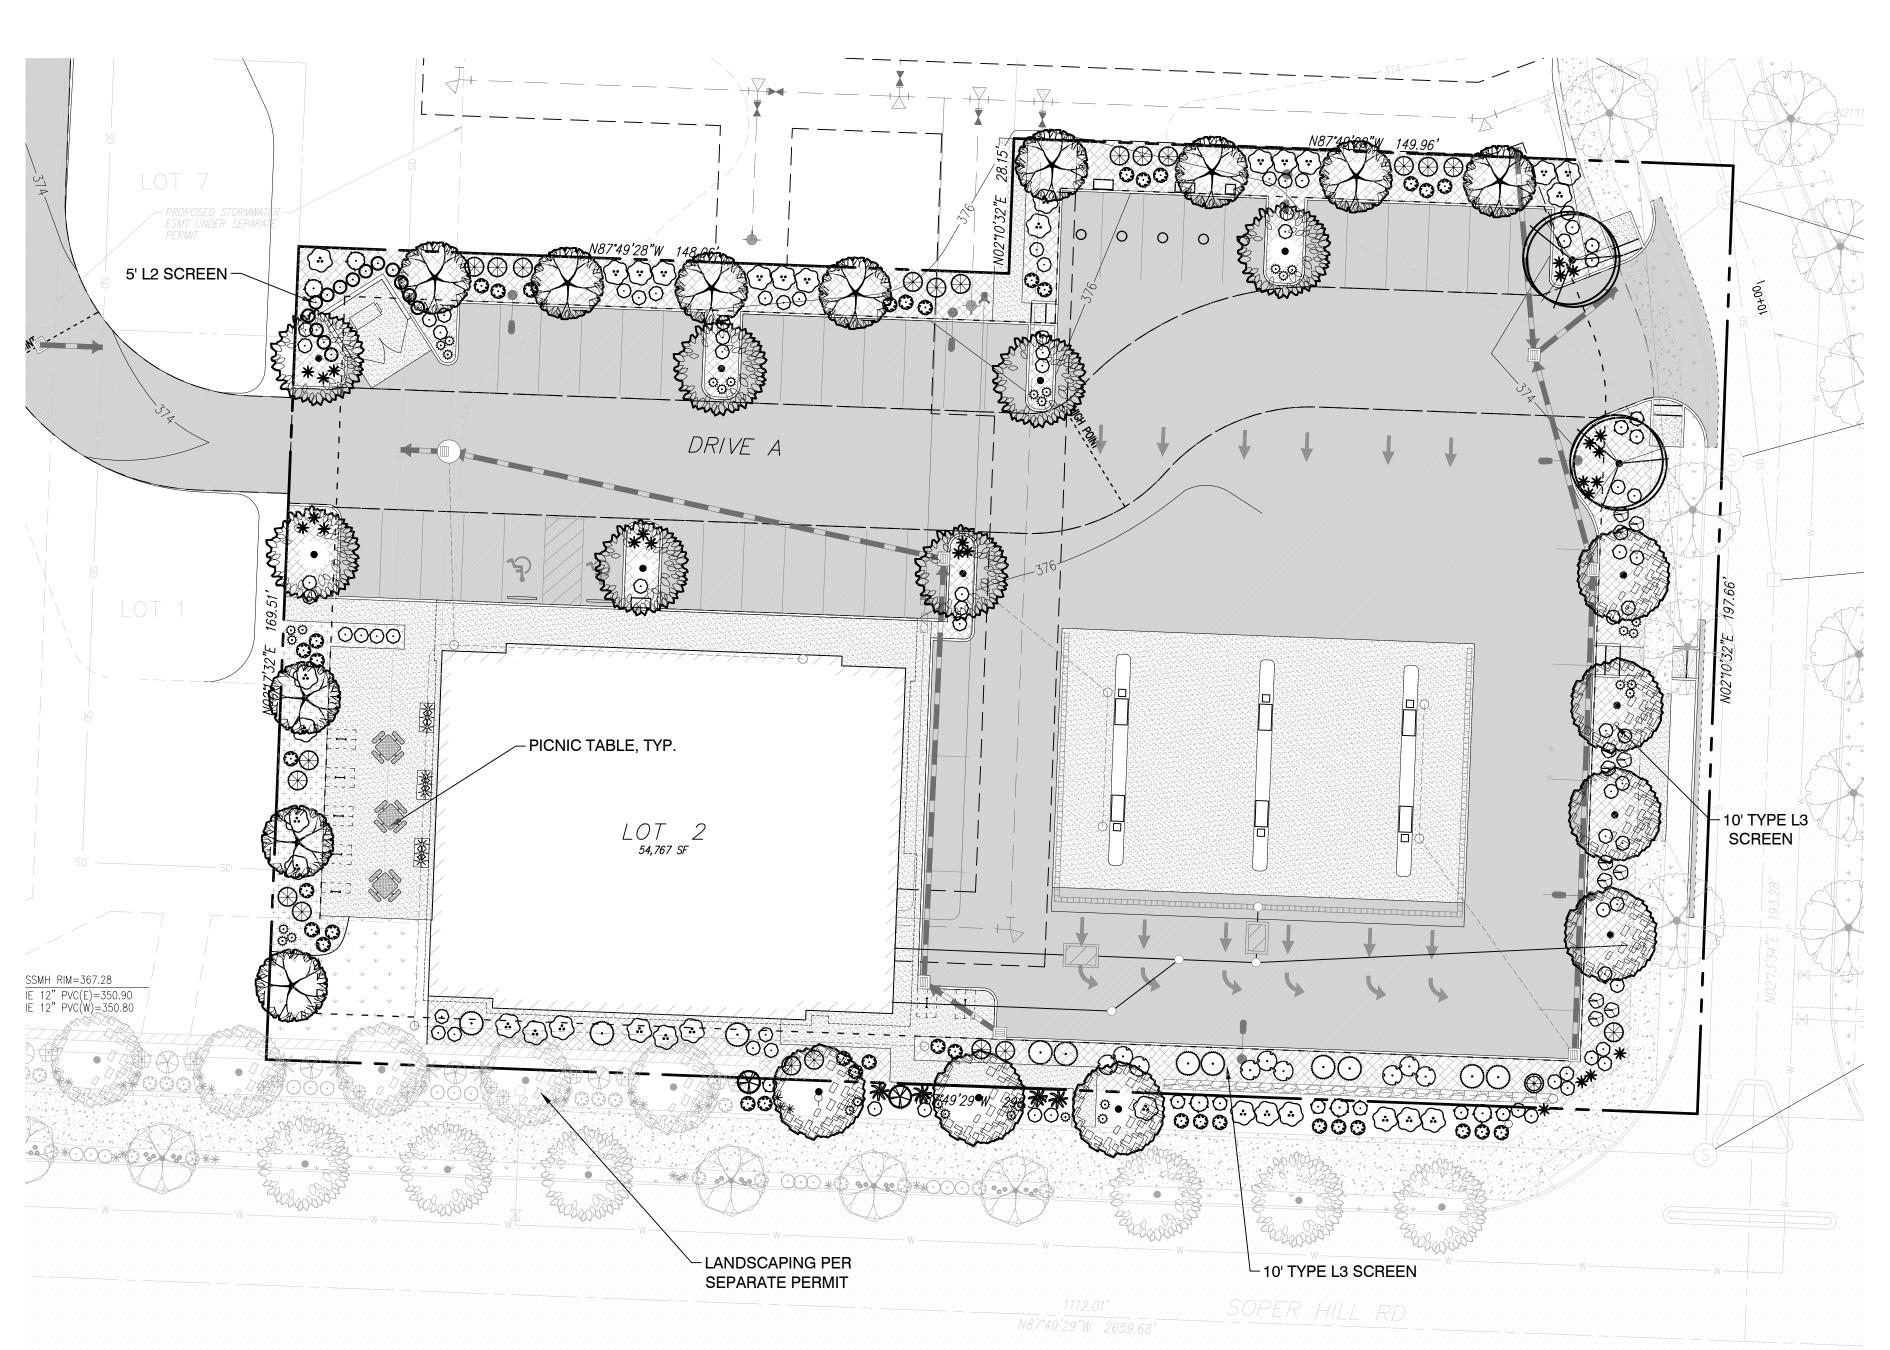

Planting plan takes precedent when there is a discrepancy between plant quantities in the plant schedule and the plan.

OPEN SPACE

Takeoff: 1,180 sf

Takeoff: 6,552 sf

LANDSCAPE AREA

Takeoff: 6,809 sf

# IRRIGATION ASSESSMENT

Automatic irrigation system shall be provided with final landscape plan.

# OPEN SPACE AND RECREATION REQUIRED

B.3.1 Open Space for Non-Residential Uses 2% of applicable site and 1% of building floor area. Applicable Site: 54,767 SF x 2% = 1,095 SFBuilding Floor Area: 7,258 SF x 1% = 73 SF Total Required: 1.168 SF

Open Space Provided: 1,180 SF

B.3.2. Pedestrian-Oriented Spaces At least 2 If of seating area or one individual seat, per 60 sf of plaza or open space required.  $1,168 \text{ SF x } \stackrel{.}{2} \text{ If } / 60 \text{ SF} = 39 \text{ If}$ 

1,168 SF / 60 SF = 20 individual seats

48 LF Provided (3 picnic tables, 16 lf of seating per table)

# PARKING LOT LANDSCAPING

PER MMC 22C.120.130 Parking Lot Area = 30,469 SF 10% landscaping required = 3,045 SF Landscaping Provided = 6,552 SF

# WATER CONSERVATION STANDARDS

MMC 22C.120.050

(c)(i) Turf, high-water-use plantings and water features shall be considered high-water uses and shall be limited to not more than 40 percent of the project's landscaped area if nondrought resistant grass is used, and no more than 50 percent of the landscaped area if drought resistant grass is used.

(c)(ii) Plants selected in all areas not identified for turf or high-water-use plantings shall be well suited to the climate, soils and topographic conditions of the site, and shall be low-water-use plants once established.

(d) Newly landscaped areas should have soils amended with either four inches of appropriate organic material with the first two-inch layer tilled into existing soils, or as called for in a soil amendment plan for the landscape.

Landscaped area: 6,809 sf Turf area: 731 sf 731 sf / 6,809 sf = 10.7%

# NOTE

F.2.5 Utility meters, electrical conduit, and other service utility apparatus. These elements shall be located and/or designed to minimize their visibility to the public. If such elements are mounted in a location visible from the street, pedestrian pathway, common open space, or shared auto courtyards, they shall be screened with vegetation or by architectural features.