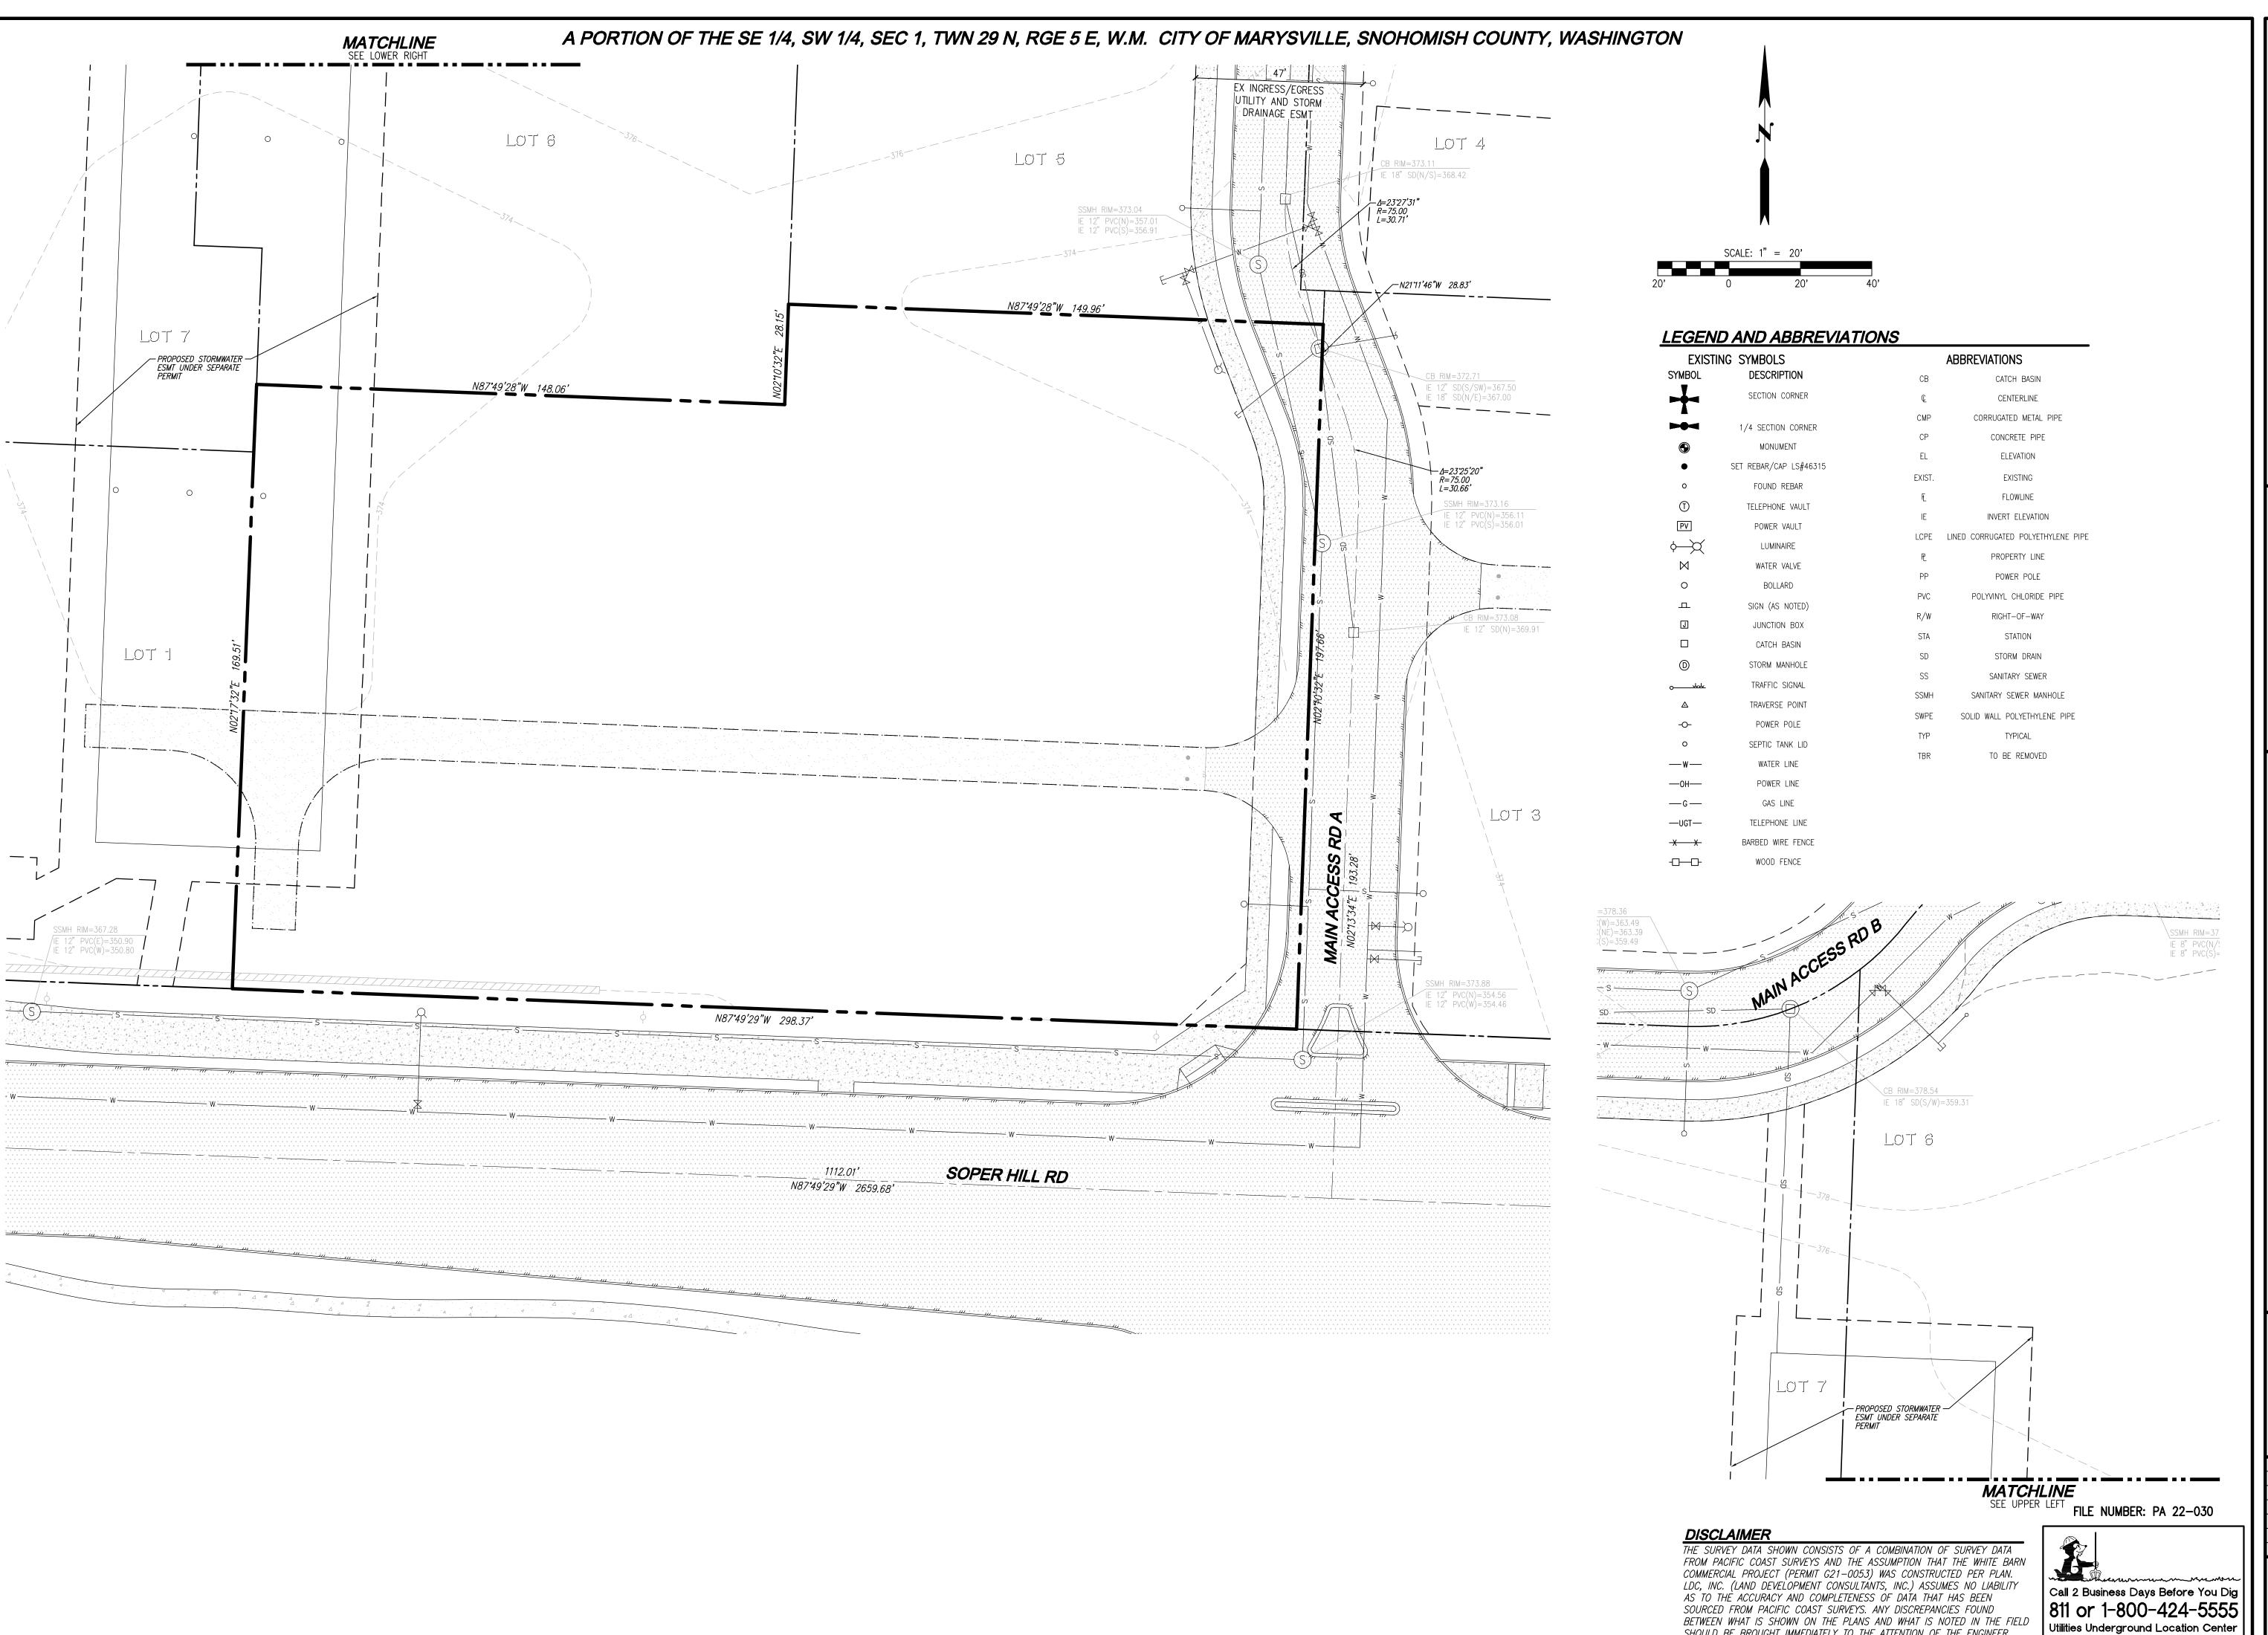

# LEGAL DESCRIPTION

PARCEL A, CITY OF MARYSVILLE BOUNDARY LINE ADJUSTMENT NO. BLA22003 RECORDED UNDER AUDITOR'S FILE NO. 202205135001 IN THE RECORDS OF SNOHOMISH COUNTY BEING A PORTION OF LOTS 305, 318, AND 319 SUNNY SIDE FIVE ACRE TRACTS, ACCORDING TO THE PLAT THEREOF RECORDED IN VOLUME 7 OF PLATS, PAGE 19. RECORDS OF SNOHOMISH

# HORIZONTAL DATUM - BASIS OF BEARINGS

BASIS OF BEARINGS FOR THIS PROJECT IS NAD83/91 AS ESTABLISHED BY A LINE HELD BETWEEN W.C.C.S. POINT 328 AND W.C.C.S. POINT 326, BEING NORTH 01°10'09" EAST.

# FLOOD INFORMATION

FEDERAL EMERGENCY MANAGEMENT AGENCY (FEMA) INFORMATION: FIRM (FLOOD INSURANCE RATE MAP) MAP NO. 53061C0740 PANEL 740 OF 1575, DATED NOVEMBER 8, 1999. THE SUBJECT PROPERTY IS IN ZONE X (AREAS DETERMINED TO BE OUTSIDE 500-YEAR FLOODPLAIN)