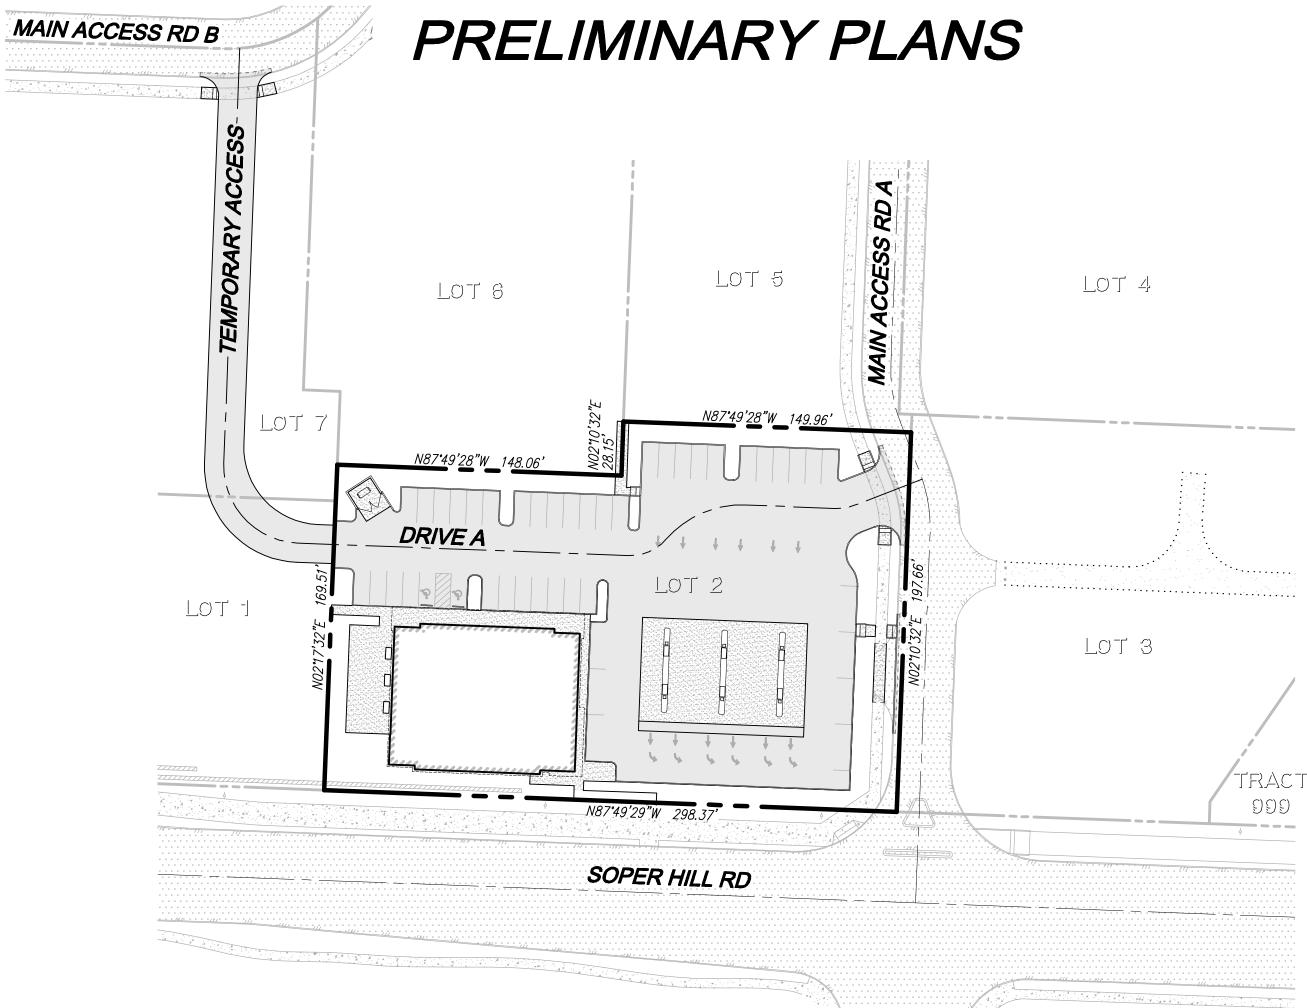

# WHITE BARN - LOT 2

# PROJECT INFORMATION

8833 SOPER HILL ROAD MARYSVILLE, WASHINGTON TAX PARCEL: 00590700032001 SITE AREA: 54,767 SF 1.26 AC CURRENT ZONING: PROPOSED ZONING: PROPOSED LAND USE: COMMERCIAL PROPOSED LOTS: BUILDING SETBACKS: 10' PERIMETER CITY OF MARYSVILLE SEWER: CITY OF MARYSVILLE POWER: SNOHOMISH COUNTY PUD NO. 1 PUGET SOUND ENERGY TELEPHONE: FRONTIER