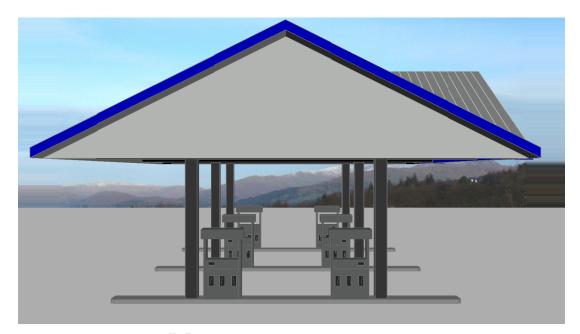

West Elevation

South/West Elevation

South Elevation

Plan View

|   | Date:   | 1.02        |   |
|---|---------|-------------|---|
|   | Drawn l | y: K. Chang |   |
| Г |         |             | 7 |

Department: