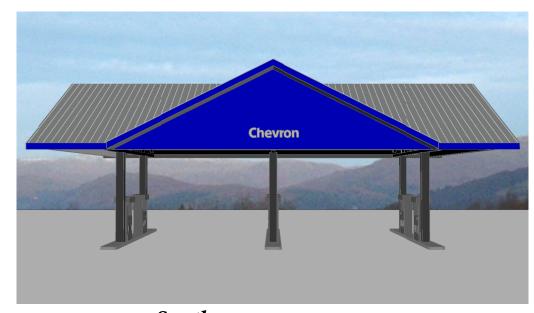

West Elevation

South/West Elevation

South Elevation

Plan View

|   | Date:   | 1.02        |   |
|---|---------|-------------|---|
|   | Drawn l | y: K. Chang |   |
| Г |         |             | 7 |

Department: