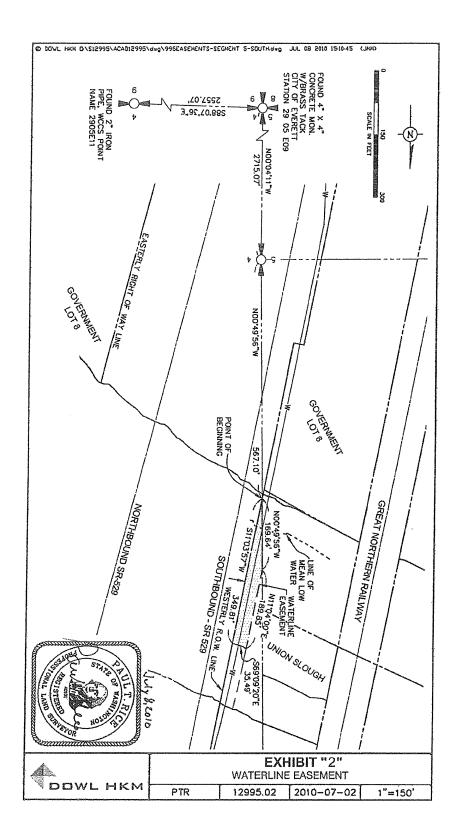

## **Review Bids**

6. Award the 2011 Zone Boundary Modification Project to Reece Trucking and Excavation, Inc. in the Amount of \$310,966.27 Including Washington State Sales Tax and Approve a Management Reserve of \$30,000.00 for a Total Allocation of \$340,966.27. \*