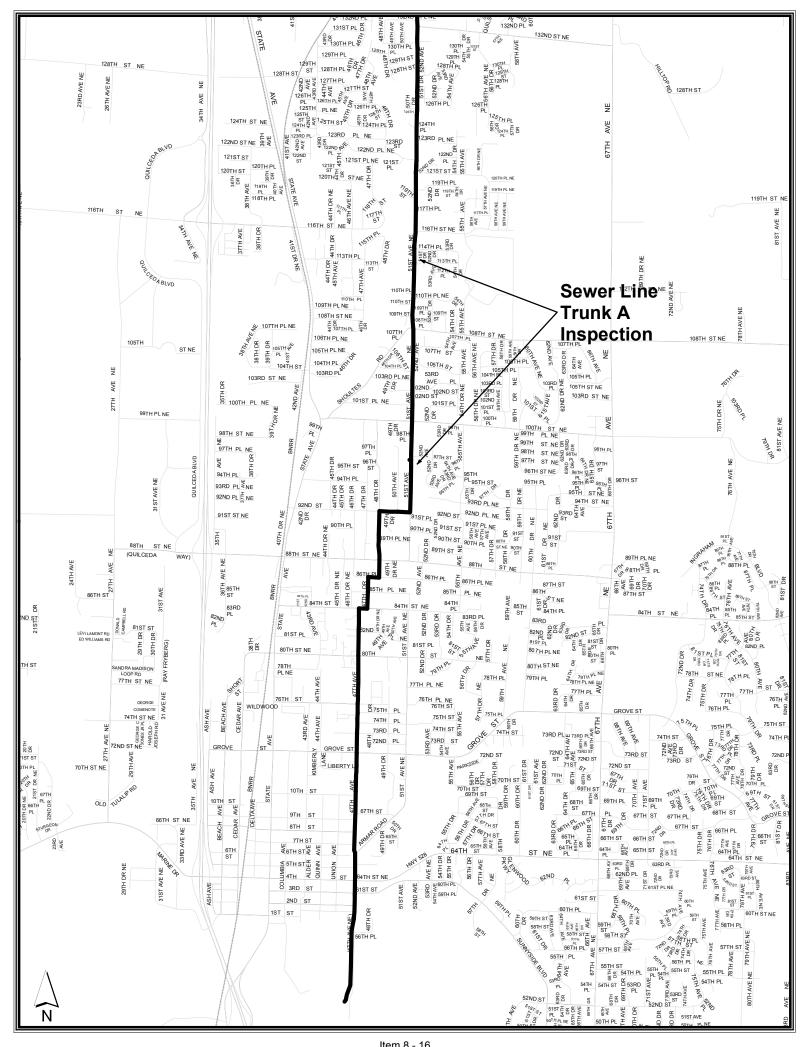

#### Consent

- 3. Approval of April 1, 2009 Claims in the Amount of \$976,513.13; Paid by Check No.'s 54509 through 54670 with No Check No.'s Voided.
- 4. Approval of April 8, 2009 Claims in the Amount of \$661,647.91; Paid by Check No.'s 54671 through 54802 with No Check No.'s Voided.
- 5. Approval of April 15, 2009 Claims in the Amount of \$258,394.04; Paid by Check No.'s 54803 through 54975 with Check No. 50025 Voided.
- 6. Acceptance of the 88th Street Lift Station Panel Replacement Project, Marking the Initiation of the 45-Day Lien Filing Period for Project Closeout
- 7. Authorize the Mayor to Sign the Professional Services Agreement Supplemental Agreement No. 1 between the City of Marysville and RH 2 Engineering, Inc. in the Amount of \$5,000.00.
- 8. Authorize the Mayor to Sign the Professional Services Agreement with Pipe Experts, LLC for the Trunk A Sewer Inspection Project in the Amount of \$289,756.00. \*