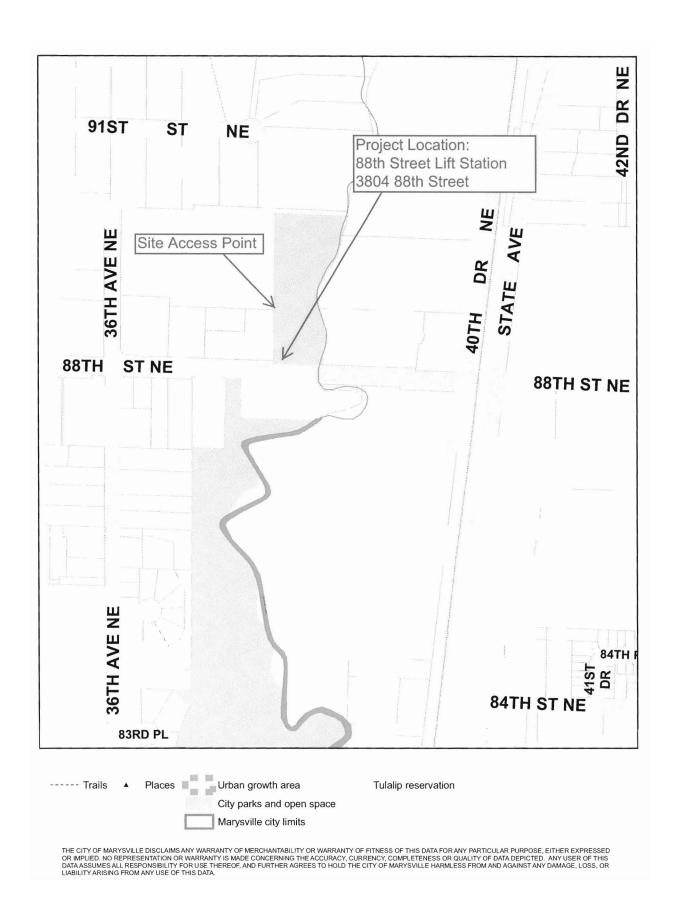

#### Consent

- 3. Approval of April 1, 2009 Claims in the Amount of \$976,513.13; Paid by Check No.'s 54509 through 54670 with No Check No.'s Voided.
- 4. Approval of April 8, 2009 Claims in the Amount of \$661,647.91; Paid by Check No.'s 54671 through 54802 with No Check No.'s Voided.
- 5. Approval of April 15, 2009 Claims in the Amount of \$258,394.04; Paid by Check No.'s 54803 through 54975 with Check No. 50025 Voided.
- 6. Acceptance of the 88th Street Lift Station Panel Replacement Project, Marking the Initiation of the 45-Day Lien Filing Period for Project Closeout
- 7. Authorize the Mayor to Sign the Professional Services Agreement Supplemental Agreement No. 1 between the City of Marysville and RH 2 Engineering, Inc. in the Amount of \$5,000.00.
- 8. Authorize the Mayor to Sign the Professional Services Agreement with Pipe Experts, LLC for the Trunk A Sewer Inspection Project in the Amount of \$289,756.00. \*