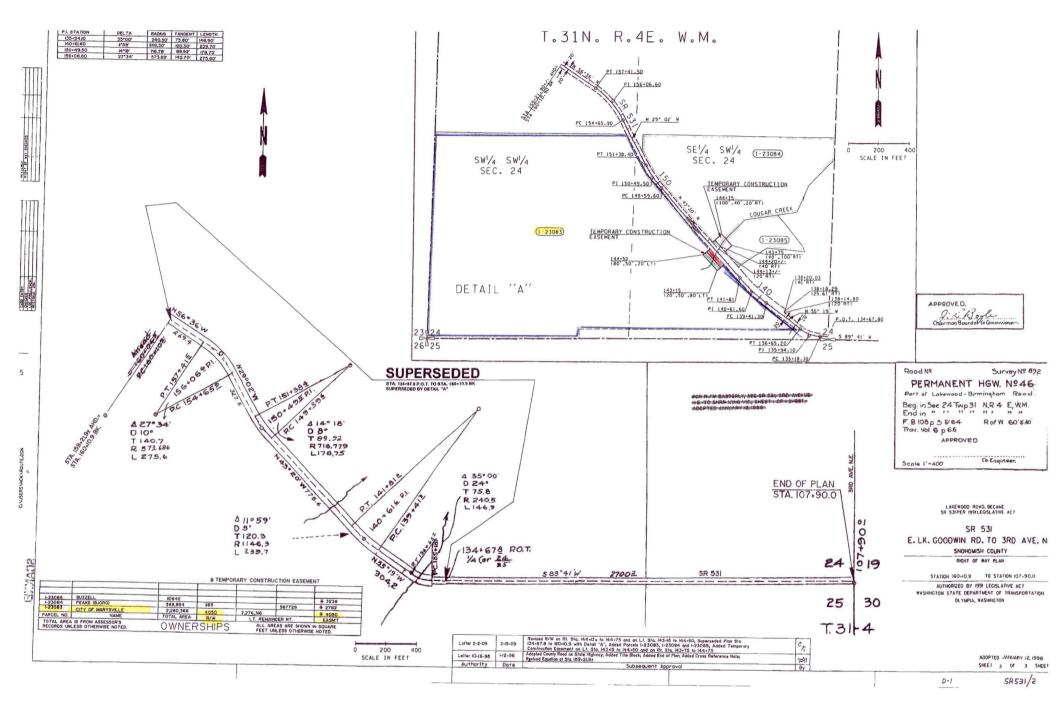

# Marysville City Council Meeting 7:00 p.m.

April 27, 2009

City Hall

- Authorize the Mayor to Sign the Washington State Department of Transportation SR 531, Cougar Creek Culvert Repair Property Acquisition and Temporary Construction Easement.
- 10. Authorize the Mayor to Sign the Washington SR 529 Bridge Property Acquisition and Temporary Construction Easements.