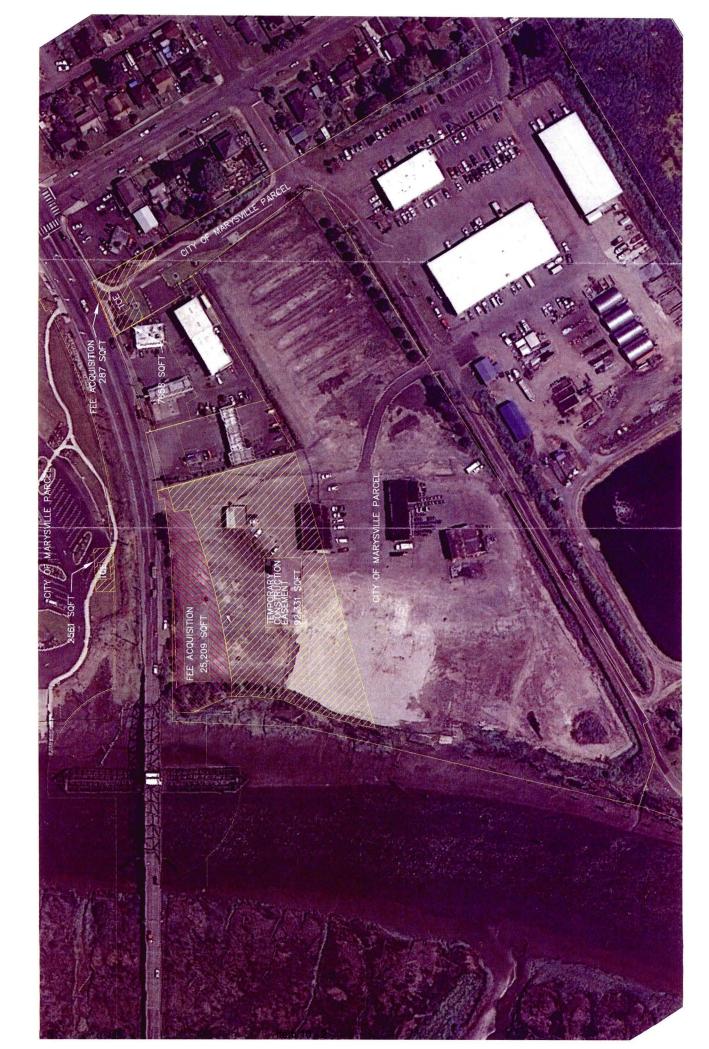

# Marysville City Council Meeting 7:00 p.m.

April 27, 2009

City Hall

- Authorize the Mayor to Sign the Washington State Department of Transportation SR 531, Cougar Creek Culvert Repair Property Acquisition and Temporary Construction Easement.
- 10. Authorize the Mayor to Sign the Washington SR 529 Bridge Property Acquisition and Temporary Construction Easements.