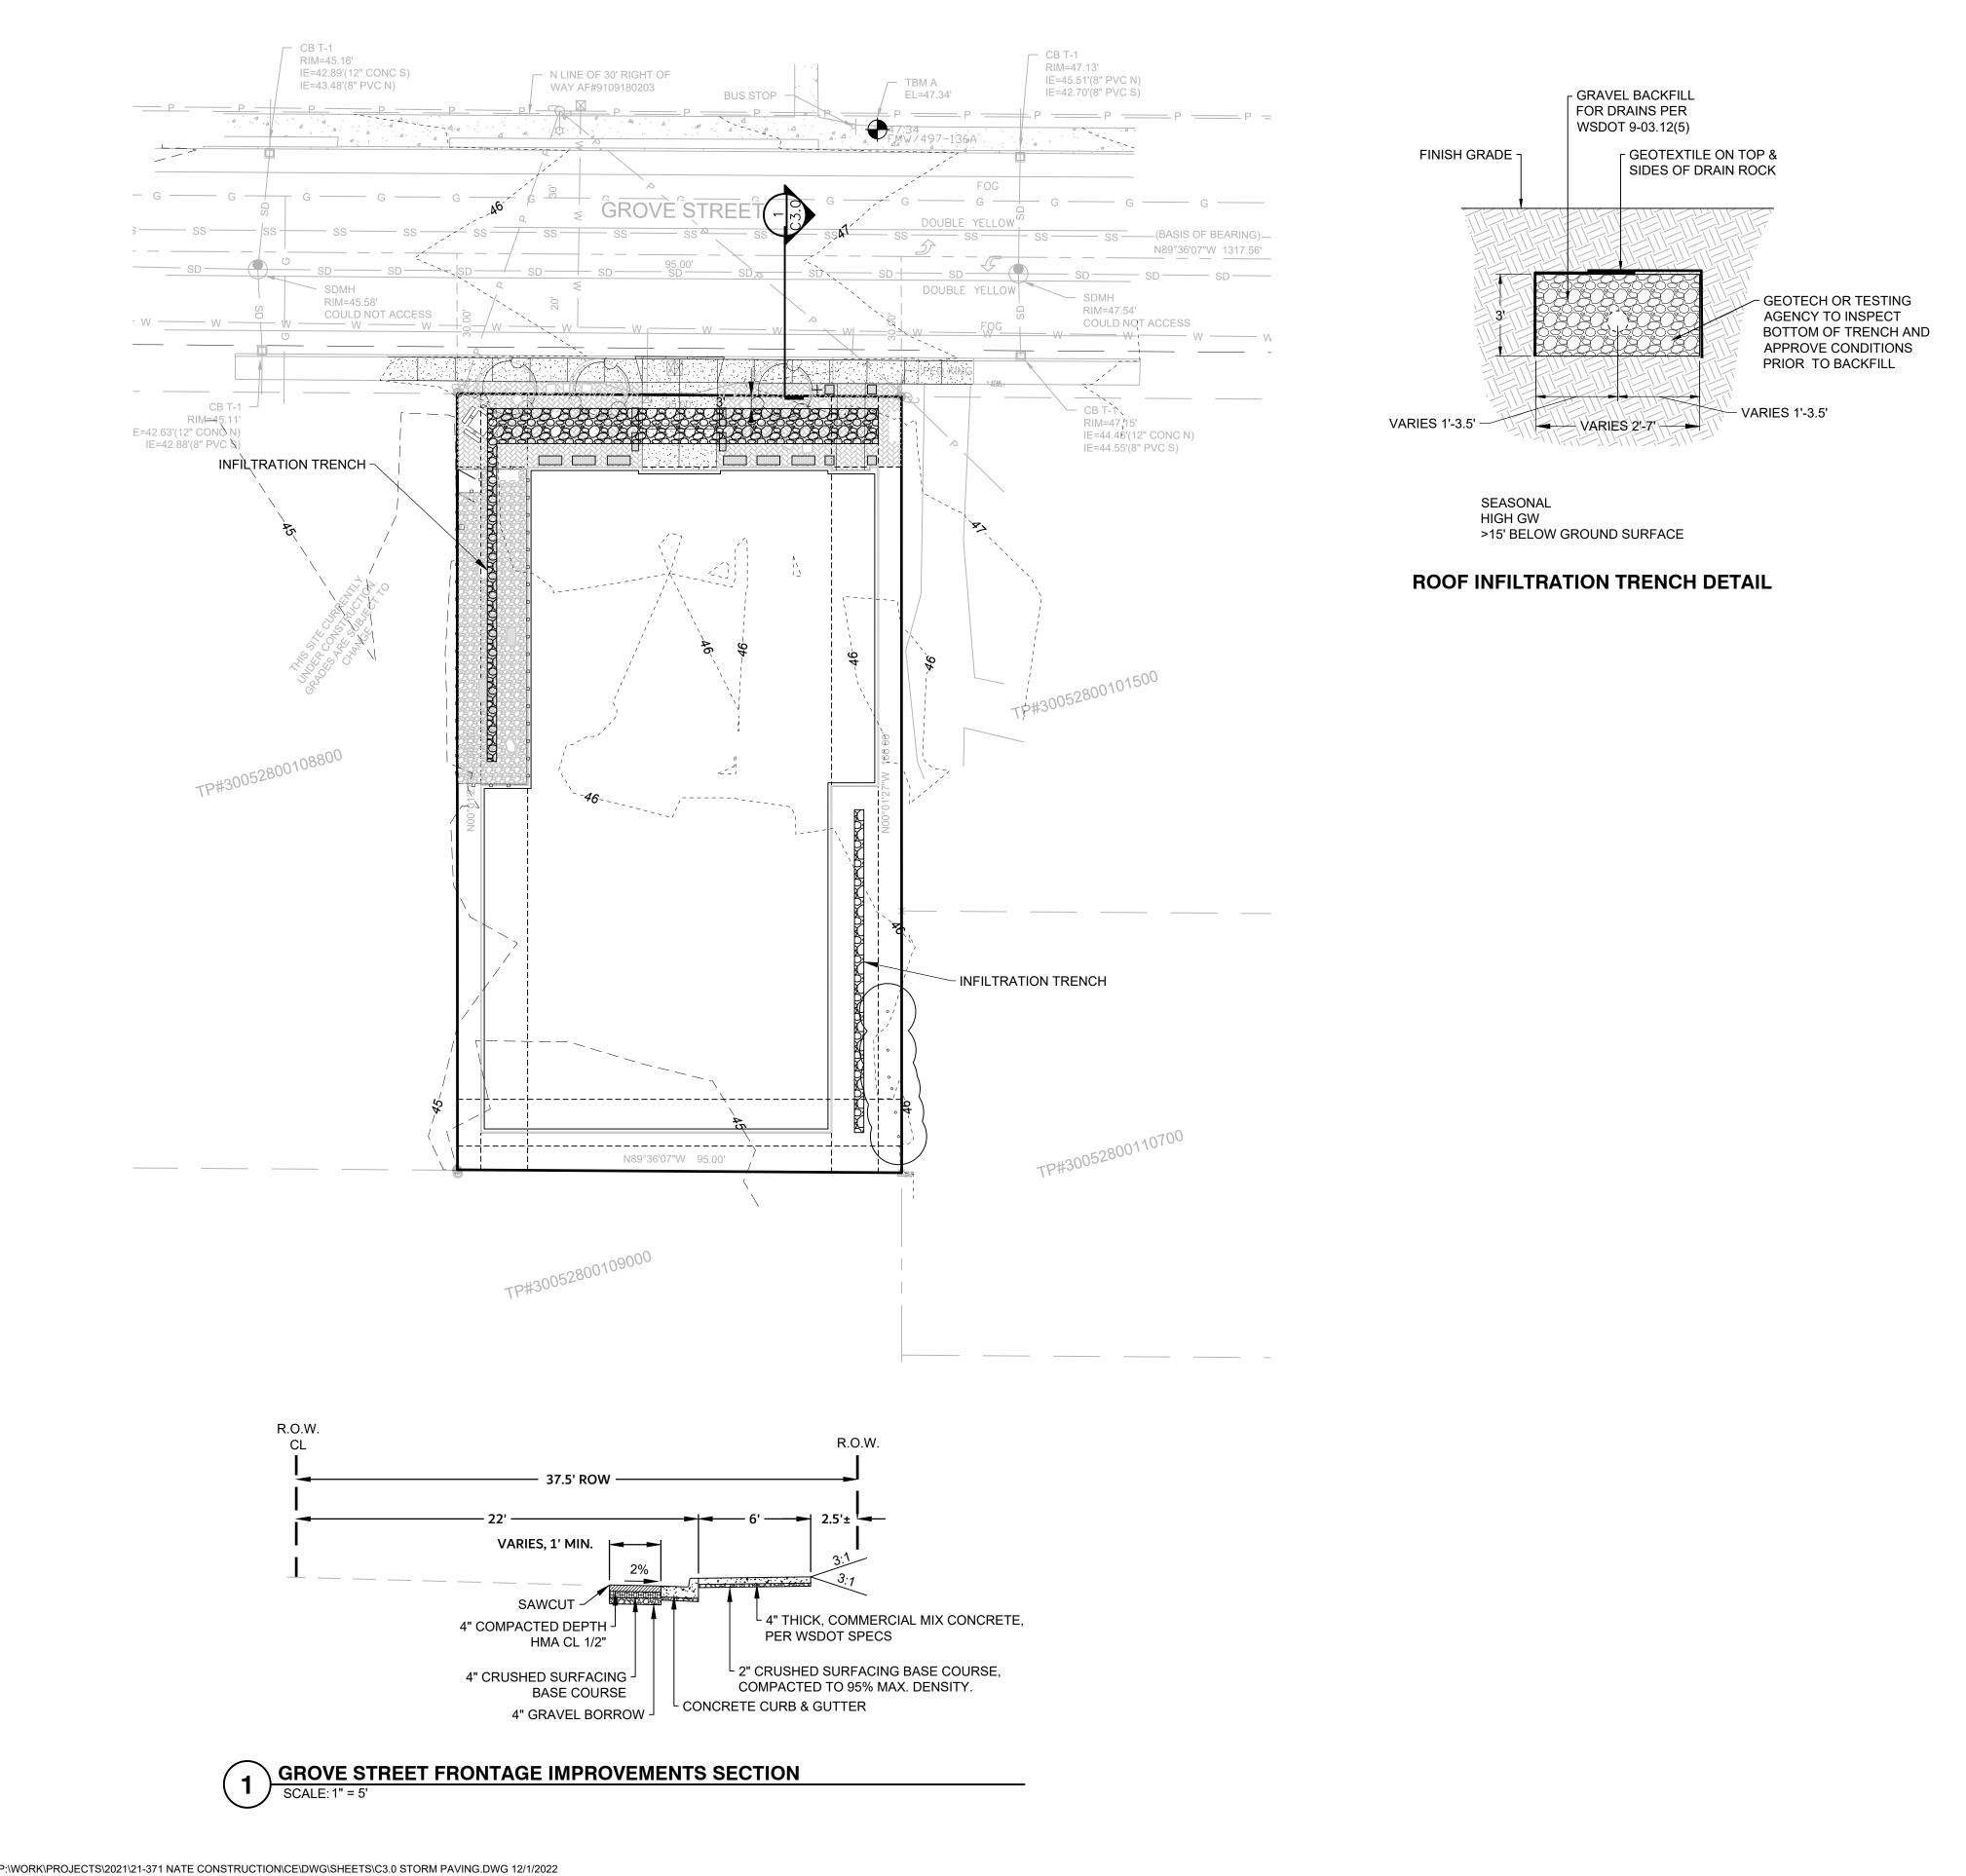

## FOOTING DRAIN NOTES

- 1. CONNECT BUILDING PERIMETER DRAINS TO INFILTRATED TRENCH.
- 2. PROVIDE 6" PVC PIPE WITH MINIMUM PIPE SLOPE OF 0.5% FROM FOOTING DRAIN ELEVATION AT BUILDING TO CONNECTION AT STORM LINE.

## YARD DRAIN NOTES

1. YARD DRAINS SHALL BE 8" SQUARE PLASTIC DRAINS OR APPROVED EQUAL, ADA COMPLIANT AND HEEL PROOF. CONNECTED BY MIN 4" RIGID PVC PIPE, S=0.01 FT/FT MIN.

### **ROOF DRAIN NOTES**

- 1. VERIFY DOWNSPOUT LOCATIONS WITH ARCHITECTURAL PLANS.
- 2. ROOF DRAINS FROM EACH BUILDING TO BE CONNECTED TO 200 LF 6" PERF PIPE UNDER PERVIOUS PAVEMENT PER DETAIL 2/C3.0.
- 3. INSTALL CLEANOUTS AT TEES, BENDS 45° OR GREATER AND AT
- INTERVALS NO GREATER THAN 150 LF. 4. PROVIDE NECESSARY FITTINGS TO CONNECT ROOF STUB TO DOWNSPOUT.