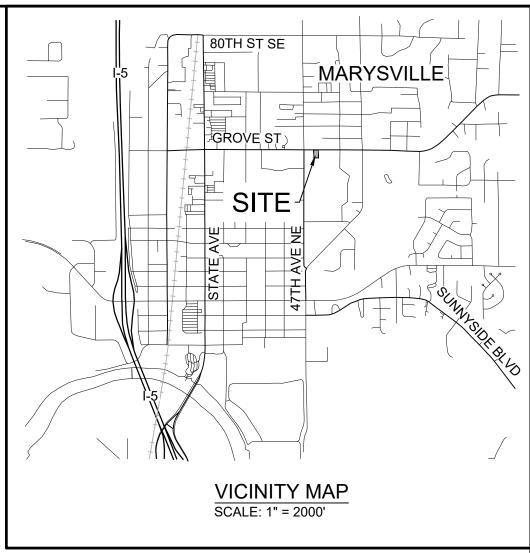

## SITE INFORMATION

4726 72ND ST NE MARYSVILLE, WA 98270

TAX PARCEL 30052800108700

| PROPERTY AREA:                     | 15,770 SF<br>(0.36 ACRES) |
|------------------------------------|---------------------------|
| NEW IMPERVIOUS                     | 13,390 SF                 |
| REPLACED IMPERVIOUS                | 4,650 SF                  |
| POLLUTION GENERATING<br>IMPERVIOUS | 0 SF                      |
| DISTURBED AREA                     | 16,650 SF                 |