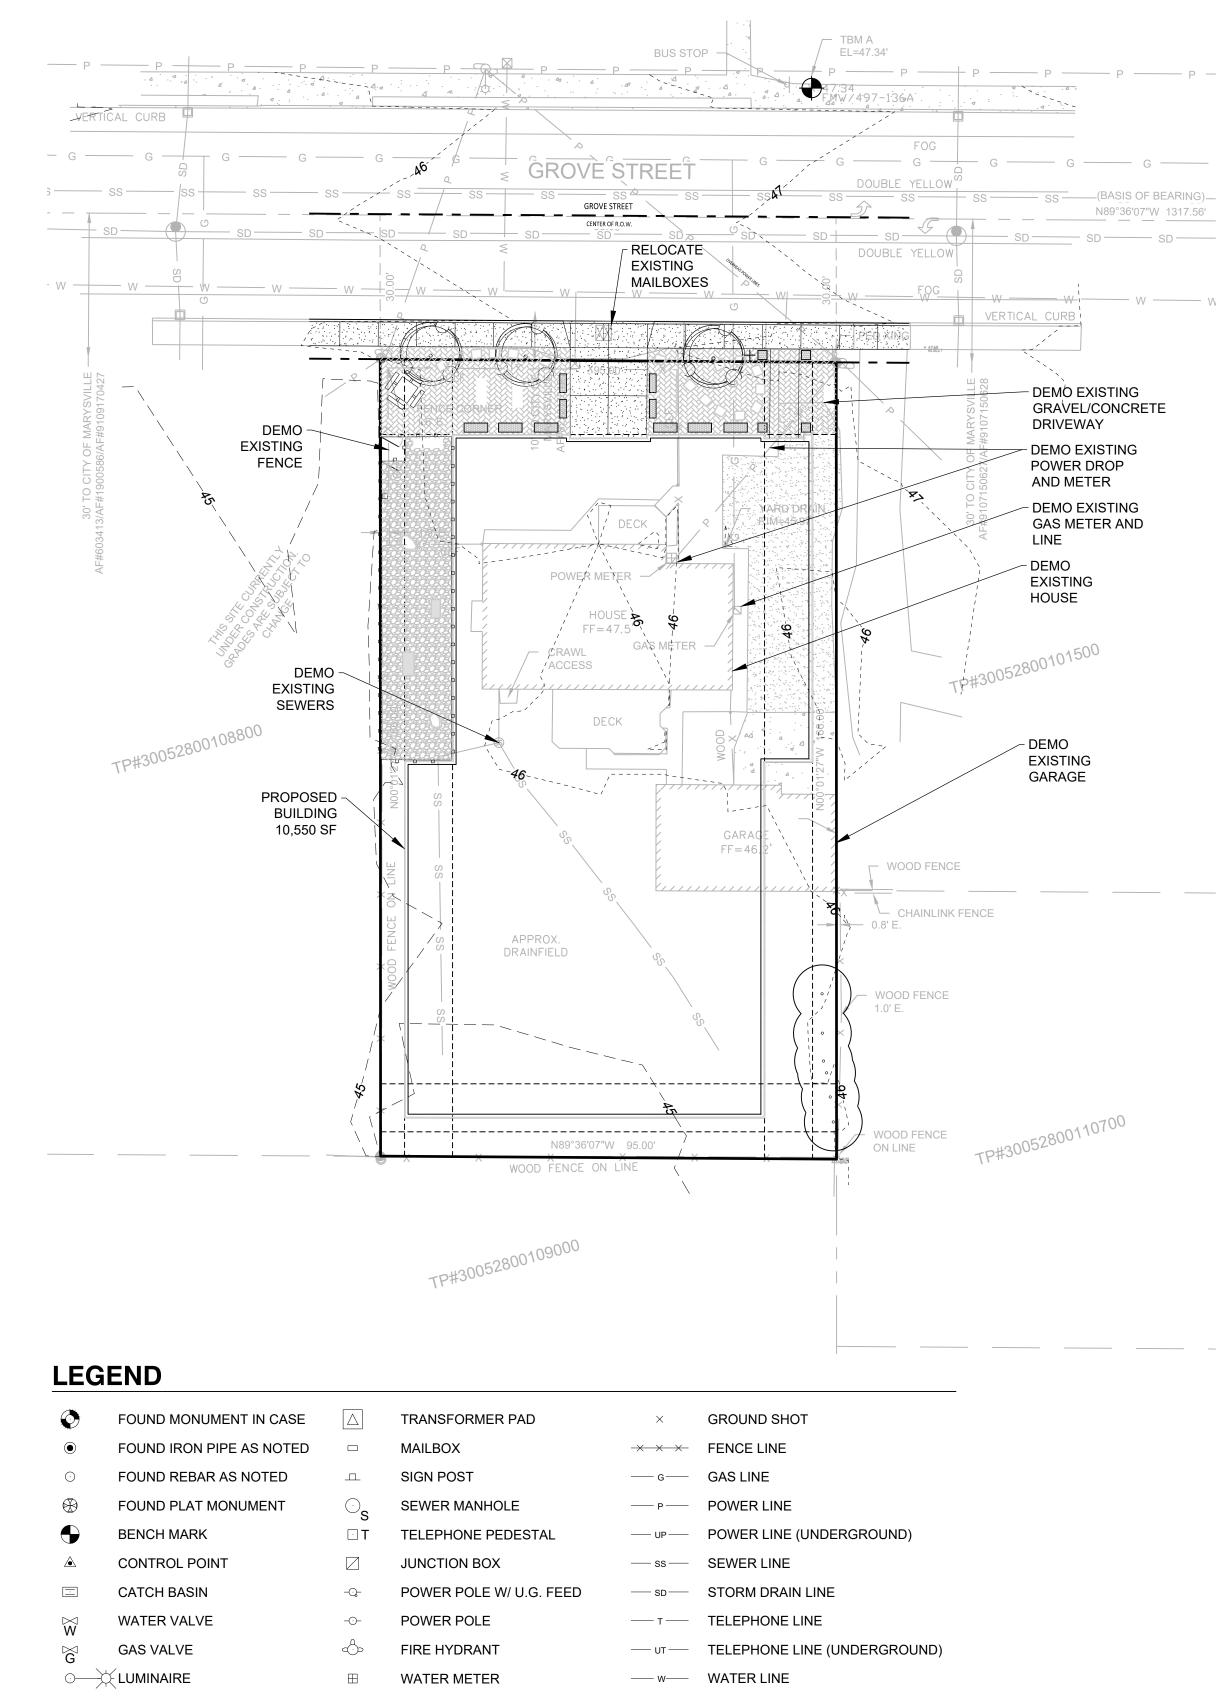

## SITE INFORMATION

4726 72ND ST NE MARYSVILLE, WA 98270

TAX PARCEL 30052800108700

| PROPERTY AREA:                     | 15,770 SF<br>(0.36 ACRES) |
|------------------------------------|---------------------------|
| NEW IMPERVIOUS                     | 13,390 SF                 |
| REPLACED IMPERVIOUS                | 4,650 SF                  |
| POLLUTION GENERATING<br>IMPERVIOUS | 0 SF                      |
| DISTURBED AREA                     | 16,650 SF                 |

DATUM NAVD 88 BENCHMARK

PROJECT BENCHMARK: FOUND MONUMENT IN CASE AT THE INTERSECTION OF GROVE ST AND 47TH AVE. ELEV. = 43.40'

TBM A: FOUND MAG NAIL & YELLOW PLASTIC WASHER LOCATED IN THE NORTHERLY SIDEWALK ALONG GROVE STREET +/- 5' EAST OF A BUS STOP SIGN.

ELEV. =47.34'

VERTICAL INFORMATION DERIVED FROM MULTIPLE GPS OCCUPATIONS UTILIZING THE WASHINGTON STATE REFERENCE NETWORK.

LEGAL DESCRIPTION

THE EAST 95 FEET OF THE NORTH 196 FEET OF THE NORTHWEST QUARTER OF THE NORTHWEST QUARTER OF THE SOUTHEAST QUARTER OF THE NORTHEAST QUARTER OF SECTION 28, TOWNSHIP 30 NORTH, RANGE 5 EAST, W.M.

BASIS OF BEARING

NORTH 89°36'07" WEST BETWEEN FOUND MONUMENTS ALONG THE CENTERLINE OF GROVE STREET.

THIS PLAN SHEET HAS BEEN REVIEWED AND EVALUATED FOR GENERAL COMPLIANCE WITH THE APPLICABLE CITY OF MARYSVILLE CODES AND ORDINANCES. CONFORMANCE OF THIS DESIGN WITH ALL APPLICABLE LAWS AND REGULATIONS IS THE FULL AND COMPLETE RESPONSIBILITY OF THE LICENSED DESIGN ENGINEER, WHOSE STAMP AND SIGNATURE APPEAR ON THIS SHEET. ACKNOWLEDGEMENT OF CONSTRUCTION DRAWING REVIEW DOES NOT IMPLY CITY APPROVAL FOR CONSTRUCTION ACTIVITIES THAT REQUIRED OTHER COUNTY, STATE OR FEDERAL PERMIT REVIEW AND APPROVAL. THE PROPERTY OWNER AND LICENSED DESIGN ENGINEER SHALL BE RESPONSIBLE FOR THE ACQUISITION AND COMPLIANCE OF ALL APPLICABLE PERMITS OR AUTHORIZATIONS WHICH MAY INCLUDE, BUT ARE NOT LIMITED TO, WSDFW HYDRAULIC PROJECT APPROVAL (HPA), WSDOE NOTICE OF INTENT (NOI), ANY CORP OF ENGINEERS FILL PERMITS AND THE REQUIREMENTS OF THE ENDANGERED SPECIES ACT.