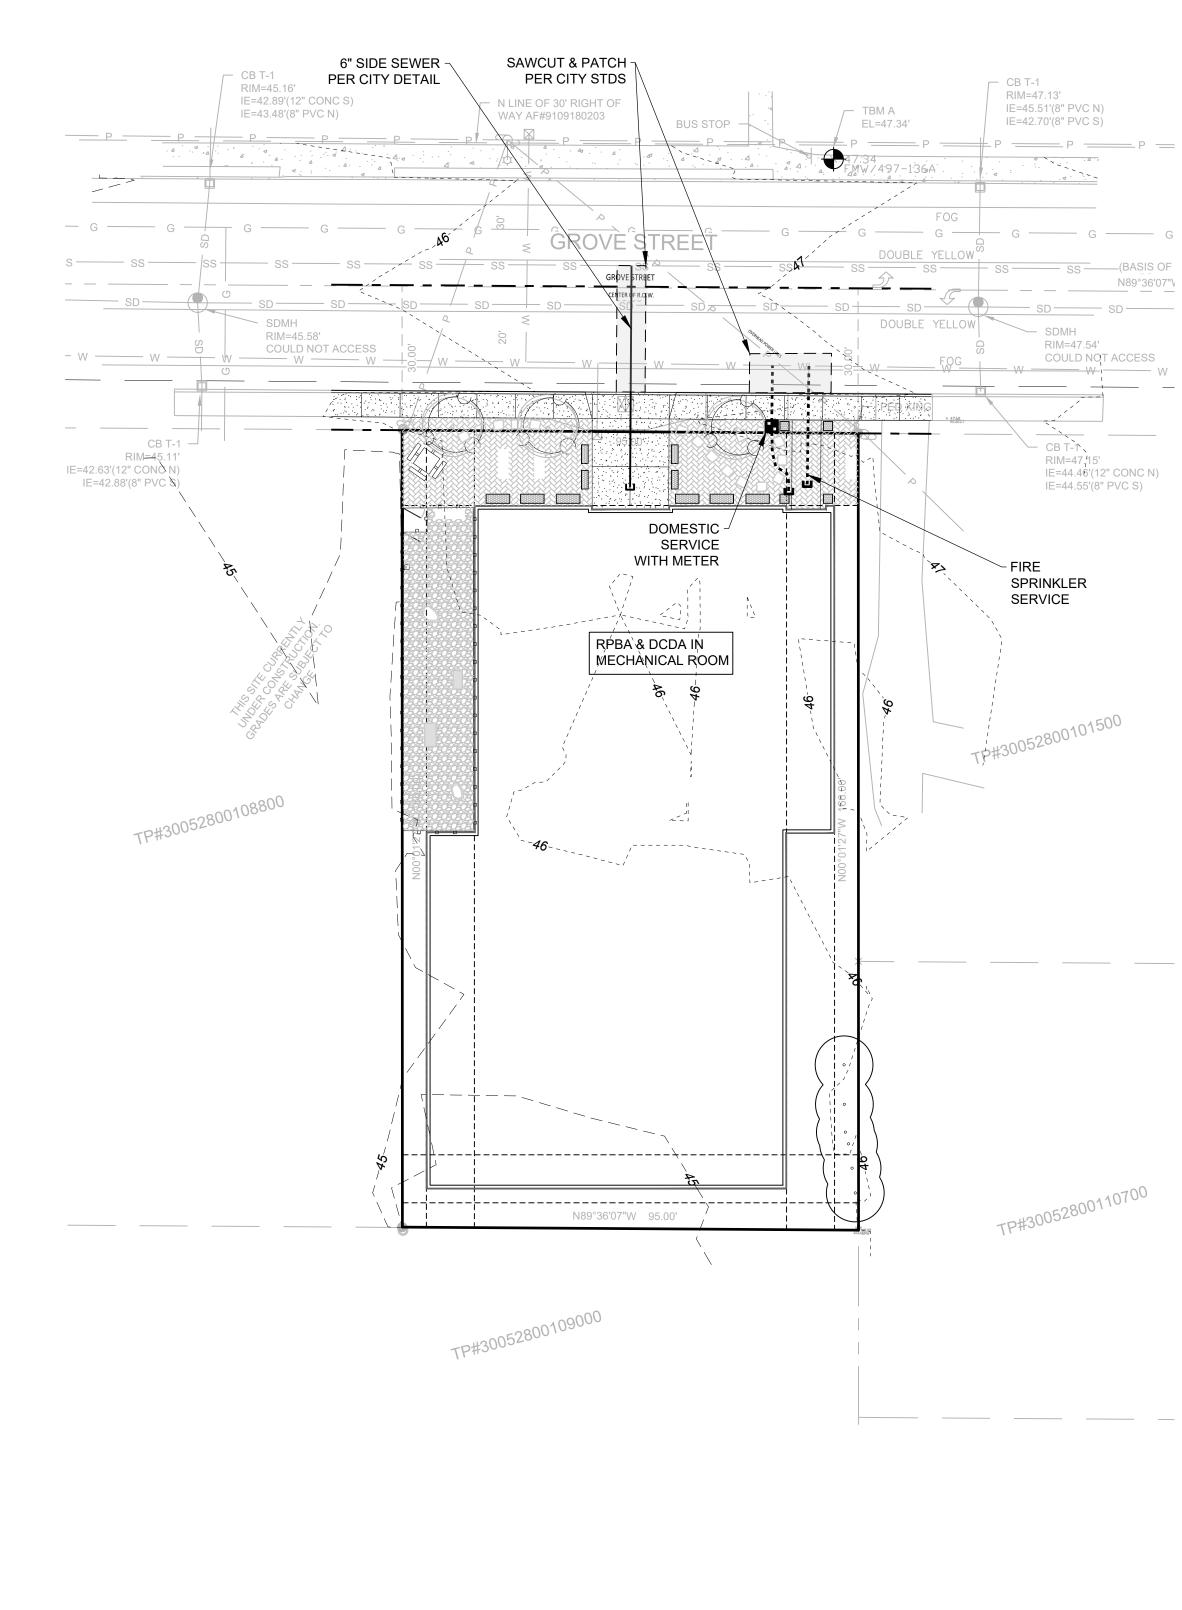

### NOTES

- 1. CITY OF MARYSVILLE CONSTRUCTION STANDARDS CAN BE FOUND ONLINE AT THE CITY'S WEBSITE.
- 2. THE CONTRACTOR SHALL VERIFY THE LOCATION OF ALL EXISTING UTILITIES PRIOR TO ANY CONSTRUCTION. AGENCIES INVOLVED SHALL BE NOTIFIED WITHIN
- REASONABLE TIME PRIOR TO START OF CONSTRUCTION. 3. CALL FOR INSPECTION OF THE EXISTING STORM DRAINAGE SYSTEM WHEN THE POINT OF CONNECTION HAS BEEN EXCAVATED.

THE CONTRACTOR SHALL VERIFY THE LOCATION OF ALL UTILITIES PRIOR TO ANY CONSTRUCTION. AGENCIES INVOLVED SHALL BE NOTIFIED WITHIN A REASONABLE TIME PRIOR TO THE START OF CONSTRUCTION.

## FOOTING DRAIN NOTES

- 1. CONNECT BUILDING PERIMETER DRAINS TO INFILTRATED TRENCH.
- 2. PROVIDE 6" PVC PIPE WITH MINIMUM PIPE SLOPE OF 0.5% FROM FOOTING DRAIN ELEVATION AT BUILDING TO CONNECTION AT STORM LINE.

## YARD DRAIN NOTES

1. YARD DRAINS SHALL BE 8" SQUARE PLASTIC DRAINS OR APPROVED EQUAL, ADA COMPLIANT AND HEEL PROOF. CONNECTED BY MIN 4" RIGID PVC PIPE, S=0.01 FT/FT MIN.

### **ROOF DRAIN NOTES**

- 1. VERIFY DOWNSPOUT LOCATIONS WITH ARCHITECTURAL PLANS.
- 2. ROOF DRAINS FROM EACH BUILDING TO BE CONNECTED TO 200 LF 6" PERF PIPE UNDER PERVIOUS PAVEMENT PER DETAIL 2/C3.0.
- 3. INSTALL CLEANOUTS AT TEES, BENDS 45° OR GREATER AND AT
- INTERVALS NO GREATER THAN 150 LF. 4. PROVIDE NECESSARY FITTINGS TO CONNECT ROOF STUB TO DOWNSPOUT.