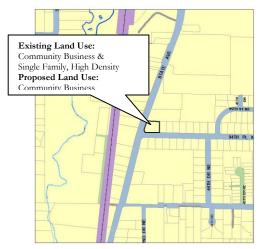

**Property location:** 9417 State Avenue

Tax parcel no.: 00607500000100

Property 0.45 total acres acreage(s):

**Existing Land Use** Community Business & Single

**Designation:** Family, High Density

**Existing Zoning:** Community Business & R-6.5 Single Family, High Density

**Proposed Land Use** Community Business **Designation:** 

**Proposed Zoning:** Community Business