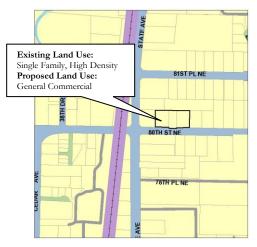

## 4025, 4027, and 4107 80<sup>th</sup> Street NE - Comprehensive Plan Amendment 7

Proposal: The proposal is to amend the Comprehensive Plan Map designation for approximately 0.89 acres located at 4025 80<sup>th</sup> Street NE (0.35 acres), 4027 80<sup>th</sup> Street (0.21 acres), and 4107 80<sup>th</sup> Street NE (0.33 acres) from Single Family, High Density to General Commercial. The properties 4025 and 4027 80<sup>th</sup> Street are currently used for commercial purposes, and 4107 80<sup>th</sup> Street NE was historically used as an insurance office.

4025, 4027, and 4107 80<sup>th</sup> **Property location:** 

Street NE

30052100316200. Tax parcel no.:

30052100309900, & 30052100310200

**Property** 0.35, 0.21, and 0.33 acres

acreage(s):

Single Family, High Density **Existing Land Use** 

Designation: **Existing Zoning:** 

R-6.5 Single Family, High Density

**Proposed Land Use** 

Designation:

General Commercial

Proposed Zoning: General Commercial