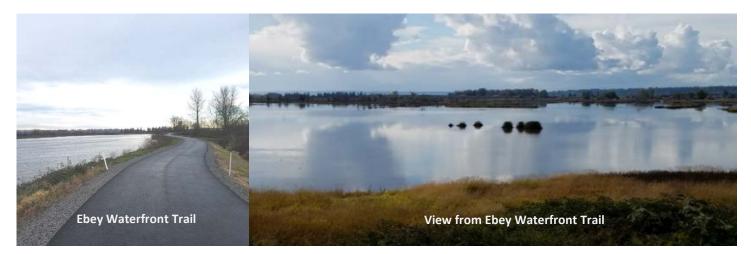

he next phase will extend the trail on Sunnyside Blvd west of 53rd Avenue NE, south on 47th Avenue NE and connect with the multi-use path currently under construction as part of the First Street Bypass project. Additionally, the trail will connect along the newly constructed dike which was installed prior to the breach that created the Qwuloolt Estuary. This remaining 1.28 miles represents a gap in the Ebey Waterfront Trail system that, once complete, will provide nearly six (6) miles of fully connected trails.

The project is currently under preliminary design and the City will be advancing the design. The City requests \$500,000 to secure right-of-way which will be required for construction. Right-of-way funds will help the City secure additional funds in order to advance construction.



## Total Request: \$500,000



## **Grove Street Overcrossing**

#### **Project Background**

The Grove Street Overcrossing project in Marysville proposes to build an overcrossing that would span the BNSF Railway track on Grove Street from State Avenue to Cedar Avenue. The tracks run between and nearly parallel to Interstate 5 and State Avenue/State Route 529. The tracks significantly impede the east-west flow of traffic into and through the



downtown core, compounding the lack of sufficient traffic capacity between I-5 and State Route 9. The City aims to alleviate congestion and increase overall east-west connectivity along key corridors in its downtown. In 2015, the City conducted a grade separation study to determine which key corridor would be most suitable for grade separation at