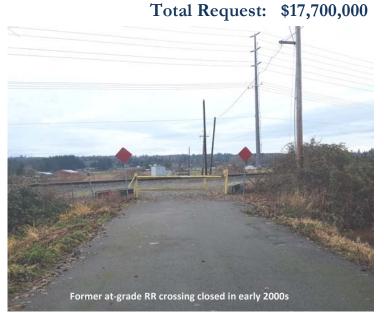

le proposes to reinstate the public railroad crossing with an overcrossing at the Burlington Northern Santa Fe (BNSF) mainline track at 156th Street NE just west of Interstate 5. This crossing was once a public atgrade road crossing that was closed by BNSF and the WUTC in the early 2000s without recognition of future growth needs west of I-5. Reinstating this crossing will support future development and provide much-needed expanded public access to and from I-5 for north Snohomish County residents and businesses.

#### Access

Current access to and from the freeway in this vicinity occurs at the interchange of I-5 and State Route 531 (172nd Street NE). A future I-5 interchange at 156th Street NE is funded under Connecting Washington (\$42M, 2025-31). Once the interchange is complete, the



west leg will not fully function as traffic west of I-5 will essentially be landlocked by the parallel railroad line. While the City has planned connections through the developing Lakewood Triangle, a railroad overcrossing at 156th Street NE will better accommodate traffic circulation and growth in the region.

#### Development

The City of Marysville, in partnership with adjacent property owners, constructed the overcrossing at 156th and I-5 in 2013 to spur development and provide access to the newly designated regional Cascade Industrial Center and the Lakewood Triangle. Tremendous commercial and industrial growth is underway in the Cascade Industrial Center and within the Lakewood Triangle. With full buildout expected within the next 20 years and continued growth in unincorporated Sno