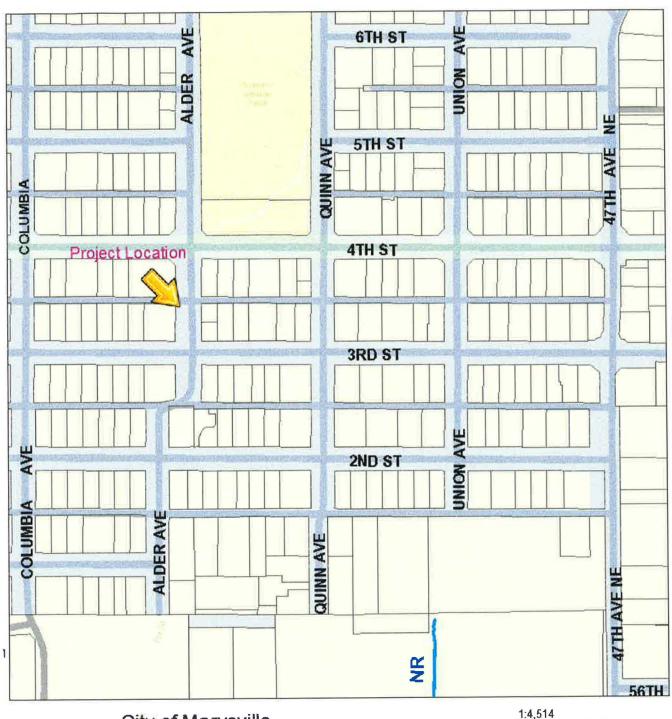

#### **Review Bids**

5. Consider the Alder Avenue Sidewalks Contract with Welwest Construction in the Amount of \$153,553.50, and Approve a Management Reserve of \$15,000.00 for a Total Allocation of \$168,553.50.