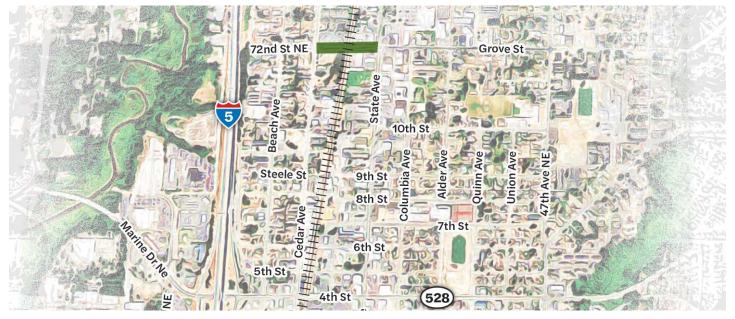

in Marysville proposes to build an overcrossing that would span the BNSF Railway track on Grove Street from State Avenue to Cedar Avenue. The tracks run between and nearly parallel to Interstate 5 and State Avenue/State Route 529. The tracks significantly impede the east-west flow of traffic into and through the



downtown core, compounding the lack of sufficient traffic capacity between I-5 and State Route 9. The City aims to alleviate congestion and increase overall east-west connectivity along key corridors in its downtown. In 2015, the City conducted a grade separation study to determine which key corridor would be most suitable for grade separation at the railway track. Through a qualitative review and screening process, this study identified Grove Street as the preferred location.





#### Improvements

The Grove Street Overcrossing project proposes to construct an overcrossing that would span the BNSF Railway track. The overcrossing bridge would be about 67 feet wide and 120 feet long. The location along Grove Street is ideal because it has the least impact on adjacent property and also provides the longest distance between arterial streets, Cedar Avenue and State Avenue.

A 30% design effort has been completed with \$500K from the State and \$400K from the City. The total remaining project cost is estimated at \$24M including design, permitting, right-of-way and construction. The City's request of \$24M would fully fund the remainder of the project.

# Placeholder: Community Center Capital Request