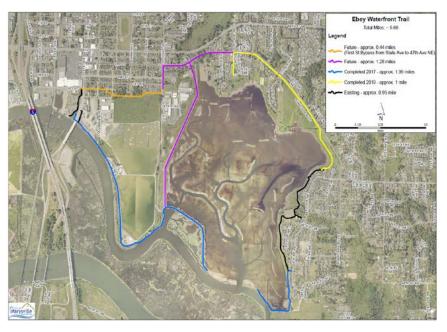

the project.





# Ebey Waterfront Trail Phase IV

## **Project Background**

The Ebey Waterfront Trail project represents a significant improvement by the City of Marysville to improve its image by developing a regional destination that connects users with shoreline access to the newly restored Qwuloolt Estuary, the Ebev Slough waterfront and various parks located along the The project also aims to support trail. environmental awareness, promote tourism and build upon the economic redevelopment of the City's Downtown.

## Improvements

The City has completed several phases of the six-mile planned trail network. A one-mile segment on Sunnyside Blvd south of 53rd Avenue NE was completed in 2019. Construction of this phase was funded in part by legislative appropriations received in 2018.



As depicted in the graphic above (as shown in purple), the next phase will extend the trail on Sunnyside Blvd west of 53rd Avenue NE, south on 47th Avenue NE and connect with the multi-use path currently under construction as part of the First Street Bypass project. Additionally, the trail will connect along the newly constructed dike which was installed prior to the breach that created the Qwuloolt Estuary. This remaining 1.28 miles represents a gap in the Ebey Waterfront Trail system that, once complete, will provide nearly six (6) miles of fully connected trails.

The project is currently under preliminary design and the City will be advancing the design. The City requests \$500,000 to secure right-of-way which will be required for construction. Right-of-way funds will help the City s