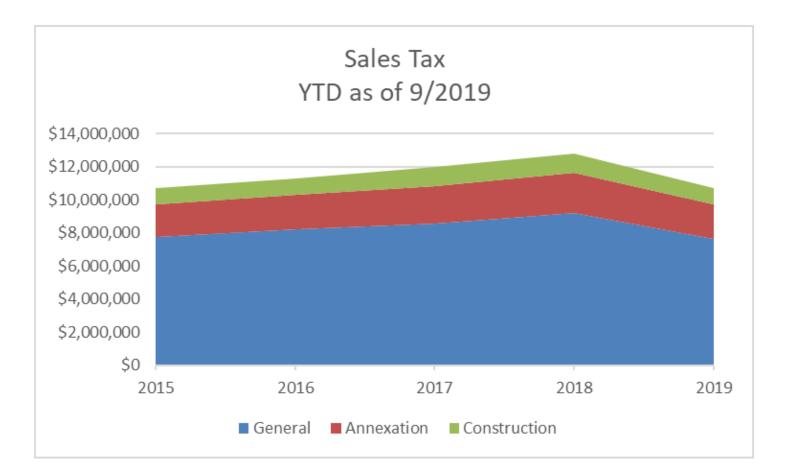

## **General Fund Revenue**

Most revenues – at or above projection Sales tax – slightly above projection Other Licenses & Permits – exceeding projection – building permits State Revenues – received in Oct. instead of Sept. Fines & Forfeits – exceeding projection

Misc. Revenue – exceeding projection – donations & interest

| General Fund             | Bie        | ennial Budget |          | Year/Y     | ear to Date Ac | tual     | 2017/2018   | 2019/2020   |
|--------------------------|------------|---------------|----------|------------|----------------|----------|-------------|-------------|
| Resource Category        | 2017/2018  | 2019/2020     | % Change | 9/30/2018  | 9/30/2019      | % Change | % of Budget | % of Budget |
| Property Tax             | 33,355,407 | 36,495,222    | 9.4%     | 9,514,628  | 9,871,102      | 3.7%     | 28.5%       | 27.0%       |
| Sales Tax                | 26,537,760 | 29,802,918    | 12.3%    | 10,348,300 | 12,236,085     | 18.2%    | 39.0%       | 41.1%       |
| Business & Other Taxes   | 14,268,337 | 15,074,500    | 5.7%     | 5,130,720  | 5,052,542      | -1.5%    | 36.0%       | 33.5%       |
| Other Licenses & Permits | 4,369,108  | 4,386,323     | 0.4%     | 1,816,030  | 2,290,974      | 26.2%    | 41.6%       | 52.2%       |
| Grants                   | 1,012,153  | 852,006       | -15.8%   | 374,835    | 272,433        | -27.3%   | 37.0%       | 32.0%       |
| State Revenues           | 2,618,905  | 2,663,227     | 1.7%     | 1,062,304  | 787,953        | -25.8%   | 40.6%       | 29.6%       |
| Service Charges          | 13,165,129 | 15,293,905    | 16.2%    | 5,658,257  | 5,913,017      | 4.5%     | 43.0%       | 38.7%       |
| Fines & Forfeits         | 957,054    | 740,047       | -22.7%   | 323,224    | 461,430        | 42.8%    | 33.8%       | 62.4%       |
| Miscellaneous Revenues   | 1,455,306  | 1,172,916     | -19.4%   | 658,440    | 728,690        | 10.7%    | 45.2%       | 62.1%       |
| Total GF Resources       | 97,739,159 | 106,481,064   | 8.9%     | 34,886,738 | 37,614,226     | 7.8%     | 35.7%       | 35.3%       |

### Sales Tax