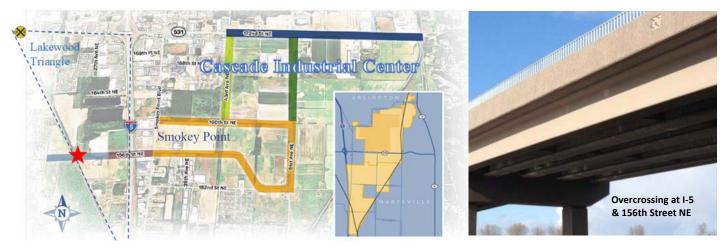

Lakewood Triangle. Tremendous commercial and industrial growth is underway in the Cascade Industrial Center and within the Lakewood Triangle. With full buildout expected within the next 20 years and continued growth in unincorporated Snohomish County west of I-5, the area will see increased congestion and significant daily traffic impacts along SR 531 (172nd Street NE) and I-5.

#### Improvements

Total project cost for the 156th Street NE Overcrossing project that would span the BNSF Railway track is estimated at \$17.7M including design, permitting, right-of-way and construction. This estimate is based on a preliminary design completed in 2019. The project is supported by BNSF, WSDOT, Snohomish County and other local agencies. The City's request of \$17.7M would fully fund the project.





# Ebey Waterfront Trail Phase IV

## **Project Background**

The Ebey Waterfront Trail project represents a significant improvement by the City of Marysville to improve its image by developing a regional destination that connects users with shoreline access to the newly restored Qwuloolt Estuary, the Ebev Slough waterfront and various parks located along the The project also aims to support trail. environmental awareness, promote tourism and build upon the economic redevelopment of the City's Downtown.

## Improvements

The City has completed several phases of the six-mile planned trail network. A one-mile segment on Sunnyside Blvd south of 53rd Avenue NE was completed in 2019. Construction of this phase was funded in part by legislative appropriations received in 2018.



As depicted