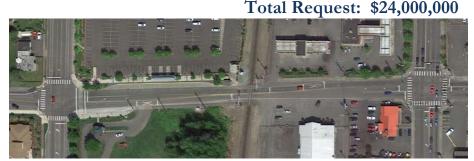

plete, will provide nearly six (6) miles of fully connected trails.

The project is currently under preliminary design and the City will be advancing the design. The City requests \$500,000 to secure right-of-way which will be required for construction. Right-of-way funds will help the City secure additional funds in order to advance construction.



## Total Request: \$500,000



## **Grove Street Overcrossing**

#### **Project Background**

The Grove Street Overcrossing project in Marysville proposes to build an overcrossing that would span the BNSF Railway track on Grove Street from State Avenue to Cedar Avenue. The tracks run between and nearly parallel to Interstate 5 and State Avenue/State Route 529. The tracks significantly impede the east-west flow of traffic into and through the



downtown core, compounding the lack of sufficient traffic capacity between I-5 and State Route 9. The City aims to alleviate congestion and increase overall east-west connectivity along key corridors in its downtown. In 2015, the City conducted a grade separation study to determine which key corridor would be most suitable for grade separation at the railway track. Through a qualitative review and screening process, this study identified Grove Street as the preferred location.





#### Improvements

The Grove Street Overcrossing project proposes to construct an overcrossing that would span the BNSF Railway track. The overcrossing bridge would be about 67 feet wide and 120 feet long. The location along Grove Street is ideal because it has the least impact on adjacent property and also pr