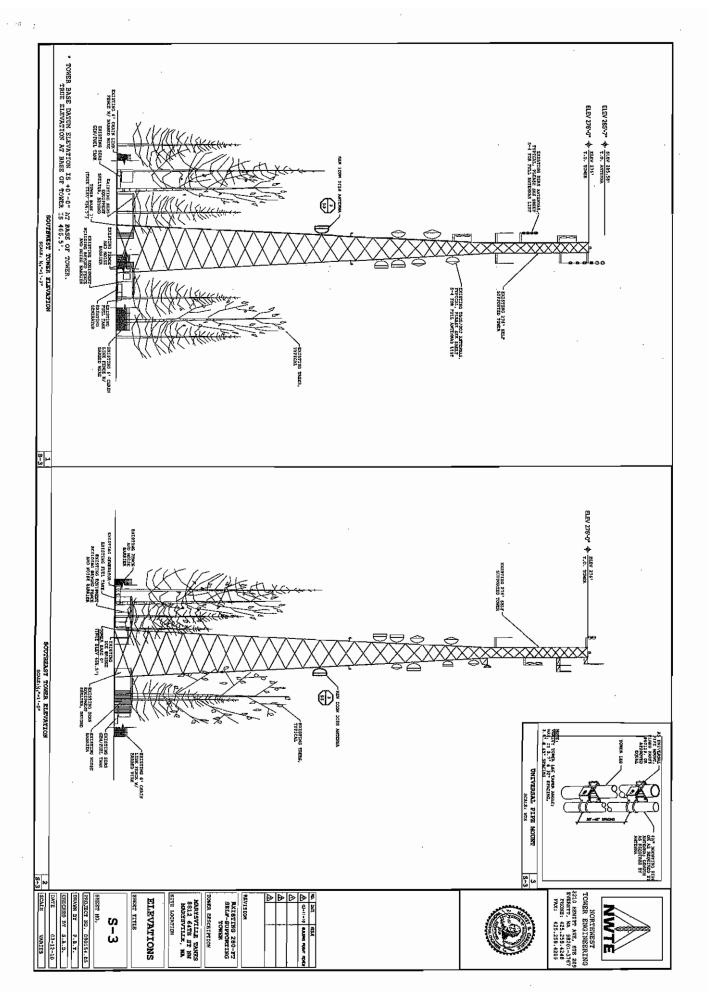

. SPECIAL GRADING, ENCAVARION, AND STRUCTURAL FILL. CONCERTE HABONEY CNITS SHALL BE ASTH 090 NORMAL MEIGHT, GRACE M-1. GROUP SEALT BE ASTA C476, F1C = 2000 RST AT 28 DAYS. CHOOM SEALL BE READY-MIX TYPE. MACOYNY UNITS SHALL BY PLACED IN GERAIGHT UNIFORM COORSE OF RESULAR RUNNING BOND, STRUCTURAL HIGH SIZENGTH BOATED CHARGETIONS. GENERAL CONTRACTOR'S RESPONSIBILITY LIGHTNING PROTECTION GROUNDING SPECIAL INSPECTION LIGHTING MASONRY PAINT 2210 HEWITT AVE, STE 209 EVERETT, WA 98201-3767 PHONE: 425.258.4248 FAX: 425.258.4289 Mo OME BEST SOCT NORTHWEST TOWER ENGINEERING DRAWN BY P.B.T. SITE LOCATION TOWER DESCRIPTION PROJECT NO. 090154.05 Marygville Tanes 8812 6478 ST NH Marybville, Wa REVISION TILL LABOR EXISTING 280-IT SELF-SUPPORTING YOMER NWTE GENERAL THEN BY S.A.D. NOTES G-1 03-12-10













#### CITY OF MARYSVILLE AGENDA BILL

#### **EXECUTIVE SUMMARY FOR ACTION**

CITY COUNCIL MEETING DATE: September 27<sup>th</sup>, 2010

| AGENDA ITEM:                                            |                      |
|---------------------------------------------------------|----------------------|
| 2010 Water Valve Renewal and Replacement Contract Award |                      |
|                                                         | ,                    |
| PREPARED BY: Paul Federspiel, Project Engineer          | DIRECTOR APPROVAL:   |
| DEPARTMENT: Public Works, Engineering                   | 12-                  |
| ATTACHMENTS:                                            |                      |
| Certified Bid Tab                                       |