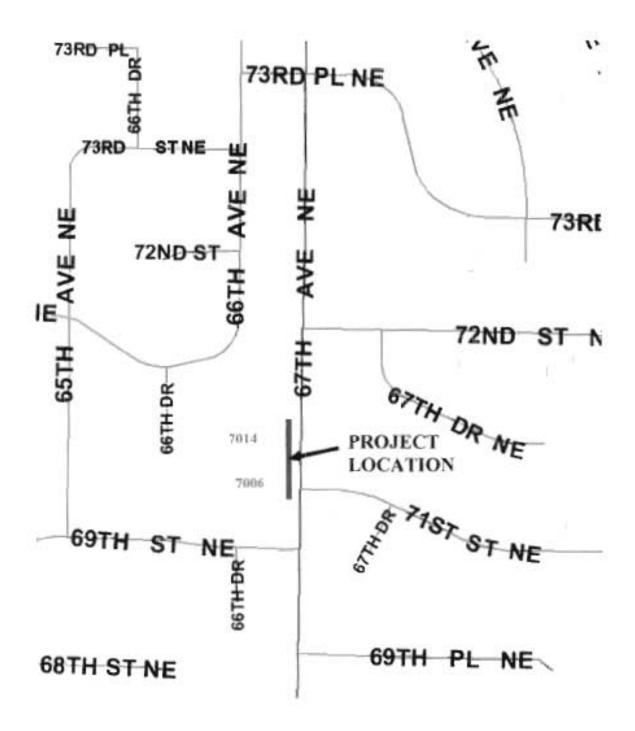

#### **New Business**

- An Ordinance of the City of Marysville, Washington, Authorizing the Condemnation, Appropriation, Taking and Damaging of Land and Other Property for Purposes of Construction Sidewalks Along 67th Avenue NE.
- 13. An **Ordinance** of the City of Marysville, Washington, Relating to Parks and Recreation and the City's Penal Code; Adopting and Adding a New Chapter 6.82 (Park Code) to Title 6 of the Marysville Municipal Code.
- 14. A **Resolution** for the Adoption of the 2010 Snohomish County Natural Hazards Mitigation Plan Update.
- 15. A **Resolution** of the City of Marysville for the Acceptance of a \$1,000 Gift Subject to Conditions.
- 16. Professional Services Agreement between City of Marysville and Strategies 360 Inc. for Consultant Services. \*
- 17. Interlocal Agreement between the City of Marysville and Cities of Arlington, Lake Stevens, Snohomish for SR9 Consultant Services. \*