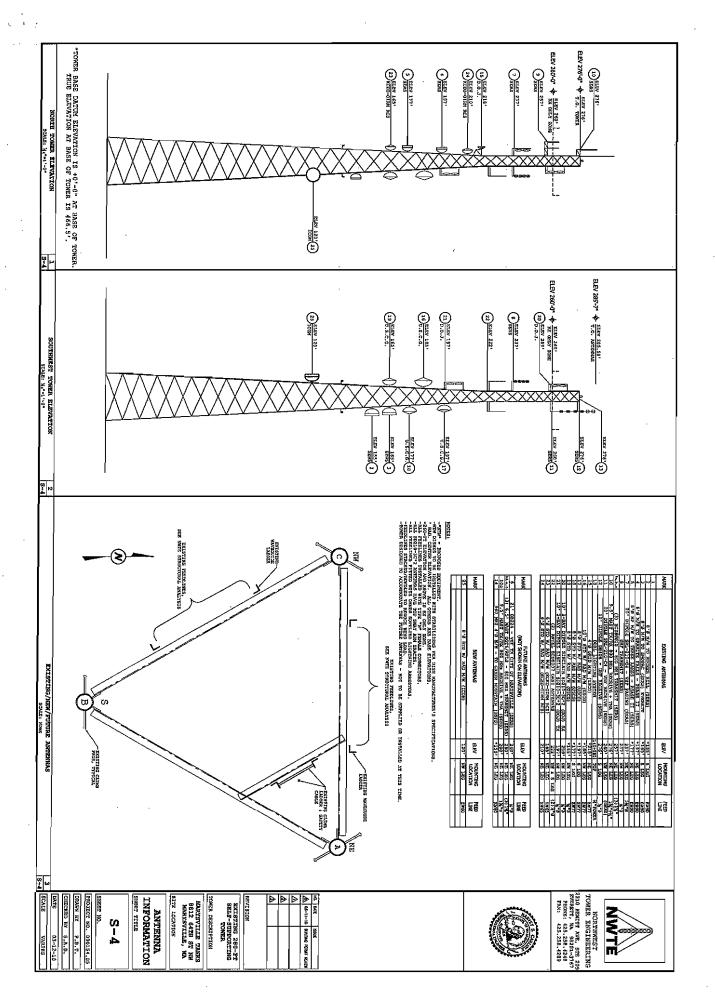

SPECIAL GRADING, ENCAVARION, AND STRUCTURAL FILL. CONCERTE HABONEY CNITS SHALL BE ASTH 090 NORMAL MEIGHT, GRACE M-1. GROUP SEALT BE ASTA C476, F1C = 2000 RST AT 28 DAYS. CHOOM SEALL BE READY-MIX TYPE. MACOYNY UNITS SHALL BY PLACED IN GERAIGHT UNIFORM COORSE OF RESULAR RUNNING BOND, STRUCTURAL HIGH SIZENGTH BOATED CHARGETIONS. GENERAL CONTRACTOR'S RESPONSIBILITY LIGHTNING PROTECTION GROUNDING SPECIAL INSPECTION LIGHTING MASONRY PAINT 2210 HEWITT AVE, STE 209 EVERETT, WA 98201-3767 PHONE: 425.258.4248 FAX: 425.258.4289 Mo OME BEST SOCT NORTHWEST TOWER ENGINEERING DRAWN BY P.B.T. SITE LOCATION TOWER DESCRIPTION PROJECT NO. 090154.05 Marygville Tanes 8812 6478 ST NH Marybville, Wa REVISION TILL LABOR EXISTING 280-IT SELF-SUPPORTING YOMER NWTE GENERAL THEN BY S.A.D. NOTES G-1 03-12-10













#### CITY OF MARYSVILLE AGENDA BILL

#### **EXECUTIVE SUMMARY FOR ACTION**

CITY COUNCIL MEETING DATE: September 27<sup>th</sup>, 2010

| AGENDA ITEM:                                            |                      |
|---------------------------------------------------------|----------------------|
| 2010 Water Valve Renewal and Replacement Contract Award |                      |
|                                                         | ,                    |
| PREPARED BY: Paul Federspiel, Project Engineer          | DIRECTOR APPROVAL:   |
| DEPARTMENT: Public Works, Engineering                   | 12-                  |
| ATTACHMENTS:                                            |                      |
| Certified Bid Tab                                       |