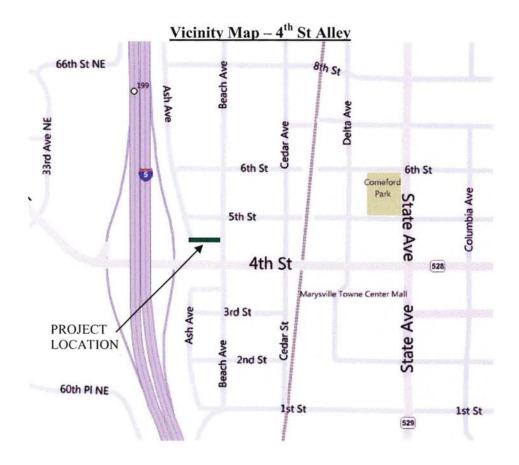

#### SUMMARY:

Marysville City Council awarded the "State Avenue Phase III Corridor Improvement Project" contract to Granite Northwest, Inc dba Wilder Construction Company on April 28, 2008 in the amount of \$12,012,962.82.

Subsequent to this the City deemed the project substantially complete on October 29, 2009. (See attachment.) The total cost for completion of the project relative to original budget is as follows:

| Construction Budget:          |                 | Actual Construction Cost:                                                                                                                                                                                                                                                                                                                                                                                                                                                                                                                                                                                                                                                                                                                                                                                                                                                                                                                                                                                                                                                                                                                                                                                                                                                                                                                                                                                                                                                                                                                                                                                                                                                                                                                                                                                                                                                                                                                                                                                                                                                                                                      |                          |
|-------------------------------|-----------------|--------------------------------------------------------------------------------------------------------------------------------------------------------------------------------------------------------------------------------------------------------------------------------------------------------------------------------------------------------------------------------------------------------------------------------------------------------------------------------------------------------------------------------------------------------------------------------------------------------------------------------------------------------------------------------------------------------------------------------------------------------------------------------------------------------------------------------------------------------------------------------------------------------------------------------------------------------------------------------------------------------------------------------------------------------------------------------------------------------------------------------------------------------------------------------------------------------------------------------------------------------------------------------------------------------------------------------------------------------------------------------------------------------------------------------------------------------------------------------------------------------------------------------------------------------------------------------------------------------------------------------------------------------------------------------------------------------------------------------------------------------------------------------------------------------------------------------------------------------------------------------------------------------------------------------------------------------------------------------------------------------------------------------------------------------------------------------------------------------------------------------|--------------------------|
| Base Contract Amount          | \$12,012,962.82 | Base Contract Amount                                                                                                                                                                                                                                                                                                                                                                                                                                                                                                                                                                                                                                                                                                                                                                                                                                                                                                                                                                                                                                                                                                                                                                                                                                                                                                                                                                                                                                                                                                                                                                                                                                                                                                                                                                                                                                                                                                                                                                                                                                                                                                           | \$12,012,962.82          |
| Management Reserve            | \$250,000.00    | Construction Change Orders                                                                                                                                                                                                                                                                                                                                                                                                                                                                                                                                                                                                                                                                                                                                                                                                                                                                                                                                                                                                                                                                                                                                                                                                                                                                                                                                                                                                                                                                                                                                                                                                                                                                                                                                                                                                                                                                                                                                                                                                                                                                                                     | \$260,107.14             |
| Subtotal                      | \$12,262,962.82 | TOTAL                                                                                                                                                                                                                                                                                                                                                                                                                                                                                                                                                                                                                                                                                                                                                                                                                                                                                                                                                                                                                                                                                                                                                                                                                                                                                                                                                                                                                                                                                                                                                                                                                                                                                                                                                                                                                                                                                                                                                                                                                                                                                                                          | \$12,273,069.96          |
| Council-Authorized Settlement | \$342,517.00    | Control of Control Control of Con | the parties and the same |
| TOTAL                         | \$12,605,479.82 |                                                                                                                                                                                                                                                                                                                                                                                                                                                                                                                                                                                                                                                                                                                                                                                                                                                                                                                                                                                                                                                                                                                                                                                                                                                                                                                                                                                                                                                                                                                                                                                                                                                                                                                                                                                                                                                                                                                                                                                                                                                                                                                                |                          |

The work performed under this Contract was inspected by City Engineering staff and found to be physically complete in accordance with the approved plans and specifications. It should be noted that physical completion was not attained until approximately June 15, 2010 – due to protracted closeout negotiations and delayed punchlist completion – and it is for this reason that the project is just now being brought forward for recommended acceptance.

RECOMMENDED ACTION: Staff recommends that Council Authorize the Mayor to accept the State Avenue Phase III Corridor Improvement Project, starting the 45-day lien filing period for project closeout.

80 Columbia Avenue Marysville, Washington 98270 Phone (360) 363-8100 Fax (360) 363-8284 ci.marysville.wa.us