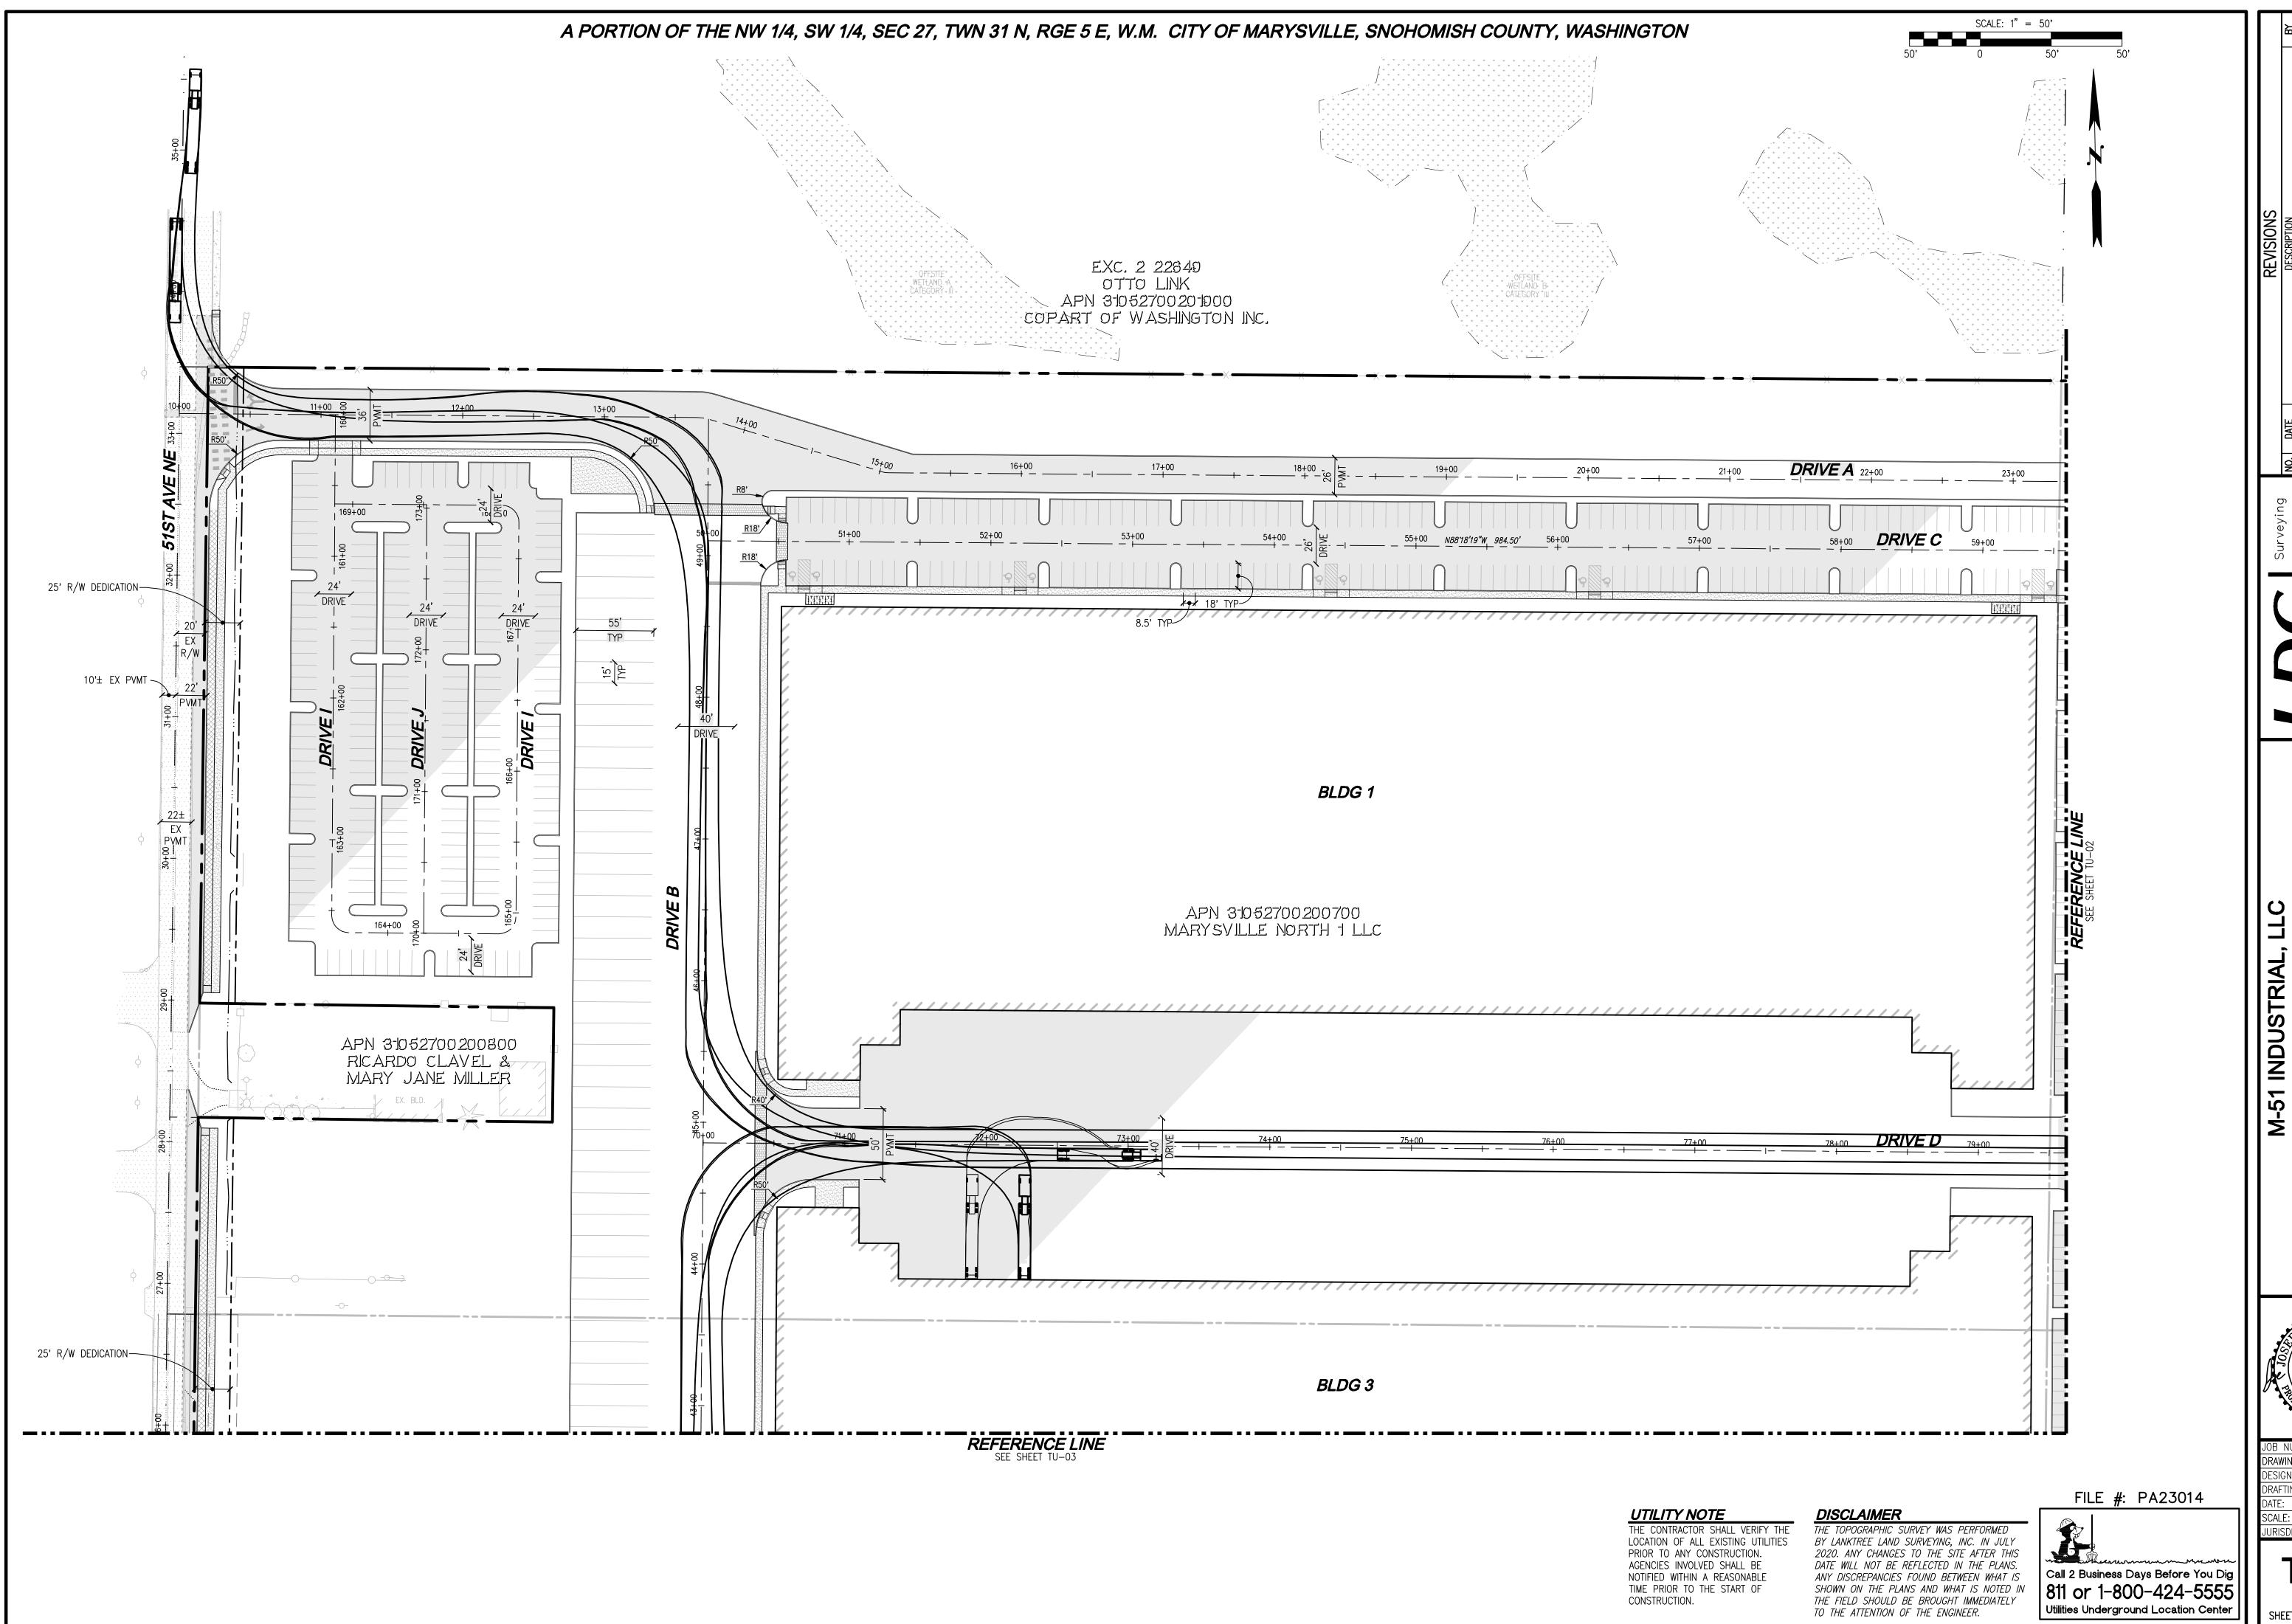

EYE LEVEL FROM ANY PROPERTY LINE IN AN INDUSTRIAL DISTRICT

2

JOB NUMBER: DRAWING NAME: C21170P-CS DESIGNER: DRAFTING BY: 6 - 30 - 2

JRISDICTION: CITY OF MARYSVIL

M-51

DRAWING NAME: C21170P-SP-DESIGNER: DRAFTING BY:

**SNONI** ~ Ž

JOB NUMBER: DRAWING NAME: C21170P-RD-DESIGNER: DRAFTING BY: 6-30-2

URISDICTION: CITY OF MARYSVIL

SHEET 12 OF 43

INDUSTRIA ~ M-5

JOB NUMBER: DRAWING NAME: C21170P-RD-DESIGNER: DRAFTING BY: 6-30-2

JURISDICTION:CITY OF MARYSVILL

SHEET **13** OF **43** 

~ Ĭ

JOB NUMBER: DRAWING NAME: C21170P-RD-DESIGNER: DRAFTING BY: 6-30-2

URISDICTION: CITY OF MARYSVIL

SHEET **15** OF **43** 

Utilities Underground Location Center