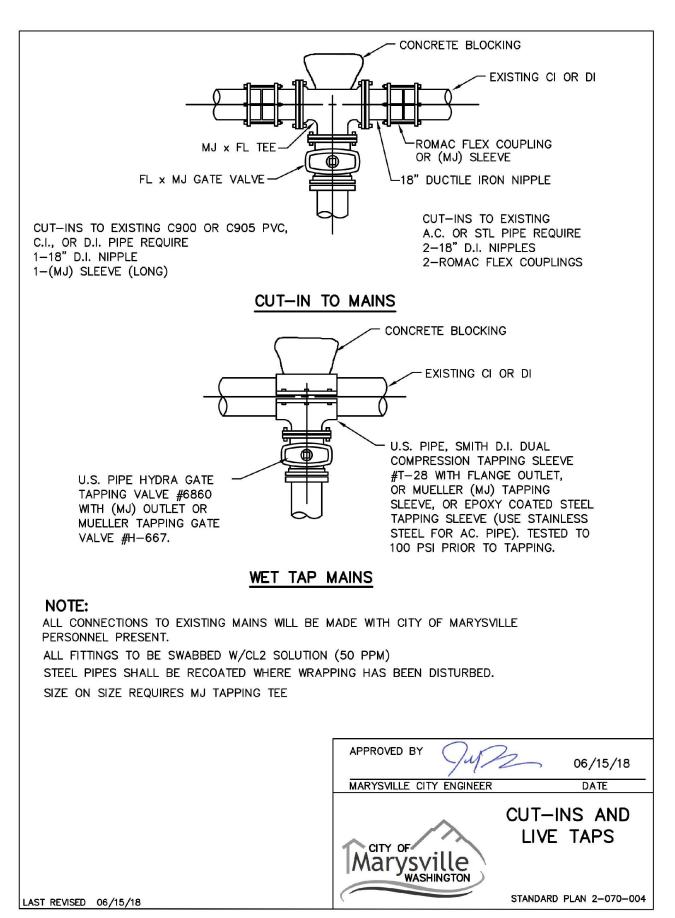

## A PORTION OF THE NW 1/4, SW 1/4, SEC 27, TWN 31 N, RGE 5 E, W.M. CITY OF MARYSVILLE, SNOHOMISH COUNTY, WASHINGTON

LAST REVISED 06/15/18

STANDARD PLAN 2-070-001

UTILITY NOTE THE CONTRACTOR SHALL VERIFY THE LOCATION OF ALL EXISTING UTILITIES PRIOR TO ANY CONSTRUCTION. AGENCIES INVOLVED SHALL BE NOTIFIED WITHIN A REASONABLE TIME PRIOR TO THE START OF