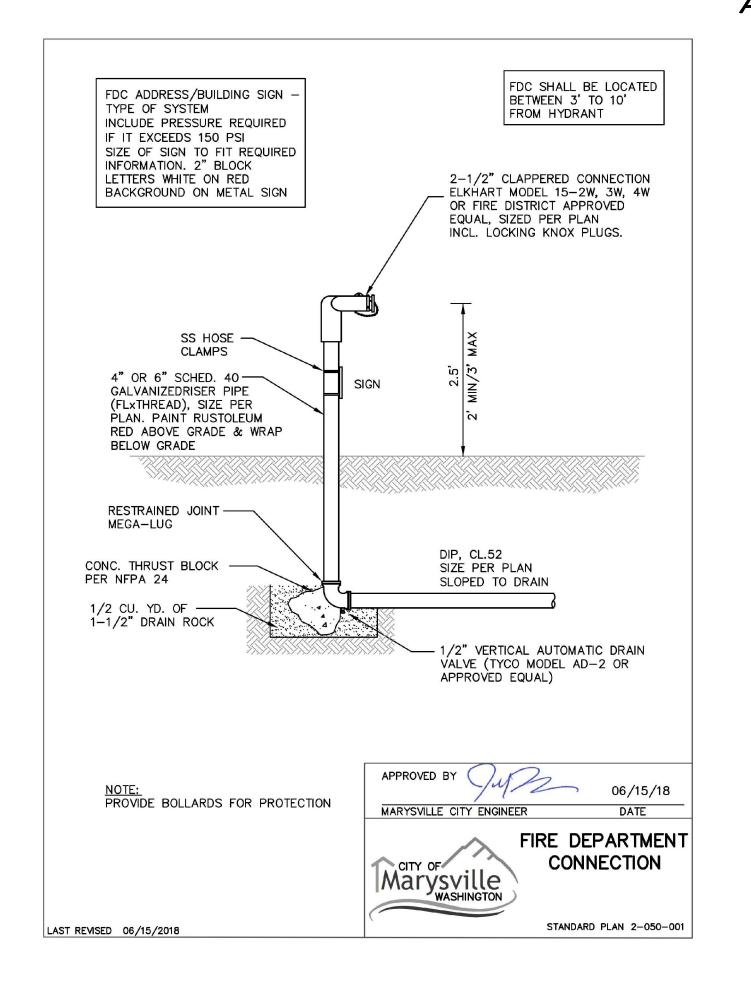

ME:       | C21170P-CH-PL   |
| DESIGNER:           | JAS             |
| DRAFTING BY:        | DPN             |
| DATE:               | 6-30-23         |
| SCALE:              | 1"=50           |
| ILIDISDICTION: CITY | / OE MADVSVILLE |





DRAWING NAME: C21170P-TU-DESIGNER: DRAFTING BY: JURISDICTION: CITY OF MARYSVILL

Utilities Underground Location Center

CONSTRUCTION.







| JOB NUMBER:   | C211        |
|---------------|-------------|
| DRAWING NAME: | C21170P-TU- |
| DESIGNER:     | V           |
| DRAFTING BY:  | D           |
| DATE:         | 6-30-       |
| SCALE:        | 1"=         |
|               |             |

Utilities Underground Location Center

## A PORTION OF THE NW 1/4, SW 1/4, SEC 27, TWN 31 N, RGE 5 E, W.M. CITY OF MARYSVILLE, SNOHOMISH COUNTY, WASHINGTON











LAST REVISED 06/15/18

STANDARD PLAN 2-070-001







UTILITY NOTE THE CONTRACTOR SHALL VERIFY THE LOCATION OF ALL EXISTING UTILITIES PRIOR TO ANY CONSTRUCTION. AGENCIES INVOLVED SHALL BE NOTIFIED WITHIN A REASONABLE TIME PRIOR TO THE START OF

CONSTRUCTION.

DISCLAIMER THE TOPOGRAPHIC SURVEY WAS PERFORMED BY LANKTREE LAND SURVEYING, INC. IN JULY 2020. ANY CHANGES TO THE SITE AFTER THIS DATE WILL NOT BE REFLECTED IN THE PLANS. ANY DISCREPANCIES FOUND BETWEEN WHAT IS SHOWN ON THE PLANS AND WHAT IS NOTED IN THE FIELD SHOULD BE BROUGHT IMMEDIATELY TO THE ATTENTION OF THE ENGINEER.



Call 2 Business Days Before You Dig 811 or 1-800-424-5555 Utilities Underground Location Center

7

Ž

INDUSTRIAL

M-51

JOB NUMBER: DRAWING NAME: C21170P-RD-DESIGNER: DRAFTING BY: 6-30-2 AS NOTE URISDI