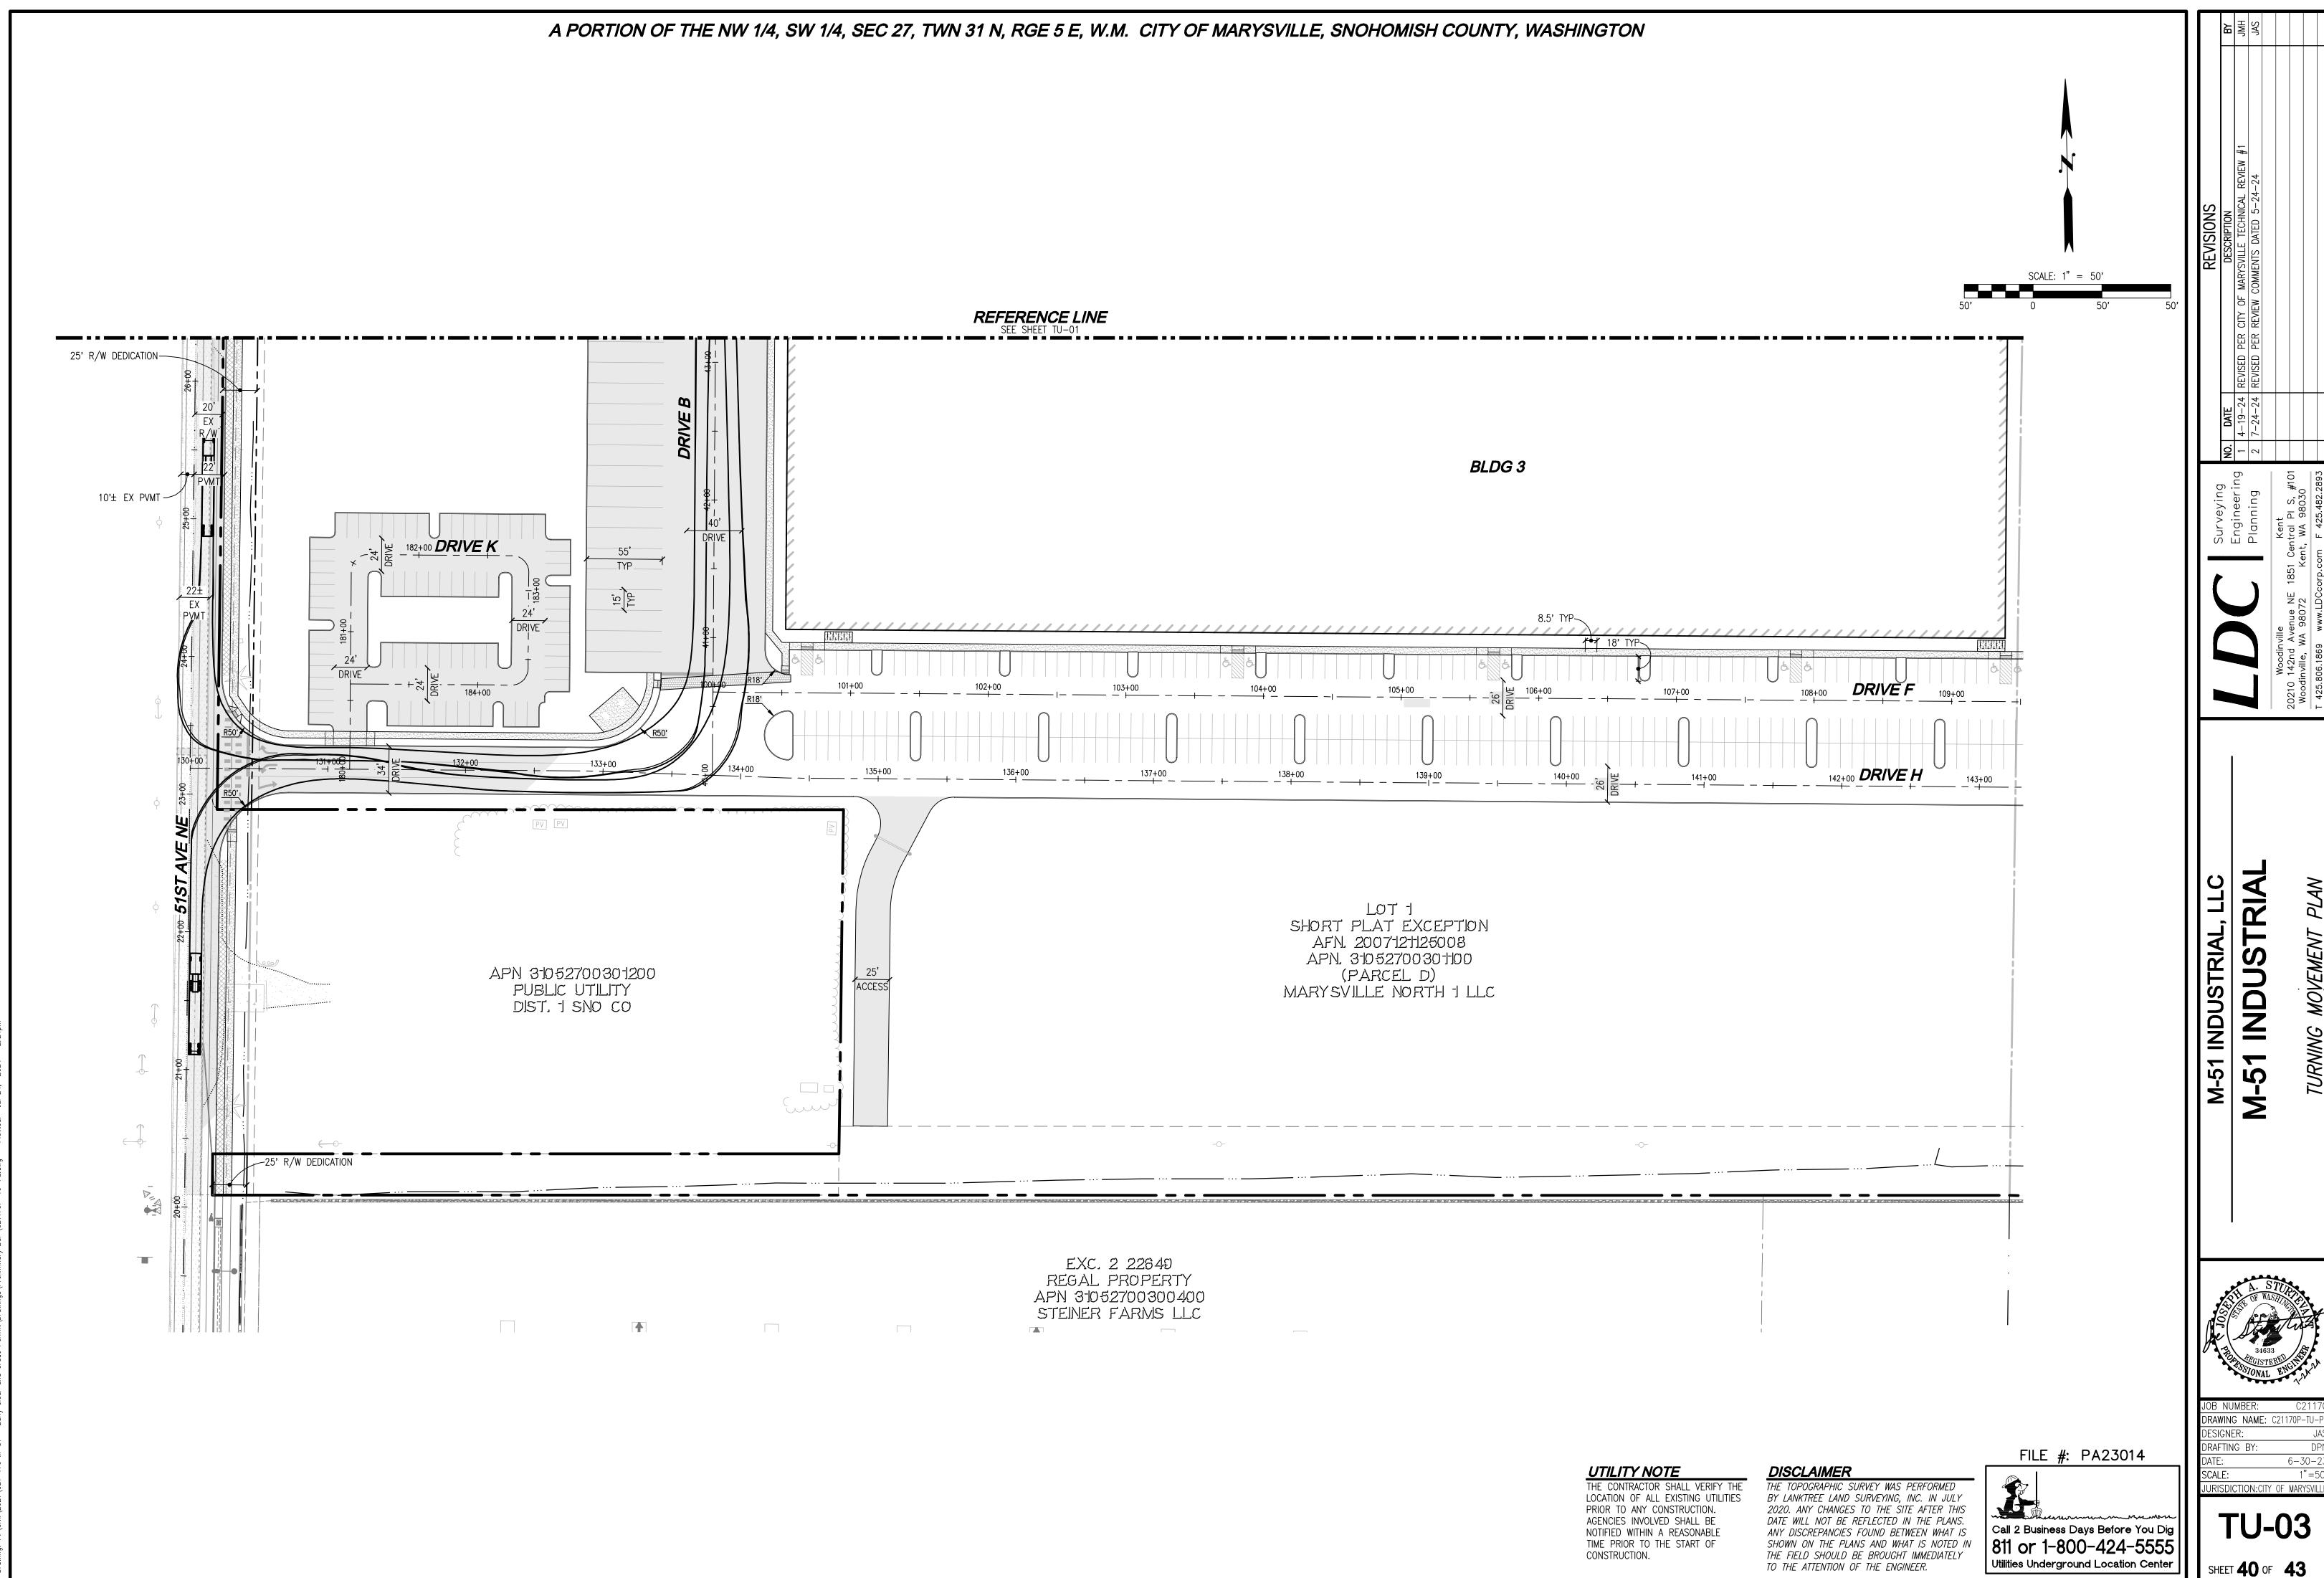

DRAWING NAME: C21170P-TU-DESIGNER: DRAFTING BY: JURISDICTION: CITY OF MARYSVILL

Utilities Underground Location Center

CONSTRUCTION.

| JOB NUMBER:   | C211        |
|---------------|-------------|
| DRAWING NAME: | C21170P-TU- |
| DESIGNER:     | V           |
| DRAFTING BY:  | D           |
| DATE:         | 6-30-       |
| SCALE:        | 1"=         |
|               |             |

Utilities Underground Location Center