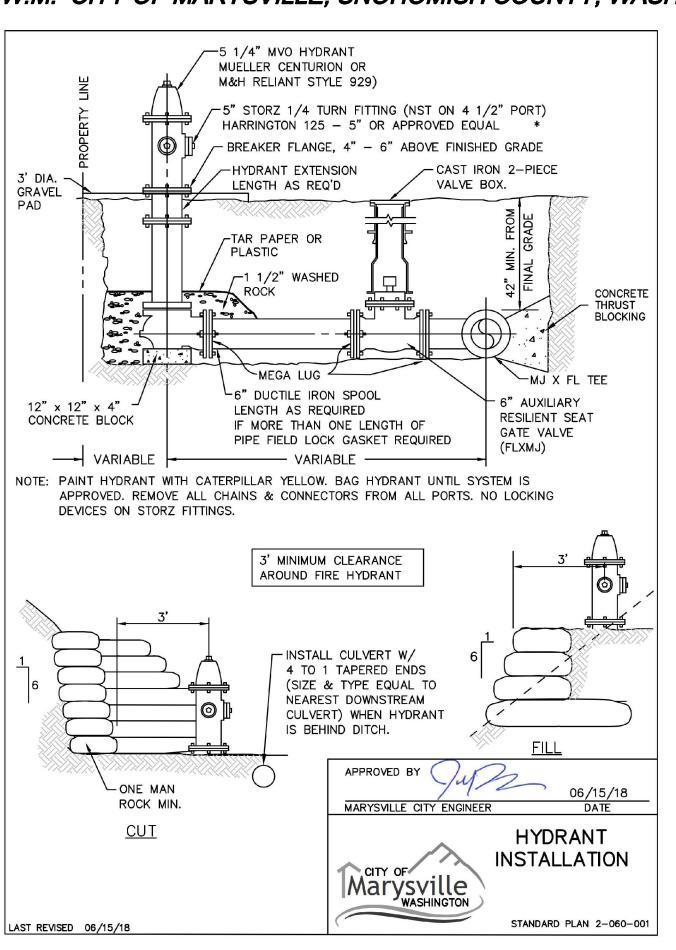

| C21170P-CH-PL   |
| DESIGNER:           | JAS             |
| DRAFTING BY:        | DPN             |
| DATE:               | 6-30-23         |
| SCALE:              | 1"=50           |
| ILIDISDICTION: CITY | / OE MADVSVILLE |





DRAWING NAME: C21170P-TU-DESIGNER: DRAFTING BY: JURISDICTION: CITY OF MARYSVILL

Utilities Underground Location Center

CONSTRUCTION.







| JOB NUMBER:   | C211        |
|---------------|-------------|
| DRAWING NAME: | C21170P-TU- |
| DESIGNER:     | V           |
| DRAFTING BY:  | D           |
| DATE:         | 6-30-       |
| SCALE:        | 1"=         |
|               |             |

Utilities Underground Location Center

## A PORTION OF THE NW 1/4, SW 1/4, SEC 27, TWN 31 N, RGE 5 E, W.M. CITY OF MARYSVILLE, SNOHOMISH COUNTY, WASHINGTON











LAST REVISED 06/15/18

STANDARD PLAN 2-070-001







UTILITY NOTE THE CONTRACTOR SHALL VERIFY THE LOCATION OF ALL EXISTING UTILITIES PRIOR TO ANY CONSTRUCTION. AGENCIES INVOLVED SHALL BE NOTIFIED WITHIN A REASONABLE TIME PRIOR TO THE START OF

CONSTRUCTION.

DISCLAIMER THE TOPOGRAPHIC SURVEY WAS PERFORMED BY LANKTREE LAND SURVEYING, INC. IN JULY 2020. ANY CHANGES TO THE SITE AFTER THIS DATE WILL NOT BE REFLECTED IN THE PLANS. ANY DISCREPANCIES FOUND BETWEEN WHAT IS SHOWN ON THE PLANS AND WHAT IS NOTED IN THE FIELD SHOULD BE BROUGHT IMMEDIATELY TO THE ATTENTION OF THE ENGINEER.



Call 2 Business Days Before You Dig 811 or 1-800-424-5555 Utilities Underground Location Center

7

Ž

INDUSTRIAL

M-51

JOB NUMBER: DRAWING NAME: C21170P-RD-DESIGNER: DRAFTING BY: 6-30-2 AS NOTE URISDICTIO