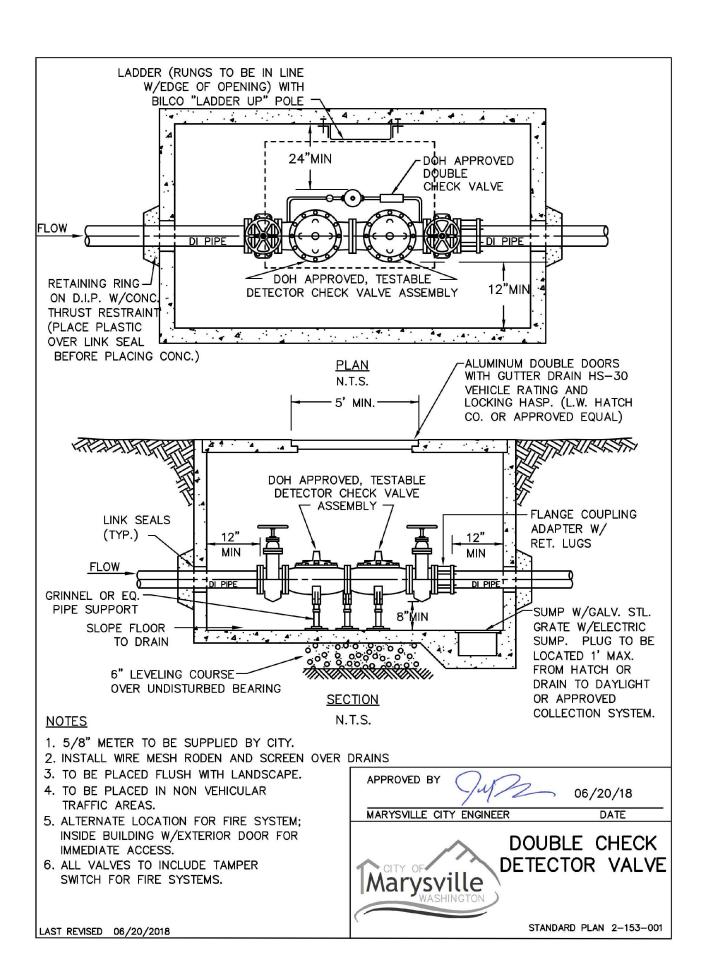

## NOTES

LAST REVISED 07/14/06

LAST REVISED 6/1/18

- ALL TEST COCKS MUST HAVE BRASS PLUGS. 2 TEST COCKS MUST FACE UP OR SIDEWAYS, WHICH EVER IS MORE ACCESSIBLE
- 3 TEE AND GATE VALVE REQUIRED ON MAIN.
- 4 SINGLE DETECTOR CHECKS ARE NOT APPROVED BACKFLOW PREVENTION ASSEMBLIES. 5 ASSEMBLY REQUIRES CERTIFICATION UPON INSTALLATION AND RECERTIFICATION ANNUALLY. 6 TEST COCKS ARE REQUIRED TO BE PLUGGED IF ASSEMBLY IS INSTALLED UNDERGROUND.
- ' MAXIMUM HEIGHT OF ASSEMBLY IS FIVE FEET UNLESS AN OSHA APPROVED PLATFORM IS PROVIDED. 8 METER SHALL BE INSTALLED SUCH THAT IT CAN BE READ WITHOUT ENTERING VAULT WITH
- ACCESS HATCH OPEN.
- 9 ALL DIMENSIONS ARE MINIMUM CLEARANCE REQUIREMENTS.
- 10 MINIMUM INSIDE VAULT HEIGHT IS 78" FOR 3" SERVICE AND LARGER.