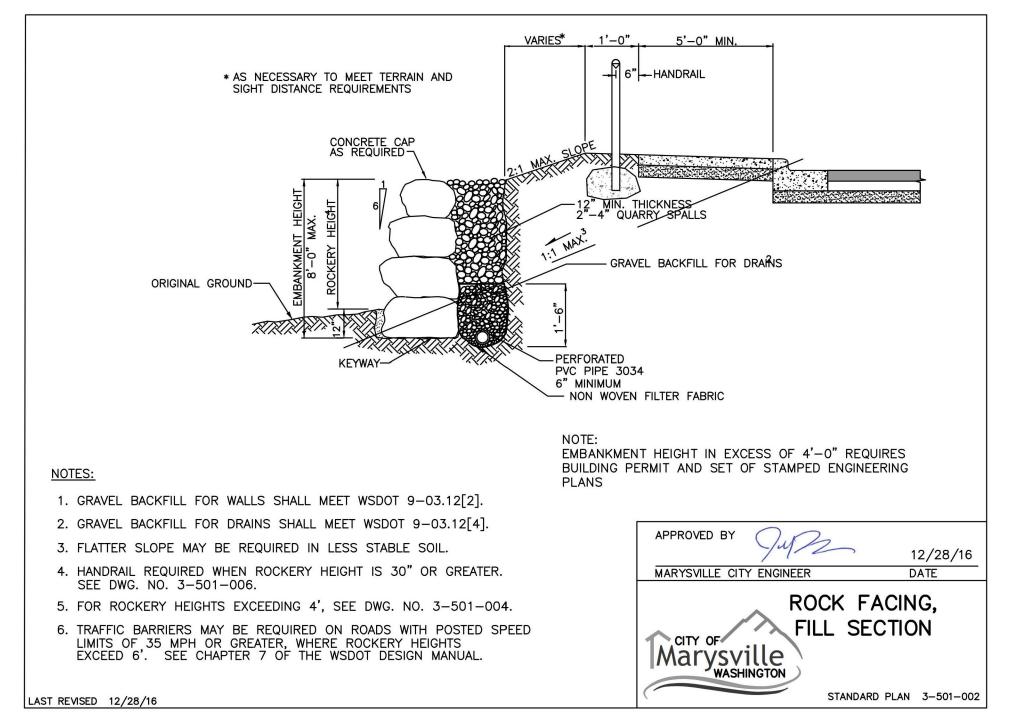

UNLESS OTHERWISE 3. THE USE OF LOW IMPACT DEVELOPMENT (LID) DESIGN ELEMENTS SHALL BE REVIEWED/APPROVED ON A CASE-BY-CASE BASIS BY THE 9. THE MINIMUM HORIZONTAL CLEARANCE FROM THE EDGE OF SHARED-USE PATH PAVEMENT TO AN OBSTRUCTION SHALL BE 2', UNLESS OTHERWISE APPROVED BY THE CITY ENGINEER OR DESIGNEE. SLOPES SHALL BE NO STEEPER THAN 6H:1V FROM EDGE OF SHARED-USE PATH. **3-LANE ARTERIAL** ). LANDSCAPING MAY BE PLACED BEHIND SIDEWALK AND SHALL BE REVIEWED/APPROVED ON A CASE-BY-CASE BASIS BY THE CITY ENGINEER OR DESIGNEE. SHARED-USE PATH 10. SIDEWALK WIDTH SHALL BE 6' MINIMUM IF ADJACENT TO CURB.

11. SHARED-USE PATH SHALL BE 12' WHEN LANDSCAPING STRIP BETWEEN THE ROADWAY AND SHARED-USE PATH IS NOT PRESENT.

CONFIGURATION

STANDARD PLAN 3-201-005

80' MIN<sup>4</sup> (TRAIL BOTH SIDES)







UTILITY NOTE THE CONTRACTOR SHALL VERIFY THE LOCATION OF ALL EXISTING UTILITIES PRIOR TO ANY CONSTRUCTION. AGENCIES INVOLVED SHALL BE NOTIFIED WITHIN A REASONABLE TIME PRIOR TO THE START OF CONSTRUCTION.

**DISCLAIMER** 

THE TOPOGRAPHIC SURVEY WAS PERFORMED BY LANKTREE LAND SURVEYING, INC. IN JULY 2020. ANY CHANGES TO THE SITE AFTER THIS DATE WILL NOT BE REFLECTED IN THE PLANS. ANY DISCREPANCIES FOUND BETWEEN WHAT IS SHOWN ON THE PLANS AND WHAT IS NOTED IN THE FIELD SHOULD BE BROUGHT IMMEDIATELY TO THE ATTENTION OF THE ENGINEER.

FILE #: PA23014



IURISDICTION:CITY OF MARYSVIL

SHEET **43** OF **43** 

JOB NUMBER:

DESIGNER: DRAFTING BY:

DRAWING NAME: C21170P-RD-

INDUSTRIA

Ž

INDUSTRIAL,

M-51

*45+00* 

*55+00* 

*60+00* 

*75+00* 

FILE #: PA23014

Call 2 Business Days Before You