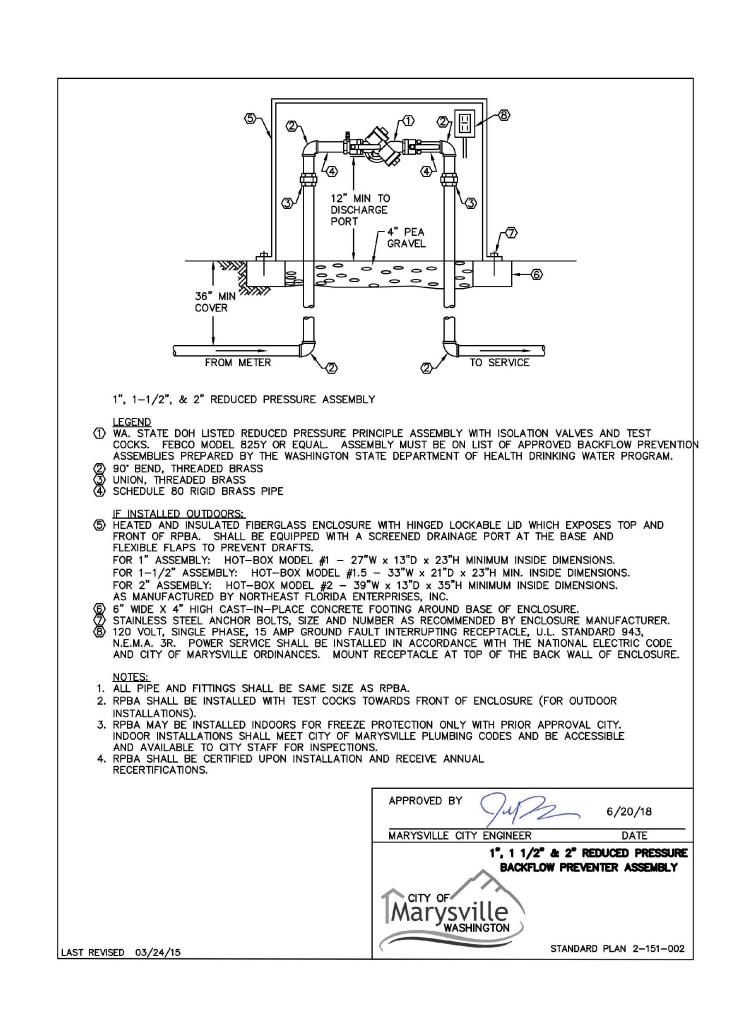

STANDARD PLAN 2-120-002

- (2) IN TRAFFIC AREAS (FOR 2 1/2" ASSEMBLY AND SMALLER) USE: PRECAST CONCRETE VAULT (UTILITY VAULT CO 233-LA, OR APPROVED EQUAL), OR PLASTIC VALVE BOX (UTILITY VAULT CO 1324-12L, OR APPROVED EQUAL). IN TRAFFIC AREAS: A TRAFFIC LOADED BOX MUST BE USED AND LOCATION APPROVED BY THE
- CITY OF MARYSVILLE PRIOR TO INSTALLATION. (3) IF A DAYLIGHT DRAIN CANNOT BE PROVIDED, THERE MUST BE A 4" MINIMUM

LAYER OF FREE DRAINING GRAVEL AT THE BOTTOM OF THE BOX.

(4) ANGLES MAY BE IN OR OUT OF BOX, AS LONG AS SUFFICIENT ROOM IS ALLOWED AT EACH END FOR VALVE OPERATOR AND DCVA REPAIR OR MAINTENANCE.

## (5) PROVIDE 4" OF PEA GRAVEL.

## NOTES

LAST REVISED 07/14/06

LAST REVISED 6/1/18

- ALL TEST COCKS MUST HAVE BRASS PLUGS. 2 TEST COCKS MUST FACE UP OR SIDEWAYS, WHICH EVER IS MORE ACCESSIBLE
- 3 TEE AND GATE VALVE REQUIRED ON MAIN.
- 4 SINGLE DETECTOR CHECKS ARE NOT APPROVED BACKFLOW PREVENTION ASSEMBLIES. 5 ASSEMBLY REQUIRES CERTIFICATION UPON INSTALLATION AND RECERTIFICATION ANNUALLY. 6 TEST COCKS ARE REQUIRED TO BE PLUGGED IF ASSEMBLY IS INSTALLED UNDERGROUND.
- ' MAXIMUM HEIGHT OF ASSEMBLY IS FIVE FEET UNLESS AN OSHA APPROVED PLATFORM IS PROVIDED. 8 METER SHALL BE INSTALLED SUCH THAT IT CAN BE READ WITHOUT ENTERING VAULT WITH
- ACCESS HATCH OPEN.
- 9 ALL DIMENSIONS ARE MINIMUM CLEARANCE REQUIREMENTS.
- 10 MINIMUM INSIDE VAULT HEIGHT IS 78" FOR 3" SERVICE AND LARGER.