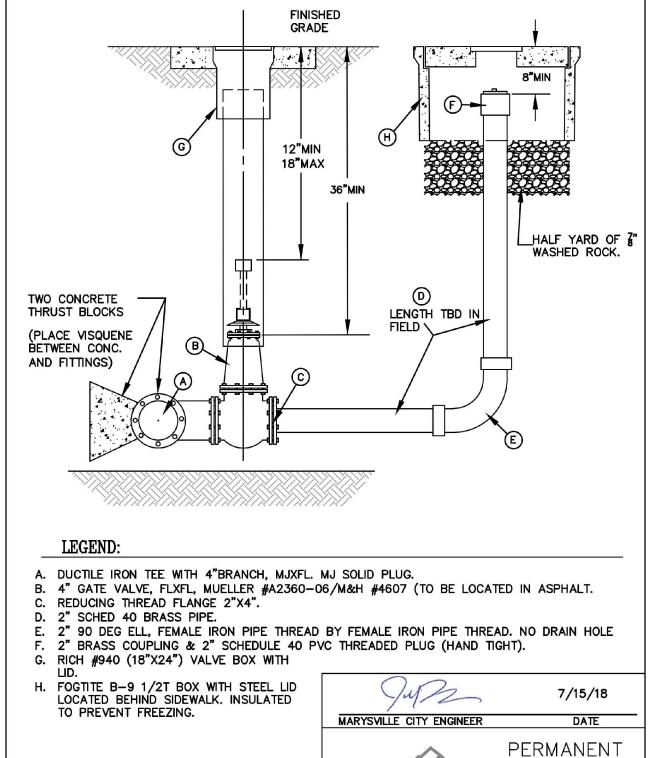

## A PORTION OF THE NW 1/4, SW 1/4, SEC 27, TWN 31 N, RGE 5 E, W.M. CITY OF MARYSVILLE, SNOHOMISH COUNTY, WASHINGTON SHACKLE RODS (TYP) TYPE A BLOCKING FINISHED FOR 11 14" & 22 1/2" VERTICAL BENDS GRADE 4 TURNBUCKLES — CAPPED CROSS 12"MIN 18"MAX

TYPE A 22 ½" 225 6.1 11/4 48 2 ½" 320 6.8 13/8 52 TURNBUCKLES -TYPE B BLOCKING FOR 45° VERTICAL BENDS

125 5

LAST REVISED 06/01/18

 560
 8.2.
 1 1/4
 48

 820
 9.4
 1 3/8
 54

MARYSVILLE CITY ENGINEER

Marysville

CITY OF

CONCRETE

**BLOCKING** 

STANDARD PLAN 2-130-002

CITY OF

Marysville

2" BLOWOFF

**ASSEMBLY** 

TYPE B

7/15/2018

VERTICAL THRUST

STANDARD PLAN 2-130-001

BLOCKING DETAIL

NOTES:

LAST REVISED 7/15/2018

SEE THRUST BLOCK TABLE FOR ALL NOTES.

BOLTS AND JOINTS FOR DISMANTLING.

PROVIDE POLYETHYLENE SHEETING TO COVER

APPROVED BY

MARYSVILLE CITY ENGINEER

Call 2 Business Days Before You Dig

6 - 30 - 2URISDICTION: CITY OF MARYSVIL

INDUSTRIAL

M-51