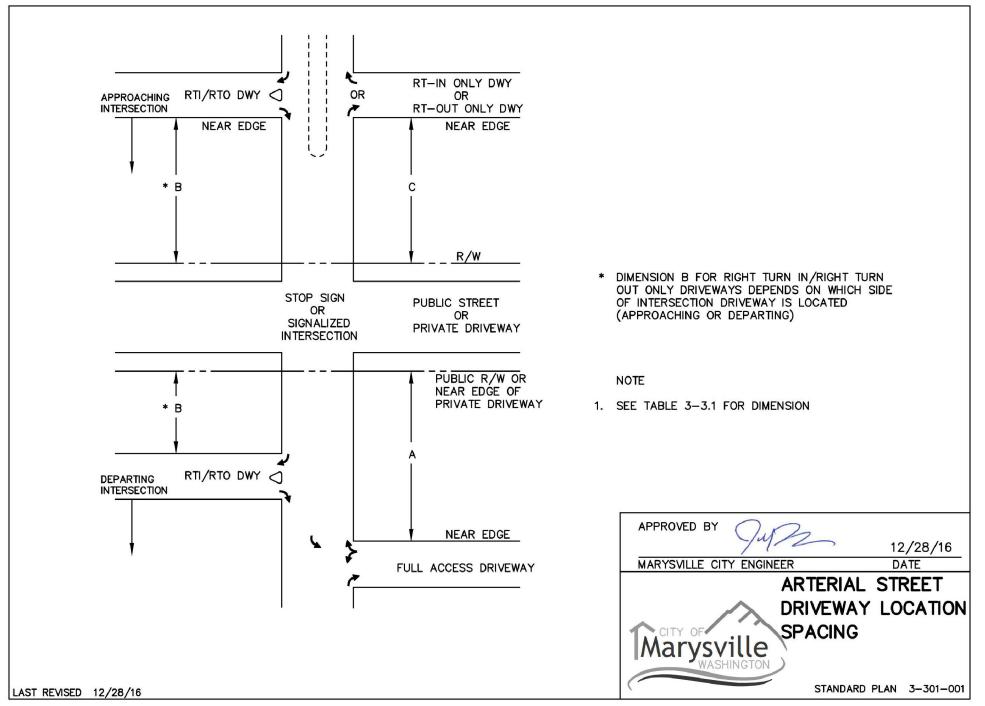

H, UNLESS OTHERWISE 3. THE USE OF LOW IMPACT DEVELOPMENT (LID) DESIGN ELEMENTS SHALL BE REVIEWED/APPROVED ON A CASE-BY-CASE BASIS BY THE 9. THE MINIMUM HORIZONTAL CLEARANCE FROM THE EDGE OF SHARED-USE PATH PAVEMENT TO AN OBSTRUCTION SHALL BE 2', UNLESS OTHERWISE APPROVED BY THE CITY ENGINEER OR DESIGNEE. SLOPES SHALL BE NO STEEPER THAN 6H:1V FROM EDGE OF SHARED-USE PATH. **3-LANE ARTERIAL** ). LANDSCAPING MAY BE PLACED BEHIND SIDEWALK AND SHALL BE REVIEWED/APPROVED ON A CASE-BY-CASE BASIS BY THE CITY ENGINEER OR DESIGNEE. SHARED-USE PATH 10. SIDEWALK WIDTH SHALL BE 6' MINIMUM IF ADJACENT TO CURB.

11. SHARED-USE PATH SHALL BE 12' WHEN LANDSCAPING STRIP BETWEEN THE ROADWAY AND SHARED-USE PATH IS NOT PRESENT.

CONFIGURATION

STANDARD PLAN 3-201-005

80' MIN<sup>4</sup> (TRAIL BOTH SIDES)







UTILITY NOTE THE CONTRACTOR SHALL VERIFY THE LOCATION OF ALL EXISTING UTILITIES PRIOR TO ANY CONSTRUCTION. AGENCIES INVOLVED SHALL BE NOTIFIED WITHIN A REASONABLE TIME PRIOR TO THE START OF CONSTRUCTION.

**DISCLAIMER** 

THE TOPOGRAPHIC SURVEY WAS PERFORMED BY LANKTREE LAND SURVEYING, INC. IN JULY 2020. ANY CHANGES TO THE SITE AFTER THIS DATE WILL NOT BE REFLECTED IN THE PLANS. ANY DISCREPANCIES FOUND BETWEEN WHAT IS SHOWN ON THE PLANS AND WHAT IS NOTED IN THE FIELD SHOULD BE BROUGHT IMMEDIATELY TO THE ATTENTION OF THE ENGINEER.

FILE #: PA23014



IURISDICTION:CITY OF MARYSVIL

SHEET **43** OF **43** 

JOB NUMBER:

DESIGNER: DRAFTING BY:

DRAWING NAME: C21170P-RD-

INDUSTRIA

Ž

INDUSTRIAL,

M-51

*45+00* 

*55+00* 

*60+00* 

*75+00* 

FILE #: PA23014

Call 2 Business Days Before Yo