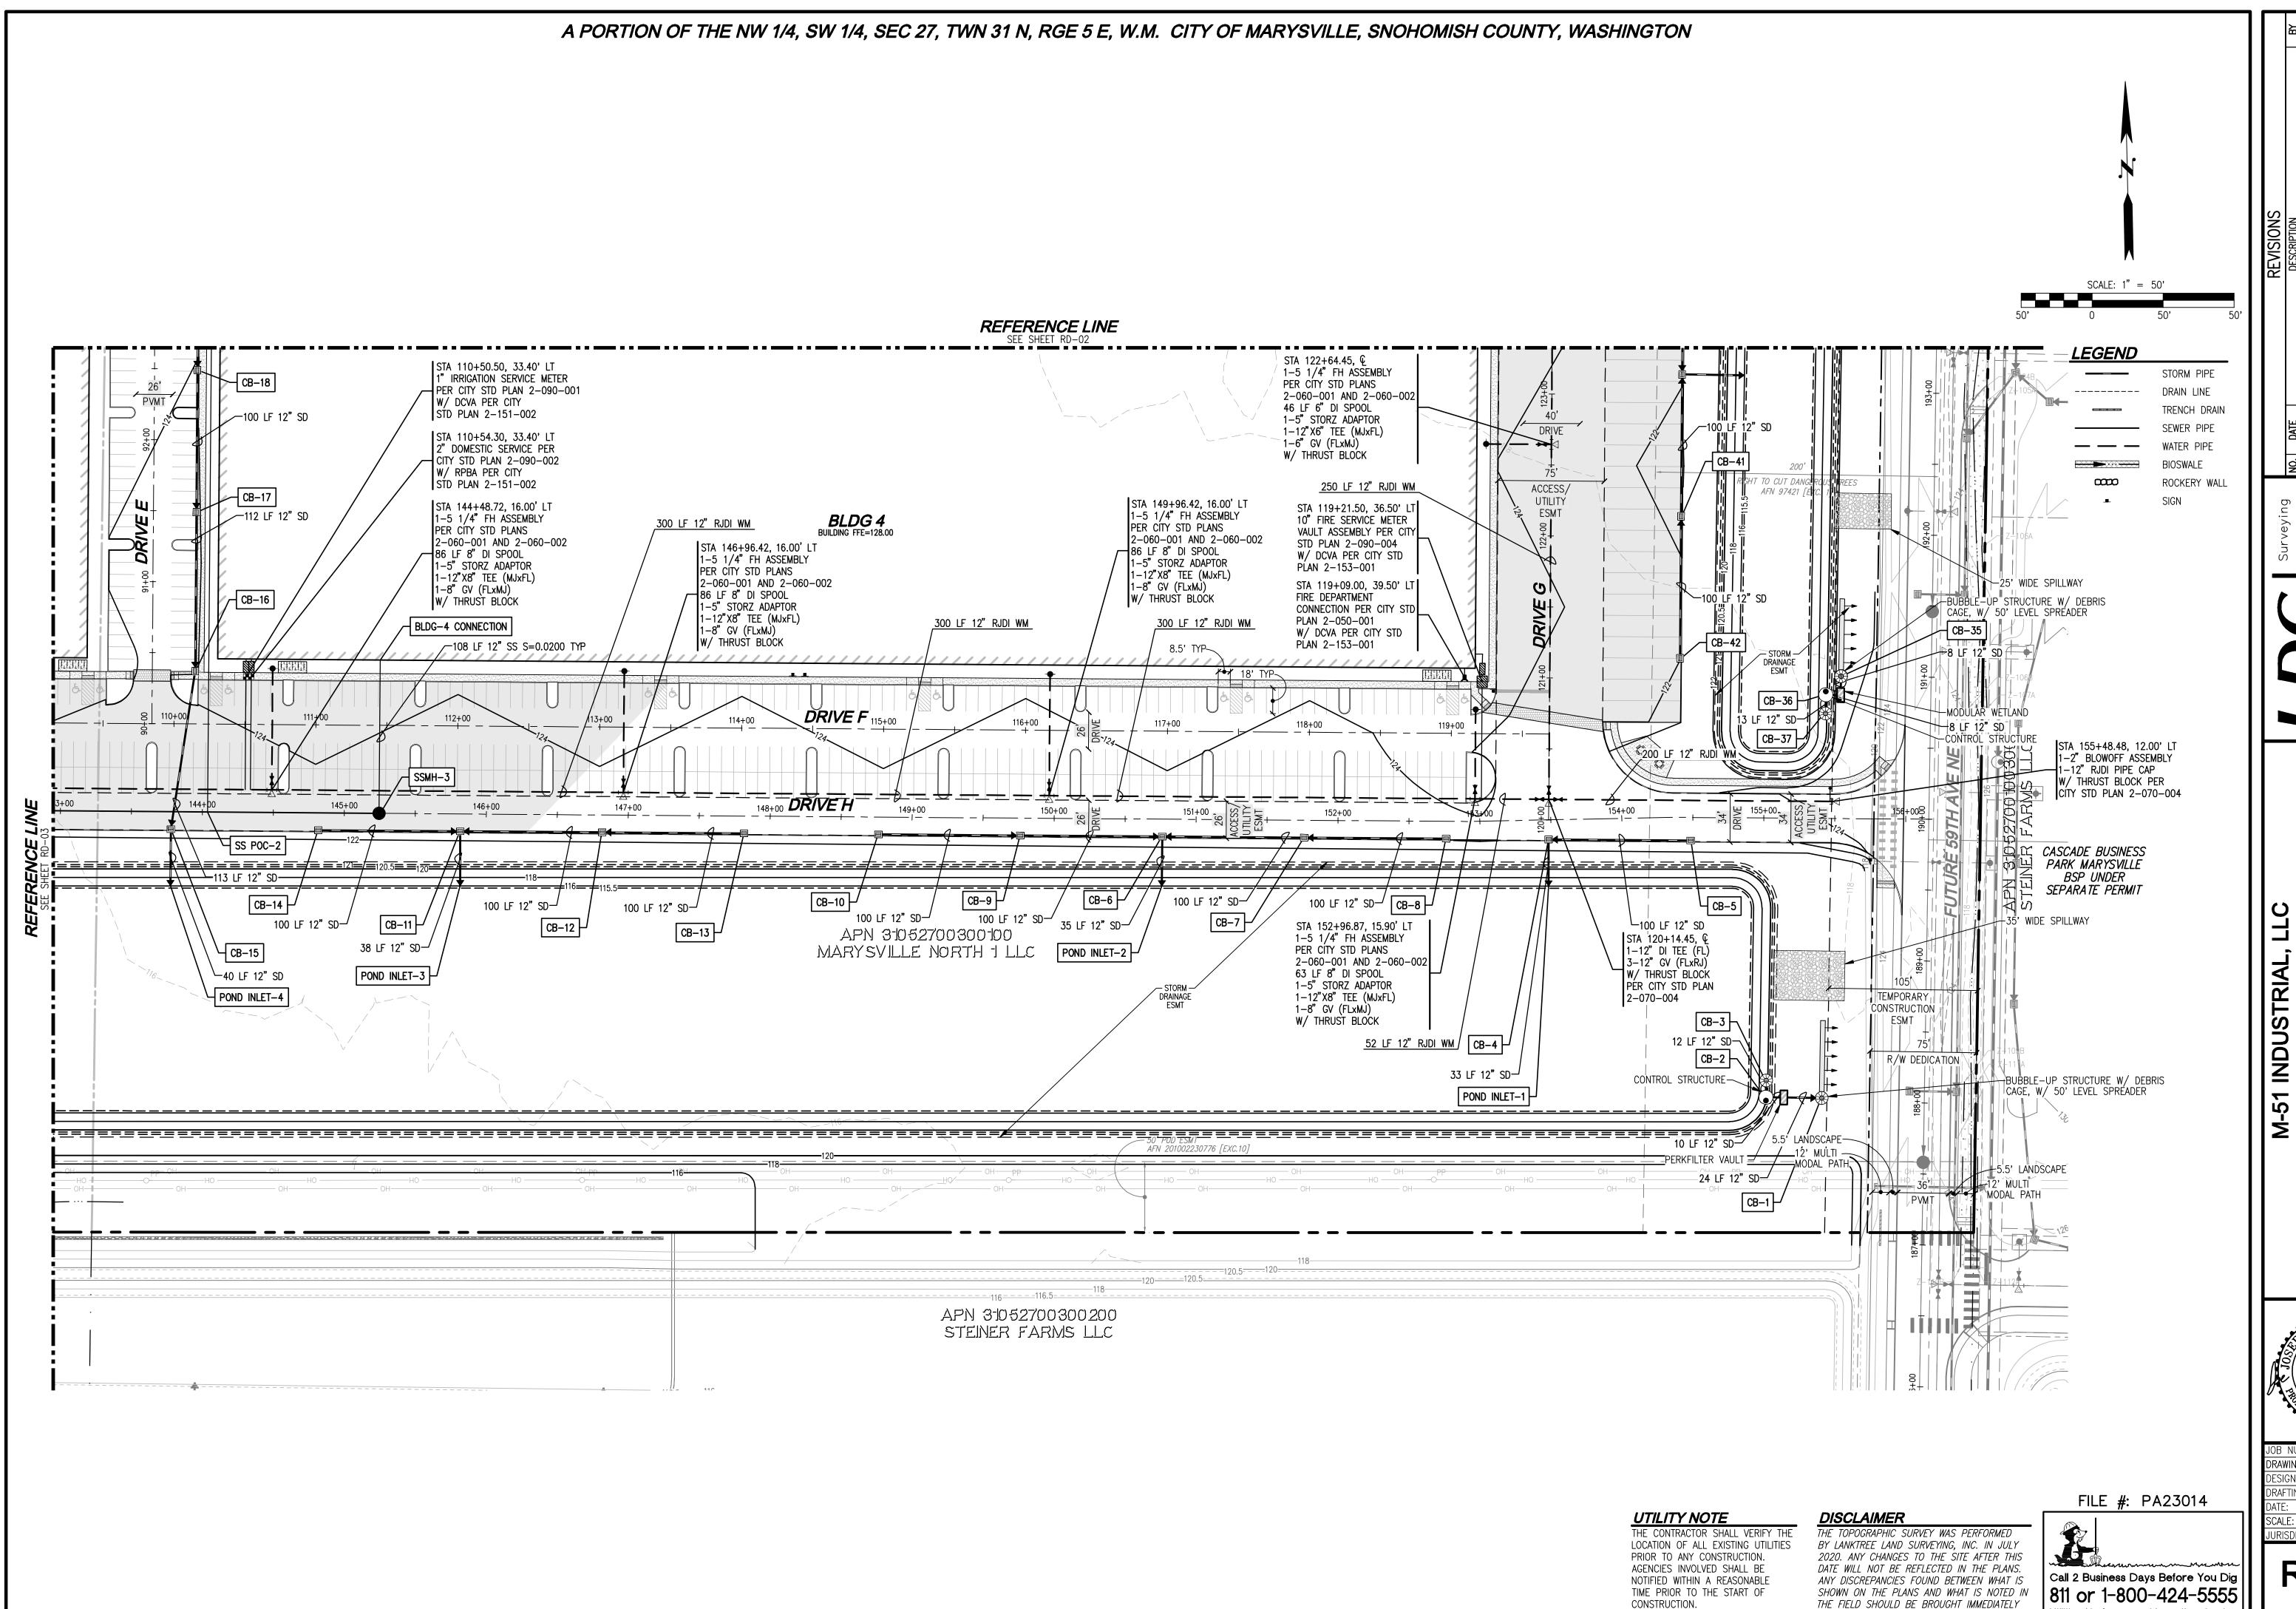

FINISHED GRADE — AT DRIVE & **DRIVE F**HOR: 1"=50' VER: 1"=5' 113+00 110+00 111+00 112+00 114+00 115+00 116+00 117+00 118+00 119+00 120+00

A PORTION OF THE NW 1/4, SW 1/4, SEC 27, TWN 31 N, RGE 5 E, W.M. CITY OF MARYSVILLE, SNOHOMISH COUNTY, WASHINGTON