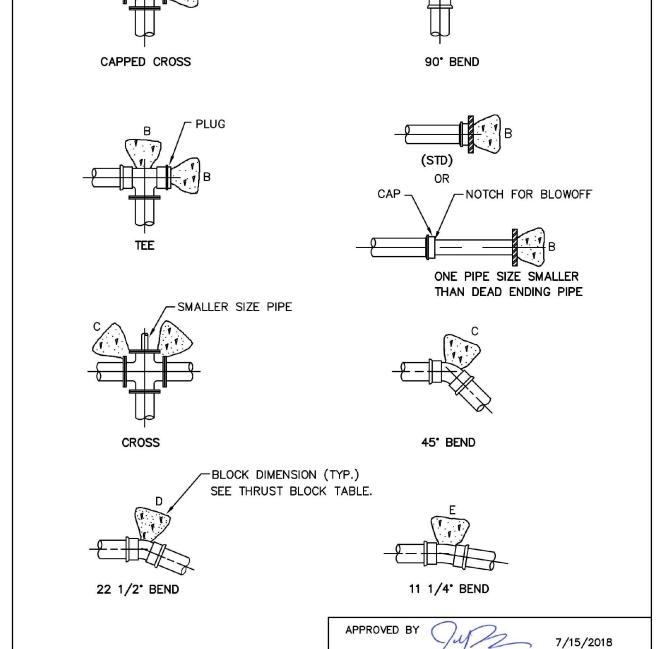

## A PORTION OF THE NW 1/4, SW 1/4, SEC 27, TWN 31 N, RGE 5 E, W.M. CITY OF MARYSVILLE, SNOHOMISH COUNTY, WASHINGTON SHACKLE RODS (TYP) TYPE A BLOCKING FINISHED FOR 11 14" & 22 1/2" VERTICAL BENDS GRADE 4 TURNBUCKLES — CAPPED CROSS 12"MIN 18"MAX

TYPE A 22 ½" 225 6.1 11/4 48 2 ½" 320 6.8 13/8 52 TURNBUCKLES -TYPE B BLOCKING FOR 45° VERTICAL BENDS

125 5

LAST REVISED 06/01/18

 560
 8.2.
 1 1/4
 48

 820
 9.4
 1 3/8
 54

MARYSVILLE CITY ENGINEER

Marysville

TYPE B

7/15/2018

VERTICAL THRUST

STANDARD PLAN 2-130-001

BLOCKING DETAIL

NOTES:

LAST REVISED 7/15/2018

SEE THRUST BLOCK TABLE FOR ALL NOTES.

BOLTS AND JOINTS FOR DISMANTLING.

PROVIDE POLYETHYLENE SHEETING TO COVER

APPROVED BY

MARYSVILLE CITY ENGINEER

Call 2 Business Days Before You Dig

6 - 30 - 2URISDICTION: CITY OF MARYSVIL

INDUSTRIAL

M-51