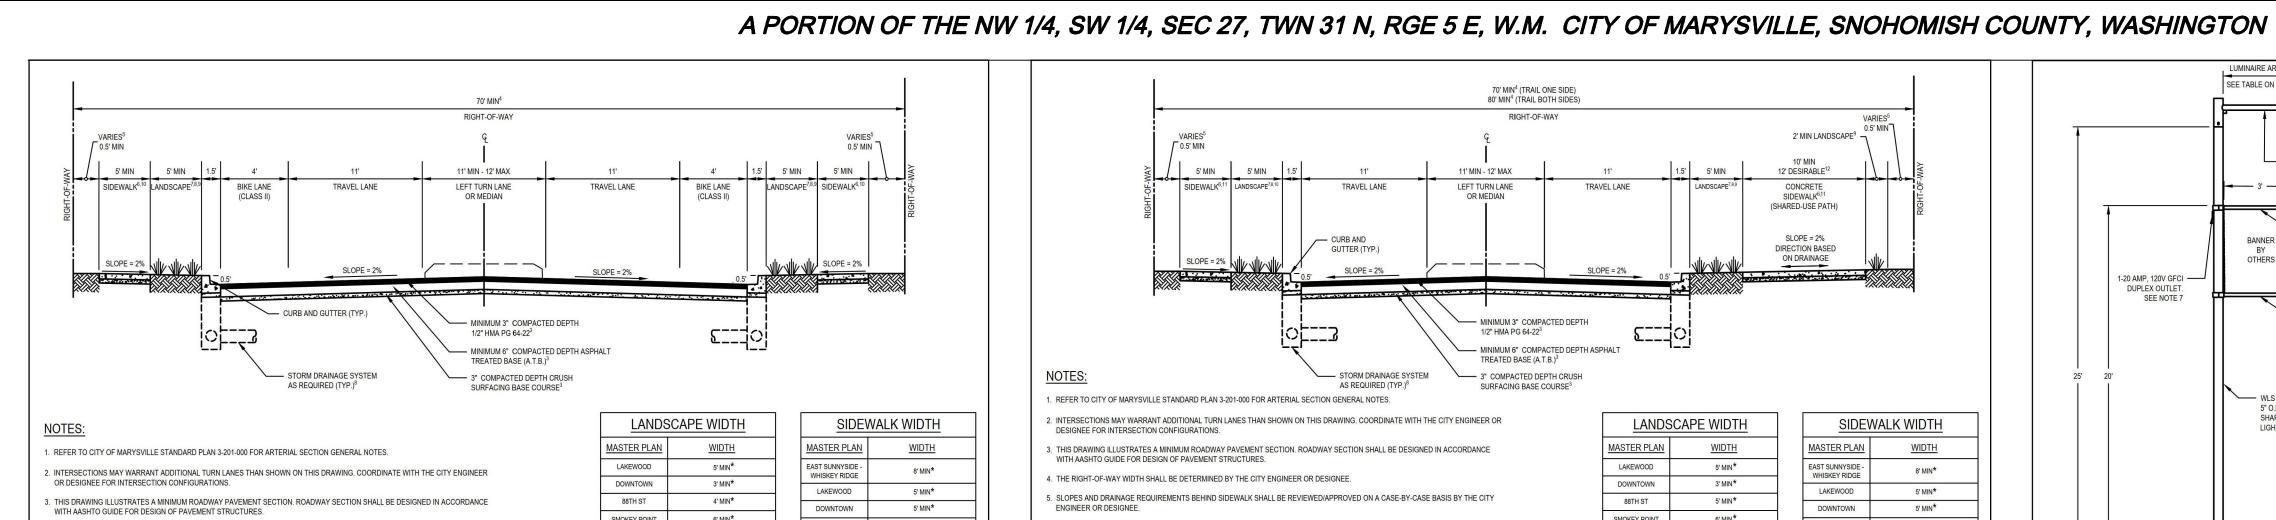

10. SIDEWALK WIDTH SHALL BE 6' MINIMUM IF ADJACENT TO CURB.

LAST REVISED 06/22/20

9. LANDSCAPING MAY BE PLACED BEHIND SIDEWALK AND SHALL BE REVIEWED/APPROVED ON A CASE-BY-CASE BASIS BY THE CITY

5. SLOPES AND DRAINAGE REQUIREMENTS BEHIND SIDEWALK SHALL BE REVIEWED/APPROVED ON A CASE-BY-CASE BASIS BY THE S. SIDEWALK WIDTH SHALL BE BASED ON MASTER PLAN COMMUNITY GUIDELINES AS APPLICABLE. REFER TO "SIDEWALK WIDTH" LANDSCAPE WIDTH SHALL BE BASED ON MASTER PLAN COMMUNITY GUIDELINES AS APPLICABLE. REFER TO "LANDSCAPE WIDTH" TABLE ON THIS SHEET FOR ADDITIONAL GUIDANCE. ALL OTHER LANDSCAPE STRIPS SHALL BE 5' MINIMUM WIDTH, UNLESS OTHERWISE APPROVED BY THE CITY ENGINEER OR DESIGNEE. 3. THE USE OF LOW IMPACT DEVELOPMENT (LID) DESIGN ELEMENTS SHALL BE REVIEWED/APPROVED ON A CASE-BY-CASE BASIS BY

6' MIN\* SMOKEY POINT 5' MIN\* 5' MIN\* STATE AVENUE

**3-LANE ARTERIAL** CONFIGURATION

STANDARD PLAN 3-201-004

2' MIN LANDSCAPE 11' MIN - 12' MAX LEFT TURN LANE (SHARED-USE PATH) - MINIMUM 3" COMPACTED DEPTH — 3" COMPACTED DEPTH CRUSH SURFACING BASE COURSE3 . REFER TO CITY OF MARYSVILLE STANDARD PLAN 3-201-000 FOR ARTERIAL SECTION GENERAL NOTES. 2. INTERSECTIONS MAY WARRANT ADDITIONAL TURN LANES THAN SHOWN ON THIS DRAWING. COORDINATE WITH THE CITY ENGINEER OR SIDEWALK WIDTH LANDSCAPE WIDTH DESIGNEE FOR INTERSECTION CONFIGURATIONS B. THIS DRAWING ILLUSTRATES A MINIMUM ROADWAY PAVEMENT SECTION. ROADWAY SECTION SHALL BE DESIGNED IN ACCORDANCE MASTER PLAN **WIDTH** WITH AASHTO GUIDE FOR DESIGN OF PAVEMENT STRUCTURES. LAKEWOOD 8' MIN\* 4. THE RIGHT-OF-WAY WIDTH SHALL BE DETERMINED BY THE CITY ENGINEER OR DESIGNEE. DOWNTOWN 3' MIN\* LAKEWOOD 5' MIN\* S. SLOPES AND DRAINAGE REQUIREMENTS BEHIND SIDEWALK SHALL BE REVIEWED/APPROVED ON A CASE-BY-CASE BASIS BY THE CITY DOWNTOWN 5' MIN\* 6' MIN\* SMOKEY POINT S SIDEWALK WIDTH SHALL BE BASED ON MASTER PLAN COMMUNITY GUIDELINES AS APPLICABLE. REFER TO "SIDEWALK WIDTH" TABLE ON 6' MIN\* SMOKEY POINT THIS SHEET FOR ADDITIONAL GUIDANCE. ALL OTHER SIDEWALKS SHALL BE 5' MINIMUM WIDTH, UNLESS OTHERWISE APPROVED BY THE CITY ENGINEER OR DESIGNEE. 5' MIN\* 5' MIN\* STATE AVENUE \*SHALL BE PER CITY ENGINEER OR DESIGNEE. TABLE ON THIS SHEET FOR ADDITIONAL GUIDANCE. ALL OTHER LANDSCAPE STRIPS SHALL BE 5' MINIMUM WIDTH, UNLESS OTHERWISE 3. THE USE OF LOW IMPACT DEVELOPMENT (LID) DESIGN ELEMENTS SHALL BE REVIEWED/APPROVED ON A CASE-BY-CASE BASIS BY THE 9. THE MINIMUM HORIZONTAL CLEARANCE FROM THE EDGE OF SHARED-USE PATH PAVEMENT TO AN OBSTRUCTION SHALL BE 2', UNLESS OTHERWISE APPROVED BY THE CITY ENGINEER OR DESIGNEE. SLOPES SHALL BE NO STEEPER THAN 6H:1V FROM EDGE OF SHARED-USE PATH. **3-LANE ARTERIAL** ). LANDSCAPING MAY BE PLACED BEHIND SIDEWALK AND SHALL BE REVIEWED/APPROVED ON A CASE-BY-CASE BASIS BY THE CITY ENGINEER OR DESIGNEE. SHARED-USE PATH 10. SIDEWALK WIDTH SHALL BE 6' MINIMUM IF ADJACENT TO CURB.

11. SHARED-USE PATH SHALL BE 12' WHEN LANDSCAPING STRIP BETWEEN THE ROADWAY AND SHARED-USE PATH IS NOT PRESENT.

CONFIGURATION

STANDARD PLAN 3-201-005

80' MIN<sup>4</sup> (TRAIL BOTH SIDES)

UTILITY NOTE THE CONTRACTOR SHALL VERIFY THE LOCATION OF ALL EXISTING UTILITIES PRIOR TO ANY CONSTRUCTION. AGENCIES INVOLVED SHALL BE NOTIFIED WITHIN A REASONABLE TIME PRIOR TO THE START OF CONSTRUCTION.