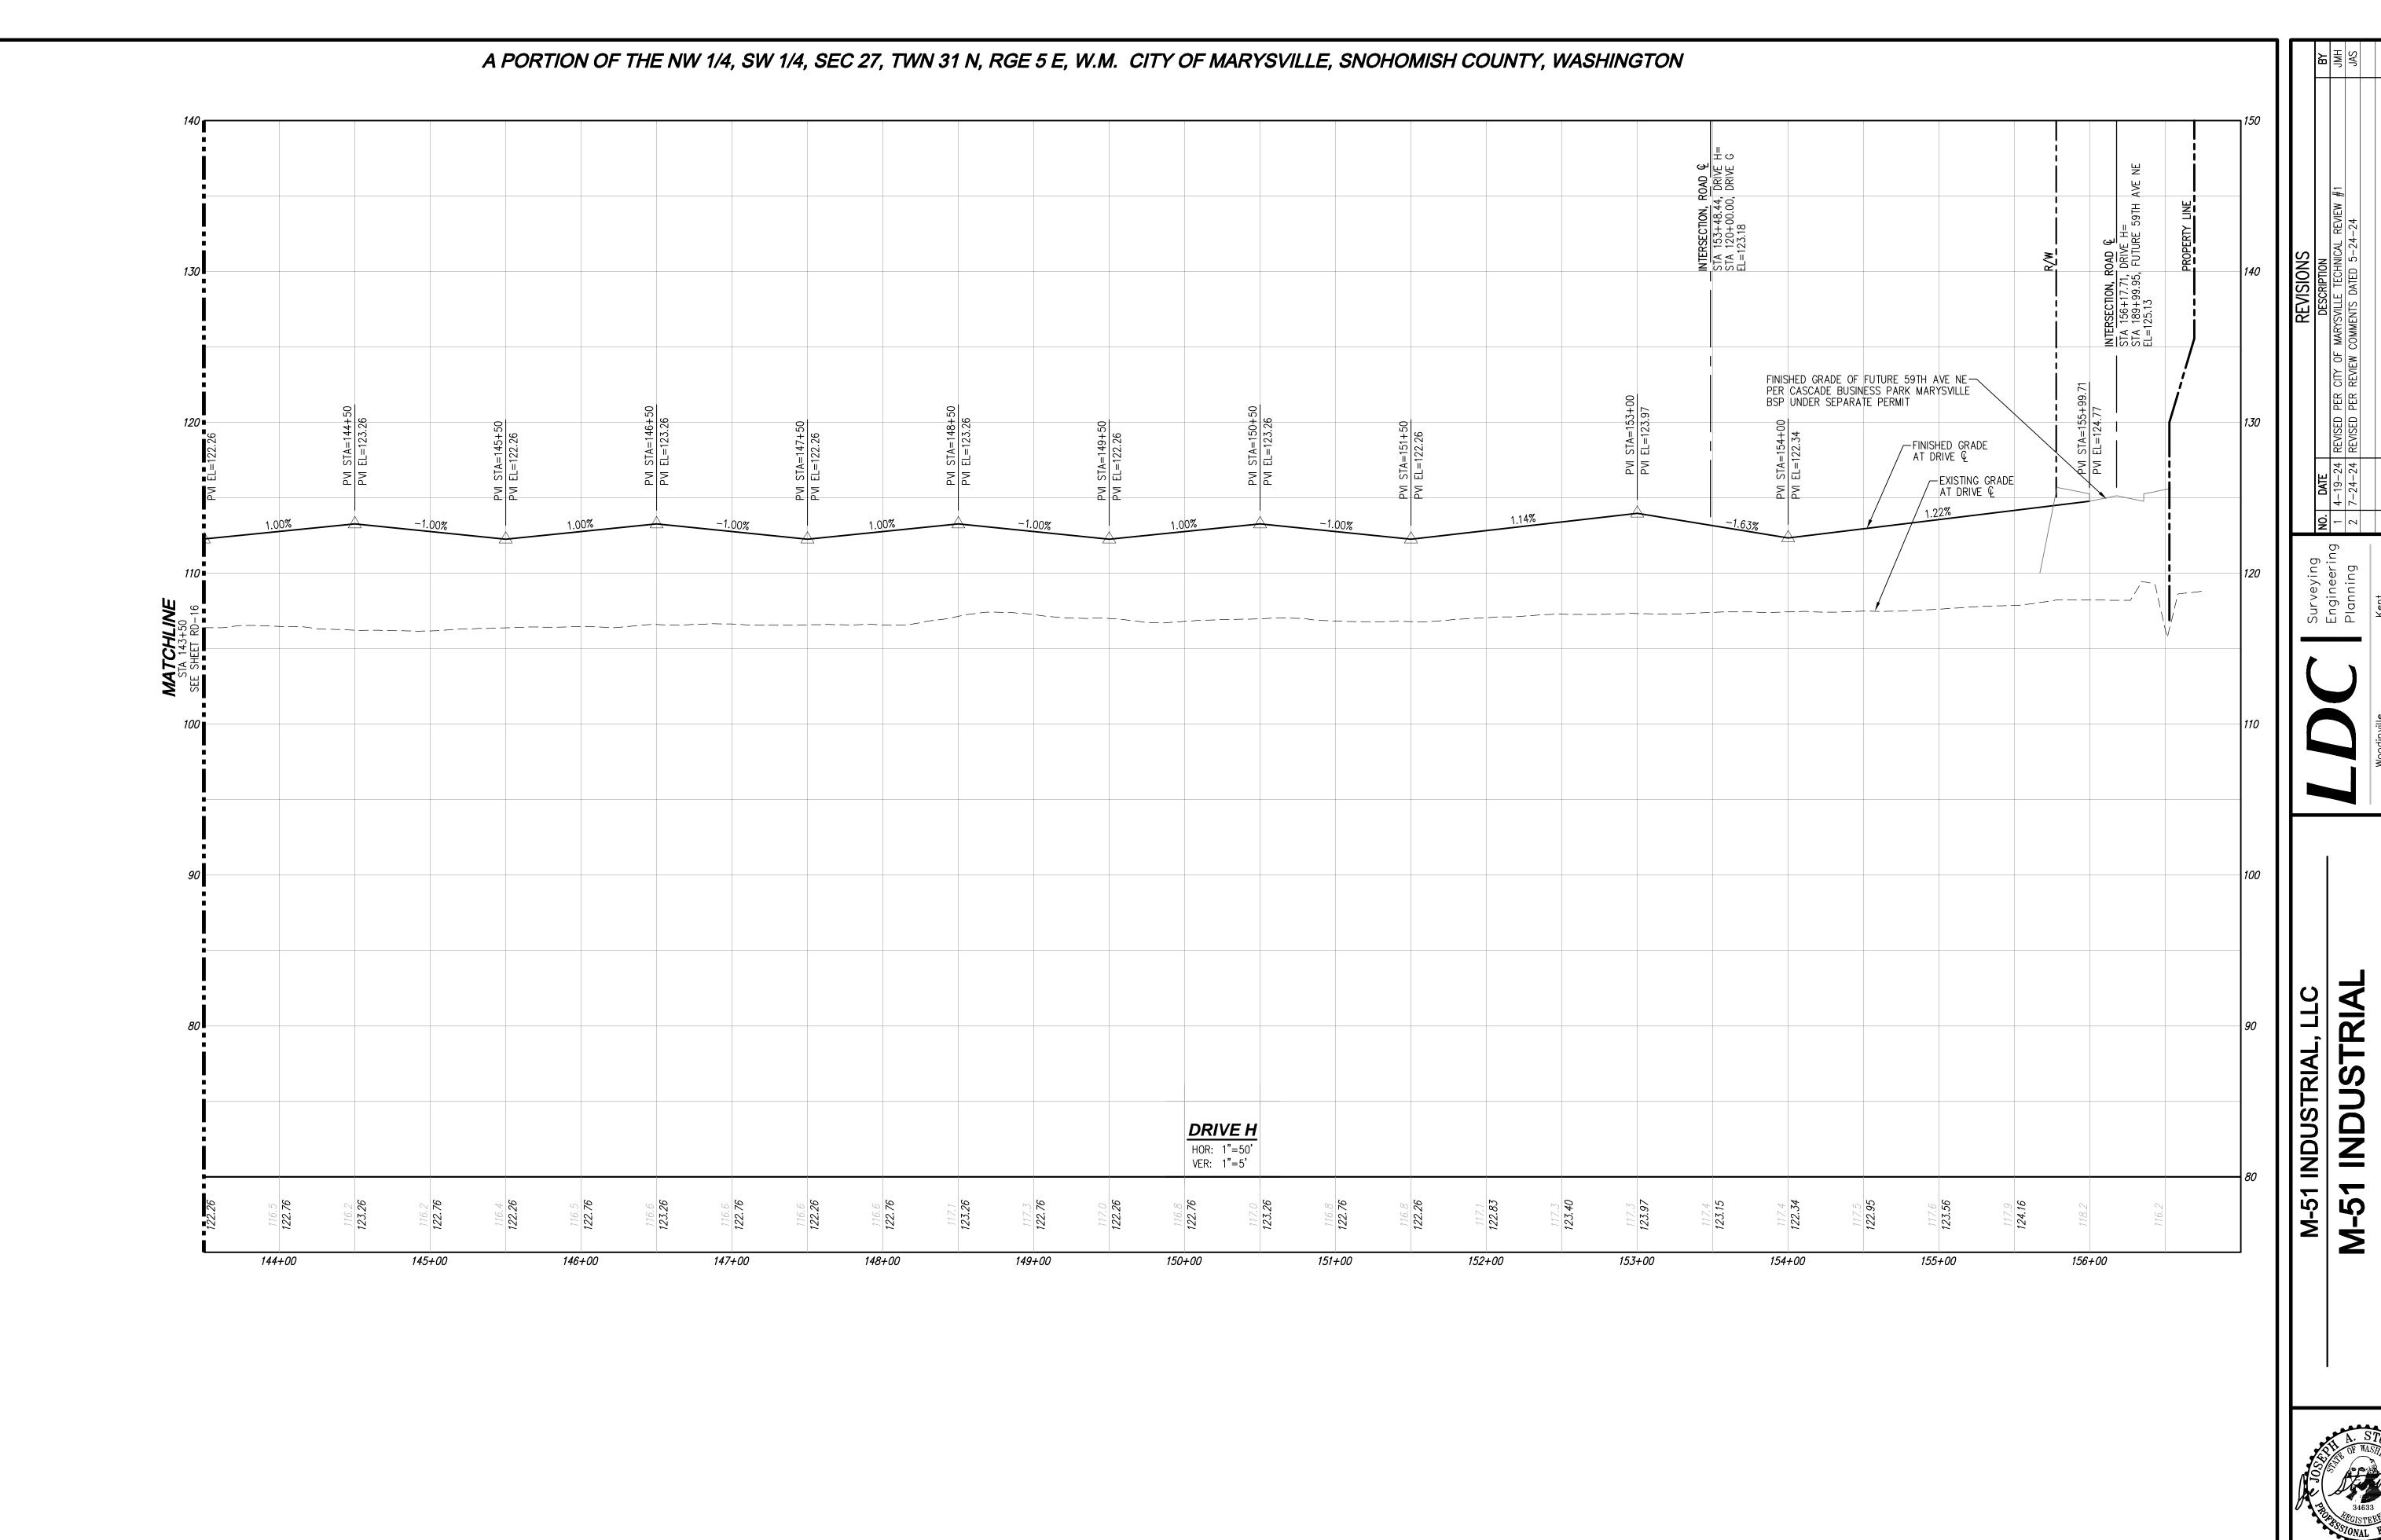

JURISDICTION:CITY OF MARYSVILL

SHEET **13** OF **43** 

~ Ĭ

JOB NUMBER: DRAWING NAME: C21170P-RD-DESIGNER: DRAFTING BY: 6-30-2

URISDICTION: CITY OF MARYSVIL

SHEET **15** OF **43** 

Utilities Underground Location Center