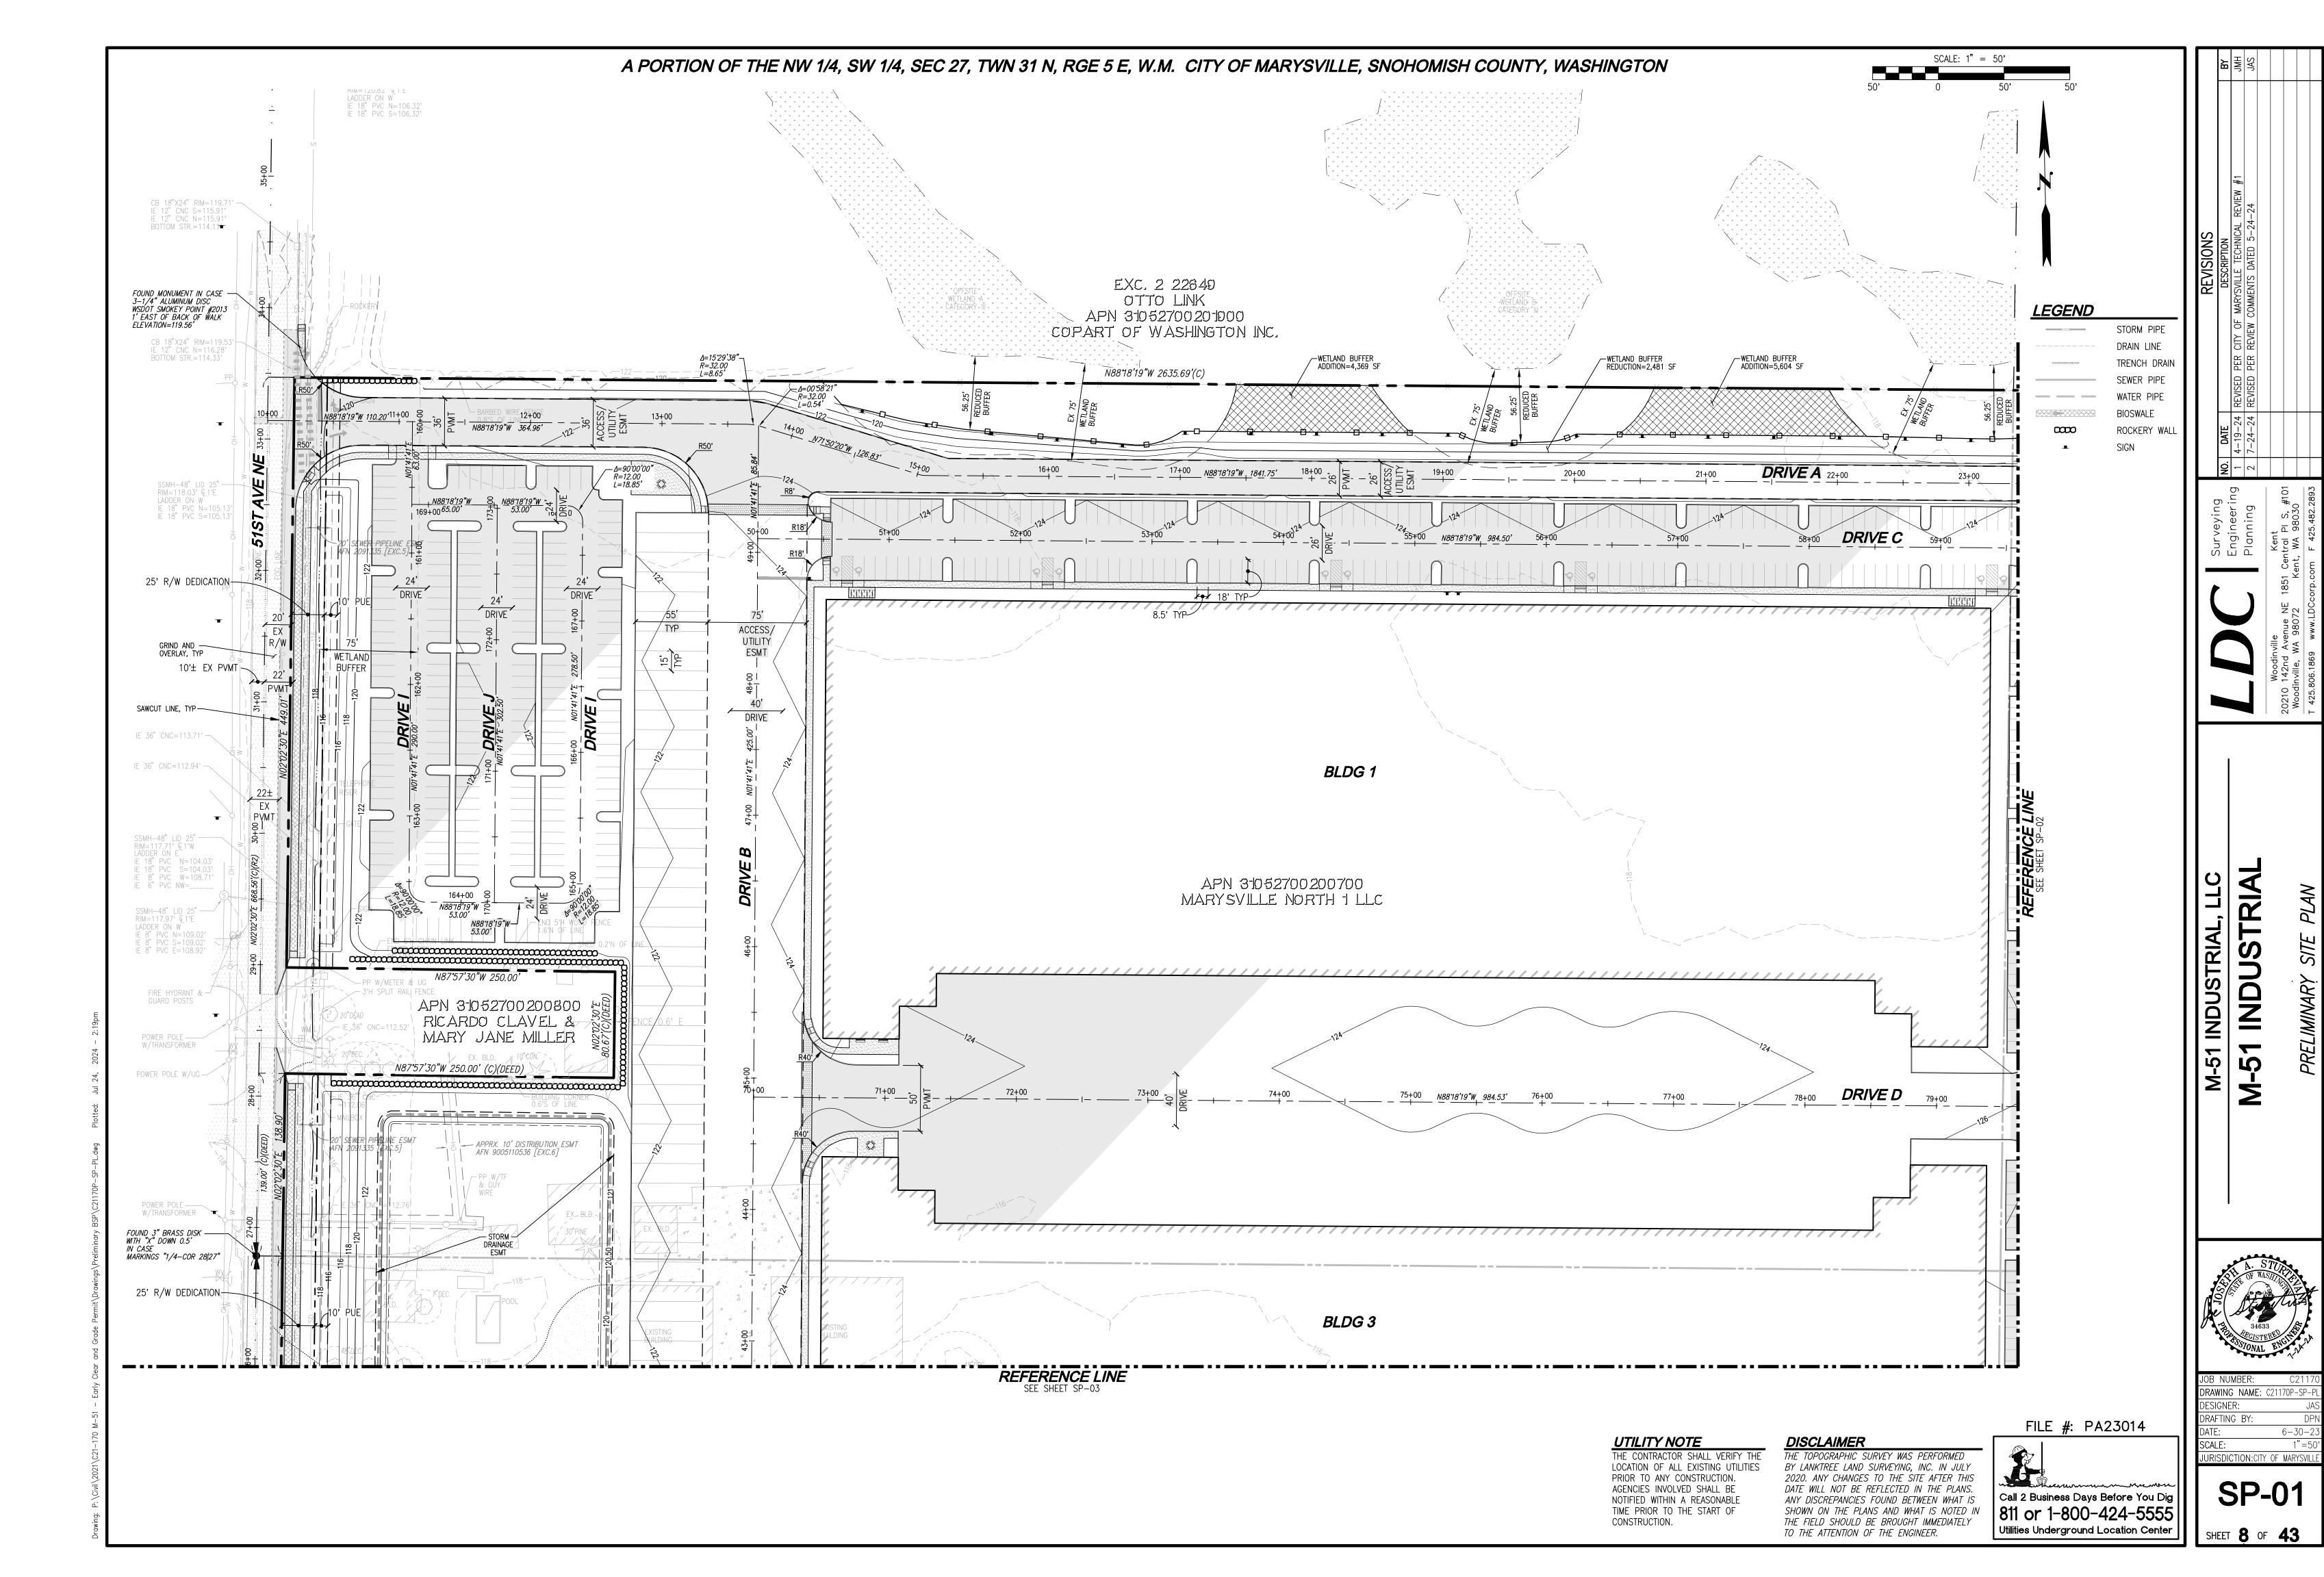

EYE LEVEL FROM ANY PROPERTY LINE IN AN INDUSTRIAL DISTRICT

2

JOB NUMBER: DRAWING NAME: C21170P-CS DESIGNER: DRAFTING BY: 6 - 30 - 2

JRISDICTION: CITY OF MARYSVIL

M-51

DRAWING NAME: C21170P-SP-DESIGNER: DRAFTING BY: