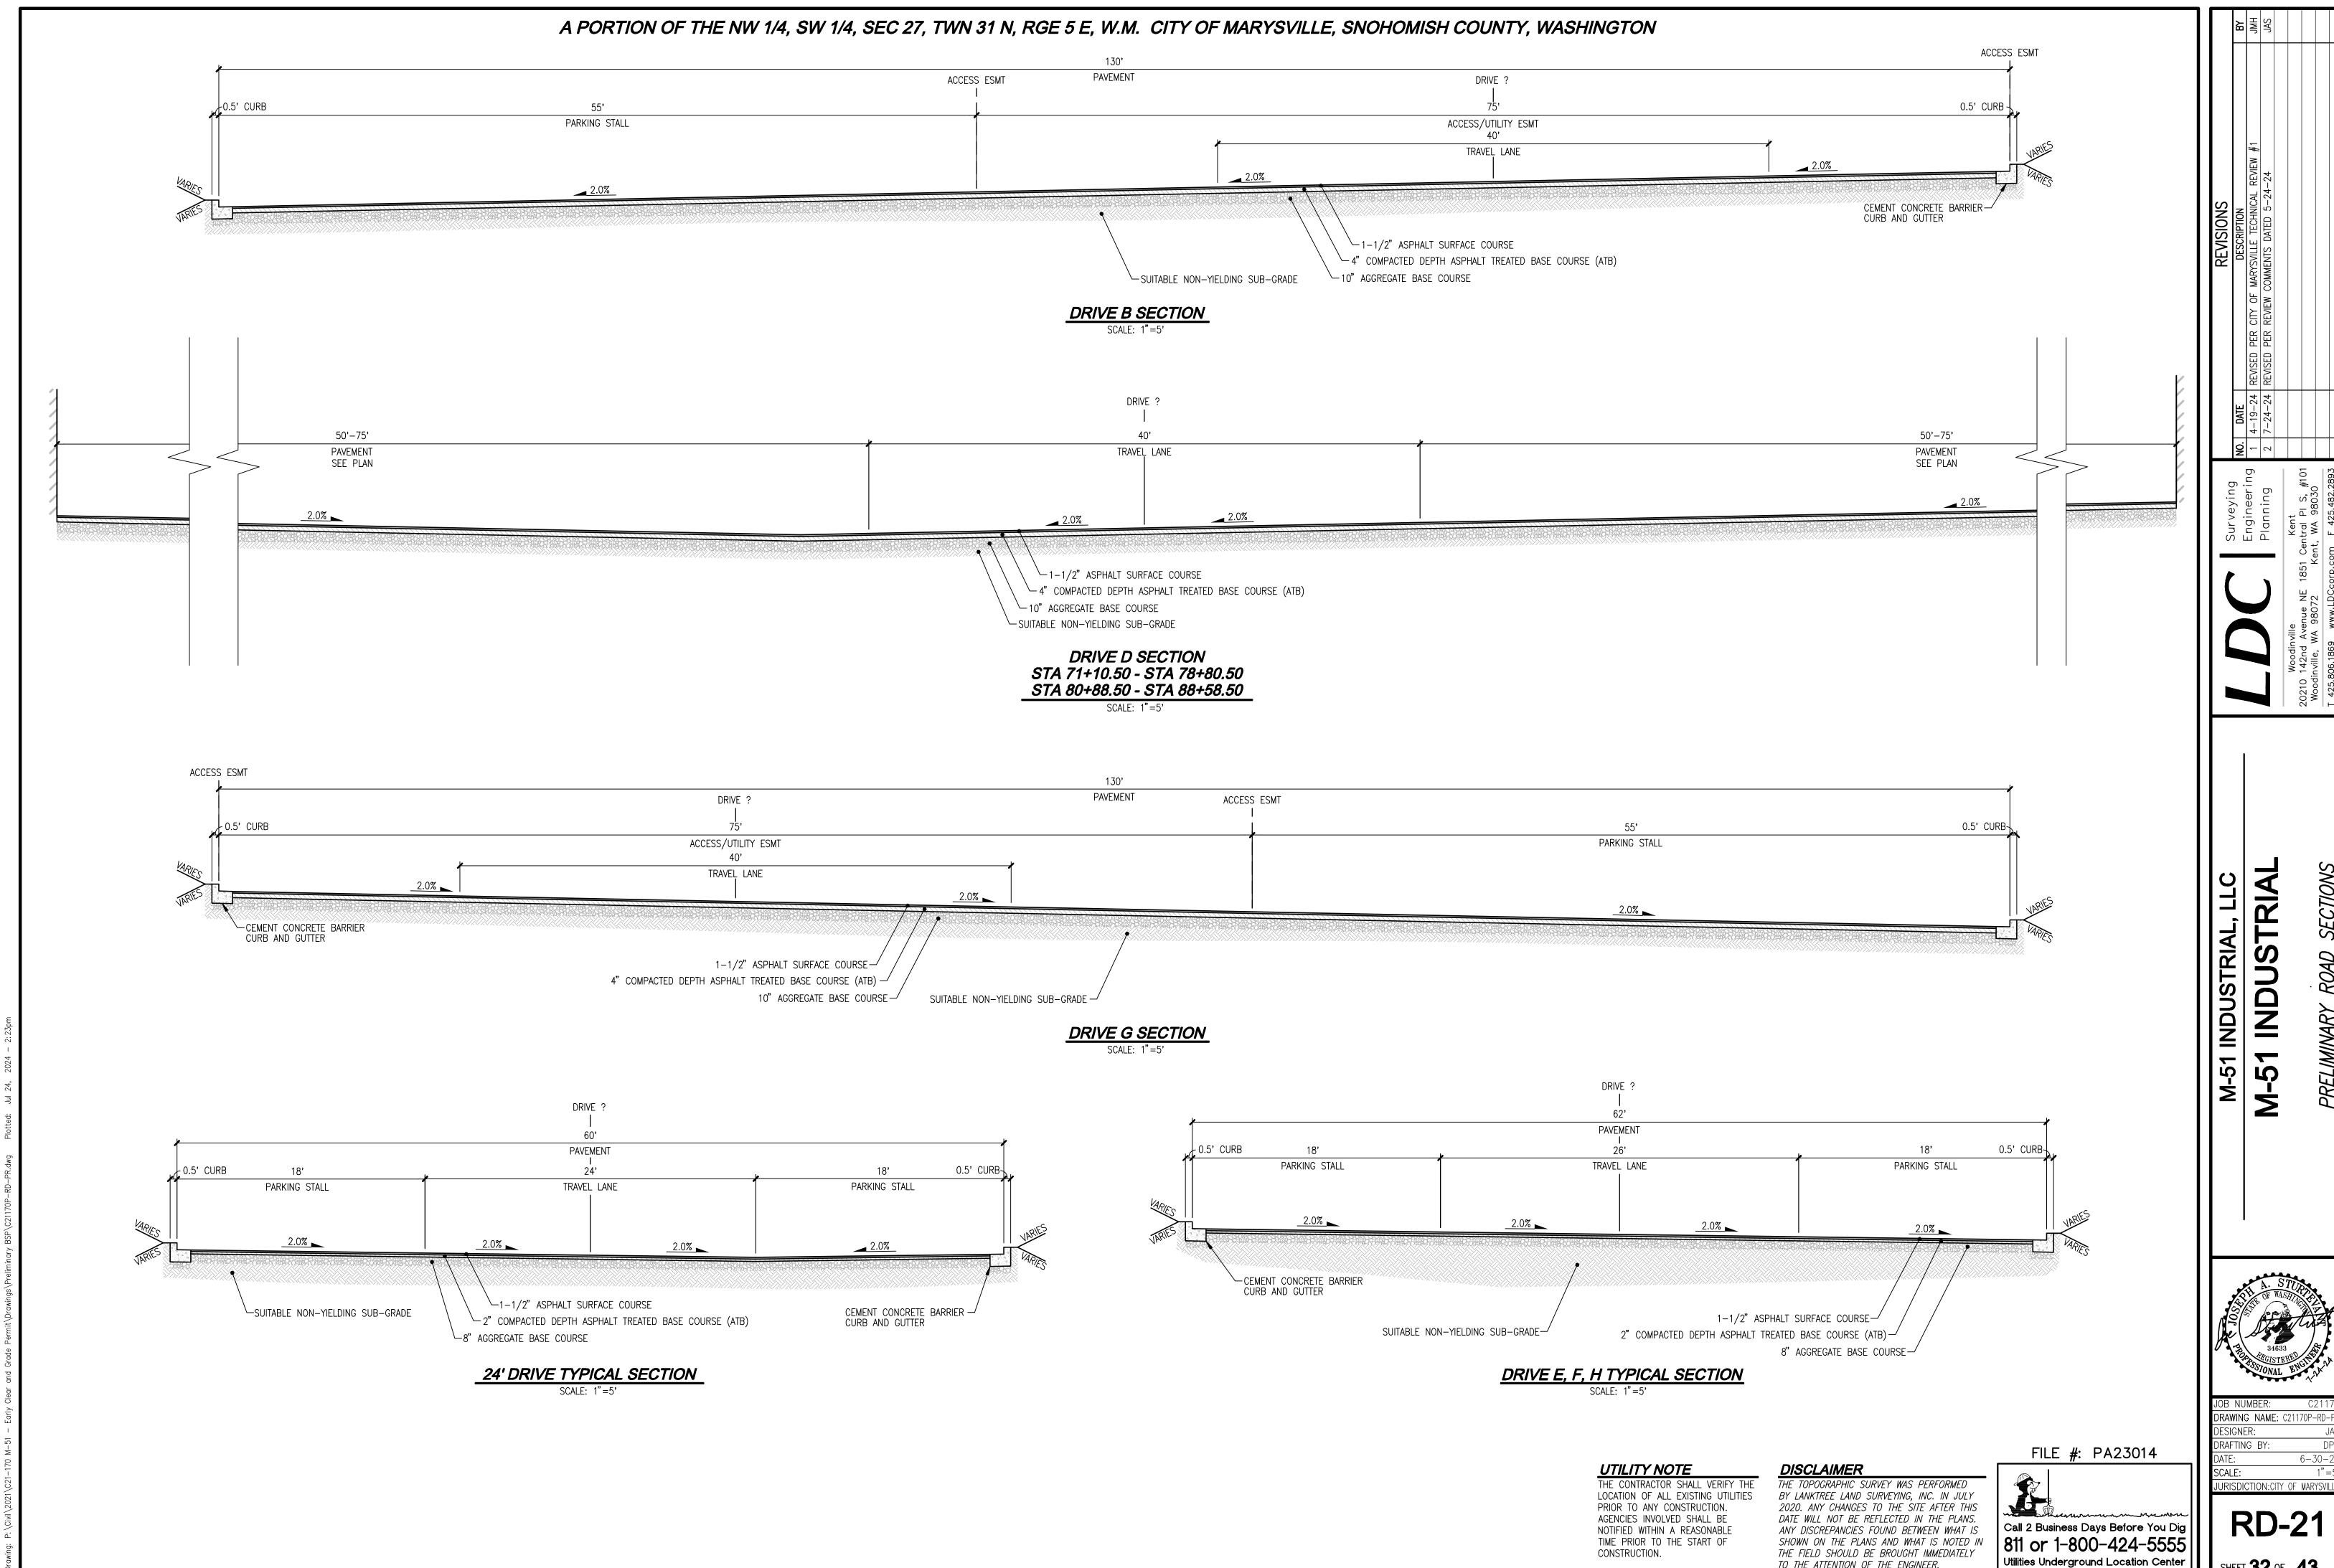

SHOWN ON THE PLANS AND WHAT IS NOTED IN THE FIELD SHOULD BE BROUGHT IMMEDIATELY

TO THE ATTENTION OF THE ENGINEER.

TIME PRIOR TO THE START OF

CONSTRUCTION.

DRAWING NAME: C21170P-RD-F

SHEET **32** OF **43** 

SCALE: 1"=5'

M-51 INDUSTRIAL

DRAWING NAME: C21170P-RD-DESIGNER: DRAFTING BY: JURISDICTION:CITY OF MARYSVILL

Call 2 Business Days Before You Dig

811 or 1-800-424-5555

Utilities Underground Location Center

AGENCIES INVOLVED SHALL BE

NOTIFIED WITHIN A REASONABLE

TIME PRIOR TO THE START OF

CONSTRUCTION.

SHEET **33** OF **43** 

| JOB NUMBER:      | C21170          |
|------------------|-----------------|
| DRAWING NAME:    | C21170P-CH-PL   |
| DESIGNER:        | JAS             |
| DRAFTING BY:     | DPN             |
| DATE:            | 6-30-23         |
| SCALE:           | 1"=50           |
| JURISDICTION:CIT | Y OF MARYSVILLE |