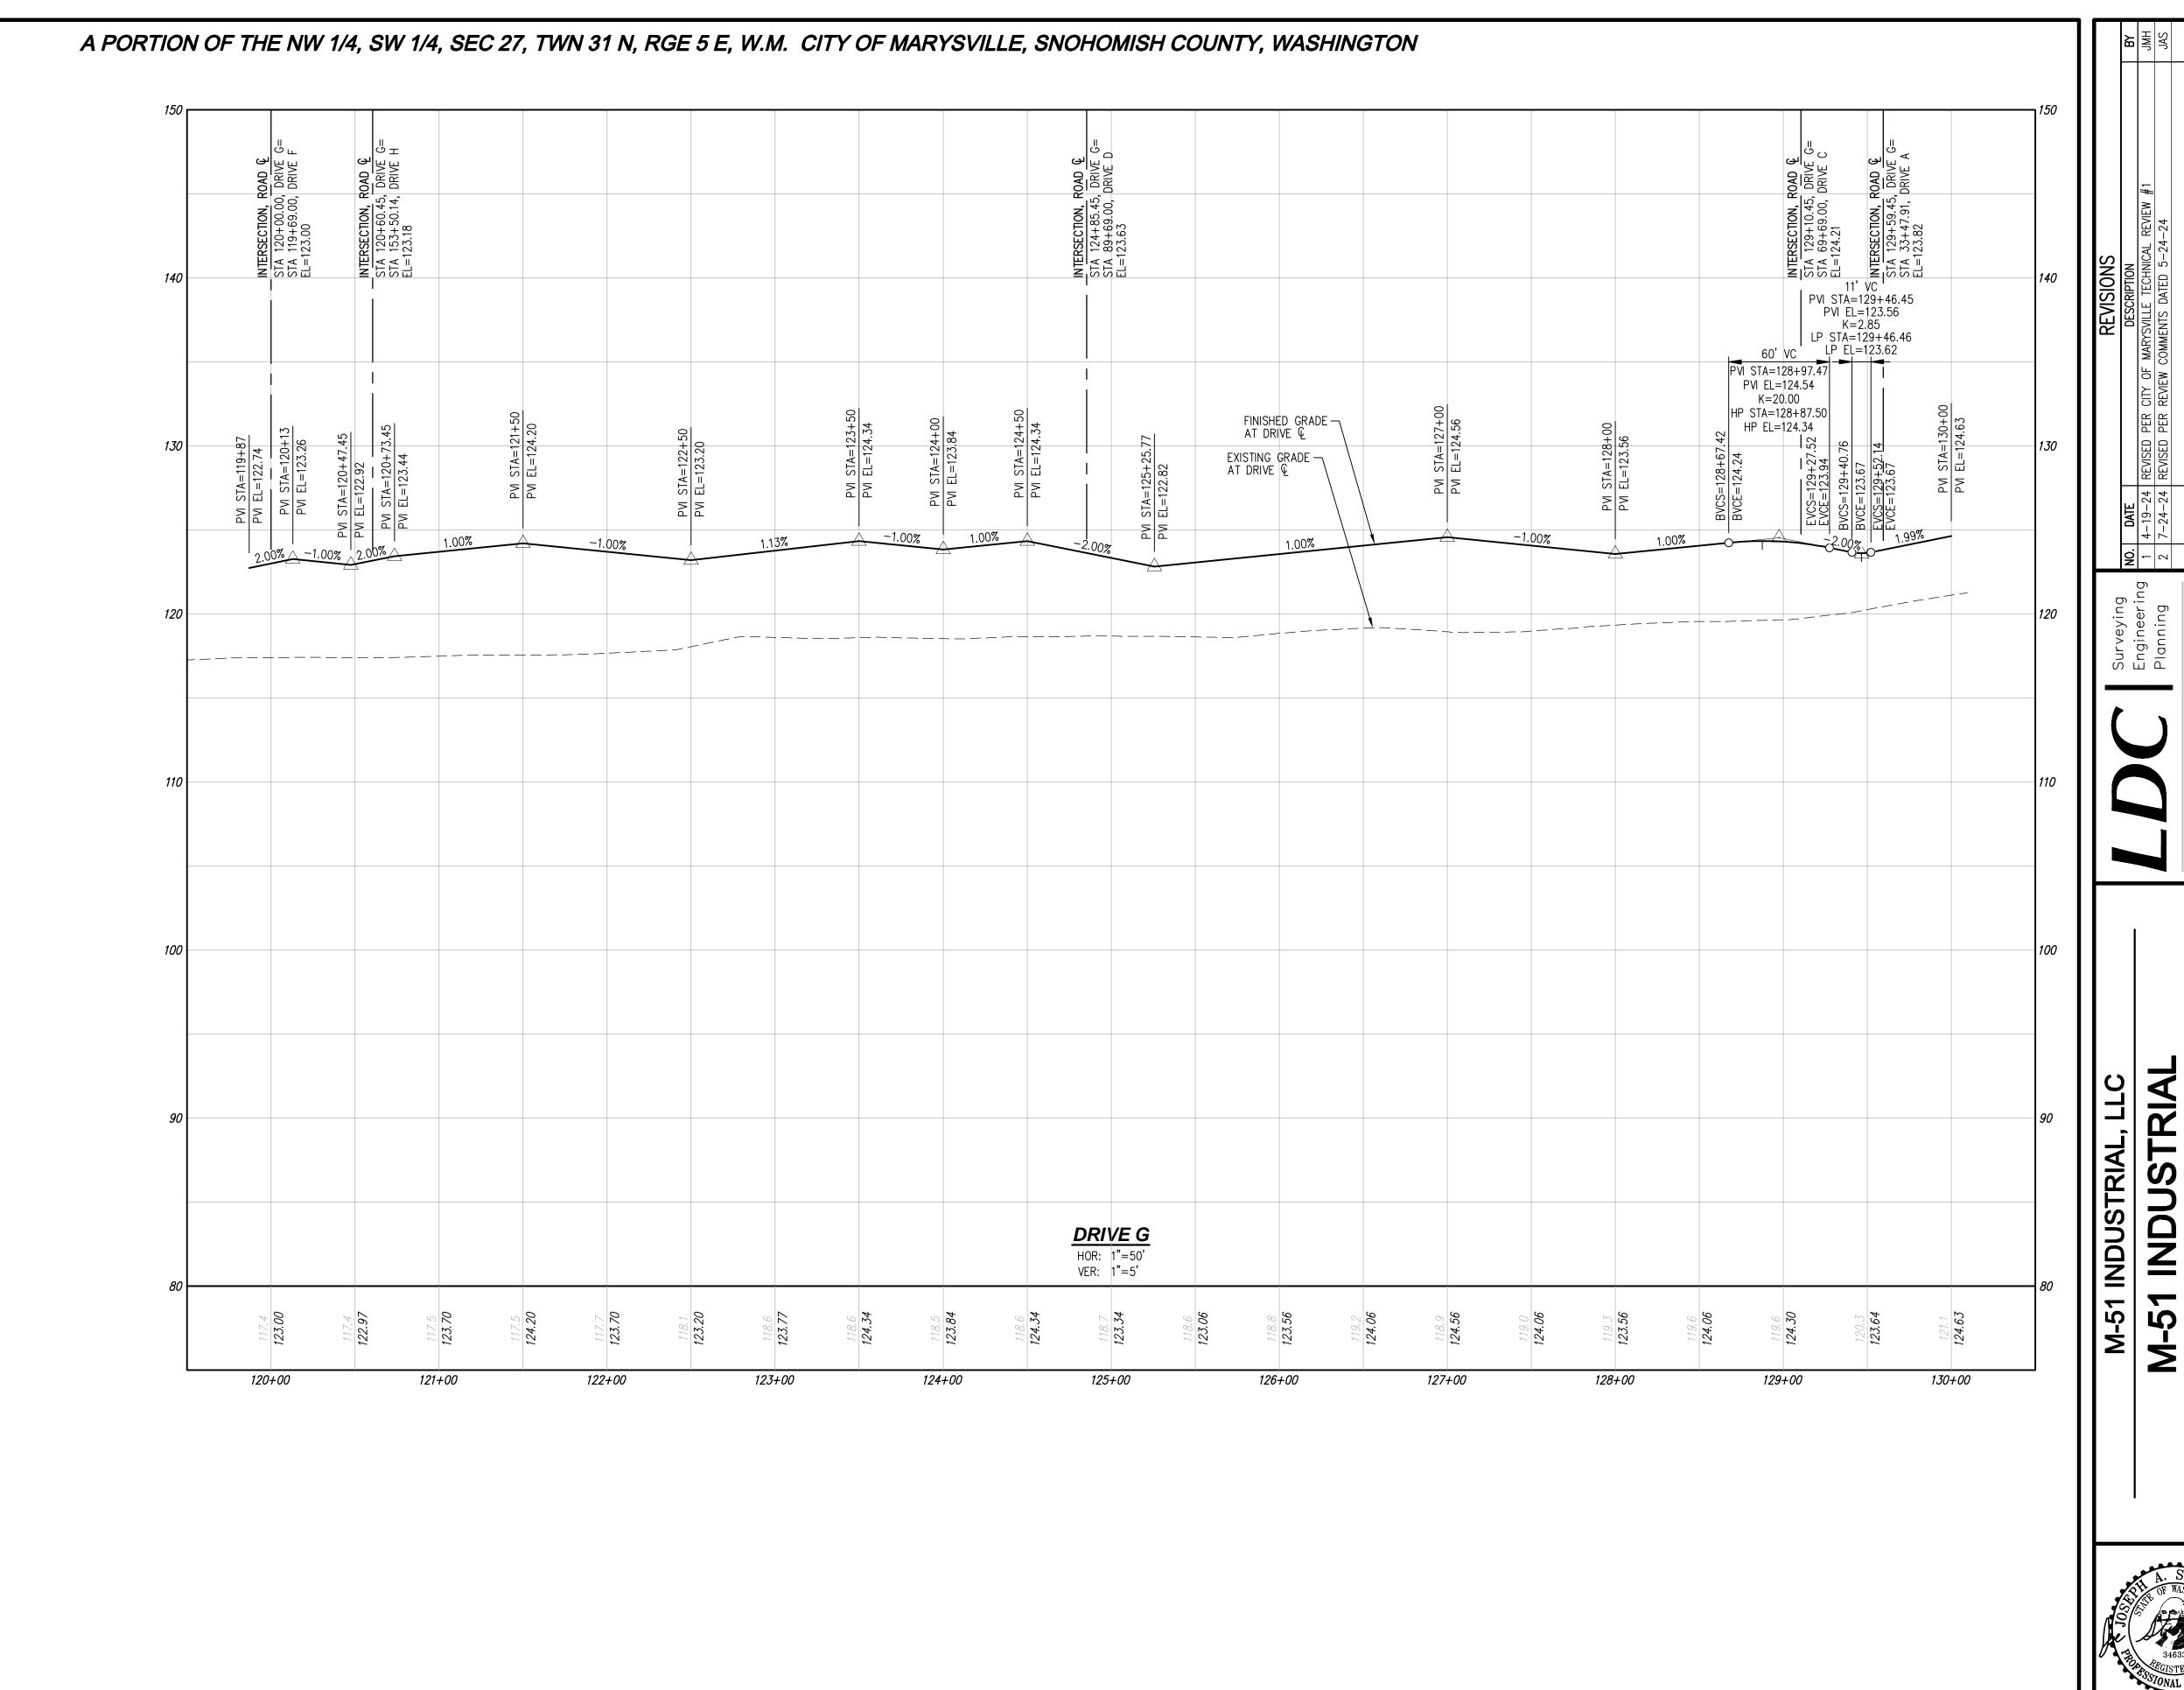

W 1/4, SW 1/4, SEC 27, TWN 31 N, RGE 5 E, W.M. CITY OF MARYSVILLE, SNOHOMISH COUNTY, WASHINGTON

THE CONTRACTOR SHALL VERIFY THE LOCATION OF ALL EXISTING UTILITIES PRIOR TO ANY CONSTRUCTION.
AGENCIES INVOLVED SHALL BE NOTIFIED WITHIN A REASONABLE TIME PRIOR TO THE START OF CONSTRUCTION.

DISCLAIMER

THE TOPOGRAPHIC SURVEY WAS PERFORMED
BY LANKTREE LAND SURVEYING, INC. IN JULY
2020. ANY CHANGES TO THE SITE AFTER THIS
DATE WILL NOT BE REFLECTED IN THE PLANS.
ANY DISCREPANCIES FOUND BETWEEN WHAT IS
SHOWN ON THE PLANS AND WHAT IS NOTED IN
THE FIELD SHOULD BE BROUGHT IMMEDIATELY
TO THE ATTENTION OF THE ENGINEER.

FILE #: PA23014



DRAWING NAME: C21170P-RD-PF
DESIGNER: JAS
DRAFTING BY: DPN SCALE: 1"=50
JURISDICTION:CITY OF MARYSVILLE

INDUSTRIA

M-51

M-51 INDUSTRIAL,

SHEET **25** OF **43** 



UTILITY NOTE THE CONTRACTOR SHALL VERIFY THE LOCATION OF ALL EXISTING UTILITIES PRIOR TO ANY CONSTRUCTION. AGENCIES INVOLVED SHALL BE

NOTIFIED WITHIN A REASONABLE TIME PRIOR TO THE START OF CONSTRUCTION.

**DISCLAIMER** 

FILE #: PA23014 THE TOPOGRAPHIC SURVEY WAS PERFORMED BY LANKTREE LAND SURVEYING, INC. IN JULY 2020. ANY CHANGES TO THE SITE AFTER THIS DATE WILL NOT BE REFLECTED IN THE PLANS. ANY DISCREPANCIES FOUND BETWEEN WHAT IS SHOWN ON THE PLANS AND WHAT IS NOTED IN THE FIELD SHOULD BE BROUGHT IMMEDIATELY TO THE ATTENTION OF THE ENGINEER. Call 2 Business Days Before You Dig 811 or 1-800-424-5555 Utilities Underground Location Center

DESIGNER:

DRAWING NAME: C21170P-RD-F DRAFTING BY: JURISDICTION:CITY OF MARYSVILL

M-51

SHEET **26** OF **43** 



UTILITY NOTE THE CONTRACTOR SHAL