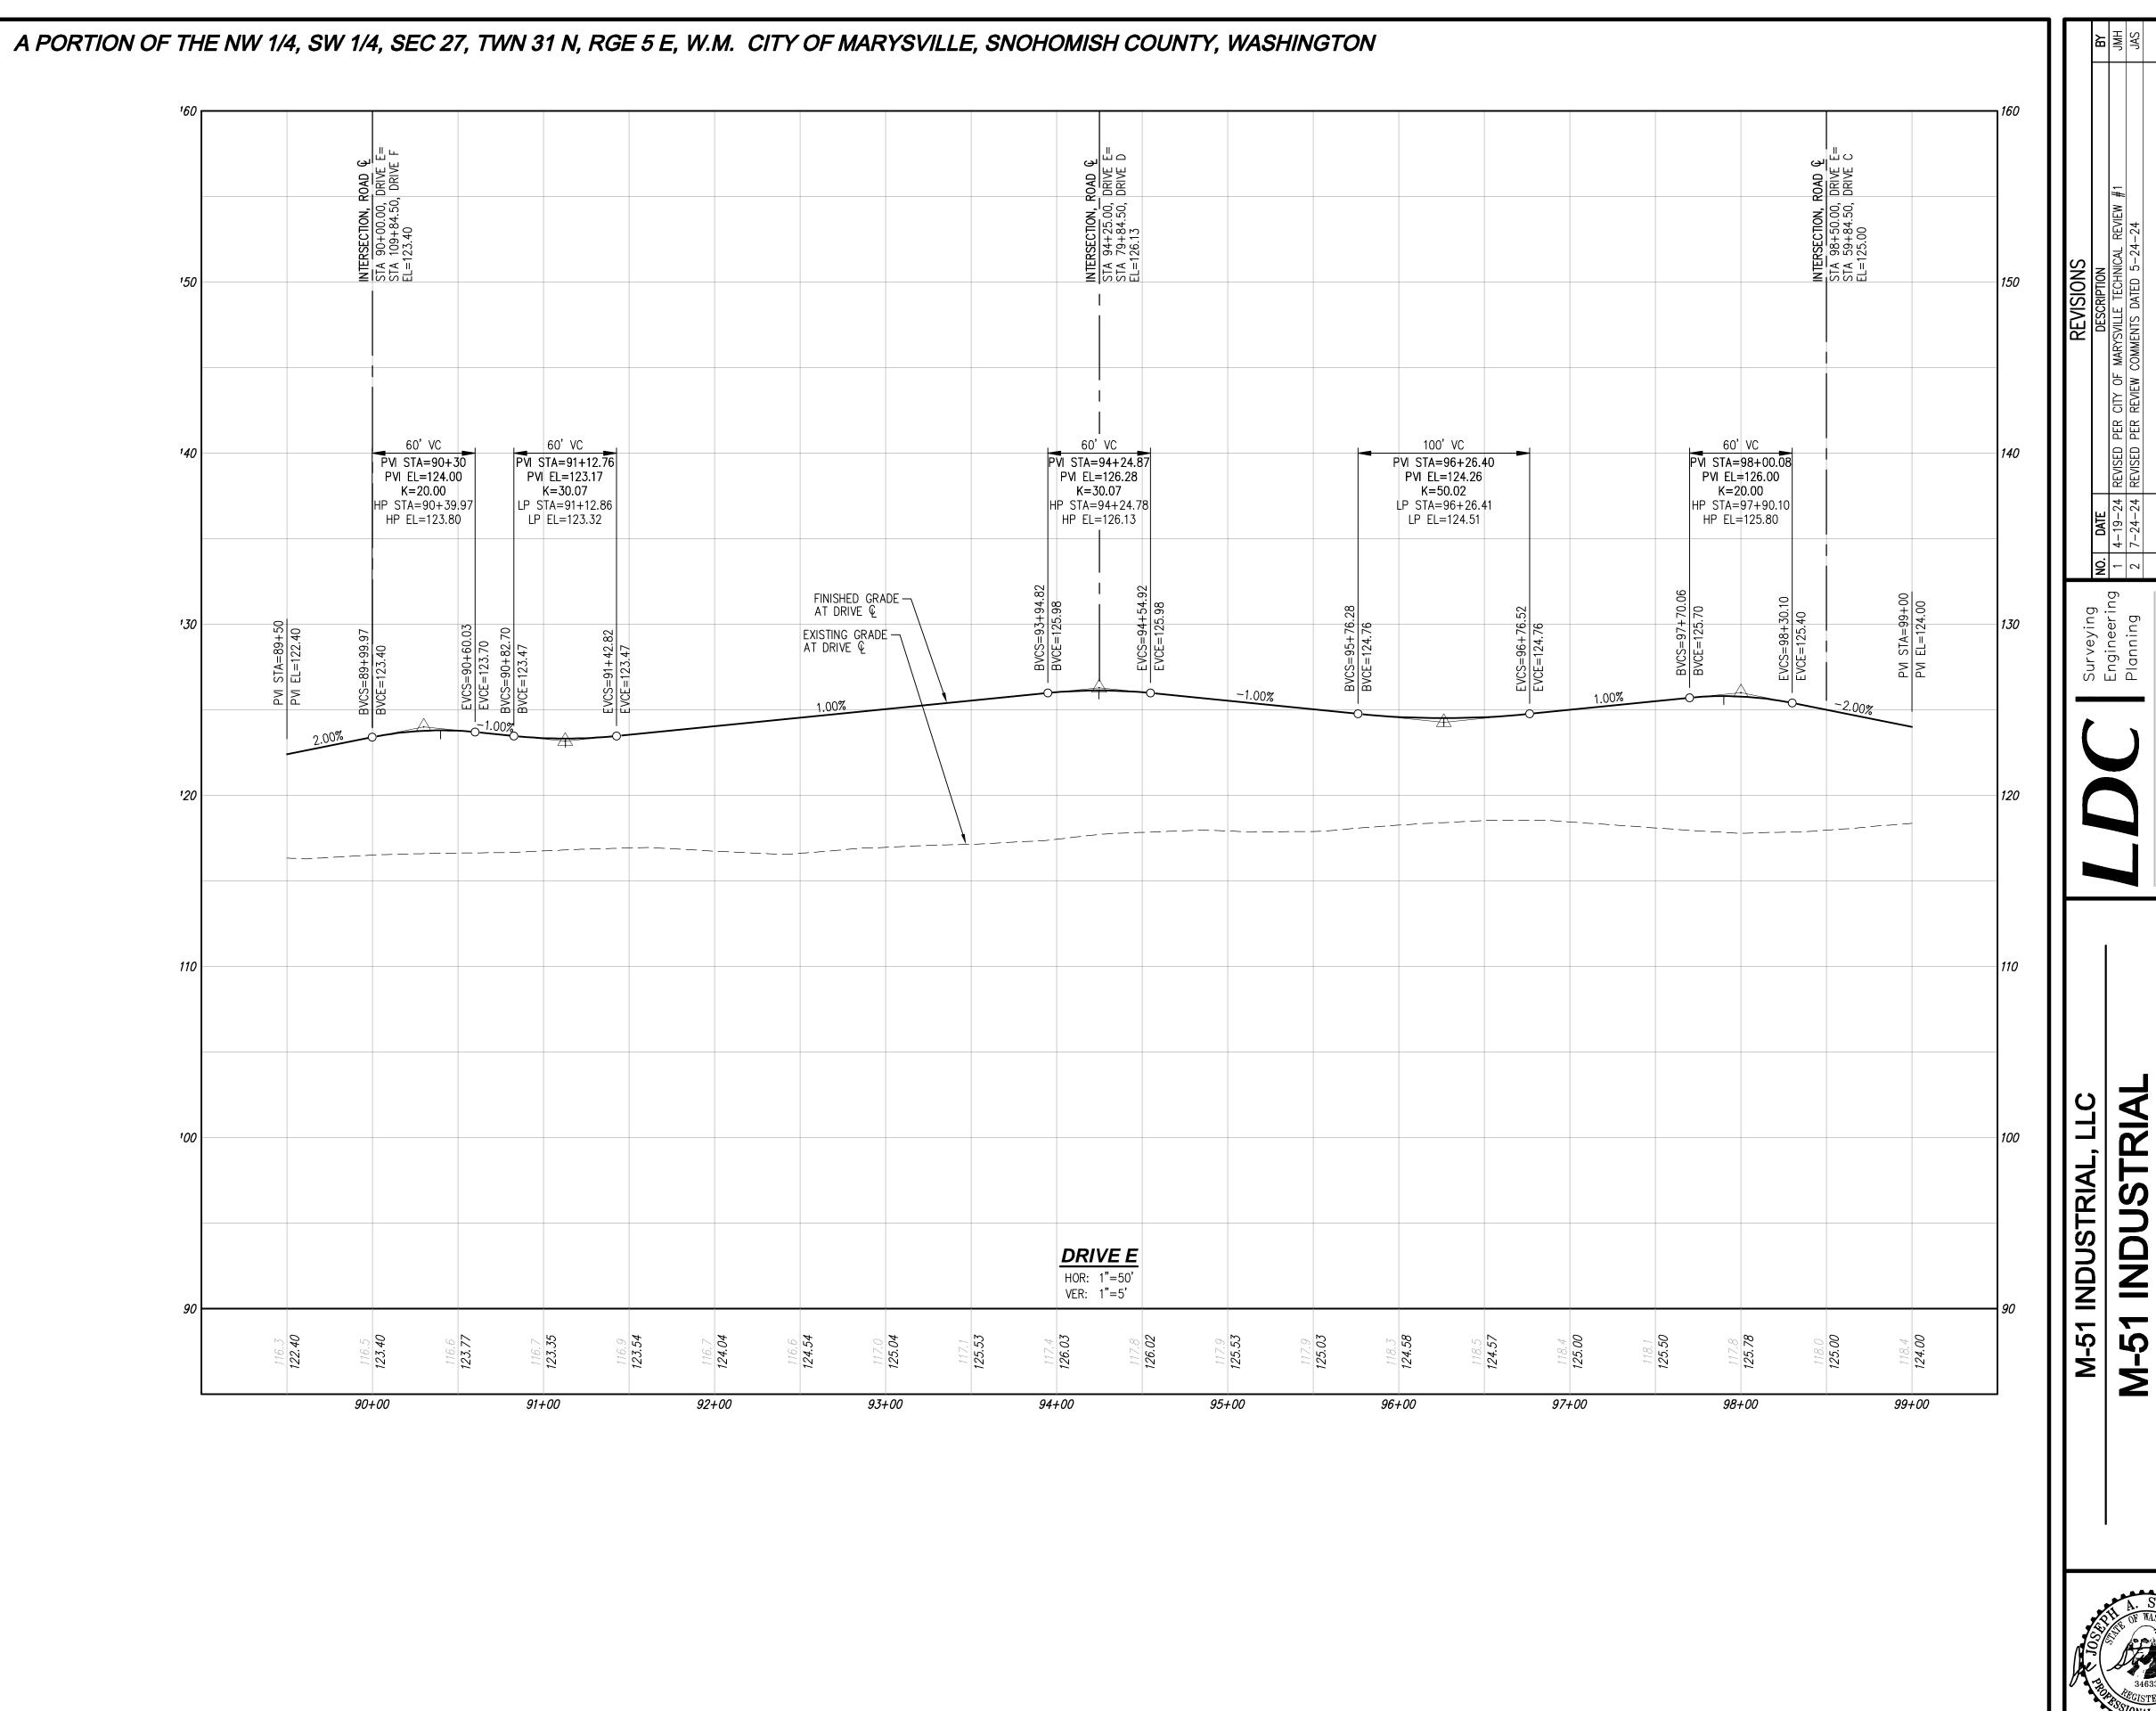

FINISHED GRADE — AT DRIVE & **DRIVE F**HOR: 1"=50' VER: 1"=5' 113+00 110+00 111+00 112+00 114+00 115+00 116+00 117+00 118+00 119+00 120+00

A PORTION OF THE NW 1/4, SW 1/4, SEC 27, TWN 31 N, RGE 5 E, W.M. CITY OF MARYSVILLE, SNOHOMISH COUNTY, WASHINGTON