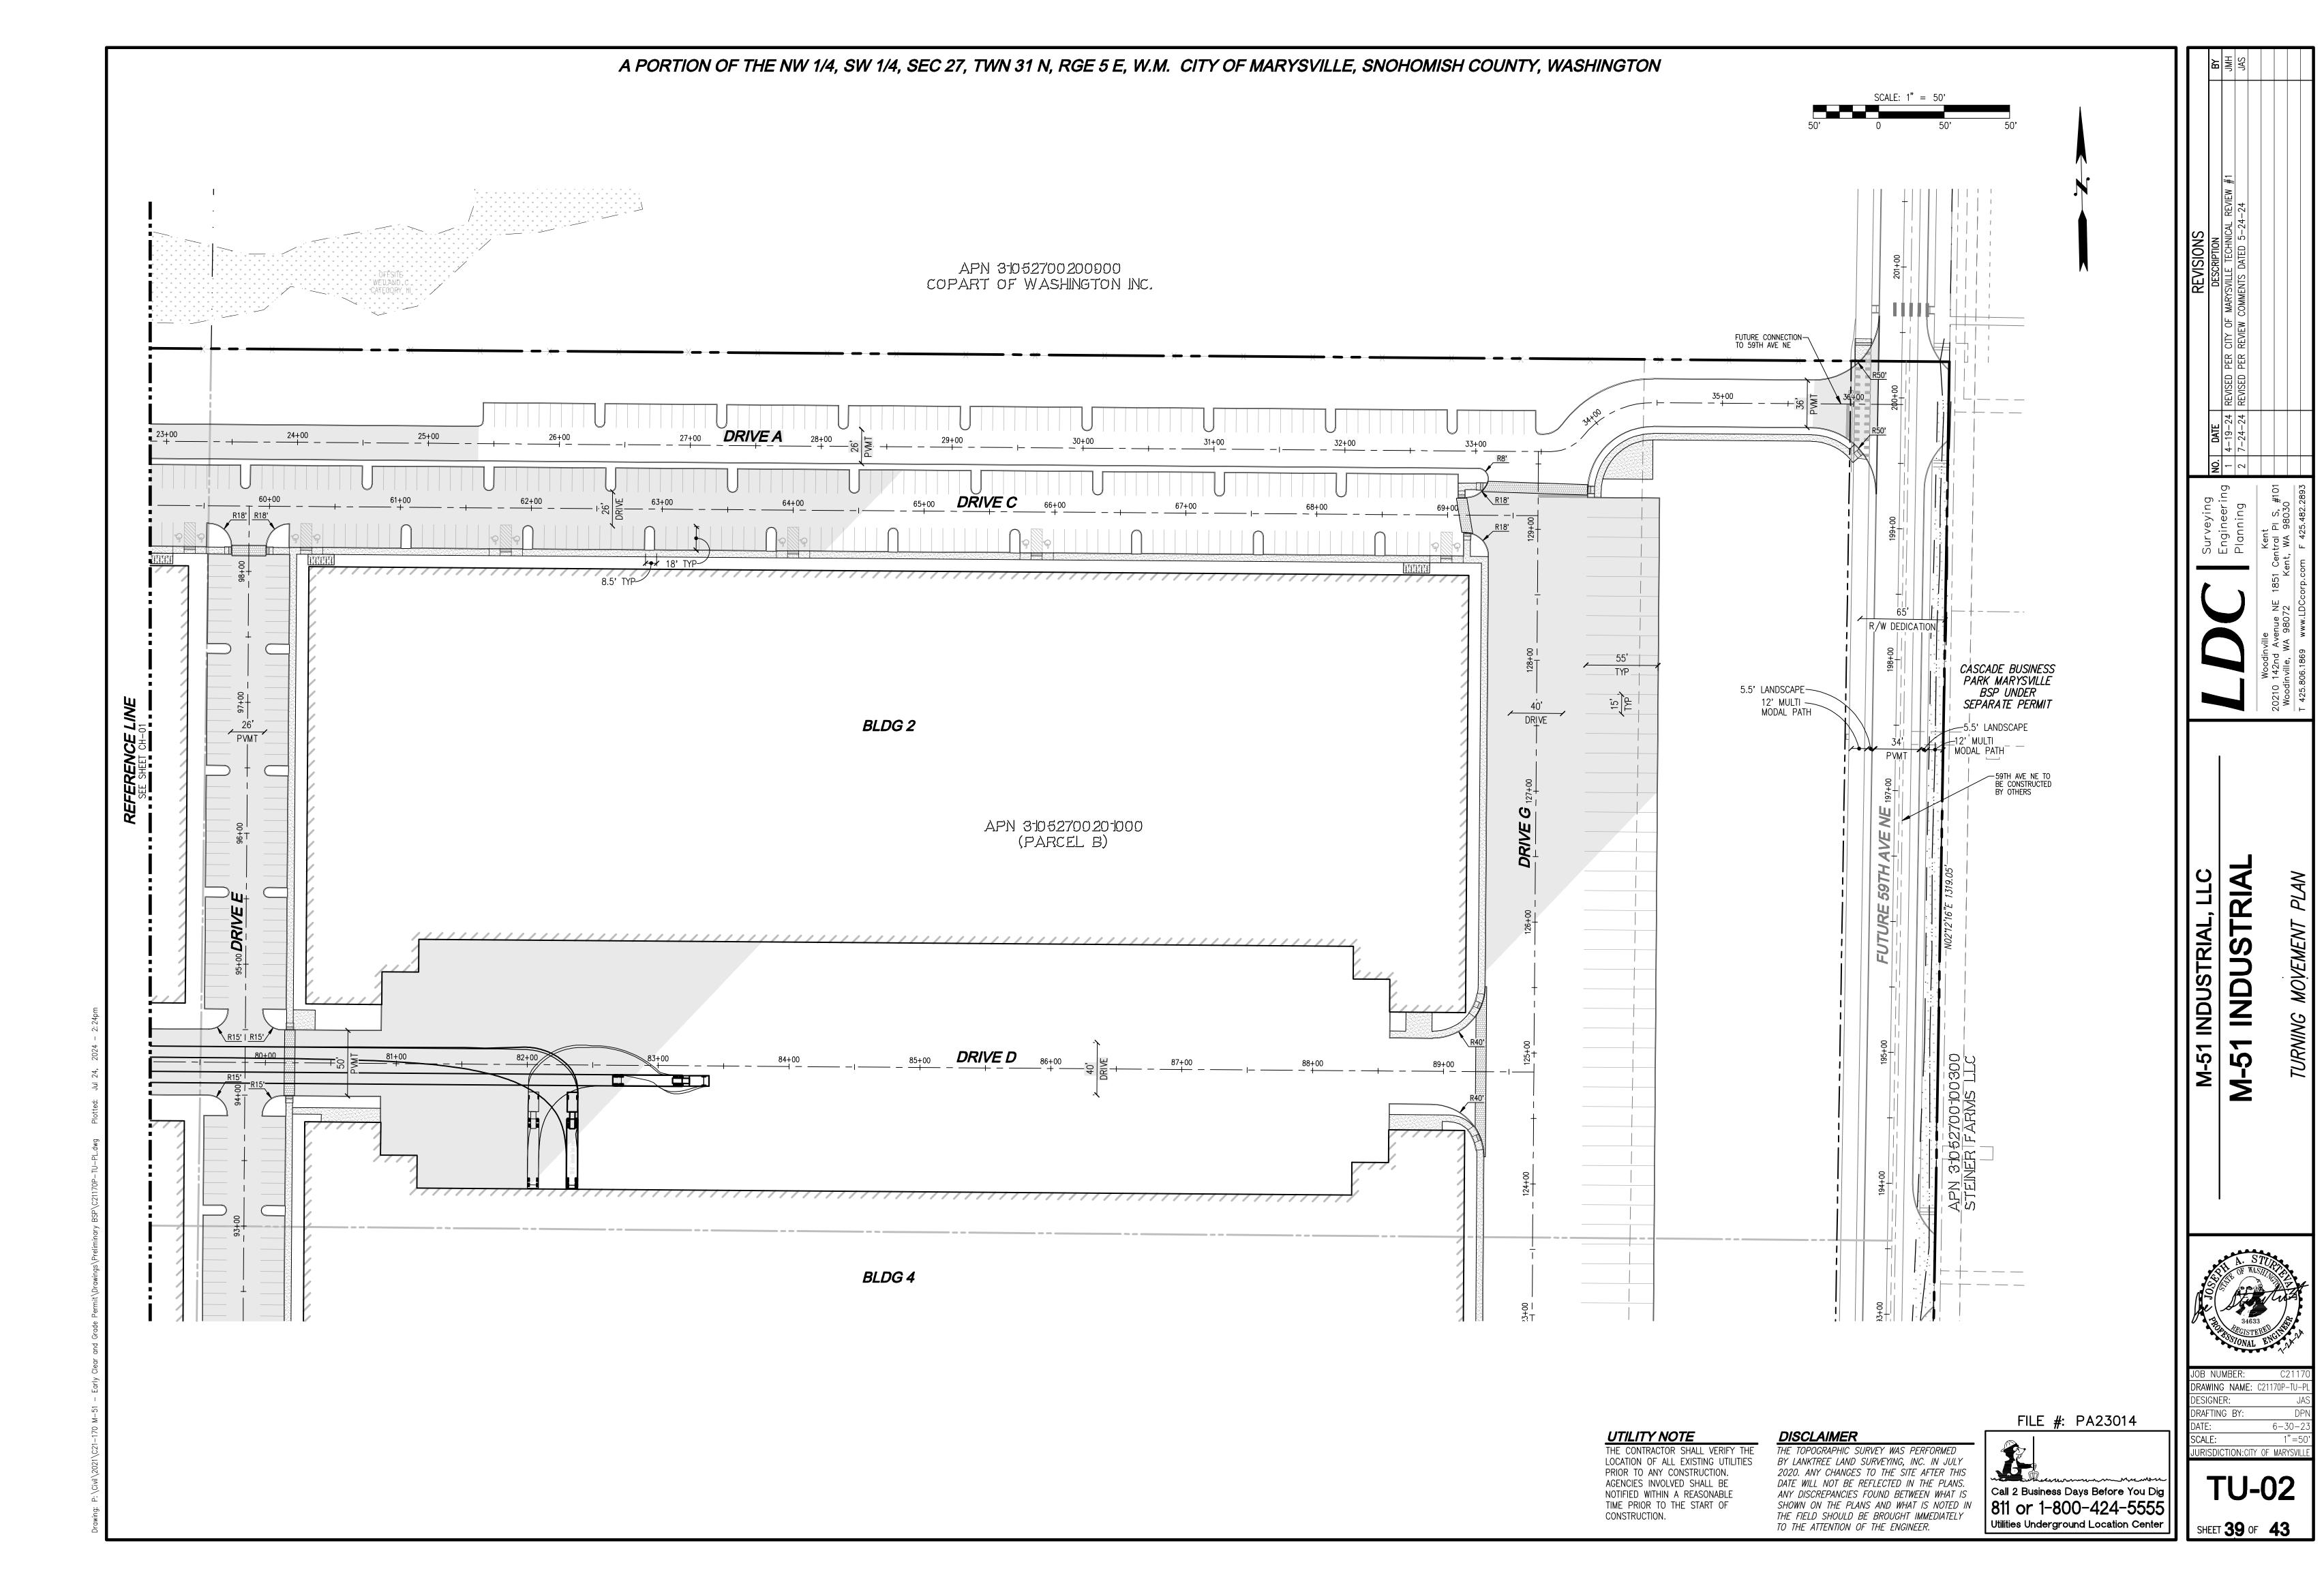

DRAWING NAME: C21170P-TU-DESIGNER: DRAFTING BY: JURISDICTION: CITY OF MARYSVILL

Utilities Underground Location Center

CONSTRUCTION.

| JOB NUMBER:   | C211        |
|---------------|-------------|
| DRAWING NAME: | C21170P-TU- |
| DESIGNER:     | V           |
| DRAFTING BY:  | D           |
| DATE:         | 6-30-       |
| SCALE:        | 1"=         |
|               |             |

Utilities Underground Location Center