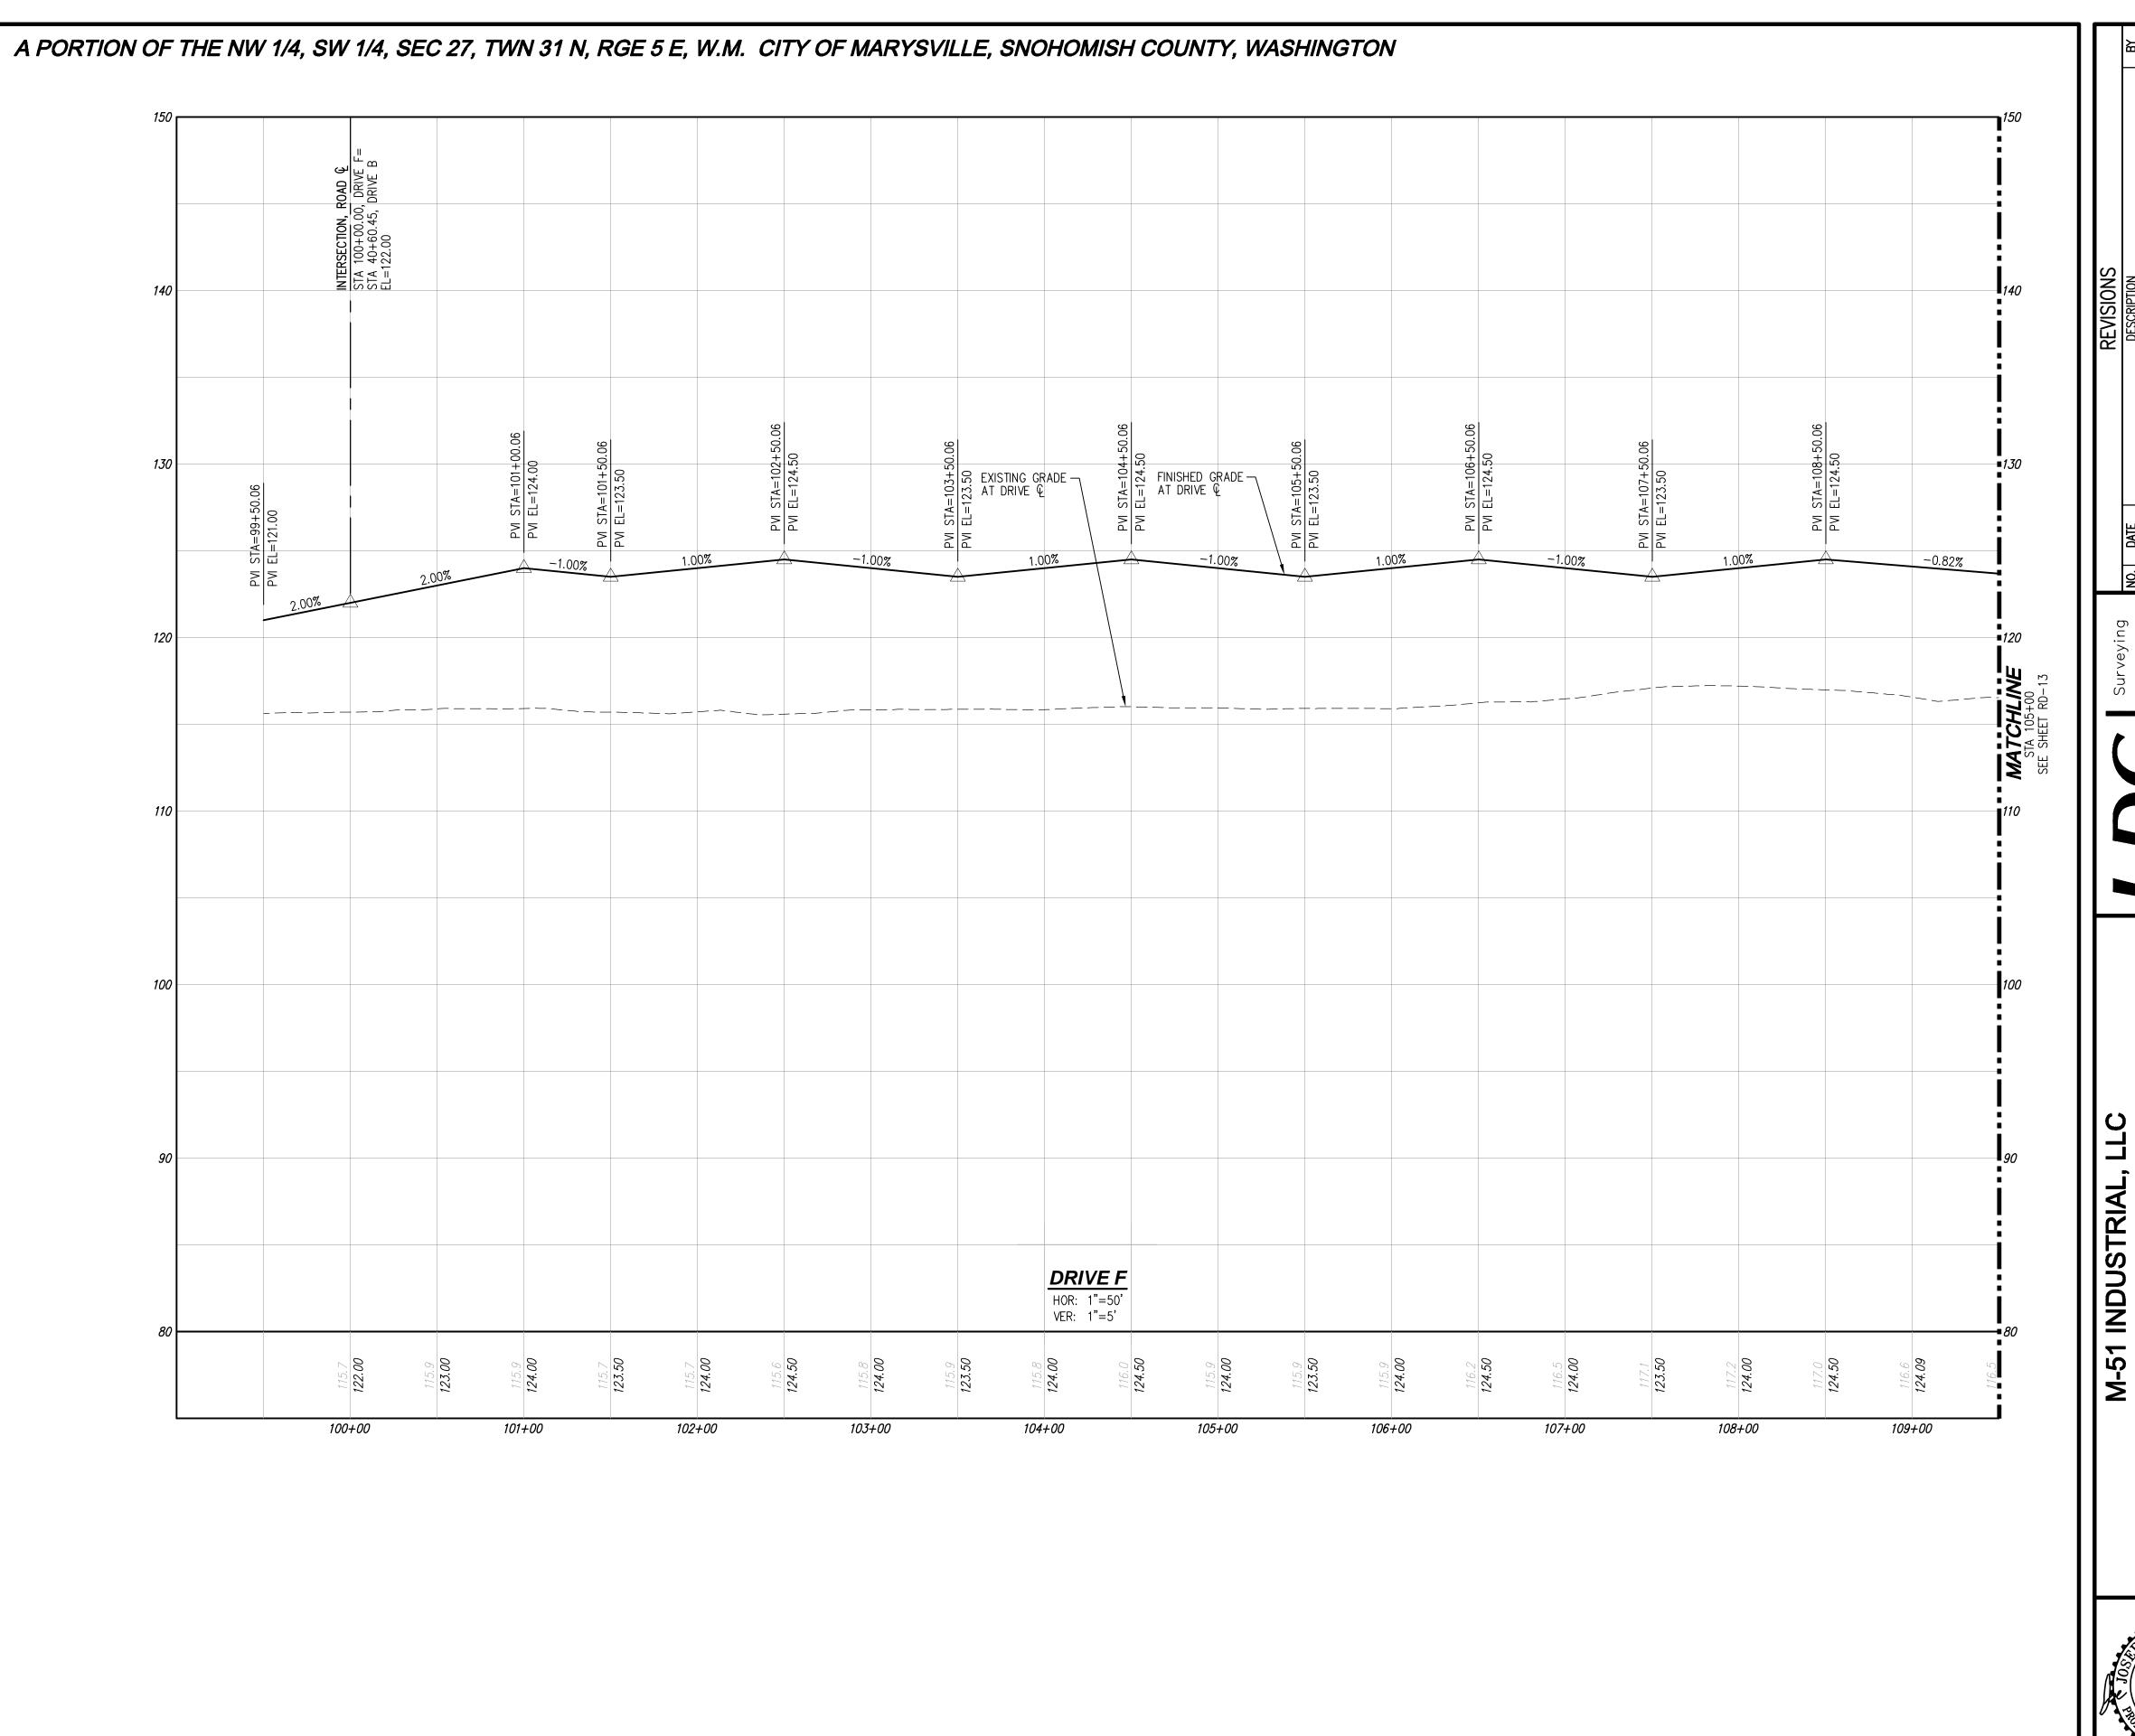

FINISHED GRADE — AT DRIVE & **DRIVE F**HOR: 1"=50' VER: 1"=5' 113+00 110+00 111+00 112+00 114+00 115+00 116+00 117+00 118+00 119+00 120+00

A PORTION OF THE NW 1/4, SW 1/4, SEC 27, TWN 31 N, RGE 5 E, W.M. CITY OF MARYSVILLE, SNOHOMISH COUNTY, WASHINGTON