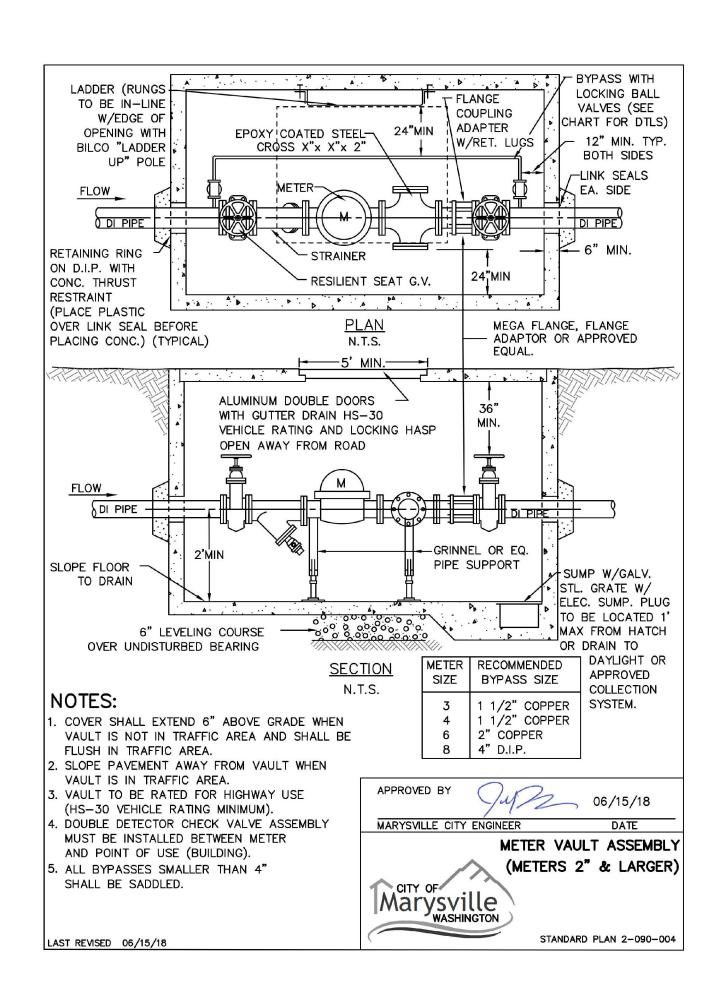

STANDARD PLAN 2-120-002

- (2) IN TRAFFIC AREAS (FOR 2 1/2" ASSEMBLY AND SMALLER) USE: PRECAST CONCRETE VAULT (UTILITY VAULT CO 233-LA, OR APPROVED EQUAL), OR PLASTIC VALVE BOX (UTILITY VAULT CO 1324-12L, OR APPROVED EQUAL). IN TRAFFIC AREAS: A TRAFFIC LOADED BOX MUST BE USED AND LOCATION APPROVED BY THE
- CITY OF MARYSVILLE PRIOR TO INSTALLATION. (3) IF A DAYLIGHT DRAIN CANNOT BE PROVIDED, THERE MUST BE A 4" MINIMUM

LAYER OF FREE DRAINING GRAVEL AT THE BOTTOM OF THE BOX.

(4) ANGLES MAY BE IN OR OUT OF BOX, AS LONG AS SUFFICIENT ROOM IS ALLOWED AT EACH END FOR VALVE OPERATOR AND DCVA REPAIR OR MAINTENANCE.

## (5) PROVIDE 4" OF PEA GRAVEL.

## NOTES

LAST REVISED 07/14/06

LAST REVISED 6/1/18

- ALL TEST COCKS MUST HAVE BRASS PLUGS. 2 TEST COCKS MUST FACE UP OR SIDEWAYS, WHICH EVER IS MORE ACCESSIBLE
- 3 TEE AND GATE VALVE REQUIRED ON MAIN.
- 4 SINGLE DETECTOR CHECKS ARE NOT APPROVED BACKFLOW PREVENTION ASSEMBLIES. 5 ASSEMBLY REQUIRES CERTIFICATION UPON INSTALLATION AND RECERTIFICATION ANNUALLY. 6 TEST COCKS ARE REQUIRED TO BE PLUGGED IF ASSEMBLY IS INSTALLED UNDERGROUND.
- ' MAXIMUM HEIGHT OF ASSEMBLY IS FIVE FEET UNLESS AN OSHA APPROVED PLATFORM IS PROVIDED. 8 METER SHALL BE INSTALLED SUCH THAT IT CAN BE READ WITHOUT ENTERING VAULT WITH
- ACCESS HATCH OPEN.
- 9 ALL DIMENSIONS ARE MINIMUM CLEARANCE REQUIREMENTS.
- 10 MINIMUM INSIDE VAULT HEIGHT IS 78" FOR 3" SERVICE AND LARGER.