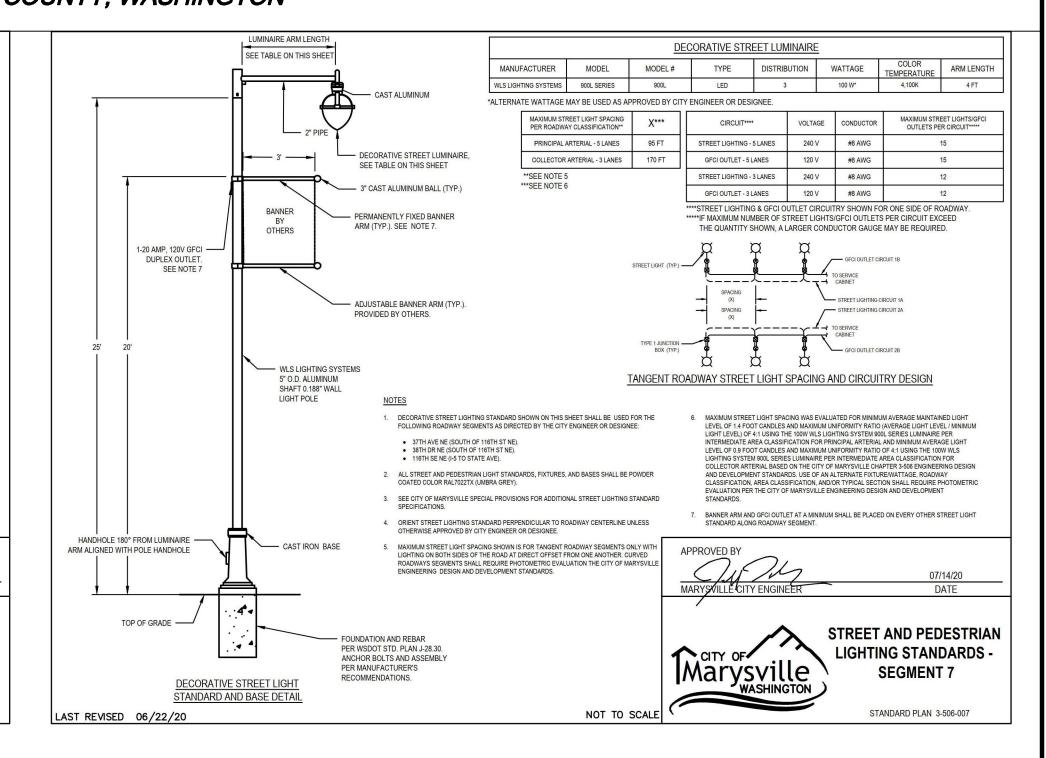

DTH, UNLESS OTHERWISE 3. THE USE OF LOW IMPACT DEVELOPMENT (LID) DESIGN ELEMENTS SHALL BE REVIEWED/APPROVED ON A CASE-BY-CASE BASIS BY THE 9. THE MINIMUM HORIZONTAL CLEARANCE FROM THE EDGE OF SHARED-USE PATH PAVEMENT TO AN OBSTRUCTION SHALL BE 2', UNLESS OTHERWISE APPROVED BY THE CITY ENGINEER OR DESIGNEE. SLOPES SHALL BE NO STEEPER THAN 6H:1V FROM EDGE OF SHARED-USE PATH. **3-LANE ARTERIAL** ). LANDSCAPING MAY BE PLACED BEHIND SIDEWALK AND SHALL BE REVIEWED/APPROVED ON A CASE-BY-CASE BASIS BY THE CITY ENGINEER OR DESIGNEE. SHARED-USE PATH 10. SIDEWALK WIDTH SHALL BE 6' MINIMUM IF ADJACENT TO CURB.

11. SHARED-USE PATH SHALL BE 12' WHEN LANDSCAPING STRIP BETWEEN THE ROADWAY AND SHARED-USE PATH IS NOT PRESENT.

CONFIGURATION

STANDARD PLAN 3-201-005

80' MIN<sup>4</sup> (TRAIL BOTH SIDES)







UTILITY NOTE THE CONTRACTOR SHALL VERIFY THE LOCATION OF ALL EXISTING UTILITIES PRIOR TO ANY CONSTRUCTION. AGENCIES INVOLVED SHALL BE NOTIFIED WITHIN A REASONABLE TIME PRIOR TO THE START OF CONSTRUCTION.

**DISCLAIMER** 

THE TOPOGRAPHIC SURVEY WAS PERFORMED BY LANKTREE LAND SURVEYING, INC. IN JULY 2020. ANY CHANGES TO THE SITE AFTER THIS DATE WILL NOT BE REFLECTED IN THE PLANS. ANY DISCREPANCIES FOUND BETWEEN WHAT IS SHOWN ON THE PLANS AND WHAT IS NOTED IN THE FIELD SHOULD BE BROUGHT IMMEDIATELY TO THE ATTENTION OF THE ENGINEER.

FILE #: PA23014



IURISDICTION:CITY OF MARYSVIL

SHEET **43** OF **43** 

JOB NUMBER:

DESIGNER: DRAFTING BY:

DRAWING NAME: C21170P-RD-

INDUSTRIA

Ž

INDUSTRIAL,

M-51

*45+00* 

*55+00* 

*60+00* 

*75+00* 

FILE #: PA23014

Call 2 Business Days Before