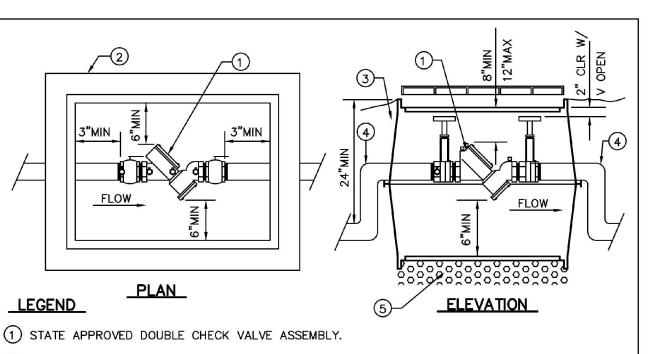

STANDARD PLAN 2-120-002

- (2) IN TRAFFIC AREAS (FOR 2 1/2" ASSEMBLY AND SMALLER) USE: PRECAST CONCRETE VAULT (UTILITY VAULT CO 233-LA, OR APPROVED EQUAL), OR PLASTIC VALVE BOX (UTILITY VAULT CO 1324-12L, OR APPROVED EQUAL). IN TRAFFIC AREAS: A TRAFFIC LOADED BOX MUST BE USED AND LOCATION APPROVED BY THE
- CITY OF MARYSVILLE PRIOR TO INSTALLATION. (3) IF A DAYLIGHT DRAIN CANNOT BE PROVIDED, THERE MUST BE A 4" MINIMUM

LAYER OF FREE DRAINING GRAVEL AT THE BOTTOM OF THE BOX.

(4) ANGLES MAY BE IN OR OUT OF BOX, AS LONG AS SUFFICIENT ROOM IS ALLOWED AT EACH END FOR VALVE OPERATOR AND DCVA REPAIR OR MAINTENANCE.

## NOTES

LAST REVISED 07/14/06

LAST REVISED 6/1/18

- ALL TEST COCKS MUST HAVE BRASS PLUGS. 2 TEST COCKS MUST FACE UP OR SIDEWAYS, WHICH EVER IS MORE ACCESSIBLE
- 3 TEE AND GATE VALVE REQUIRED ON MAIN.
- 4 SINGLE DETECTOR CHECKS ARE NOT APPROVED BACKFLOW PREVENTION ASSEMBLIES. 5 ASSEMBLY REQUIRES CERTIFICATION UPON INSTALLATION AND RECERTIFICATION ANNUALLY. 6 TEST COCKS ARE REQUIRED TO BE PLUGGED IF ASSEMBLY IS INSTALLED UNDERGROUND.
- ' MAXIMUM HEIGHT OF ASSEMBLY IS FIVE FEET UNLESS AN OSHA APPROVED PLATFORM IS PROVIDED. 8 METER SHALL BE INSTALLED SUCH THAT IT CAN BE READ WITHOUT ENTERING VAULT WITH
- ACCESS HATCH OPEN.
- 9 ALL DIMENSIONS ARE MINIMUM CLEARANCE REQUIREMENTS.
- 10 MINIMUM INSIDE VAULT HEIGHT IS 78" FOR 3" SERVICE AND LARGER.