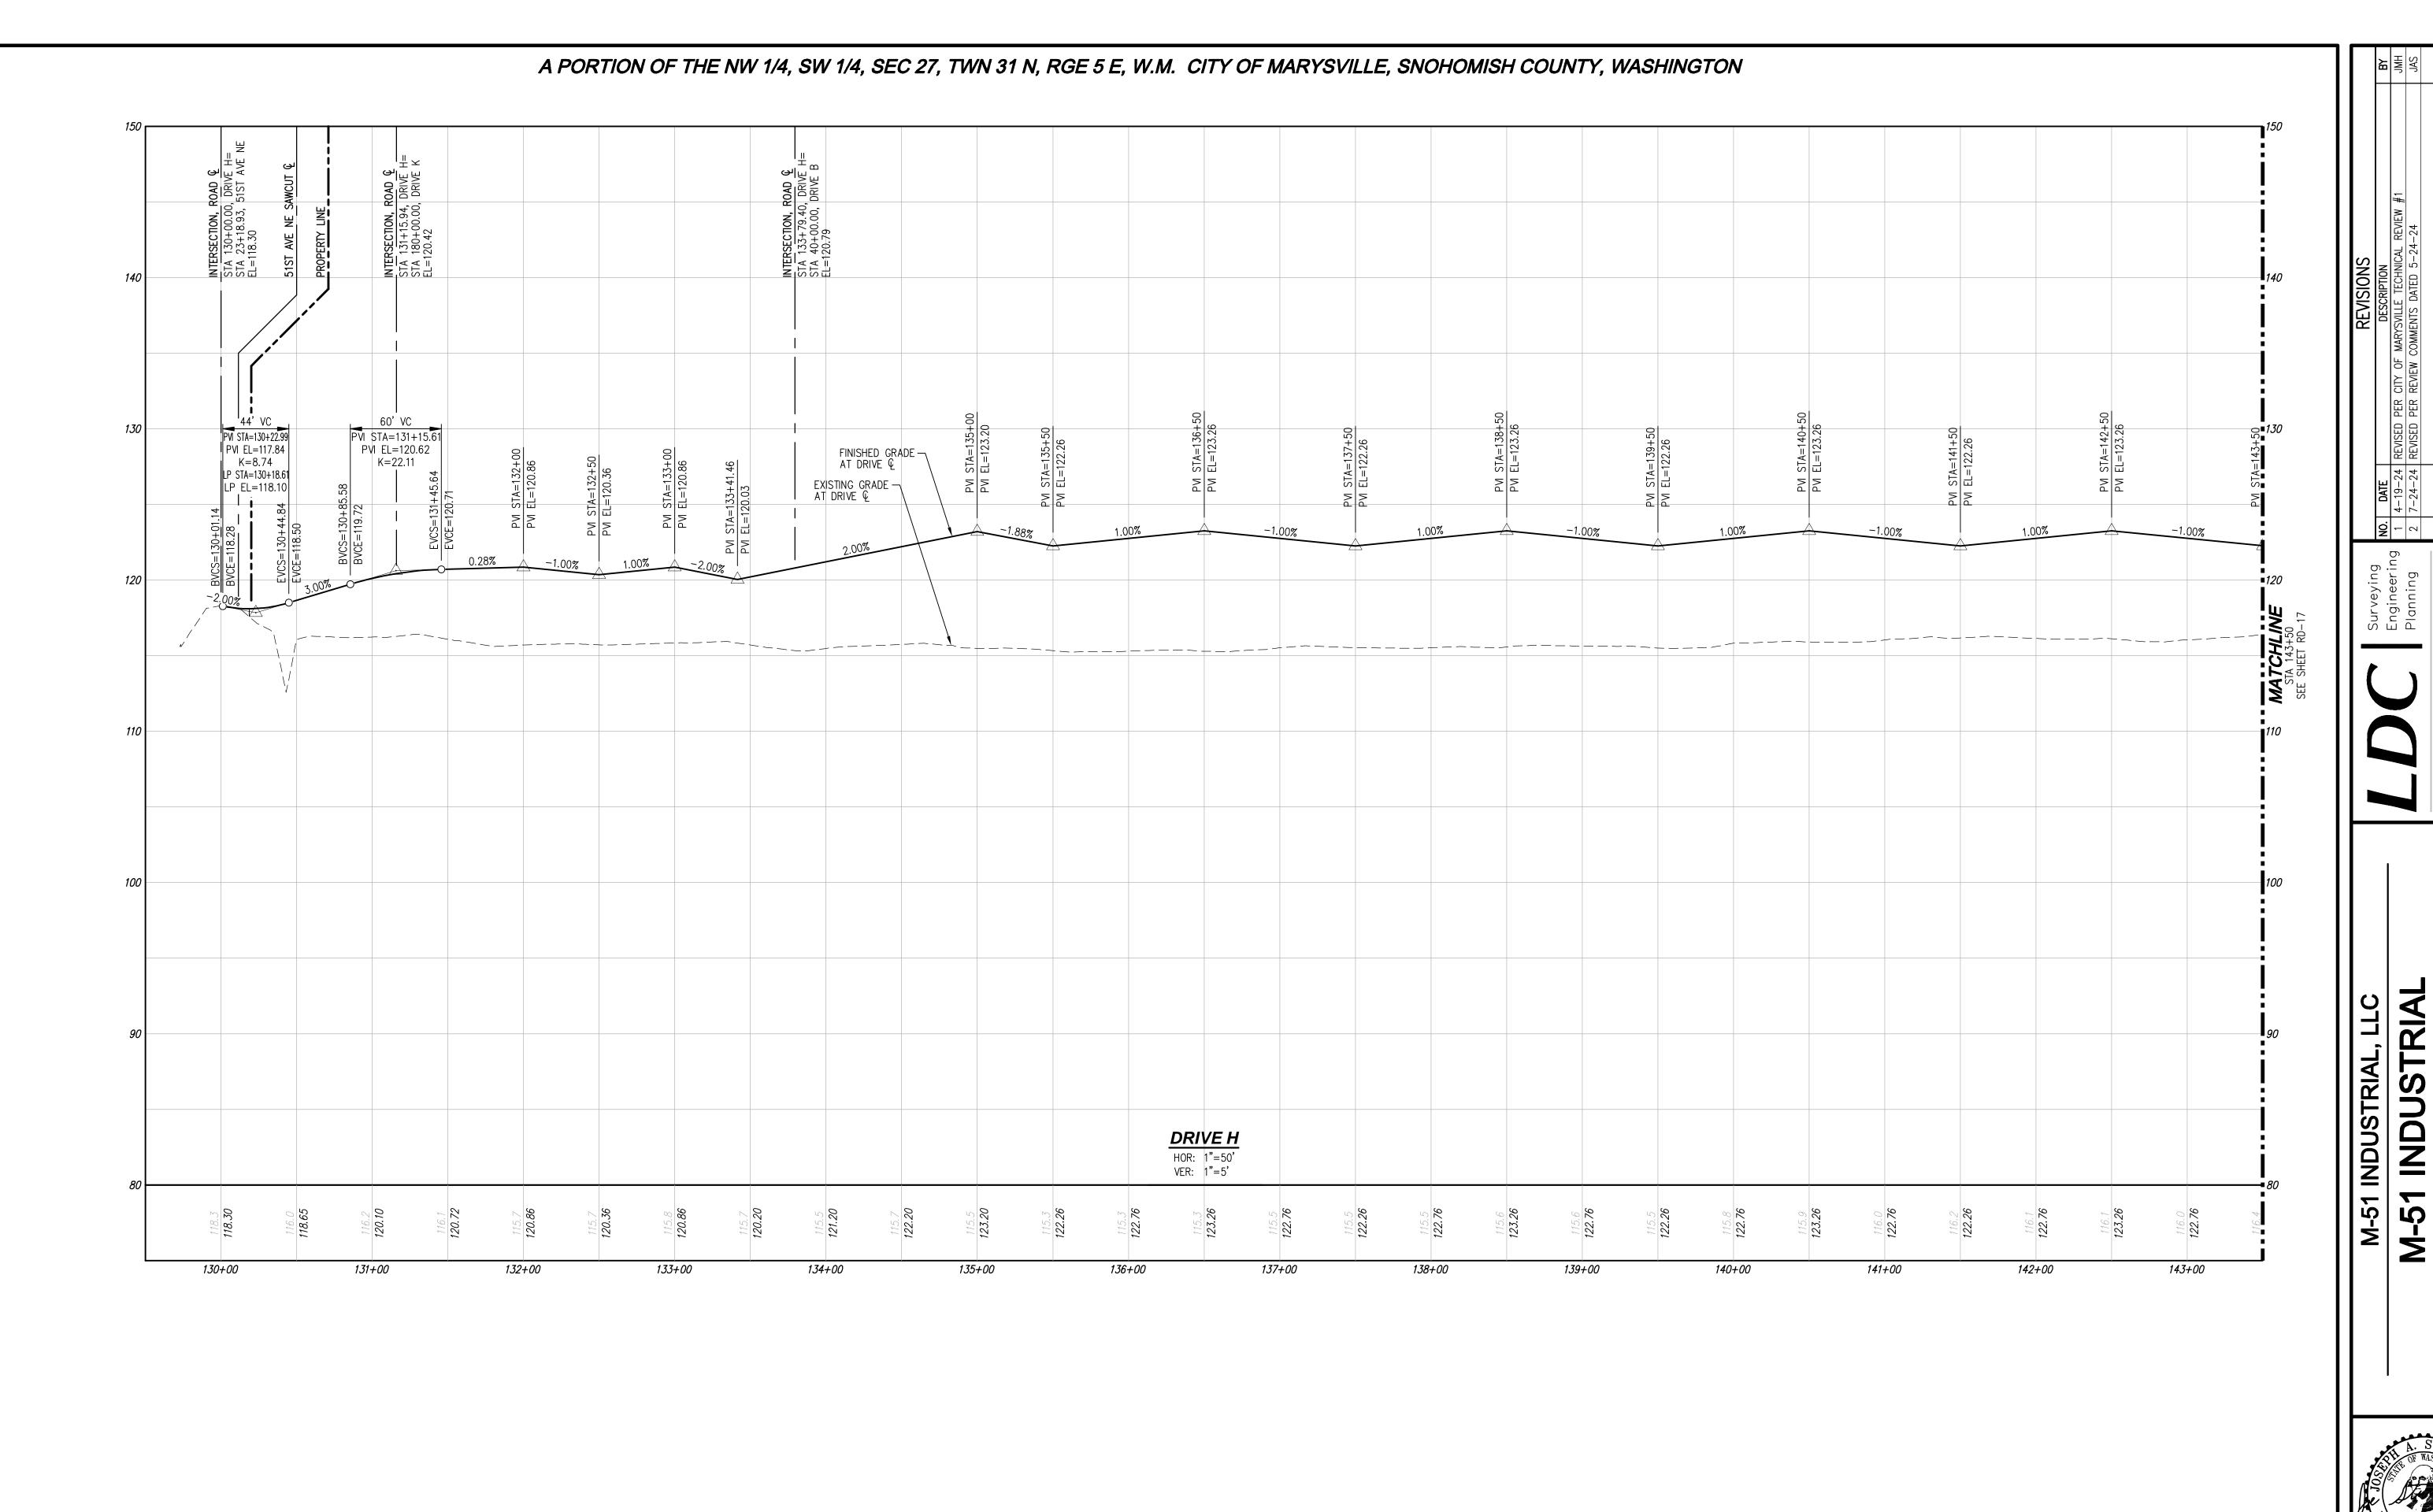

JURISDICTION:CITY OF MARYSVILL

SHEET **13** OF **43** 

~ Ĭ

JOB NUMBER: DRAWING NAME: C21170P-RD-DESIGNER: DRAFTING BY: 6-30-2

URISDICTION: CITY OF MARYSVIL

SHEET **15** OF **43** 

Utilities Underground Location Center