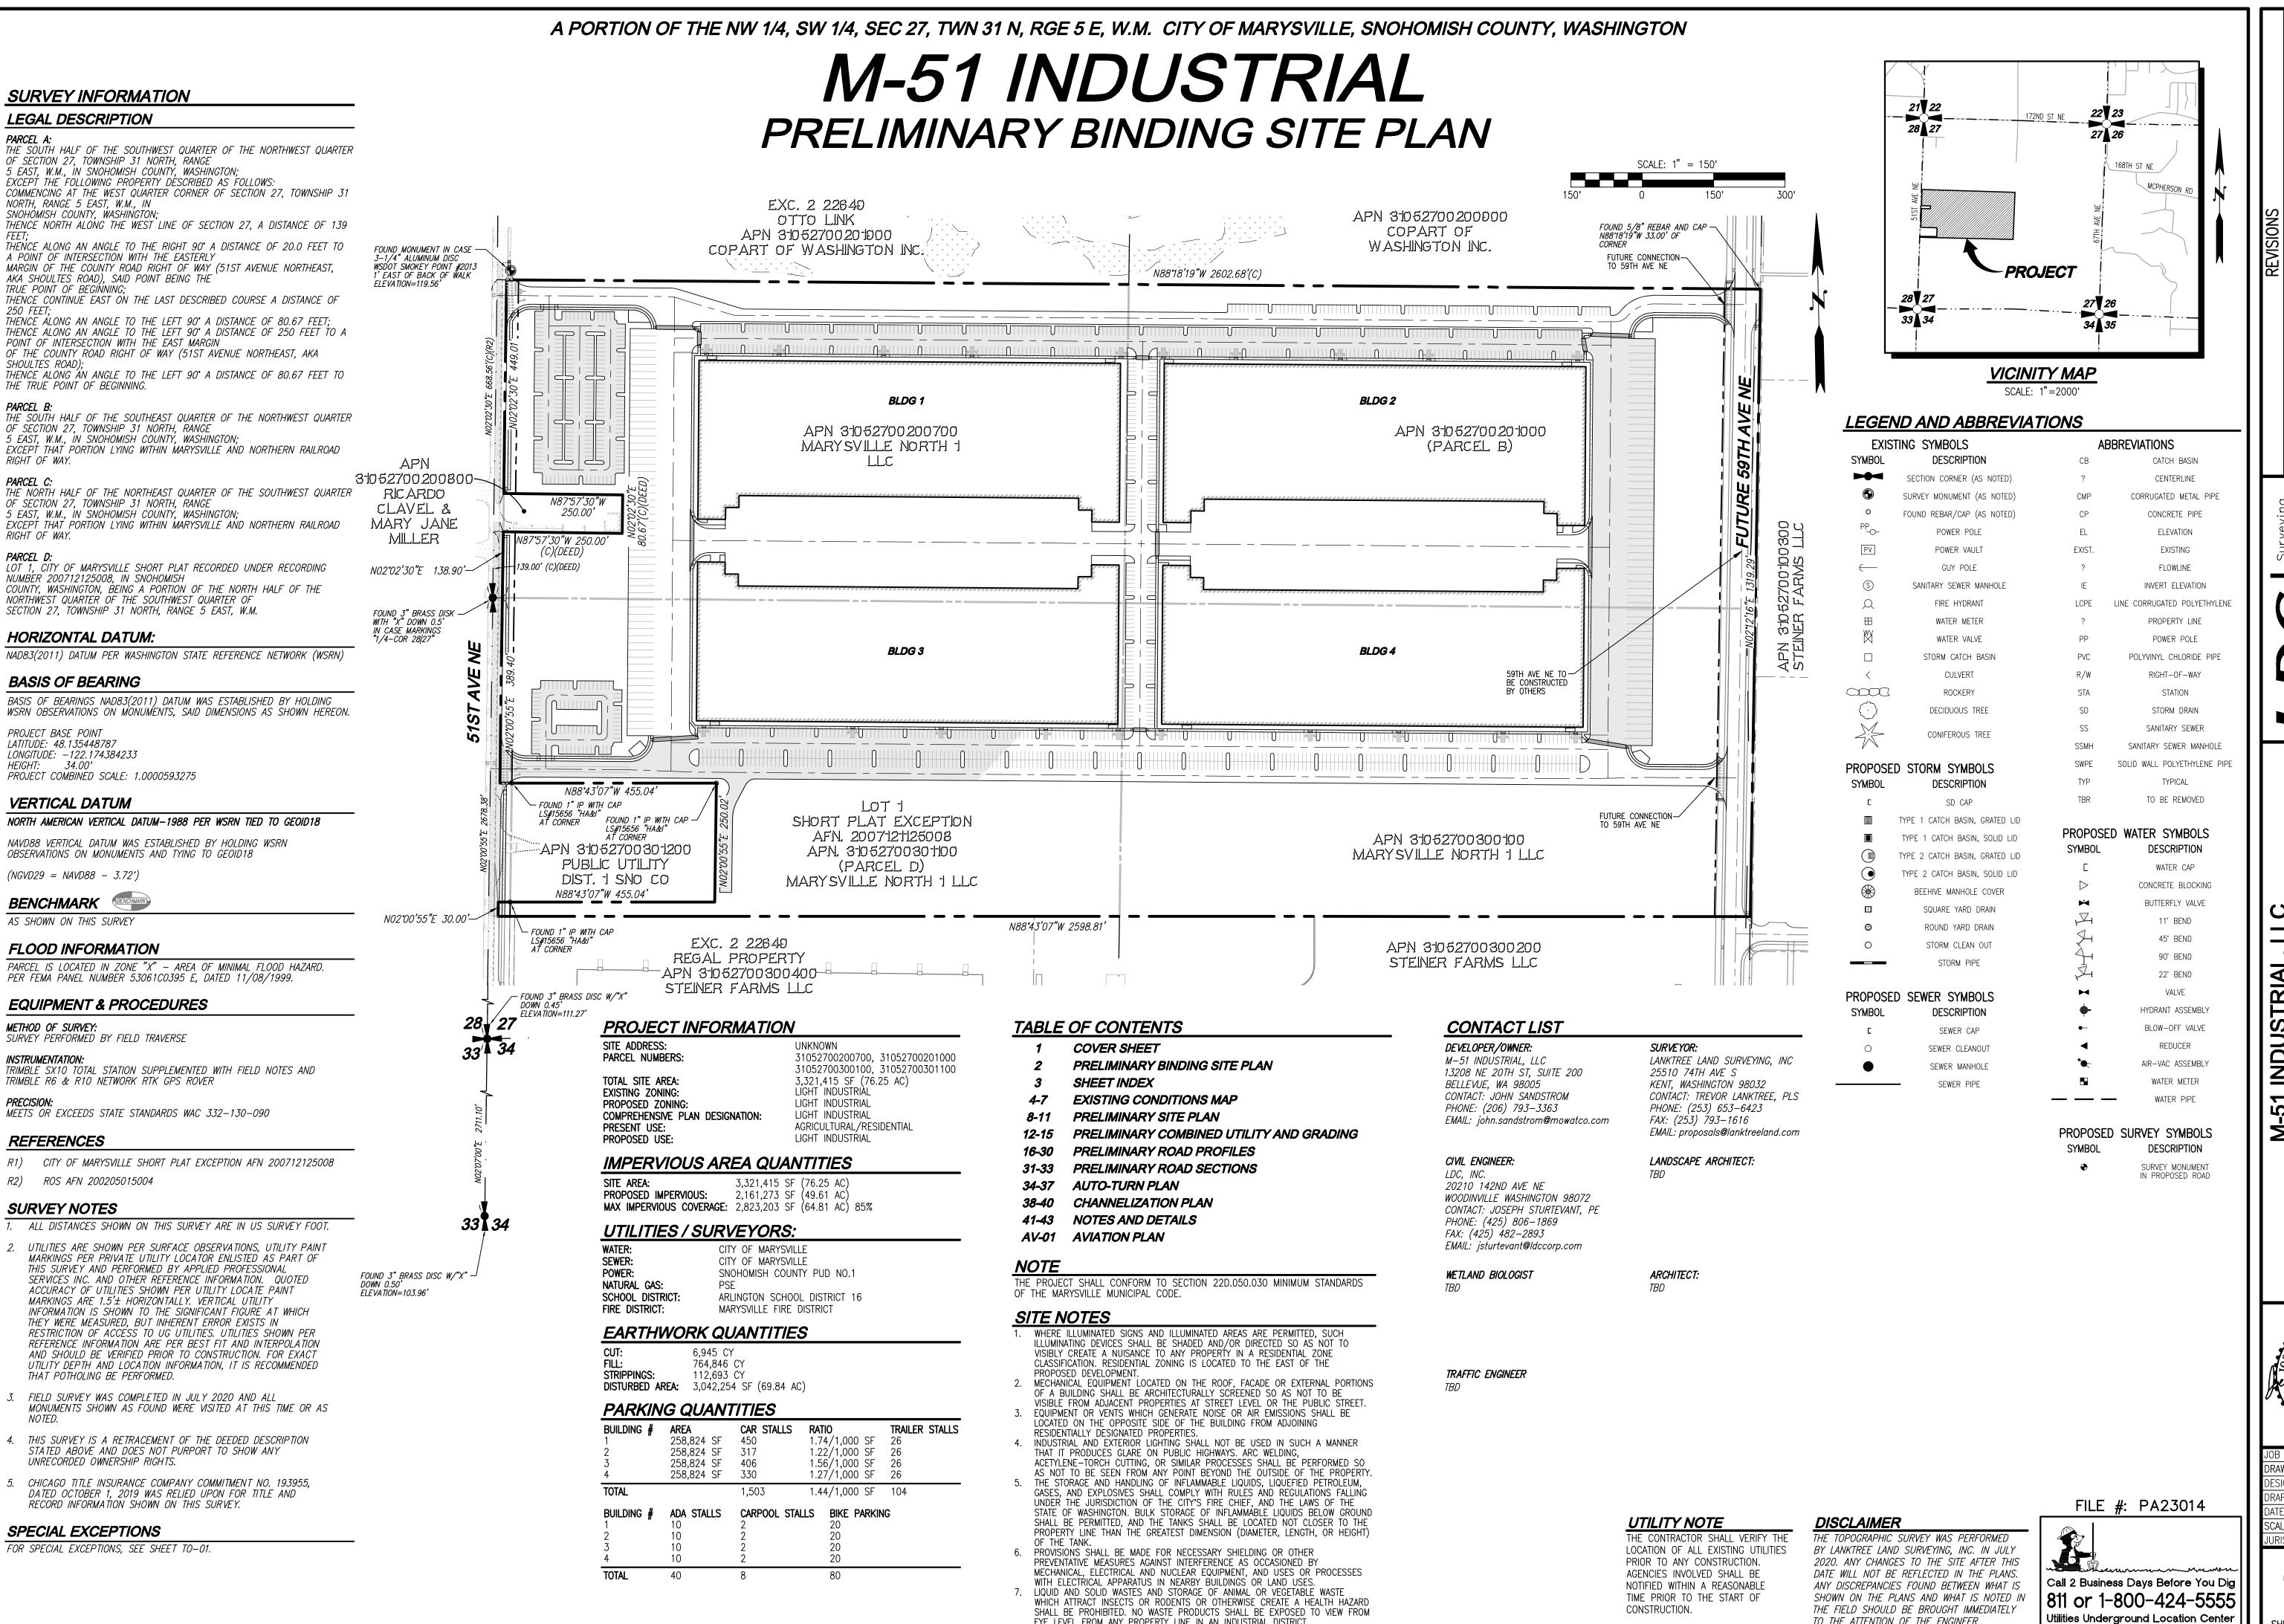

EYE LEVEL FROM ANY PROPERTY LINE IN AN INDUSTRIAL DISTRICT

2

JOB NUMBER: DRAWING NAME: C21170P-CS DESIGNER: DRAFTING BY: 6 - 30 - 2

JRISDICTION: CITY OF MARYSVIL

M-51

DRAWING NAME: C21170P-SP-DESIGNER: DRAFTING BY: