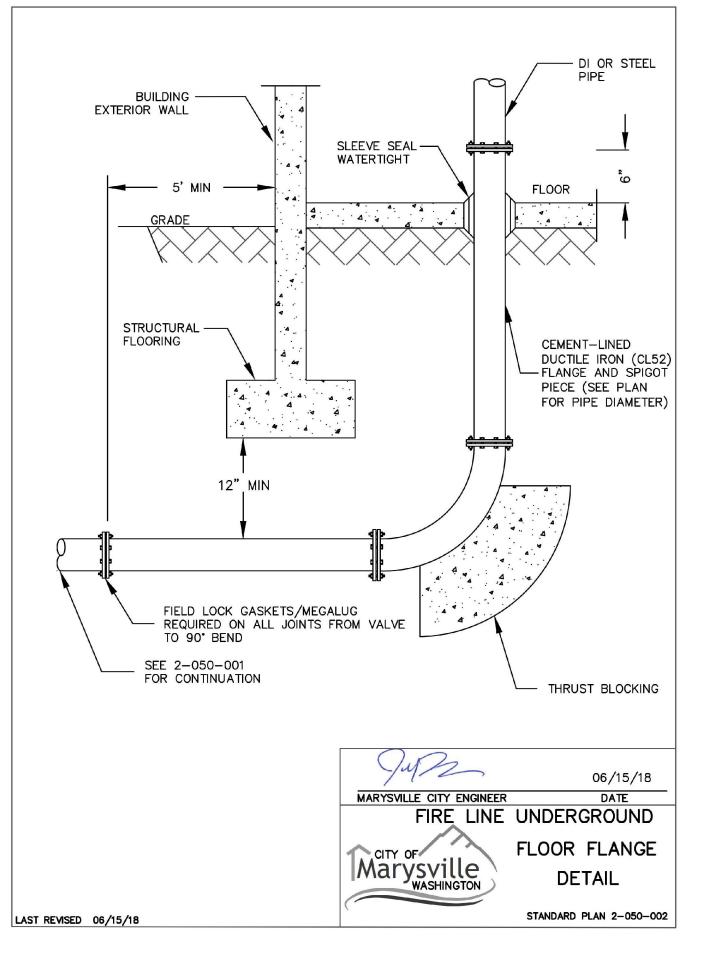

:       | C21170P-CH-PL   |
| DESIGNER:           | JAS             |
| DRAFTING BY:        | DPN             |
| DATE:               | 6-30-23         |
| SCALE:              | 1"=50           |
| ILIDISDICTION: CITY | / OE MADVSVILLE |





DRAWING NAME: C21170P-TU-DESIGNER: DRAFTING BY: JURISDICTION: CITY OF MARYSVILL

Utilities Underground Location Center

CONSTRUCTION.







| JOB NUMBER:   | C211        |
|---------------|-------------|
| DRAWING NAME: | C21170P-TU- |
| DESIGNER:     | V           |
| DRAFTING BY:  | D           |
| DATE:         | 6-30-       |
| SCALE:        | 1"=         |
|               |             |

Utilities Underground Location Center

## A PORTION OF THE NW 1/4, SW 1/4, SEC 27, TWN 31 N, RGE 5 E, W.M. CITY OF MARYSVILLE, SNOHOMISH COUNTY, WASHINGTON











LAST REVISED 06/15/18

STANDARD PLAN 2-070-001







UTILITY NOTE THE CONTRACTOR SHALL VERIFY THE LOCATION OF ALL EXISTING UTILITIES PRIOR TO ANY CONSTRUCTION. AGENCIES INVOLVED SHALL BE NOTIFIED WITHIN A REASONABLE TIME PRIOR TO THE START OF

CONSTRUCTION.

DISCLAIMER THE TOPOGRAPHIC SURVEY WAS PERFORMED BY LANKTREE LAND SURVEYING, INC. IN JULY 2020. ANY CHANGES TO THE SITE AFTER THIS DATE WILL NOT BE REFLECTED IN THE PLANS. ANY DISCREPANCIES FOUND BETWEEN WHAT IS SHOWN ON THE PLANS AND WHAT IS NOTED IN THE FIELD SHOULD BE BROUGHT IMMEDIATELY TO THE ATTENTION OF THE ENGINEER.



Call 2 Business Days Before You Dig 811 or 1-800-424-5555 Utilities Underground Location Center

7

Ž

INDUSTRIAL

M-51

JOB NUMBER: DRAWING NAME: C21170P-RD-DESIGNER: DRAFTING BY: 6-30-2 AS NOTE URISDICT