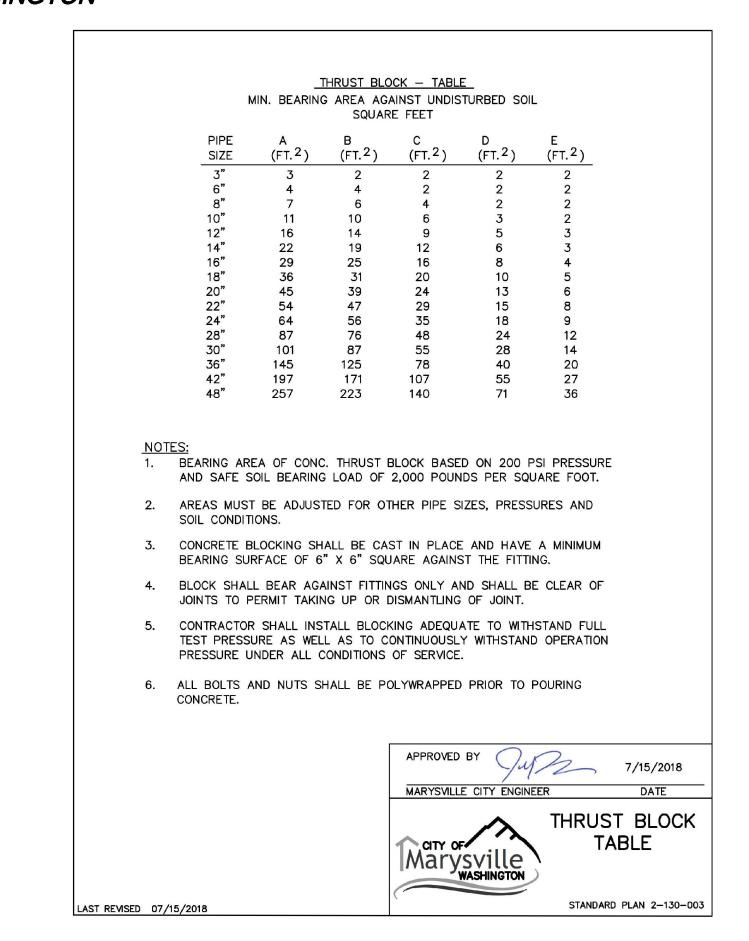

TYPE B

7/15/2018

VERTICAL THRUST

STANDARD PLAN 2-130-001

BLOCKING DETAIL

NOTES:

LAST REVISED 7/15/2018

SEE THRUST BLOCK TABLE FOR ALL NOTES.

BOLTS AND JOINTS FOR DISMANTLING.

PROVIDE POLYETHYLENE SHEETING TO COVER

APPROVED BY

MARYSVILLE CITY ENGINEER

Call 2 Business Days Before You Dig

6 - 30 - 2URISDICTION: CITY OF MARYSVIL

INDUSTRIAL

M-51