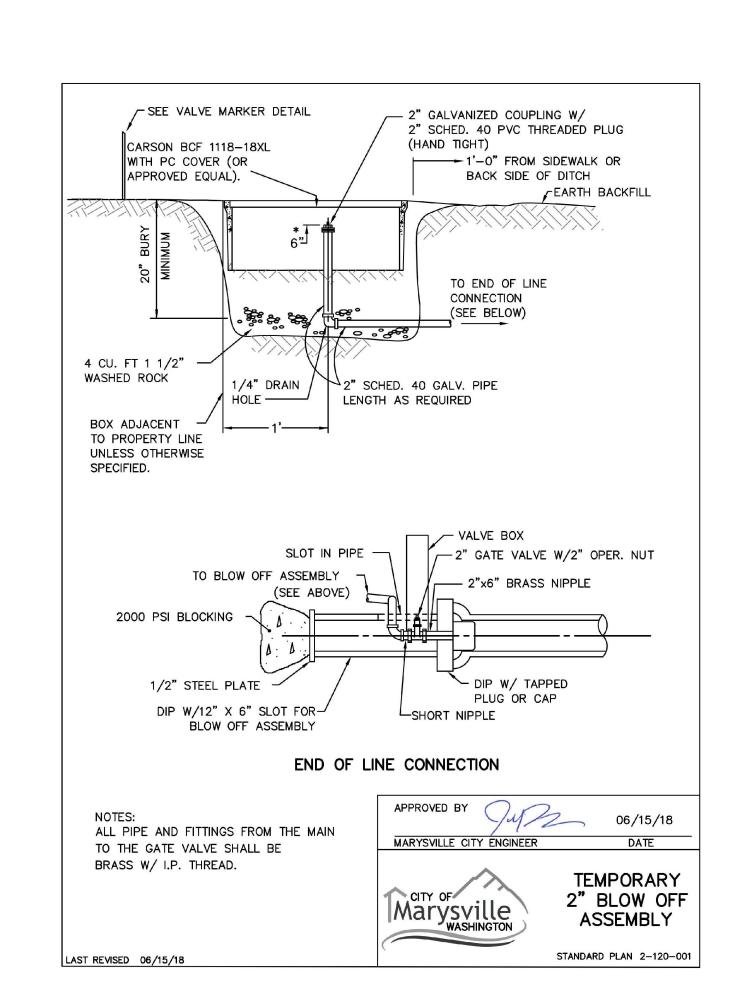

CITY OF

CONCRETE

**BLOCKING** 

STANDARD PLAN 2-130-002

CITY OF

Marysville

2" BLOWOFF

**ASSEMBLY** 

STANDARD PLAN 2-120-002

- (2) IN TRAFFIC AREAS (FOR 2 1/2" ASSEMBLY AND SMALLER) USE: PRECAST CONCRETE VAULT (UTILITY VAULT CO 233-LA, OR APPROVED EQUAL), OR PLASTIC VALVE BOX (UTILITY VAULT CO 1324-12L, OR APPROVED EQUAL). IN TRAFFIC AREAS: A TRAFFIC LOADED BOX MUST BE USED AND LOCATION APPROVED BY THE
- CITY OF MARYSVILLE PRIOR TO INSTALLATION. (3) IF A DAYLIGHT DRAIN CANNOT BE PROVIDED, THERE MUST BE A 4" MINIMUM

LAYER OF FREE DRAINING GRAVEL AT THE BOTTOM OF THE BOX.

(4) ANGLES MAY BE IN OR OUT OF BOX, AS LONG AS SUFFICIENT ROOM IS ALLOWED AT EACH END FOR VALVE OPERATOR AND DCVA REPAIR OR MAINTENANCE.

## (5) PROVIDE 4" OF PEA GRAVEL.

## NOTES

LAST REVISED 07/14/06

LAST REVISED 6/1/18

- ALL TEST COCKS MUST HAVE BRASS PLUGS. 2 TEST COCKS MUST FACE UP OR SIDEWAYS, WHICH EVER IS MORE ACCESSIBLE
- 3 TEE AND GATE VALVE REQUIRED ON MAIN.
- 4 SINGLE DETECTOR CHECKS ARE NOT APPROVED BACKFLOW PREVENTION ASSEMBLIES. 5 ASSEMBLY REQUIRES CERTIFICATION UPON INSTALLATION AND RECERTIFICATION ANNUALLY. 6 TEST COCKS ARE REQUIRED TO BE PLUGGED IF ASSEMBLY IS INSTALLED UNDERGROUND.
- ' MAXIMUM HEIGHT OF ASSEMBLY IS FIVE FEET UNLESS AN OSHA APPROVED PLATFORM IS PROVIDED. 8 METER SHALL BE INSTALLED SUCH THAT IT CAN BE READ WITHOUT ENTERING VAULT WITH
- ACCESS HATCH OPEN.
- 9 ALL DIMENSIONS ARE MINIMUM CLEARANCE REQUIREMENTS.
- 10 MINIMUM INSIDE VAULT HEIGHT IS 78" FOR 3" SERVICE AND LARGER.