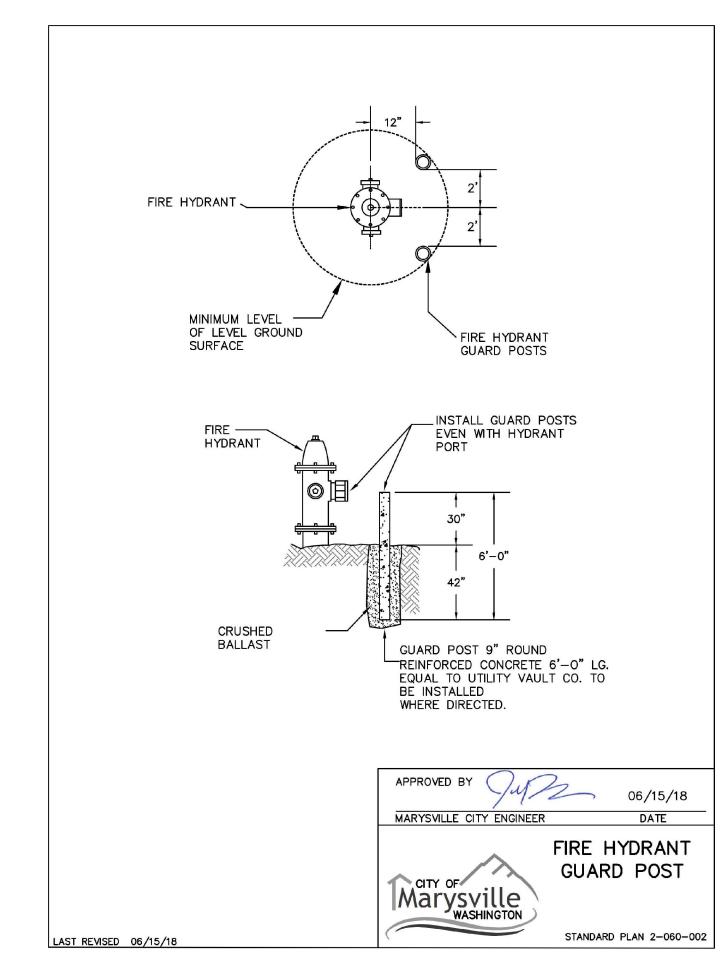

## A PORTION OF THE NW 1/4, SW 1/4, SEC 27, TWN 31 N, RGE 5 E, W.M. CITY OF MARYSVILLE, SNOHOMISH COUNTY, WASHINGTON

LAST REVISED 06/15/18

STANDARD PLAN 2-070-001

UTILITY NOTE THE CONTRACTOR SHALL VERIFY THE LOCATION OF ALL EXISTING UTILITIES PRIOR TO ANY CONSTRUCTION. AGENCIES INVOLVED SHALL BE NOTIFIED WITHIN A REASONABLE TIME PRIOR TO THE START OF