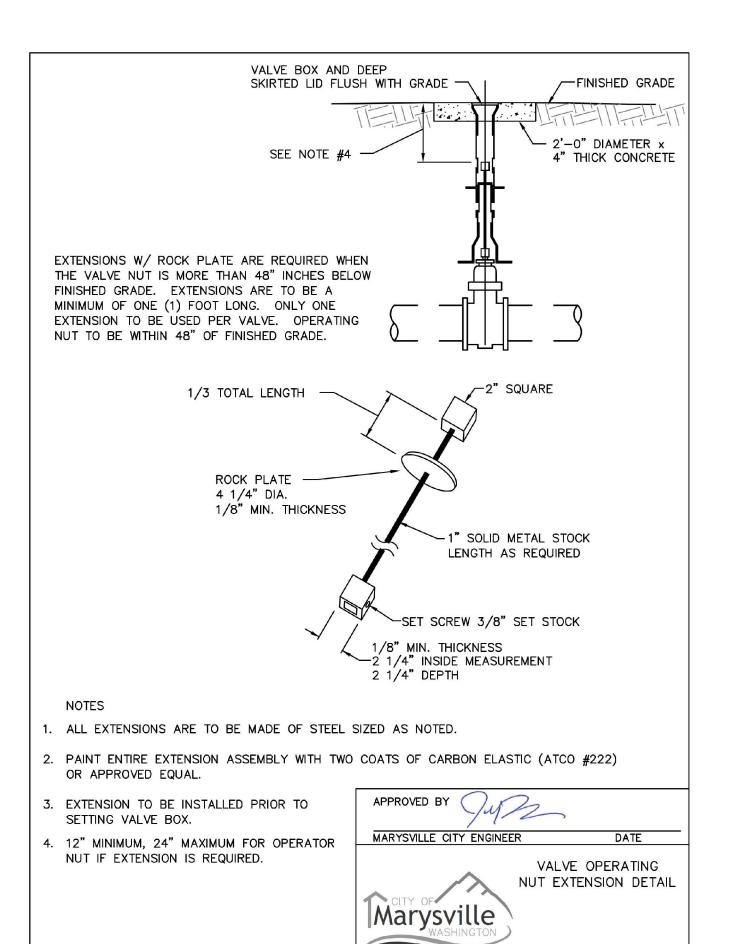

STANDARD PLAN 2-120-002

- (2) IN TRAFFIC AREAS (FOR 2 1/2" ASSEMBLY AND SMALLER) USE: PRECAST CONCRETE VAULT (UTILITY VAULT CO 233-LA, OR APPROVED EQUAL), OR PLASTIC VALVE BOX (UTILITY VAULT CO 1324-12L, OR APPROVED EQUAL). IN TRAFFIC AREAS: A TRAFFIC LOADED BOX MUST BE USED AND LOCATION APPROVED BY THE
- CITY OF MARYSVILLE PRIOR TO INSTALLATION. (3) IF A DAYLIGHT DRAIN CANNOT BE PROVIDED, THERE MUST BE A 4" MINIMUM

LAYER OF FREE DRAINING GRAVEL AT THE BOTTOM OF THE BOX.

(4) ANGLES MAY BE IN OR OUT OF BOX, AS LONG AS SUFFICIENT ROOM IS ALLOWED AT EACH END FOR VALVE OPERATOR AND DCVA REPAIR OR MAINTENANCE.

## (5) PROVIDE 4" OF PEA GRAVEL.

## NOTES

LAST REVISED 07/14/06

LAST REVISED 6/1/18

- ALL TEST COCKS MUST HAVE BRASS PLUGS. 2 TEST COCKS MUST FACE UP OR SIDEWAYS, WHICH EVER IS MORE ACCESSIBLE
- 3 TEE AND GATE VALVE REQUIRED ON MAIN.
- 4 SINGLE DETECTOR CHECKS ARE NOT APPROVED BACKFLOW PREVENTION ASSEMBLIES. 5 ASSEMBLY REQUIRES CERTIFICATION UPON INSTALLATION AND RECERTIFICATION ANNUALLY. 6 TEST COCKS ARE REQUIRED TO BE PLUGGED IF ASSEMBLY IS INSTALLED UNDERGROUND.
- ' MAXIMUM HEIGHT OF ASSEMBLY IS FIVE FEET UNLESS AN OSHA APPROVED PLATFORM IS PROVIDED. 8 METER SHALL BE INSTALLED SUCH THAT IT CAN BE READ WITHOUT ENTERING VAULT WITH
- ACCESS HATCH OPEN.
- 9 ALL DIMENSIONS ARE MINIMUM CLEARANCE REQUIREMENTS.
- 10 MINIMUM INSIDE VAULT HEIGHT IS 78" FOR 3" SERVICE AND LARGER.