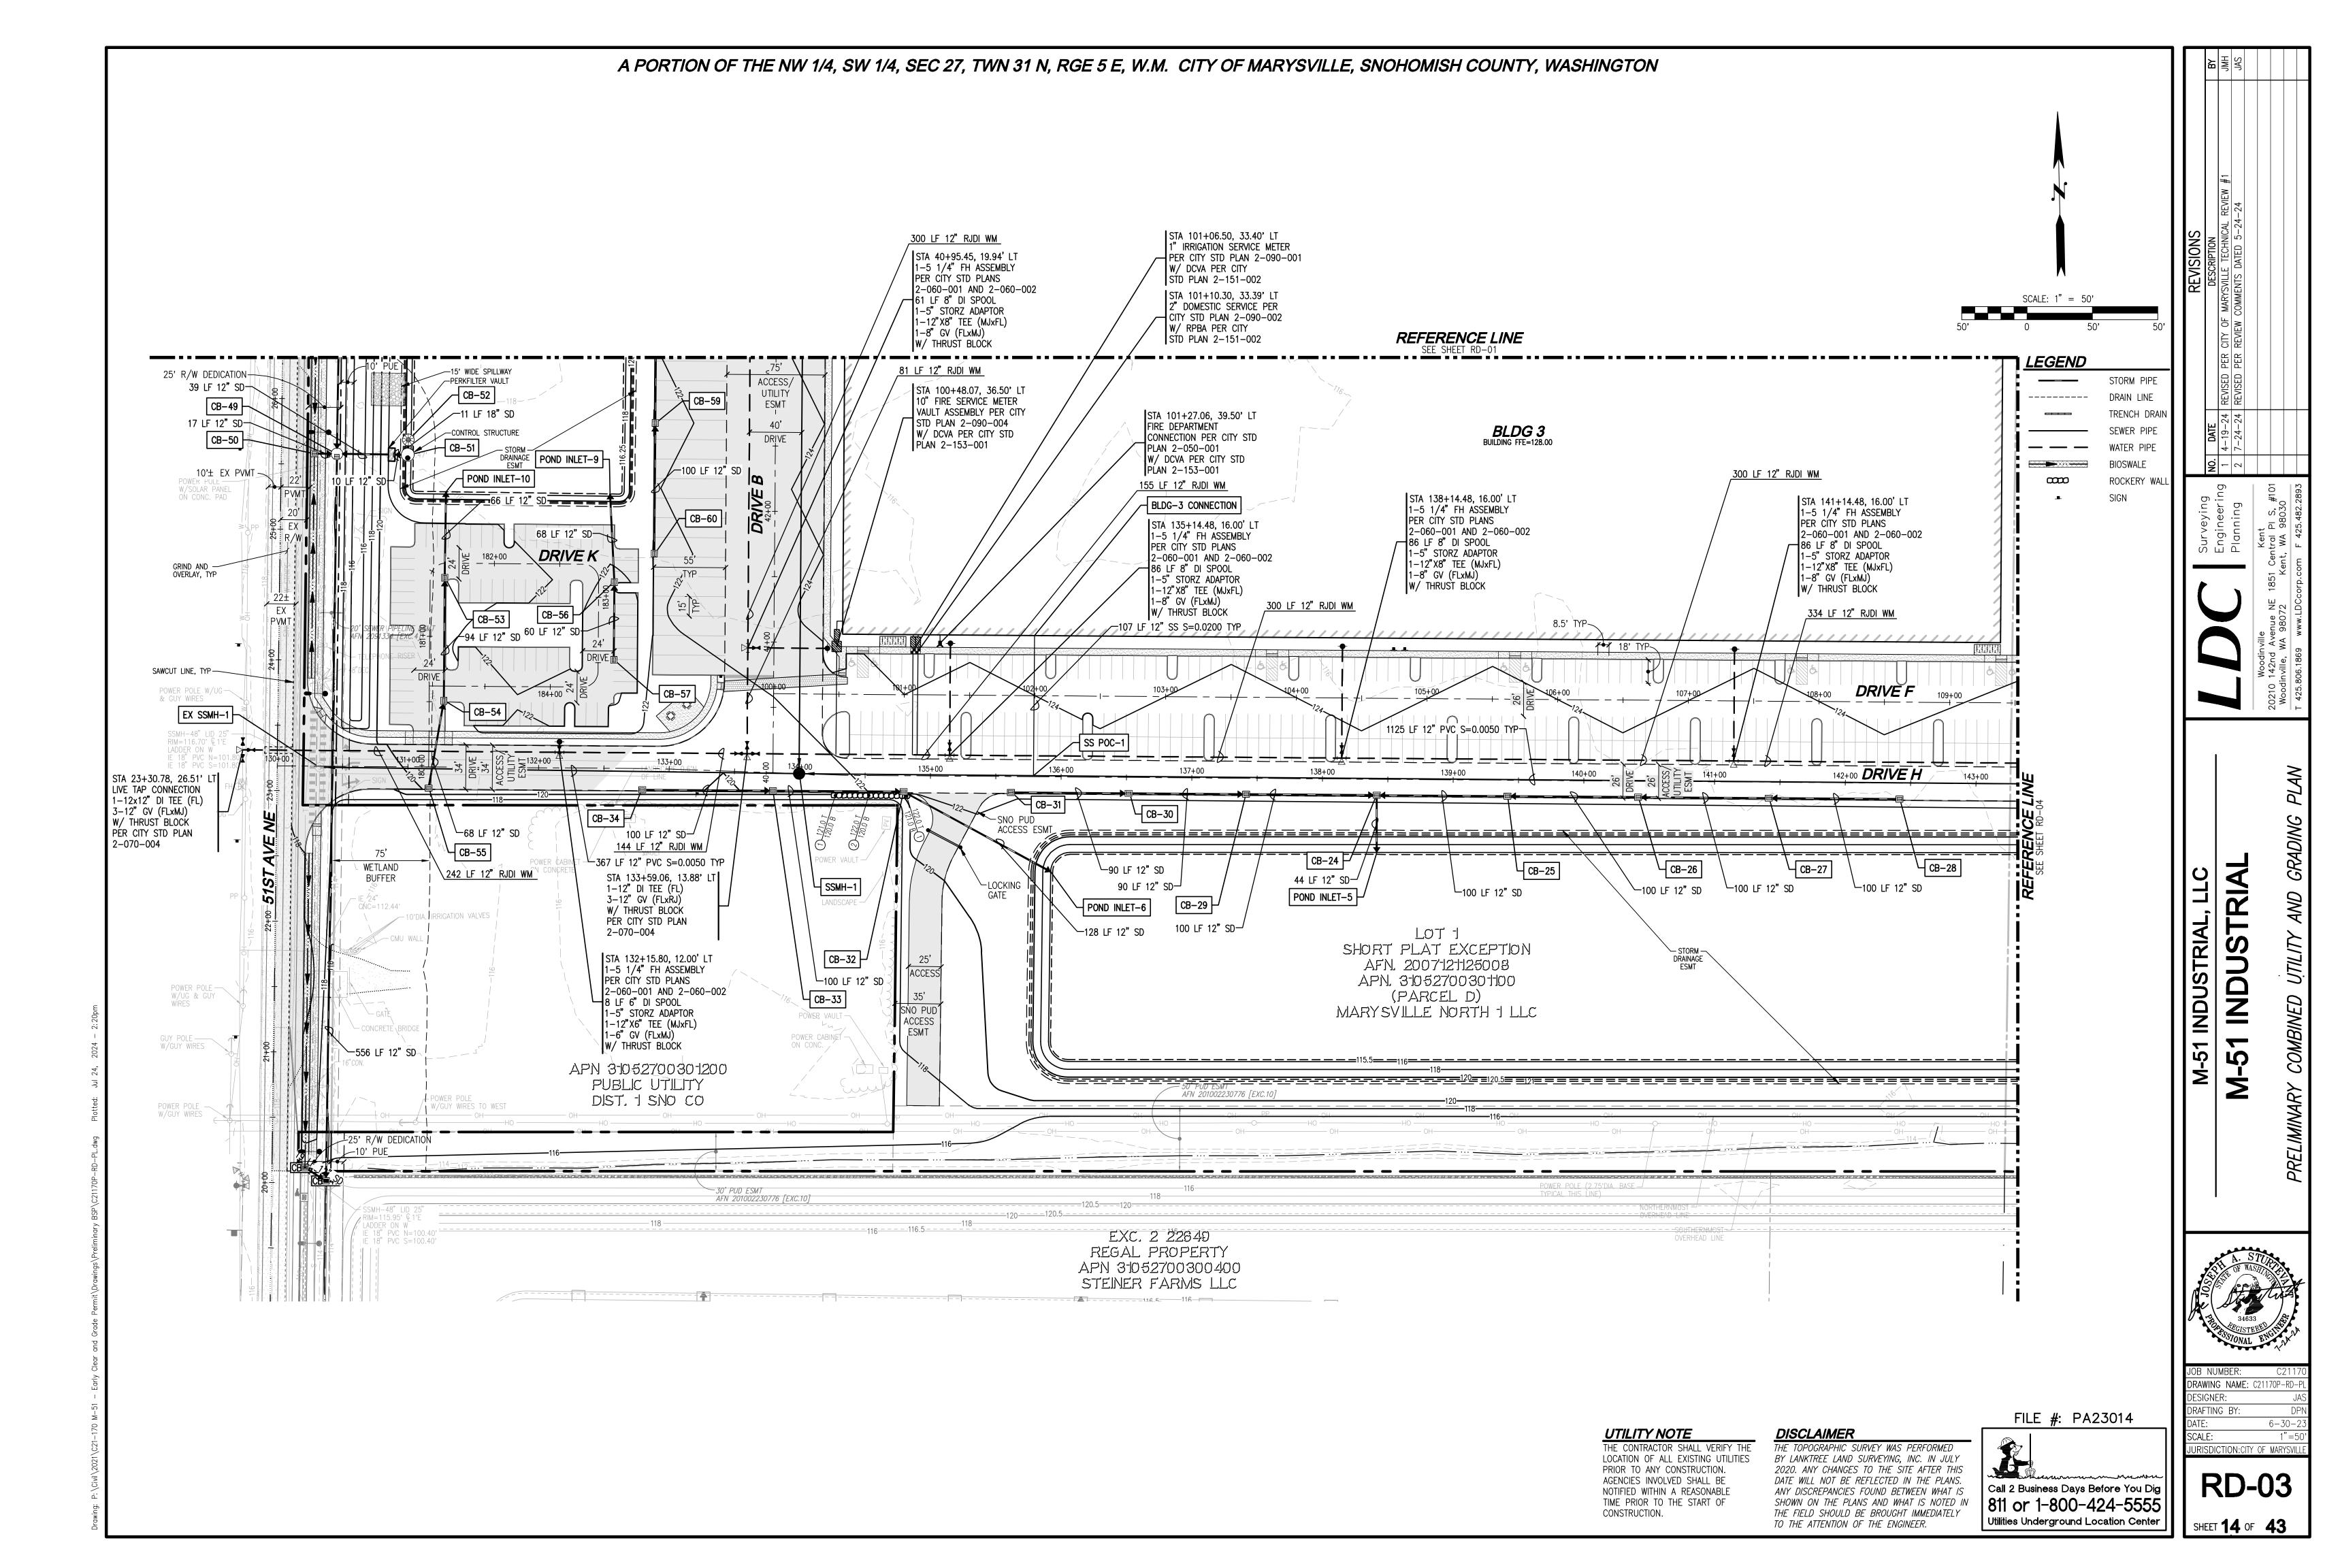

JURISDICTION:CITY OF MARYSVILL

SHEET **13** OF **43** 

~ Ĭ

JOB NUMBER: DRAWING NAME: C21170P-RD-DESIGNER: DRAFTING BY: 6-30-2

URISDICTION: CITY OF MARYSVIL

SHEET **15** OF **43** 

Utilities Underground Location Center