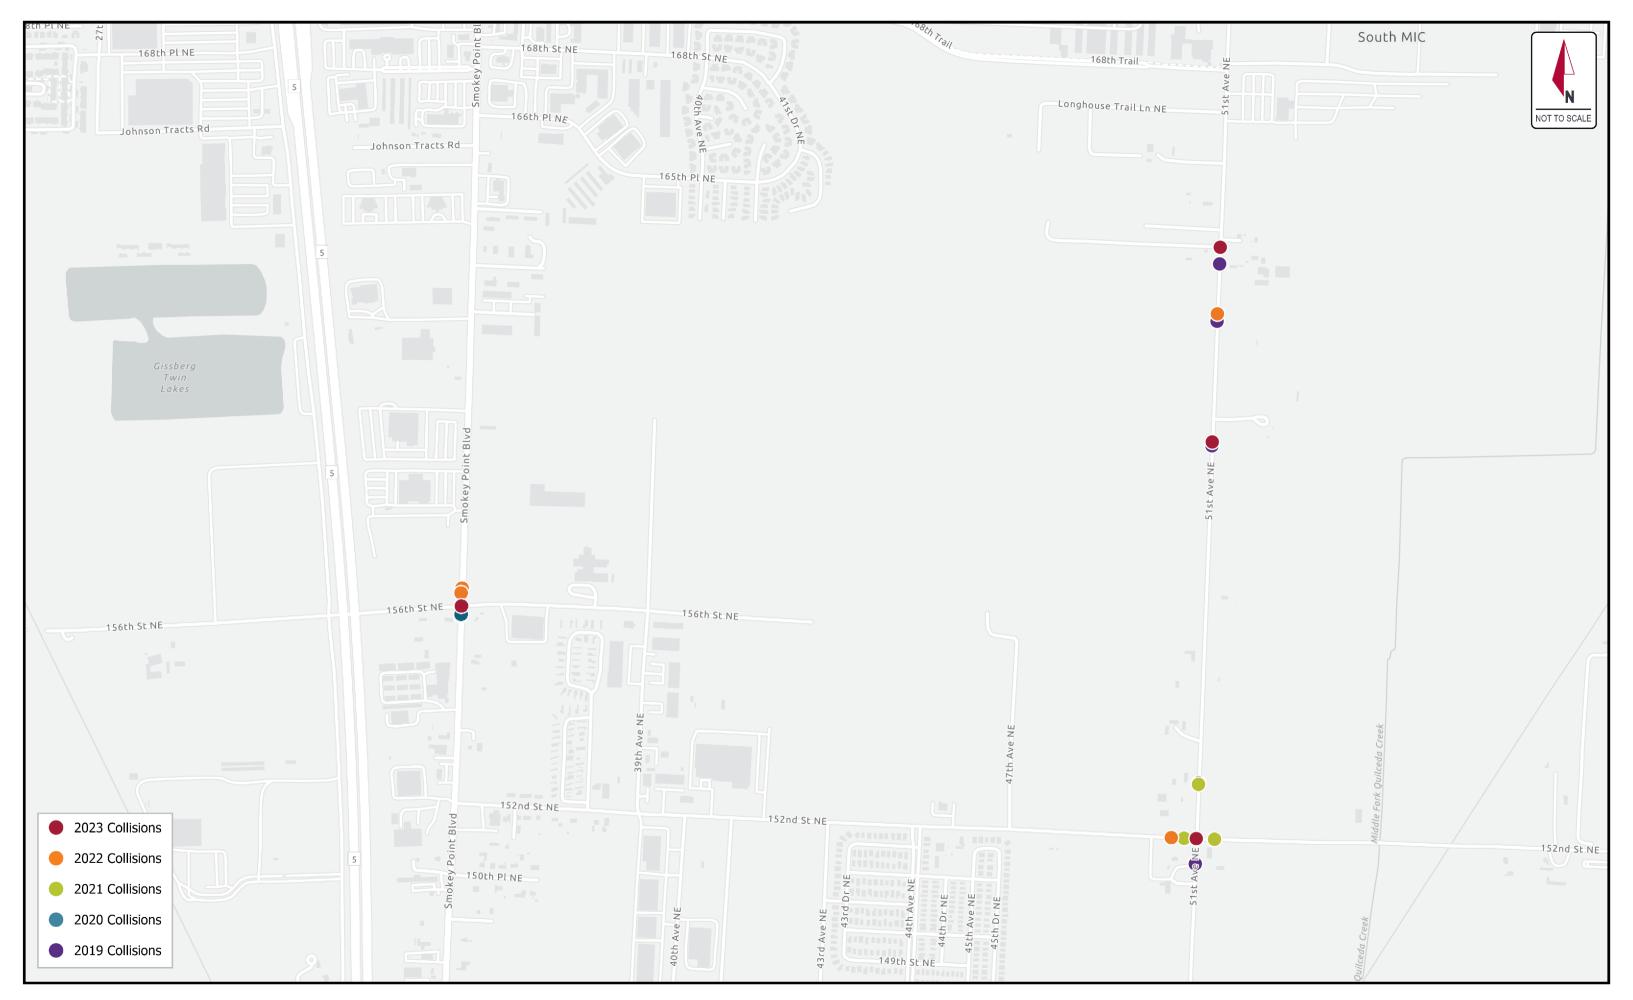

## 1. Collision Data at Study Intersections

The latest five-year collision history from January 1, 2019, through December 31, 2023, was obtained from WSDOT at each of the study intersections. The five-year collision rate has been calculated using PM peak-hour volumes and a K-factor of 10 for conversion to average daily traffic. There was a total of 45 collisions reported over the 5-year period. The collision data is summarized in **Table 1**.

Table 1: Five-Year Collision Data Summary

| Intersection |                                                       | Rear-<br>End | Entering at Angle | Opp.<br>Dir. | Sideswipe | Same<br>Dir. | Fixed<br>Object/<br>Other | Total<br>Collisions | Collisions<br>Per Year |
|--------------|-------------------------------------------------------|--------------|-------------------|--------------|-----------|--------------|---------------------------|---------------------|------------------------|
| 1.           | Smokey Point Blvd at 156 <sup>th</sup> St NE          | 5            | 3                 | 4            | 0         | 1            | 1                         | 14                  | 2.8                    |
| 2.           | 51 <sup>st</sup> Ave NE at<br>152 <sup>nd</sup> St NE | 6            | 12                | 1            | 0         | 0            | 5                         | 24                  | 4.8                    |
| 3.           | 51 <sup>st</sup> Ave NE at<br>160 <sup>th</sup> St NE | 1            | 0                 | 0            | 0         | 0            | 1                         | 2                   | 0.4                    |
| 4.           | 4. 51 <sup>st</sup> Ave NE at<br>Site Access (S)      | 0            | 0                 | 1            | 3         | 0            | 1                         | 5                   | 1.0                    |
| 5.           | 5. 51 <sup>st</sup> Ave NE at<br>Site Access (N)      | 0            | 0                 | 0            | 0         | 0            | 0                         | 0                   | 0.0                    |

The study intersection of 51st Avenue NE at 152nd Street NE has a collision rate greater than 1.0 per MEV, but fewer than 5 collisions per year. The most prominent type of collision at this location are Entering at Angle collisions where 6 of these 12 collisions involved not granting proper right-of-way to the appropriate vehicle. It is important to note that there were not any fatal or serious injury collisions reported. The intersection of 51st Avenue NE at 152nd Street NE is planned for improvements and the Development will be conditioned to help with those improvements. The collision data has been provided in the Appendix A.