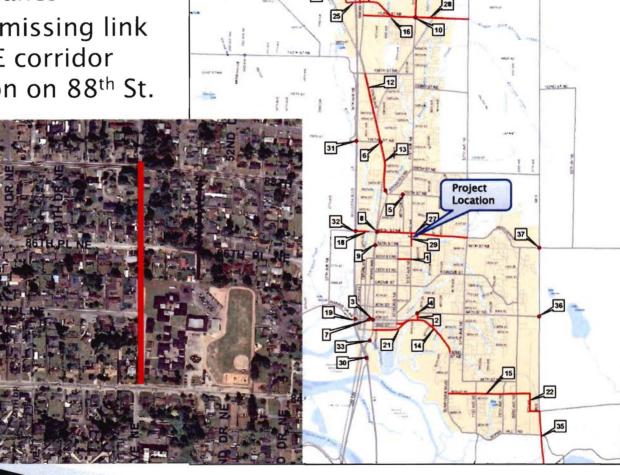

#### **New Business**

9. An Ordinance of the City of Marysville, Washington Authorizing the Condemnation, Appropriation, Taking, Damaging and Acquisition of Land and Other Property for the Purpose of Constructing 51st Avenue N.E. from 84th Street N.E. to 88th Street N.E. and Associated Street Improvements.

Director Nielsen explained that this is a condemnation ordinance for three properties in that corridor.

<u>Jon and Sara Murray, 5103 86<sup>th</sup> Place NE, Marysville, WA 98270</u>, stated that they are one of the houses affected in this project. He requested that their economic circumstances be taken into consideration.

Mayor Nehring clarified that the Murrays' property is not included in this Ordinance.

**Motion** made by Councilmember Vaughan, seconded by Councilmember Wright, to approve Ordinance No. 2863, "An Ordinance of the City of Marysville, Washington Authorizing the Condemnation, Appropriation, Taking, Damaging and Acquisition of Land and Other Property for the Purpose of Constructing 51st Avenue N.E. from 84th Street N.E. to 88th Street N.E. and Associated Street Improvements." **Motion** passed unanimously (6-0).