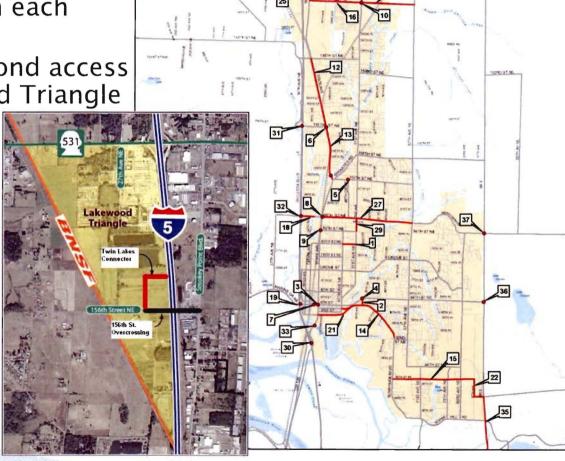

| LTD as Non-Responsive, and Council Authorize the Mayor to Award the Bid for the Lakewood Triangle Access/156th Street Overcrossing Project to the Second Low Bidder Guy F. Atkinson Construction in the Amount of \$9,394.048.20 Including Washington State Sales Tax and Approve a Management Reserve of \$400,000.00 for a Total Allocation of \$9,794,048.20. |                           |
|------------------------------------------------------------------------------------------------------------------------------------------------------------------------------------------------------------------------------------------------------------------------------------------------------------------------------------------------------------------|---------------------------|
| Public Hearings                                                                                                                                                                                                                                                                                                                                                  |                           |
| Public Hearing for Consideration of the First Amendment to 2003 Agreement between the City of Marysville and Public Utility District No. 1 of Snohomish County for Water Supply.                                                                                                                                                                                 | Held                      |
| Authorize the Mayor to execute the First Amendment to 2003 Agreement between the City of Marysville and Public Utility District No. 1 of Snohomish County for Water Supply.                                                                                                                                                                                      | Approved                  |
| New Business                                                                                                                                                                                                                                                                                                                                                     |                           |
| An Ordinance of the City of Marysville, Washington Authorizing the Condemnation, Appropriation, Taking, Damaging and Acquisition of Land and Other Property for the Purpose of Constructing 51st Avenue N.E. from 84th Street N.E. to 88th Street N.E. and Associated Street Improvements.                                                                       | Approved<br>Ord. No. 2863 |
| A Resolution of the City of Marysville Amending the ICMA-RC Deferred Compensation Plan and Trust to Include the Associated Roth Amendment.                                                                                                                                                                                                                       | Approved<br>Res. No. 2305 |
| A Resolution of the City of Marysville Amending Resolution Number 2260, and Adopting Revisions to the Personnel Rules of the City of Marysville, Workplace Health and Safety - Return to Work Procedures and Temporary Light Duty Policy.                                                                                                                        | Approved<br>Res. No. 2306 |
| A Resolution of the Marysville City Council Enacted in Accordance with, and In Alignment to the Provisions of MMC 2.12.030 Adopting a Disaster Debris Management Plan for the City of Marysville, Washington.                                                                                                                                                    | Approved<br>Res. No. 2307 |
| An Ordinance of the City of Marysville, Washington Amending Marysville Municipal Code Section 9.20.080 Relating to Permits for Fireworks Stands.                                                                                                                                                                                                                 | Approved<br>Option 3      |
| An Ordinance of the City of Marysville, Washington Adopting a New Chapter 3.87 to Marysville Municipal Code "Natural Gas Tax."                                                                                                                                                                                                                                   | Approved Ord. No. 2864    |
| An Ordinance of the City of Marysville, Washington, Amending the City's Comprehensive Plan by Adopting the 88th Street Master Plan; Amending the City's Development Regulations by Adopting MMC Chapter 22C.085; and Amending MMC 22A.010.160 Related to Tracking Amendments to the City's Uniform Development Code.                                             | Approved<br>Ord. No. 2865 |
| Mayor's Business                                                                                                                                                                                                                                                                                                                                                 |                           |
| Staff Business                                                                                                                                                                                                                                                                                                                                                   |                           |
| Call on Councilmembers                                                                                                                                                                                                                                                                                                                                           |                           |
| Recess                                                                                                                                                                                                                                                                                                                                                           | 8:00 p.m.                 |
| Executive Session                                                                                                                                                                                                                                                                                                                                                | 8:05 p.m.                 |
| Real Estate – 3 items concerning acquisition of real estate                                                                                                                                                                                                                                                                                                      |                           |

#### **Review Bids**

7. Staff Recommends that Council Reject the Bid from Graham Contracting, LTD as Non-Responsive, and Council Authorize the Mayor to Award the Bid for the Lakewood Triangle Access/156th Street Overcrossing Project to the Second Low Bidder Guy F. Atkinson Construction in the Amount of \$9,394.048.20 Including Washington State Sales Tax and Approve a Management Reserve of \$400,000.00 for a Total Allocation of \$9,794,048.20.

Director Nielsen explained that the apparent low bidder claims that there was an error in their bid in that they did not include sales tax in their line items. This was verified by staff. His recommendation is to determine them a non-responsive bidder and award the bid to the second lowest bidder.

<u>Charlie Digasperis, representing Atkinson</u>, stated that he is hopeful that Council will pass the motion.

**Motion** made by Councilmember Seibert, seconded by Councilmember Stevens, to Award the Bid for the Lakewood Triangle Access/156th Street Overcrossing Project to the Second Low Bidder Guy F. Atkinson Construction in the Amount of \$9,394,048.20

Including Washington State Sales Tax and Approve a Management Reserve of \$400,000.00 for a Total Allocation of \$9,794,048.20. **Motion** passed unanimously (6-0).